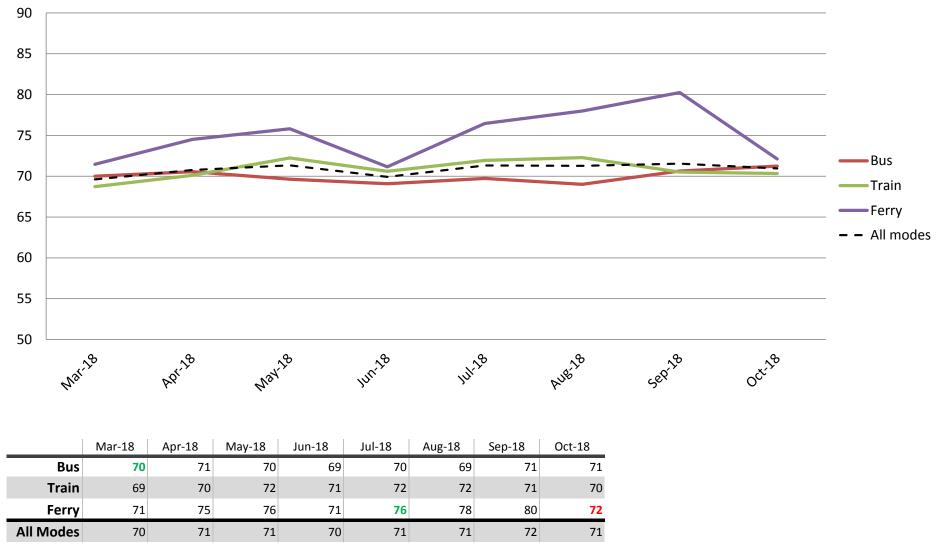

# Efficiency – Door-to-door travel time, connections with other services and avoidance of congestion

Index out of 100

## Information – Ability to understand on board and at-station information, timetables, maps and journey planning information

Index out of 100

Accessibility – Ease of getting on and off the platform, and on and off the vehicles, and the reliability of escalators and elevators