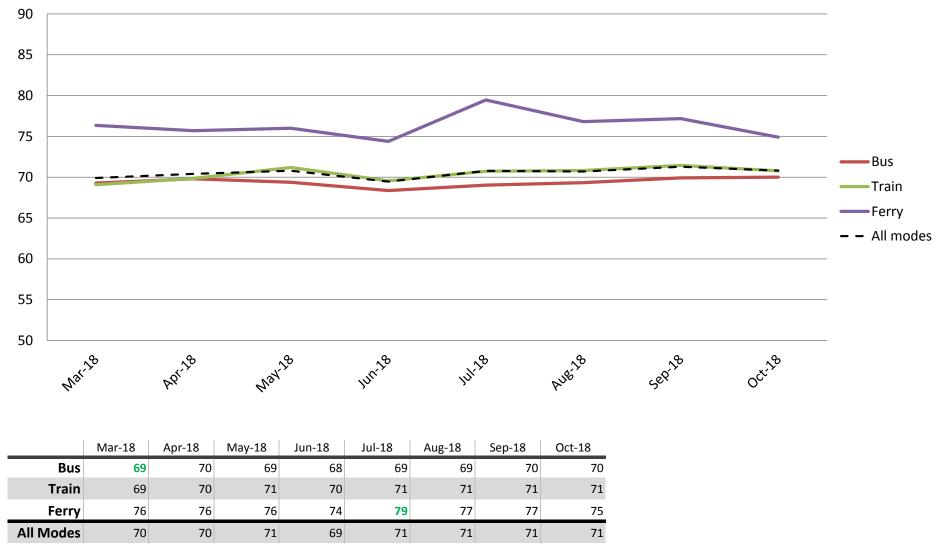

#### **Overall satisfaction – A combination of all reported categories**

Results shown are indices out of a possible 100. Satisfaction levels of 75 and above are classed as "best practice", while 60 and above is considered "satisfactory".