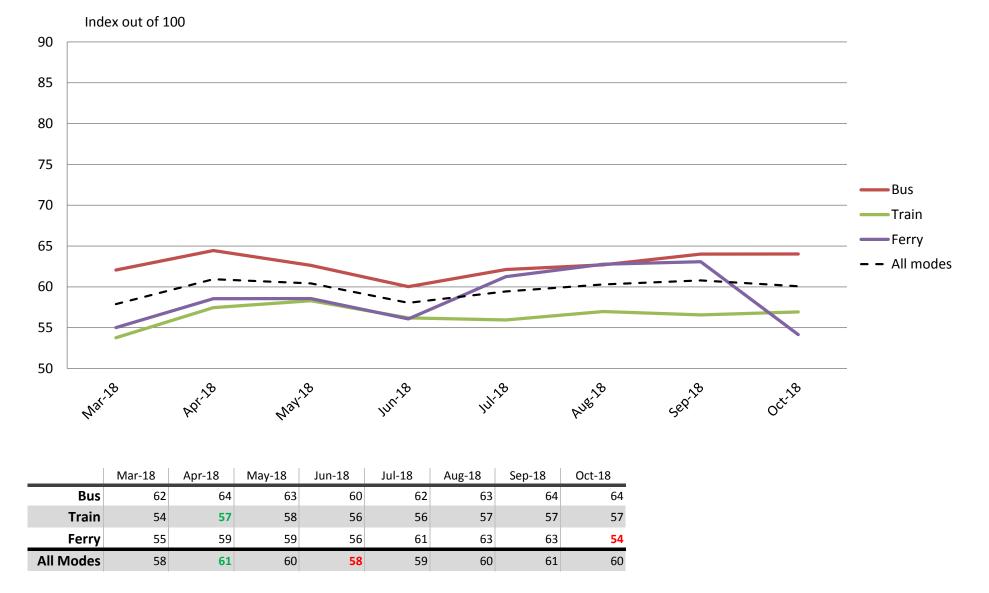

#### Affordability - Cost of tickets and benefits of not having to pay for parking

Results shown are indices out of a possible 100. Satisfaction levels of 75 and above are classed as "best practice", while 60 and above is considered "satisfactory".