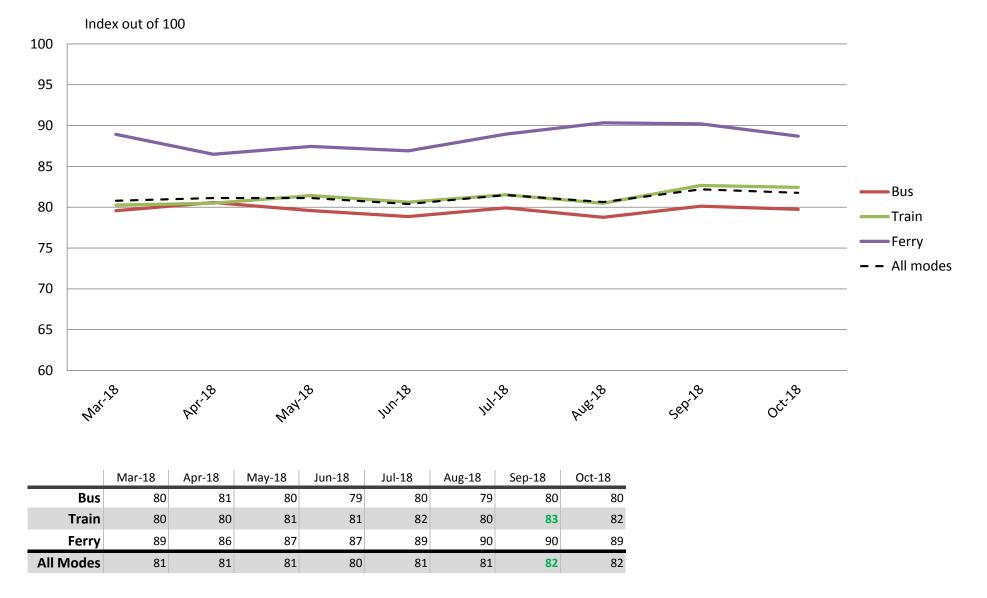

#### Staff – Knowledge, conduct, presentation and helpfulness of staff

Results shown are indices out of a possible 100. Satisfaction levels of 75 and above are classed as "best practice", while 60 and above is considered "satisfactory".