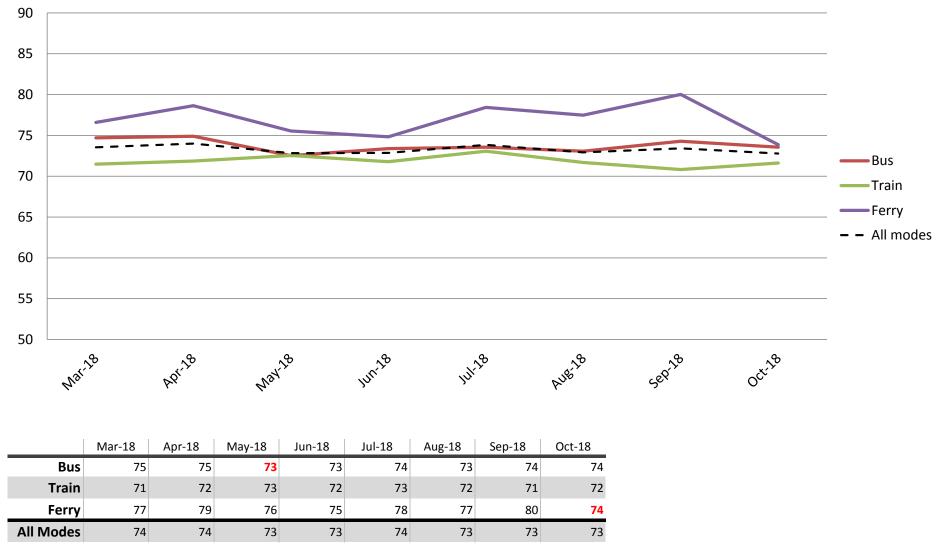

### Proximity – Convenience of available routes, distances from stops and stations and proximity of go card outlets

Index out of 100

Results shown are indices out of a possible 100. Satisfaction levels of 75 and above are classed as "best practice", while 60 and above is considered "satisfactory".