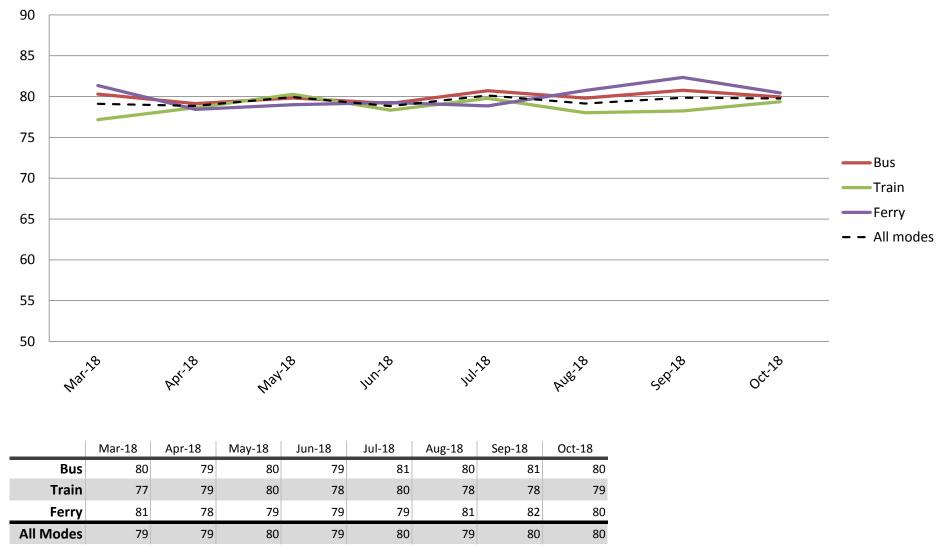

# Ease of use – Using and understanding ticketing including transferring between modes, purchasing, topping up and using go card, ease of finding stops

Index out of 100

Results shown are indices out of a possible 100. Satisfaction levels of 75 and above are classed as "best practice", while 60 and above is considered "satisfactory".

## Ease of use of go card – Ease of purchasing and topping up a go card, managing a go card account and understanding information about the go card.

Index out of 100

Results shown are indices out of a possible 100. Satisfaction levels of 75 and above are classed as "best practice", while 60 and above is considered "satisfactory".