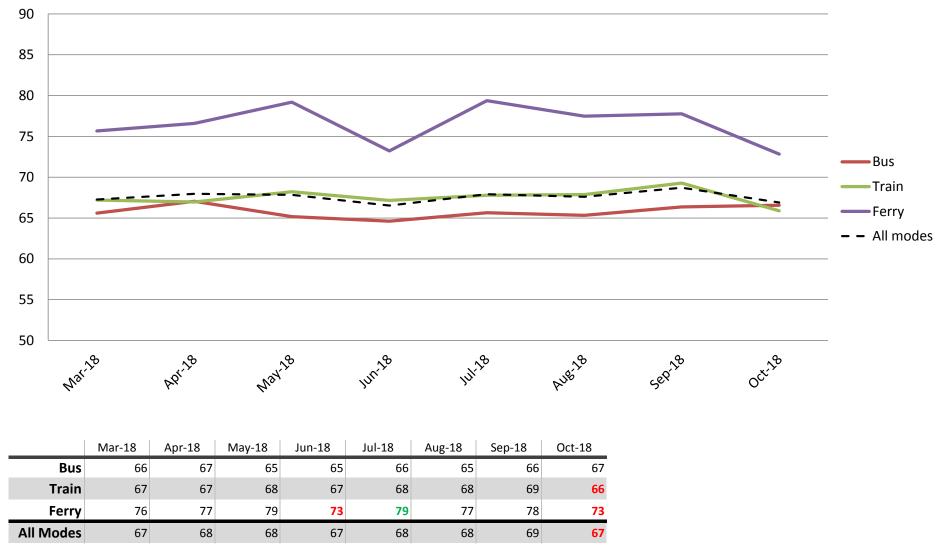

# Reliability and frequency – Ability to meet departure times, frequency of services and reliability of go card readers

Index out of 100

Results shown are indices out of a possible 100. Satisfaction levels of 75 and above are classed as "best practice", while 60 and above is considered "satisfactory".