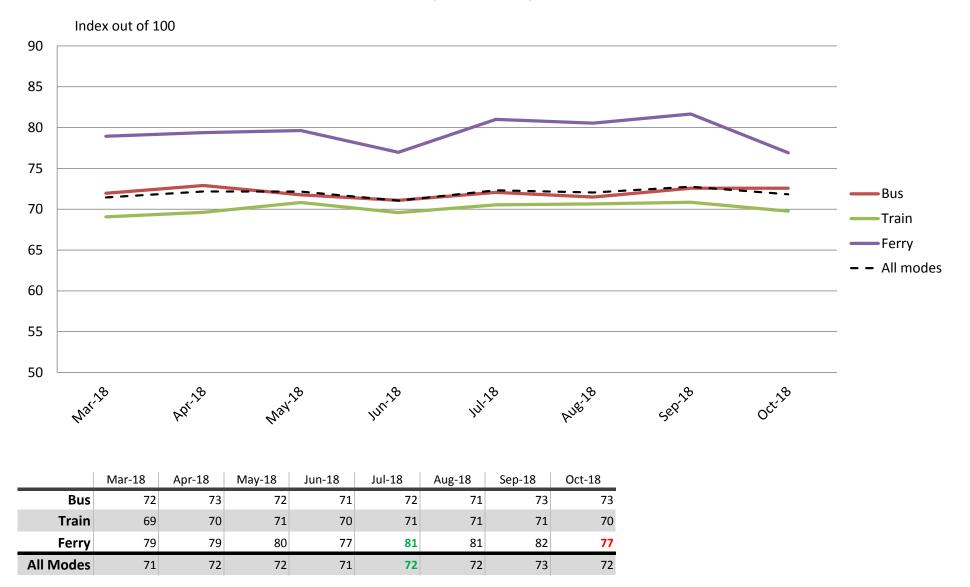

|                                                       |                                                  |
| 21 October 2018                       |                 |                                                                 |                                                                           |                                                       |                                                  |
| 28 October 2018                       | 3,845,315       | 0.05                                                            | 1.97                                                                      | 13.03                                                 | 1.69%                                            |



#### **Overall satisfaction – A combination of all reported categories**



#### Safety and Security – Safety at stops, stations and on board vehicles

Results shown are indices out of a possible 100. Satisfaction levels of 75 and above are classed as "best practice", while 60 and above is considered "satisfactory".

# Reliability and frequency – Ability to meet departure times, frequency of services and reliability of go card readers

Index out of 100



Results shown are indices out of a possible 100. Satisfaction levels of 75 and above are classed as "best practice", while 60 and above is considered "satisfactory".

# Comfort – Cleanliness, availability of seats, temperature on board, and facilities at stops and stations

Index out of 100



Results shown are indices out of a possible