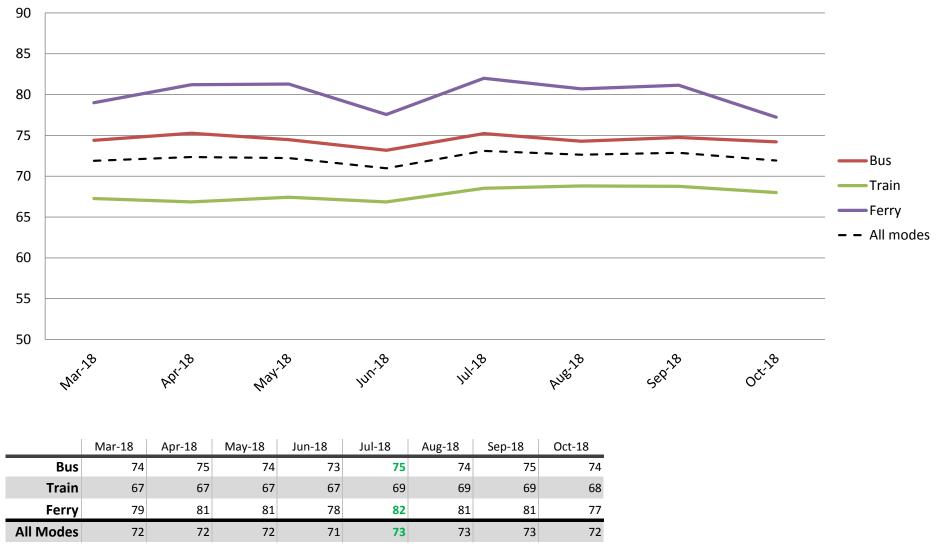

# Comfort – Cleanliness, availability of seats, temperature on board, and facilities at stops and stations

Index out of 100

Results shown are indices out of a possible 100. Satisfaction levels of 75 and above are classed as "best practice", while 60 and above is considered "satisfactory".