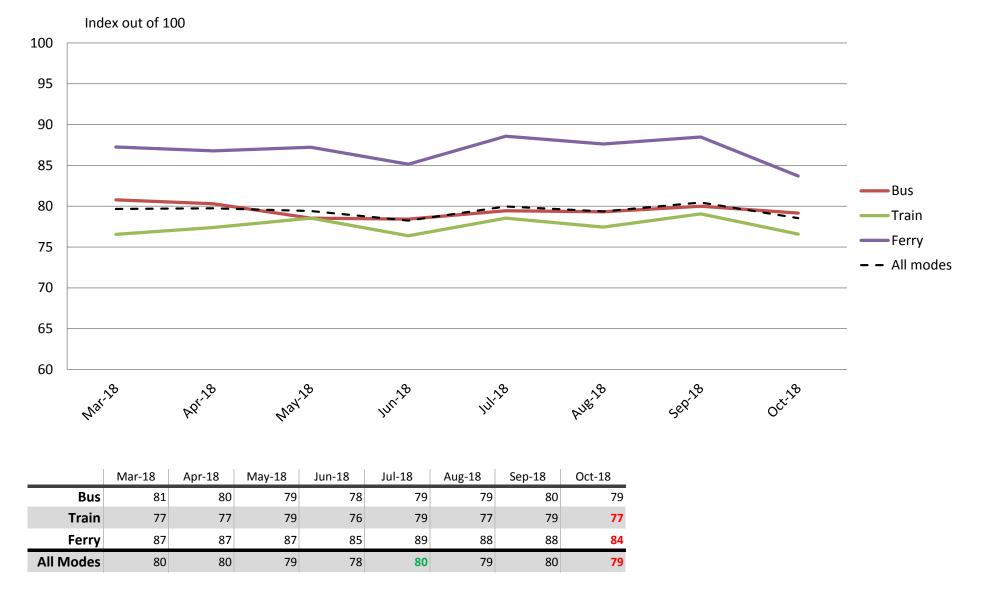

#### Safety and Security – Safety at stops, stations and on board vehicles

Results shown are indices out of a possible 100. Satisfaction levels of 75 and above are classed as "best practice", while 60 and above is considered "satisfactory".