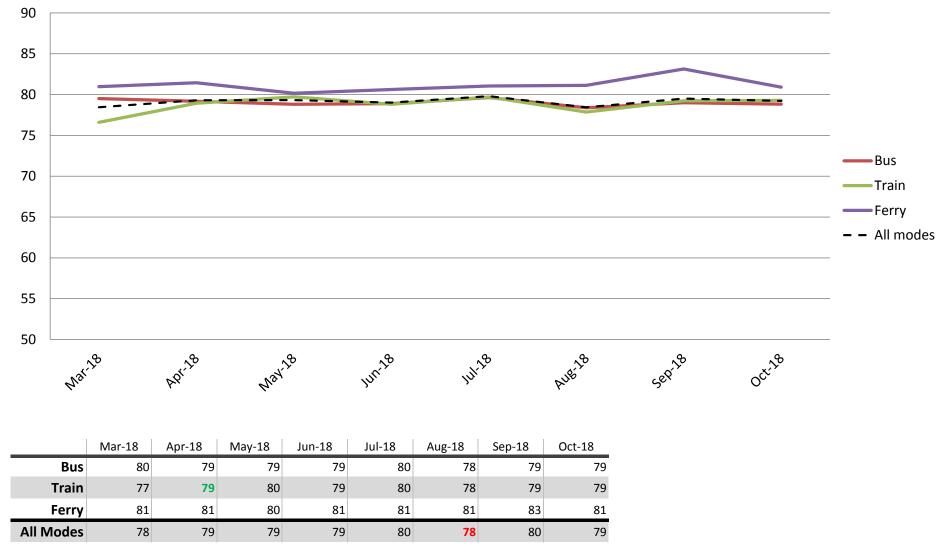

nsidered "satisfactory".

# Reliability and frequency – Ability to meet departure times, frequency of services and reliability of go card readers

Index out of 100



Results shown are indices out of a possible 100. Satisfaction levels of 75 and above are classed as "best practice", while 60 and above is considered "satisfactory".

# Comfort – Cleanliness, availability of seats, temperature on board, and facilities at stops and stations

Index out of 100



Results shown are indices out of a possible 100. Satisfaction levels of 75 and above are classed as "best practice", while 60 and above is considered "satisfactory".

# Ease of use – Using and understanding ticketing including transferring between modes, purchasing, topping up and using go card, ease of finding stops

Index out of 100



Results shown are indices out of a possible 100. Satisfaction levels of 75 and above are classed as "best practice", while 60 and above is considered "satisfactory".

## Ease of use of go card – Ease of purchasing and topping up a go card, managing a go card account and understanding information about the go card.

Index out of 100



Results shown are indices out of a possible 100. Satisfaction levels of 75 and above are classed as "best practice", while 60 and above is considered "satisfactory".

### Proximity – Convenience of available routes, distances from stops and stations and proximity of go card outlets

Index out of 100



Results shown are indices out of a possible 100. Satisfaction levels of 75 and above are classed as "best practice", while 60 and above is considered "satisf