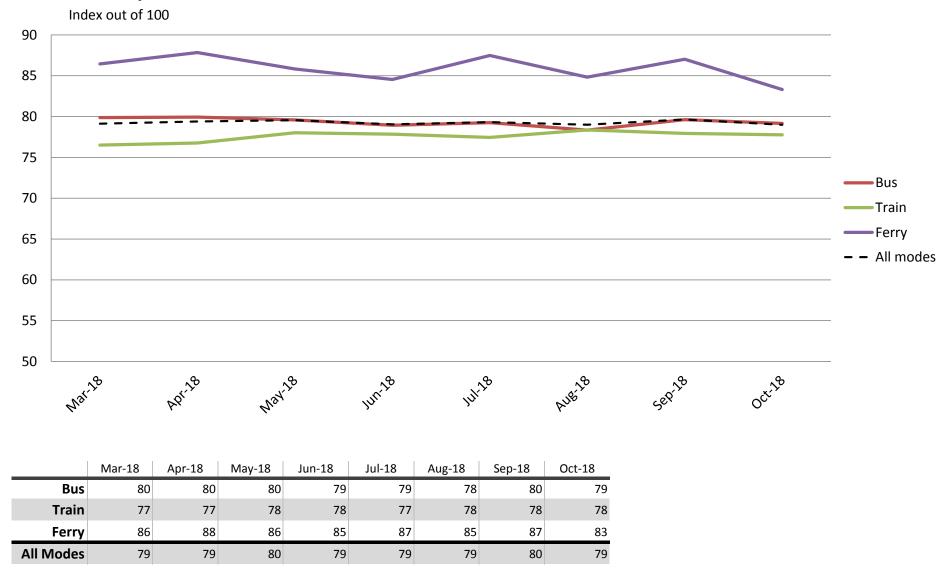

#### Safety and Security – Safety at stops, stations and on board vehicles

Results shown are indices out of a possible 100. Satisfaction levels of 75 and above are classed as "best practice", while 60 and above is considered "satisfactory".