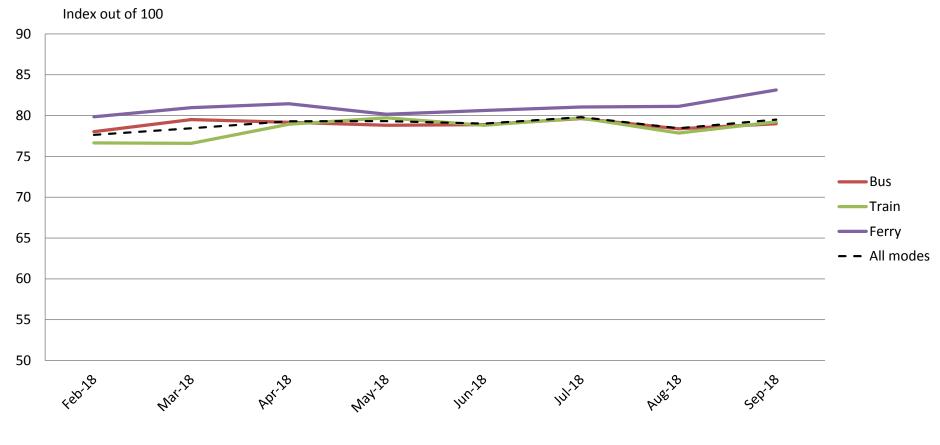

# Ease of use – Using and understanding ticketing including transferring between modes, purchasing, topping up and using go card, ease of finding stops

|           | Feb-18 | Mar-18 | Apr-18 | May-18 | Jun-18 | Jul-18 | Aug-18 | Sep-18 |
|-----------|--------|--------|--------|--------|--------|--------|--------|--------|
| Bus       | 78     | 80     | 79     | 79     | 79     | 80     | 78     | 79     |
| Train     | 77     | 77     | 79     | 80     | 79     | 80     | 78     | 79     |
| Ferry     | 80     | 81     | 81     | 80     | 81     | 81     | 81     | 83     |
| All Modes | 78     | 78     | 79     | 79     | 79     | 80     | 78     | 80     |