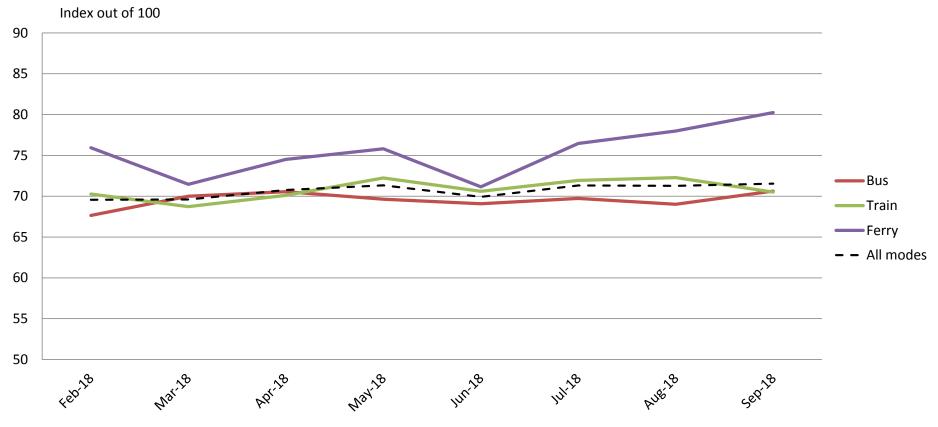

# Proximity – Convenience of available routes, distances from stops and stations and proximity of go card outlets

|           | Feb-18 | Mar-18 | Apr-18 | May-18 | Jun-18 | Jul-18 | Aug-18 | Sep-18 |
|-----------|--------|--------|--------|--------|--------|--------|--------|--------|
| Bus       | 72     | 75     | 75     | 73     | 73     | 74     | 73     | 74     |
| Train     | 70     | 71     | 72     | 73     | 72     | 73     | 72     | 71     |
| Ferry     | 79     | 77     | 79     | 76     | 75     | 78     | 77     | 80     |
| All Modes | 72     | 74     | 74     | 73     | 73     | 74     | 73     | 73     |