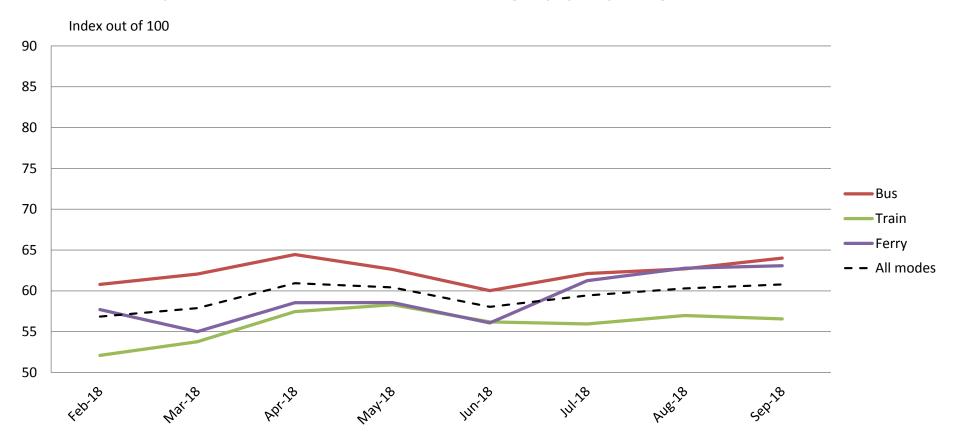

### Affordability - Cost of tickets and benefits of not having to pay for parking

|           | Feb-18 | Mar-18 | Apr-18 | May-18 | Jun-18 | Jul-18 | Aug-18 | Sep-18 |
|-----------|--------|--------|--------|--------|--------|--------|--------|--------|
| Bus       | 61     | 62     | 64     | 63     | 60     | 62     | 63     | 64     |
| Train     | 52     | 54     | 57     | 58     | 56     | 56     | 57     | 57     |
| Ferry     | 58     | 55     | 59     | 59     | 56     | 61     | 63     | 63     |
| All Modes | 57     | 58     | 61     | 60     | 58     | 59     | 60     | 61     |