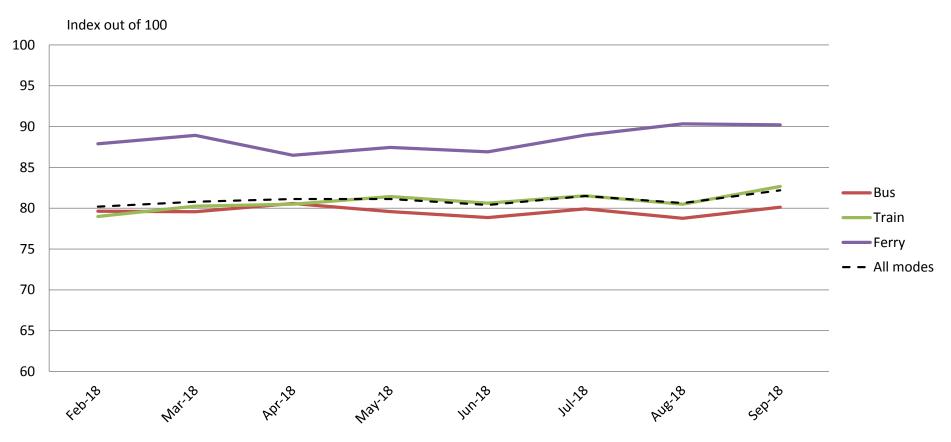

#### Staff – Knowledge, conduct, presentation and helpfulness of staff

|           | Feb-18     | Mar-18 | Apr-18 | May-18 | Jun-18 | Jul-18 | Aug-18 | Sep-18 |
|-----------|------------|--------|--------|--------|--------|--------|--------|--------|
| Bus       | 80         | 80     | 81     | 80     | 79     | 80     | 79     | 80     |
| Train     | <b>7</b> 9 | 80     | 80     | 81     | 81     | 82     | 80     | 83     |
| Ferry     | 88         | 89     | 86     | 87     | 87     | 89     | 90     | 90     |
| All Modes | 80         | 81     | 81     | 81     | 80     | 81     | 81     | 82     |