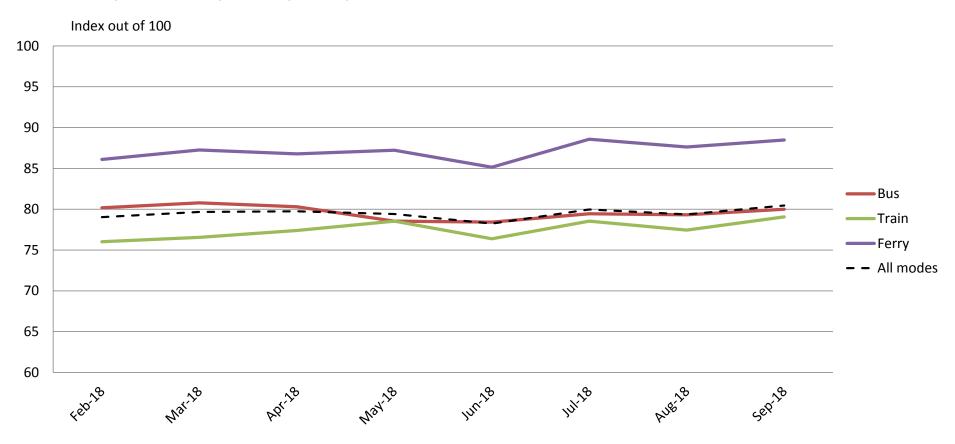

#### Safety and Security – Safety at stops, stations and on board vehicles

|           | Feb-18 | Mar-18 | Apr-18 | May-18 | Jun-18 | Jul-18 | Aug-18 | Sep-18 |
|-----------|--------|--------|--------|--------|--------|--------|--------|--------|
| Bus       | 80     | 81     | 80     | 79     | 78     | 79     | 79     | 80     |
| Train     | 76     | 77     | 77     | 79     | 76     | 79     | 77     | 79     |
| Ferry     | 86     | 87     | 87     | 87     | 85     | 89     | 88     | 88     |
| All Modes | 79     | 80     | 80     | 79     | 78     | 80     | 79     | 80     |