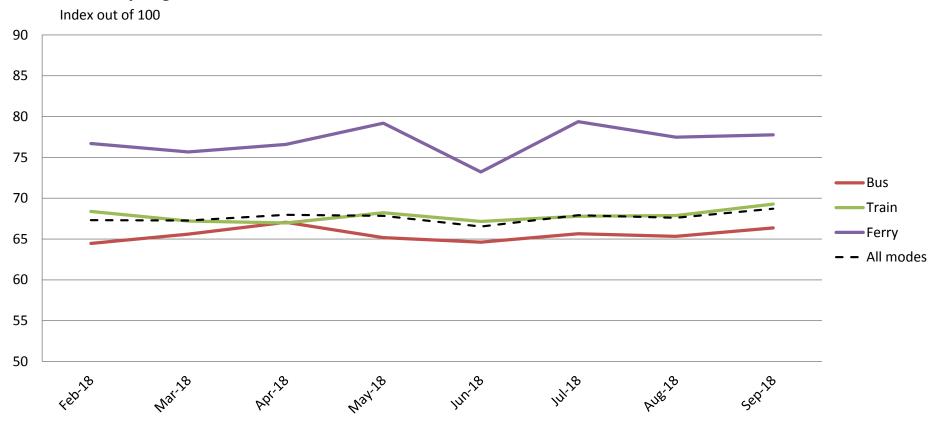

# Reliability and frequency – Ability to meet departure times, frequency of services and reliability of go card readers

|    |       | Feb-18 | Mar-18 | Apr-18 | May-18 | Jun-18 | Jul-18 | Aug-18 | Sep-18 |
|----|-------|--------|--------|--------|--------|--------|--------|--------|--------|
|    | Bus   | 64     | 66     | 67     | 65     | 65     | 66     | 65     | 66     |
|    | Train | 68     | 67     | 67     | 68     | 67     | 68     | 68     | 69     |
|    | Ferry | 77     | 76     | 77     | 79     | 73     | 79     | 77     | 78     |
| Al | Modes | 67     | 67     | 68     | 68     | 67     | 68     | 68     | 69     |