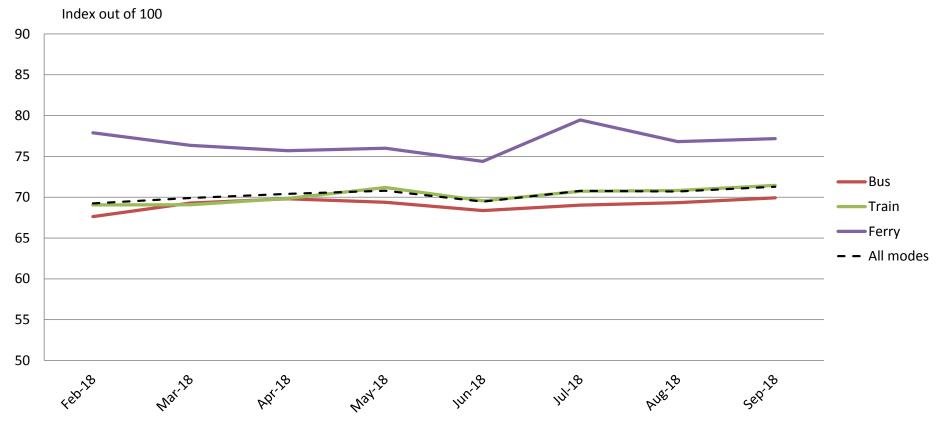

# Reliability and frequency – Ability to meet departure times, frequency of services and reliability of go card readers

|    |       | Feb-18 | Mar-18 | Apr-18 | May-18 | Jun-18 | Jul-18 | Aug-18 | Sep-18 |
|----|-------|--------|--------|--------|--------|--------|--------|--------|--------|
|    | Bus   | 64     | 66     | 67     | 65     | 65     | 66     | 65     | 66     |
|    | Train | 68     | 67     | 67     | 68     | 67     | 68     | 68     | 69     |
|    | Ferry | 77     | 76     | 77     | 79     | 73     | 79     | 77     | 78     |
| Al | Modes | 67     | 67     | 68     | 68     | 67     | 68     | 68     | 69     |