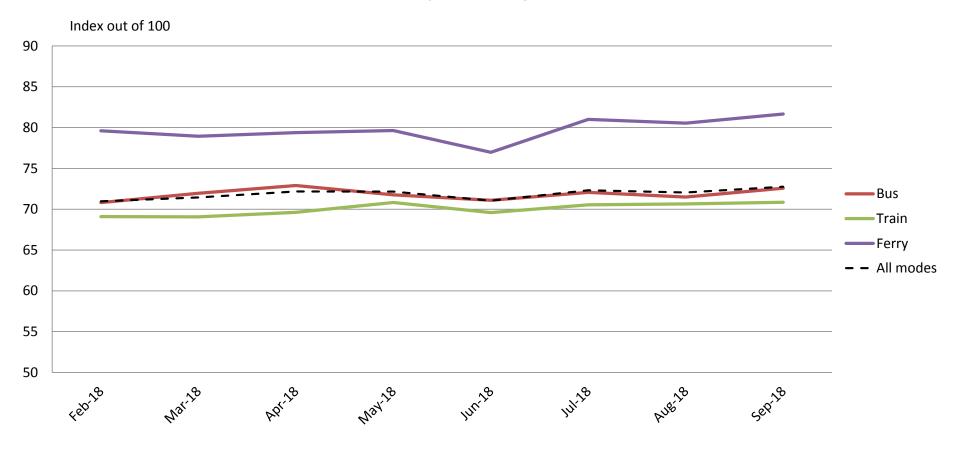

#### Overall satisfaction – A combination of all reported categories

|           | Feb-18 | Mar-18 | Apr-18 | May-18 | Jun-18 | Jul-18 | Aug-18 | Sep-18 |
|-----------|--------|--------|--------|--------|--------|--------|--------|--------|
| Bus       | 71     | 72     | 73     | 72     | 71     | 72     | 71     | 73     |
| Train     | 69     | 69     | 70     | 71     | 70     | 71     | 71     | 71     |
| Ferry     | 80     | 79     | 79     | 80     | 77     | 81     | 81     | 82     |
| All Modes | 71     | 71     | 72     | 72     | 71     | 72     | 72     | 73     |