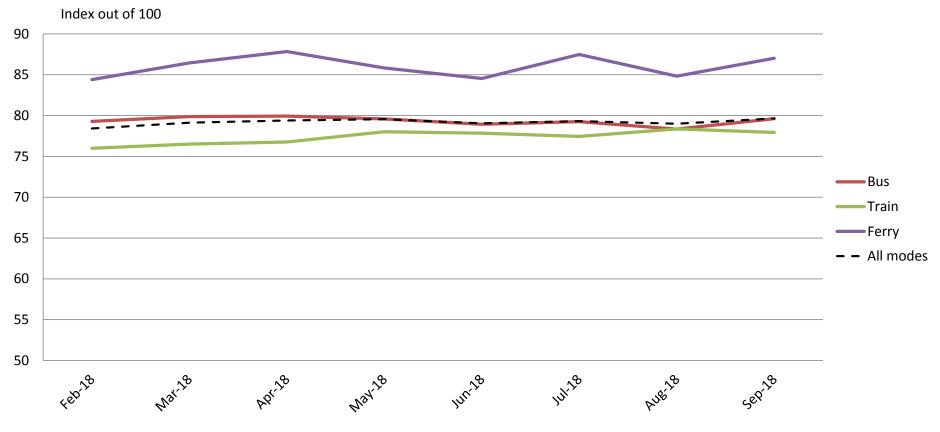

# Accessibility – Ease of getting on and off the platform, and on and off the vehicles, and the reliability of escalators and elevators

|           | Feb-18 | Mar-18 | Apr-18 | May-18 | Jun-18 | Jul-18 | Aug-18 | Sep-18 |
|-----------|--------|--------|--------|--------|--------|--------|--------|--------|
| Bus       | 79     | 80     | 80     | 80     | 79     | 79     | 78     | 80     |
| Train     | 76     | 77     | 77     | 78     | 78     | 77     | 78     | 78     |
| Ferry     | 84     | 86     | 88     | 86     | 85     | 87     | 85     | 87     |
| All Modes | 78     | 79     | 79     | 80     | 79     | 79     | 79     | 80     |