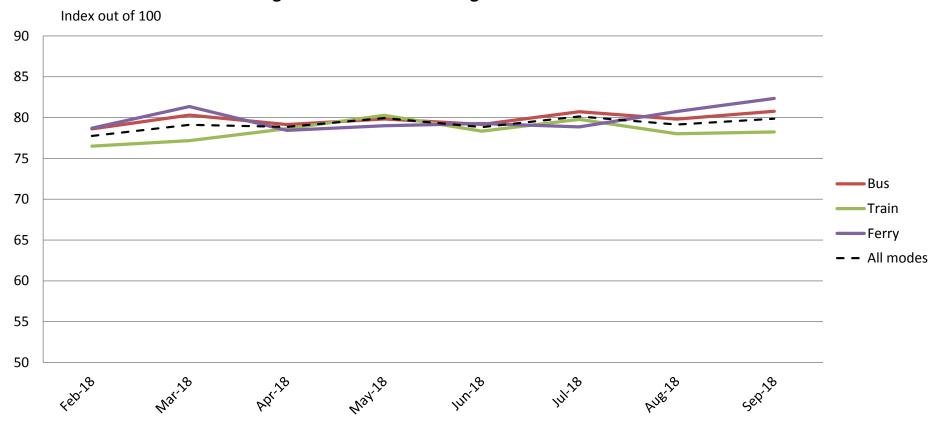

## Ease of use of go card – Ease of purchasing and topping up a go card, managing a go card account and understanding information about the go card.

|           | Feb-18    | Mar-18 | Apr-18 | May-18 | Jun-18 | Jul-18 | Aug-18 | Sep-18 |
|-----------|-----------|--------|--------|--------|--------|--------|--------|--------|
| Bus       | <b>79</b> | 80     | 79     | 80     | 79     | 81     | 80     | 81     |
| Train     | 76        | 77     | 79     | 80     | 78     | 80     | 78     | 78     |
| Ferry     | 79        | 81     | 78     | 79     | 79     | 79     | 81     | 82     |
| All Modes | 78        | 79     | 79     | 80     | 79     | 80     | 79     | 80     |