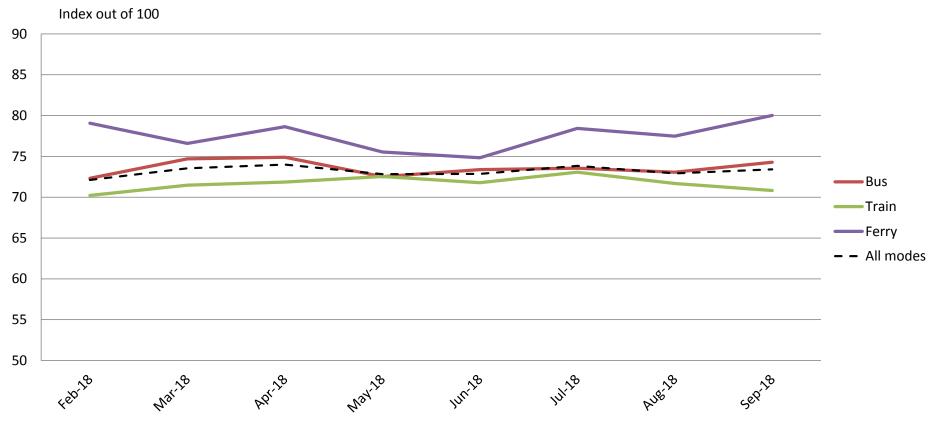

# Accessibility – Ease of getting on and off the platform, and on and off the vehicles, and the reliability of escalators and elevators

|           | Feb-18 | Mar-18 | Apr-18 | May-18 | Jun-18 | Jul-18 | Aug-18 | Sep-18 |
|-----------|--------|--------|--------|--------|--------|--------|--------|--------|
| Bus       | 79     | 80     | 80     | 80     | 79     | 79     | 78     | 80     |
| Train     | 76     | 77     | 77     | 78     | 78     | 77     | 78     | 78     |
| Ferry     | 84     | 86     | 88     | 86     | 85     | 87     | 85     | 87     |
| All Modes | 78     | 79     | 79     | 80     | 79     | 79     | 79     | 80     |