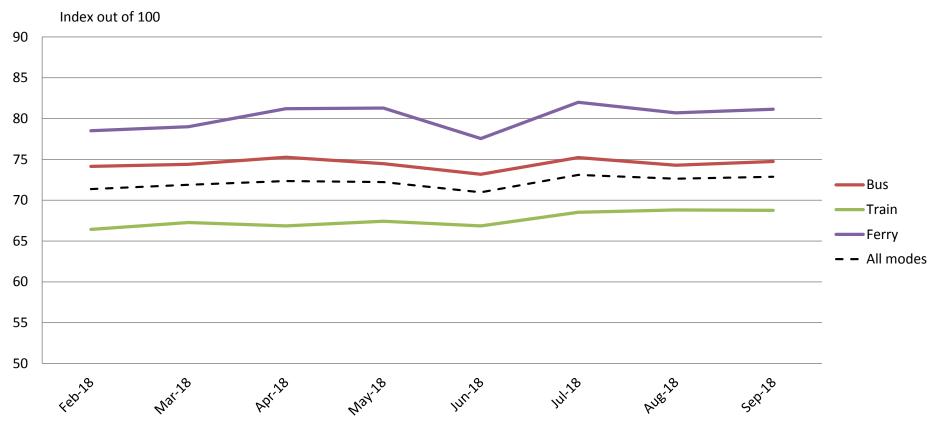

### Comfort – Cleanliness, availability of seats, temperature on board, and facilities at stops and stations

|           | Feb-18 | Mar-18 | Apr-18 | May-18 | Jun-18 | Jul-18 | Aug-18 | Sep-18 |
|-----------|--------|--------|--------|--------|--------|--------|--------|--------|
| Bus       | 74     | 74     | 75     | 74     | 73     | 75     | 74     | 75     |
| Train     | 66     | 67     | 67     | 67     | 67     | 69     | 69     | 69     |
| Ferry     | 79     | 79     | 81     | 81     | 78     | 82     | 81     | 81     |
| All Modes | 71     | 72     | 72     | 72     | 71     | 73     | 73     | 73     |