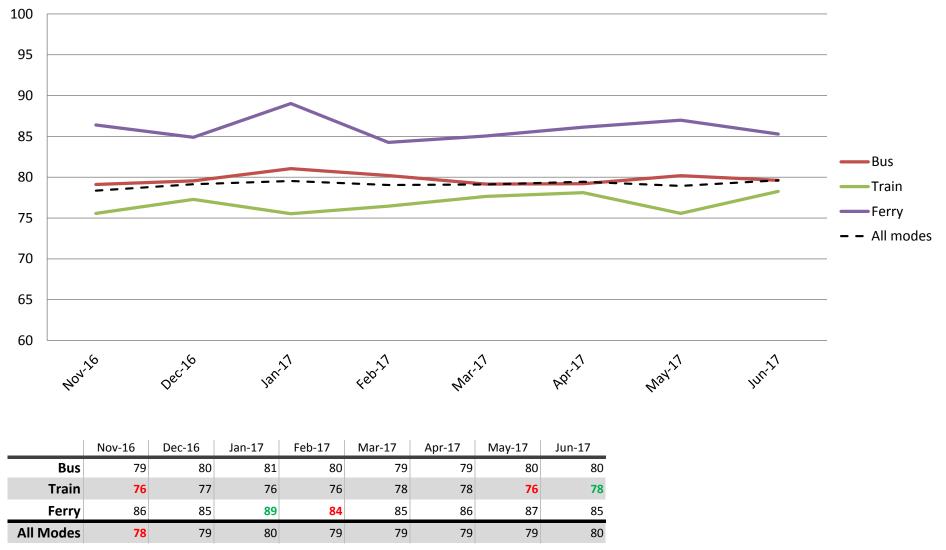

Index out of 100

Results shown are indices out of a possible 100. Satisfaction levels of 75 and above are classed as "best practice", while 60 and above is considered "satisfactory".

#### Staff – Knowledge, conduct, presentation and helpfulness of staff

Results shown are indices out of a possible 100. Satisfaction levels of 75 and above are classed as "best practice", while 60 and above is considered "satisfactory".