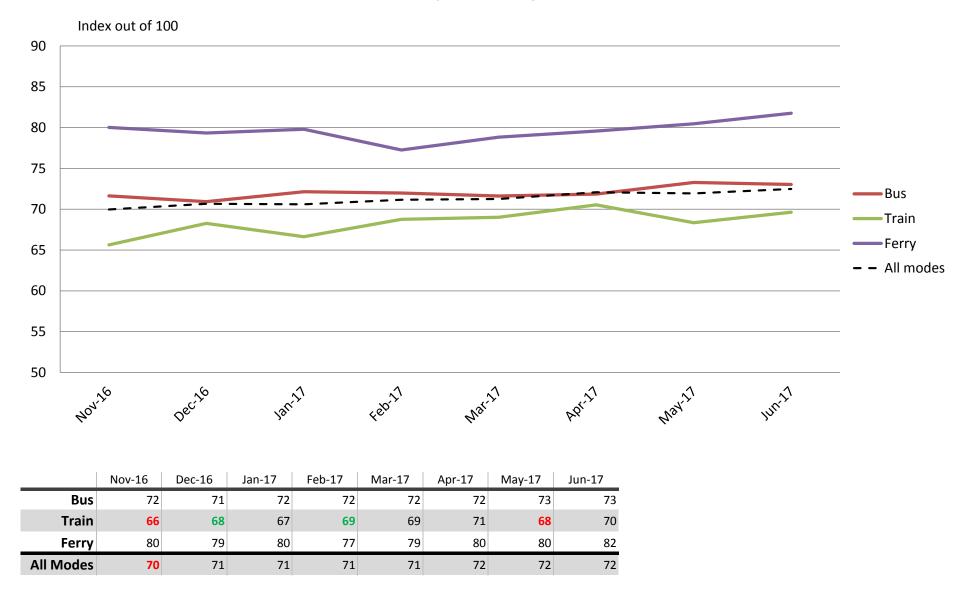

#### **Overall satisfaction – A combination of all reported categories**

Results shown are indices out of a possible 100. Satisfaction levels of 75 and above are classed as "best practice", while 60 and above is considered "satisfactory".