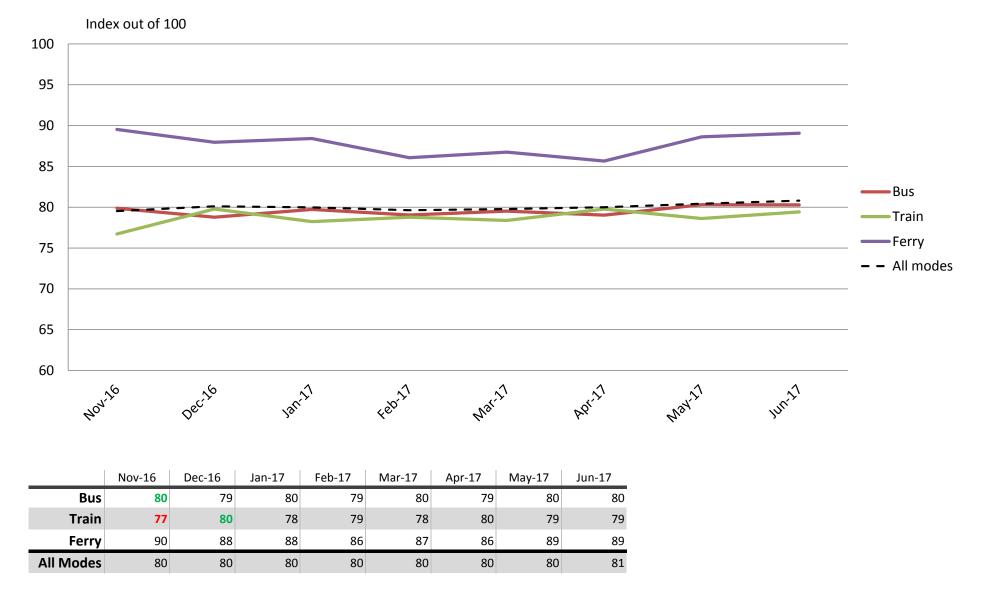

#### **Overall satisfaction – A combination of all reported categories**

Results shown are indices out of a possible 100. Satisfaction levels of 75 and above are classed as "best practice", while 60 and above is considered "satisfactory".