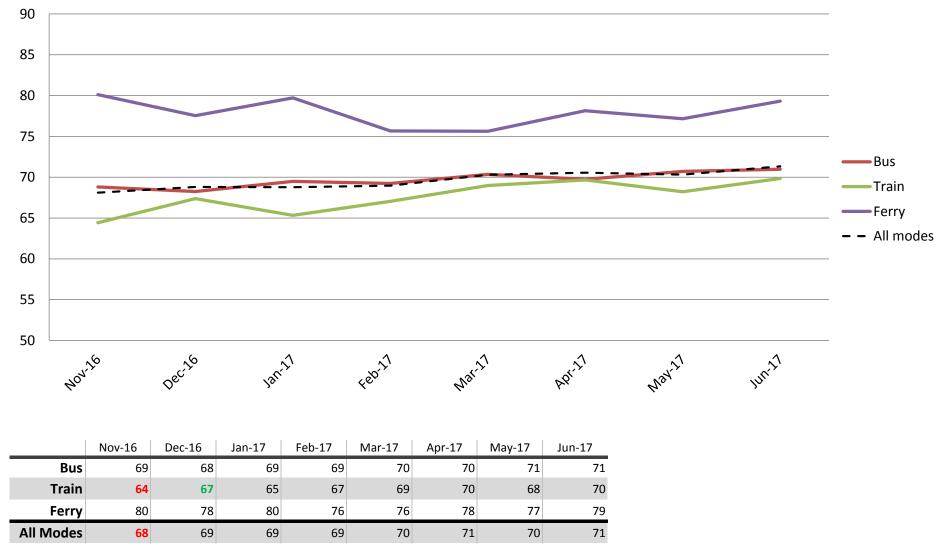

# Reliability and frequency – Ability to meet departure times, frequency of services and reliability of go card readers

Index out of 100

Results shown are indices out of a possible 100. Satisfaction levels of 75 and above are classed as "best practice", while 60 and above is considered "satisfactory".