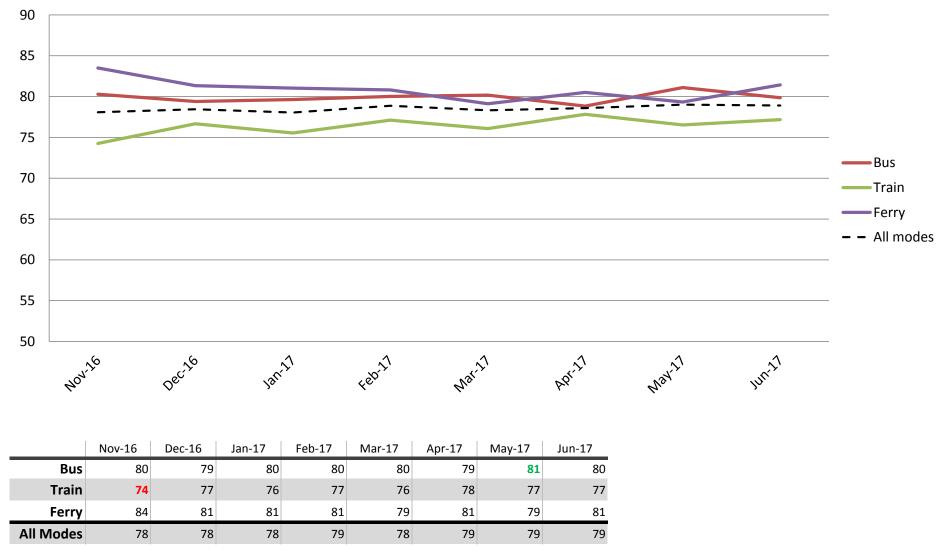

# Ease of use – Using and understanding ticketing including transferring between modes, purchasing, topping up and using go card, ease of finding stops

Index out of 100

Results shown are indices out of a possible 100. Satisfaction levels of 75 and above are classed as "best practice", while 60 and above is considered "satisfactory".