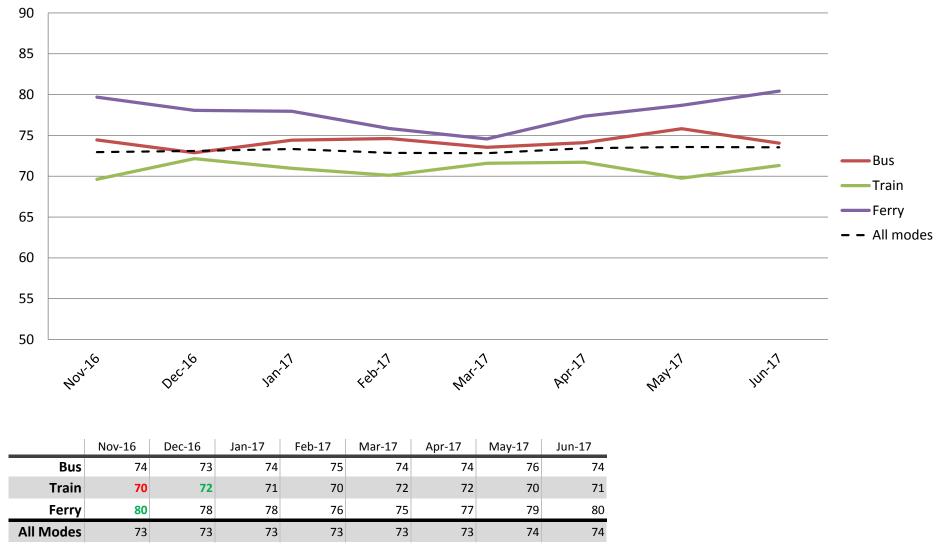

# Comfort – Cleanliness, availability of seats, temperature on board, and facilities at stops and stations

Index out of 100

Results shown are indices out of a possible 100. Satisfaction levels of 75 and above are classed as "best practice", while 60 and above is considered "satisfactory".