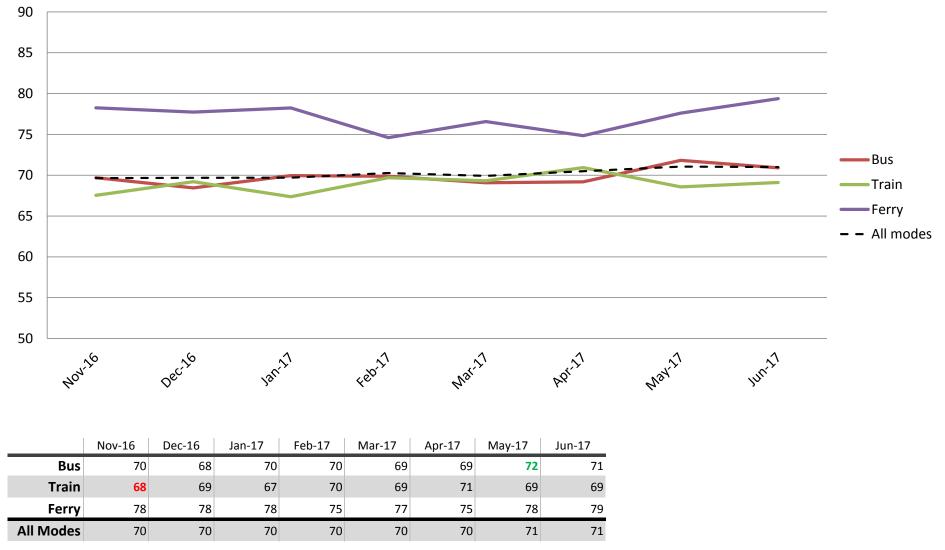

# Reliability and frequency – Ability to meet departure times, frequency of services and reliability of go card readers

Index out of 100

Results shown are indices out of a possible 100. Satisfaction levels of 75 and above are classed as "best practice", while 60 and above is considered "satisfactory".