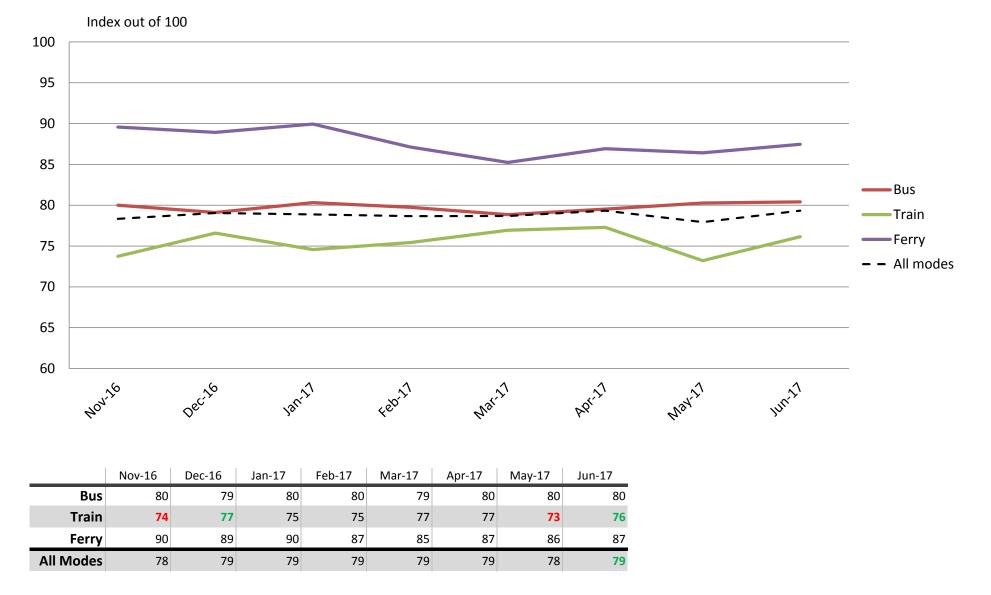

#### Safety and Security – Safety at stops, stations and on board vehicles

Results shown are indices out of a possible 100. Satisfaction levels of 75 and above are classed as "best practice", while 60 and above is considered "satisfactory".