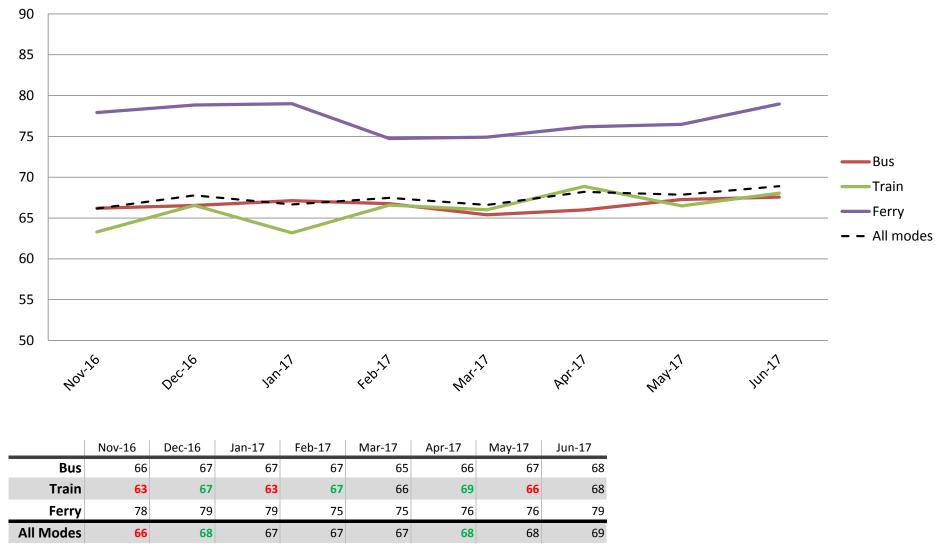

#### Affordability - Cost of tickets and benefits of not having to pay for parking

Results shown are indices out of a possible 100. Satisfaction levels of 75 and above are classed as "best practice", while 60 and above is considered "satisfactory".