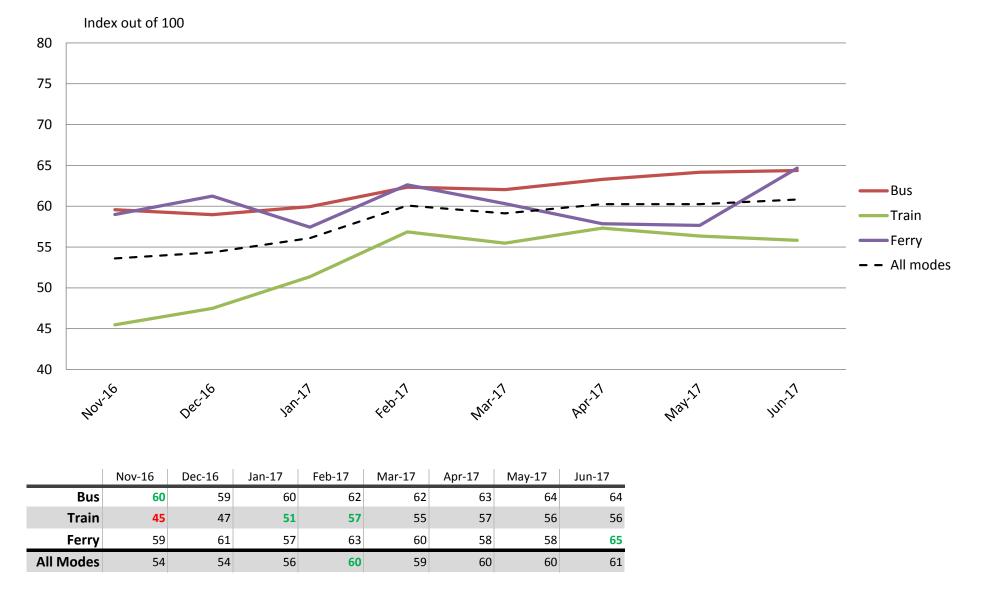

# Reliability and frequency – Ability to meet departure times, frequency of services and reliability of go card readers

Index out of 100

Results shown are indices out of a possible 100. Satisfaction levels of 75 and above are classed as "best practice", while 60 and above is considered "satisfactory".