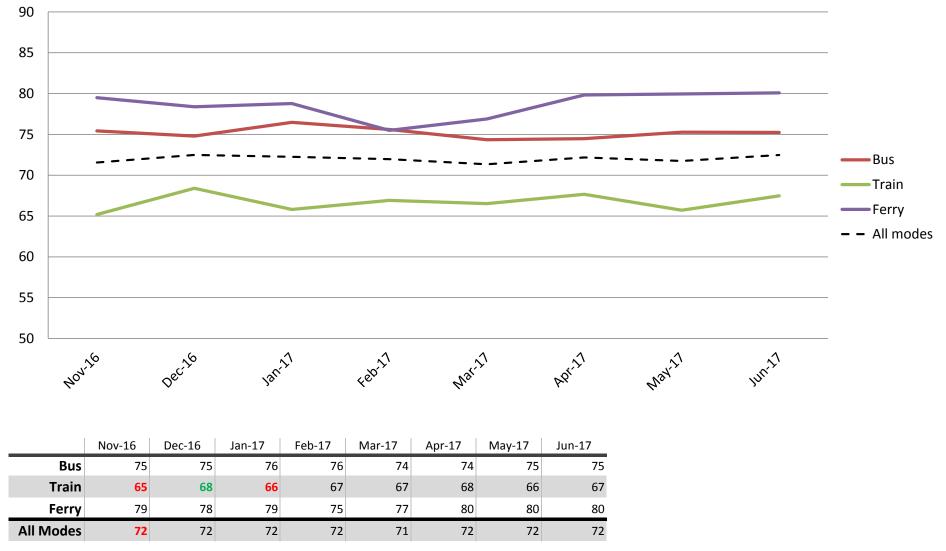

# Comfort – Cleanliness, availability of seats, temperature on board, and facilities at stops and stations

Index out of 100

Results shown are indices out of a possible 100. Satisfaction levels of 75 and above are classed as "best practice", while 60 and above is considered "satisfactory".