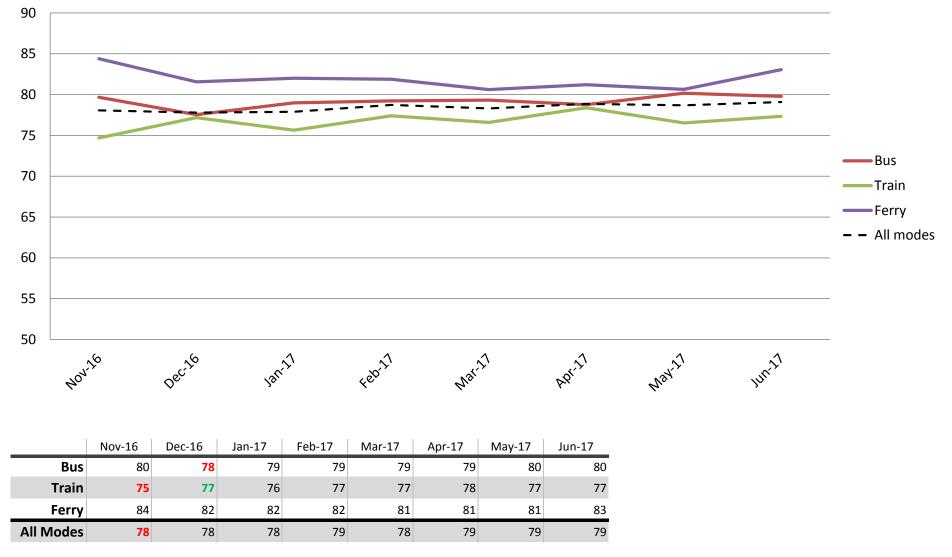

#### **Overall satisfaction – A combination of all reported categories**

Results shown are indices out of a possible 100. Satisfaction levels of 75 and above are classed as "best practice", while 60 and above is considered "satisfactory".