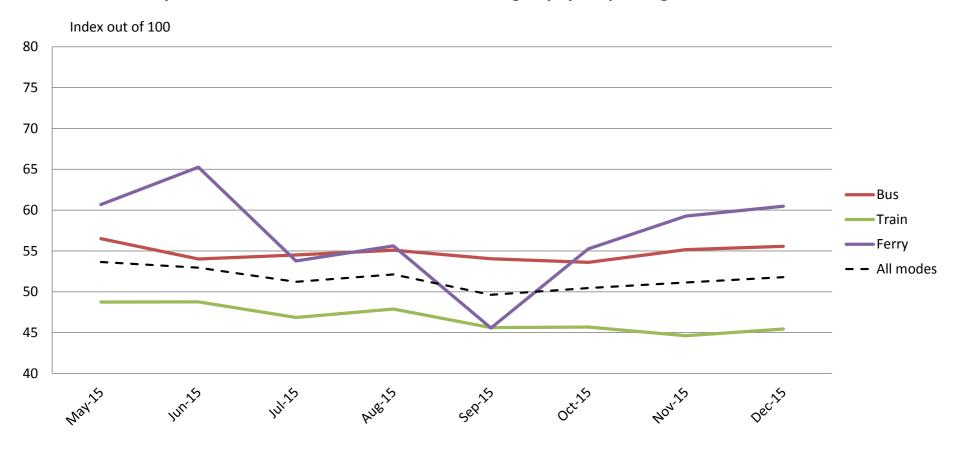

#### Affordability – Cost of tickets and benefits of not having to pay for parking

|           | May-15 | Jun-15 | Jul-15 | Aug-15 | Sep-15 | Oct-15 | Nov-15 | Dec-15 |
|-----------|--------|--------|--------|--------|--------|--------|--------|--------|
| Bus       | 57     | 54     | 55     | 55     | 54     | 54     | 55     | 56     |
| Train     | 49     | 49     | 47     | 48     | 46     | 46     | 45     | 45     |
| Ferry     | 61     | 65     | 54     | 56     | 46     | 55     | 59     | 60     |
| All Modes | 54     | 53     | 51     | 52     | 50     | 50     | 51     | 52     |