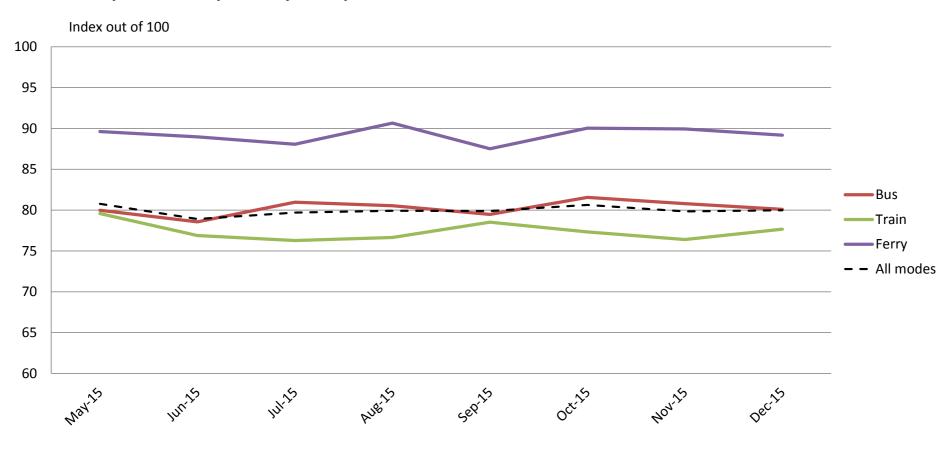

## Accessibility – Ease of getting on and off the platform, and on and off the vehicles, and the reliability of escalators and elevators

|           | May-15 | Jun-15 | Jul-15 | Aug-15 | Sep-15 | Oct-15 | Nov-15 | Dec-15 |
|-----------|--------|--------|--------|--------|--------|--------|--------|--------|
| Bus       | 79     | 79     | 81     | 80     | 81     | 81     | 80     | 80     |
| Train     | 80     | 80     | 78     | 80     | 80     | 79     | 79     | 79     |
| Ferry     | 85     | 87     | 86     | 88     | 87     | 89     | 88     | 88     |
| All Modes | 80     | 80     | 80     | 81     | 81     | 81     | 81     | 80     |