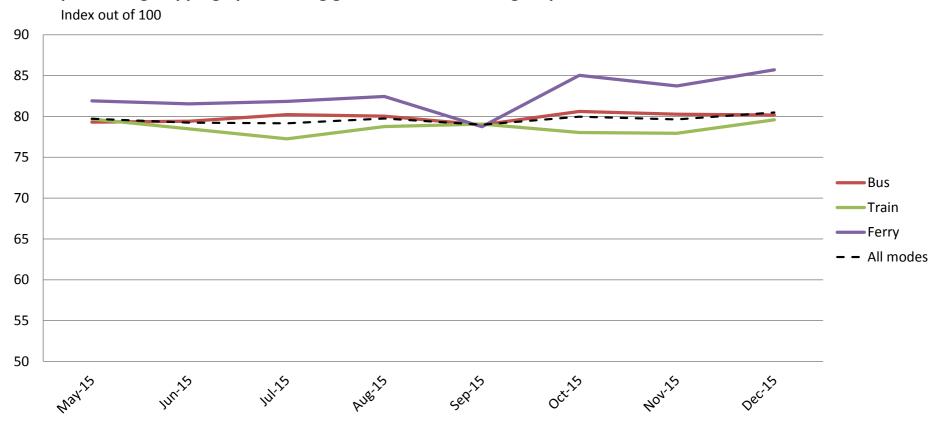

## Ease of use – Using and understanding ticketing including transferring between modes, purchasing, topping up and using go card, ease of finding stops

|           | May-15 | Jun-15 | Jul-15 | Aug-15 | Sep-15 | Oct-15 | Nov-15 | Dec-15 |
|-----------|--------|--------|--------|--------|--------|--------|--------|--------|
| Bus       | 79     | 79     | 80     | 80     | 79     | 81     | 80     | 80     |
| Train     | 80     | 78     | 77     | 79     | 79     | 78     | 78     | 80     |
| Ferry     | 82     | 82     | 82     | 82     | 79     | 85     | 84     | 86     |
| All Modes | 80     | 79     | 79     | 80     | 79     | 80     | 80     | 80     |