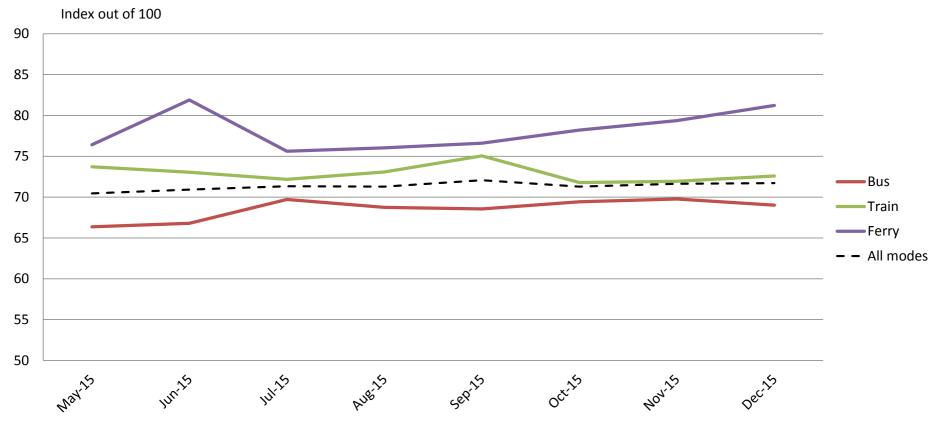

## Efficiency – Door-to-door travel time, connections with other services and avoidance of congestion

|           | May-15 | Jun-15 | Jul-15 | Aug-15 | Sep-15 | Oct-15 | Nov-15 | Dec-15 |
|-----------|--------|--------|--------|--------|--------|--------|--------|--------|
| Bus       | 66     | 67     | 70     | 69     | 69     | 69     | 70     | 69     |
| Train     | 74     | 73     | 72     | 73     | 75     | 72     | 72     | 73     |
| Ferry     | 76     | 82     | 76     | 76     | 77     | 78     | 79     | 81     |
| All Modes | 70     | 71     | 71     | 71     | 72     | 71     | 72     | 72     |