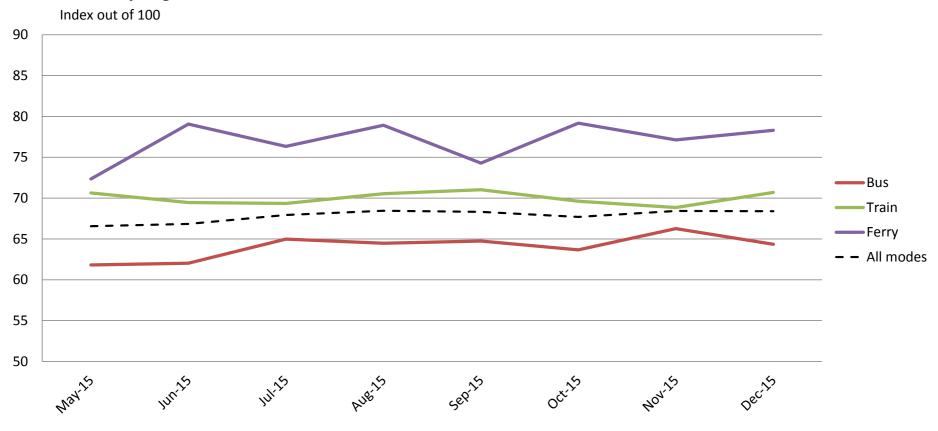

## Reliability and frequency – Ability to meet departure times, frequency of services and reliability of go card readers

|        |      | May-15 | Jun-15 | Jul-15 | Aug-15 | Sep-15 | Oct-15 | Nov-15 | Dec-15 |
|--------|------|--------|--------|--------|--------|--------|--------|--------|--------|
|        | Bus  | 62     | 62     | 65     | 64     | 65     | 64     | 66     | 64     |
| T      | rain | 71     | 69     | 69     | 71     | 71     | 70     | 69     | 71     |
| Fe     | erry | 72     | 79     | 76     | 79     | 74     | 79     | 77     | 78     |
| All Mo | des  | 67     | 67     | 68     | 68     | 68     | 68     | 68     | 68     |