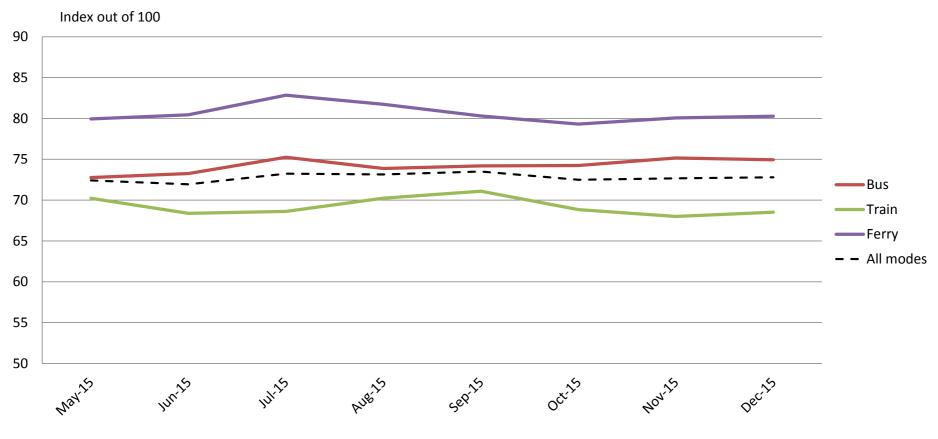

#### Staff – Knowledge, conduct, presentation and helpfulness of staff

|           | May-15 | Jun-15 | Jul-15 | Aug-15 | Sep-15 | Oct-15 | Nov-15 | Dec-15 |
|-----------|--------|--------|--------|--------|--------|--------|--------|--------|
| Bus       | 77     | 77     | 79     | 79     | 79     | 79     | 79     | 79     |
| Train     | 82     | 81     | 80     | 81     | 82     | 80     | 80     | 81     |
| Ferry     | 89     | 89     | 87     | 89     | 87     | 87     | 87     | 88     |
| All Modes | 80     | 80     | 80     | 81     | 81     | 80     | 80     | 80     |