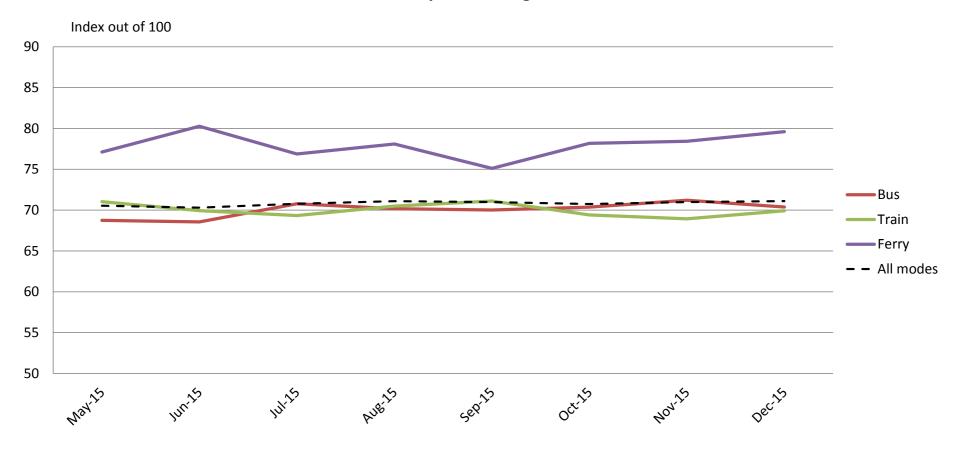

#### Overall satisfaction – A combination of all reported categories

|           | May-15 | Jun-15 | Jul-15 | Aug-15 | Sep-15 | Oct-15 | Nov-15 | Dec-15 |
|-----------|--------|--------|--------|--------|--------|--------|--------|--------|
| Bus       | 69     | 69     | 71     | 70     | 70     | 70     | 71     | 70     |
| Train     | 71     | 70     | 69     | 70     | 71     | 69     | 69     | 70     |
| Ferry     | 77     | 80     | 77     | 78     | 75     | 78     | 78     | 80     |
| All Modes | 71     | 70     | 71     | 71     | 71     | 71     | 71     | 71     |