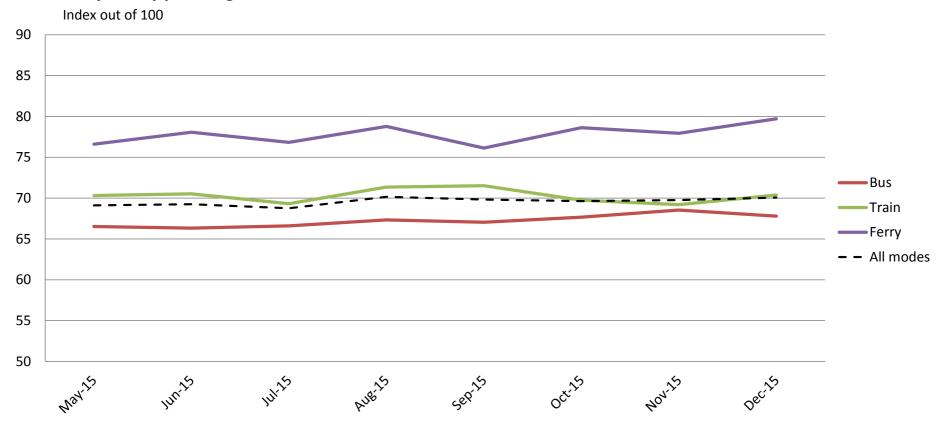

#### Overall satisfaction – A combination of all reported categories

|           | May-15 | Jun-15 | Jul-15 | Aug-15 | Sep-15 | Oct-15 | Nov-15 | Dec-15 |
|-----------|--------|--------|--------|--------|--------|--------|--------|--------|
| Bus       | 69     | 69     | 71     | 70     | 70     | 70     | 71     | 70     |
| Train     | 71     | 70     | 69     | 70     | 71     | 69     | 69     | 70     |
| Ferry     | 77     | 80     | 77     | 78     | 75     | 78     | 78     | 80     |
| All Modes | 71     | 70     | 71     | 71     | 71     | 71     | 71     | 71     |