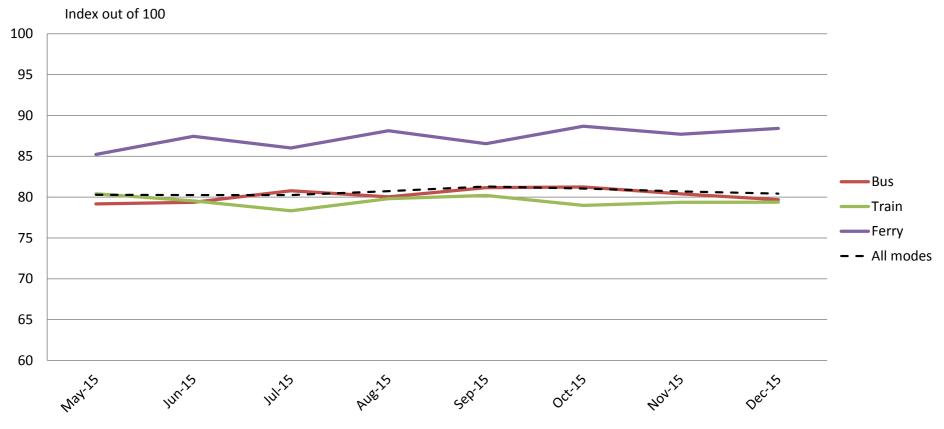

## Accessibility – Ease of getting on and off the platform, and on and off the vehicles, and the reliability of escalators and elevators

|           | May-15 | Jun-15 | Jul-15 | Aug-15 | Sep-15 | Oct-15 | Nov-15 | Dec-15 |
|-----------|--------|--------|--------|--------|--------|--------|--------|--------|
| Bus       | 79     | 79     | 81     | 80     | 81     | 81     | 80     | 80     |
| Train     | 80     | 80     | 78     | 80     | 80     | 79     | 79     | 79     |
| Ferry     | 85     | 87     | 86     | 88     | 87     | 89     | 88     | 88     |
| All Modes | 80     | 80     | 80     | 81     | 81     | 81     | 81     | 80     |