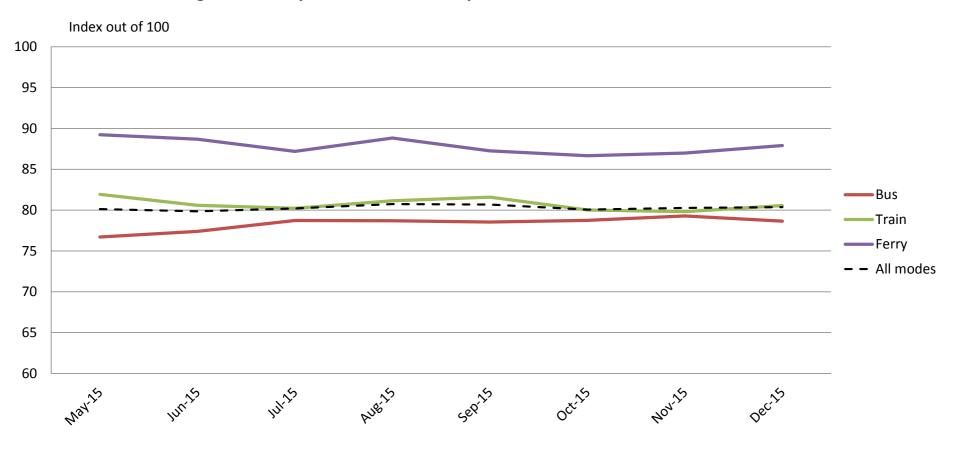

#### Staff – Knowledge, conduct, presentation and helpfulness of staff

|           | May-15 | Jun-15 | Jul-15 | Aug-15 | Sep-15 | Oct-15 | Nov-15 | Dec-15 |
|-----------|--------|--------|--------|--------|--------|--------|--------|--------|
| Bus       | 77     | 77     | 79     | 79     | 79     | 79     | 79     | 79     |
| Train     | 82     | 81     | 80     | 81     | 82     | 80     | 80     | 81     |
| Ferry     | 89     | 89     | 87     | 89     | 87     | 87     | 87     | 88     |
| All Modes | 80     | 80     | 80     | 81     | 81     | 80     | 80     | 80     |