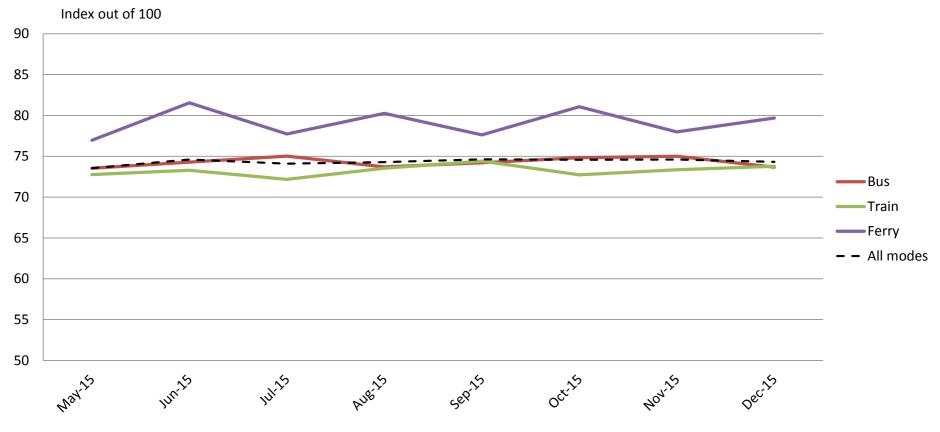

## Accessibility – Ease of getting on and off the platform, and on and off the vehicles, and the reliability of escalators and elevators

|           | May-15 | Jun-15 | Jul-15 | Aug-15 | Sep-15 | Oct-15 | Nov-15 | Dec-15 |
|-----------|--------|--------|--------|--------|--------|--------|--------|--------|
| Bus       | 79     | 79     | 81     | 80     | 81     | 81     | 80     | 80     |
| Train     | 80     | 80     | 78     | 80     | 80     | 79     | 79     | 79     |
| Ferry     | 85     | 87     | 86     | 88     | 87     | 89     | 88     | 88     |
| All Modes | 80     | 80     | 80     | 81     | 81     | 81     | 81     | 80     |