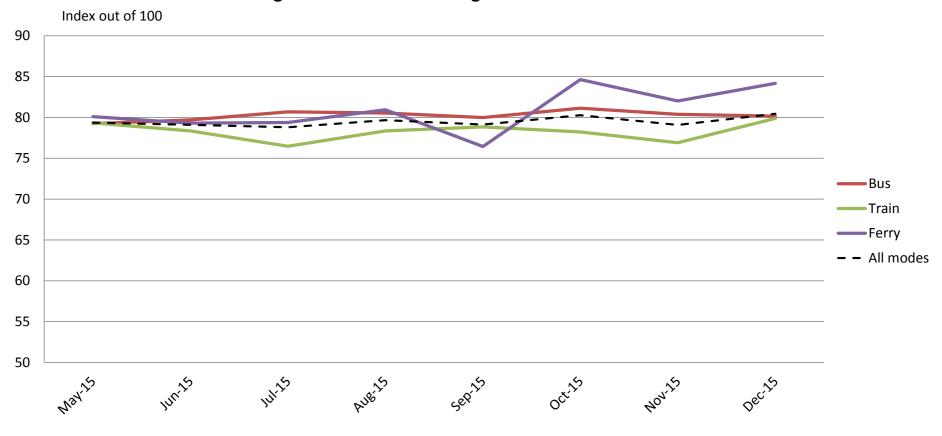

## Ease of use of go card – Ease of purchasing and topping up a go card, managing a go card account and understanding information about the go card.

|           | May-15 | Jun-15 | Jul-15 | Aug-15 | Sep-15 | Oct-15 | Nov-15 | Dec-15 |
|-----------|--------|--------|--------|--------|--------|--------|--------|--------|
| Bus       | 79     | 80     | 81     | 81     | 80     | 81     | 80     | 80     |
| Train     | 79     | 78     | 76     | 78     | 79     | 78     | 77     | 80     |
| Ferry     | 80     | 79     | 79     | 81     | 76     | 85     | 82     | 84     |
| All Modes | 79     | 79     | 79     | 80     | 79     | 80     | 79     | 80     |