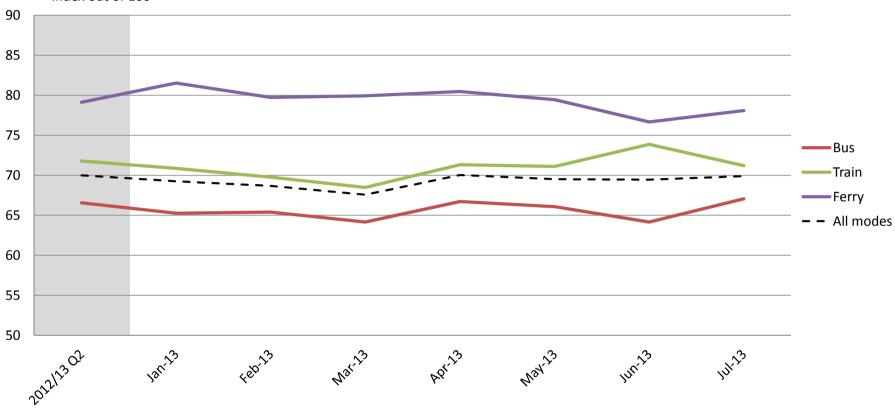

|           | 2012/13<br>Q2 | Jan-13 | Feb-13 | Mar-13 | Apr-13 | May-13 | Jun-13 | Jul-13 |
|-----------|---------------|--------|--------|--------|--------|--------|--------|--------|
|           |               |        |        |        | •      | ,      |        |        |
| Bus       | 67            | 65     | 65     | 64     | 67     | 66     | 64     | 67     |
| Train     | 72            | 71     | 70     | 68     | 71     | 71     | 74     | 71     |
| Ferry     | 79            | 82     | 80     | 80     | 80     | 79     | 77     | 78     |
| All Modes | 70            | 69     | 69     | 68     | 70     | 70     | 69     | 70     |

#### Comfort – Cleanliness, availability of seats, temperature on board, and facilities at stops and stations

Index out of 100

\*As of January 2013, customer satisfaction results will be reported monthly rather than quarterly.