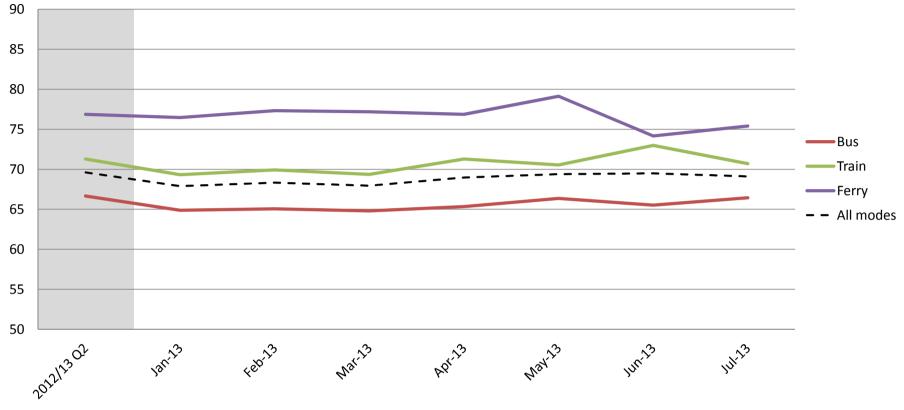

# Reliability and frequency – Ability to meet departure times, frequency of services and reliability of go card readers

Index out of 100

\*As of January 2013, customer satisfaction results will be reported monthly rather than quarterly.

|           | 2012/13<br>Q2 | Jan-13 | Feb-13 | Mar-13 | Apr-13 | May-13 | Jun-13 | Jul-13 |
|-----------|---------------|--------|--------|--------|--------|--------|--------|--------|
|           |               |        |        |        | •      | ,      |        |        |
| Bus       | 67            | 65     | 65     | 64     | 67     | 66     | 64     | 67     |
| Train     | 72            | 71     | 70     | 68     | 71     | 71     | 74     | 71     |
| Ferry     | 79            | 82     | 80     | 80     | 80     | 79     | 77     | 78     |
| All Modes | 70            | 69     | 69     | 68     | 70     | 70     | 69     | 70     |