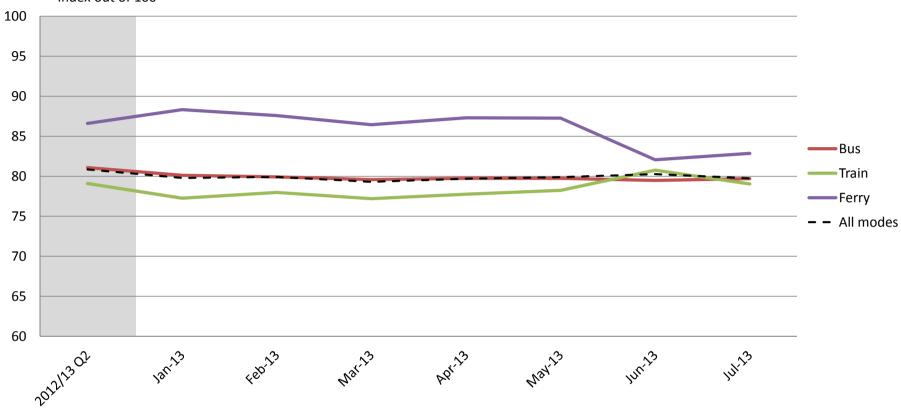

### Accessibility – Ease of getting on and off the platform, and on and off the vehicles, and the reliability of escalators and elevators

Index out of 100

\*As of January 2013, customer satisfaction results will be reported monthly rather than quarterly.

|           | 2012/13<br>Q2 | Jan-13 | Feb-13 | Mar-13 | Apr-13 | May-13 | Jun-13 | Jul-13 |
|-----------|---------------|--------|--------|--------|--------|--------|--------|--------|
| Bus       | 81            | 80     | 80     | 80     | 80     | 80     | 79     | 80     |
| Train     | 79            | 77     | 78     | 77     | 78     | 78     | 81     | 79     |
| Ferry     | 87            | 88     | 88     | 86     | 87     | 87     | 82     | 83     |
| All Modes | 81            | 80     | 80     | 79     | 80     | 80     | 80     | 80     |