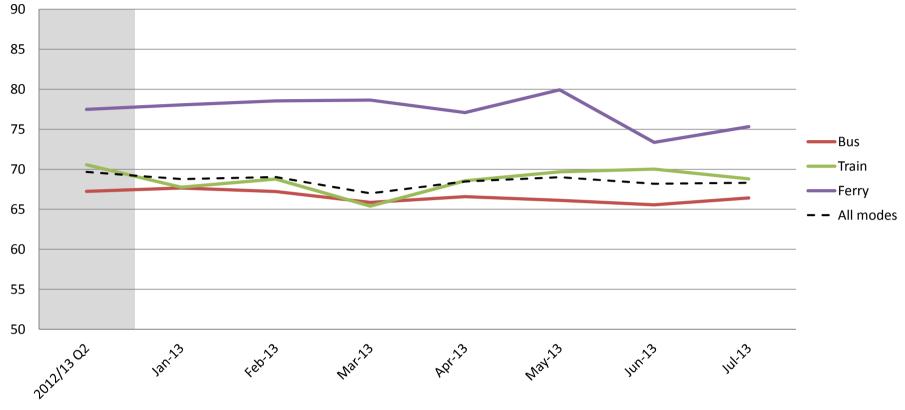

# Efficiency – Door-to-door travel time, connections with other services and avoidance of congestion

Index out of 100

\*As of January 2013, customer satisfaction results will be reported monthly rather than quarterly.

|           | 2012/13<br>Q2 | Jan-13 | Feb-13 | Mar-13 | Apr-13 | May-13 | Jun-13 | Jul-13 |
|-----------|---------------|--------|--------|--------|--------|--------|--------|--------|
| Bus       | 67            | 68     | 67     | 66     | 67     | 66     | 66     | 66     |
| Train     | 71            | 68     | 69     | 65     | 69     | 70     | 70     | 69     |
| Ferry     | 77            | 78     | 79     | 79     | 77     | 80     | 73     | 75     |
| All Modes | 70            | 69     | 69     | 67     | 68     | 69     | 68     | 68     |