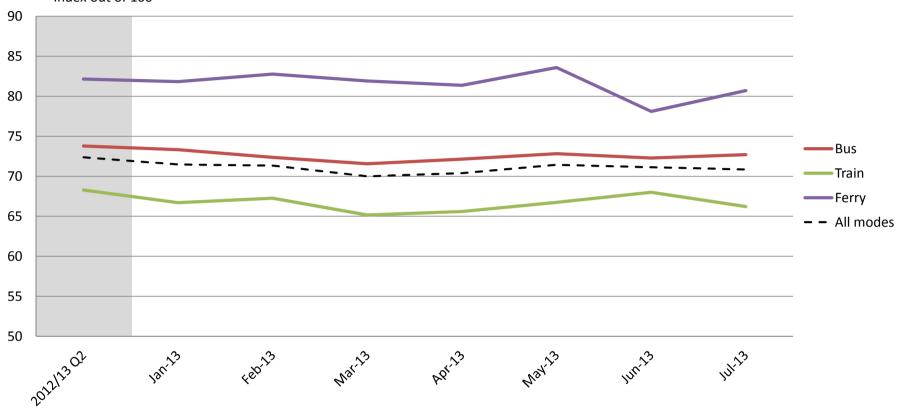

|           | 2012/13<br>Q2 | Jan-13 | Feb-13 | Mar-13 | Apr-13 | May-13 | Jun-13 | Jul-13 |
|-----------|---------------|--------|--------|--------|--------|--------|--------|--------|
| Bus       | 74            | 73     | 72     | 72     | 72     | 73     | 72     | 73     |
| Train     | 68            | 67     | 67     | 65     | 66     | 67     | 68     | 66     |
| Ferry     | 82            | 82     | 83     | 82     | 81     | 84     | 78     | 81     |
| All Modes | 72            | 71     | 71     | 70     | 70     | 71     | 71     | 71     |

#### Comfort – Cleanliness, availability of seats, temperature on board, and facilities at stops and stations

Index out of 100

\*As of January 2013, customer satisfaction results will be reported monthly rather than quarterly.