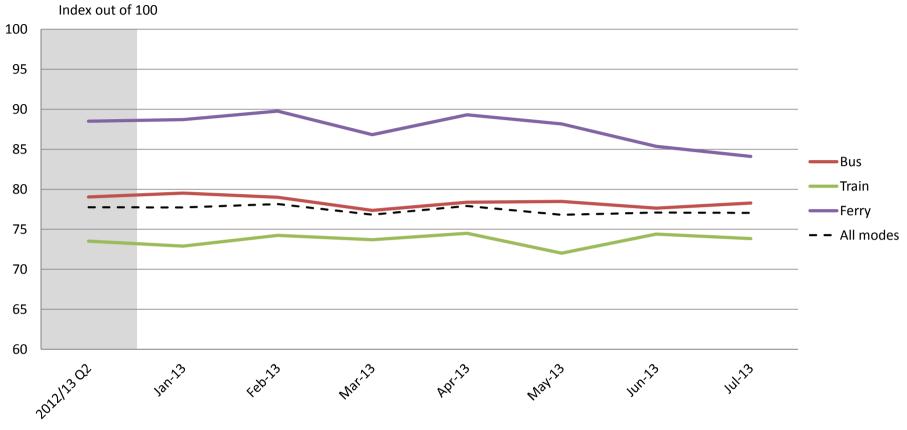

#### Safety and Security – Safety at stops, stations and on board vehicles

\*As of January 2013, customer satisfaction results will be reported monthly rather than quarterly.

|           | 2012/13<br>Q2 | Jan-13 | Feb-13 | Mar-13 | Apr-13 | May-13 | Jun-13 | Jul-13 |
|-----------|---------------|--------|--------|--------|--------|--------|--------|--------|
| Bus       | <b>5</b> 79   | 80     | 79     | 77     | . 78   | 78     | 78     | 78     |
| Trair     | 74            | 73     | 74     | 74     | 74     | 72     | 74     | 74     |
| Ferry     | 89            | 89     | 90     | 87     | 89     | 88     | 85     | 84     |
| All Modes | <b>;</b> 78   | 78     | 78     | 77     | 78     | 77     | 77     | 77     |