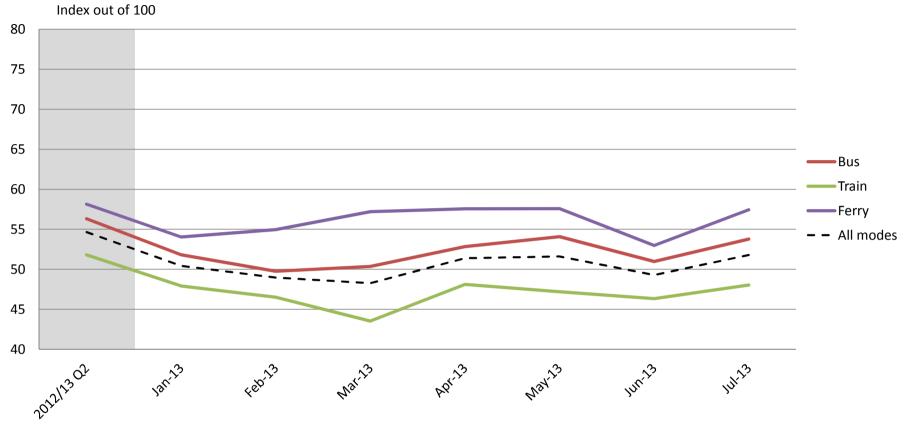

#### Affordability – Cost of tickets and benefits of not having to pay for parking

\*As of January 2013, customer satisfaction results will be reported monthly rather than quarterly.

|           | 2012/13<br>Q2 | Jan-13 | Feb-13 | Mar-13 | Apr-13 | May-13 | Jun-13 | Jul-13 |
|-----------|---------------|--------|--------|--------|--------|--------|--------|--------|
| Bus       | 56            | 52     | 50     | 50     | 53     | 54     | 51     | 54     |
| Train     | 52            | 48     | 47     | 44     | 48     | 47     | 46     | 48     |
| Ferry     | 58            | 54     | 55     | 57     | 58     | 58     | 53     | 57     |
| All Modes | 55            | 50     | 49     | 48     | 51     | 52     | 49     | 52     |