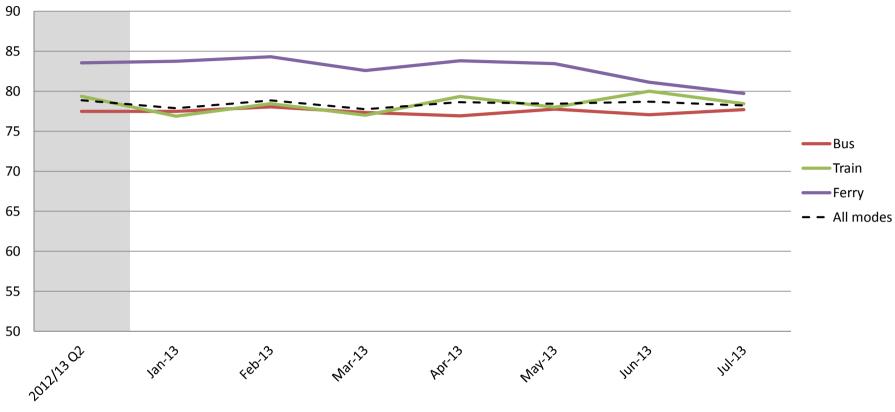

#### Safety and Security – Safety at stops, stations and on board vehicles

\*As of January 2013, customer satisfaction results will be reported monthly rather than quarterly.

|           | 2012/13<br>Q2 | Jan-13 | Feb-13 | Mar-13 | Apr-13 | May-13 | Jun-13 | Jul-13 |
|-----------|---------------|--------|--------|--------|--------|--------|--------|--------|
| Bus       | <b>5</b> 79   | 80     | 79     | 77     | . 78   | 78     | 78     | 78     |
| Trair     | 74            | 73     | 74     | 74     | 74     | 72     | 74     | 74     |
| Ferry     | 89            | 89     | 90     | 87     | 89     | 88     | 85     | 84     |
| All Modes | <b>;</b> 78   | 78     | 78     | 77     | 78     | 77     | 77     | 77     |