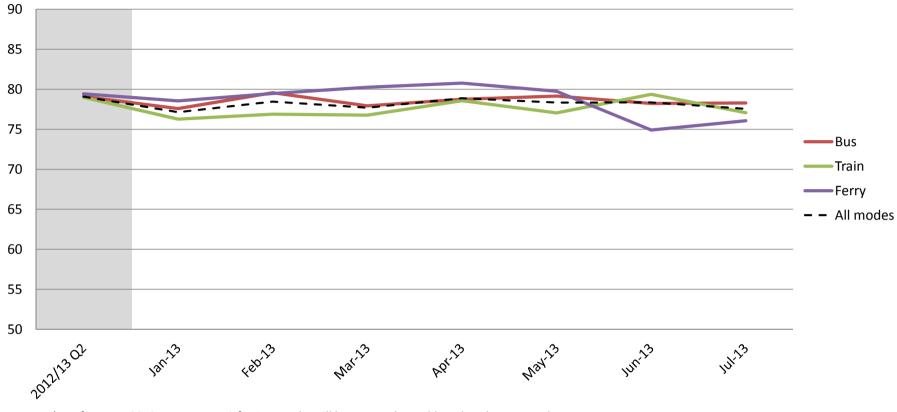

# Ease of use – Using and understanding ticketing including transferring between modes, purchasing, topping up and using go card, ease of finding stops

Index out of 100

\*As of January 2013, customer satisfaction results will be reported monthly rather than quarterly.

|           | 2012/13<br>Q2 | Jan-13 | Feb-13 | Mar-13 | Apr-13 | May-13 | Jun-13 | Jul-13 |
|-----------|---------------|--------|--------|--------|--------|--------|--------|--------|
| Bus       | 77            | 77     | 78     | 77     | 77     | 78     | 77     | 78     |
| Train     | 79            | 77     | 78     | 77     | 79     | 78     | 80     | 78     |
| Ferry     | 84            | 84     | 84     | 83     | 84     | 83     | 81     | 80     |
| All Modes | 79            | 78     | 79     | 78     | 79     | 78     | 79     | 78     |