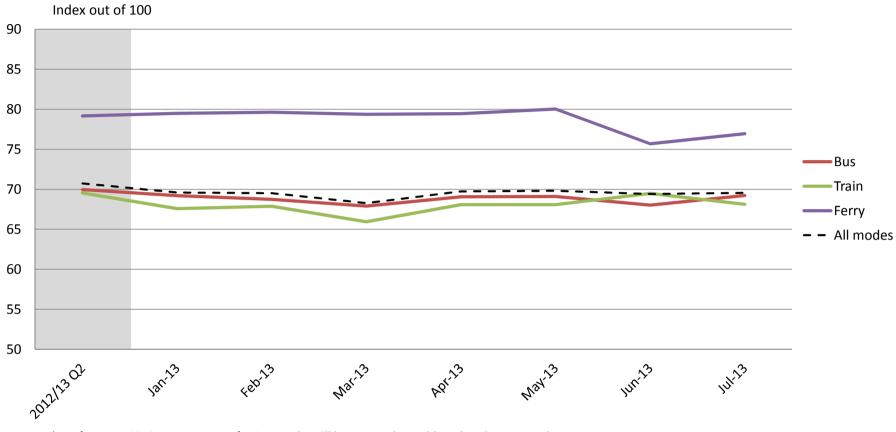

\*As of January 2013, customer satisfaction results will be reported monthly rather than quarterly.

|           | 2012/13 |        |        |        |        |        |        |        |
|-----------|---------|--------|--------|--------|--------|--------|--------|--------|
|           | Q2      | Jan-13 | Feb-13 | Mar-13 | Apr-13 | May-13 | Jun-13 | Jul-13 |
| Bus       | 70      | 69     | 69     | 68     | 69     | 69     | 68     | 69     |
| Train     | 70      | 68     | 68     | 66     | 68     | 68     | 69     | 68     |
| Ferry     | 79      | 79     | 80     | 79     | 79     | 80     | 76     | 77     |
| All Modes | 71      | 70     | 70     | 68     | 70     | 70     | 69     | 70     |

# Reliability and frequency – Ability to meet departure times, frequency of services and reliability of go card readers

Index out of 100

\*As of January 2013, customer satisfaction results will be reported monthly rather than quarterly.