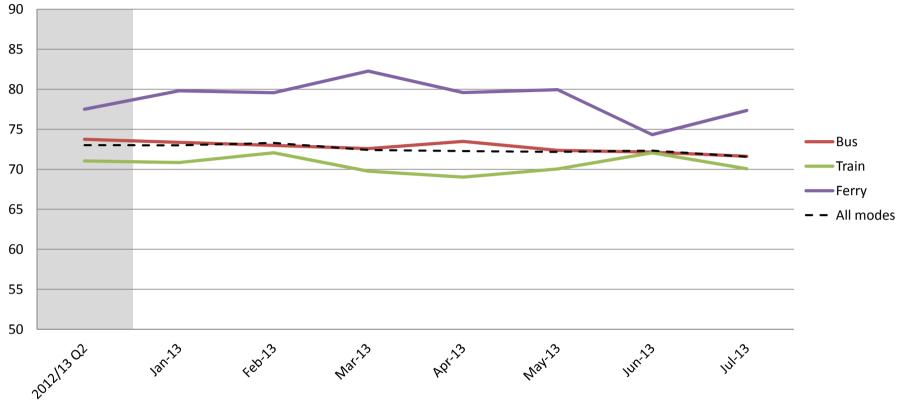

### Proximity – Convenience of available routes, distances from stops and stations and proximity of go card outlets

Index out of 100

\*As of January 2013, customer satisfaction results will be reported monthly rather than quarterly.

|           | 2012/13<br>Q2 | Jan-13 | Feb-13 | Mar-13 | Apr-13 | May-13 | Jun-13 | Jul-13 |
|-----------|---------------|--------|--------|--------|--------|--------|--------|--------|
| Bus       | 74            | 73     | 73     | 73     | 73     | 72     | 72     | 72     |
| Train     | 71            | 71     | 72     | 70     | 69     | 70     | 72     | 70     |
| Ferry     | 78            | 80     | 80     | 82     | 80     | 80     | 74     | 77     |
| All Modes | 73            | 73     | 73     | 72     | 72     | 72     | 72     | 72     |