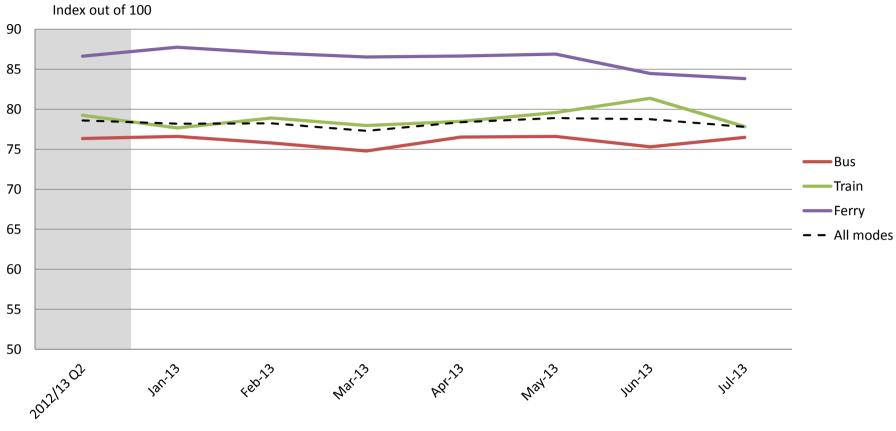

#### Staff – Knowledge, conduct, presentation and helpfulness of staff

\*As of January 2013, customer satisfaction results will be reported monthly rather than quarterly.

|           | 2012/13<br>Q2 | Jan-13 | Feb-13 | Mar-13 | Apr-13 | May-13 | Jun-13 | Jul-13 |
|-----------|---------------|--------|--------|--------|--------|--------|--------|--------|
| Bus       | 76            | 77     | 76     | 75     | 77     | 77     | 75     | 76     |
| Train     | 79            | 78     | 79     | 78     | 78     | 80     | 81     | 78     |
| Ferry     | 87            | 88     | 87     | 87     | 87     | 87     | 84     | 84     |
| All Modes | 79            | 78     | 78     | 77     | 78     | 79     | 79     | 78     |