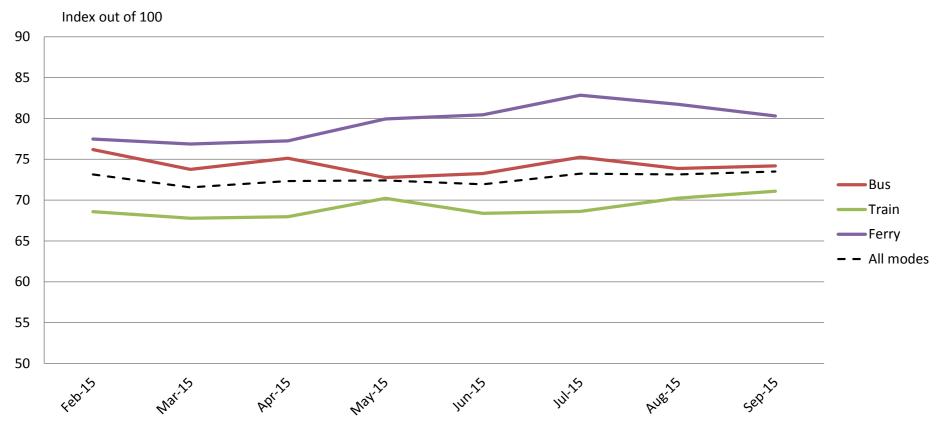

### Comfort – Cleanliness, availability of seats, temperature on board, and facilities at stops and stations

|           | Feb-15 | Mar-15 | Apr-15 | May-15 | Jun-15 | Jul-15 | Aug-15 | Sep-15 |
|-----------|--------|--------|--------|--------|--------|--------|--------|--------|
| Bus       | 76     | 74     | 75     | 73     | 73     | 75     | 74     | 74     |
| Train     | 69     | 68     | 68     | 70     | 68     | 69     | 70     | 71     |
| Ferry     | 77     | 77     | 77     | 80     | 80     | 83     | 82     | 80     |
| All Modes | 73     | 72     | 72     | 72     | 72     | 73     | 73     | 74     |