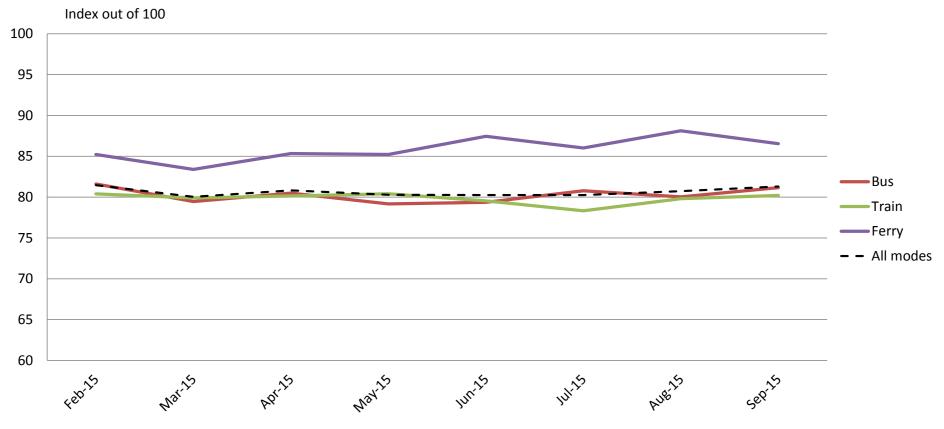

# Accessibility – Ease of getting on and off the platform, and on and off the vehicles, and the reliability of escalators and elevators

|           | Feb-15 | Mar-15     | Apr-15 | May-15 | Jun-15 | Jul-15 | Aug-15 | Sep-15 |
|-----------|--------|------------|--------|--------|--------|--------|--------|--------|
| Bus       | 82     | <b>7</b> 9 | 80     | 79     | 79     | 81     | 80     | 81     |
| Train     | 80     | 80         | 80     | 80     | 80     | 78     | 80     | 80     |
| Ferry     | 85     | 83         | 85     | 85     | 87     | 86     | 88     | 87     |
| All Modes | 81     | 80         | 81     | 80     | 80     | 80     | 81     | 81     |