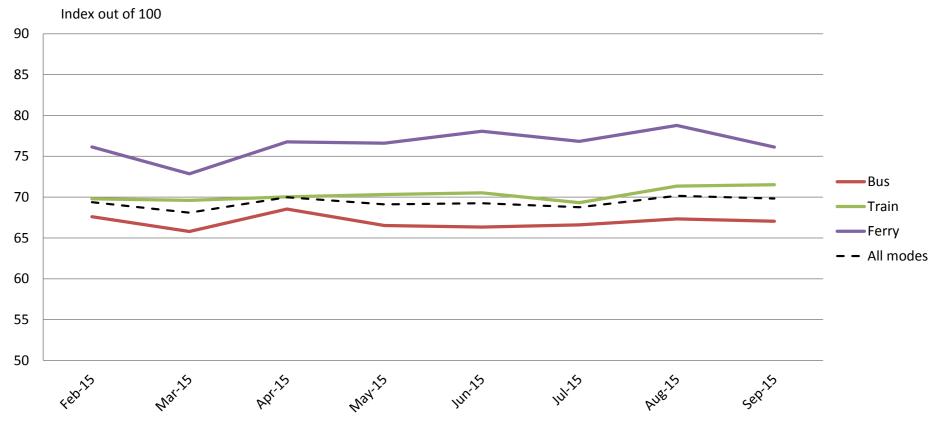

### Overall satisfaction – A combination of all reported categories

|           | Feb-15 | Mar-15 | Apr-15 | May-15 | Jun-15 | Jul-15 | Aug-15 | Sep-15 |
|-----------|--------|--------|--------|--------|--------|--------|--------|--------|
| Bus       | 72     | 69     | 71     | 69     | 69     | 71     | 70     | 70     |
| Train     | 70     | 70     | 70     | 71     | 70     | 69     | 70     | 71     |
| Ferry     | 77     | 75     | 78     | 77     | 80     | 77     | 78     | 75     |
| All Modes | 71     | 70     | 71     | 71     | 70     | 71     | 71     | 71     |