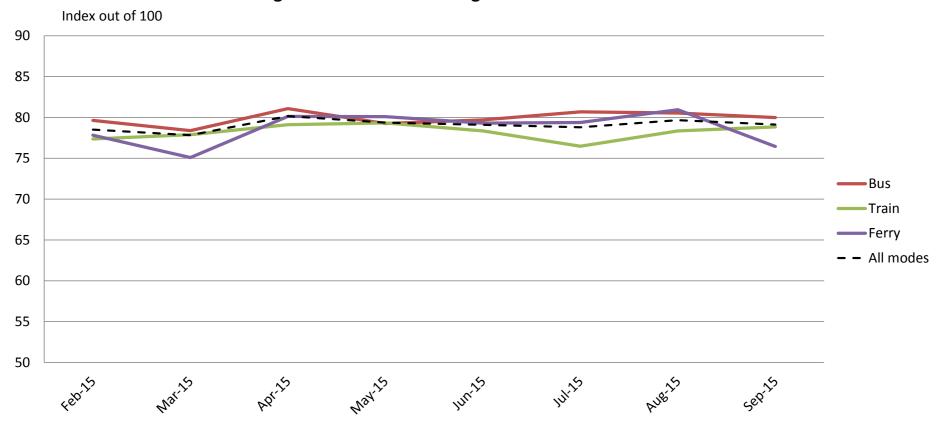

## Ease of use of go card – Ease of purchasing and topping up a go card, managing a go card account and understanding information about the go card.

|           | Feb-15 | Mar-15 | Apr-15 | May-15 | Jun-15 | Jul-15 | Aug-15 | Sep-15 |
|-----------|--------|--------|--------|--------|--------|--------|--------|--------|
| Bus       | 80     | 78     | 81     | 79     | 80     | 81     | 81     | 80     |
| Train     | 77     | 78     | 79     | 79     | 78     | 76     | 78     | 79     |
| Ferry     | 78     | 75     | 80     | 80     | 79     | 79     | 81     | 76     |
| All Modes | 79     | 78     | 80     | 79     | 79     | 79     | 80     | 79     |