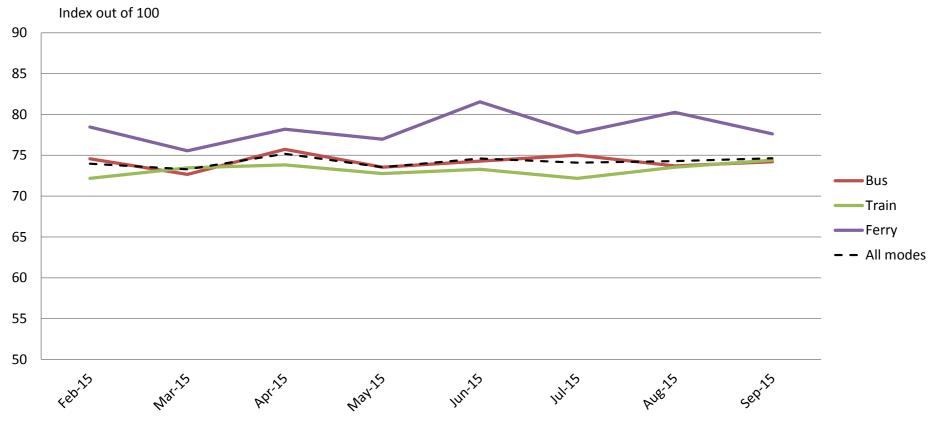

# Proximity – Convenience of available routes, distances from stops and stations and proximity of go card outlets

|           | Feb-15 | Mar-15 | Apr-15 | May-15 | Jun-15 | Jul-15 | Aug-15 | Sep-15 |
|-----------|--------|--------|--------|--------|--------|--------|--------|--------|
| Bus       | 75     | 73     | 76     | 74     | 74     | 75     | 74     | 74     |
| Train     | 72     | 73     | 74     | 73     | 73     | 72     | 74     | 74     |
| Ferry     | 78     | 76     | 78     | 77     | 82     | 78     | 80     | 78     |
| All Modes | 74     | 73     | 75     | 74     | 75     | 74     | 74     | 75     |