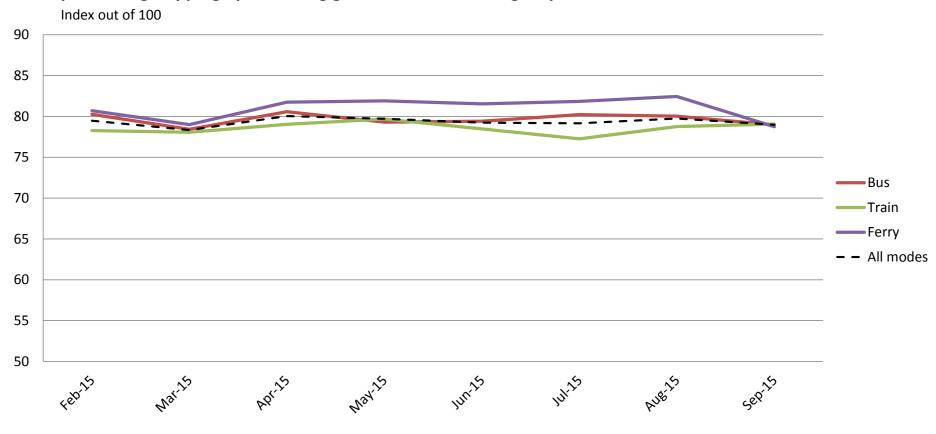

# Ease of use – Using and understanding ticketing including transferring between modes, purchasing, topping up and using go card, ease of finding stops

|           | Feb-15 | Mar-15 | Apr-15 | May-15 | Jun-15 | Jul-15 | Aug-15 | Sep-15 |
|-----------|--------|--------|--------|--------|--------|--------|--------|--------|
| Bus       | 80     | 78     | 81     | 79     | 79     | 80     | 80     | 79     |
| Train     | 78     | 78     | 79     | 80     | 78     | 77     | 79     | 79     |
| Ferry     | 81     | 79     | 82     | 82     | 82     | 82     | 82     | 79     |
| All Modes | 79     | 78     | 80     | 80     | 79     | 79     | 80     | 79     |