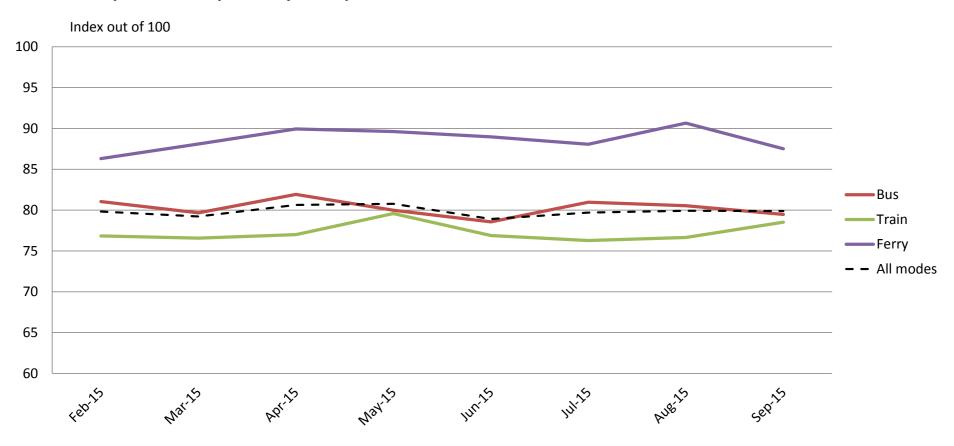

#### Safety and Security – Safety at stops, stations and on board vehicles

|           | Feb-15 | Mar-15 | Apr-15 | May-15 | Jun-15 | Jul-15 | Aug-15 | Sep-15 |
|-----------|--------|--------|--------|--------|--------|--------|--------|--------|
| Bus       | 81     | 80     | 82     | 80     | 79     | 81     | 81     | 79     |
| Train     | 77     | 77     | 77     | 80     | 77     | 76     | 77     | 79     |
| Ferry     | 86     | 88     | 90     | 90     | 89     | 88     | 91     | 88     |
| All Modes | 80     | 79     | 81     | 81     | 79     | 80     | 80     | 80     |