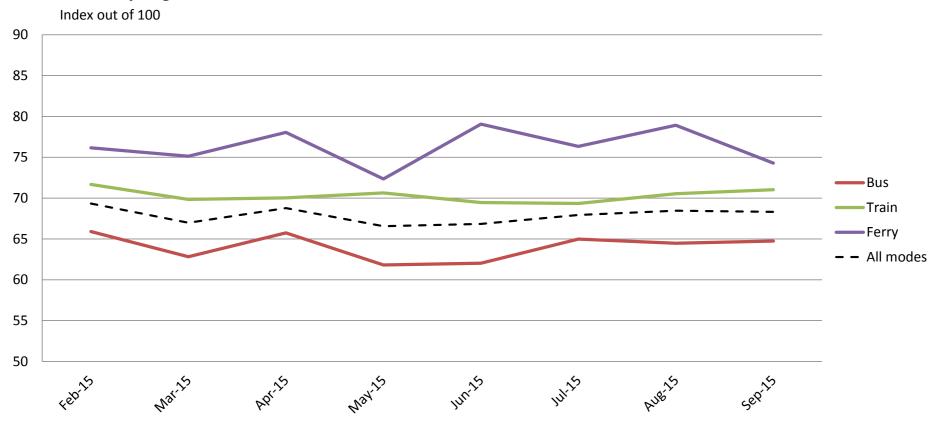

# Reliability and frequency – Ability to meet departure times, frequency of services and reliability of go card readers

|           | Feb-15 | Mar-15 | Apr-15 | May-15 | Jun-15 | Jul-15 | Aug-15 | Sep-15 |
|-----------|--------|--------|--------|--------|--------|--------|--------|--------|
| Bus       | 66     | 63     | 66     | 62     | 62     | 65     | 64     | 65     |
| Train     | 72     | 70     | 70     | 71     | 69     | 69     | 71     | 71     |
| Ferry     | 76     | 75     | 78     | 72     | 79     | 76     | 79     | 74     |
| All Modes | 69     | 67     | 69     | 67     | 67     | 68     | 68     | 68     |