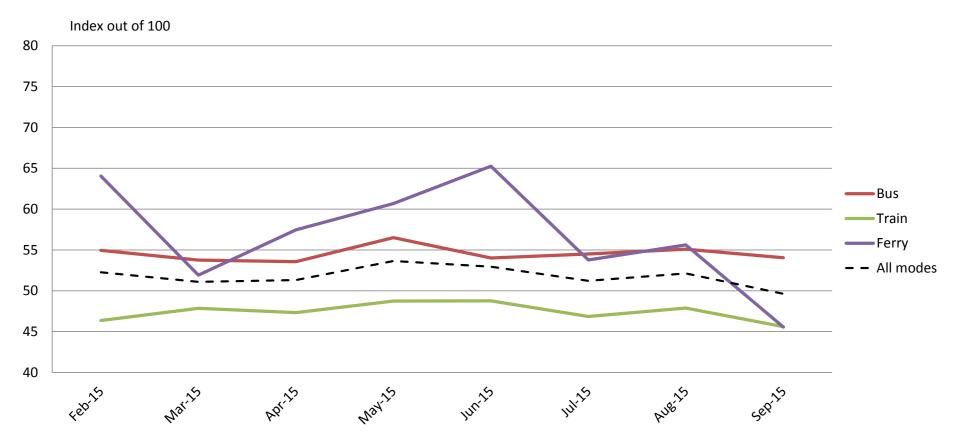

### Affordability – Cost of tickets and benefits of not having to pay for parking

|     |              | Feb-15 | Mar-15 | Apr-15 | May-15 | Jun-15 | Jul-15 | Aug-15 | Sep-15 |
|-----|--------------|--------|--------|--------|--------|--------|--------|--------|--------|
|     | Bus          | 55     | 54     | 54     | 57     | 54     | 55     | 55     | 54     |
|     | Train        | 46     | 48     | 47     | 49     | 49     | 47     | 48     | 46     |
|     | Ferry        | 64     | 52     | 57     | 61     | 65     | 54     | 56     | 46     |
| All | <b>Modes</b> | 52     | 51     | 51     | 54     | 53     | 51     | 52     | 50     |