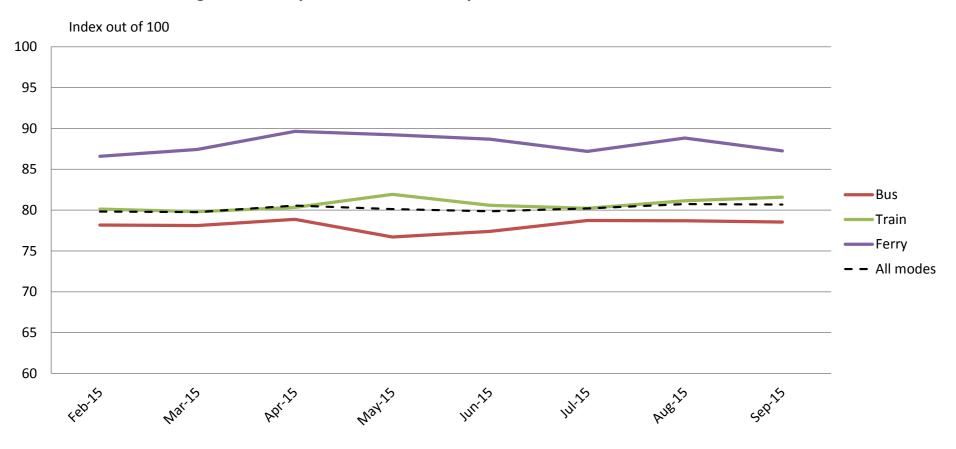

#### Staff – Knowledge, conduct, presentation and helpfulness of staff

|           | Feb-15 | Mar-15 | Apr-15 | May-15 | Jun-15 | Jul-15 | Aug-15 | Sep-15 |
|-----------|--------|--------|--------|--------|--------|--------|--------|--------|
| Bus       | 78     | 78     | 79     | 77     | 77     | 79     | 79     | 79     |
| Train     | 80     | 80     | 80     | 82     | 81     | 80     | 81     | 82     |
| Ferry     | 87     | 87     | 90     | 89     | 89     | 87     | 89     | 87     |
| All Modes | 80     | 80     | 81     | 80     | 80     | 80     | 81     | 81     |