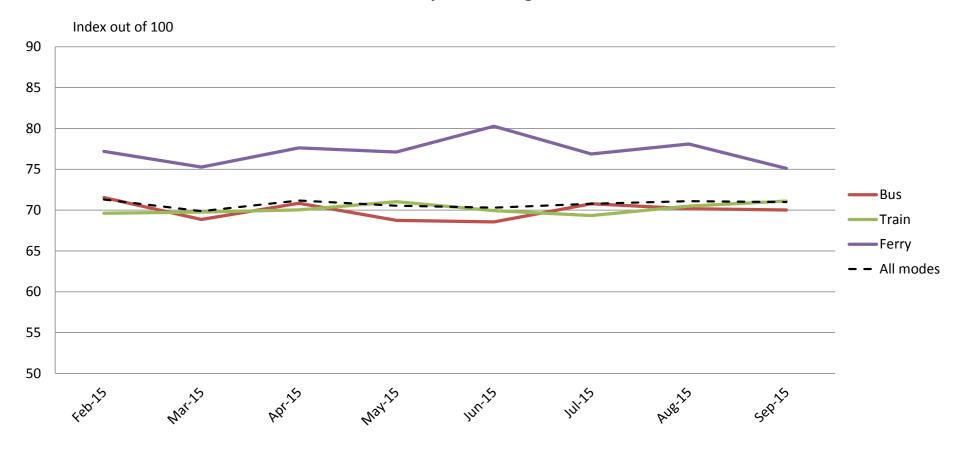

### Overall satisfaction – A combination of all reported categories

|           | Feb-15 | Mar-15 | Apr-15 | May-15 | Jun-15 | Jul-15 | Aug-15 | Sep-15 |
|-----------|--------|--------|--------|--------|--------|--------|--------|--------|
| Bus       | 72     | 69     | 71     | 69     | 69     | 71     | 70     | 70     |
| Train     | 70     | 70     | 70     | 71     | 70     | 69     | 70     | 71     |
| Ferry     | 77     | 75     | 78     | 77     | 80     | 77     | 78     | 75     |
| All Modes | 71     | 70     | 71     | 71     | 70     | 71     | 71     | 71     |