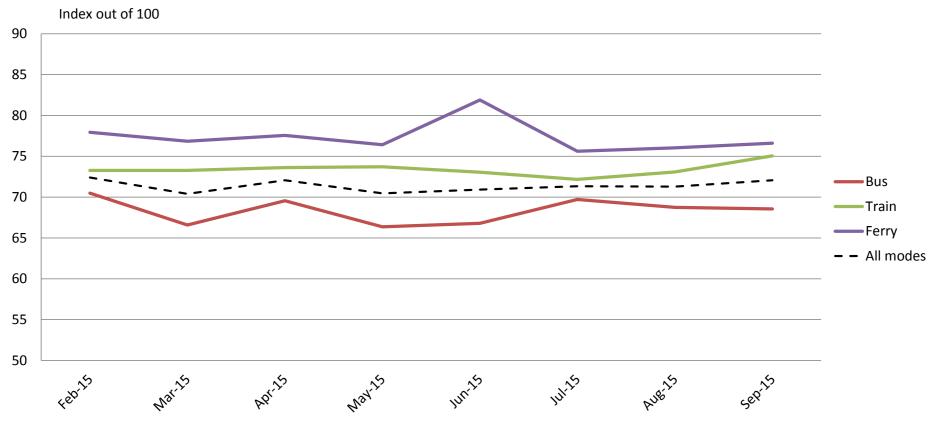

# Efficiency – Door-to-door travel time, connections with other services and avoidance of congestion

|           | Feb-15 | Mar-15 | Apr-15 | May-15 | Jun-15 | Jul-15 | Aug-15 | Sep-15 |
|-----------|--------|--------|--------|--------|--------|--------|--------|--------|
| Bus       | 70     | 67     | 70     | 66     | 67     | 70     | 69     | 69     |
| Train     | 73     | 73     | 74     | 74     | 73     | 72     | 73     | 75     |
| Ferry     | 78     | 77     | 78     | 76     | 82     | 76     | 76     | 77     |
| All Modes | 72     | 70     | 72     | 70     | 71     | 71     | 71     | 72     |