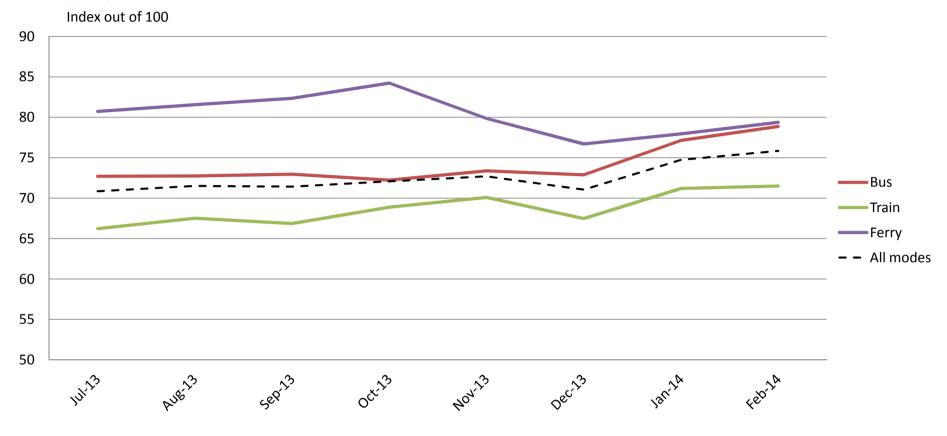

#### Comfort – Cleanliness, availability of seats, temperature on board, and facilities at stops and stations

|           | Jul-13 | Aug-13 | Sep-13 | Oct-13 | Nov-13 | Dec-13 | Jan-14 | Feb-14 |
|-----------|--------|--------|--------|--------|--------|--------|--------|--------|
| Bus       | 73     | 73     | 73     | 72     | 73     | 73     | 77     | 79     |
| Train     | 66     | 68     | 67     | 69     | 70     | 67     | 71     | 72     |
| Ferry     | 81     | 82     | 82     | 84     | 80     | 77     | 78     | 79     |
| All Modes | 71     | 72     | 71     | 72     | 73     | 71     | 75     | 76     |