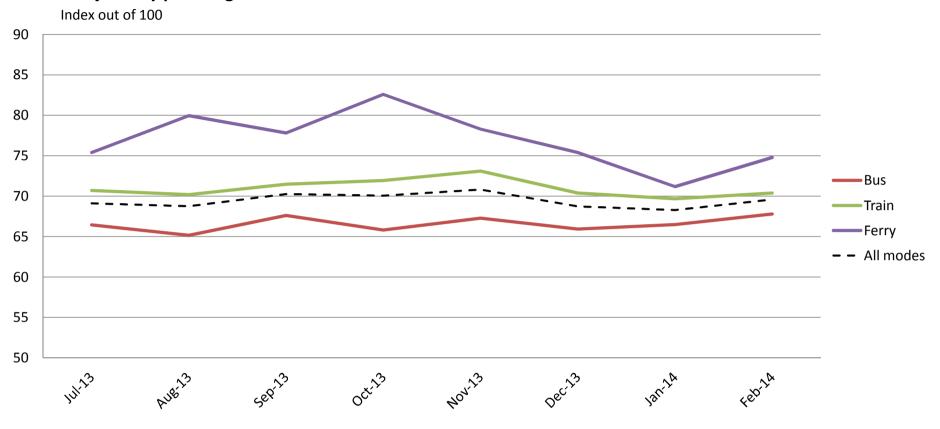

# Reliability and frequency – Ability to meet departure times, frequency of services and reliability of go card readers

|           | Jul-13 | Aug-13 | Sep-13 | Oct-13 | Nov-13 | Dec-13 | Jan-14 | Feb-14 |
|-----------|--------|--------|--------|--------|--------|--------|--------|--------|
| Bus       | 67     | 66     | 66     | 65     | 65     | 65     | 65     | 66     |
| Train     | 71     | 71     | 73     | 73     | 73     | 72     | 72     | 73     |
| Ferry     | 78     | 79     | 78     | 82     | 80     | 72     | 73     | 78     |
| All Modes | 70     | 69     | 70     | 70     | 70     | 68     | 69     | 70     |