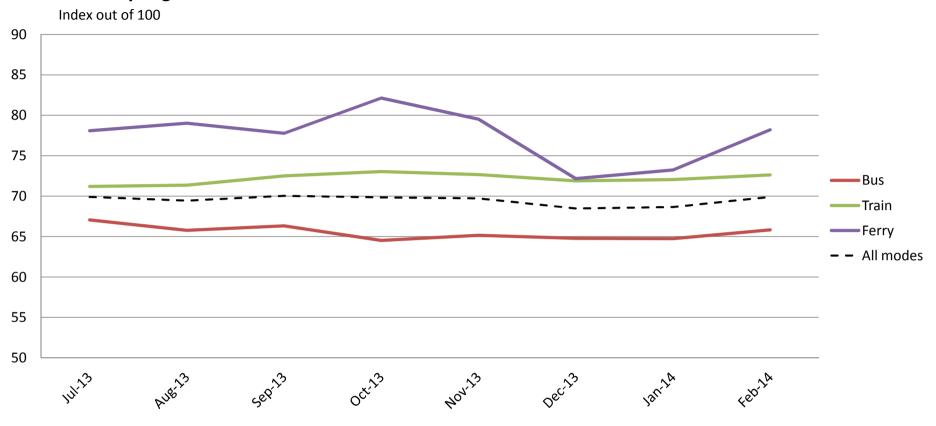

# Reliability and frequency – Ability to meet departure times, frequency of services and reliability of go card readers

|           | Jul-13 | Aug-13 | Sep-13 | Oct-13 | Nov-13 | Dec-13 | Jan-14 | Feb-14 |
|-----------|--------|--------|--------|--------|--------|--------|--------|--------|
| Bus       | 67     | 66     | 66     | 65     | 65     | 65     | 65     | 66     |
| Train     | 71     | 71     | 73     | 73     | 73     | 72     | 72     | 73     |
| Ferry     | 78     | 79     | 78     | 82     | 80     | 72     | 73     | 78     |
| All Modes | 70     | 69     | 70     | 70     | 70     | 68     | 69     | 70     |