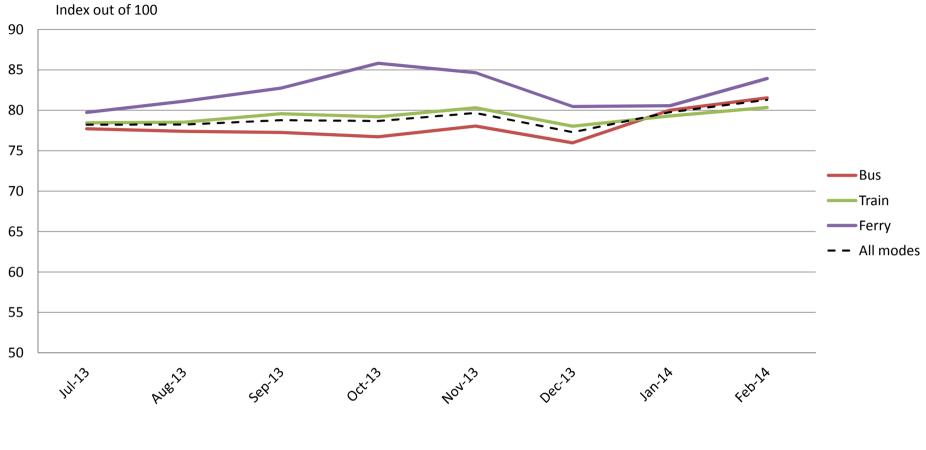

# Accessibility – Ease of getting on and off the platform, and on and off the vehicles, and the reliability of escalators and elevators

|           | Jul-13 | Aug-13 | Sep-13 | Oct-13 | Nov-13 | Dec-13 | Jan-14 | Feb-14 |
|-----------|--------|--------|--------|--------|--------|--------|--------|--------|
| Bus       | 80     | 81     | 79     | 79     | 81     | 78     | 81     | 83     |
| Train     | 79     | 79     | 80     | 80     | 81     | 78     | 79     | 80     |
| Ferry     | 83     | 82     | 86     | 89     | 87     | 83     | 81     | 86     |
| All Modes | 80     | 80     | 80     | 80     | 82     | 79     | 80     | 82     |