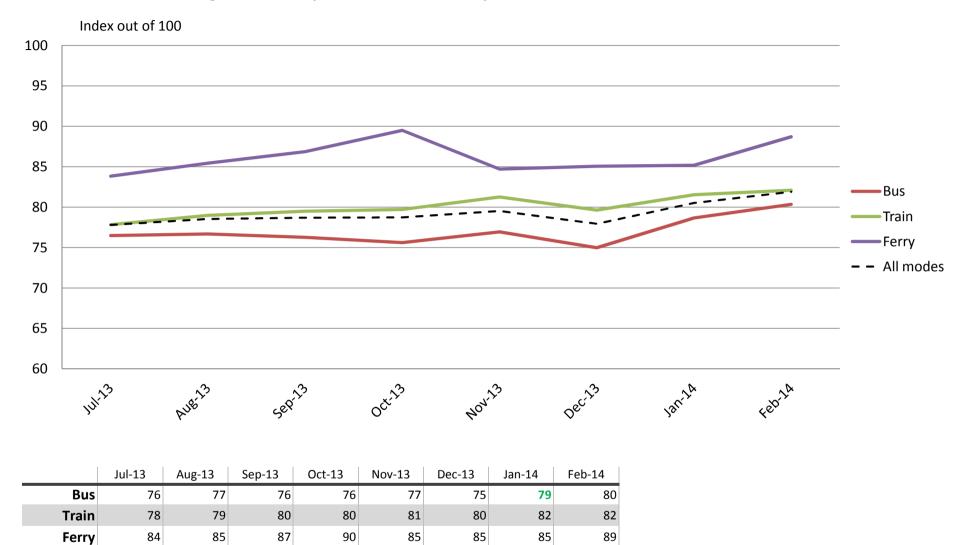

Staff – Knowledge, conduct, presentation and helpfulness of staff

Results shown are indices out of a possible 100. Satisfaction levels of 75 and above are classed as "best practice", while 60 and above is considered "satisfactory".

**All Modes** 