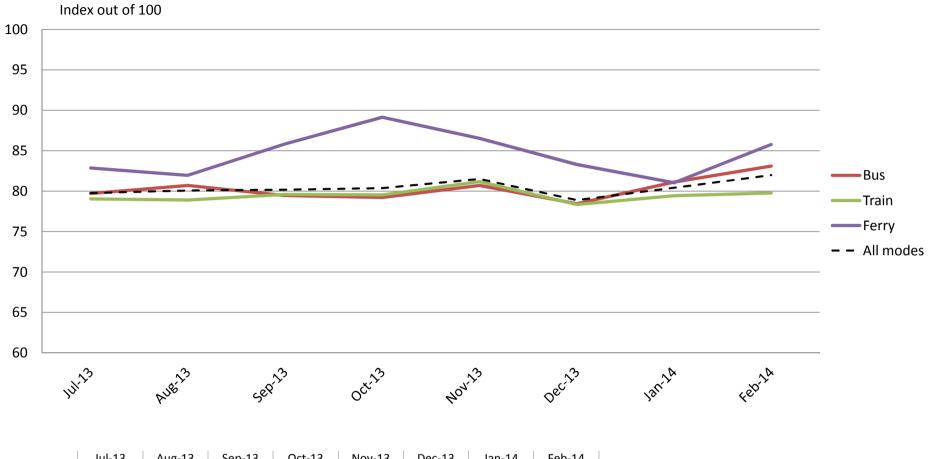

# Accessibility – Ease of getting on and off the platform, and on and off the vehicles, and the reliability of escalators and elevators

|           | Jul-13 | Aug-13 | Sep-13 | Oct-13 | Nov-13 | Dec-13 | Jan-14 | Feb-14 |
|-----------|--------|--------|--------|--------|--------|--------|--------|--------|
| Bus       | 80     | 81     | 79     | 79     | 81     | 78     | 81     | 83     |
| Train     | 79     | 79     | 80     | 80     | 81     | 78     | 79     | 80     |
| Ferry     | 83     | 82     | 86     | 89     | 87     | 83     | 81     | 86     |
| All Modes | 80     | 80     | 80     | 80     | 82     | 79     | 80     | 82     |