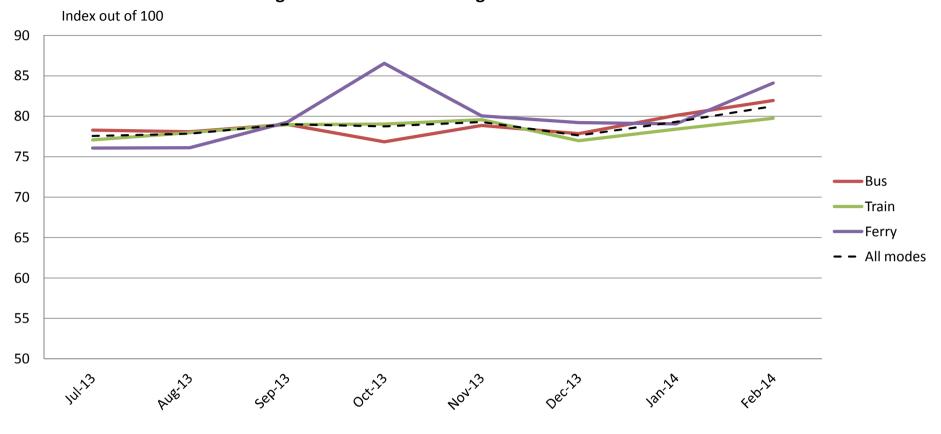

# Ease of use of go card – Ease of purchasing and topping up a go card, managing a go card account and understanding information about the go card.

|           | Jul-13 | Aug-13 | Sep-13 | Oct-13 | Nov-13 | Dec-13 | Jan-14 | Feb-14 |
|-----------|--------|--------|--------|--------|--------|--------|--------|--------|
| Bus       | 78     | 78     | 79     | 77     | 79     | 78     | 80     | 82     |
| Train     | 77     | 78     | 79     | 79     | 80     | 77     | 78     | 80     |
| Ferry     | 76     | 76     | 79     | 87     | 80     | 79     | 79     | 84     |
| All Modes | 78     | 78     | 79     | 79     | 79     | 78     | 79     | 81     |