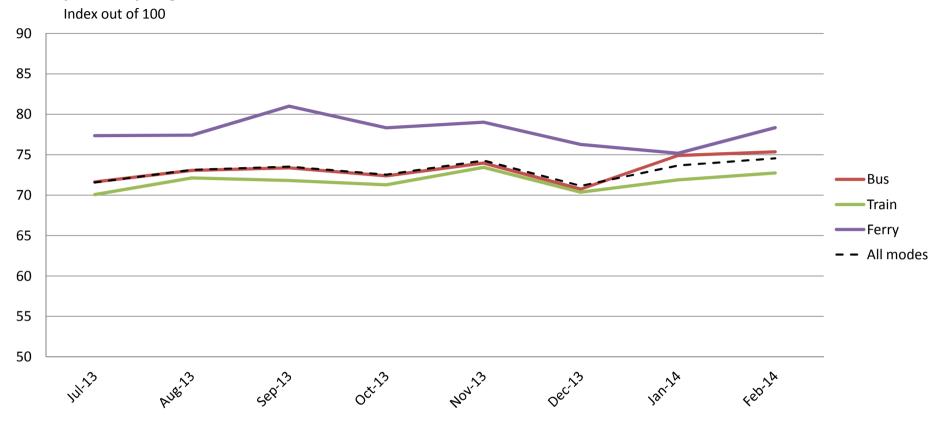

#### Comfort – Cleanliness, availability of seats, temperature on board, and facilities at stops and stations

|           | Jul-13 | Aug-13 | Sep-13 | Oct-13 | Nov-13 | Dec-13 | Jan-14 | Feb-14 |
|-----------|--------|--------|--------|--------|--------|--------|--------|--------|
| Bus       | 73     | 73     | 73     | 72     | 73     | 73     | 77     | 79     |
| Train     | 66     | 68     | 67     | 69     | 70     | 67     | 71     | 72     |
| Ferry     | 81     | 82     | 82     | 84     | 80     | 77     | 78     | 79     |
| All Modes | 71     | 72     | 71     | 72     | 73     | 71     | 75     | 76     |