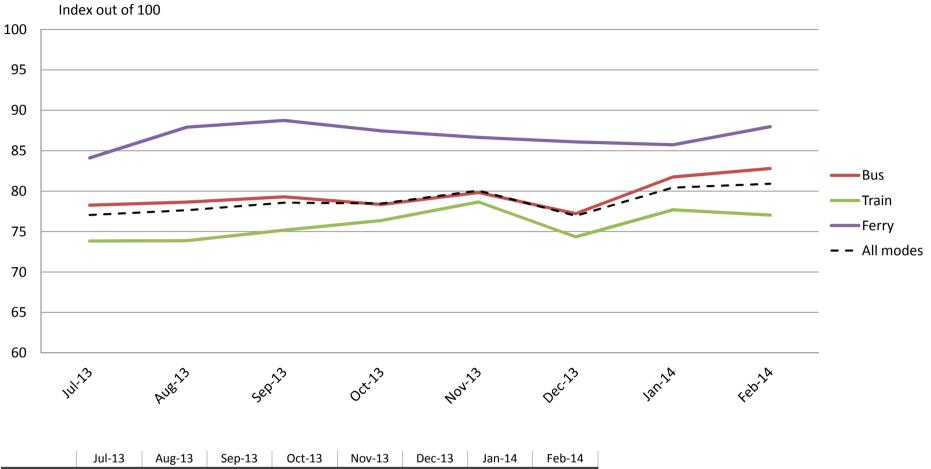

#### Safety and Security – Safety at stops, stations and on board vehicles

|           | Jul-13 | Aug-13 | Sep-13 | Oct-13 | Nov-13 | Dec-13 | Jan-14 | Feb-14 |
|-----------|--------|--------|--------|--------|--------|--------|--------|--------|
| Bus       | 78     | 79     | 79     | 78     | 80     | 77     | 82     | 83     |
| Train     | 74     | 74     | 75     | 76     | 79     | 74     | 78     | 77     |
| Ferry     | 84     | 88     | 89     | 87     | 87     | 86     | 86     | 88     |
| All Modes | 77     | 78     | 79     | 78     | 80     | 77     | 80     | 81     |