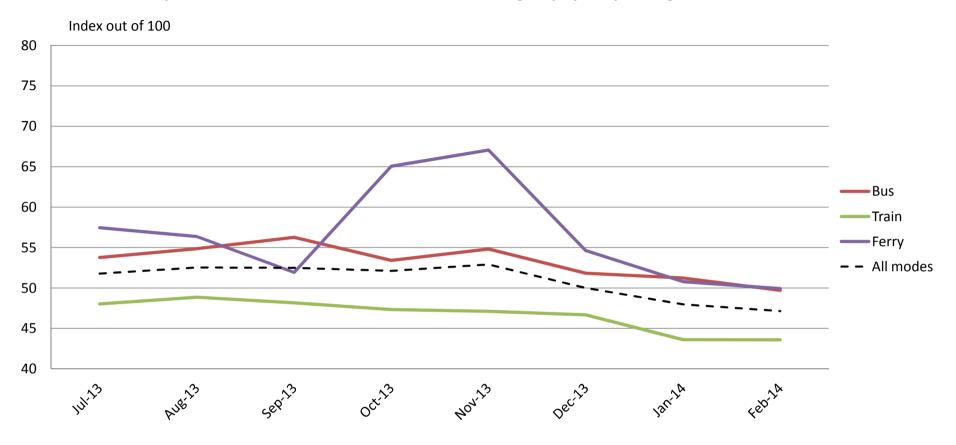

#### Affordability - Cost of tickets and benefits of not having to pay for parking

|           | Jul-13 | Aug-13 | Sep-13 | Oct-13 | Nov-13 | Dec-13 | Jan-14 | Feb-14 |
|-----------|--------|--------|--------|--------|--------|--------|--------|--------|
| Bus       | 54     | 55     | 56     | 53     | 55     | 52     | 51     | 50     |
| Train     | 48     | 49     | 48     | 47     | 47     | 47     | 44     | 44     |
| Ferry     | 57     | 56     | 52     | 65     | 67     | 55     | 51     | 50     |
| All Modes | 52     | 53     | 52     | 52     | 53     | 50     | 48     | 47     |