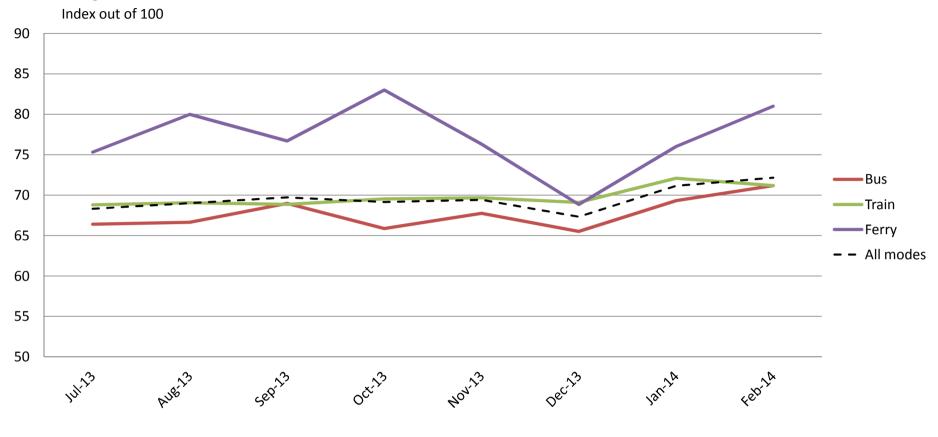

## Efficiency – Door-to-door travel time, connections with other services and avoidance of congestion

|           | Jul-13 | Aug-13 | Sep-13 | Oct-13 | Nov-13 | Dec-13 | Jan-14 | Feb-14 |
|-----------|--------|--------|--------|--------|--------|--------|--------|--------|
| Bus       | 66     | 67     | 69     | 66     | 68     | 66     | 69     | 71     |
| Train     | 69     | 69     | 69     | 70     | 70     | 69     | 72     | 71     |
| Ferry     | 75     | 80     | 77     | 83     | 76     | 69     | 76     | 81     |
| All Modes | 68     | 69     | 70     | 69     | 69     | 67     | 71     | 72     |