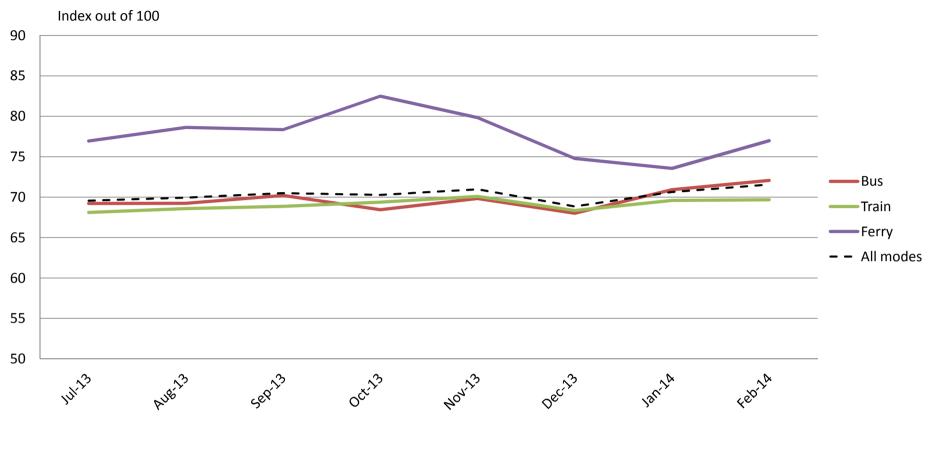

#### Overall satisfaction – A combination of all reported categories

|           | Jul-13 | Aug-13 | Sep-13 | Oct-13 | Nov-13 | Dec-13 | Jan-14 | Feb-14 |
|-----------|--------|--------|--------|--------|--------|--------|--------|--------|
| Bus       | 69     | 69     | 70     | 68     | 70     | 68     | 71     | 72     |
| Train     | 68     | 69     | 69     | 69     | 70     | 68     | 70     | 70     |
| Ferry     | 77     | 79     | 78     | 82     | 80     | 75     | 74     | 77     |
| All Modes | 70     | 70     | 70     | 70     | 71     | 69     | 71     | 72     |