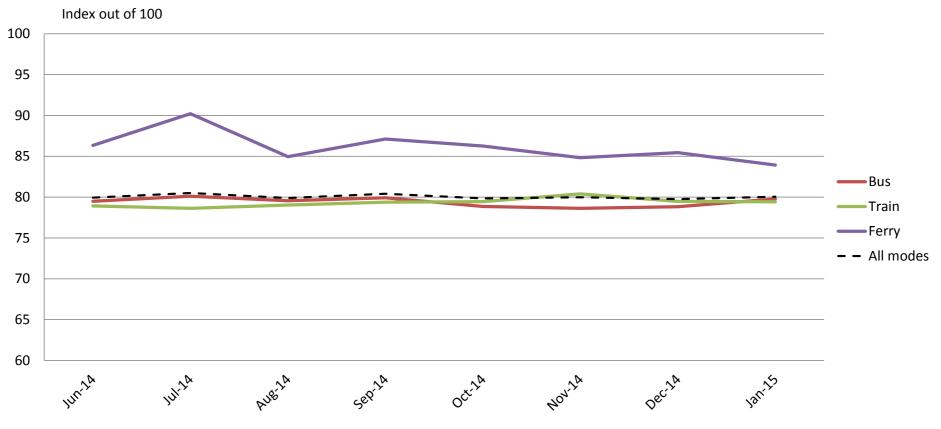

# Accessibility – Ease of getting on and off the platform, and on and off the vehicles, and the reliability of escalators and elevators

|           | Jun-14 | Jul-14 | Aug-14 | Sep-14 | Oct-14 | Nov-14 | Dec-14 | Jan-15 |
|-----------|--------|--------|--------|--------|--------|--------|--------|--------|
| Bus       | 79     | 80     | 80     | 80     | 79     | 79     | 79     | 80     |
| Train     | 79     | 79     | 79     | 79     | 79     | 80     | 79     | 79     |
| Ferry     | 86     | 90     | 85     | 87     | 86     | 85     | 85     | 84     |
| All Modes | 80     | 81     | 80     | 80     | 80     | 80     | 80     | 80     |