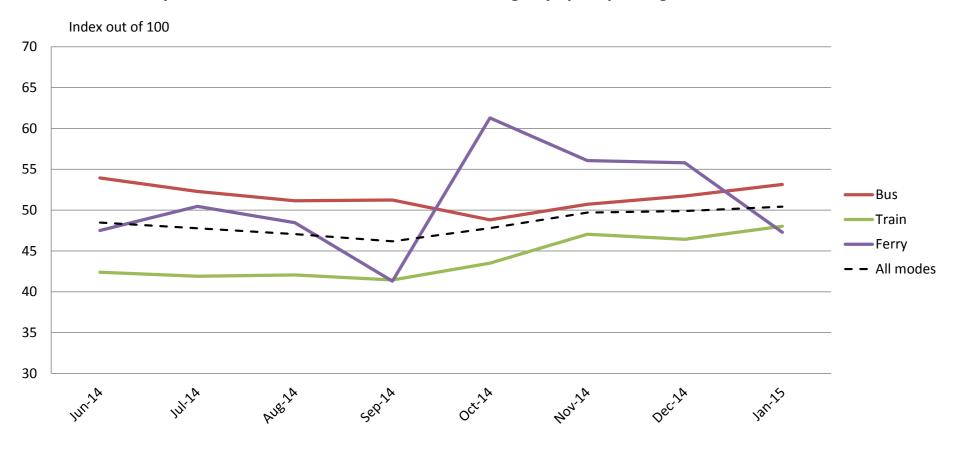

#### Affordability – Cost of tickets and benefits of not having to pay for parking

|           | Jun-14 | Jul-14 | Aug-14 | Sep-14 | Oct-14 | Nov-14 | Dec-14 | Jan-15 |
|-----------|--------|--------|--------|--------|--------|--------|--------|--------|
| Bus       | 54     | 52     | 51     | 51     | 49     | 51     | 52     | 53     |
| Train     | 42     | 42     | 42     | 41     | 43     | 47     | 46     | 48     |
| Ferry     | 48     | 50     | 48     | 41     | 61     | 56     | 56     | 47     |
| All Modes | 48     | 48     | 47     | 46     | 48     | 50     | 50     | 50     |