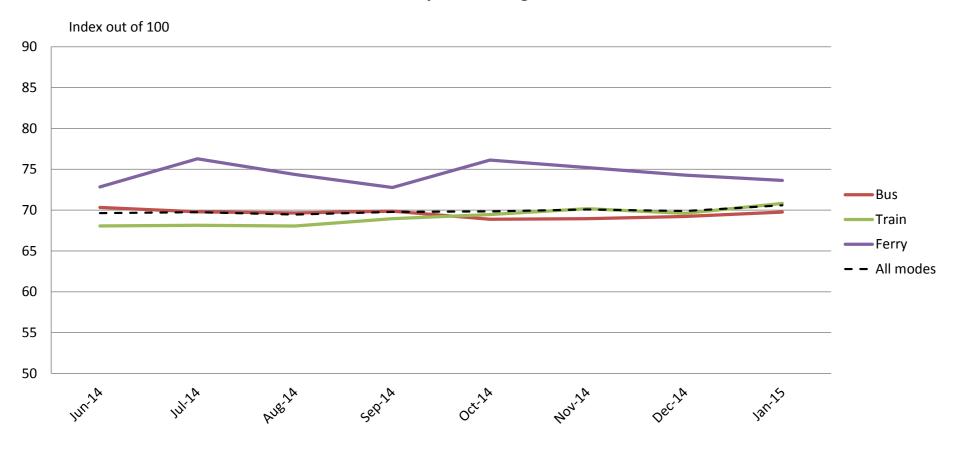

#### Overall satisfaction – A combination of all reported categories

|           | Jun-14 | Jul-14 | Aug-14 | Sep-14 | Oct-14 | Nov-14 | Dec-14 | Jan-15 |
|-----------|--------|--------|--------|--------|--------|--------|--------|--------|
| Bus       | 70     | 70     | 70     | 70     | 69     | 69     | 69     | 70     |
| Train     | 68     | 68     | 68     | 69     | 69     | 70     | 70     | 71     |
| Ferry     | 73     | 76     | 74     | 73     | 76     | 75     | 74     | 74     |
| All Modes | 70     | 70     | 69     | 70     | 70     | 70     | 70     | 71     |