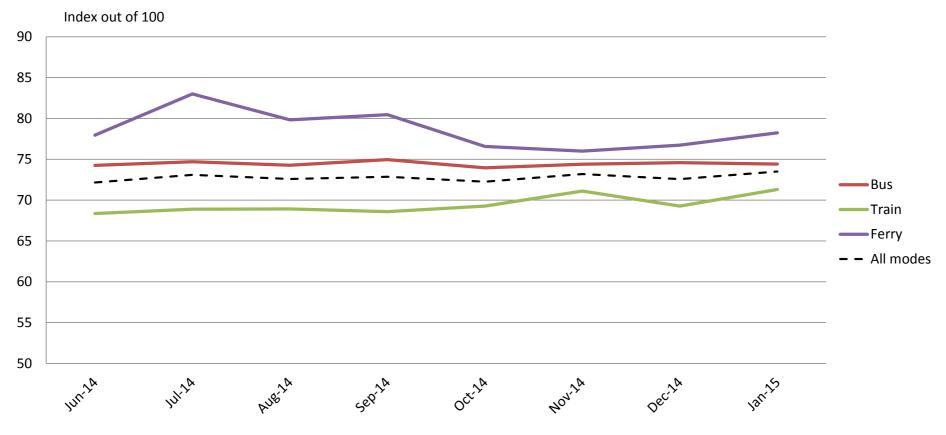

### Comfort – Cleanliness, availability of seats, temperature on board, and facilities at stops and stations

|           | Jun-14 | Jul-14 | Aug-14 | Sep-14 | Oct-14 | Nov-14 | Dec-14 | Jan-15 |
|-----------|--------|--------|--------|--------|--------|--------|--------|--------|
| Bus       | 74     | 75     | 74     | 75     | 74     | 74     | 75     | 74     |
| Train     | 68     | 69     | 69     | 69     | 69     | 71     | 69     | 71     |
| Ferry     | 78     | 83     | 80     | 80     | 77     | 76     | 77     | 78     |
| All Modes | 72     | 73     | 73     | 73     | 72     | 73     | 73     | 74     |