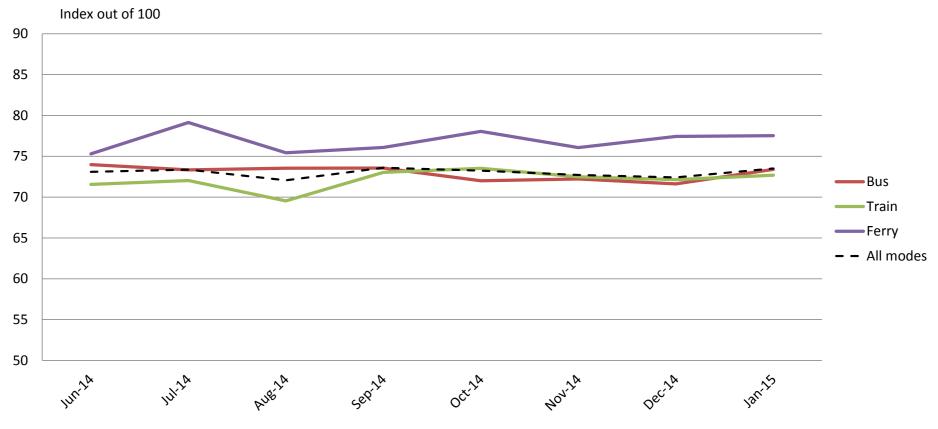

### Comfort – Cleanliness, availability of seats, temperature on board, and facilities at stops and stations

|           | Jun-14 | Jul-14 | Aug-14 | Sep-14 | Oct-14 | Nov-14 | Dec-14 | Jan-15 |
|-----------|--------|--------|--------|--------|--------|--------|--------|--------|
| Bus       | 74     | 75     | 74     | 75     | 74     | 74     | 75     | 74     |
| Train     | 68     | 69     | 69     | 69     | 69     | 71     | 69     | 71     |
| Ferry     | 78     | 83     | 80     | 80     | 77     | 76     | 77     | 78     |
| All Modes | 72     | 73     | 73     | 73     | 72     | 73     | 73     | 74     |