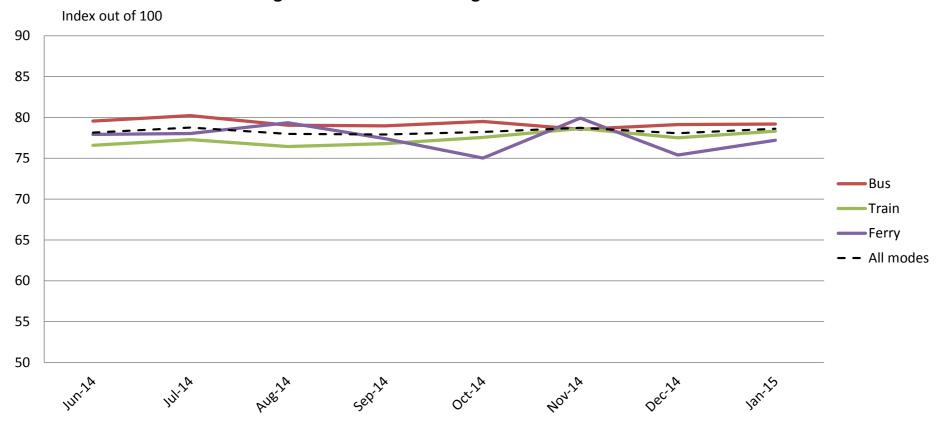

# Accessibility – Ease of getting on and off the platform, and on and off the vehicles, and the reliability of escalators and elevators

|           | Jun-14 | Jul-14 | Aug-14 | Sep-14 | Oct-14 | Nov-14 | Dec-14 | Jan-15 |
|-----------|--------|--------|--------|--------|--------|--------|--------|--------|
| Bus       | 79     | 80     | 80     | 80     | 79     | 79     | 79     | 80     |
| Train     | 79     | 79     | 79     | 79     | 79     | 80     | 79     | 79     |
| Ferry     | 86     | 90     | 85     | 87     | 86     | 85     | 85     | 84     |
| All Modes | 80     | 81     | 80     | 80     | 80     | 80     | 80     | 80     |