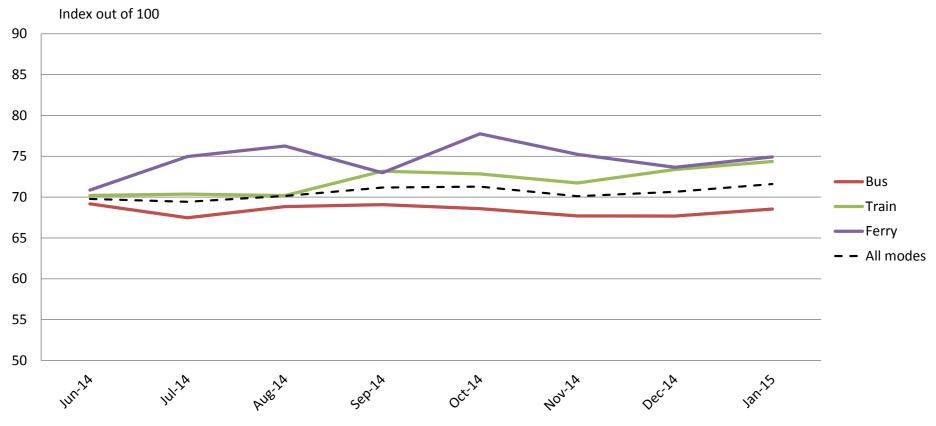

# Reliability and frequency – Ability to meet departure times, frequency of services and reliability of go card readers

|           | Jun-14 | Jul-14 | Aug-14 | Sep-14 | Oct-14 | Nov-14 | Dec-14 | Jan-15 |
|-----------|--------|--------|--------|--------|--------|--------|--------|--------|
| Bus       | 64     | 63     | 64     | 64     | 63     | 63     | 64     | 64     |
| Train     | 71     | 71     | 72     | 73     | 72     | 73     | 72     | 74     |
| Ferry     | 74     | 77     | 74     | 74     | 76     | 74     | 73     | 76     |
| All Modes | 68     | 68     | 68     | 68     | 68     | 68     | 68     | 69     |