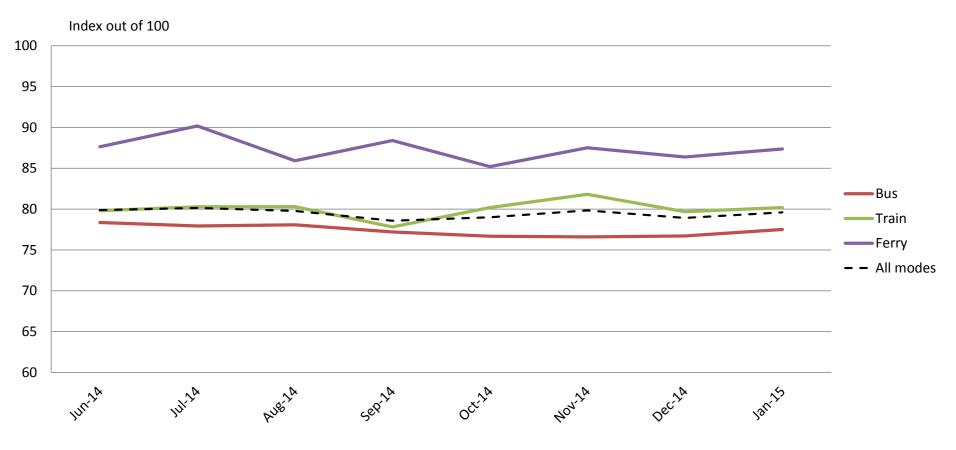

#### Safety and Security – Safety at stops, stations and on board vehicles

|           | Jun-14 | Jul-14 | Aug-14 | Sep-14 | Oct-14 | Nov-14 | Dec-14 | Jan-15 |
|-----------|--------|--------|--------|--------|--------|--------|--------|--------|
| Bus       | 79     | 80     | 80     | 81     | 78     | 79     | 81     | 79     |
| Train     | 75     | 76     | 77     | 76     | 77     | 78     | 76     | 78     |
| Ferry     | 87     | 89     | 88     | 90     | 87     | 89     | 88     | 87     |
| All Modes | 78     | 79     | 79     | 80     | 79     | 80     | 80     | 79     |