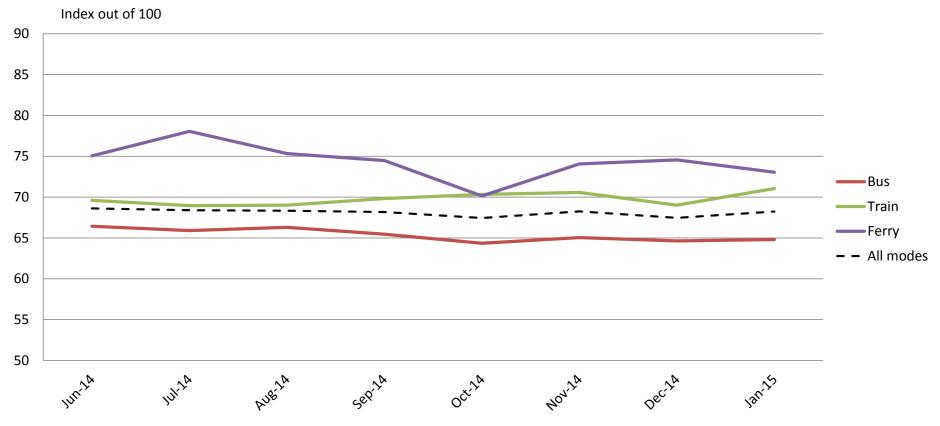

#### Overall satisfaction – A combination of all reported categories

|           | Jun-14 | Jul-14 | Aug-14 | Sep-14 | Oct-14 | Nov-14 | Dec-14 | Jan-15 |
|-----------|--------|--------|--------|--------|--------|--------|--------|--------|
| Bus       | 70     | 70     | 70     | 70     | 69     | 69     | 69     | 70     |
| Train     | 68     | 68     | 68     | 69     | 69     | 70     | 70     | 71     |
| Ferry     | 73     | 76     | 74     | 73     | 76     | 75     | 74     | 74     |
| All Modes | 70     | 70     | 69     | 70     | 70     | 70     | 70     | 71     |