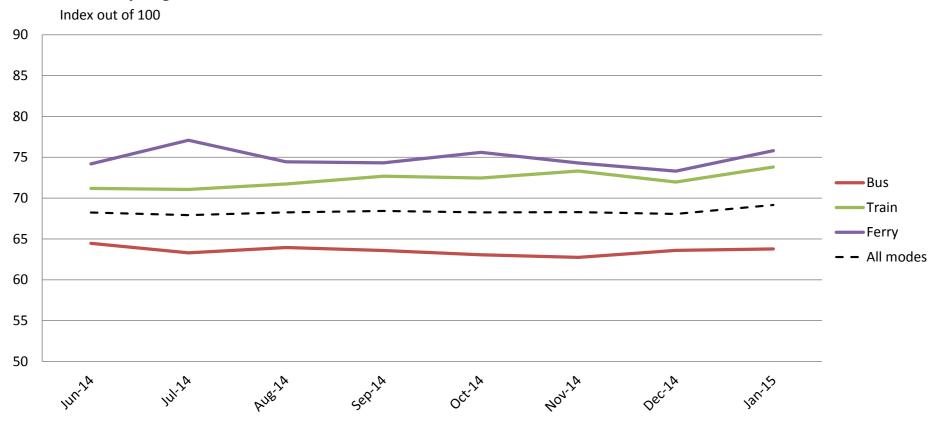

# Reliability and frequency – Ability to meet departure times, frequency of services and reliability of go card readers

|           | Jun-14 | Jul-14 | Aug-14 | Sep-14 | Oct-14 | Nov-14 | Dec-14 | Jan-15 |
|-----------|--------|--------|--------|--------|--------|--------|--------|--------|
| Bus       | 64     | 63     | 64     | 64     | 63     | 63     | 64     | 64     |
| Train     | 71     | 71     | 72     | 73     | 72     | 73     | 72     | 74     |
| Ferry     | 74     | 77     | 74     | 74     | 76     | 74     | 73     | 76     |
| All Modes | 68     | 68     | 68     | 68     | 68     | 68     | 68     | 69     |