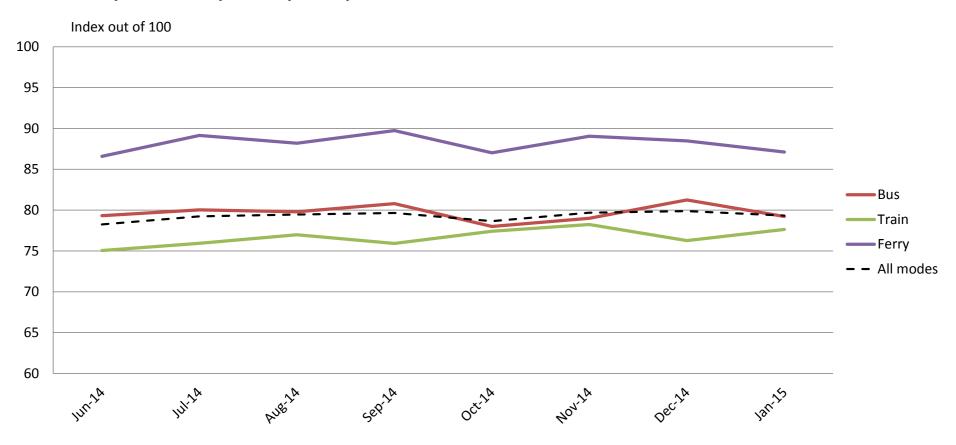

#### Safety and Security – Safety at stops, stations and on board vehicles

|           | Jun-14 | Jul-14 | Aug-14 | Sep-14 | Oct-14 | Nov-14 | Dec-14 | Jan-15 |
|-----------|--------|--------|--------|--------|--------|--------|--------|--------|
| Bus       | 79     | 80     | 80     | 81     | 78     | 79     | 81     | 79     |
| Train     | 75     | 76     | 77     | 76     | 77     | 78     | 76     | 78     |
| Ferry     | 87     | 89     | 88     | 90     | 87     | 89     | 88     | 87     |
| All Modes | 78     | 79     | 79     | 80     | 79     | 80     | 80     | 79     |