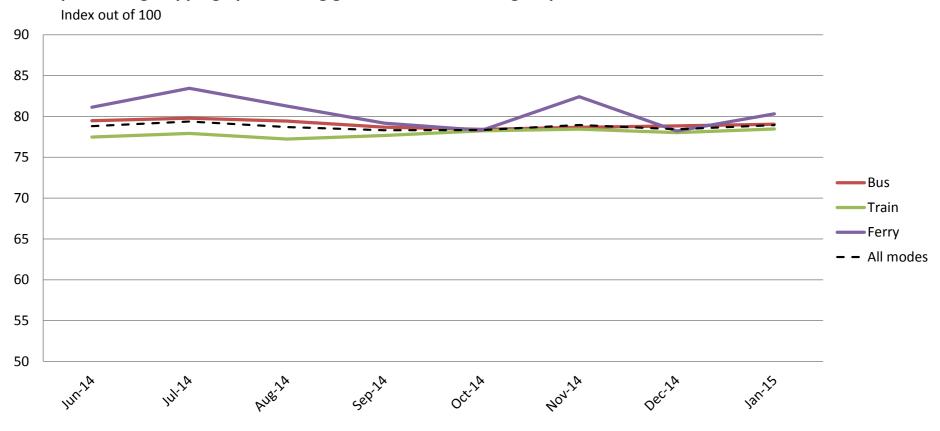

# Ease of use – Using and understanding ticketing including transferring between modes, purchasing, topping up and using go card, ease of finding stops

|           | Jun-14 | Jul-14 | Aug-14 | Sep-14 | Oct-14 | Nov-14 | Dec-14 | Jan-15 |
|-----------|--------|--------|--------|--------|--------|--------|--------|--------|
| Bus       | 79     | 80     | 79     | 79     | 78     | 79     | 79     | 79     |
| Train     | 77     | 78     | 77     | 78     | 78     | 78     | 78     | 78     |
| Ferry     | 81     | 83     | 81     | 79     | 78     | 82     | 78     | 80     |
| All Modes | 79     | 79     | 79     | 78     | 78     | 79     | 78     | 79     |