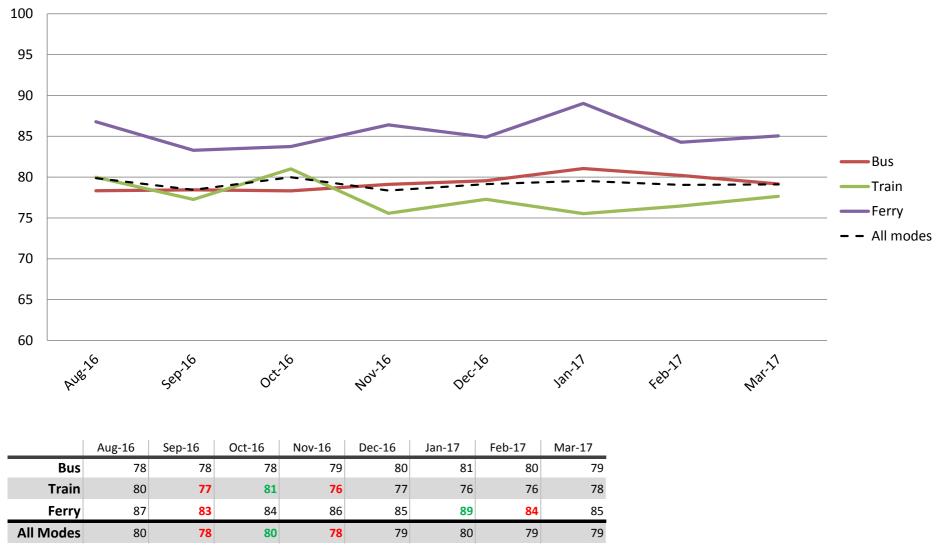

### Staff – Knowledge, conduct, presentation and helpfulness of staff

Results shown are indices out of a possible 100. Satisfaction levels of 75 and above are classed as "best practice", while 60 and above is considered "satisfactory".