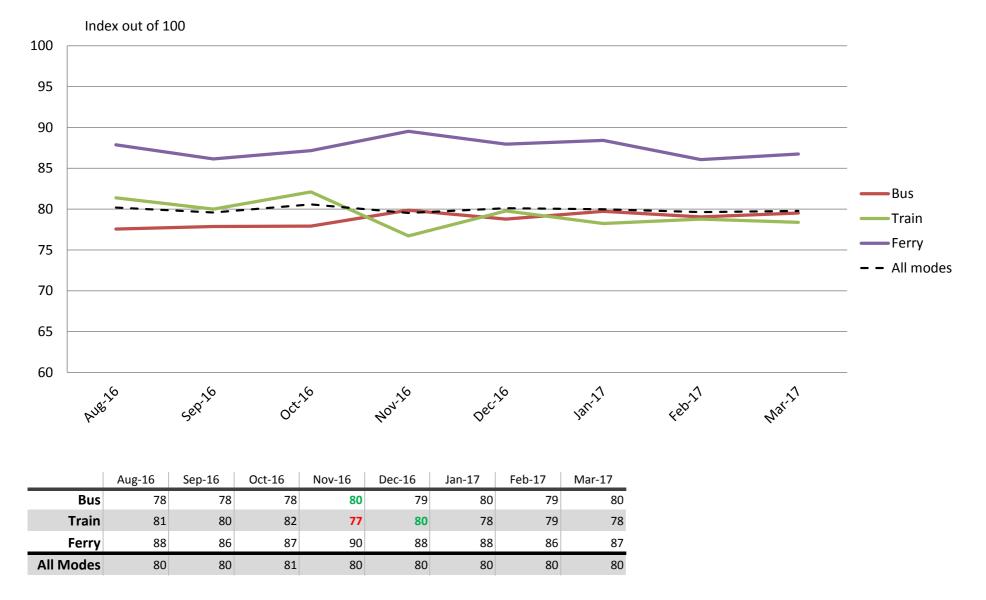

### Safety and Security – Safety at stops, stations and on board vehicles

Results shown are indices out of a possible 100. Satisfaction levels of 75 and above are classed as "best practice", while 60 and above is considered "satisfactory".