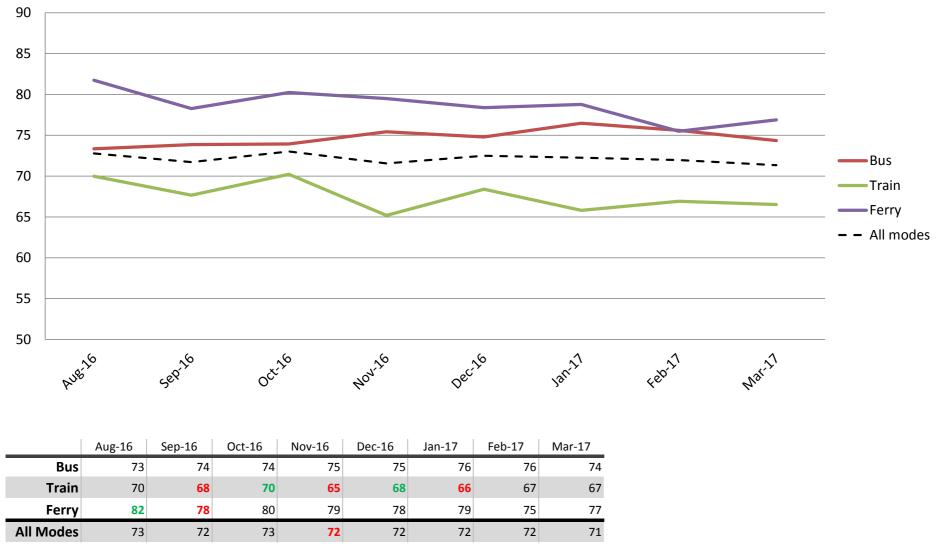

## Comfort – Cleanliness, availability of seats, temperature on board, and facilities at stops and stations

Index out of 100

Results shown are indices out of a possible 100. Satisfaction levels of 75 and above are classed as "best practice", while 60 and above is considered "satisfactory".