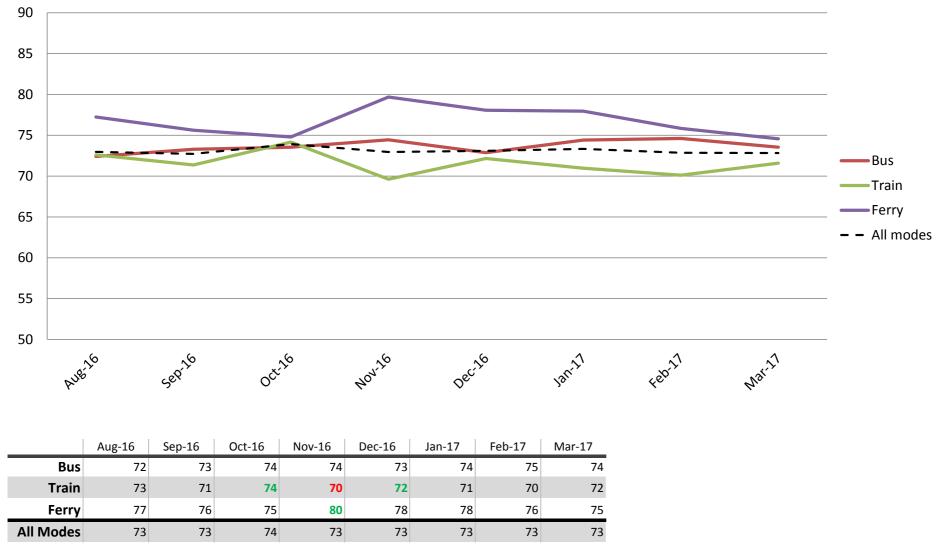

## Proximity – Convenience of available routes, distances from stops and stations and proximity of go card outlets

Index out of 100

Results shown are indices out of a possible 100. Satisfaction levels of 75 and above are classed as "best practice", while 60 and above is considered "satisfactory".