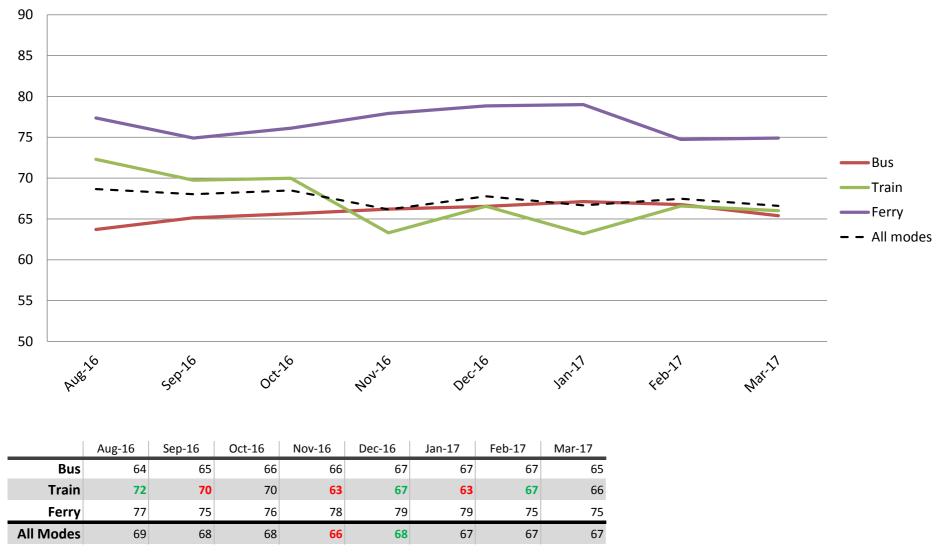

# Reliability and frequency – Ability to meet departure times, frequency of services and reliability of go card readers

Index out of 100

Results shown are indices out of a possible 100. Satisfaction levels of 75 and above are classed as "best practice", while 60 and above is considered "satisfactory".