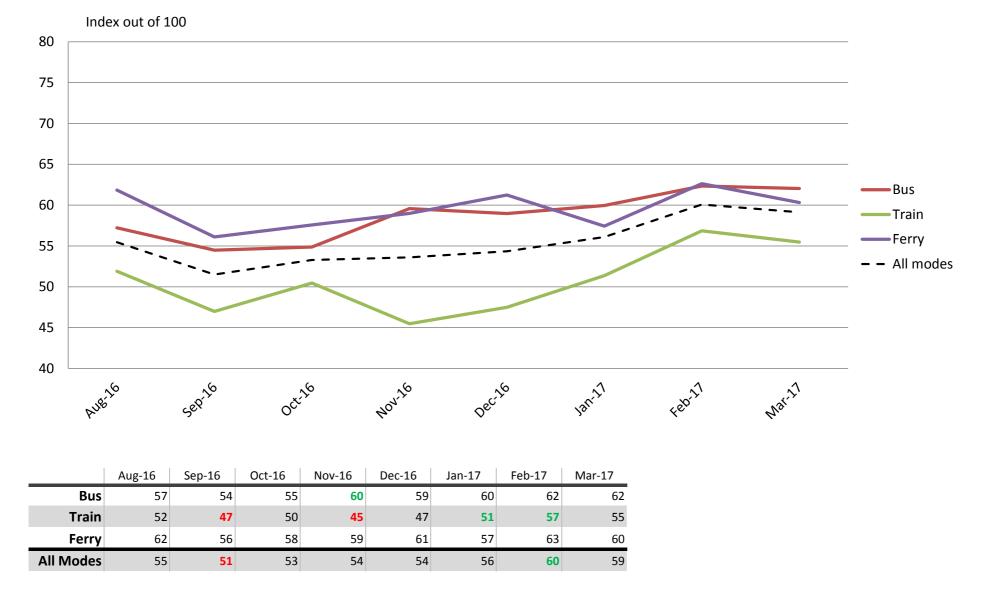

### Affordability – Cost of tickets and benefits of not having to pay for parking

Results shown are indices out of a possible 100. Satisfaction levels of 75 and above are classed as "best practice", while 60 and above is considered "satisfactory".