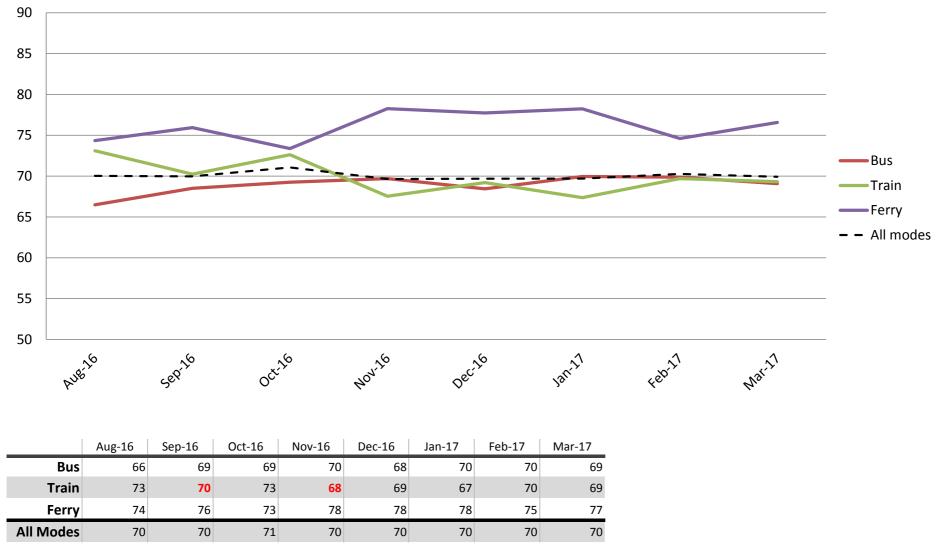

# Efficiency – Door-to-door travel time, connections with other services and avoidance of congestion

Index out of 100

Results shown are indices out of a possible 100. Satisfaction levels of 75 and above are classed as "best practice", while 60 and above is considered "satisfactory".