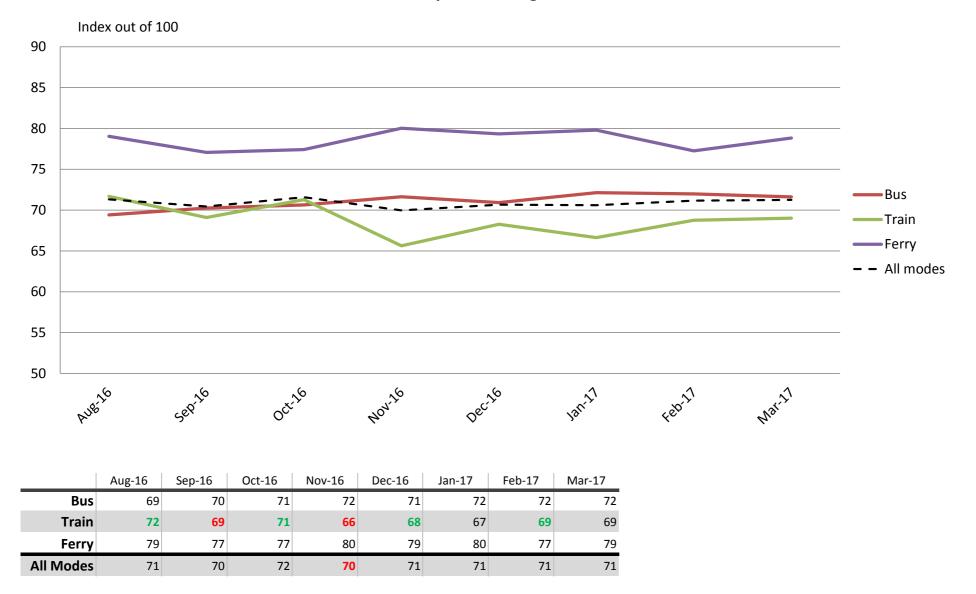

#### **Overall satisfaction – A combination of all reported categories**

Results shown are indices out of a possible 100. Satisfaction levels of 75 and above are classed as "best practice", while 60 and above is considered "satisfactory".