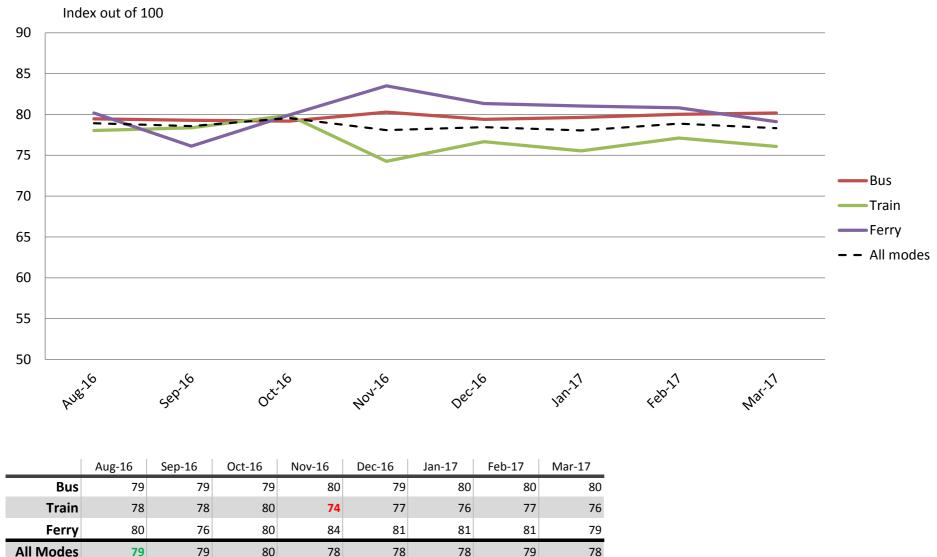

Results shown are indices out of a possible 100. Satisfaction levels of 75 and above are classed as "best practice", while 60 and above is considered "satisfactory".