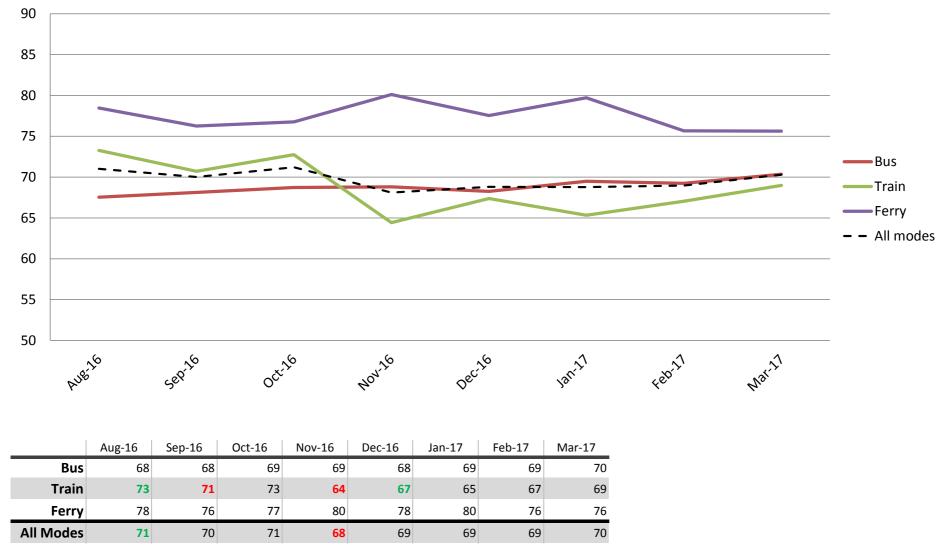

#### **Overall satisfaction – A combination of all reported categories**

Results shown are indices out of a possible 100. Satisfaction levels of 75 and above are classed as "best practice", while 60 and above is considered "satisfactory".