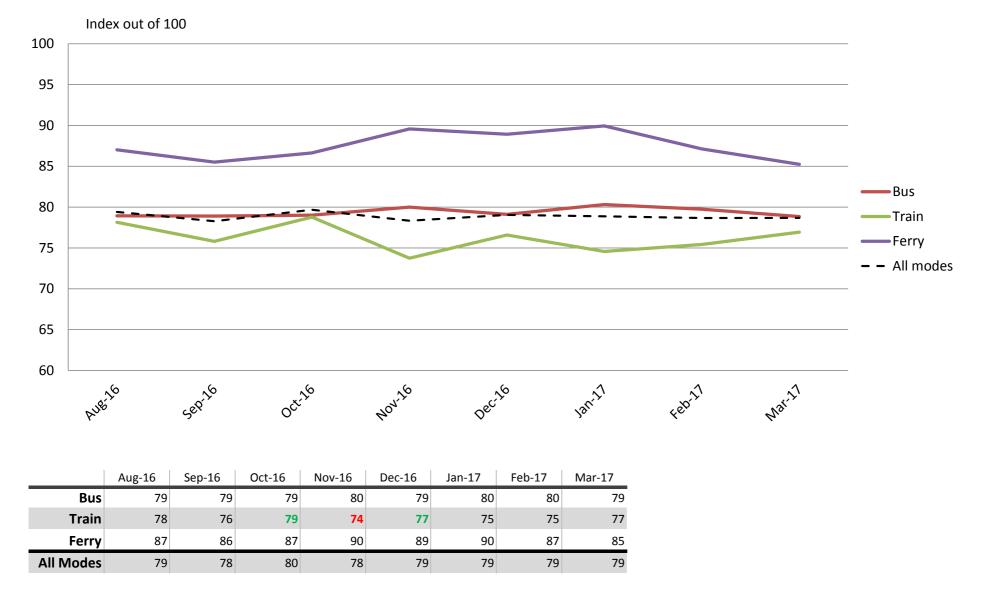

### Safety and Security – Safety at stops, stations and on board vehicles

Results shown are indices out of a possible 100. Satisfaction levels of 75 and above are classed as "best practice", while 60 and above is considered "satisfactory".