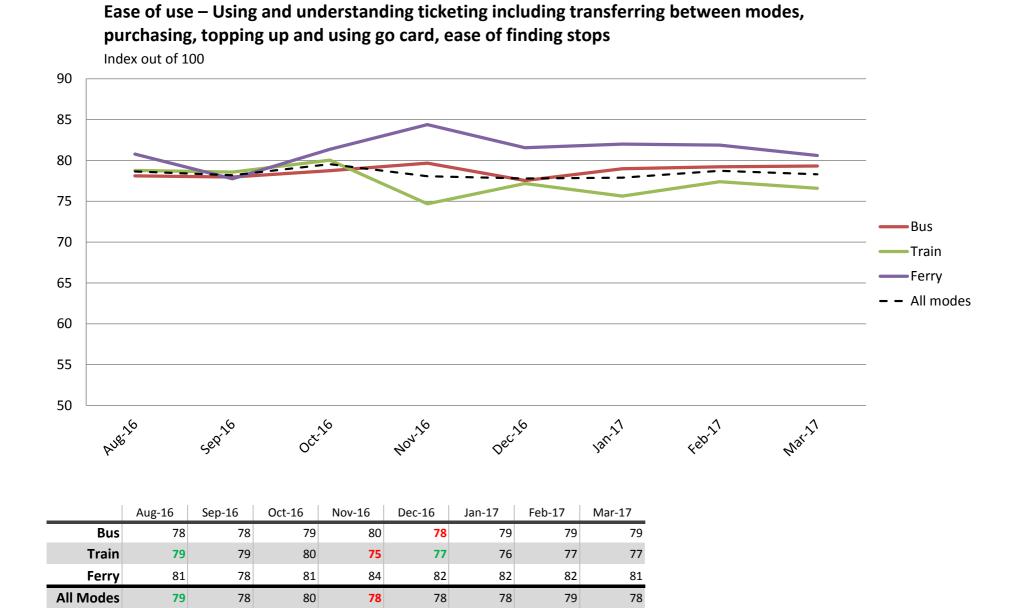

Results shown are indices out of a possible 100. Satisfaction levels of 75 and above are classed as "best practice", while 60 and above is considered "satisfactory".

Ease of use of go card – Ease of purchasing and topping up a go card, managing a go card account and understanding information about the go card.

Results shown are indices out of a possible 100. Satisfaction levels of 75 and above are classed as "best practice", while 60 and above is considered "satisfactory".