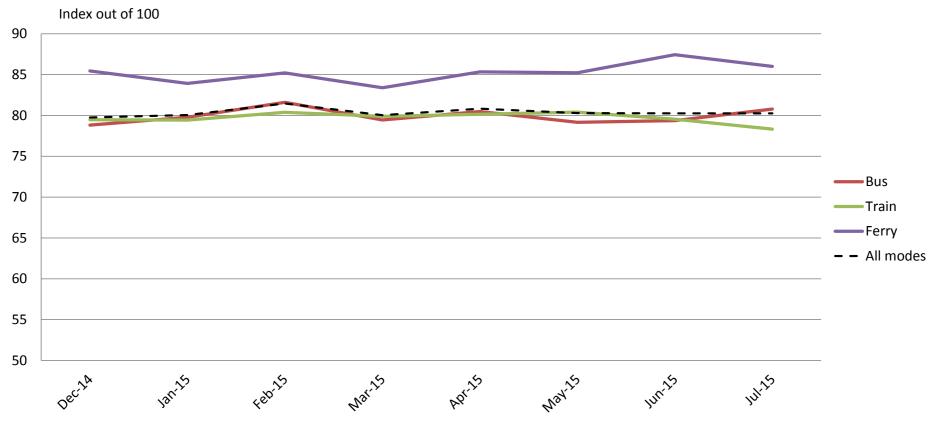

# Accessibility – Ease of getting on and off the platform, and on and off the vehicles, and the reliability of escalators and elevators

|           | Dec-14 | Jan-15 | Feb-15 | Mar-15 | Apr-15 | May-15 | Jun-15 | Jul-15 |
|-----------|--------|--------|--------|--------|--------|--------|--------|--------|
| Bus       | 79     | 80     | 82     | 79     | 80     | 79     | 79     | 81     |
| Train     | 79     | 79     | 80     | 80     | 80     | 80     | 80     | 78     |
| Ferry     | 85     | 84     | 85     | 83     | 85     | 85     | 87     | 86     |
| All Modes | 80     | 80     | 81     | 80     | 81     | 80     | 80     | 80     |