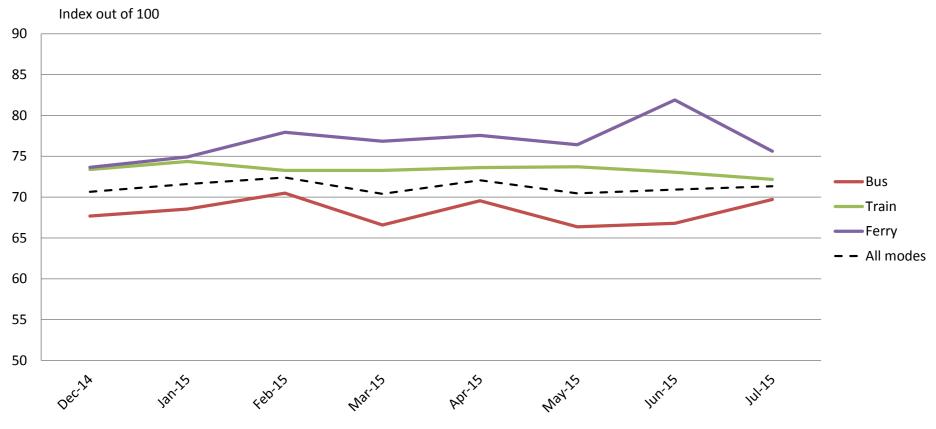

#### Affordability – Cost of tickets and benefits of not having to pay for parking

|           | Dec-14 | Jan-15 | Feb-15 | Mar-15 | Apr-15 | May-15 | Jun-15 | Jul-15 |
|-----------|--------|--------|--------|--------|--------|--------|--------|--------|
| Bus       | 52     | 53     | 55     | 54     | 54     | 57     | 54     | 55     |
| Train     | 46     | 48     | 46     | 48     | 47     | 49     | 49     | 47     |
| Ferry     | 56     | 47     | 64     | 52     | 57     | 61     | 65     | 54     |
| All Modes | 50     | 50     | 52     | 51     | 51     | 54     | 53     | 51     |