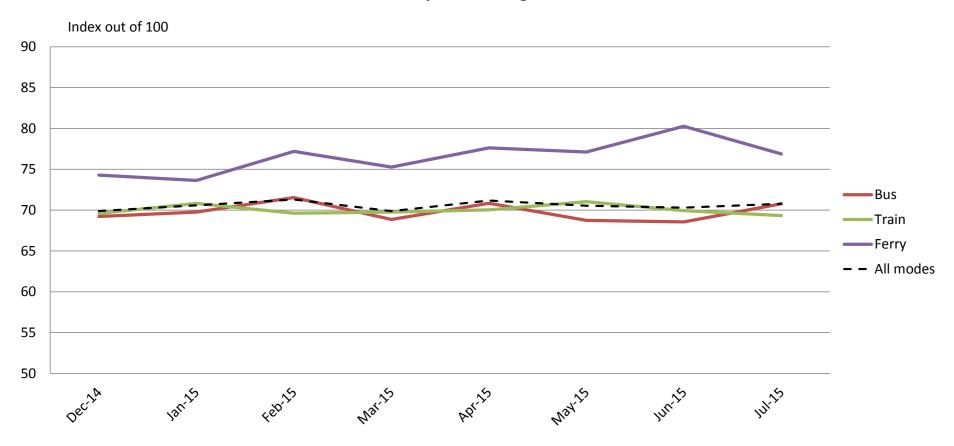

#### Overall satisfaction – A combination of all reported categories

|   |          | Dec-14 | Jan-15 | Feb-15 | Mar-15 | Apr-15 | May-15 | Jun-15 | Jul-15 |
|---|----------|--------|--------|--------|--------|--------|--------|--------|--------|
|   | Bus      | 69     | 70     | 72     | 69     | 71     | 69     | 69     | 71     |
|   | Train    | 70     | 71     | 70     | 70     | 70     | 71     | 70     | 69     |
|   | Ferry    | 74     | 74     | 77     | 75     | 78     | 77     | 80     | 77     |
| Α | II Modes | 70     | 71     | 71     | 70     | 71     | 71     | 70     | 71     |