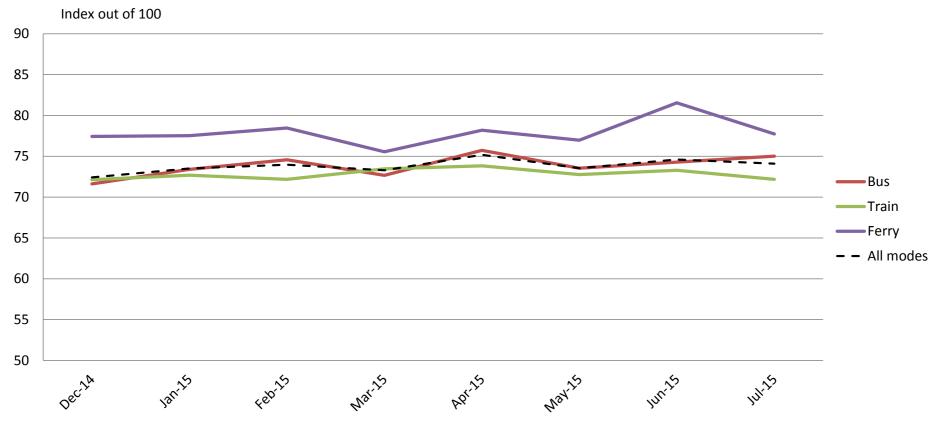

# Proximity – Convenience of available routes, distances from stops and stations and proximity of go card outlets

|           | Dec-14 | Jan-15 | Feb-15 | Mar-15 | Apr-15 | May-15 | Jun-15 | Jul-15 |
|-----------|--------|--------|--------|--------|--------|--------|--------|--------|
| Bus       | 72     | 73     | 75     | 73     | 76     | 74     | 74     | 75     |
| Train     | 72     | 73     | 72     | 73     | 74     | 73     | 73     | 72     |
| Ferry     | 77     | 78     | 78     | 76     | 78     | 77     | 82     | 78     |
| All Modes | 72     | 74     | 74     | 73     | 75     | 74     | 75     | 74     |