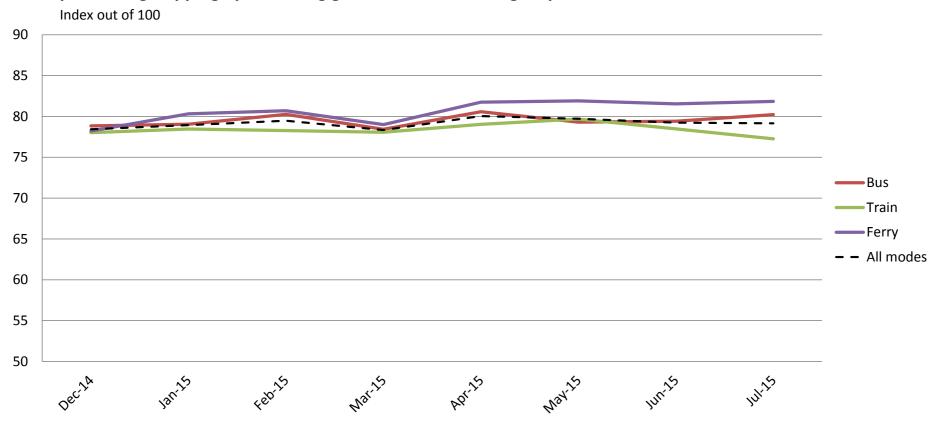

# Accessibility – Ease of getting on and off the platform, and on and off the vehicles, and the reliability of escalators and elevators

|           | Dec-14 | Jan-15 | Feb-15 | Mar-15 | Apr-15 | May-15 | Jun-15 | Jul-15 |
|-----------|--------|--------|--------|--------|--------|--------|--------|--------|
| Bus       | 79     | 80     | 82     | 79     | 80     | 79     | 79     | 81     |
| Train     | 79     | 79     | 80     | 80     | 80     | 80     | 80     | 78     |
| Ferry     | 85     | 84     | 85     | 83     | 85     | 85     | 87     | 86     |
| All Modes | 80     | 80     | 81     | 80     | 81     | 80     | 80     | 80     |