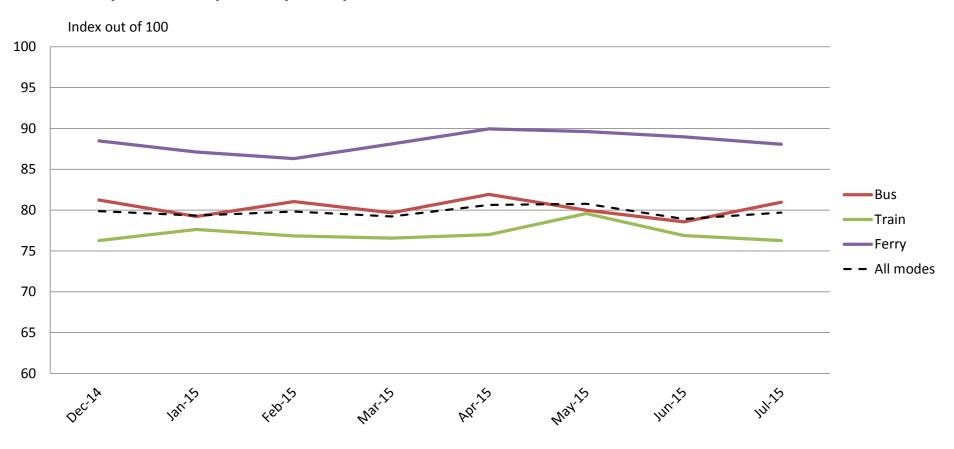

#### Safety and Security – Safety at stops, stations and on board vehicles

|           | Dec-14 | Jan-15 | Feb-15 | Mar-15 | Apr-15 | May-15 | Jun-15 | Jul-15 |
|-----------|--------|--------|--------|--------|--------|--------|--------|--------|
| Bus       | 81     | 79     | 81     | 80     | 82     | 80     | 79     | 81     |
| Train     | 76     | 78     | 77     | 77     | 77     | 80     | 77     | 76     |
| Ferry     | 88     | 87     | 86     | 88     | 90     | 90     | 89     | 88     |
| All Modes | 80     | 79     | 80     | 79     | 81     | 81     | 79     | 80     |