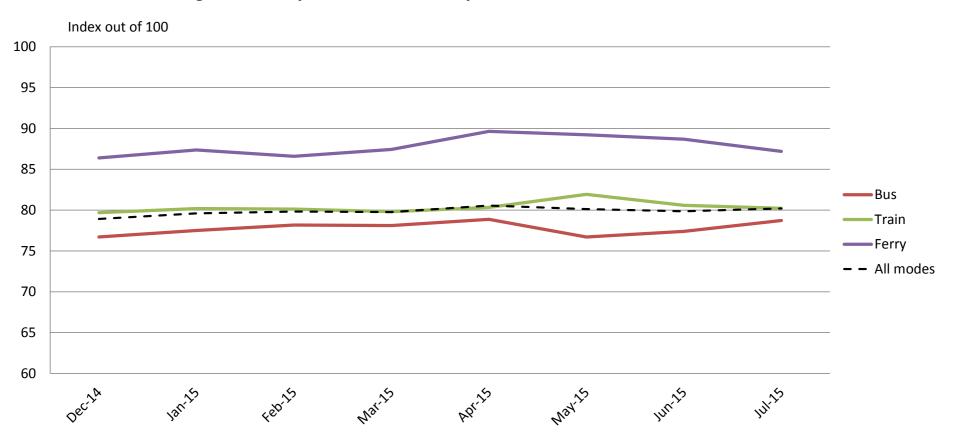

#### Staff – Knowledge, conduct, presentation and helpfulness of staff

|           | Dec-14 | Jan-15 | Feb-15 | Mar-15 | Apr-15 | May-15 | Jun-15 | Jul-15 |
|-----------|--------|--------|--------|--------|--------|--------|--------|--------|
| Bus       | 77     | 78     | 78     | 78     | 79     | 77     | 77     | 79     |
| Train     | 80     | 80     | 80     | 80     | 80     | 82     | 81     | 80     |
| Ferry     | 86     | 87     | 87     | 87     | 90     | 89     | 89     | 87     |
| All Modes | 79     | 80     | 80     | 80     | 81     | 80     | 80     | 80     |