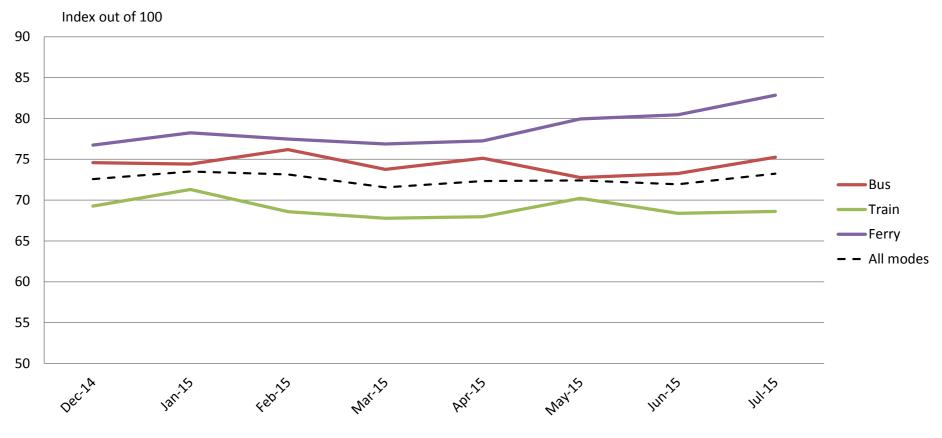

#### Comfort – Cleanliness, availability of seats, temperature on board, and facilities at stops and stations

|           | Dec-14 | Jan-15 | Feb-15 | Mar-15 | Apr-15 | May-15 | Jun-15 | Jul-15 |
|-----------|--------|--------|--------|--------|--------|--------|--------|--------|
| Bus       | 75     | 74     | 76     | 74     | 75     | 73     | 73     | 75     |
| Train     | 69     | 71     | 69     | 68     | 68     | 70     | 68     | 69     |
| Ferry     | 77     | 78     | 77     | 77     | 77     | 80     | 80     | 83     |
| All Modes | 73     | 74     | 73     | 72     | 72     | 72     | 72     | 73     |