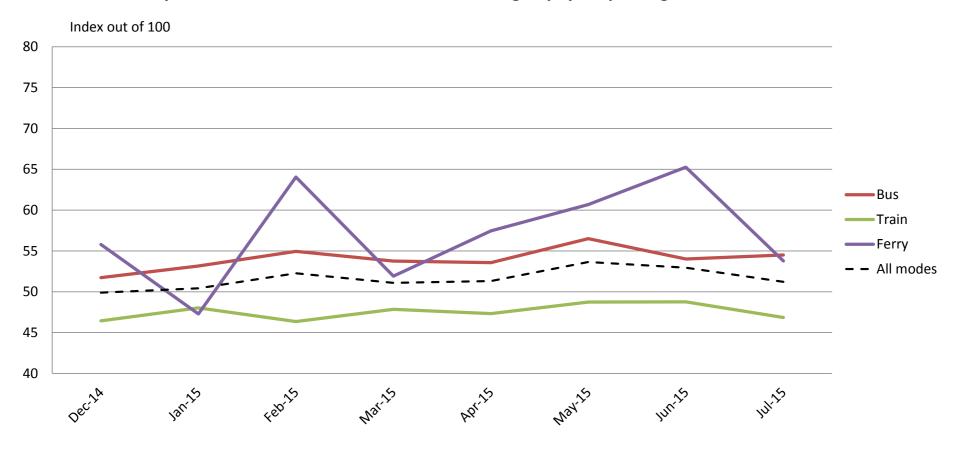

#### Affordability – Cost of tickets and benefits of not having to pay for parking

|           | Dec-14 | Jan-15 | Feb-15 | Mar-15 | Apr-15 | May-15 | Jun-15 | Jul-15 |
|-----------|--------|--------|--------|--------|--------|--------|--------|--------|
| Bus       | 52     | 53     | 55     | 54     | 54     | 57     | 54     | 55     |
| Train     | 46     | 48     | 46     | 48     | 47     | 49     | 49     | 47     |
| Ferry     | 56     | 47     | 64     | 52     | 57     | 61     | 65     | 54     |
| All Modes | 50     | 50     | 52     | 51     | 51     | 54     | 53     | 51     |