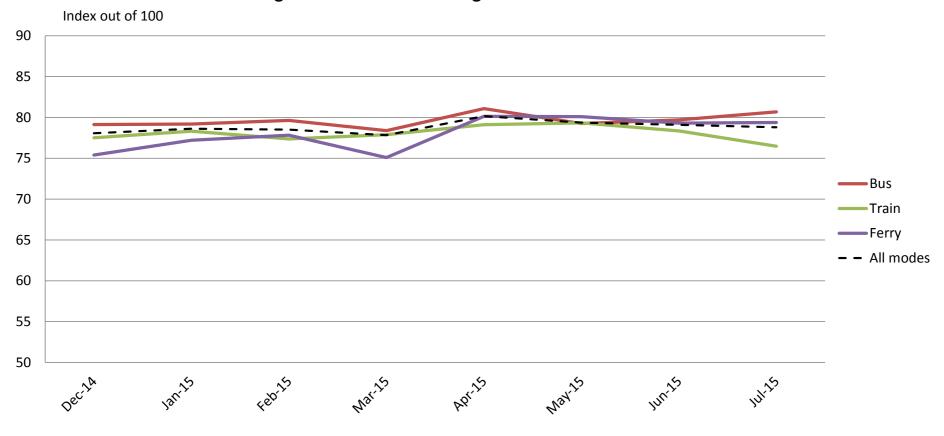

#### Staff – Knowledge, conduct, presentation and helpfulness of staff

|           | Dec-14 | Jan-15 | Feb-15 | Mar-15 | Apr-15 | May-15 | Jun-15 | Jul-15 |
|-----------|--------|--------|--------|--------|--------|--------|--------|--------|
| Bus       | 77     | 78     | 78     | 78     | 79     | 77     | 77     | 79     |
| Train     | 80     | 80     | 80     | 80     | 80     | 82     | 81     | 80     |
| Ferry     | 86     | 87     | 87     | 87     | 90     | 89     | 89     | 87     |
| All Modes | 79     | 80     | 80     | 80     | 81     | 80     | 80     | 80     |