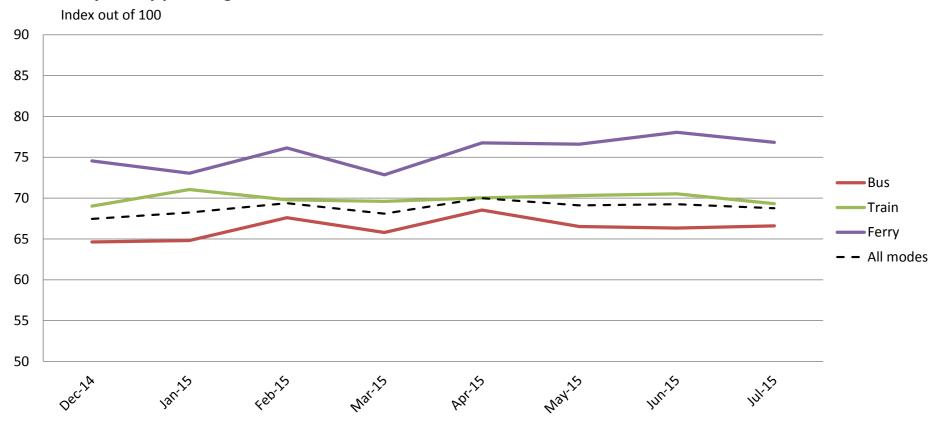

# Reliability and frequency – Ability to meet departure times, frequency of services and reliability of go card readers

|   |           | Dec-14 | Jan-15 | Feb-15 | Mar-15 | Apr-15 | May-15 | Jun-15 | Jul-15 |
|---|-----------|--------|--------|--------|--------|--------|--------|--------|--------|
|   | Bus       | 64     | 64     | 66     | 63     | 66     | 62     | 62     | 65     |
|   | Train     | 72     | 74     | 72     | 70     | 70     | 71     | 69     | 69     |
|   | Ferry     | 73     | 76     | 76     | 75     | 78     | 72     | 79     | 76     |
| Ī | All Modes | 68     | 69     | 69     | 67     | 69     | 67     | 67     | 68     |