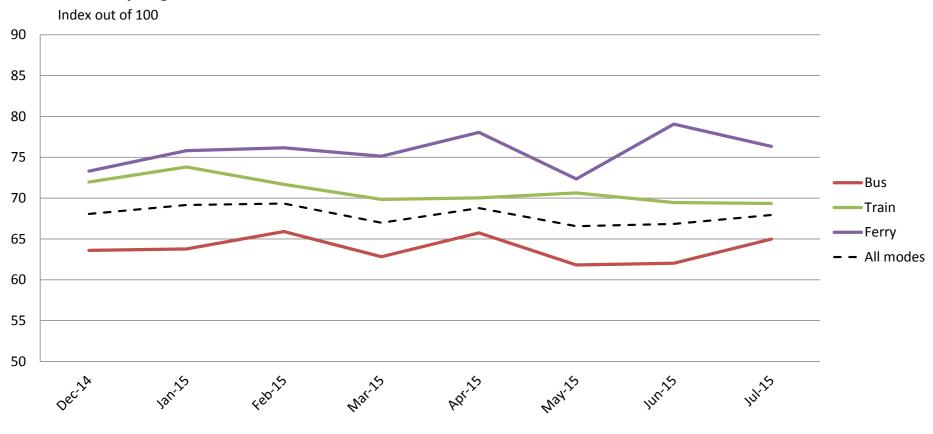

# Reliability and frequency – Ability to meet departure times, frequency of services and reliability of go card readers

|   |           | Dec-14 | Jan-15 | Feb-15 | Mar-15 | Apr-15 | May-15 | Jun-15 | Jul-15 |
|---|-----------|--------|--------|--------|--------|--------|--------|--------|--------|
|   | Bus       | 64     | 64     | 66     | 63     | 66     | 62     | 62     | 65     |
|   | Train     | 72     | 74     | 72     | 70     | 70     | 71     | 69     | 69     |
|   | Ferry     | 73     | 76     | 76     | 75     | 78     | 72     | 79     | 76     |
| Ī | All Modes | 68     | 69     | 69     | 67     | 69     | 67     | 67     | 68     |