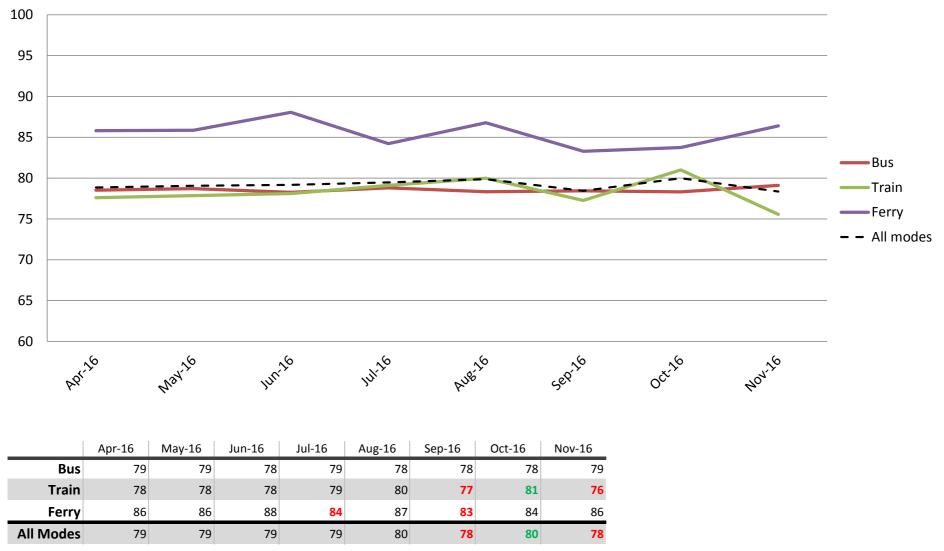

#### Staff – Knowledge, conduct, presentation and helpfulness of staff

Results shown are indices out of a possible 100. Satisfaction levels of 75 and above are classed as "best practice", while 60 and above is considered "satisfactory".