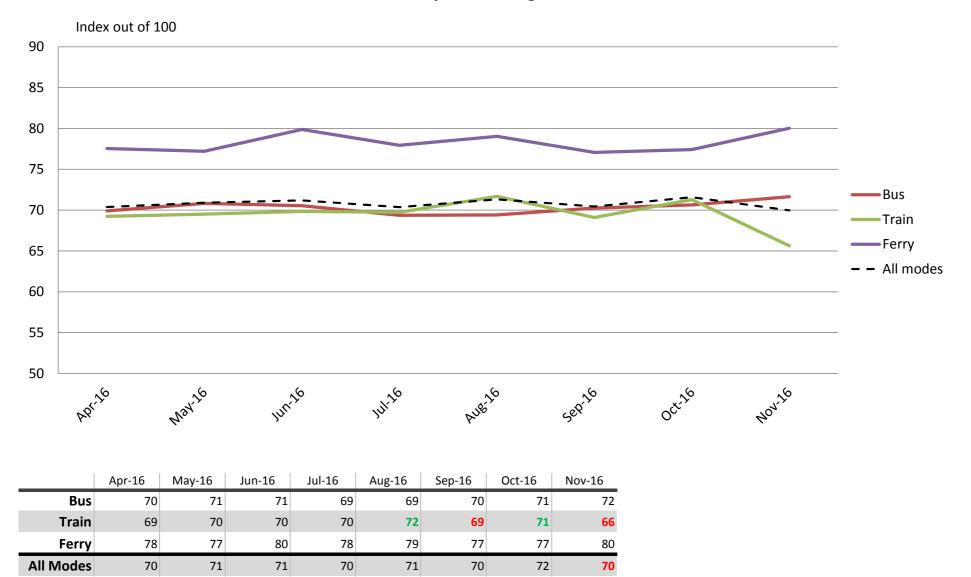

#### **Overall satisfaction – A combination of all reported categories**

Results shown are indices out of a possible 100. Satisfaction levels of 75 and above are classed as "best practice", while 60 and above is considered "satisfactory".