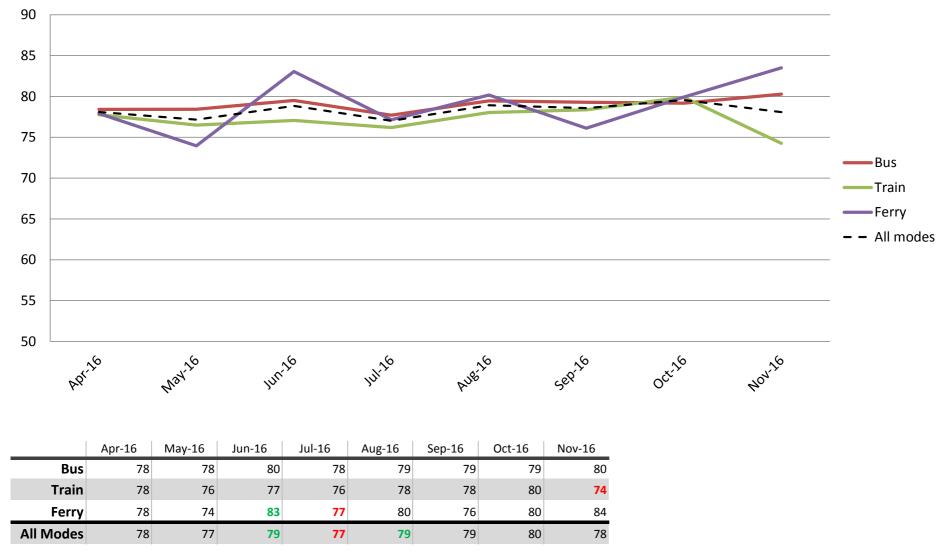

# Ease of use – Using and understanding ticketing including transferring between modes, purchasing, topping up and using go card, ease of finding stops

Index out of 100

Results shown are indices out of a possible 100. Satisfaction levels of 75 and above are classed as "best practice", while 60 and above is considered "satisfactory".