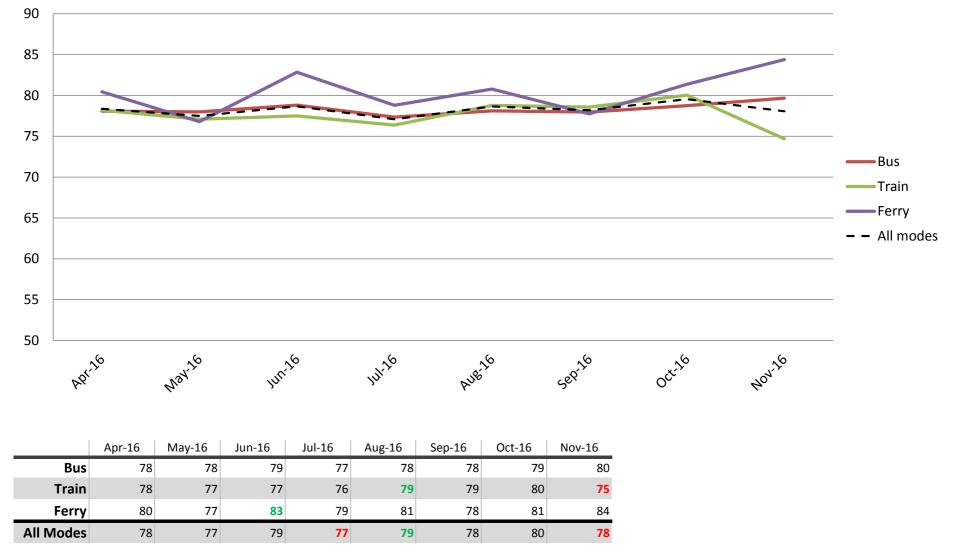

#### **Overall satisfaction – A combination of all reported categories**

Results shown are indices out of a possible 100. Satisfaction levels of 75 and above are classed as "best practice", while 60 and above is considered "satisfactory".