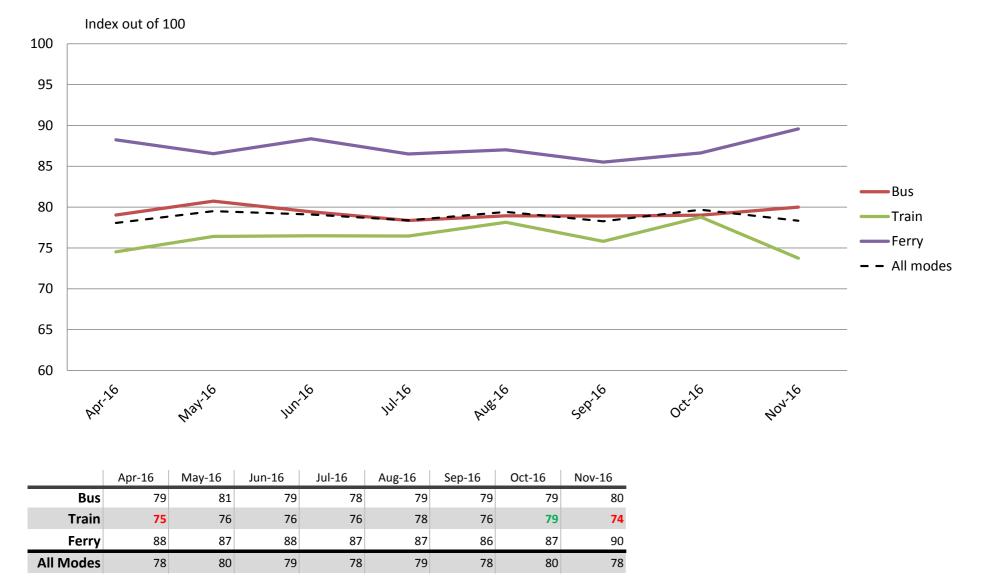

### Safety and Security – Safety at stops, stations and on board vehicles

Results shown are indices out of a possible 100. Satisfaction levels of 75 and above are classed as "best practice", while 60 and above is considered "satisfactory".