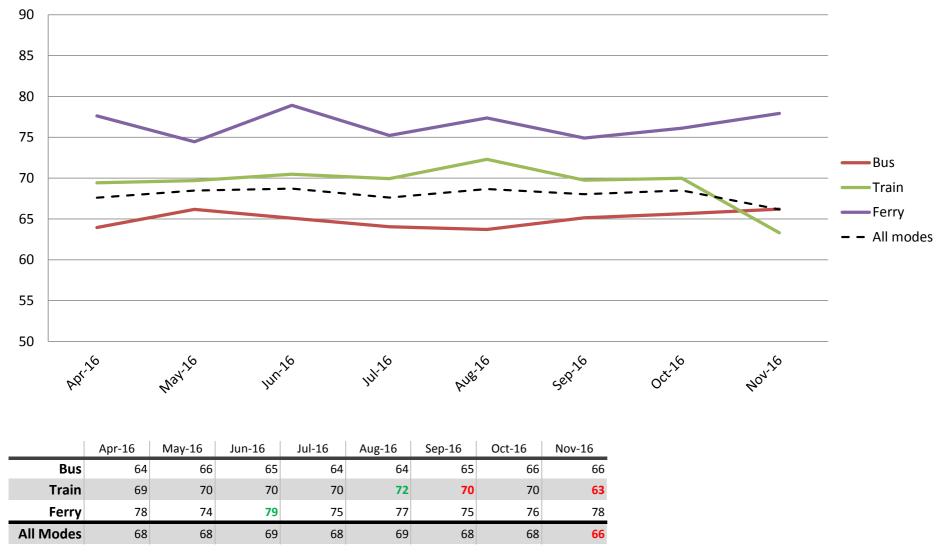

# Reliability and frequency – Ability to meet departure times, frequency of services and reliability of go card readers

Index out of 100

Results shown are indices out of a possible 100. Satisfaction levels of 75 and above are classed as "best practice", while 60 and above is considered "satisfactory".