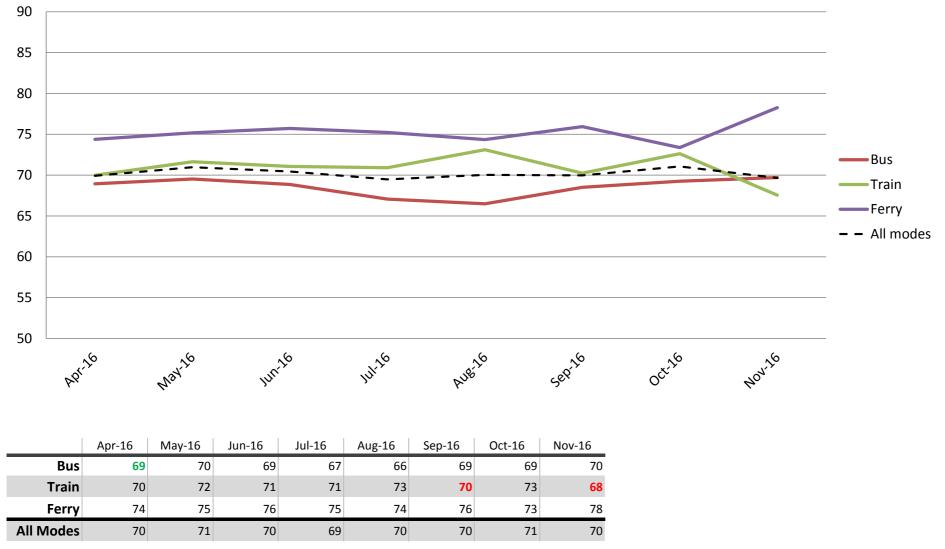

# Information – Ability to understand on board and at-station information, timetables, maps and journey planning information

Index out of 100

Results shown are indices out of a possible 100. Satisfaction levels of 75 and above are classed as "best practice", while 60 and above is considered "satisfactory".