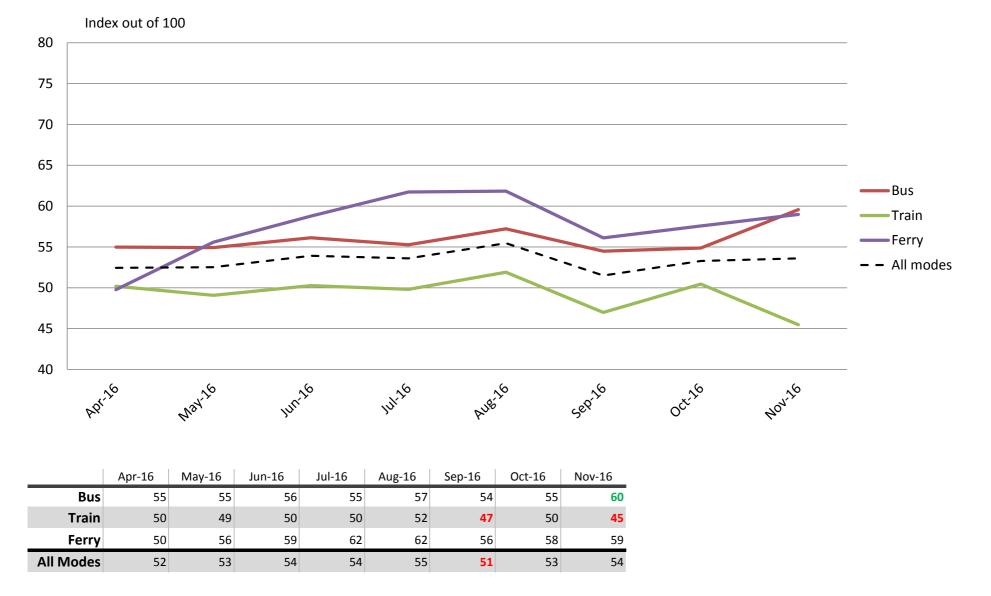

### Affordability – Cost of tickets and benefits of not having to pay for parking

Results shown are indices out of a possible 100. Satisfaction levels of 75 and above are classed as "best practice", while 60 and above is considered "satisfactory".