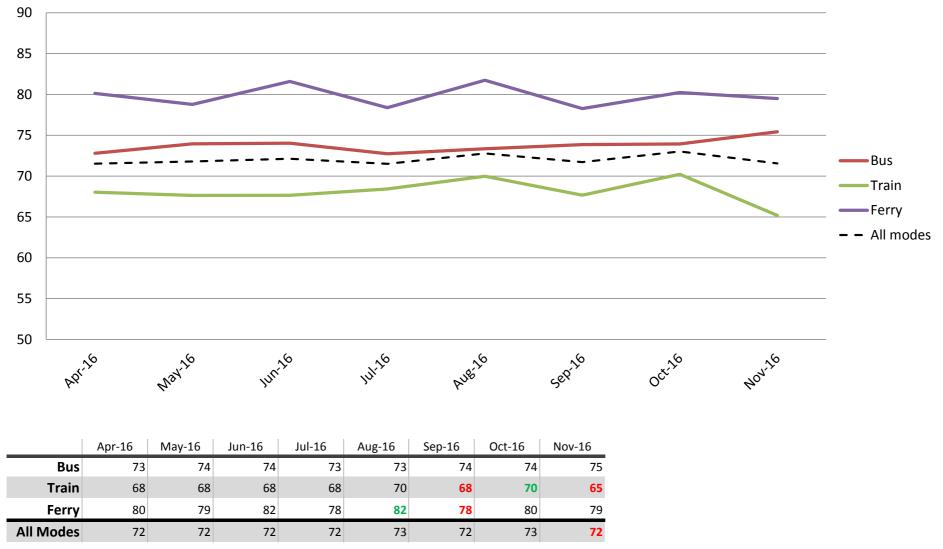

# Comfort – Cleanliness, availability of seats, temperature on board, and facilities at stops and stations

Index out of 100

Results shown are indices out of a possible 100. Satisfaction levels of 75 and above are classed as "best practice", while 60 and above is considered "satisfactory".