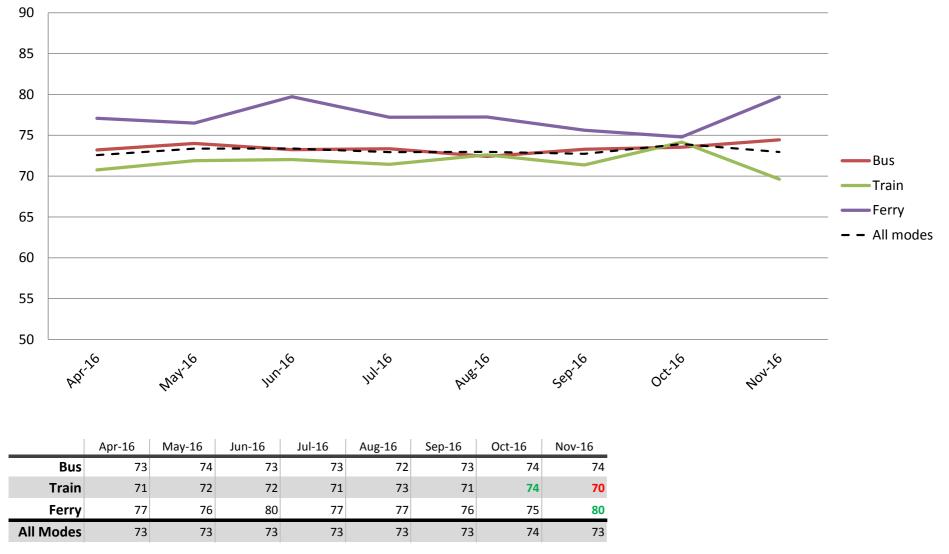

### Proximity – Convenience of available routes, distances from stops and stations and proximity of go card outlets

Index out of 100

Results shown are indices out of a possible 100. Satisfaction levels of 75 and above are classed as "best practice", while 60 and above is considered "satisfactory".