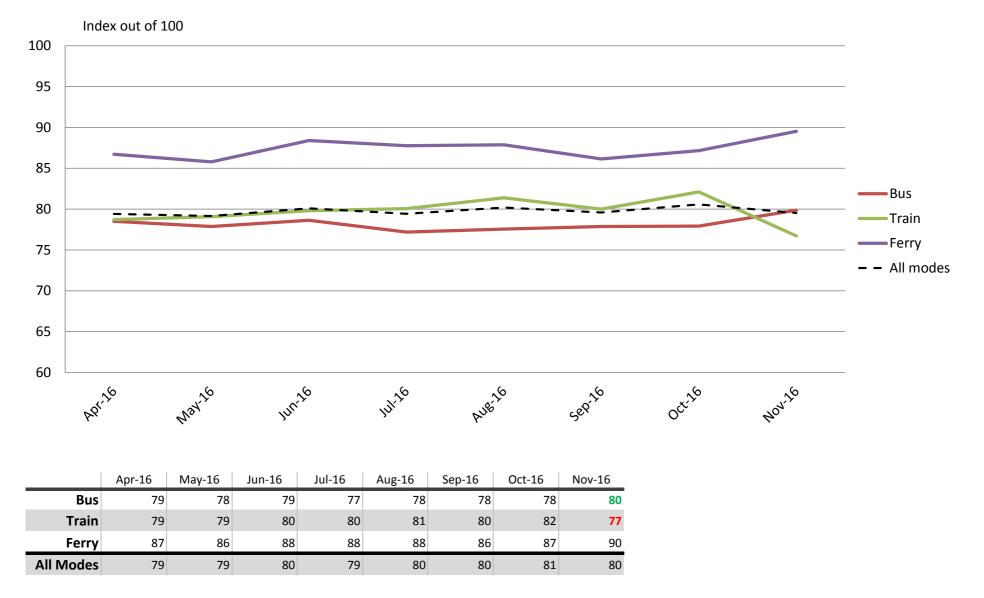

### Safety and Security – Safety at stops, stations and on board vehicles

Results shown are indices out of a possible 100. Satisfaction levels of 75 and above are classed as "best practice", while 60 and above is considered "satisfactory".