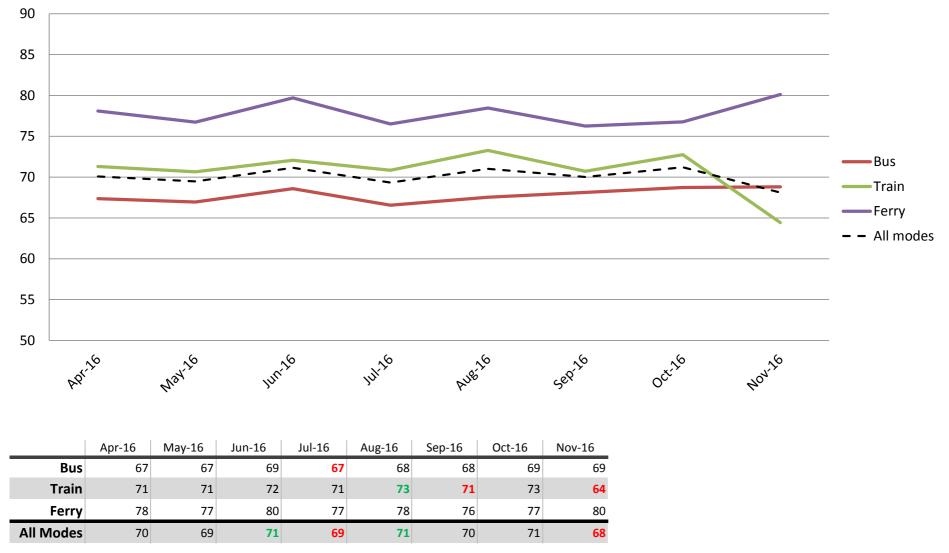

#### **Overall satisfaction – A combination of all reported categories**

Results shown are indices out of a possible 100. Satisfaction levels of 75 and above are classed as "best practice", while 60 and above is considered "satisfactory".