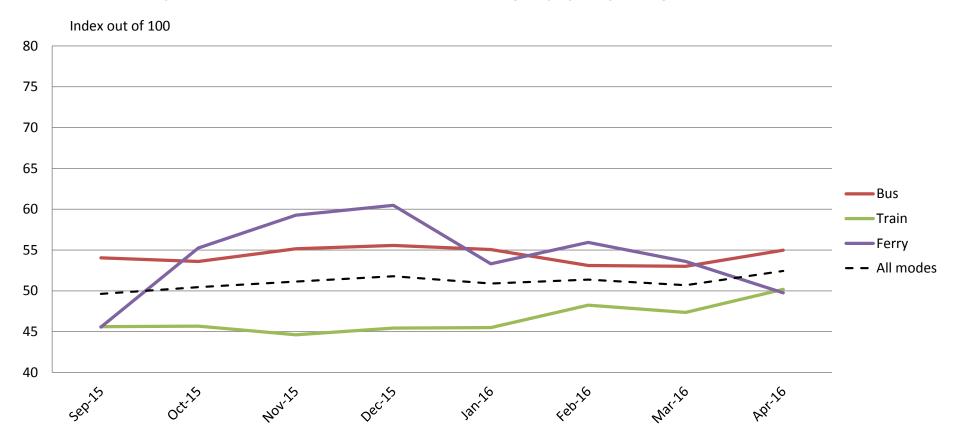

### Affordability - Cost of tickets and benefits of not having to pay for parking

|           | Sep-15 | Oct-15 | Nov-15 | Dec-15 | Jan-16 | Feb-16 | Mar-16 | Apr-16 |
|-----------|--------|--------|--------|--------|--------|--------|--------|--------|
| Bus       | 54     | 54     | 55     | 56     | 55     | 53     | 53     | 55     |
| Train     | 46     | 46     | 45     | 45     | 45     | 48     | 47     | 50     |
| Ferry     | 46     | 55     | 59     | 60     | 53     | 56     | 54     | 50     |
| All Modes | 50     | 50     | 51     | 52     | 51     | 51     | 51     | 52     |