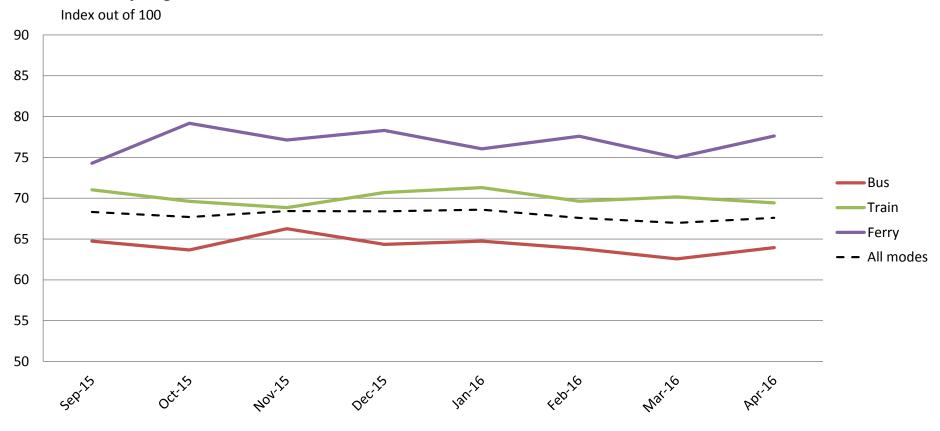

## Reliability and frequency – Ability to meet departure times, frequency of services and reliability of go card readers

|           | Sep-15 | Oct-15 | Nov-15 | Dec-15 | Jan-16 | Feb-16 | Mar-16 | Apr-16 |
|-----------|--------|--------|--------|--------|--------|--------|--------|--------|
| Bus       | 65     | 64     | 66     | 64     | 65     | 64     | 63     | 64     |
| Train     | 71     | 70     | 69     | 71     | 71     | 70     | 70     | 69     |
| Ferry     | 74     | 79     | 77     | 78     | 76     | 78     | 75     | 78     |
| All Modes | 68     | 68     | 68     | 68     | 69     | 68     | 67     | 68     |