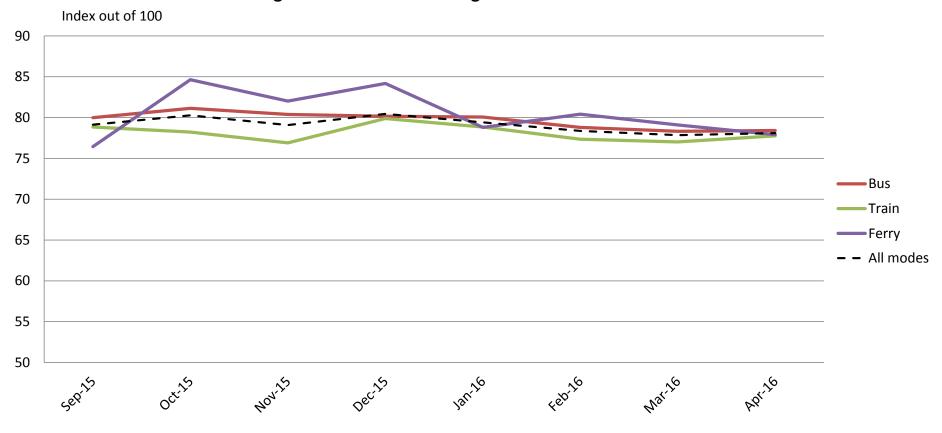

## Ease of use of go card – Ease of purchasing and topping up a go card, managing a go card account and understanding information about the go card.

|           | Sep-15 | Oct-15 | Nov-15 | Dec-15 | Jan-16 | Feb-16 | Mar-16 | Apr-16 |
|-----------|--------|--------|--------|--------|--------|--------|--------|--------|
| Bus       | 80     | 81     | 80     | 80     | 80     | 79     | 78     | 78     |
| Train     | 79     | 78     | 77     | 80     | 79     | 77     | 77     | 78     |
| Ferry     | 76     | 85     | 82     | 84     | 79     | 80     | 79     | 78     |
| All Modes | 79     | 80     | 79     | 80     | 79     | 78     | 78     | 78     |