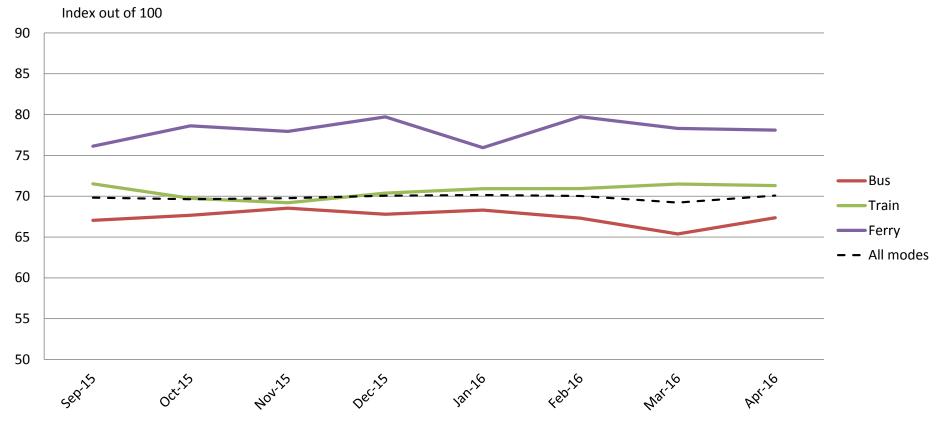

#### Overall satisfaction – A combination of all reported categories

|           | Sep-15 | Oct-15 | Nov-15 | Dec-15 | Jan-16 | Feb-16 | Mar-16 | Apr-16 |
|-----------|--------|--------|--------|--------|--------|--------|--------|--------|
| Bus       | 70     | 70     | 71     | 70     | 71     | 69     | 68     | 70     |
| Train     | 71     | 69     | 69     | 70     | 71     | 70     | 70     | 69     |
| Ferry     | 75     | 78     | 78     | 80     | 76     | 78     | 77     | 78     |
| All Modes | 71     | 71     | 71     | 71     | 72     | 70     | 70     | 70     |