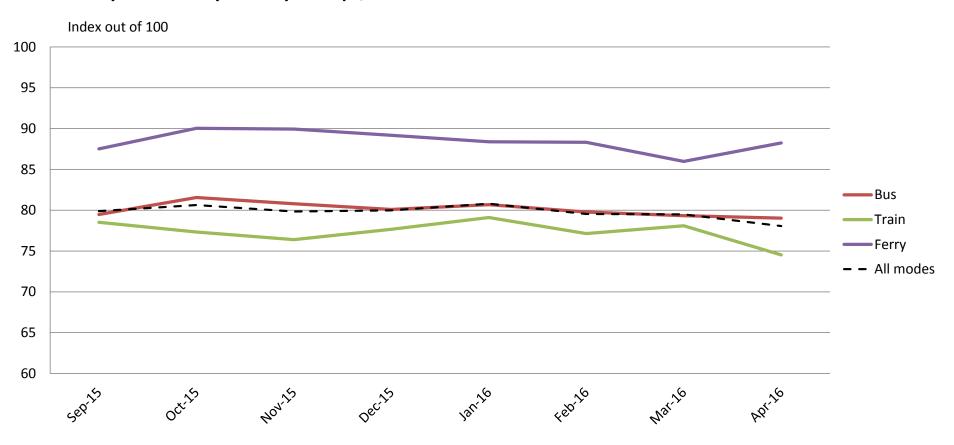

#### Safety and Security – Safety at stops, stations and on board vehicles

|    |          | Sep-15 | Oct-15 | Nov-15 | Dec-15 | Jan-16 | Feb-16 | Mar-16 | Apr-16 |
|----|----------|--------|--------|--------|--------|--------|--------|--------|--------|
|    | Bus      | 79     | 82     | 81     | 80     | 81     | 80     | 79     | 79     |
|    | Train    | 79     | 77     | 76     | 78     | 79     | 77     | 78     | 75     |
|    | Ferry    | 88     | 90     | 90     | 89     | 88     | 88     | 86     | 88     |
| Al | ll Modes | 80     | 81     | 80     | 80     | 81     | 80     | 79     | 78     |