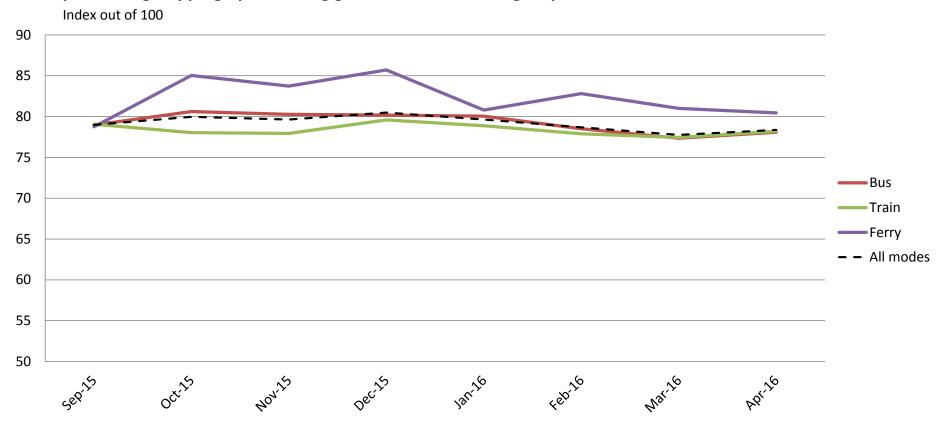

## Ease of use – Using and understanding ticketing including transferring between modes, purchasing, topping up and using go card, ease of finding stops

|           | Sep-15 | Oct-15 | Nov-15 | Dec-15 | Jan-16 | Feb-16 | Mar-16 | Apr-16 |
|-----------|--------|--------|--------|--------|--------|--------|--------|--------|
| Bus       | 79     | 81     | 80     | 80     | 80     | 79     | 77     | 78     |
| Train     | 79     | 78     | 78     | 80     | 79     | 78     | 77     | 78     |
| Ferry     | 79     | 85     | 84     | 86     | 81     | 83     | 81     | 80     |
| All Modes | 79     | 80     | 80     | 80     | 80     | 79     | 78     | 78     |