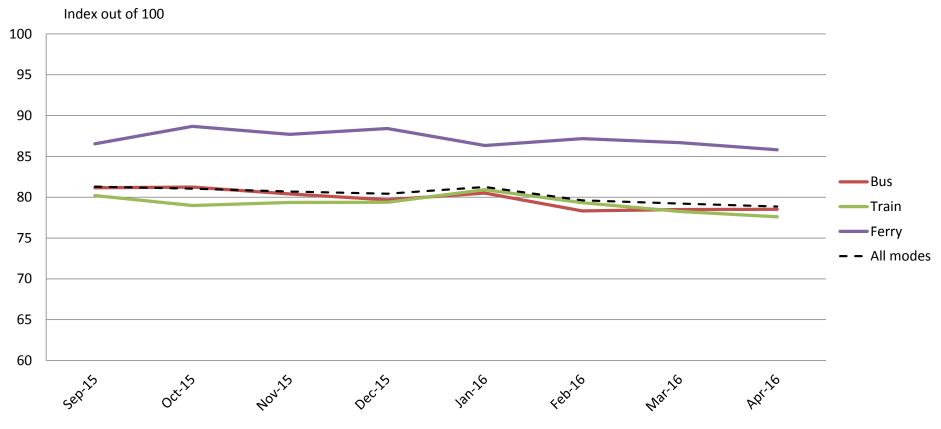

## Accessibility – Ease of getting on and off the platform, and on and off the vehicles, and the reliability of escalators and elevators

|           | Sep-15 | Oct-15 | Nov-15 | Dec-15 | Jan-16 | Feb-16 | Mar-16 | Apr-16 |
|-----------|--------|--------|--------|--------|--------|--------|--------|--------|
| Bus       | 81     | 81     | 80     | 80     | 81     | 78     | 78     | 79     |
| Train     | 80     | 79     | 79     | 79     | 81     | 79     | 78     | 78     |
| Ferry     | 87     | 89     | 88     | 88     | 86     | 87     | 87     | 86     |
| All Modes | 81     | 81     | 81     | 80     | 81     | 80     | 79     | 79     |