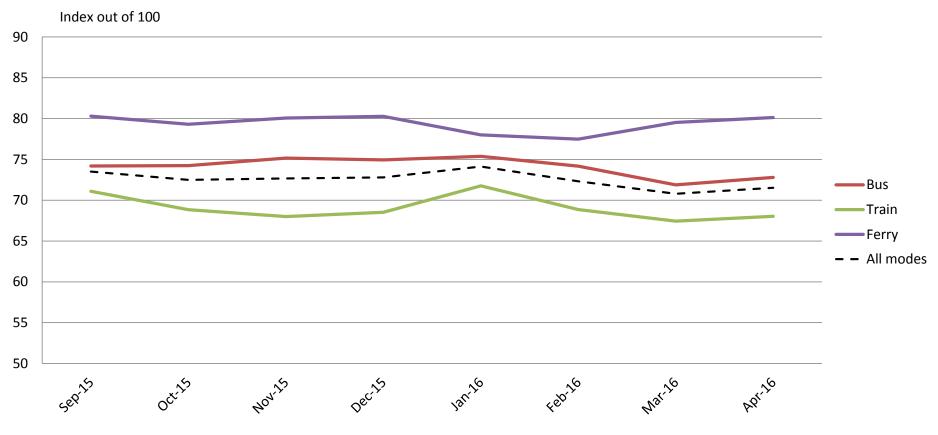

### Comfort – Cleanliness, availability of seats, temperature on board, and facilities at stops and stations

|           | Sep-15 | Oct-15 | Nov-15 | Dec-15 | Jan-16 | Feb-16 | Mar-16 | Apr-16 |
|-----------|--------|--------|--------|--------|--------|--------|--------|--------|
| Bus       | 74     | 74     | 75     | 75     | 75     | 74     | 72     | 73     |
| Train     | 71     | 69     | 68     | 69     | 72     | 69     | 67     | 68     |
| Ferry     | 80     | 79     | 80     | 80     | 78     | 77     | 80     | 80     |
| All Modes | 74     | 72     | 73     | 73     | 74     | 72     | 71     | 72     |