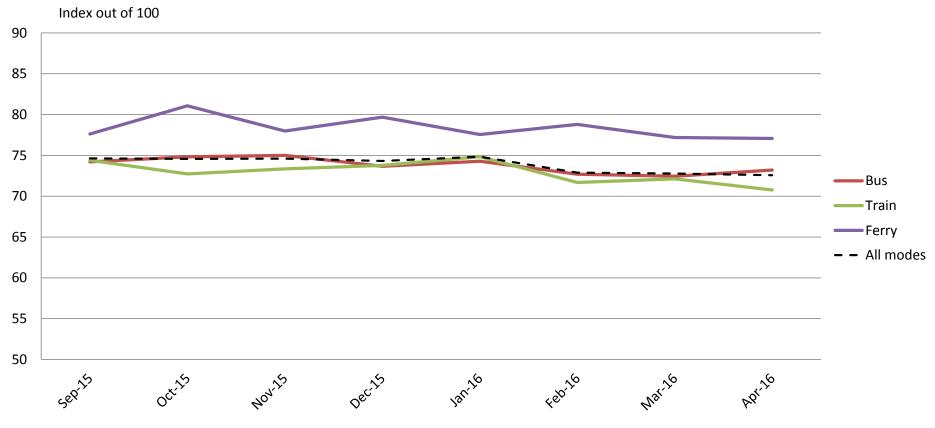

# Proximity – Convenience of available routes, distances from stops and stations and proximity of go card outlets

|           | Sep-15 | Oct-15 | Nov-15 | Dec-15 | Jan-16 | Feb-16 | Mar-16 | Apr-16 |
|-----------|--------|--------|--------|--------|--------|--------|--------|--------|
| Bus       | 74     | 75     | 75     | 74     | 74     | 73     | 72     | 73     |
| Train     | 74     | 73     | 73     | 74     | 75     | 72     | 72     | 71     |
| Ferry     | 78     | 81     | 78     | 80     | 78     | 79     | 77     | 77     |
| All Modes | 75     | 75     | 75     | 74     | 75     | 73     | 73     | 73     |