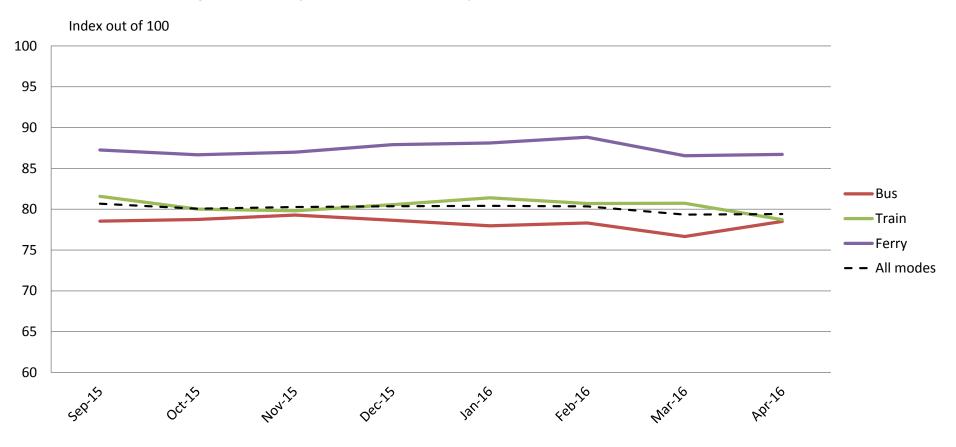

#### Staff – Knowledge, conduct, presentation and helpfulness of staff

|           | Sep-15 | Oct-15 | Nov-15 | Dec-15 | Jan-16 | Feb-16 | Mar-16 | Apr-16 |
|-----------|--------|--------|--------|--------|--------|--------|--------|--------|
| Bus       | 79     | 79     | 79     | 79     | 78     | 78     | 77     | 79     |
| Train     | 82     | 80     | 80     | 81     | 81     | 81     | 81     | 79     |
| Ferry     | 87     | 87     | 87     | 88     | 88     | 89     | 87     | 87     |
| All Modes | 81     | 80     | 80     | 80     | 80     | 80     | 79     | 79     |