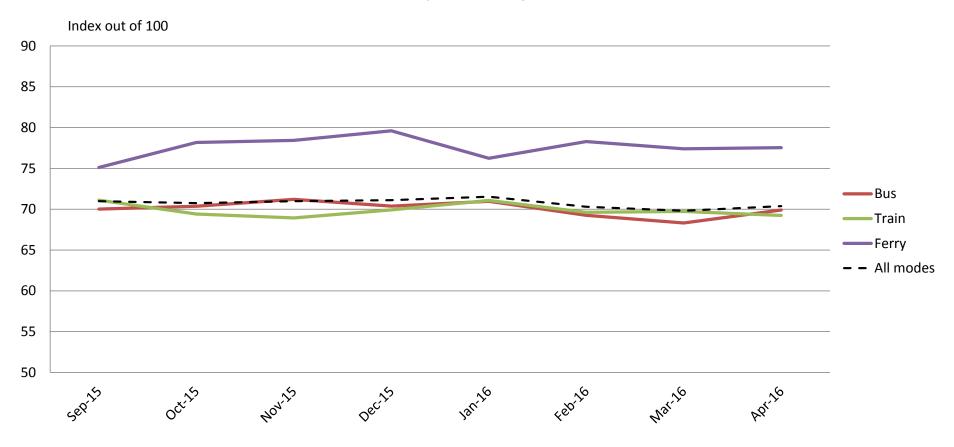

#### Overall satisfaction – A combination of all reported categories

|           | Sep-15 | Oct-15 | Nov-15 | Dec-15 | Jan-16 | Feb-16 | Mar-16 | Apr-16 |
|-----------|--------|--------|--------|--------|--------|--------|--------|--------|
| Bus       | 70     | 70     | 71     | 70     | 71     | 69     | 68     | 70     |
| Train     | 71     | 69     | 69     | 70     | 71     | 70     | 70     | 69     |
| Ferry     | 75     | 78     | 78     | 80     | 76     | 78     | 77     | 78     |
| All Modes | 71     | 71     | 71     | 71     | 72     | 70     | 70     | 70     |