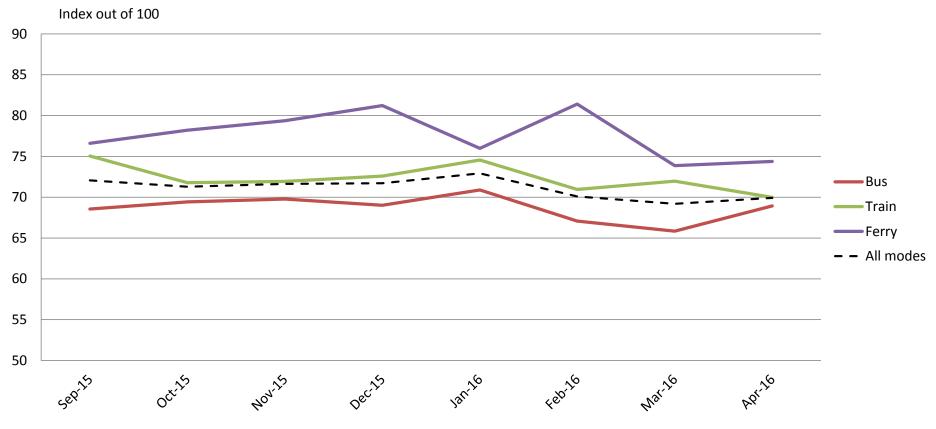

#### Overall satisfaction – A combination of all reported categories

|           | Sep-15 | Oct-15 | Nov-15 | Dec-15 | Jan-16 | Feb-16 | Mar-16 | Apr-16 |
|-----------|--------|--------|--------|--------|--------|--------|--------|--------|
| Bus       | 70     | 70     | 71     | 70     | 71     | 69     | 68     | 70     |
| Train     | 71     | 69     | 69     | 70     | 71     | 70     | 70     | 69     |
| Ferry     | 75     | 78     | 78     | 80     | 76     | 78     | 77     | 78     |
| All Modes | 71     | 71     | 71     | 71     | 72     | 70     | 70     | 70     |