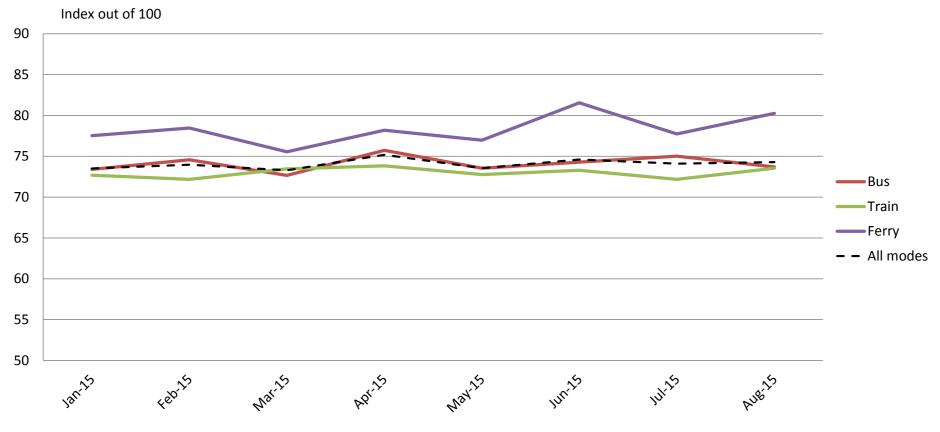

## Comfort – Cleanliness, availability of seats, temperature on board, and facilities at stops and stations

|           | Jan-15 | Feb-15 | Mar-15 | Apr-15 | May-15 | Jun-15 | Jul-15 | Aug-15 |
|-----------|--------|--------|--------|--------|--------|--------|--------|--------|
| Bus       | 74     | 76     | 74     | 75     | 73     | 73     | 75     | 74     |
| Train     | 71     | 69     | 68     | 68     | 70     | 68     | 69     | 70     |
| Ferry     | 78     | 77     | 77     | 77     | 80     | 80     | 83     | 82     |
| All Modes | 74     | 73     | 72     | 72     | 72     | 72     | 73     | 73     |