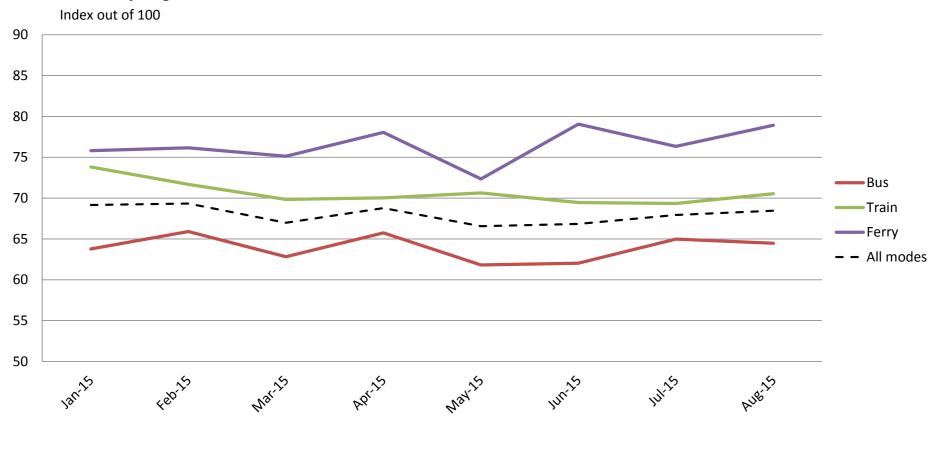

# Reliability and frequency – Ability to meet departure times, frequency of services and reliability of go card readers

|           | Jan-15 | Feb-15 | Mar-15 | Apr-15 | May-15 | Jun-15 | Jul-15 | Aug-15 |
|-----------|--------|--------|--------|--------|--------|--------|--------|--------|
| Bus       | 64     | 66     | 63     | 66     | 62     | 62     | 65     | 64     |
| Train     | 74     | 72     | 70     | 70     | 71     | 69     | 69     | 71     |
| Ferry     | 76     | 76     | 75     | 78     | 72     | 79     | 76     | 79     |
| All Modes | 69     | 69     | 67     | 69     | 67     | 67     | 68     | 68     |