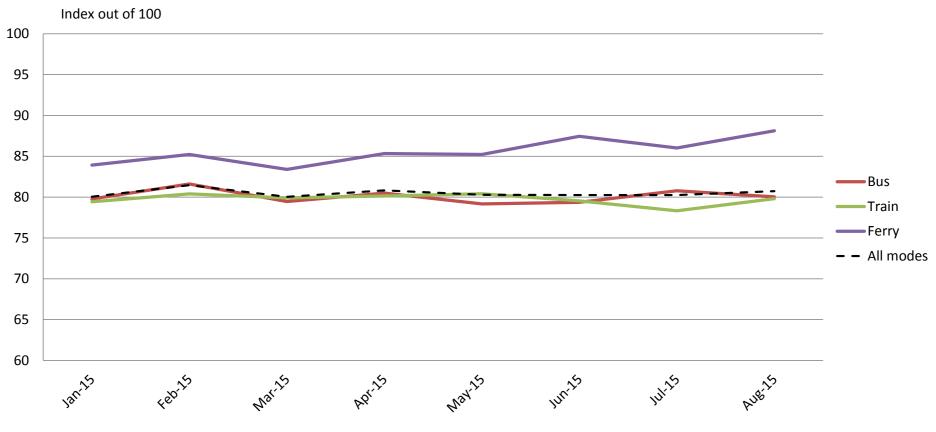

# Accessibility – Ease of getting on and off the platform, and on and off the vehicles, and the reliability of escalators and elevators

|           | Jan-15 | Feb-15 | Mar-15 | Apr-15 | May-15 | Jun-15 | Jul-15 | Aug-15 |
|-----------|--------|--------|--------|--------|--------|--------|--------|--------|
| Bus       | 80     | 82     | 79     | 80     | 79     | 79     | 81     | 80     |
| Train     | 79     | 80     | 80     | 80     | 80     | 80     | 78     | 80     |
| Ferry     | 84     | 85     | 83     | 85     | 85     | 87     | 86     | 88     |
| All Modes | 80     | 81     | 80     | 81     | 80     | 80     | 80     | 81     |