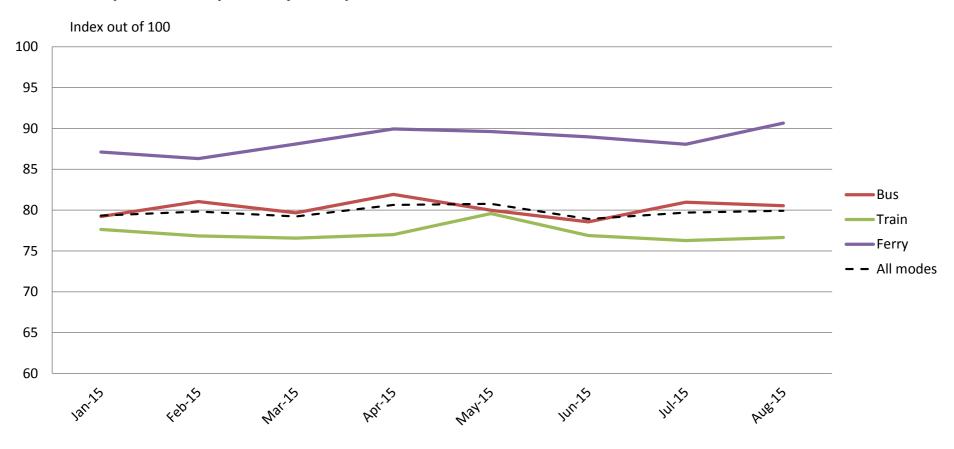

# Accessibility – Ease of getting on and off the platform, and on and off the vehicles, and the reliability of escalators and elevators

|           | Jan-15 | Feb-15 | Mar-15 | Apr-15 | May-15 | Jun-15 | Jul-15 | Aug-15 |
|-----------|--------|--------|--------|--------|--------|--------|--------|--------|
| Bus       | 80     | 82     | 79     | 80     | 79     | 79     | 81     | 80     |
| Train     | 79     | 80     | 80     | 80     | 80     | 80     | 78     | 80     |
| Ferry     | 84     | 85     | 83     | 85     | 85     | 87     | 86     | 88     |
| All Modes | 80     | 81     | 80     | 81     | 80     | 80     | 80     | 81     |