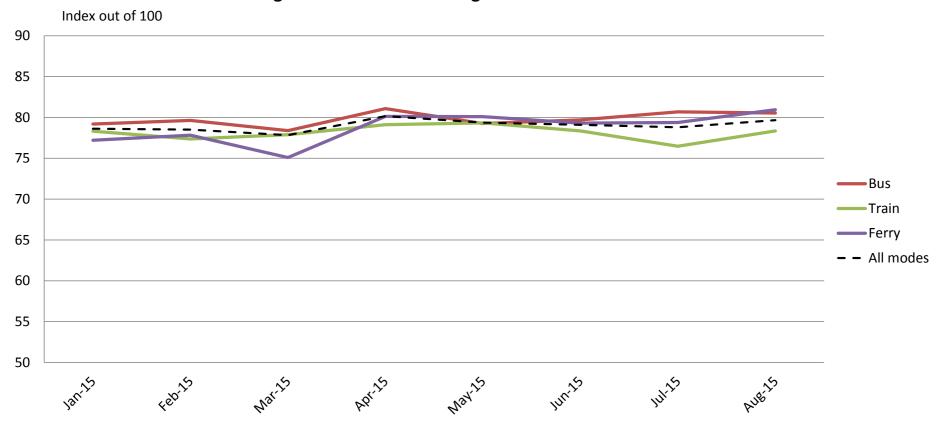

# Accessibility – Ease of getting on and off the platform, and on and off the vehicles, and the reliability of escalators and elevators

|           | Jan-15 | Feb-15 | Mar-15 | Apr-15 | May-15 | Jun-15 | Jul-15 | Aug-15 |
|-----------|--------|--------|--------|--------|--------|--------|--------|--------|
| Bus       | 80     | 82     | 79     | 80     | 79     | 79     | 81     | 80     |
| Train     | 79     | 80     | 80     | 80     | 80     | 80     | 78     | 80     |
| Ferry     | 84     | 85     | 83     | 85     | 85     | 87     | 86     | 88     |
| All Modes | 80     | 81     | 80     | 81     | 80     | 80     | 80     | 81     |