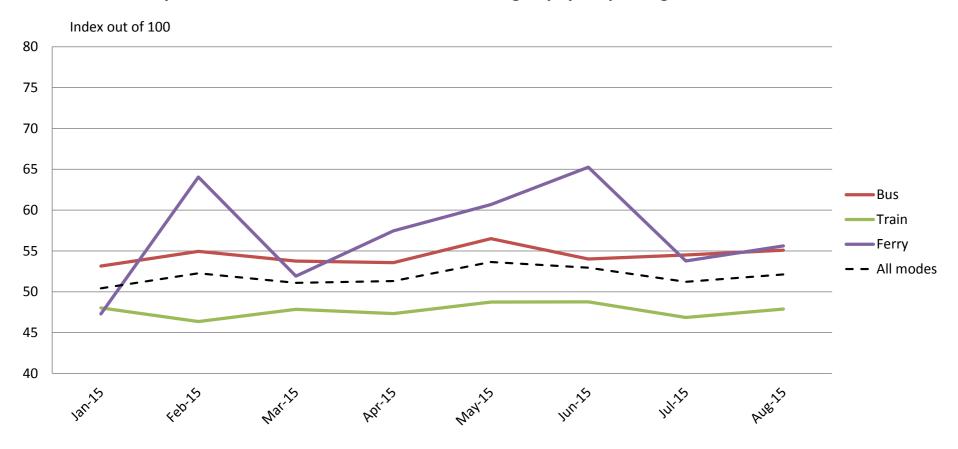

### Affordability – Cost of tickets and benefits of not having to pay for parking

|           | Jan-15 | Feb-15 | Mar-15 | Apr-15 | May-15 | Jun-15 | Jul-15 | Aug-15 |
|-----------|--------|--------|--------|--------|--------|--------|--------|--------|
| Bus       | 53     | 55     | 54     | 54     | 57     | 54     | 55     | 55     |
| Train     | 48     | 46     | 48     | 47     | 49     | 49     | 47     | 48     |
| Ferry     | 47     | 64     | 52     | 57     | 61     | 65     | 54     | 56     |
| All Modes | 50     | 52     | 51     | 51     | 54     | 53     | 51     | 52     |