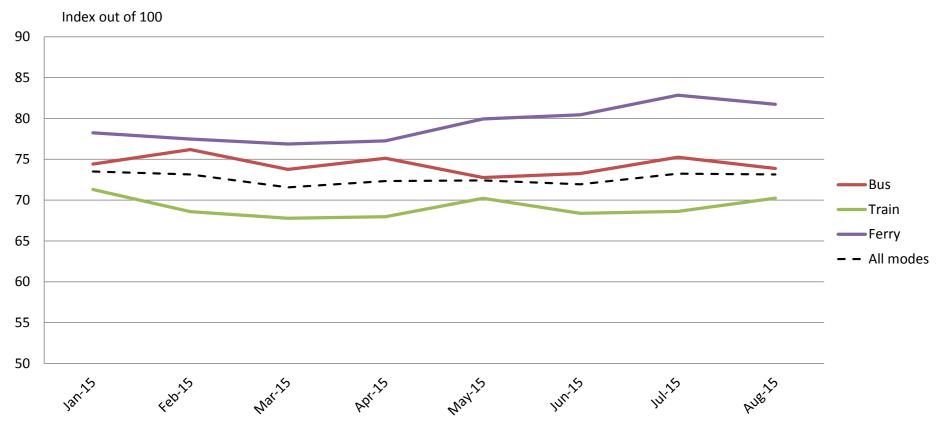

## Comfort – Cleanliness, availability of seats, temperature on board, and facilities at stops and stations

|           | Jan-15 | Feb-15 | Mar-15 | Apr-15 | May-15 | Jun-15 | Jul-15 | Aug-15 |
|-----------|--------|--------|--------|--------|--------|--------|--------|--------|
| Bus       | 74     | 76     | 74     | 75     | 73     | 73     | 75     | 74     |
| Train     | 71     | 69     | 68     | 68     | 70     | 68     | 69     | 70     |
| Ferry     | 78     | 77     | 77     | 77     | 80     | 80     | 83     | 82     |
| All Modes | 74     | 73     | 72     | 72     | 72     | 72     | 73     | 73     |