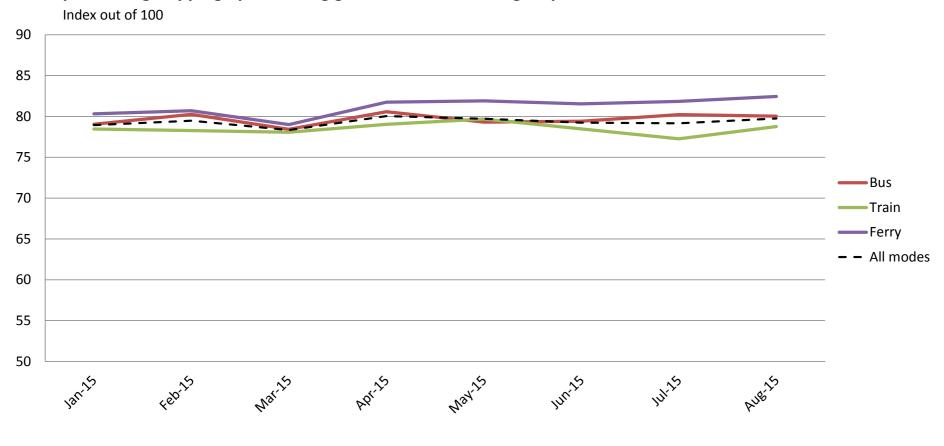

# Ease of use – Using and understanding ticketing including transferring between modes, purchasing, topping up and using go card, ease of finding stops

|           | Jan-15 | Feb-15 | Mar-15 | Apr-15 | May-15 | Jun-15 | Jul-15 | Aug-15 |
|-----------|--------|--------|--------|--------|--------|--------|--------|--------|
| Bus       | 79     | 80     | 78     | 81     | 79     | 79     | 80     | 80     |
| Train     | 78     | 78     | 78     | 79     | 80     | 78     | 77     | 79     |
| Ferry     | 80     | 81     | 79     | 82     | 82     | 82     | 82     | 82     |
| All Modes | 79     | 79     | 78     | 80     | 80     | 79     | 79     | 80     |