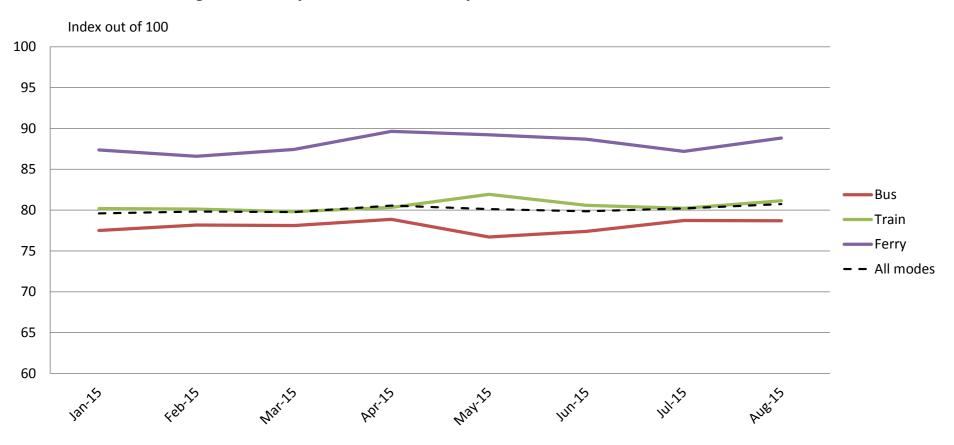

#### Staff – Knowledge, conduct, presentation and helpfulness of staff

|           | Jan-15 | Feb-15 | Mar-15 | Apr-15 | May-15 | Jun-15 | Jul-15 | Aug-15 |
|-----------|--------|--------|--------|--------|--------|--------|--------|--------|
| Bus       | 78     | 78     | 78     | 79     | 77     | 77     | 79     | 79     |
| Train     | 80     | 80     | 80     | 80     | 82     | 81     | 80     | 81     |
| Ferry     | 87     | 87     | 87     | 90     | 89     | 89     | 87     | 89     |
| All Modes | 80     | 80     | 80     | 81     | 80     | 80     | 80     | 81     |