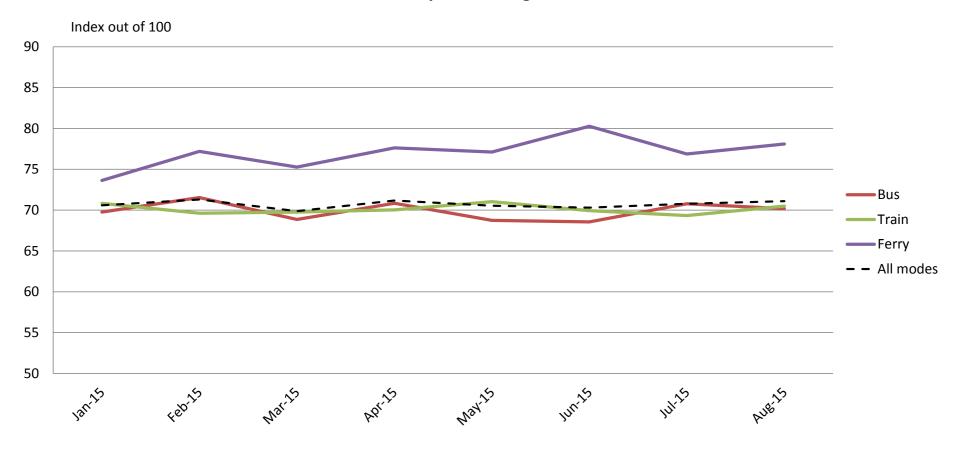

### Overall satisfaction – A combination of all reported categories

|           | Jan-15 | Feb-15 | Mar-15 | Apr-15 | May-15 | Jun-15 | Jul-15 | Aug-15 |
|-----------|--------|--------|--------|--------|--------|--------|--------|--------|
| Bus       | 70     | 72     | 69     | 71     | 69     | 69     | 71     | 70     |
| Train     | 71     | 70     | 70     | 70     | 71     | 70     | 69     | 70     |
| Ferry     | 74     | 77     | 75     | 78     | 77     | 80     | 77     | 78     |
| All Modes | 71     | 71     | 70     | 71     | 71     | 70     | 71     | 71     |