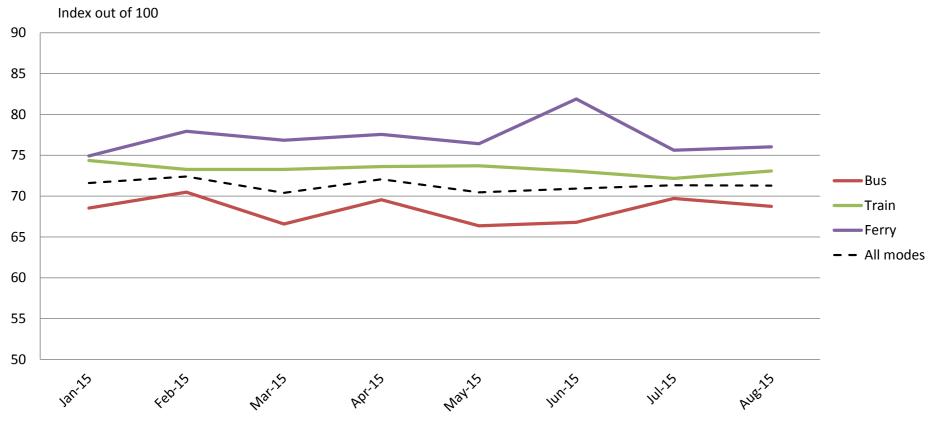

# Reliability and frequency – Ability to meet departure times, frequency of services and reliability of go card readers

|           | Jan-15 | Feb-15 | Mar-15 | Apr-15 | May-15 | Jun-15 | Jul-15 | Aug-15 |
|-----------|--------|--------|--------|--------|--------|--------|--------|--------|
| Bus       | 64     | 66     | 63     | 66     | 62     | 62     | 65     | 64     |
| Train     | 74     | 72     | 70     | 70     | 71     | 69     | 69     | 71     |
| Ferry     | 76     | 76     | 75     | 78     | 72     | 79     | 76     | 79     |
| All Modes | 69     | 69     | 67     | 69     | 67     | 67     | 68     | 68     |