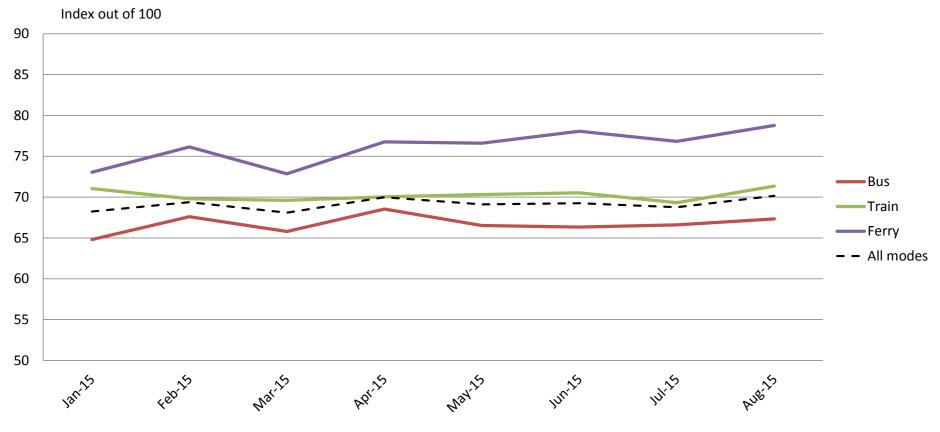

### Overall satisfaction – A combination of all reported categories

|           | Jan-15 | Feb-15 | Mar-15 | Apr-15 | May-15 | Jun-15 | Jul-15 | Aug-15 |
|-----------|--------|--------|--------|--------|--------|--------|--------|--------|
| Bus       | 70     | 72     | 69     | 71     | 69     | 69     | 71     | 70     |
| Train     | 71     | 70     | 70     | 70     | 71     | 70     | 69     | 70     |
| Ferry     | 74     | 77     | 75     | 78     | 77     | 80     | 77     | 78     |
| All Modes | 71     | 71     | 70     | 71     | 71     | 70     | 71     | 71     |