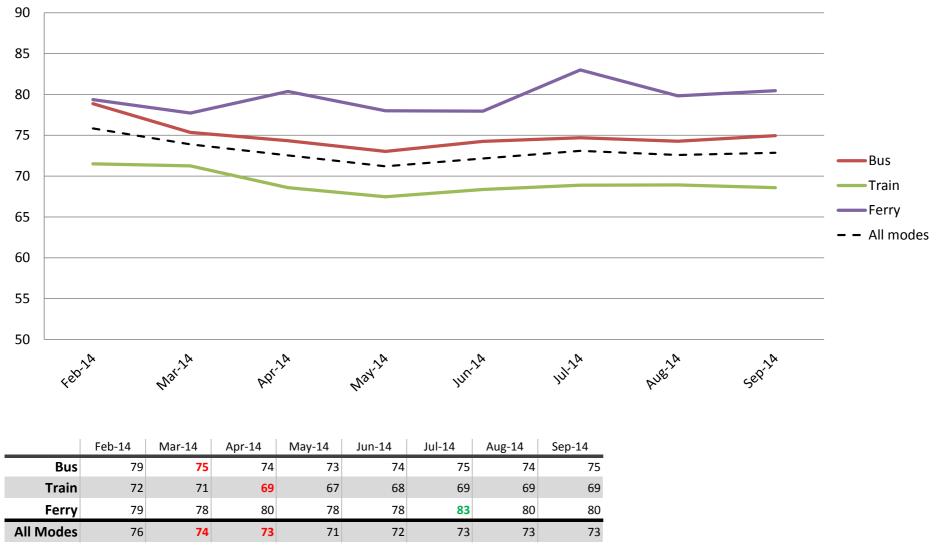

## Comfort – Cleanliness, availability of seats, temperature on board, and facilities at stops and stations

Index out of 100

Results shown are indices out of a possible 100. Satisfaction levels of 75 and above are classed as "best practice", while 60 and above is considered "satisfactory".