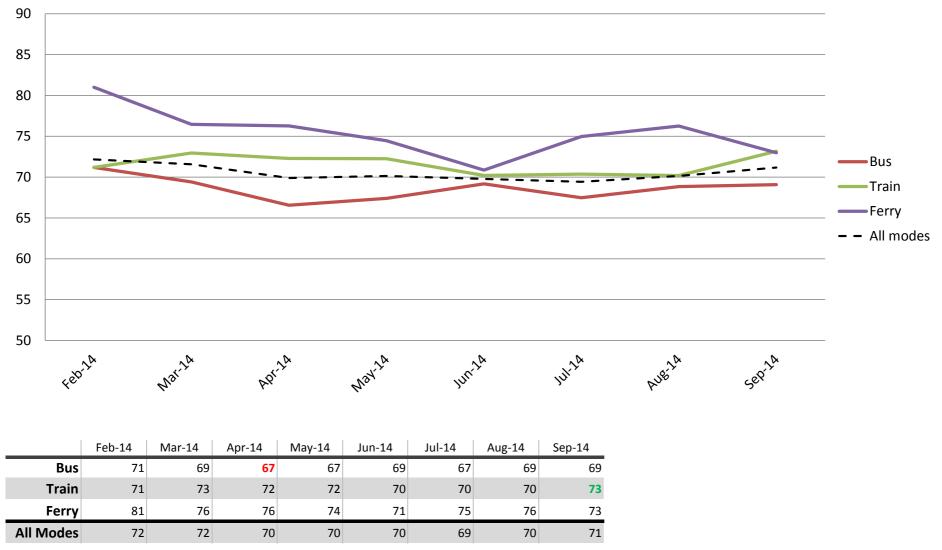

## Efficiency – Door-to-door travel time, connections with other services and avoidance of congestion

Index out of 100

Results shown are indices out of a possible 100. Satisfaction levels of 75 and above are classed as "best practice", while 60 and above is considered "satisfactory".