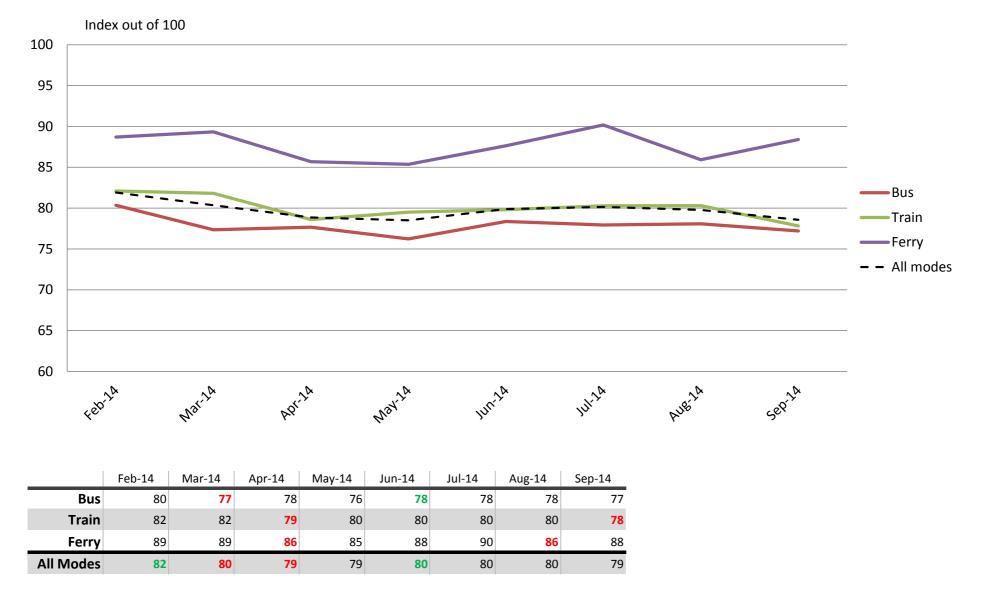

### Staff – Knowledge, conduct, presentation and helpfulness of staff

Results shown are indices out of a possible 100. Satisfaction levels of 75 and above are classed as "best practice", while 60 and above is considered "satisfactory".