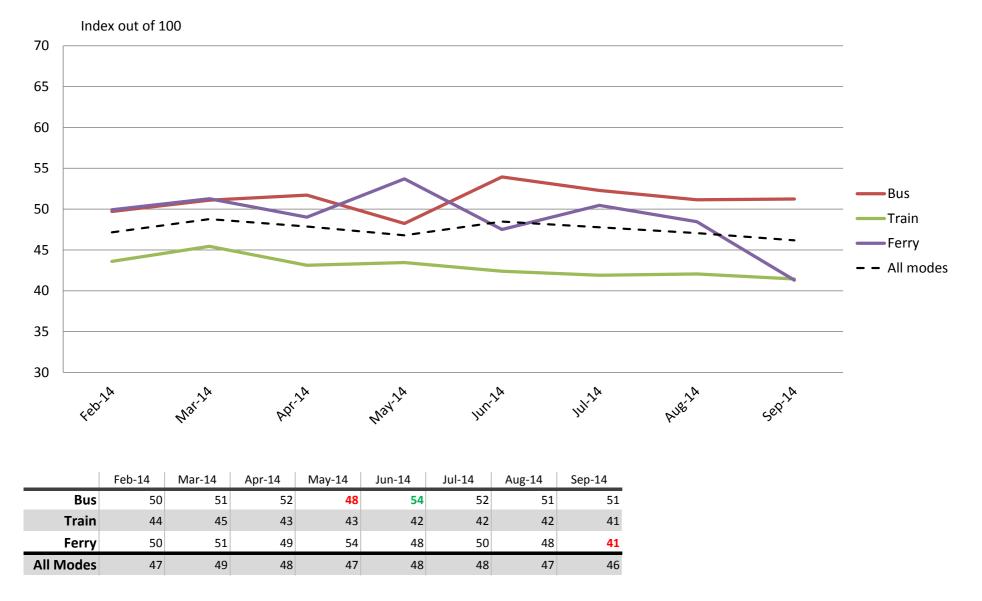

### Affordability – Cost of tickets and benefits of not having to pay for parking

Results shown are indices out of a possible 100. Satisfaction levels of 75 and above are classed as "best practice", while 60 and above is considered "satisfactory".