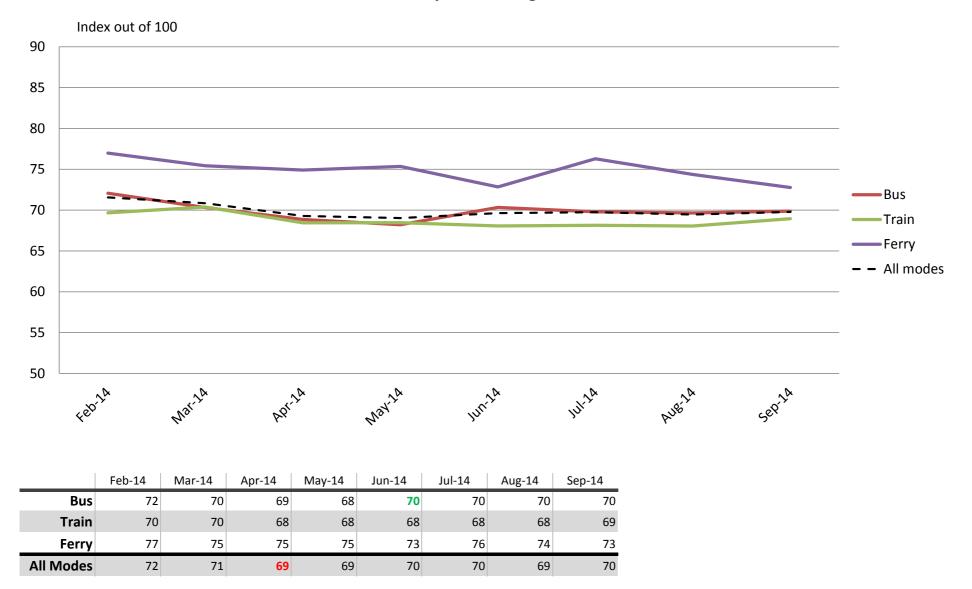

#### **Overall satisfaction – A combination of all reported categories**

Results shown are indices out of a possible 100. Satisfaction levels of 75 and above are classed as "best practice", while 60 and above is considered "satisfactory".