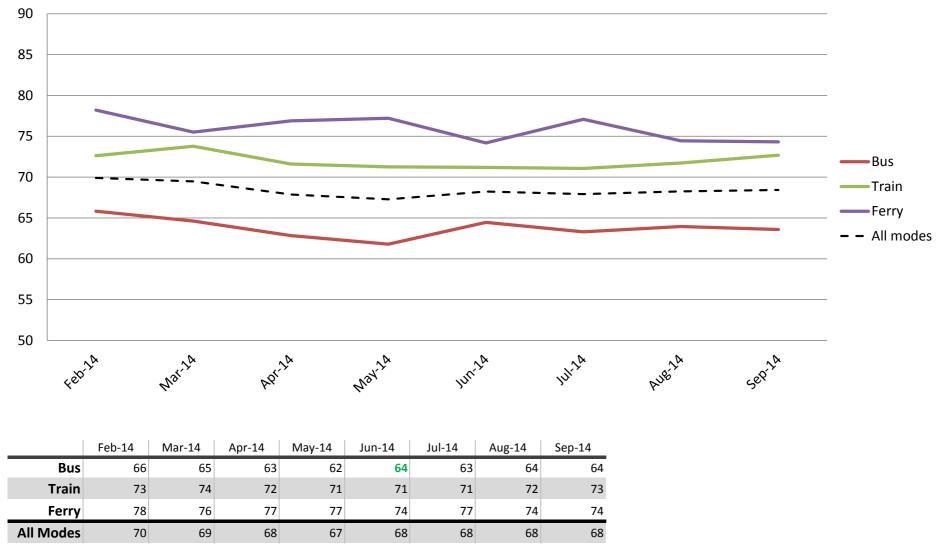

# Reliability and frequency – Ability to meet departure times, frequency of services and reliability of go card readers

Index out of 100

Results shown are indices out of a possible 100. Satisfaction levels of 75 and above are classed as "best practice", while 60 and above is considered "satisfactory".