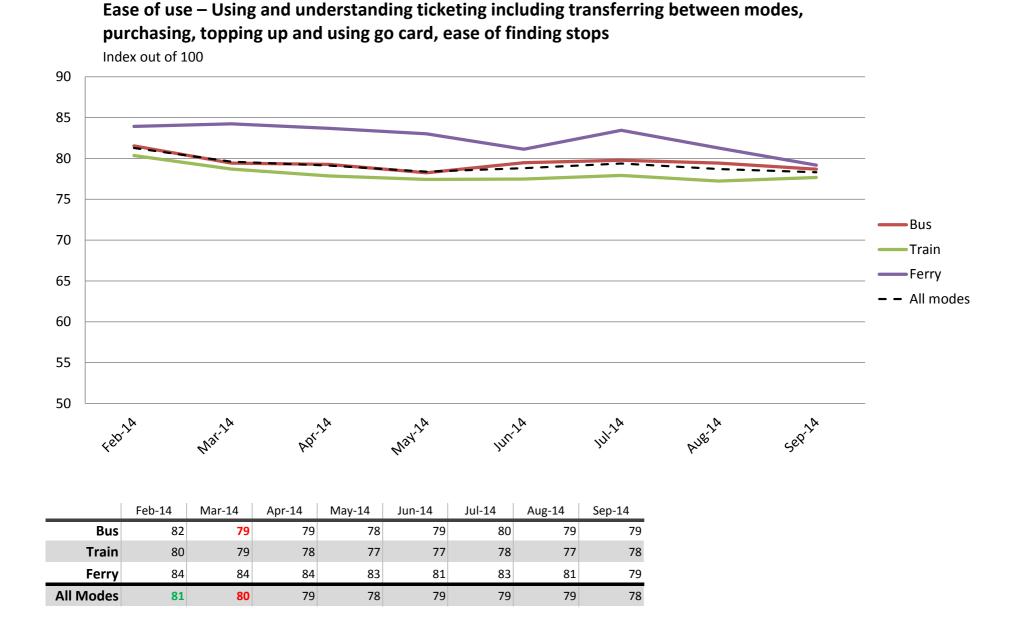

Results shown are indices out of a possible 100. Satisfaction levels of 75 and above are classed as "best practice", while 60 and above is considered "satisfactory".

Ease of use of go card – Ease of purchasing and topping up a go card, managing a go card account and understanding information about the go card.

Results shown are indices out of a possible 100. Satisfaction levels of 75 and above are classed as "best practice", while 60 and above is considered "satisfactory".

Red figures indicate a statistically significant **decrease** in the period Green figures indicate a statistically significant **increase** in the period