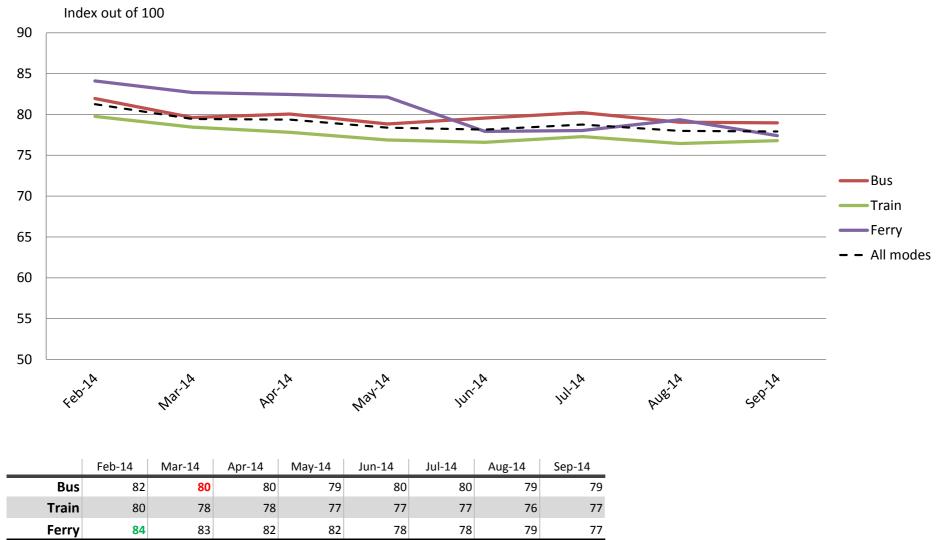

Results shown are indices out of a possible 100. Satisfaction levels of 75 and above are classed as "best practice", while 60 and above is considered "satisfactory".

Ease of use of go card – Ease of purchasing and topping up a go card, managing a go card account and understanding information about the go card.

Results shown are indices out of a possible 100. Satisfaction levels of 75 and above are classed as "best practice", while 60 and above is considered "satisfactory".

Red figures indicate a statistically significant **decrease** in the period Green figures indicate a statistically significant **increase** in the period