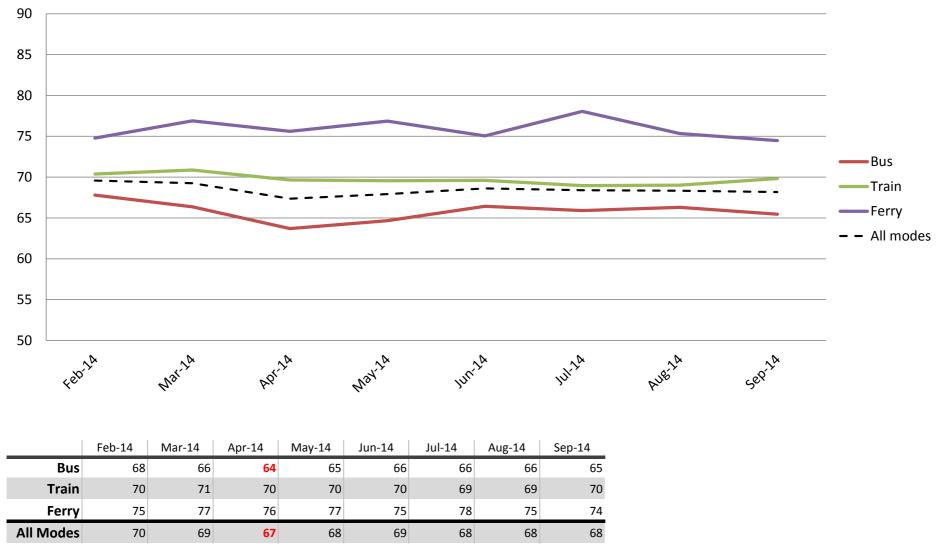

#### **Overall satisfaction – A combination of all reported categories**

Results shown are indices out of a possible 100. Satisfaction levels of 75 and above are classed as "best practice", while 60 and above is considered "satisfactory".