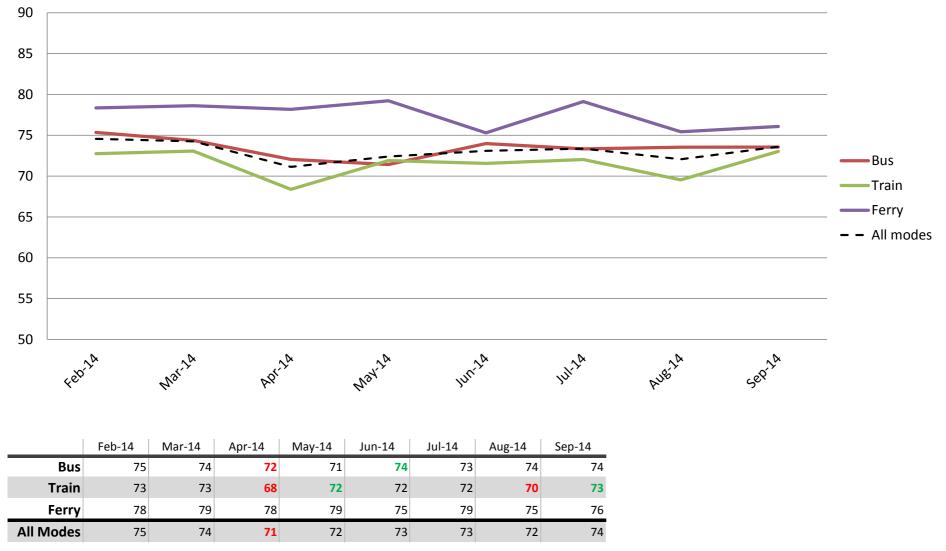

## Proximity – Convenience of available routes, distances from stops and stations and proximity of go card outlets

Index out of 100

Results shown are indices out of a possible 100. Satisfaction levels of 75 and above are classed as "best practice", while 60 and above is considered "satisfactory".