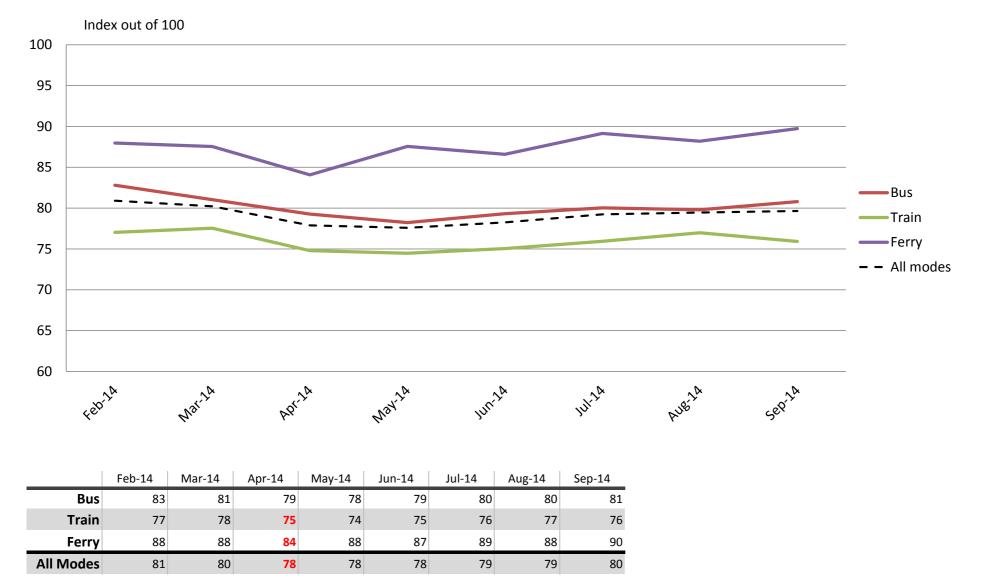

### Staff – Knowledge, conduct, presentation and helpfulness of staff

Results shown are indices out of a possible 100. Satisfaction levels of 75 and above are classed as "best practice", while 60 and above is considered "satisfactory".