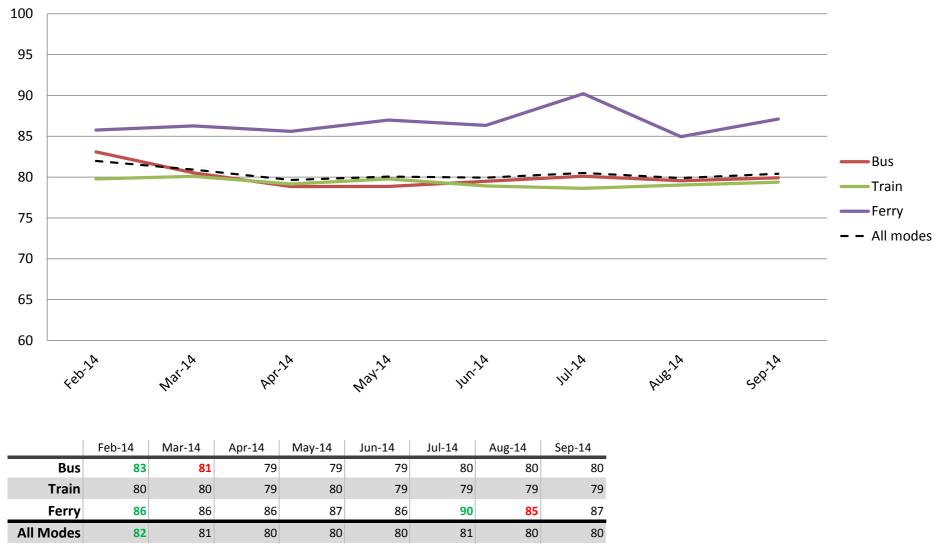

### Safety and Security – Safety at stops, stations and on board vehicles

Results shown are indices out of a possible 100. Satisfaction levels of 75 and above are classed as "best practice", while 60 and above is considered "satisfactory".