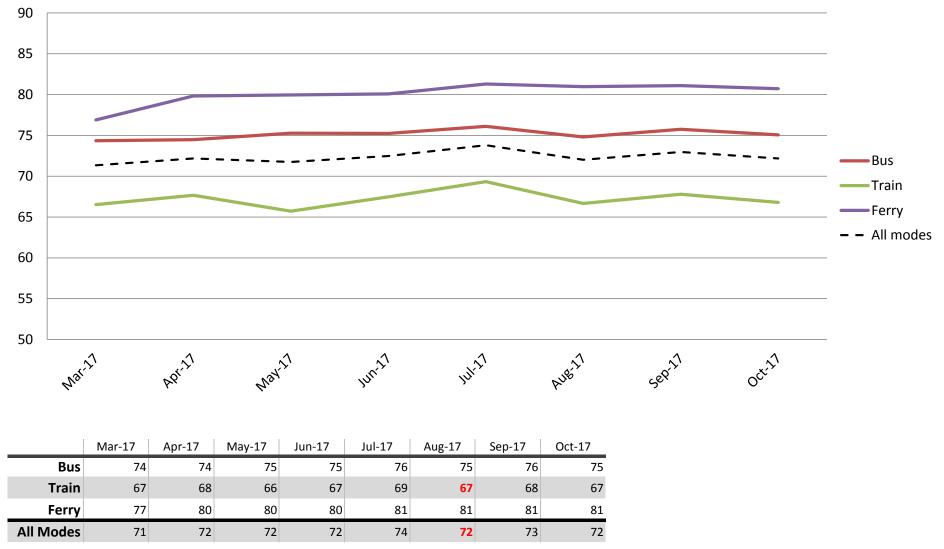

# Comfort – Cleanliness, availability of seats, temperature on board, and facilities at stops and stations

Index out of 100

Results shown are indices out of a possible 100. Satisfaction levels of 75 and above are classed as "best practice", while 60 and above is considered "satisfactory".