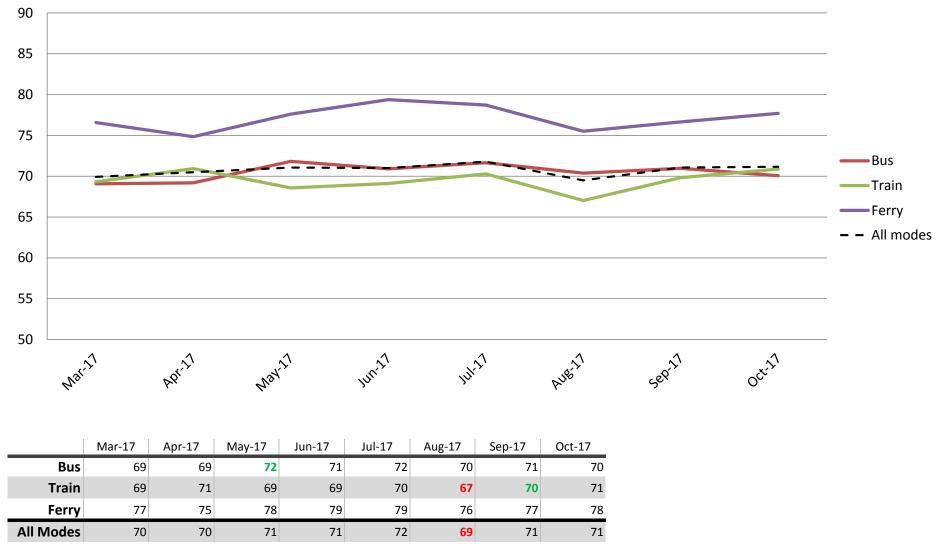

# Reliability and frequency – Ability to meet departure times, frequency of services and reliability of go card readers

Index out of 100

Results shown are indices out of a possible 100. Satisfaction levels of 75 and above are classed as "best practice", while 60 and above is considered "satisfactory".