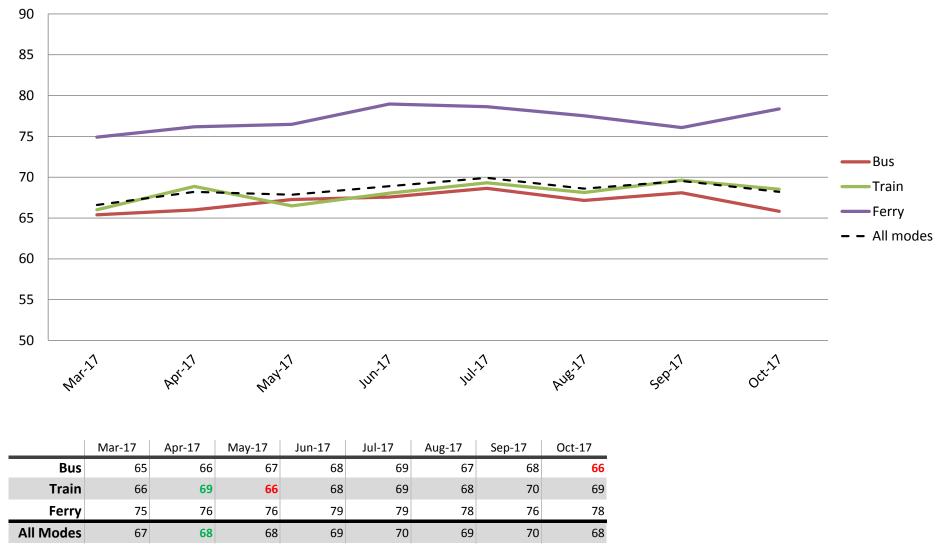

# Reliability and frequency – Ability to meet departure times, frequency of services and reliability of go card readers

Index out of 100

Results shown are indices out of a possible 100. Satisfaction levels of 75 and above are classed as "best practice", while 60 and above is considered "satisfactory".