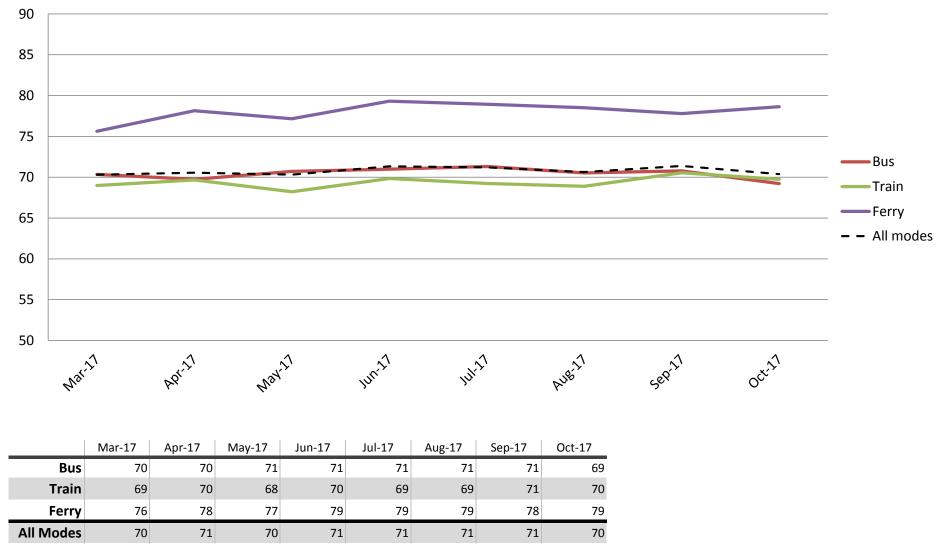

#### **Overall satisfaction – A combination of all reported categories**

Results shown are indices out of a possible 100. Satisfaction levels of 75 and above are classed as "best practice", while 60 and above is considered "satisfactory".