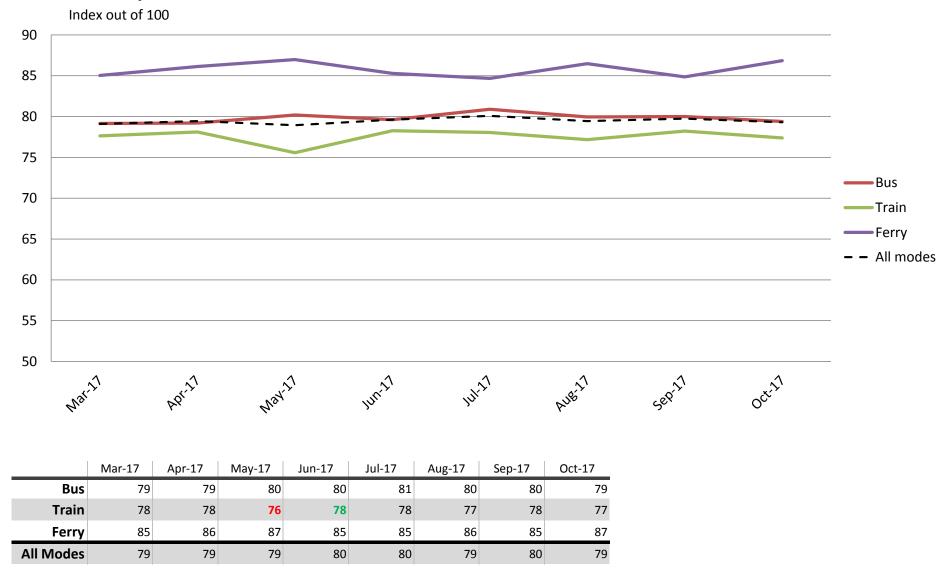

#### Staff – Knowledge, conduct, presentation and helpfulness of staff

Results shown are indices out of a possible 100. Satisfaction levels of 75 and above are classed as "best practice", while 60 and above is considered "satisfactory".