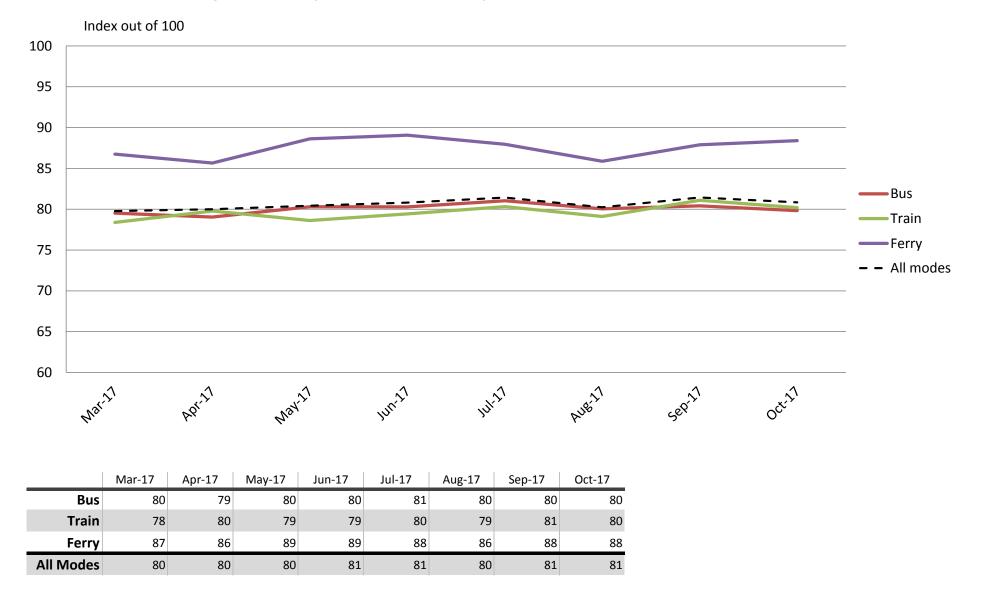

Accessibility – Ease of getting on and off the platform, and on and off the vehicles, and the reliability of escalators and elevators

Results shown are indices out of a possible 100. Satisfaction levels of 75 and above are classed as "best practice", while 60 and above is considered "satisfactory".