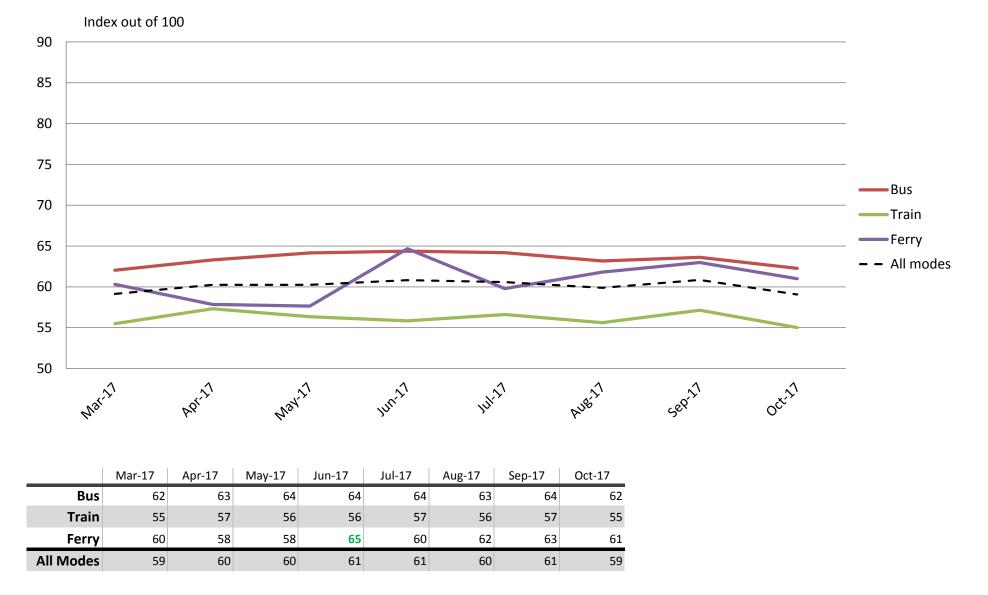

#### Affordability - Cost of tickets and benefits of not having to pay for parking

Results shown are indices out of a possible 100. Satisfaction levels of 75 and above are classed as "best practice", while 60 and above is considered "satisfactory".