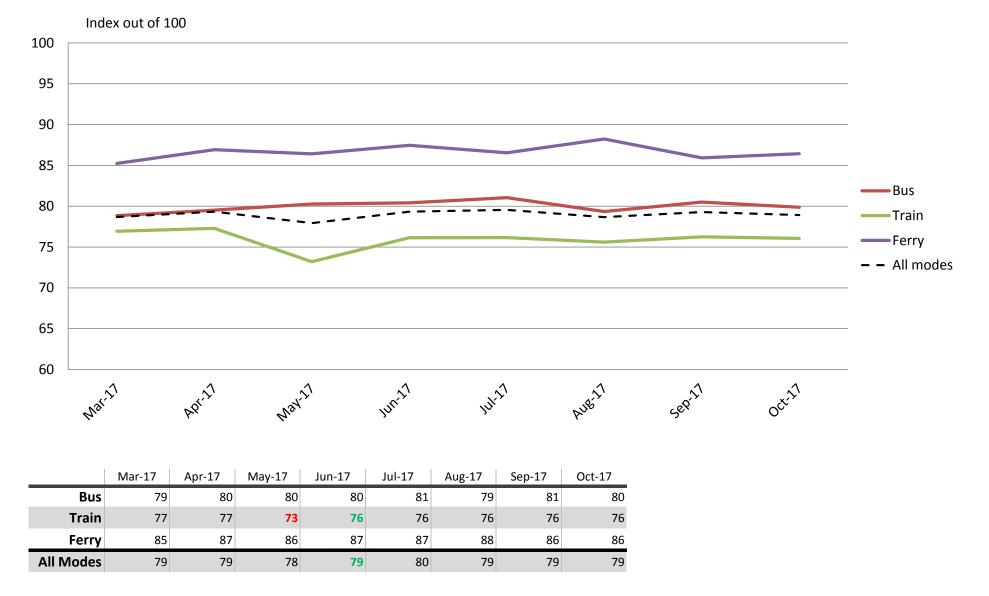

#### Safety and Security – Safety at stops, stations and on board vehicles

Results shown are indices out of a possible 100. Satisfaction levels of 75 and above are classed as "best practice", while 60 and above is considered "satisfactory".