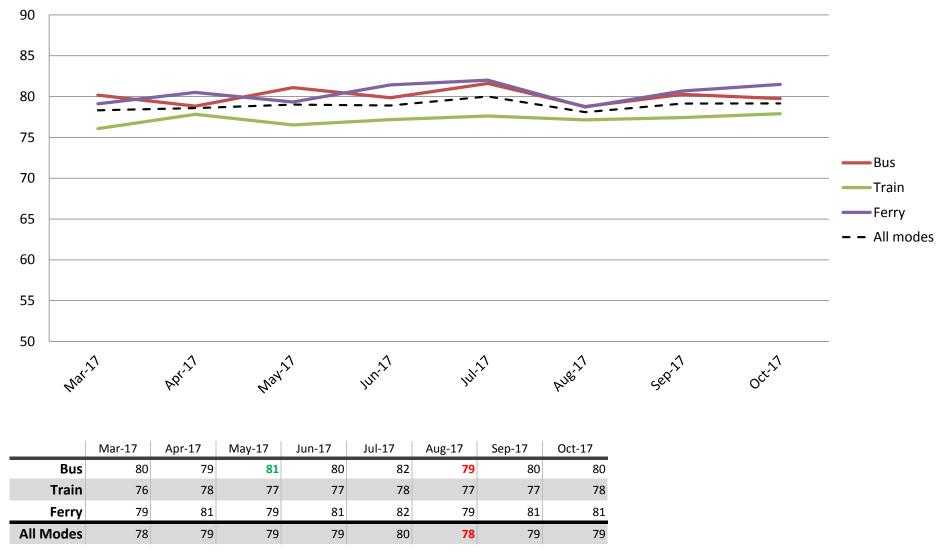

#### Safety and Security – Safety at stops, stations and on board vehicles

Results shown are indices out of a possible 100. Satisfaction levels of 75 and above are classed as "best practice", while 60 and above is considered "satisfactory".