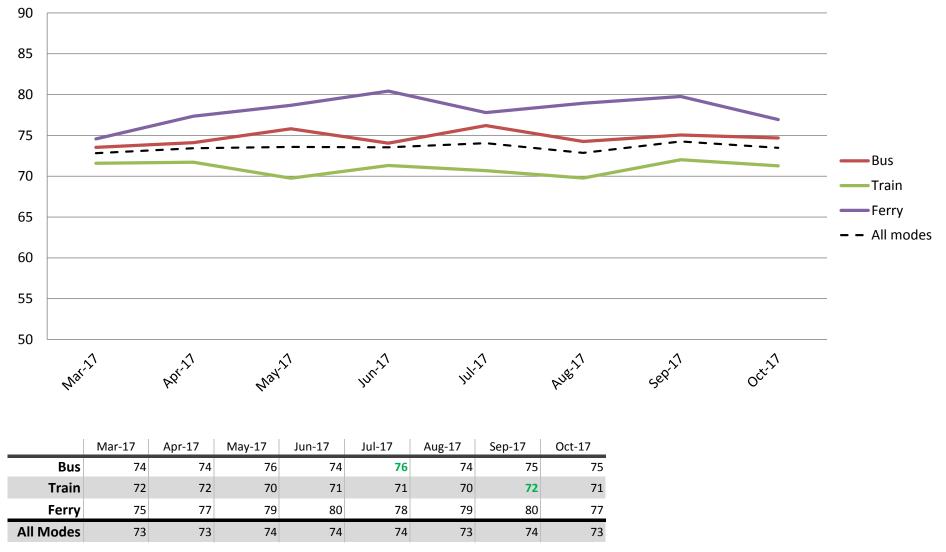

# Comfort – Cleanliness, availability of seats, temperature on board, and facilities at stops and stations

Index out of 100

Results shown are indices out of a possible 100. Satisfaction levels of 75 and above are classed as "best practice", while 60 and above is considered "satisfactory".