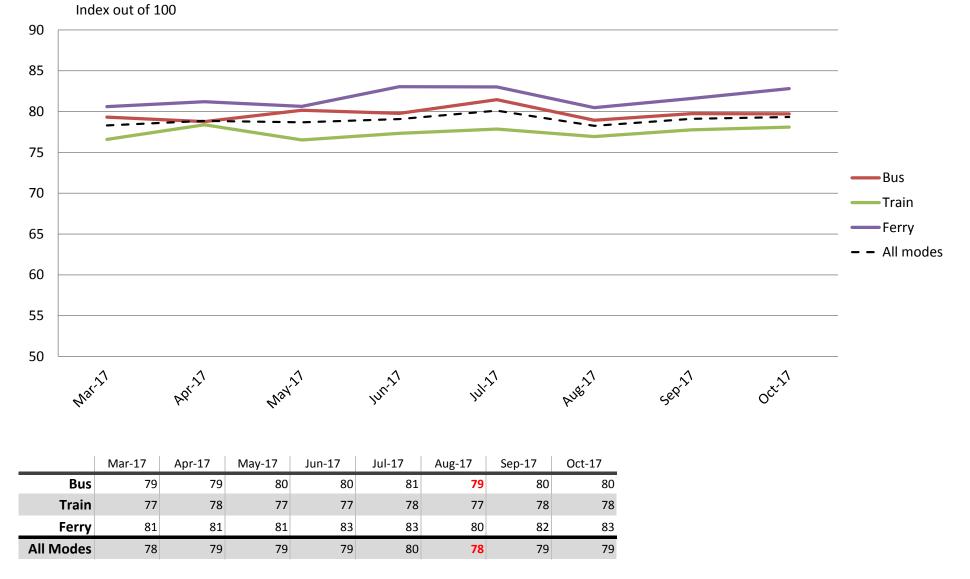

#### **Overall satisfaction – A combination of all reported categories**

Results shown are indices out of a possible 100. Satisfaction levels of 75 and above are classed as "best practice", while 60 and above is considered "satisfactory".