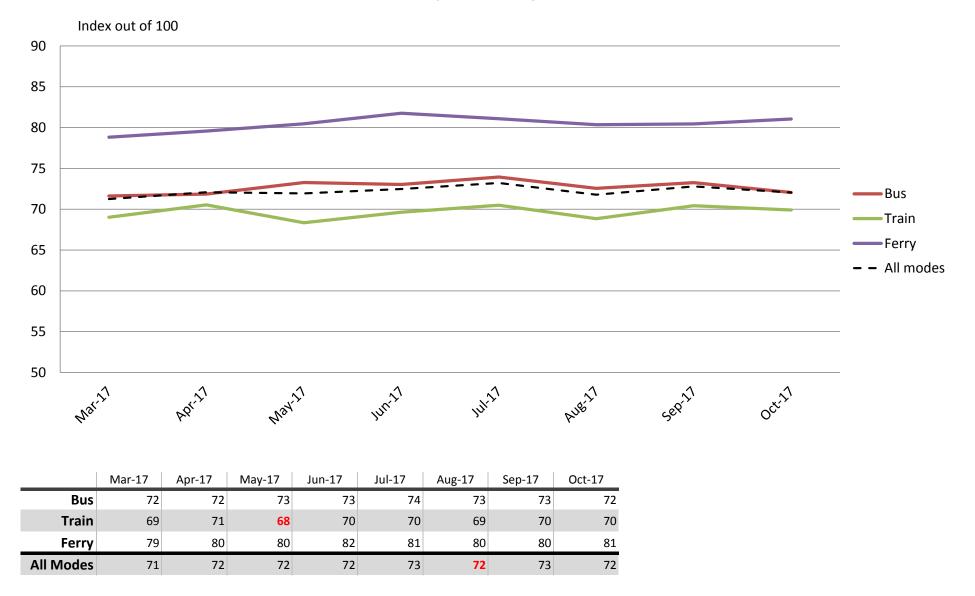

#### **Overall satisfaction – A combination of all reported categories**

Results shown are indices out of a possible 100. Satisfaction levels of 75 and above are classed as "best practice", while 60 and above is considered "satisfactory".