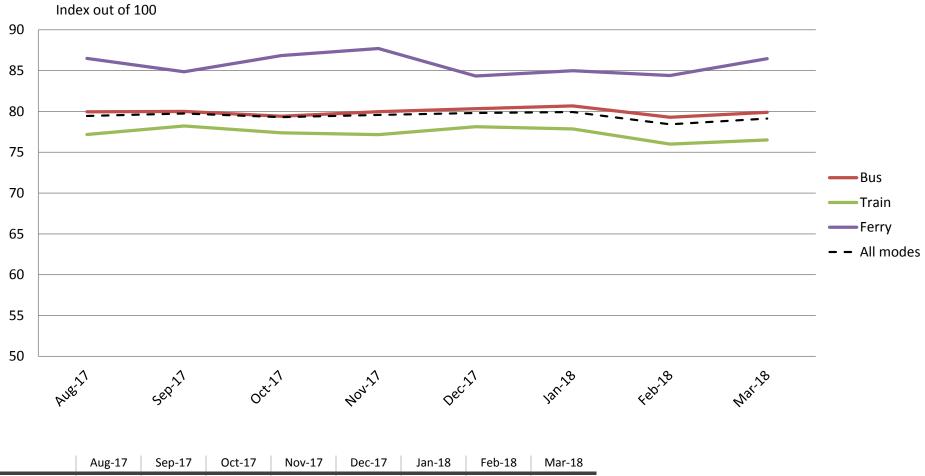

# Accessibility – Ease of getting on and off the platform, and on and off the vehicles, and the reliability of escalators and elevators

|           | Aug-17 | Sep-17 | Oct-17 | Nov-17 | Dec-17 | Jan-18 | Feb-18 | Mar-18 |
|-----------|--------|--------|--------|--------|--------|--------|--------|--------|
| Bus       | 80     | 80     | 79     | 80     | 80     | 81     | 79     | 80     |
| Train     | 77     | 78     | 77     | 77     | 78     | 78     | 76     | 77     |
| Ferry     | 86     | 85     | 87     | 88     | 84     | 85     | 84     | 86     |
| All Modes | 79     | 80     | 79     | 80     | 80     | 80     | 78     | 79     |