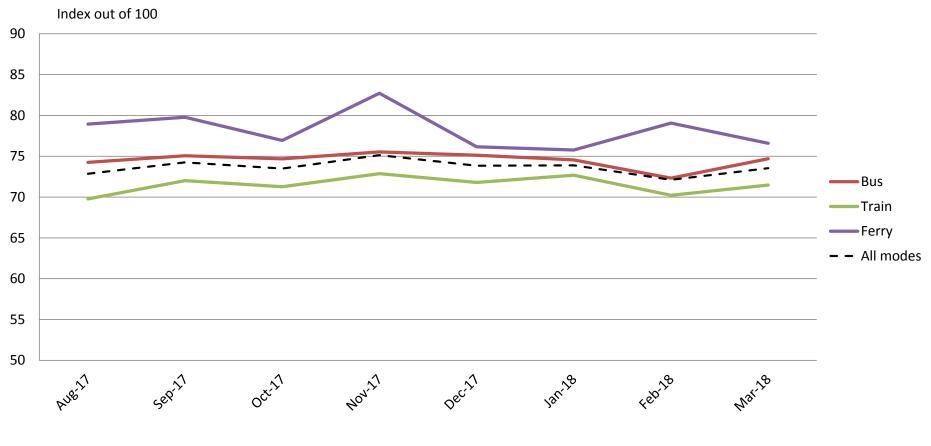

# Proximity – Convenience of available routes, distances from stops and stations and proximity of go card outlets

|           | Aug-17 | Sep-17 | Oct-17 | Nov-17 | Dec-17 | Jan-18 | Feb-18 | Mar-18 |
|-----------|--------|--------|--------|--------|--------|--------|--------|--------|
| Bus       | 74     | 75     | 75     | 76     | 75     | 75     | 72     | 75     |
| Train     | 70     | 72     | 71     | 73     | 72     | 73     | 70     | 71     |
| Ferry     | 79     | 80     | 77     | 83     | 76     | 76     | 79     | 77     |
| All Modes | 73     | 74     | 73     | 75     | 74     | 74     | 72     | 74     |