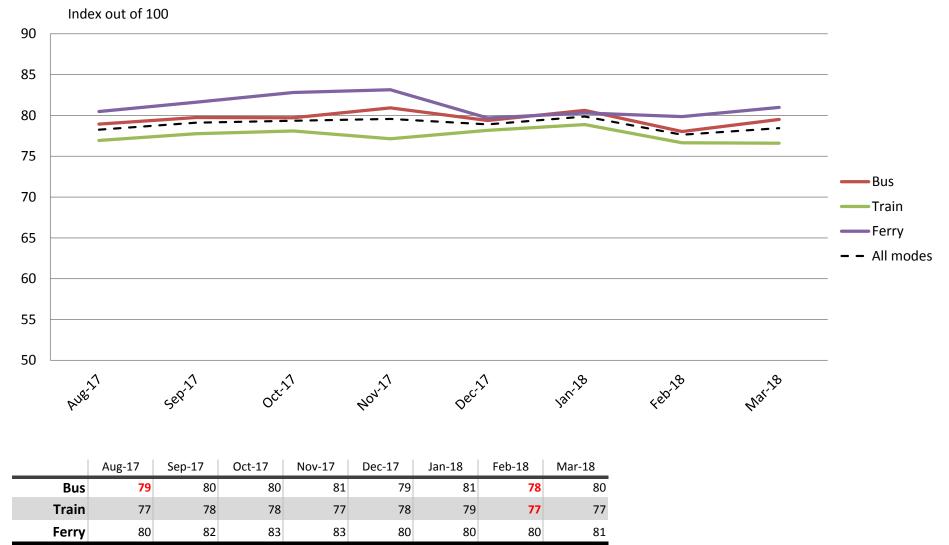

### Safety and Security – Safety at stops, stations and on board vehicles

|           | Aug-17 | Sep-17 | Oct-17 | Nov-17 | Dec-17 | Jan-18 | Feb-18 | Mar-18 |
|-----------|--------|--------|--------|--------|--------|--------|--------|--------|
| Bus       | 79     | 81     | 80     | 81     | 80     | 81     | 80     | 81     |
| Train     | 76     | 76     | 76     | 76     | 78     | 78     | 76     | 77     |
| Ferry     | 88     | 86     | 86     | 89     | 85     | 87     | 86     | 87     |
| All Modes | 79     | 79     | 79     | 80     | 80     | 80     | 79     | 80     |