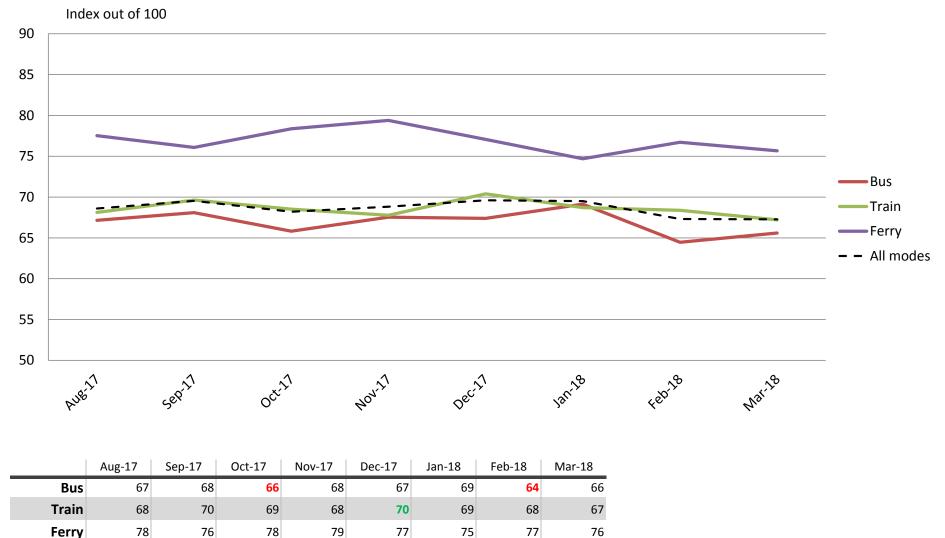

# Reliability and frequency – Ability to meet departure times, frequency of services and reliability of go card readers

Results shown are indices out of a possible 100. Satisfaction levels of 75 and above are classed as "best practice", while 60 and above is considered "satisfactory".

**All Modes** 