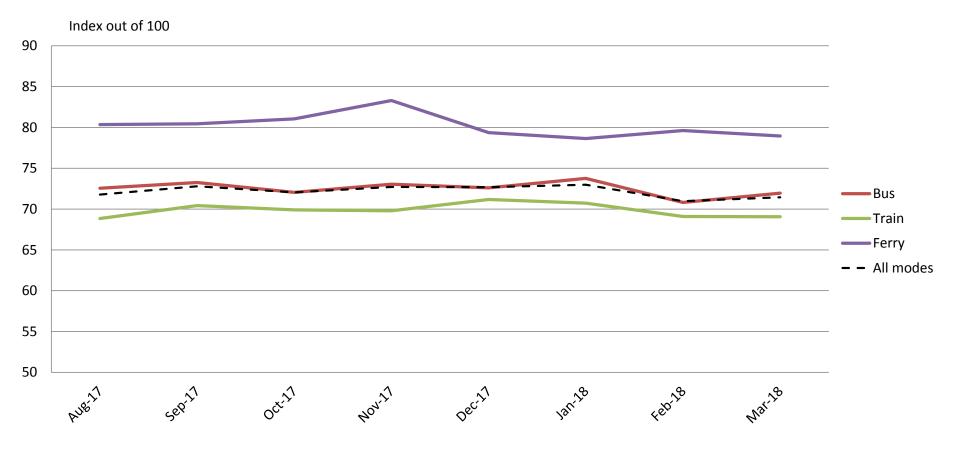

## Overall satisfaction – A combination of all reported categories

|           | Aug-17 | Sep-17 | Oct-17 | Nov-17 | Dec-17 | Jan-18 | Feb-18 | Mar-18 |
|-----------|--------|--------|--------|--------|--------|--------|--------|--------|
| Bus       | 73     | 73     | 72     | 73     | 73     | 74     | 71     | 72     |
| Train     | 69     | 70     | 70     | 70     | 71     | 71     | 69     | 69     |
| Ferry     | 80     | 80     | 81     | 83     | 79     | 79     | 80     | 79     |
| All Modes | 72     | 73     | 72     | 73     | 73     | 73     | 71     | 71     |