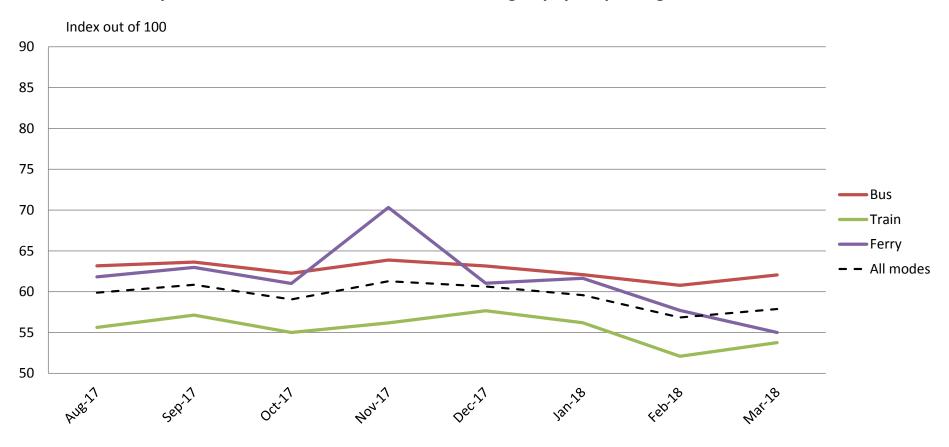

## Affordability – Cost of tickets and benefits of not having to pay for parking

|           | Aug-17 | Sep-17 | Oct-17 | Nov-17 | Dec-17 | Jan-18 | Feb-18 | Mar-18 |
|-----------|--------|--------|--------|--------|--------|--------|--------|--------|
| Bus       | 63     | 64     | 62     | 64     | 63     | 62     | 61     | 62     |
| Train     | 56     | 57     | 55     | 56     | 58     | 56     | 52     | 54     |
| Ferry     | 62     | 63     | 61     | 70     | 61     | 62     | 58     | 55     |
| All Modes | 60     | 61     | 59     | 61     | 61     | 60     | 57     | 58     |