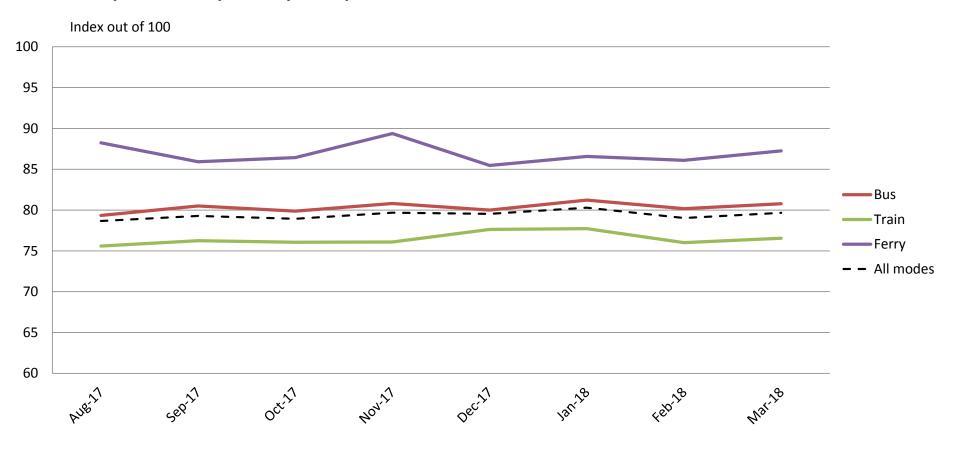

### Safety and Security – Safety at stops, stations and on board vehicles

|           | Aug-17 | Sep-17 | Oct-17 | Nov-17 | Dec-17 | Jan-18 | Feb-18 | Mar-18 |
|-----------|--------|--------|--------|--------|--------|--------|--------|--------|
| Bus       | 79     | 81     | 80     | 81     | 80     | 81     | 80     | 81     |
| Train     | 76     | 76     | 76     | 76     | 78     | 78     | 76     | 77     |
| Ferry     | 88     | 86     | 86     | 89     | 85     | 87     | 86     | 87     |
| All Modes | 79     | 79     | 79     | 80     | 80     | 80     | 79     | 80     |