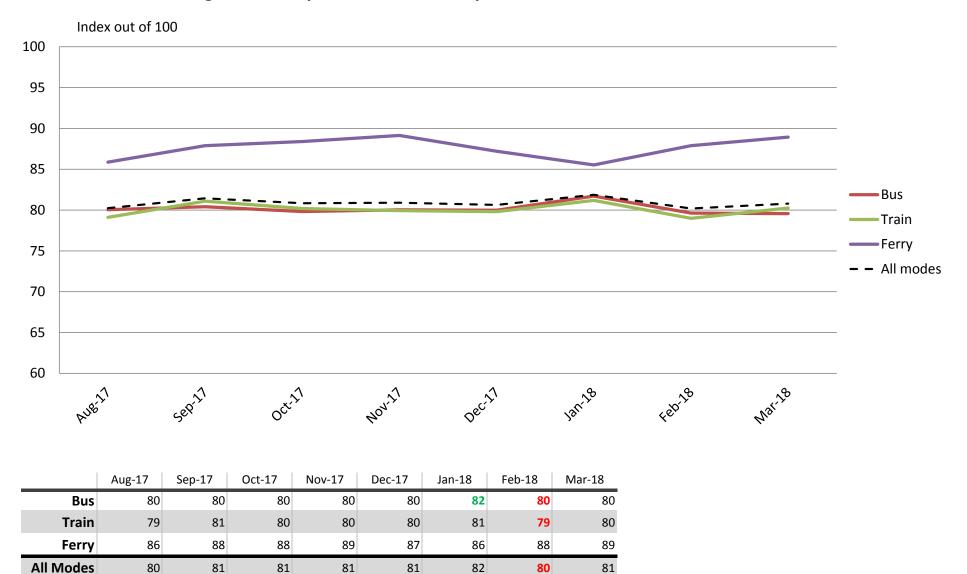

1     | 71     | 70     | 71     | 71     | 71     | 69     | 70     |

# Accessibility – Ease of getting on and off the platform, and on and off the vehicles, and the reliability of escalators and elevators



|           | Aug-17 | Sep-17 | Oct-17 | Nov-17 | Dec-17 | Jan-18 | Feb-18 | Mar-18 |
|-----------|--------|--------|--------|--------|--------|--------|--------|--------|
| Bus       | 80     | 80     | 79     | 80     | 80     | 81     | 79     | 80     |
| Train     | 77     | 78     | 77     | 77     | 78     | 78     | 76     | 77     |
| Ferry     | 86     | 85     | 87     | 88     | 84     | 85     | 84     | 86     |
| All Modes | 79     | 80     | 79     | 80     | 80     | 80     | 78     | 79     |

#### Staff – Knowledge, conduct, presentation and helpfulness of staff



## Affordability – Cost of tickets and benefits of not having to pay for parking



|           | Aug-17 | Sep-17 | Oct-17 | Nov-17 | Dec-17 | Jan-18 | Feb-18 | Mar-18 |
|-----------|--------|--------|--------|--------|--------|--------|--------|--------|
| Bus       | 63     | 64     | 62     | 64     | 63     | 62     | 61     | 62     |
| Train     | 56     | 57     | 55     | 56     | 58     | 56     | 52     | 54     |
| Ferry     | 62     | 63     | 61     | 70     | 61     | 62     | 58     | 55     |
| All Modes | 60     | 61     | 59     | 61     | 61     | 60     | 57     | 58     |