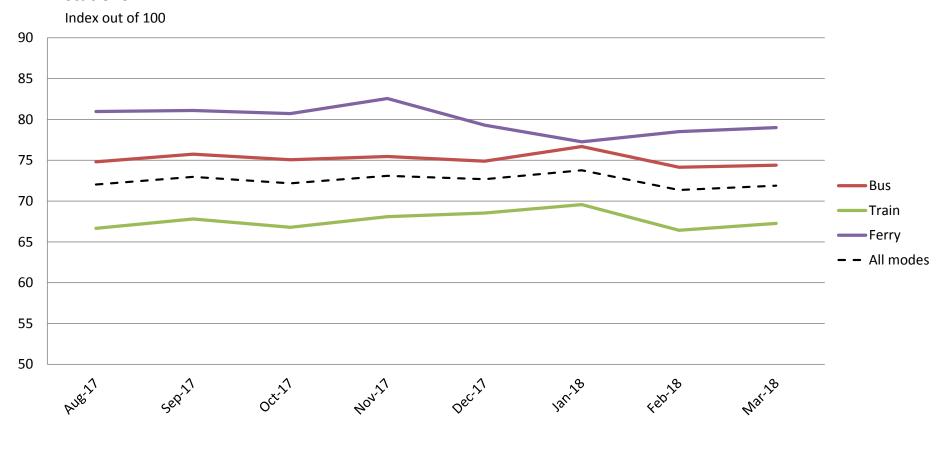

## Comfort – Cleanliness, availability of seats, temperature on board, and facilities at stops and stations

|           | Aug-17 | Sep-17 | Oct-17 | Nov-17 | Dec-17 | Jan-18 | Feb-18 | Mar-18 |
|-----------|--------|--------|--------|--------|--------|--------|--------|--------|
| Bus       | 75     | 76     | 75     | 75     | 75     | 77     | 74     | 74     |
| Train     | 67     | 68     | 67     | 68     | 69     | 70     | 66     | 67     |
| Ferry     | 81     | 81     | 81     | 83     | 79     | 77     | 79     | 79     |
| All Modes | 72     | 73     | 72     | 73     | 73     | 74     | 71     | 72     |