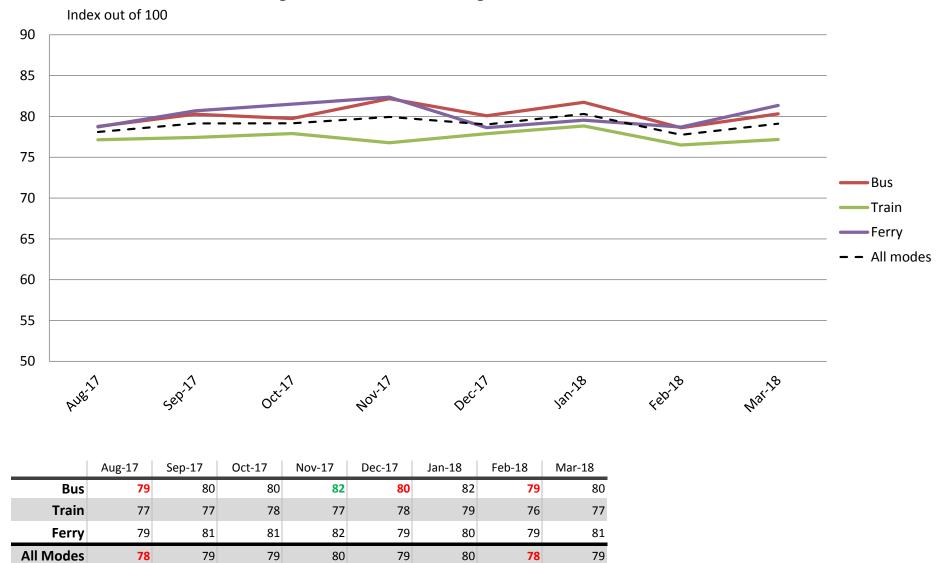

## Overall satisfaction – A combination of all reported categories

|           | Aug-17 | Sep-17 | Oct-17 | Nov-17 | Dec-17 | Jan-18 | Feb-18 | Mar-18 |
|-----------|--------|--------|--------|--------|--------|--------|--------|--------|
| Bus       | 73     | 73     | 72     | 73     | 73     | 74     | 71     | 72     |
| Train     | 69     | 70     | 70     | 70     | 71     | 71     | 69     | 69     |
| Ferry     | 80     | 80     | 81     | 83     | 79     | 79     | 80     | 79     |
| All Modes | 72     | 73     | 72     | 73     | 73     | 73     | 71     | 71     |