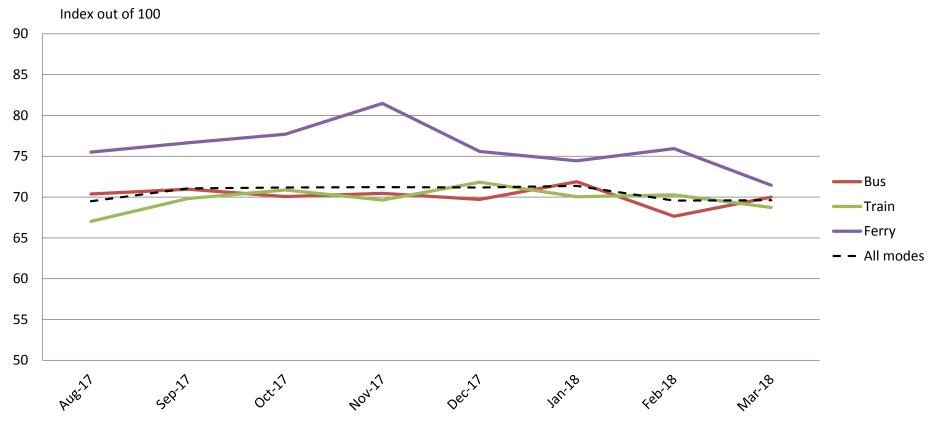

# Efficiency – Door-to-door travel time, connections with other services and avoidance of congestion

|           | Aug-17 | Sep-17 | Oct-17 | Nov-17 | Dec-17 | Jan-18 | Feb-18 | Mar-18 |
|-----------|--------|--------|--------|--------|--------|--------|--------|--------|
| Bus       | 70     | 71     | 70     | 70     | 70     | 72     | 68     | 70     |
| Train     | 67     | 70     | 71     | 70     | 72     | 70     | 70     | 69     |
| Ferry     | 76     | 77     | 78     | 81     | 76     | 74     | 76     | 71     |
| All Modes | 69     | 71     | 71     | 71     | 71     | 71     | 70     | 70     |