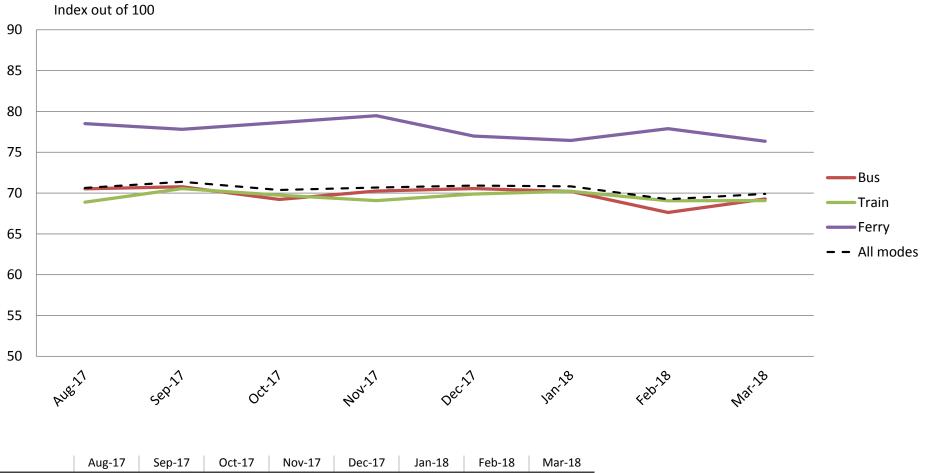

# Reliability and frequency – Ability to meet departure times, frequency of services and reliability of go card readers

Results shown are indices out of a possible 100. Satisfaction levels of 75 and above are classed as "best practice", while 60 and above is considered "satisfactory".

# Efficiency – Door-to-door travel time, connections with other services and avoidance of congestion

|           | Aug-17 | Sep-17 | Oct-17 | Nov-17 | Dec-17 | Jan-18 | Feb-18 | Mar-18 |
|-----------|--------|--------|--------|--------|--------|--------|--------|--------|
| Bus       | 70     | 71     | 70     | 70     | 70     | 72     | 68     | 70     |
| Train     | 67     | 70     | 71     | 70     | 72     | 70     | 70     | 69     |
| Ferry     | 76     | 77     | 78     | 81     | 76     | 74     | 76     | 71     |
| All Modes | 69     | 71     | 71     | 71     | 71     | 71     | 70     | 70     |