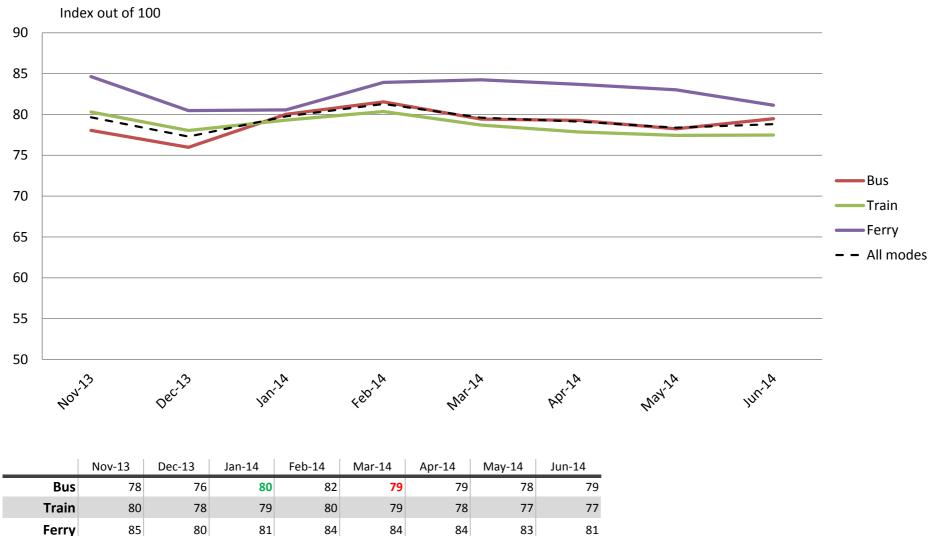

#### **Overall satisfaction – A combination of all reported categories**

Results shown are indices out of a possible 100. Satisfaction levels of 75 and above are classed as "best practice", while 60 and above is considered "satisfactory".