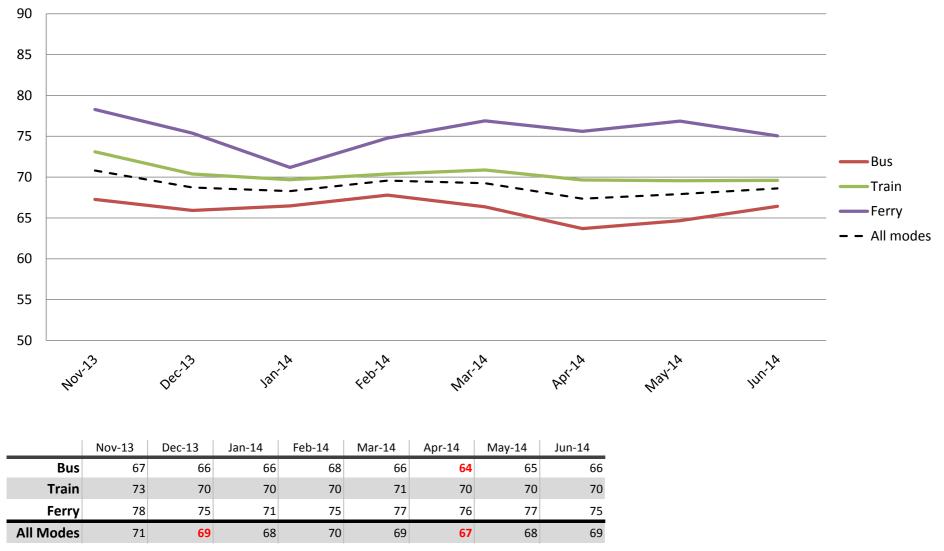

#### Safety and Security – Safety at stops, stations and on board vehicles

Results shown are indices out of a possible 100. Satisfaction levels of 75 and above are classed as "best practice", while 60 and above is considered "satisfactory".