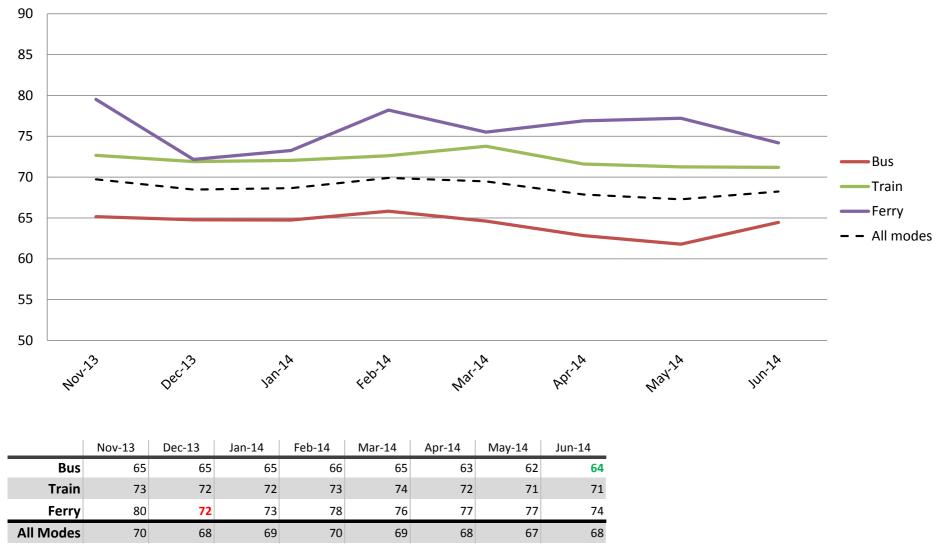

# Reliability and frequency – Ability to meet departure times, frequency of services and reliability of go card readers

Index out of 100

Results shown are indices out of a possible 100. Satisfaction levels of 75 and above are classed as "best practice", while 60 and above is considered "satisfactory".