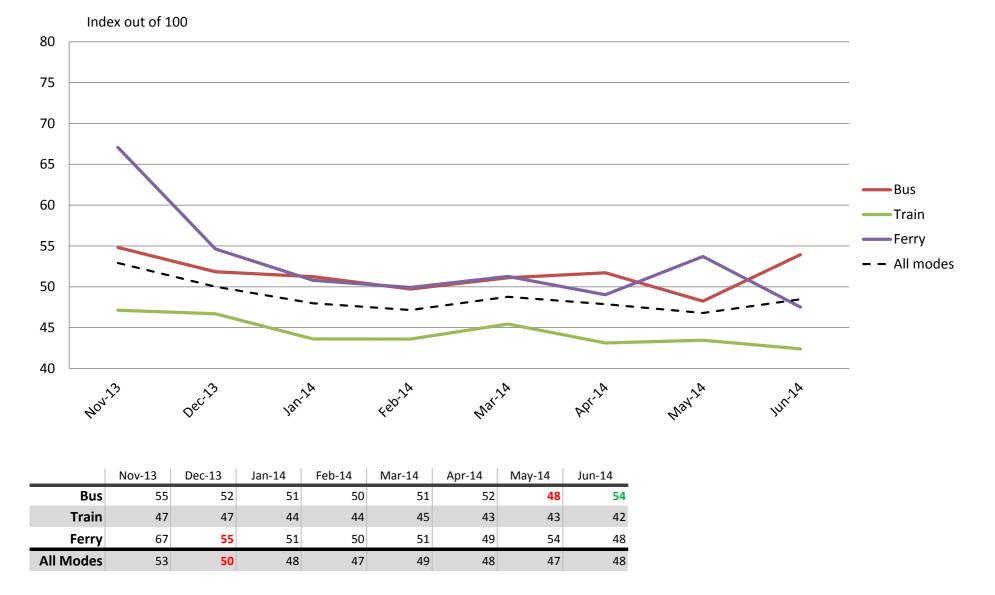

# Reliability and frequency – Ability to meet departure times, frequency of services and reliability of go card readers

Index out of 100

Results shown are indices out of a possible 100. Satisfaction levels of 75 and above are classed as "best practice", while 60 and above is considered "satisfactory".