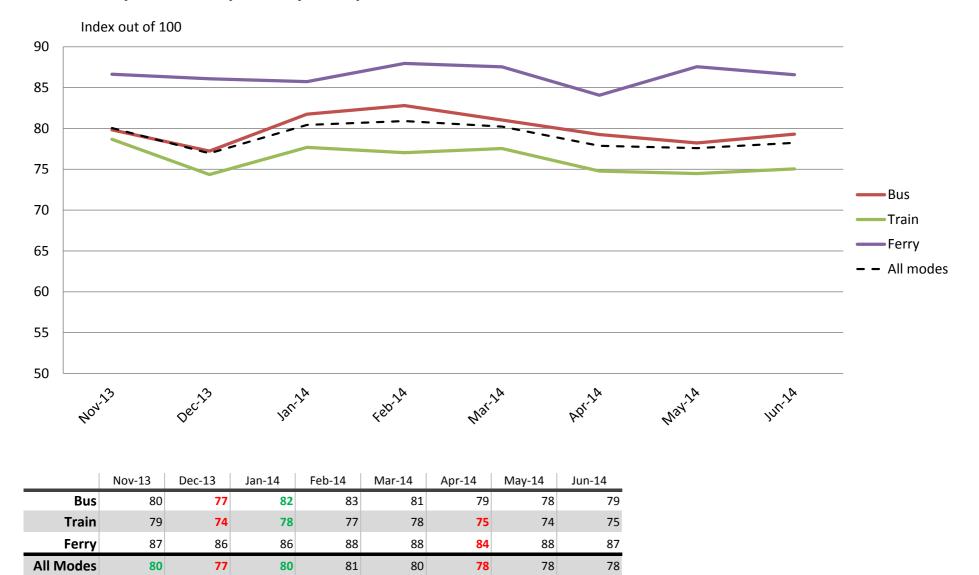

### Staff – Knowledge, conduct, presentation and helpfulness of staff

Results shown are indices out of a possible 100. Satisfaction levels of 75 and above are classed as "best practice", while 60 and above is considered "satisfactory".