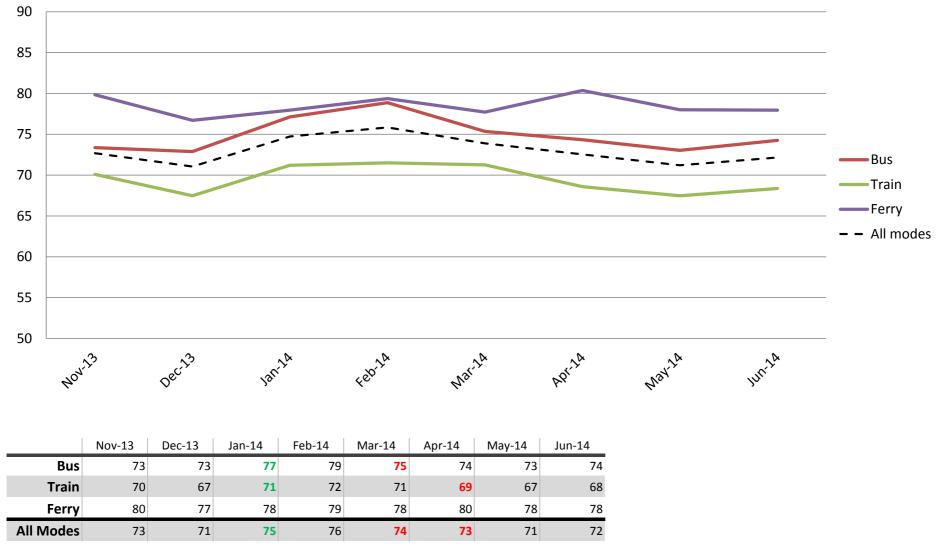

Ease of use – Using and understanding ticketing including transferring between modes, purchasing, topping up and using go card, ease of finding stops

Red figures indicate a statistically significant decrease in the period Green figures indicate a statistically significant increase in the period