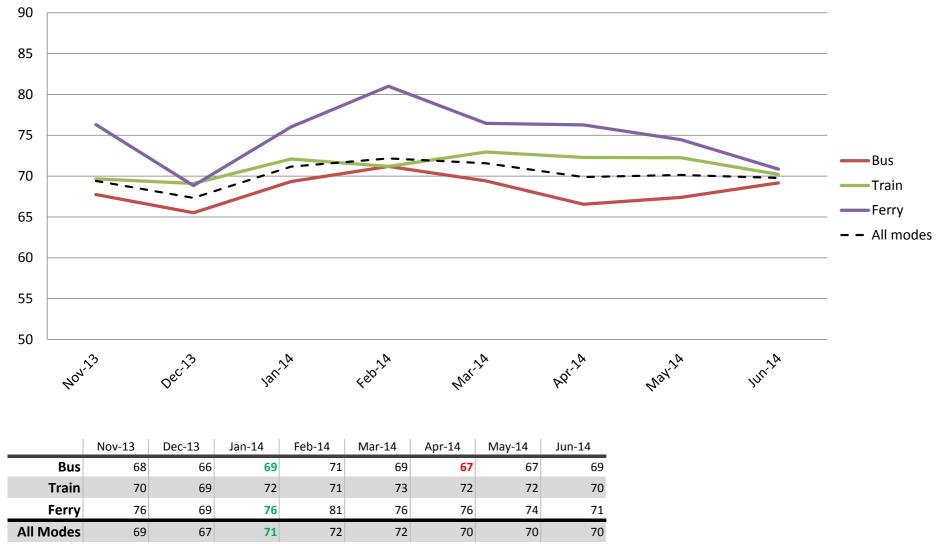

#### **Overall satisfaction – A combination of all reported categories**

Results shown are indices out of a possible 100. Satisfaction levels of 75 and above are classed as "best practice", while 60 and above is considered "satisfactory".