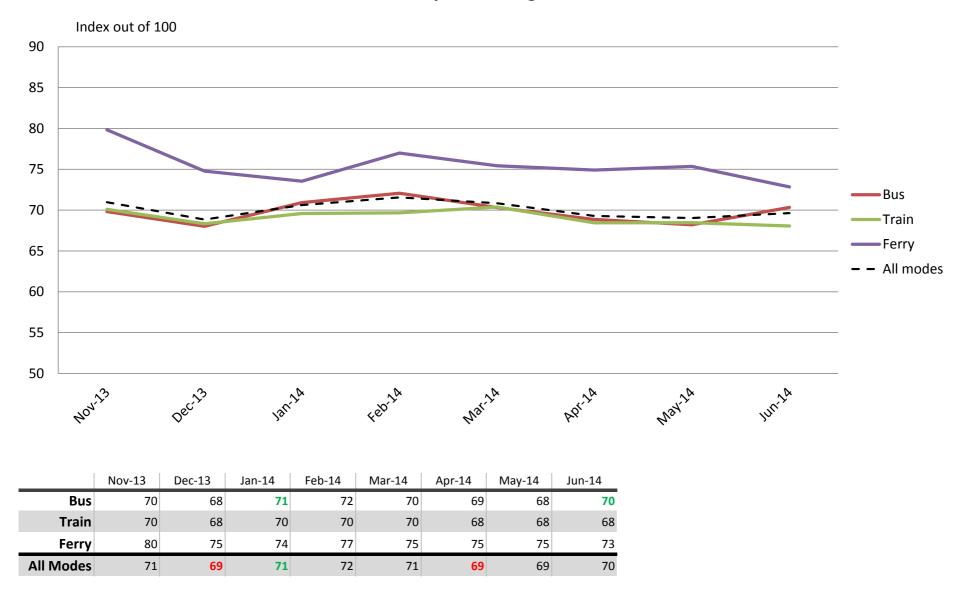

#### **Overall satisfaction – A combination of all reported categories**

Results shown are indices out of a possible 100. Satisfaction levels of 75 and above are classed as "best practice", while 60 and above is considered "satisfactory".