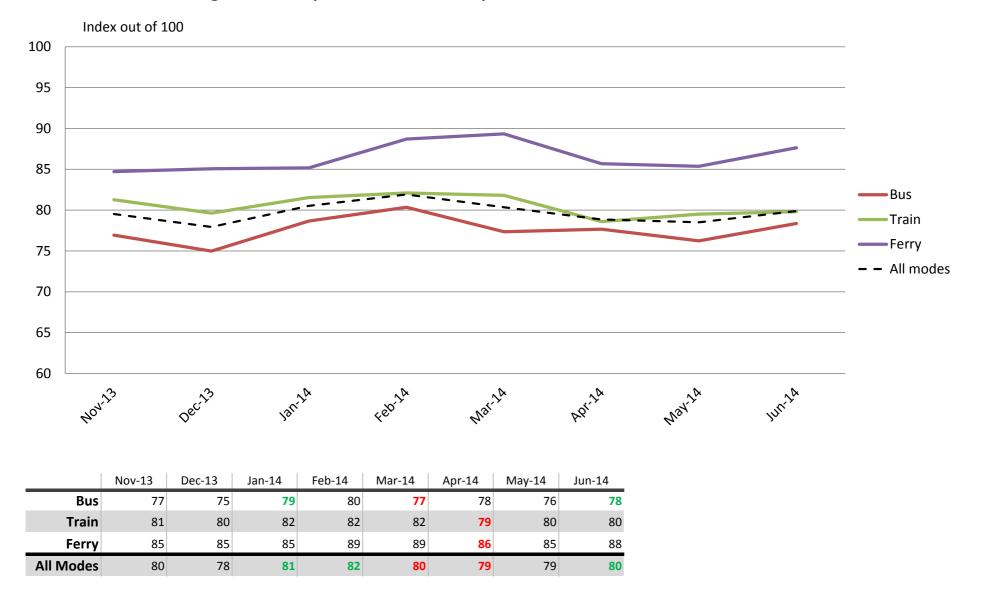

### Staff – Knowledge, conduct, presentation and helpfulness of staff

Results shown are indices out of a possible 100. Satisfaction levels of 75 and above are classed as "best practice", while 60 and above is considered "satisfactory".