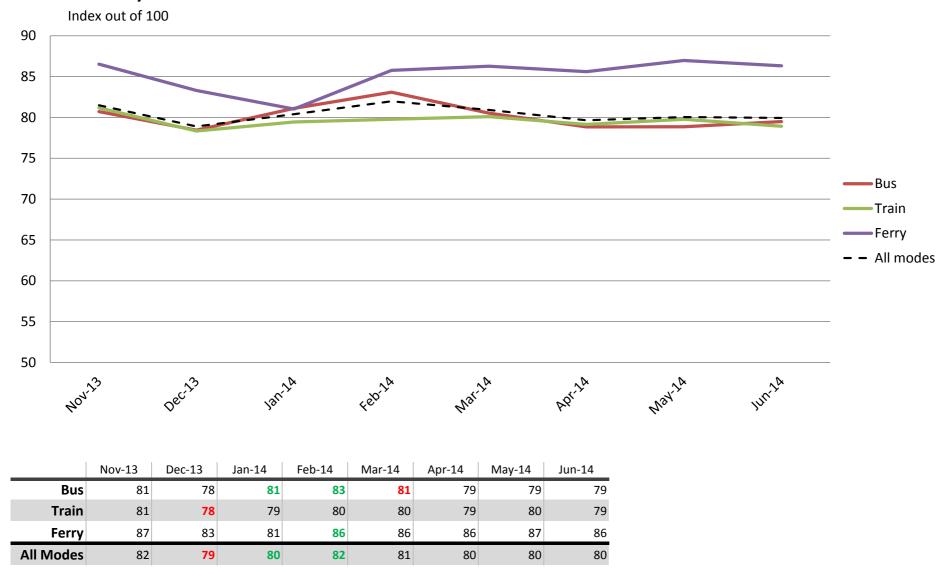

### Accessibility – Ease of getting on and off the platform, and on and off the vehicles, and the reliability of escalators and elevators

Results shown are indices out of a possible 100. Satisfaction levels of 75 and above are classed as "best practice", while 60 and above is considered "satisfactory".