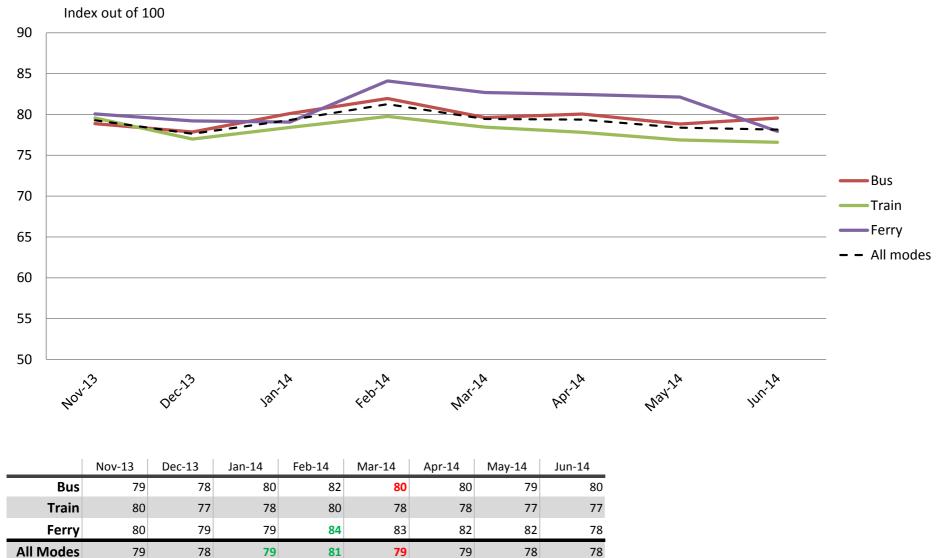

#### Safety and Security – Safety at stops, stations and on board vehicles

Results shown are indices out of a possible 100. Satisfaction levels of 75 and above are classed as "best practice", while 60 and above is considered "satisfactory".