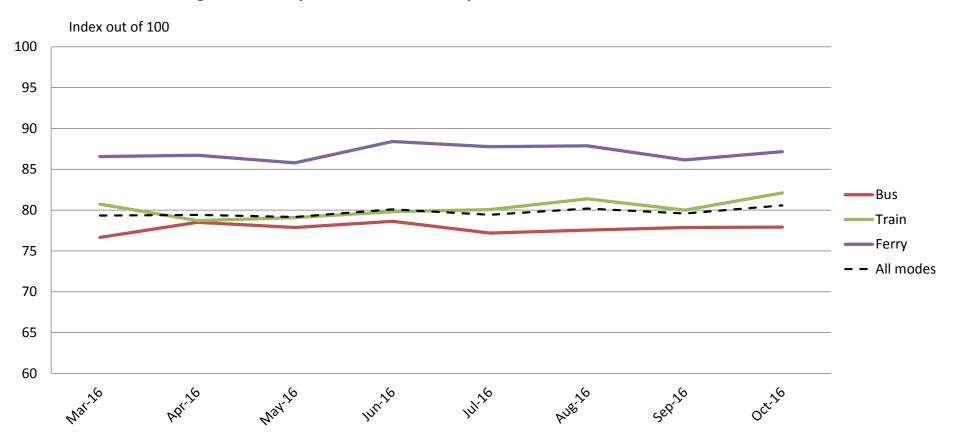

#### Staff – Knowledge, conduct, presentation and helpfulness of staff

|           | Mar-16 | Apr-16 | May-16 | Jun-16 | Jul-16 | Aug-16 | Sep-16 | Oct-16 |
|-----------|--------|--------|--------|--------|--------|--------|--------|--------|
| Bus       | 77     | 79     | 78     | 79     | 77     | 78     | 78     | 78     |
| Train     | 81     | 79     | 79     | 80     | 80     | 81     | 80     | 82     |
| Ferry     | 87     | 87     | 86     | 88     | 88     | 88     | 86     | 87     |
| All Modes | 79     | 79     | 79     | 80     | 79     | 80     | 80     | 81     |