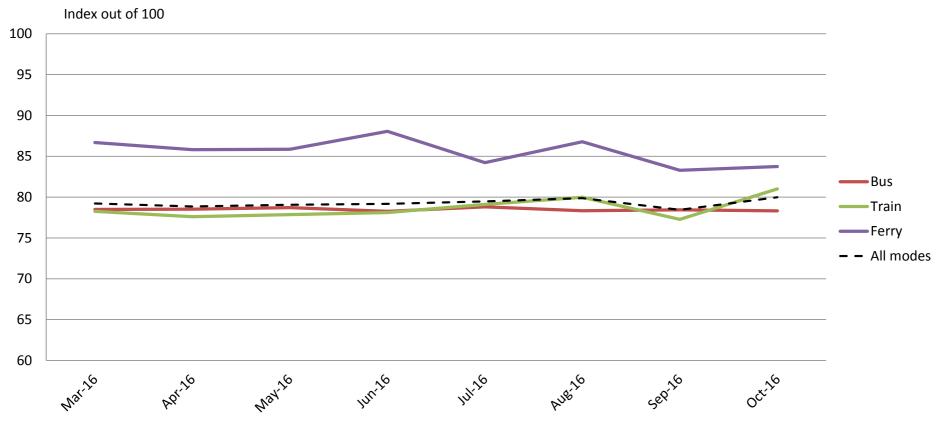

## Accessibility – Ease of getting on and off the platform, and on and off the vehicles, and the reliability of escalators and elevators

|           | Mar-16 | Apr-16 | May-16 | Jun-16 | Jul-16 | Aug-16 | Sep-16 | Oct-16 |
|-----------|--------|--------|--------|--------|--------|--------|--------|--------|
| Bus       | 78     | 79     | 79     | 78     | 79     | 78     | 78     | 78     |
| Train     | 78     | 78     | 78     | 78     | 79     | 80     | 77     | 81     |
| Ferry     | 87     | 86     | 86     | 88     | 84     | 87     | 83     | 84     |
| All Modes | 79     | 79     | 79     | 79     | 79     | 80     | 78     | 80     |