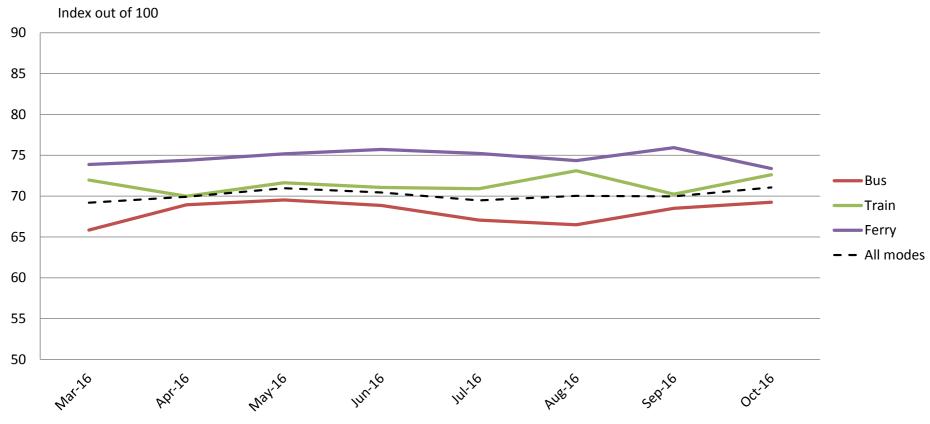

### Overall satisfaction – A combination of all reported categories

|           | Mar-16 | Apr-16 | May-16 | Jun-16 | Jul-16 | Aug-16 | Sep-16 | Oct-16 |
|-----------|--------|--------|--------|--------|--------|--------|--------|--------|
| Bus       | 68     | 70     | 71     | 71     | 69     | 69     | 70     | 71     |
| Train     | 70     | 69     | 70     | 70     | 70     | 72     | 69     | 71     |
| Ferry     | 77     | 78     | 77     | 80     | 78     | 79     | 77     | 77     |
| All Modes | 70     | 70     | 71     | 71     | 70     | 71     | 70     | 72     |