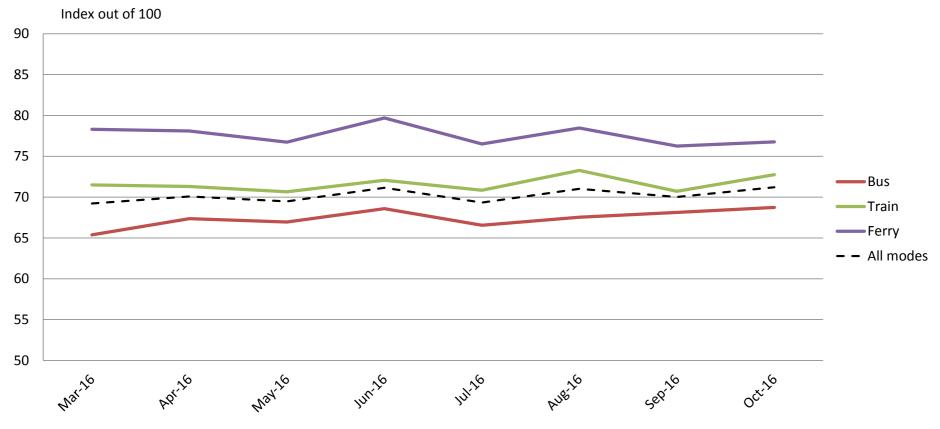

### Overall satisfaction – A combination of all reported categories

|           | Mar-16 | Apr-16 | May-16 | Jun-16 | Jul-16 | Aug-16 | Sep-16 | Oct-16 |
|-----------|--------|--------|--------|--------|--------|--------|--------|--------|
| Bus       | 68     | 70     | 71     | 71     | 69     | 69     | 70     | 71     |
| Train     | 70     | 69     | 70     | 70     | 70     | 72     | 69     | 71     |
| Ferry     | 77     | 78     | 77     | 80     | 78     | 79     | 77     | 77     |
| All Modes | 70     | 70     | 71     | 71     | 70     | 71     | 70     | 72     |