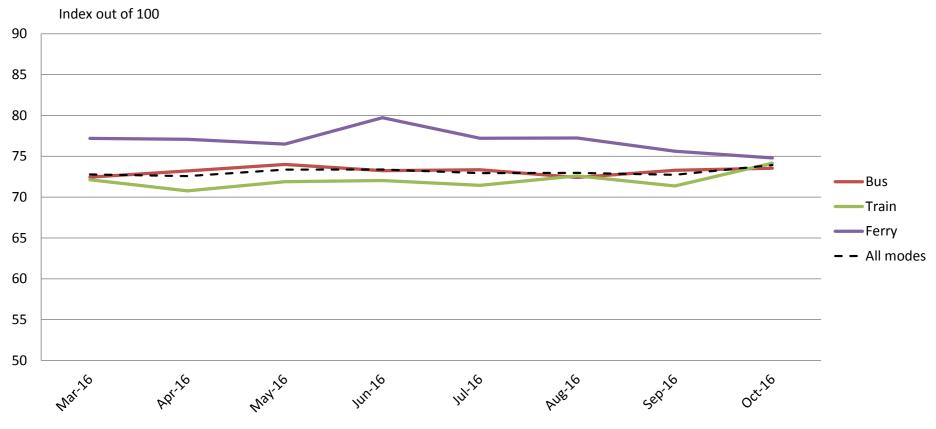

# Proximity – Convenience of available routes, distances from stops and stations and proximity of go card outlets

|    |          | Mar-16 | Apr-16 | May-16 | Jun-16 | Jul-16 | Aug-16 | Sep-16 | Oct-16 |
|----|----------|--------|--------|--------|--------|--------|--------|--------|--------|
|    | Bus      | 72     | 73     | 74     | 73     | 73     | 72     | 73     | 74     |
|    | Train    | 72     | 71     | 72     | 72     | 71     | 73     | 71     | 74     |
|    | Ferry    | 77     | 77     | 76     | 80     | 77     | 77     | 76     | 75     |
| Al | ll Modes | 73     | 73     | 73     | 73     | 73     | 73     | 73     | 74     |