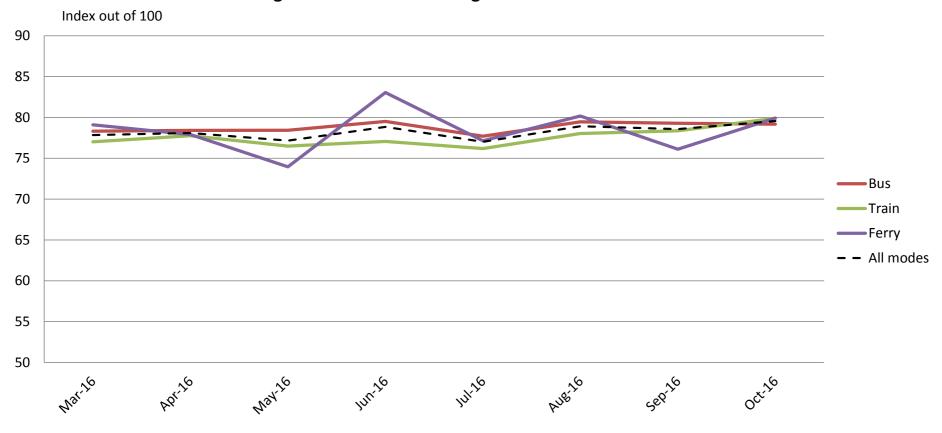

## Accessibility – Ease of getting on and off the platform, and on and off the vehicles, and the reliability of escalators and elevators

|           | Mar-16 | Apr-16 | May-16 | Jun-16 | Jul-16 | Aug-16 | Sep-16 | Oct-16 |
|-----------|--------|--------|--------|--------|--------|--------|--------|--------|
| Bus       | 78     | 79     | 79     | 78     | 79     | 78     | 78     | 78     |
| Train     | 78     | 78     | 78     | 78     | 79     | 80     | 77     | 81     |
| Ferry     | 87     | 86     | 86     | 88     | 84     | 87     | 83     | 84     |
| All Modes | 79     | 79     | 79     | 79     | 79     | 80     | 78     | 80     |