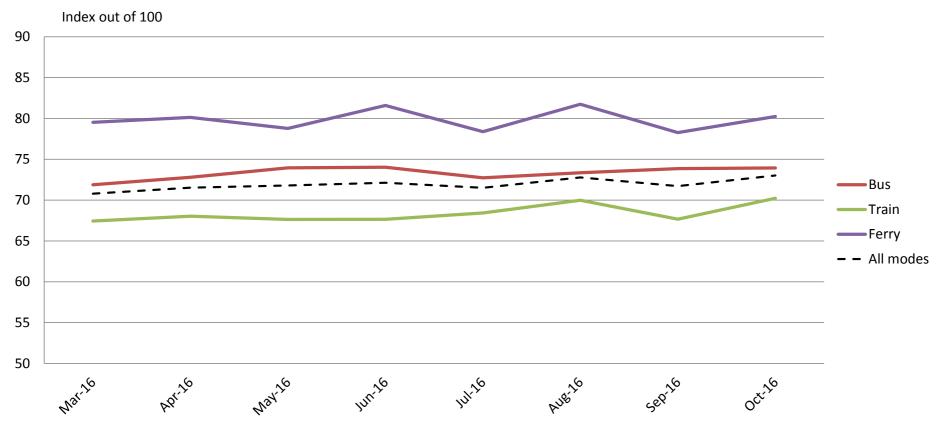

### Comfort – Cleanliness, availability of seats, temperature on board, and facilities at stops and stations

|           | Mar-16 | Apr-16 | May-16 | Jun-16 | Jul-16 | Aug-16 | Sep-16 | Oct-16 |
|-----------|--------|--------|--------|--------|--------|--------|--------|--------|
| Bus       | 72     | 73     | 74     | 74     | 73     | 73     | 74     | 74     |
| Train     | 67     | 68     | 68     | 68     | 68     | 70     | 68     | 70     |
| Ferry     | 80     | 80     | 79     | 82     | 78     | 82     | 78     | 80     |
| All Modes | 71     | 72     | 72     | 72     | 72     | 73     | 72     | 73     |