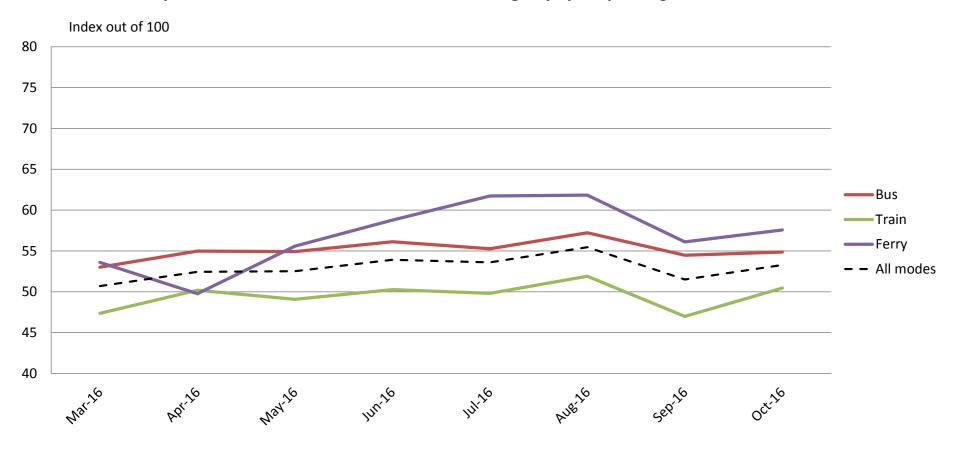

### Affordability – Cost of tickets and benefits of not having to pay for parking

|           | Mar-16 | Apr-16 | May-16 | Jun-16 | Jul-16 | Aug-16 | Sep-16 | Oct-16 |
|-----------|--------|--------|--------|--------|--------|--------|--------|--------|
| Bus       | 53     | 55     | 55     | 56     | 55     | 57     | 54     | 55     |
| Train     | 47     | 50     | 49     | 50     | 50     | 52     | 47     | 50     |
| Ferry     | 54     | 50     | 56     | 59     | 62     | 62     | 56     | 58     |
| All Modes | 51     | 52     | 53     | 54     | 54     | 55     | 51     | 53     |