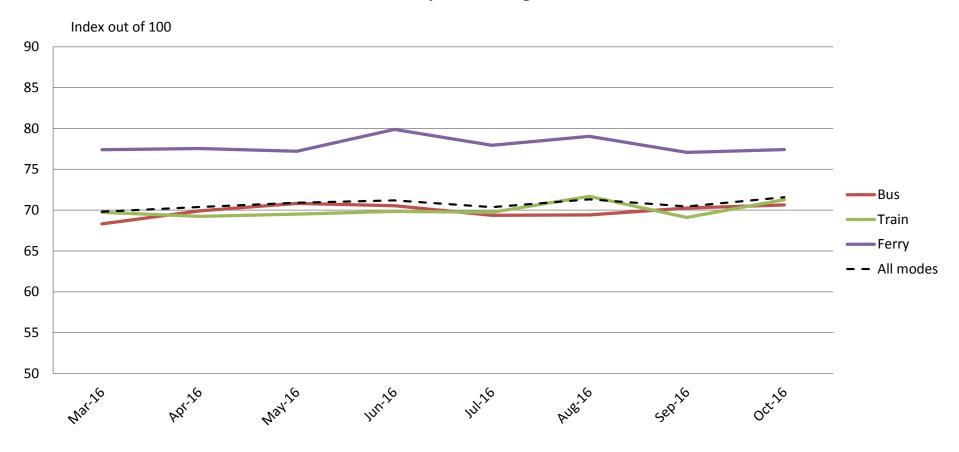

### Overall satisfaction – A combination of all reported categories

|           | Mar-16 | Apr-16 | May-16 | Jun-16 | Jul-16 | Aug-16 | Sep-16 | Oct-16 |
|-----------|--------|--------|--------|--------|--------|--------|--------|--------|
| Bus       | 68     | 70     | 71     | 71     | 69     | 69     | 70     | 71     |
| Train     | 70     | 69     | 70     | 70     | 70     | 72     | 69     | 71     |
| Ferry     | 77     | 78     | 77     | 80     | 78     | 79     | 77     | 77     |
| All Modes | 70     | 70     | 71     | 71     | 70     | 71     | 70     | 72     |