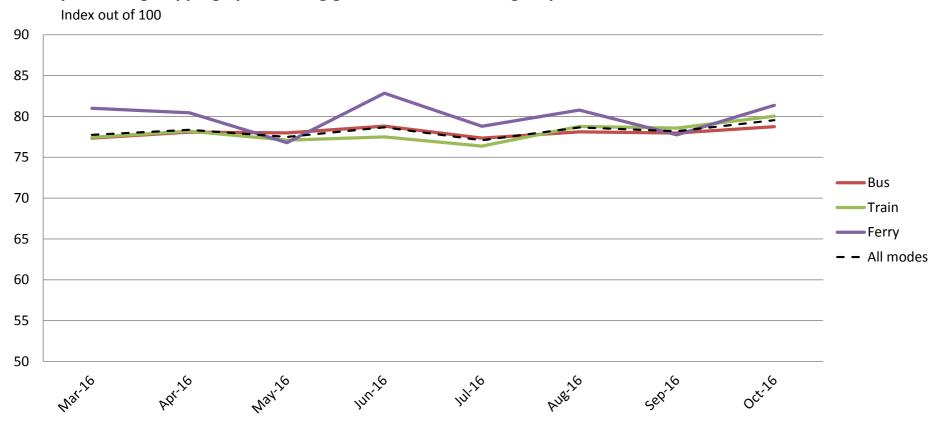

## Ease of use – Using and understanding ticketing including transferring between modes, purchasing, topping up and using go card, ease of finding stops

|           | Mar-16 | Apr-16 | May-16 | Jun-16 | Jul-16 | Aug-16 | Sep-16 | Oct-16 |
|-----------|--------|--------|--------|--------|--------|--------|--------|--------|
| Bus       | 77     | 78     | 78     | 79     | 77     | 78     | 78     | 79     |
| Train     | 77     | 78     | 77     | 77     | 76     | 79     | 79     | 80     |
| Ferry     | 81     | 80     | 77     | 83     | 79     | 81     | 78     | 81     |
| All Modes | 78     | 78     | 77     | 79     | 77     | 79     | 78     | 80     |