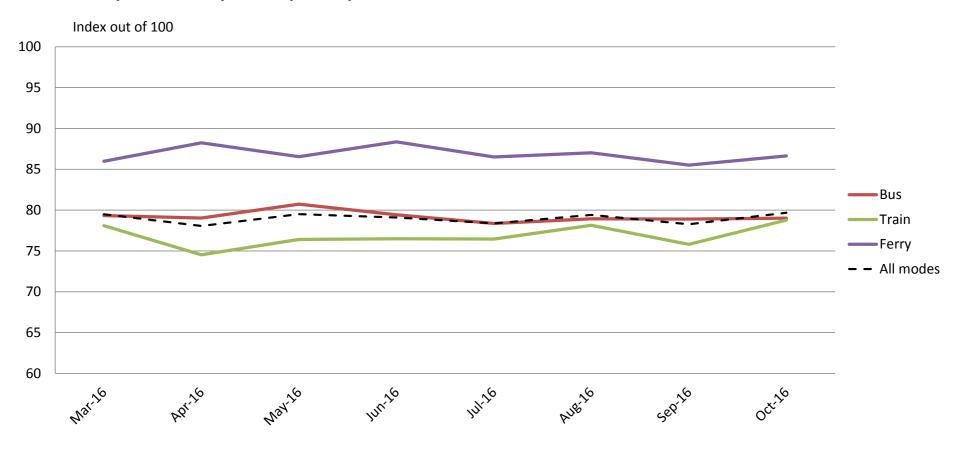

#### Safety and Security – Safety at stops, stations and on board vehicles

|           | Mar-16 | Apr-16 | May-16 | Jun-16 | Jul-16 | Aug-16 | Sep-16 | Oct-16 |
|-----------|--------|--------|--------|--------|--------|--------|--------|--------|
| Bus       | 79     | 79     | 81     | 79     | 78     | 79     | 79     | 79     |
| Train     | 78     | 75     | 76     | 76     | 76     | 78     | 76     | 79     |
| Ferry     | 86     | 88     | 87     | 88     | 87     | 87     | 86     | 87     |
| All Modes | 79     | 78     | 80     | 79     | 78     | 79     | 78     | 80     |