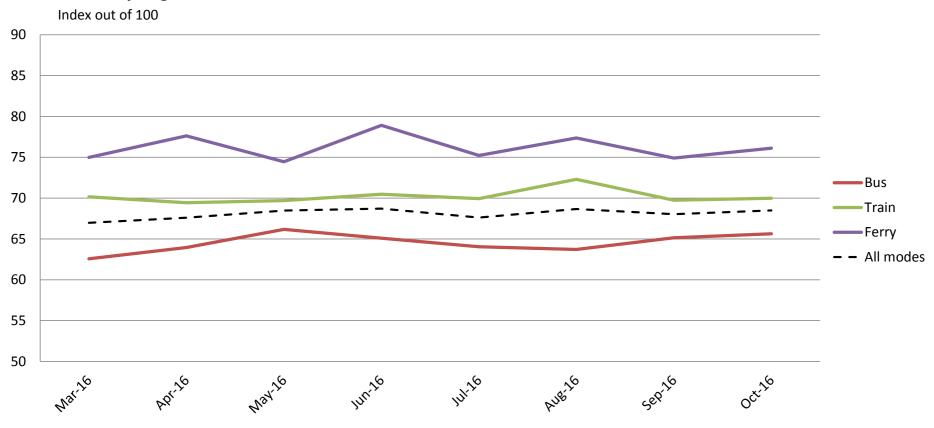

## Reliability and frequency – Ability to meet departure times, frequency of services and reliability of go card readers

|           | Mar-16 | Apr-16 | May-16 | Jun-16 | Jul-16 | Aug-16 | Sep-16 | Oct-16 |
|-----------|--------|--------|--------|--------|--------|--------|--------|--------|
| Bus       | 63     | 64     | 66     | 65     | 64     | 64     | 65     | 66     |
| Train     | 70     | 69     | 70     | 70     | 70     | 72     | 70     | 70     |
| Ferry     | 75     | 78     | 74     | 79     | 75     | 77     | 75     | 76     |
| All Modes | 67     | 68     | 68     | 69     | 68     | 69     | 68     | 68     |