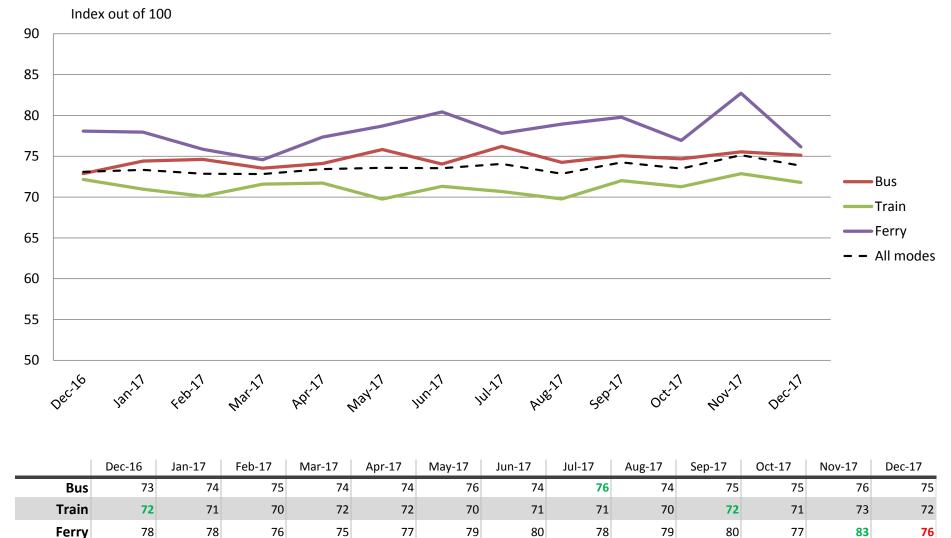

# Proximity – Convenience of available routes, distances from stops and stations and proximity of go card outlets

Results shown are indices out of a possible 100. Satisfaction levels of 75 and above are classed as "best practice", while 60 and above is considered "satisfactory".