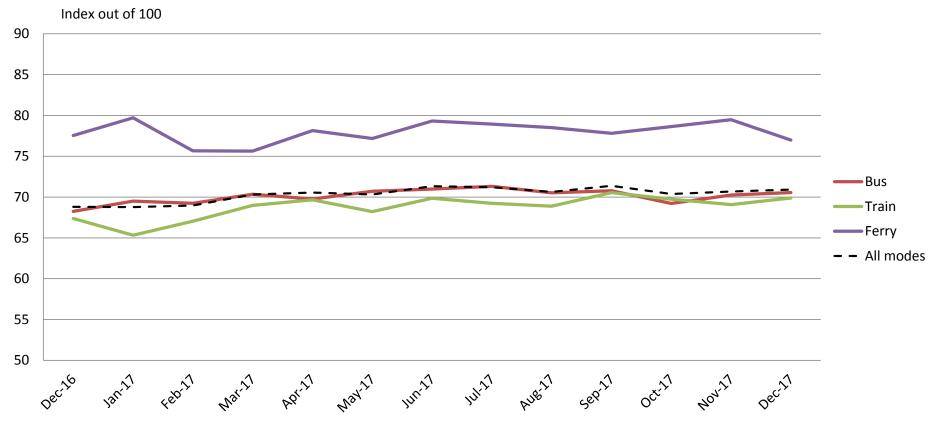

### Reliability and frequency – Ability to meet departure times, frequency of services and reliability of go card readers