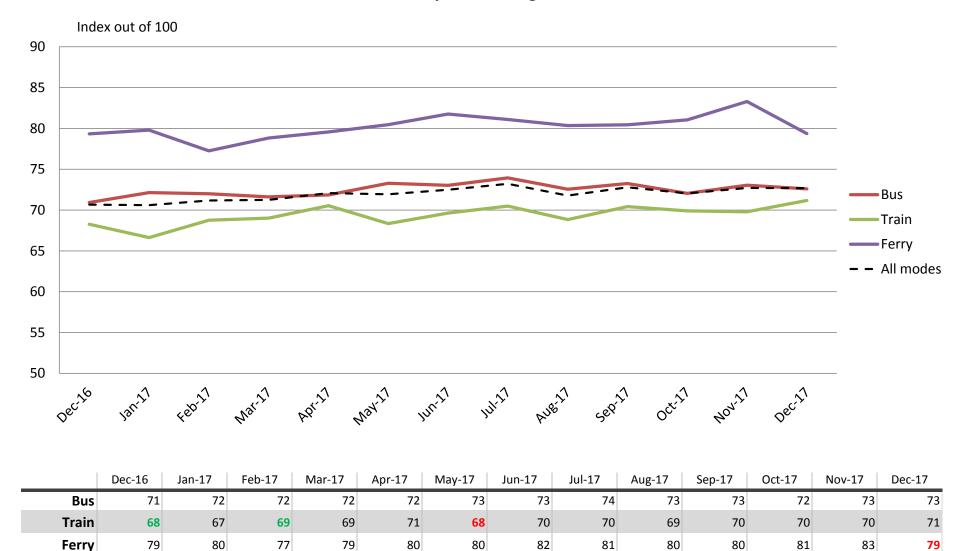

### Reliability and frequency – Ability to meet departure times, frequency of services and reliability of go card readers