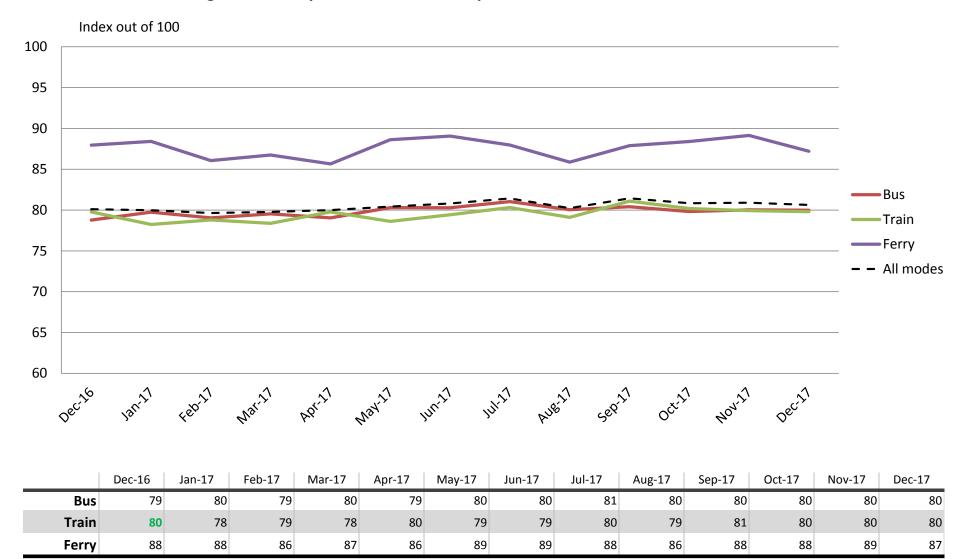

### Ease of use of go card – Ease of purchasing and topping up a go card, managing a go card account and understanding information about the go card.

Results shown are indices out of a possible 100. Satisfaction levels of 75 and above are classed as "best practice", while 60 and above is considered "satisfactory".