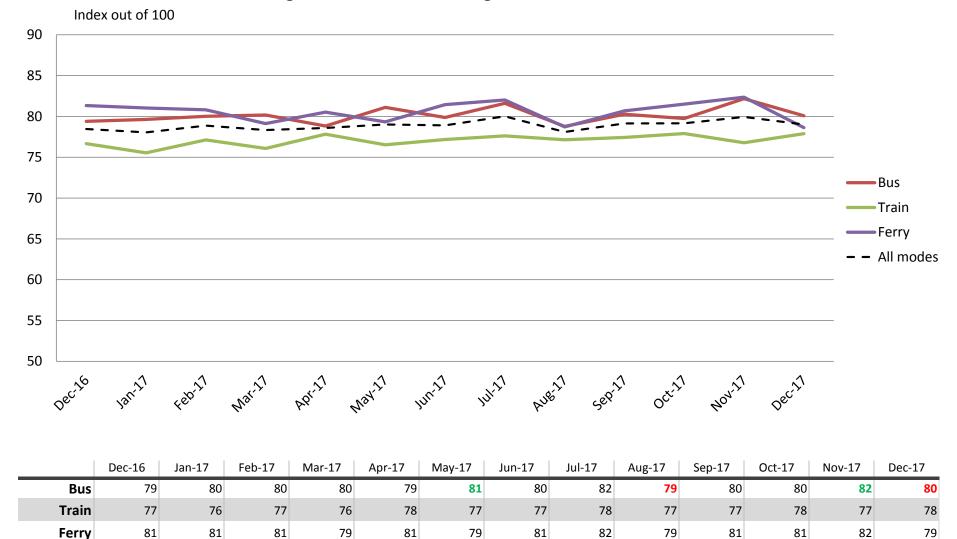

# Ease of use – Using and understanding ticketing including transferring between modes, purchasing, topping up and using go card, ease of finding stops

Results shown are indices out of a possible 100. Satisfaction levels of 75 and above are classed as "best practice", while 60 and above is considered "satisfactory".