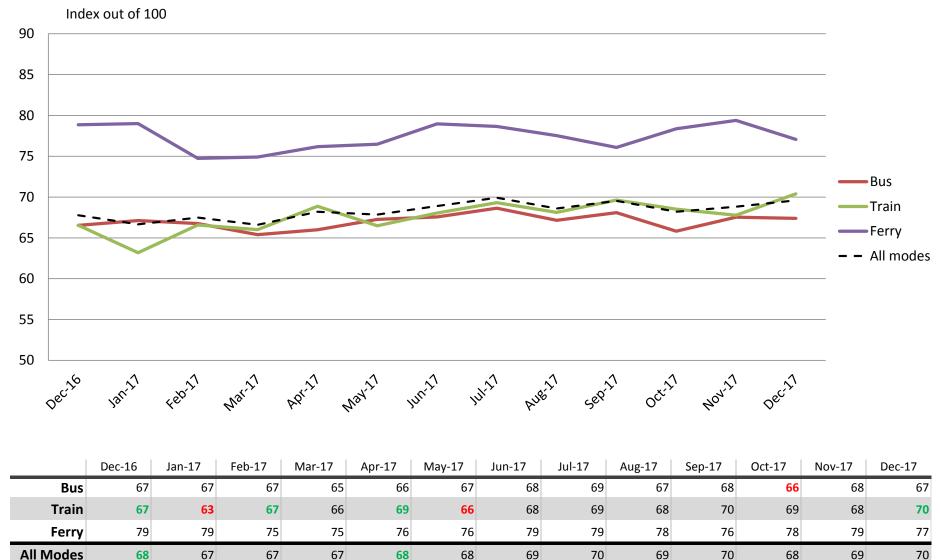

#### **Overall satisfaction – A combination of all reported categories**

Results shown are indices out of a possible 100. Satisfaction levels of 75 and above are classed as "best practice", while 60 and above is considered "satisfactory".