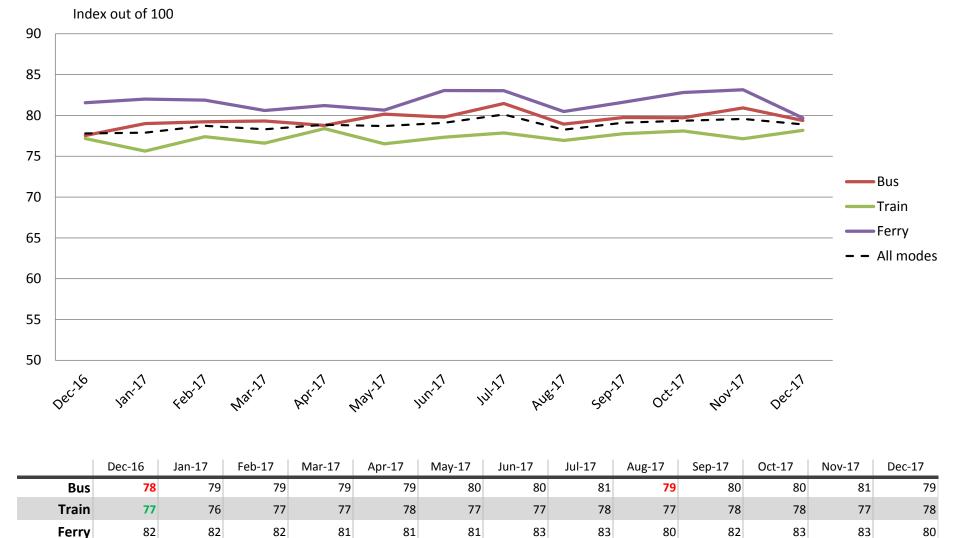

#### **Overall satisfaction – A combination of all reported categories**

Results shown are indices out of a possible 100. Satisfaction levels of 75 and above are classed as "best practice", while 60 and above is considered "satisfactory".