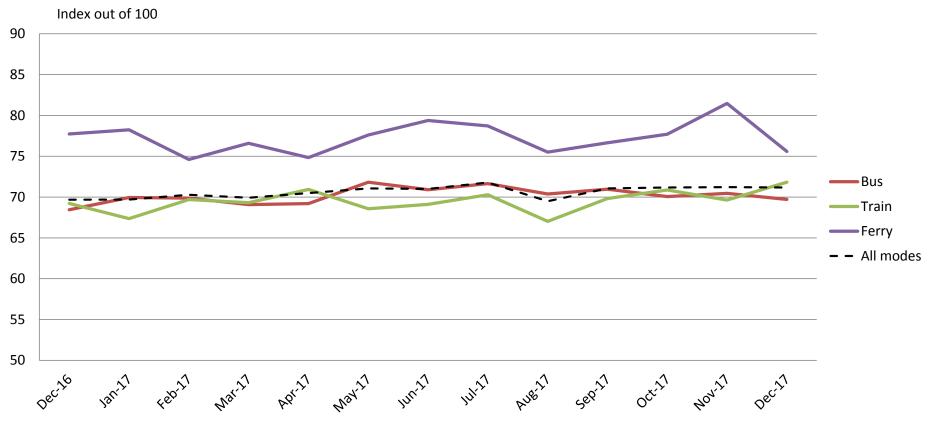

# Efficiency – Door-to-door travel time, connections with other services and avoidance of congestion

|           | Dec-16 | Jan-17 | Feb-17 | Mar-17 | Apr-17 | May-17 | Jun-17 | Jul-17 | Aug-17 | Sep-17 | Oct-17 | Nov-17 | Dec-17 |
|-----------|--------|--------|--------|--------|--------|--------|--------|--------|--------|--------|--------|--------|--------|
| Bus       | 68     | 70     | 70     | 69     | 69     | 72     | 71     | 72     | 70     | 71     | 70     | 70     | 70     |
| Train     | 69     | 67     | 70     | 69     | 71     | 69     | 69     | 70     | 67     | 70     | 71     | 70     | 72     |
| Ferry     | 78     | 78     | 75     | 77     | 75     | 78     | 79     | 79     | 76     | 77     | 78     | 81     | 76     |
| All Modes | 70     | 70     | 70     | 70     | 70     | 71     | 71     | 72     | 69     | 71     | 71     | 71     | 71     |