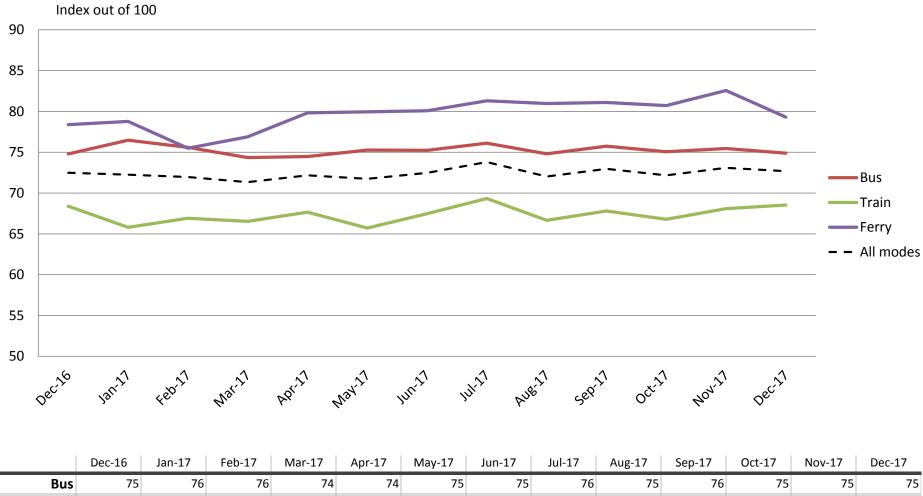

### Comfort – Cleanliness, availability of seats, temperature on board, and facilities at stops and stations

|   |           | Dec-19 | Jan-17 | Feb-17 | Mai-17 | Apr-17 | IVIAY-17 | Jun-17 | Jui-17 | Aug-17 | Sep-17 | OCI-17 | NOV-17 | Dec-17 |
|---|-----------|--------|--------|--------|--------|--------|----------|--------|--------|--------|--------|--------|--------|--------|
| _ | Bus       | 75     | 76     | 76     | 74     | 74     | 75       | 75     | 76     | 75     | 76     | 75     | 75     | 75     |
|   | Train     | 68     | 66     | 67     | 67     | 68     | 66       | 67     | 69     | 67     | 68     | 67     | 68     | 69     |
| _ | Ferry     | 78     | 79     | 75     | 77     | 80     | 80       | 80     | 81     | 81     | 81     | 81     | 83     | 79     |
|   | All Modes | 72     | 72     | 72     | 71     | 72     | 72       | 72     | 74     | 72     | 73     | 72     | 73     | 73     |