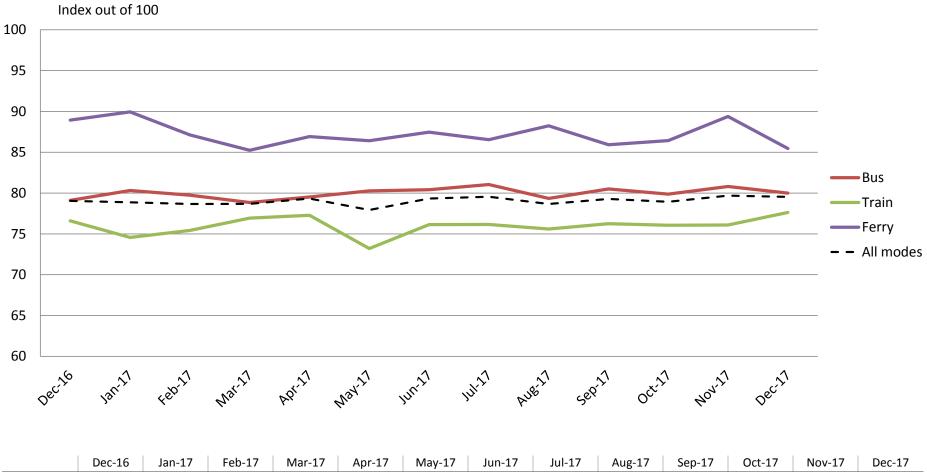

#### Safety and Security – Safety at stops, stations and on board vehicles

|           | Dec-16 | Jan-17 | Feb-17 | Mar-17 | Apr-17 | May-17 | Jun-17 | Jul-17 | Aug-17 | Sep-17 | Oct-17 | Nov-17 | Dec-17 |
|-----------|--------|--------|--------|--------|--------|--------|--------|--------|--------|--------|--------|--------|--------|
| Bus       | 79     | 80     | 80     | 79     | 80     | 80     | 80     | 81     | 79     | 81     | 80     | 81     | 80     |
| Train     | 77     | 75     | 75     | 77     | 77     | 73     | 76     | 76     | 76     | 76     | 76     | 76     | 78     |
| Ferry     | 89     | 90     | 87     | 85     | 87     | 86     | 87     | 87     | 88     | 86     | 86     | 89     | 85     |
| All Modes | 79     | 79     | 79     | 79     | 79     | 78     | 79     | 80     | 79     | 79     | 79     | 80     | 80     |