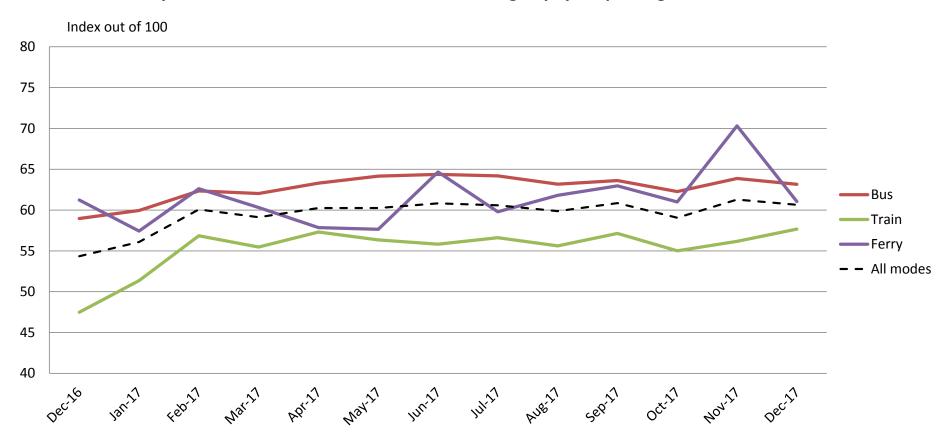

#### Affordability - Cost of tickets and benefits of not having to pay for parking

|           | Dec-16 | Jan-17 | Feb-17 | Mar-17 | Apr-17 | May-17 | Jun-17 | Jul-17 | Aug-17 | Sep-17 | Oct-17 | Nov-17 | Dec-17 |
|-----------|--------|--------|--------|--------|--------|--------|--------|--------|--------|--------|--------|--------|--------|
| Bus       | 59     | 60     | 62     | 62     | 63     | 64     | 64     | 64     | 63     | 64     | 62     | 64     | 63     |
| Train     | 47     | 51     | 57     | 55     | 57     | 56     | 56     | 57     | 56     | 57     | 55     | 56     | 58     |
| Ferry     | 61     | 57     | 63     | 60     | 58     | 58     | 65     | 60     | 62     | 63     | 61     | 70     | 61     |
| All Modes | 54     | 56     | 60     | 59     | 60     | 60     | 61     | 61     | 60     | 61     | 59     | 61     | 61     |