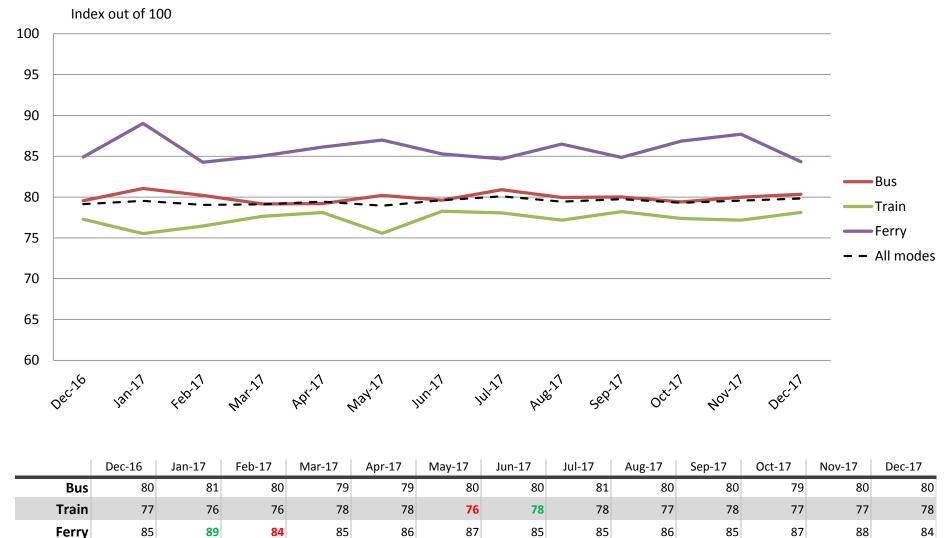

#### **Overall satisfaction – A combination of all reported categories**

Results shown are indices out of a possible 100. Satisfaction levels of 75 and above are classed as "best practice", while 60 and above is considered "satisfactory".