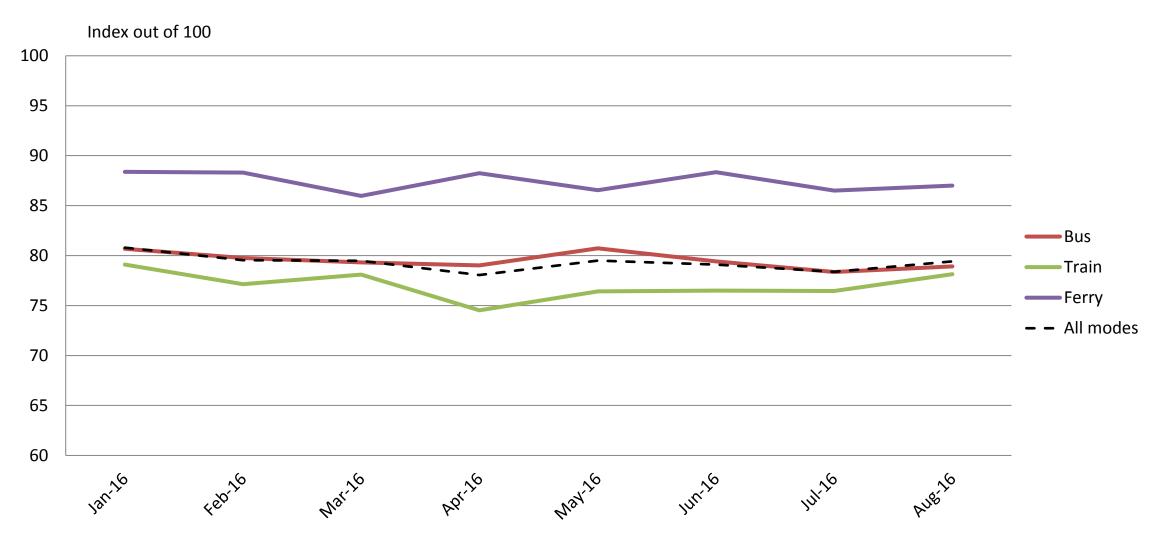

#### Safety and Security – Safety at stops, stations and on board vehicles

|           | Jan-16 | Feb-16 | Mar-16 | Apr-16 | May-16 | Jun-16 | Jul-16 | Aug-16 |
|-----------|--------|--------|--------|--------|--------|--------|--------|--------|
| Bus       | 81     | 80     | 79     | 79     | 81     | 79     | 78     | 79     |
| Train     | 79     | 77     | 78     | 75     | 76     | 76     | 76     | 78     |
| Ferry     | 88     | 88     | 86     | 88     | 87     | 88     | 87     | 87     |
| All Modes | 81     | 80     | 79     | 78     | 80     | 79     | 78     | 79     |