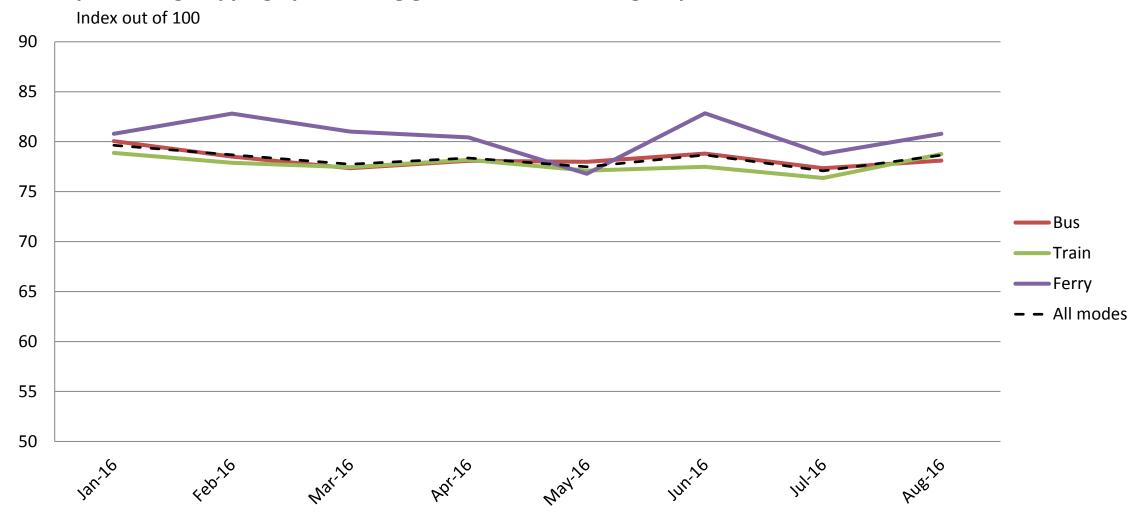

#### Safety and Security – Safety at stops, stations and on board vehicles

|           | Jan-16 | Feb-16 | Mar-16 | Apr-16 | May-16 | Jun-16 | Jul-16 | Aug-16 |
|-----------|--------|--------|--------|--------|--------|--------|--------|--------|
| Bus       | 81     | 80     | 79     | 79     | 81     | 79     | 78     | 79     |
| Train     | 79     | 77     | 78     | 75     | 76     | 76     | 76     | 78     |
| Ferry     | 88     | 88     | 86     | 88     | 87     | 88     | 87     | 87     |
| All Modes | 81     | 80     | 79     | 78     | 80     | 79     | 78     | 79     |