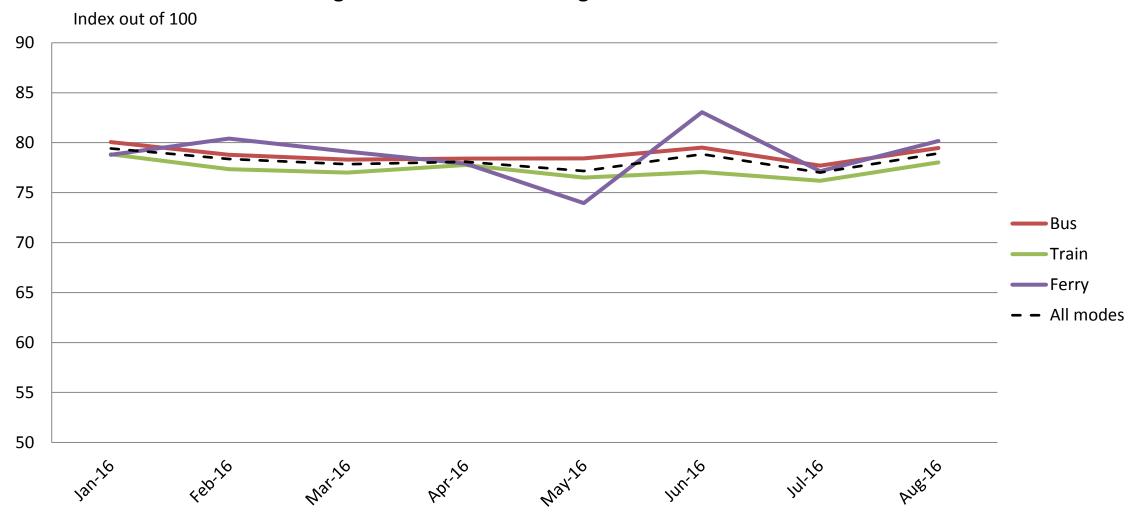

### Ease of use – Using and understanding ticketing including transferring between modes, purchasing, topping up and using go card, ease of finding stops

|           | Jan-16 | Feb-16 | Mar-16 | Apr-16 | May-16 | Jun-16 | Jul-16 | Aug-16 |
|-----------|--------|--------|--------|--------|--------|--------|--------|--------|
| Bus       | 80     | 79     | 77     | 78     | 78     | 79     | 77     | 78     |
| Train     | 79     | 78     | 77     | 78     | 77     | 77     | 76     | 79     |
| Ferry     | 81     | 83     | 81     | 80     | 77     | 83     | 79     | 81     |
| All Modes | 80     | 79     | 78     | 78     | 77     | 79     | 77     | 79     |