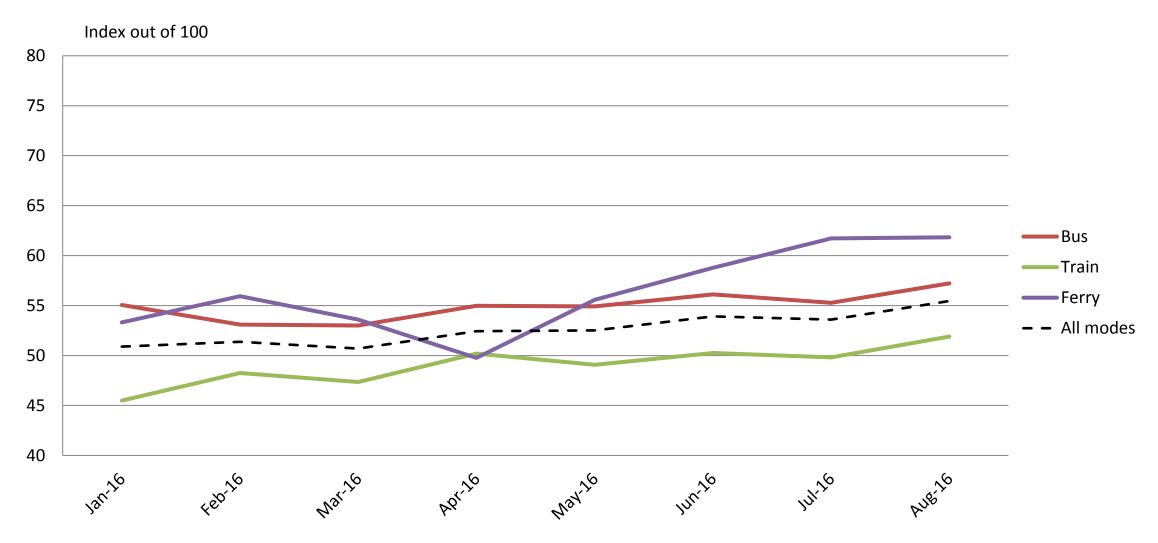

#### Affordability – Cost of tickets and benefits of not having to pay for parking

|           | Jan-16 | Feb-16 | Mar-16 | Apr-16 | May-16 | Jun-16 | Jul-16 | Aug-16 |
|-----------|--------|--------|--------|--------|--------|--------|--------|--------|
| Bus       | 55     | 53     | 53     | 55     | 55     | 56     | 55     | 57     |
| Train     | 45     | 48     | 47     | 50     | 49     | 50     | 50     | 52     |
| Ferry     | 53     | 56     | 54     | 50     | 56     | 59     | 62     | 62     |
| All Modes | 51     | 51     | 51     | 52     | 53     | 54     | 54     | 55     |