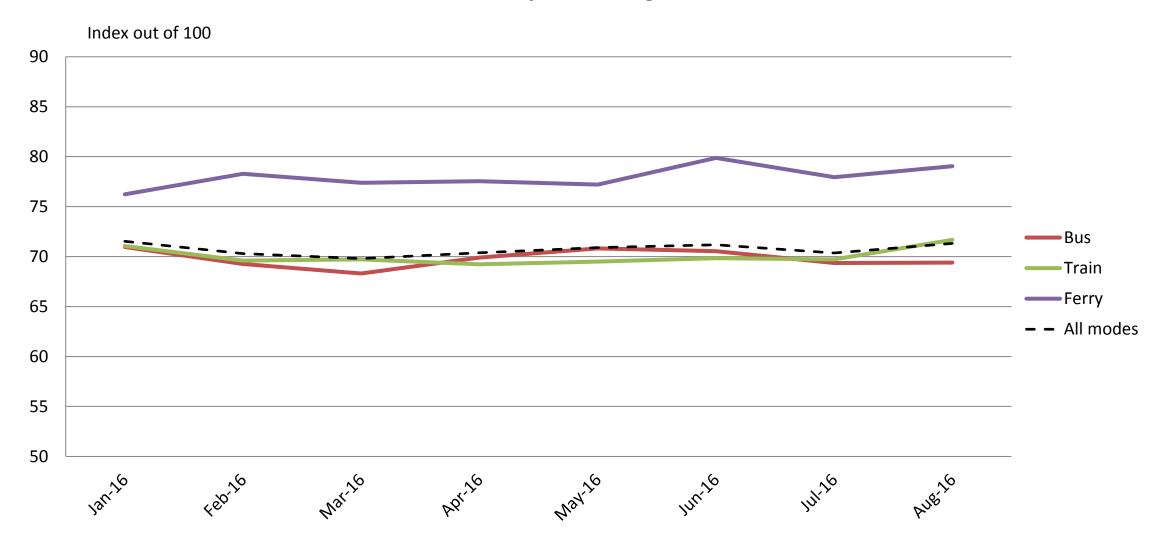

#### Overall satisfaction – A combination of all reported categories

|           | Jan-16 | Feb-16 | Mar-16 | Apr-16 | May-16 | Jun-16 | Jul-16 | Aug-16 |
|-----------|--------|--------|--------|--------|--------|--------|--------|--------|
| Bus       | 71     | 69     | 68     | 70     | 71     | 71     | 69     | 69     |
| Train     | 71     | 70     | 70     | 69     | 70     | 70     | 70     | 72     |
| Ferry     | 76     | 78     | 77     | 78     | 77     | 80     | 78     | 79     |
| All Modes | 72     | 70     | 70     | 70     | 71     | 71     | 70     | 71     |