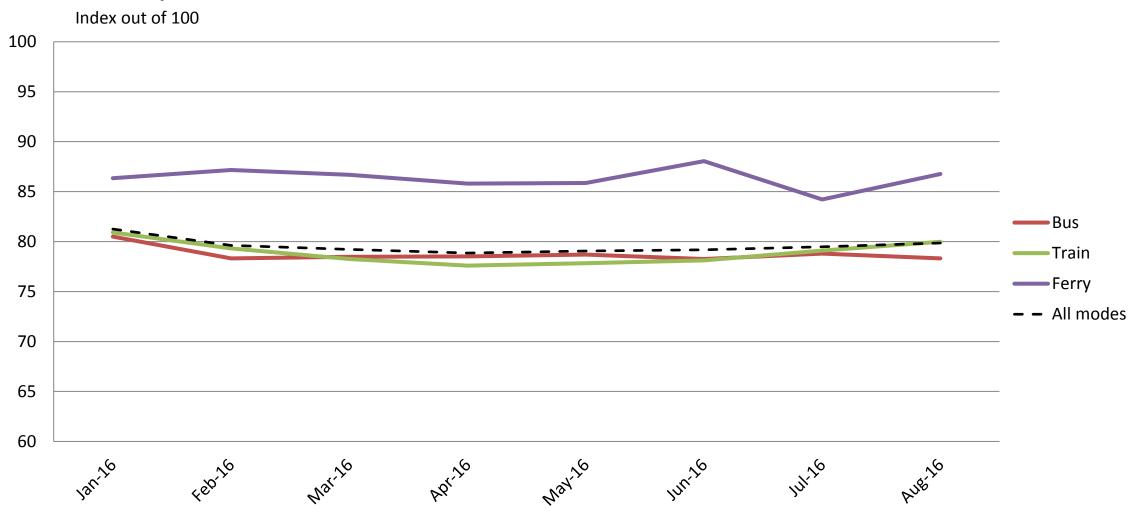

### Accessibility – Ease of getting on and off the platform, and on and off the vehicles, and the reliability of escalators and elevators

|           | Jan-16 | Feb-16 | Mar-16 | Apr-16 | May-16 | Jun-16 | Jul-16 | Aug-16 |
|-----------|--------|--------|--------|--------|--------|--------|--------|--------|
| Bus       | 81     | 78     | 78     | 79     | 79     | 78     | 79     | 78     |
| Train     | 81     | 79     | 78     | 78     | 78     | 78     | 79     | 80     |
| Ferry     | 86     | 87     | 87     | 86     | 86     | 88     | 84     | 87     |
| All Modes | 81     | 80     | 79     | 79     | 79     | 79     | 79     | 80     |