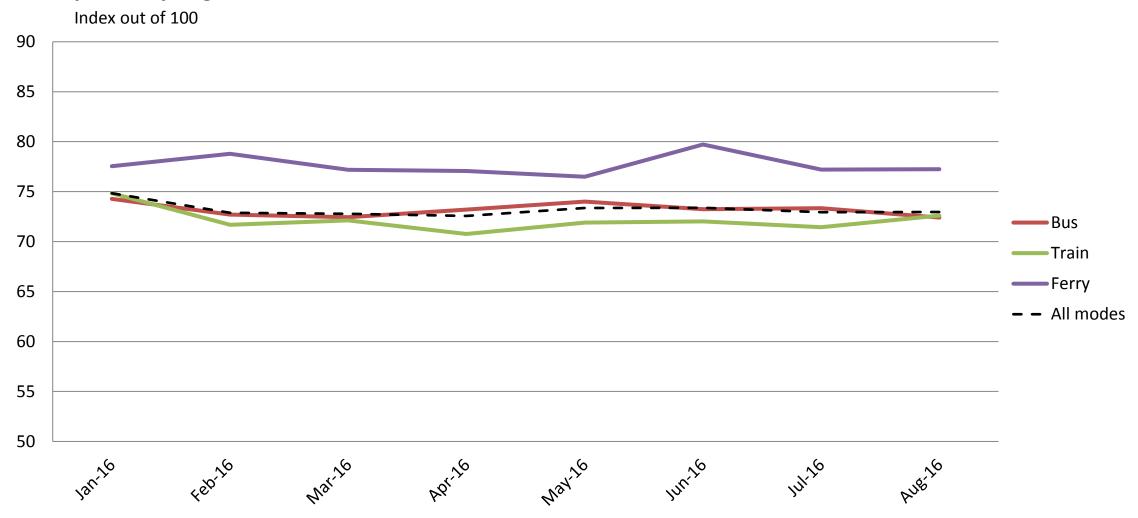

### Accessibility – Ease of getting on and off the platform, and on and off the vehicles, and the reliability of escalators and elevators

|           | Jan-16 | Feb-16 | Mar-16 | Apr-16 | May-16 | Jun-16 | Jul-16 | Aug-16 |
|-----------|--------|--------|--------|--------|--------|--------|--------|--------|
| Bus       | 81     | 78     | 78     | 79     | 79     | 78     | 79     | 78     |
| Train     | 81     | 79     | 78     | 78     | 78     | 78     | 79     | 80     |
| Ferry     | 86     | 87     | 87     | 86     | 86     | 88     | 84     | 87     |
| All Modes | 81     | 80     | 79     | 79     | 79     | 79     | 79     | 80     |