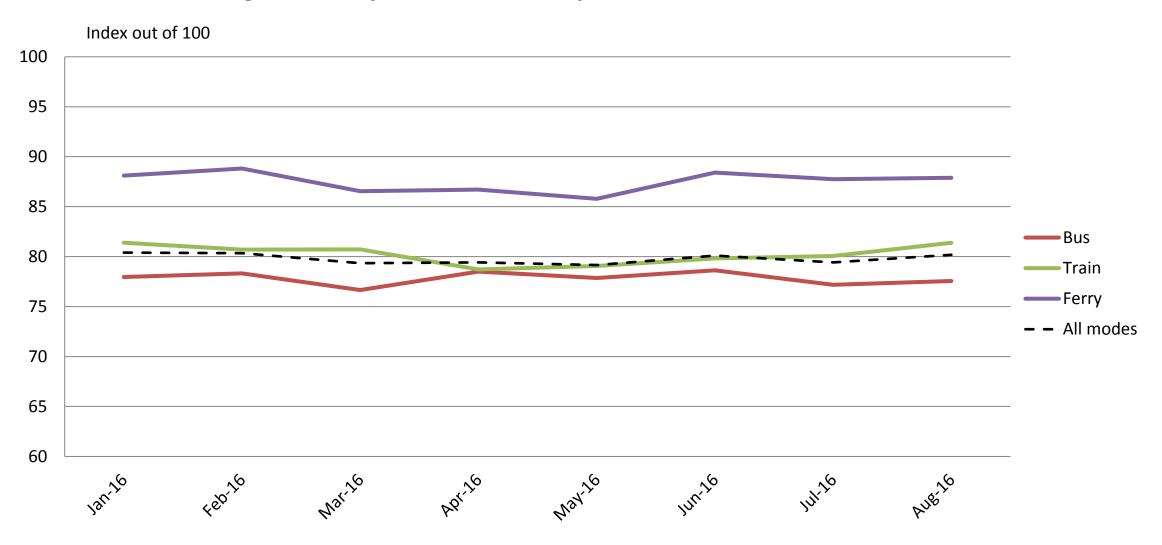

Staff – Knowledge, conduct, presentation and helpfulness of staff

|           | Jan-16 | Feb-16 | Mar-16 | Apr-16 | May-16 | Jun-16 | Jul-16 | Aug-16 |
|-----------|--------|--------|--------|--------|--------|--------|--------|--------|
| Bus       | 78     | 78     | 77     | 79     | 78     | 79     | 77     | 78     |
| Train     | 81     | 81     | 81     | 79     | 79     | 80     | 80     | 81     |
| Ferry     | 88     | 89     | 87     | 87     | 86     | 88     | 88     | 88     |
| All Modes | 80     | 80     | 79     | 79     | 79     | 80     | 79     | 80     |