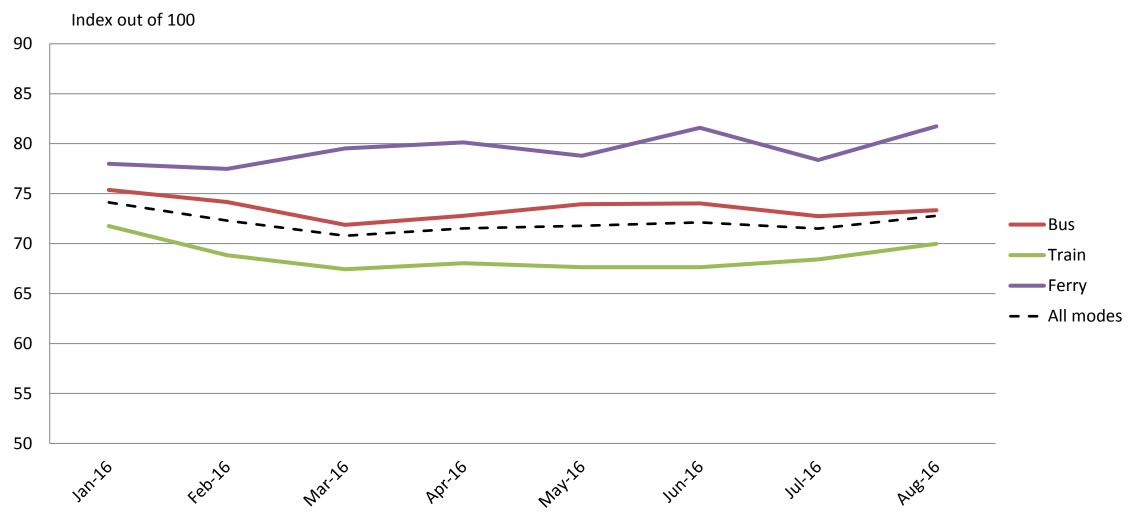

#### Comfort – Cleanliness, availability of seats, temperature on board, and facilities at stops and stations

|           | Jan-16 | Feb-16 | Mar-16 | Apr-16 | May-16 | Jun-16 | Jul-16 | Aug-16 |
|-----------|--------|--------|--------|--------|--------|--------|--------|--------|
| Bus       | 75     | 74     | 72     | 73     | 74     | 74     | 73     | 73     |
| Train     | 72     | 69     | 67     | 68     | 68     | 68     | 68     | 70     |
| Ferry     | 78     | 77     | 80     | 80     | 79     | 82     | 78     | 82     |
| All Modes | 74     | 72     | 71     | 72     | 72     | 72     | 72     | 73     |