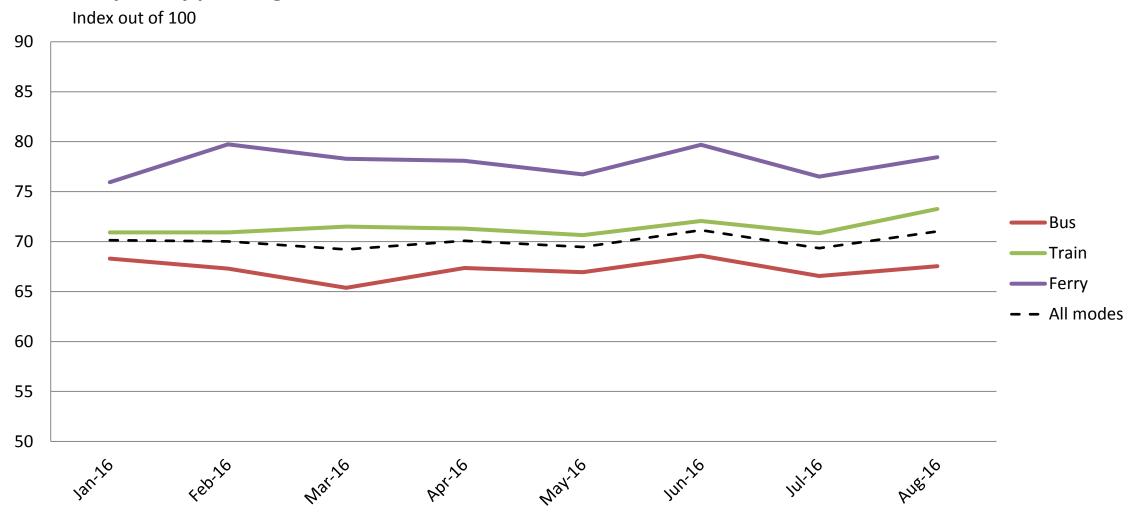

#### Overall satisfaction – A combination of all reported categories

|           | Jan-16 | Feb-16 | Mar-16 | Apr-16 | May-16 | Jun-16 | Jul-16 | Aug-16 |
|-----------|--------|--------|--------|--------|--------|--------|--------|--------|
| Bus       | 71     | 69     | 68     | 70     | 71     | 71     | 69     | 69     |
| Train     | 71     | 70     | 70     | 69     | 70     | 70     | 70     | 72     |
| Ferry     | 76     | 78     | 77     | 78     | 77     | 80     | 78     | 79     |
| All Modes | 72     | 70     | 70     | 70     | 71     | 71     | 70     | 71     |