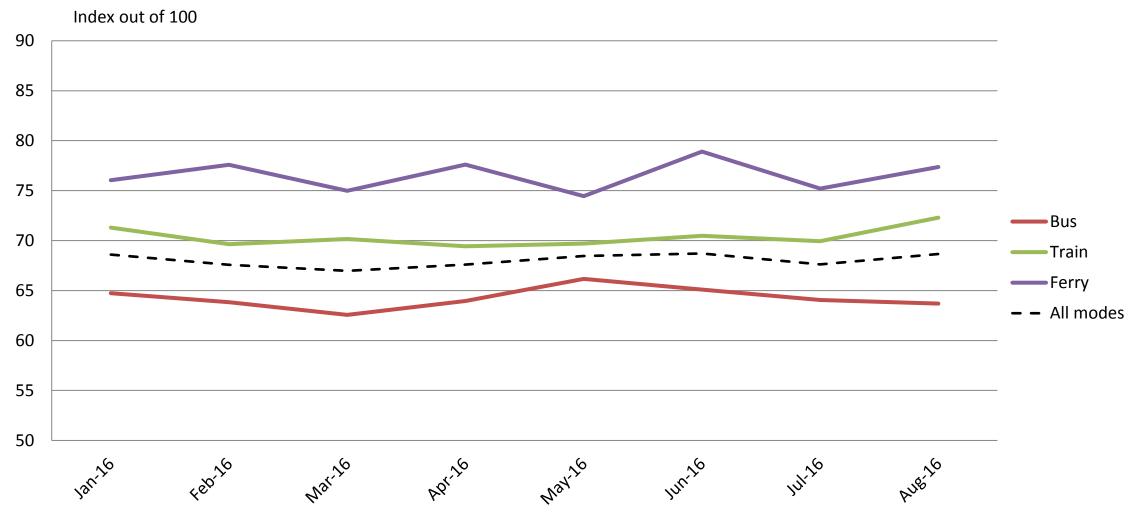

# Reliability and frequency – Ability to meet departure times, frequency of services and reliability of go card readers

|           | Jan-16 | Feb-16 | Mar-16 | Apr-16 | May-16 | Jun-16 | Jul-16 | Aug-16 |
|-----------|--------|--------|--------|--------|--------|--------|--------|--------|
| Bus       | 65     | 64     | 63     | 64     | 66     | 65     | 64     | 64     |
| Train     | 71     | 70     | 70     | 69     | 70     | 70     | 70     | 72     |
| Ferry     | 76     | 78     | 75     | 78     | 74     | 79     | 75     | 77     |
| All Modes | 69     | 68     | 67     | 68     | 68     | 69     | 68     | 69     |