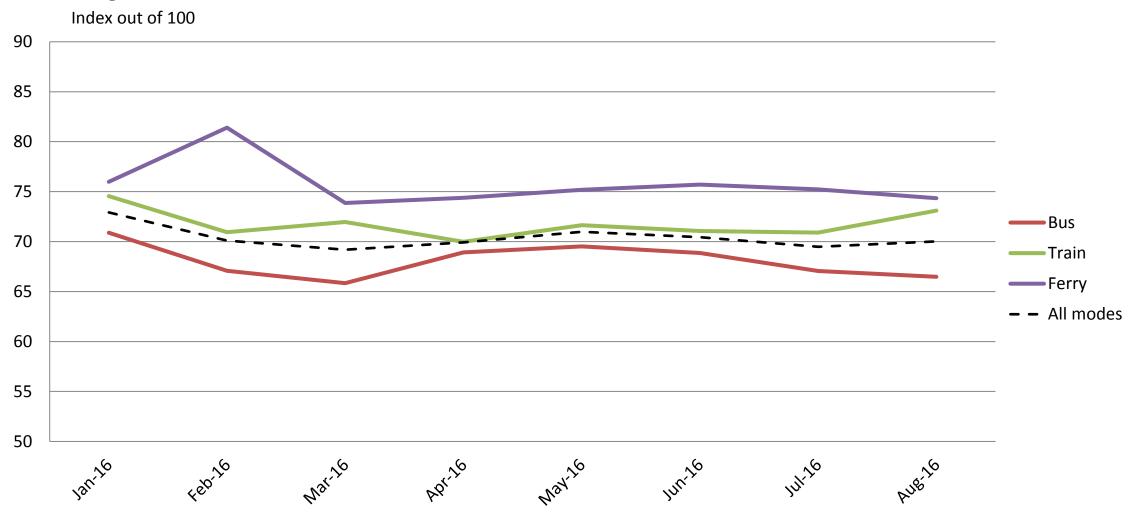

# Reliability and frequency – Ability to meet departure times, frequency of services and reliability of go card readers

|           | Jan-16 | Feb-16 | Mar-16 | Apr-16 | May-16 | Jun-16 | Jul-16 | Aug-16 |
|-----------|--------|--------|--------|--------|--------|--------|--------|--------|
| Bus       | 65     | 64     | 63     | 64     | 66     | 65     | 64     | 64     |
| Train     | 71     | 70     | 70     | 69     | 70     | 70     | 70     | 72     |
| Ferry     | 76     | 78     | 75     | 78     | 74     | 79     | 75     | 77     |
| All Modes | 69     | 68     | 67     | 68     | 68     | 69     | 68     | 69     |