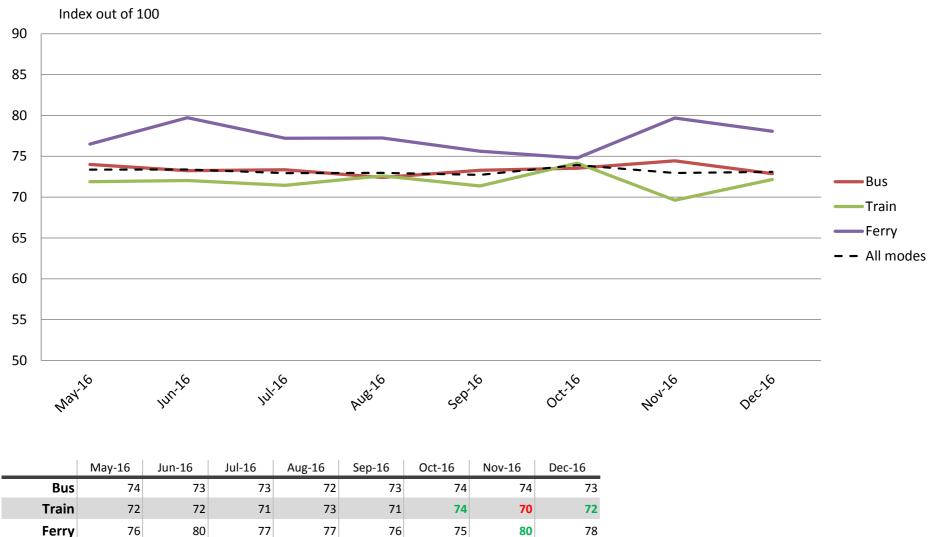

### Proximity – Convenience of available routes, distances from stops and stations and proximity of go card outlets

Bus

Train Ferry

73

73

Results shown are indices out of a possible 100. Satisfaction levels of 75 and above are classed as "best practice", while 60 and above is considered "satisfactory".

74

80

73

78

73

80

73

73

73

Ferry

**All Modes** 