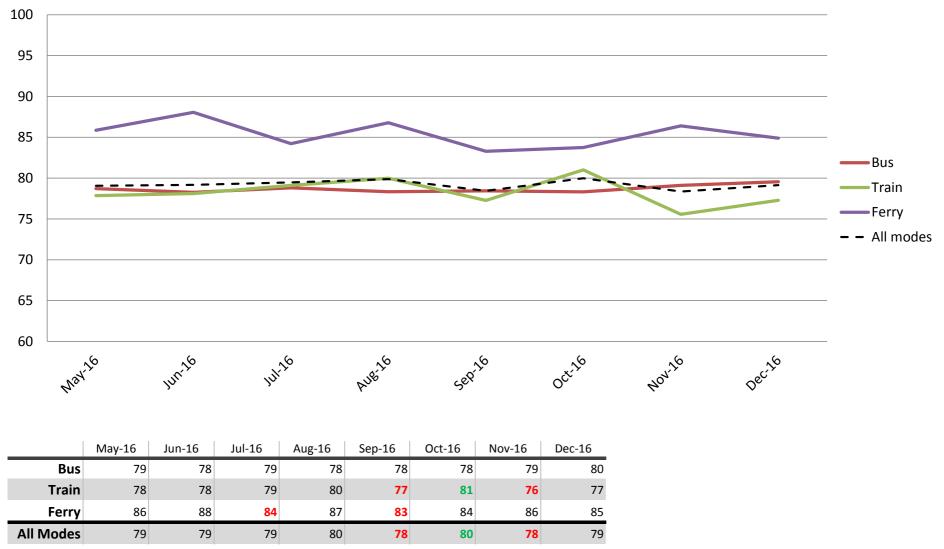

# Accessibility – Ease of getting on and off the platform, and on and off the vehicles, and the reliability of escalators and elevators

Index out of 100

Results shown are indices out of a possible 100. Satisfaction levels of 75 and above are classed as "best practice", while 60 and above is considered "satisfactory".