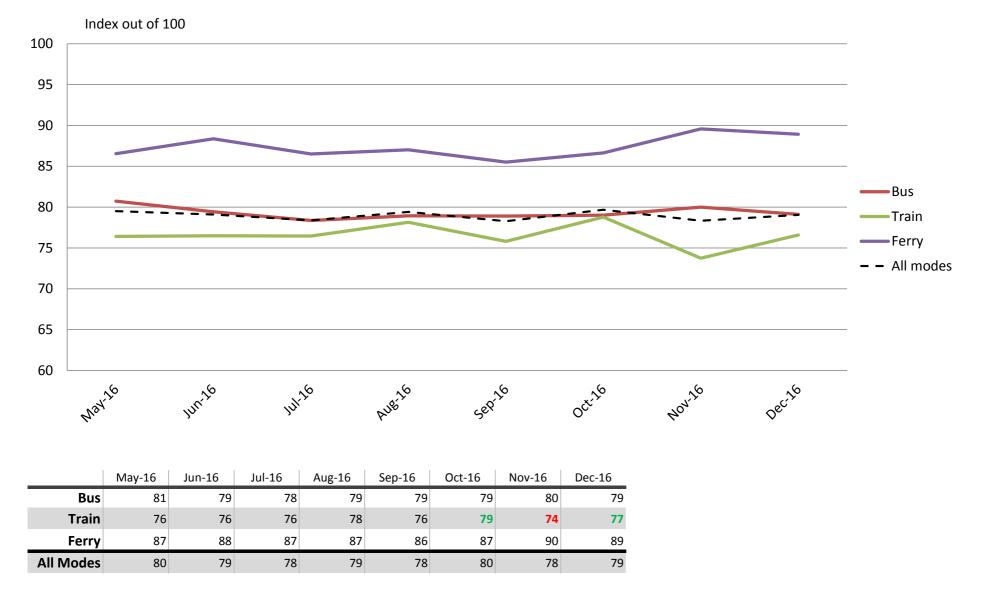

### Safety and Security – Safety at stops, stations and on board vehicles

Results shown are indices out of a possible 100. Satisfaction levels of 75 and above are classed as "best practice", while 60 and above is considered "satisfactory".