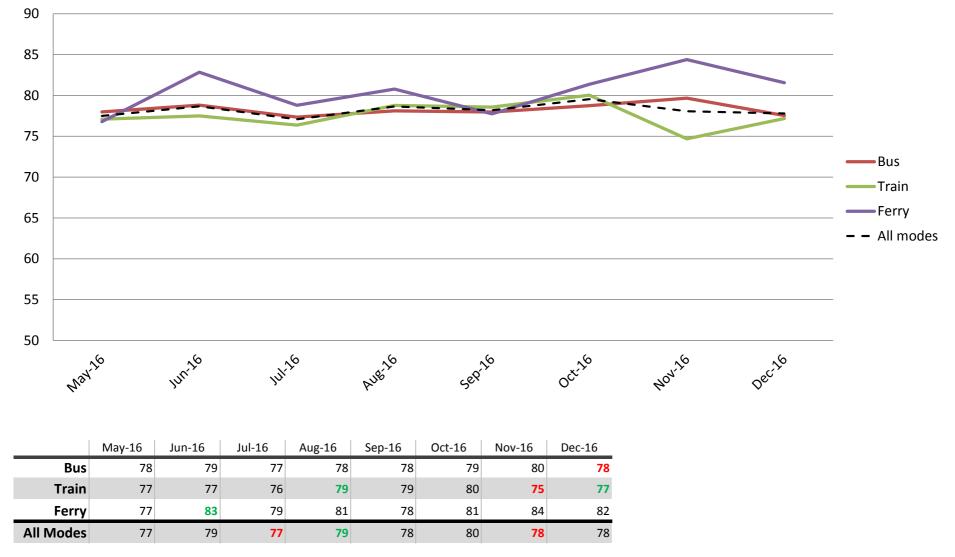

#### **Overall satisfaction – A combination of all reported categories**

Results shown are indices out of a possible 100. Satisfaction levels of 75 and above are classed as "best practice", while 60 and above is considered "satisfactory".