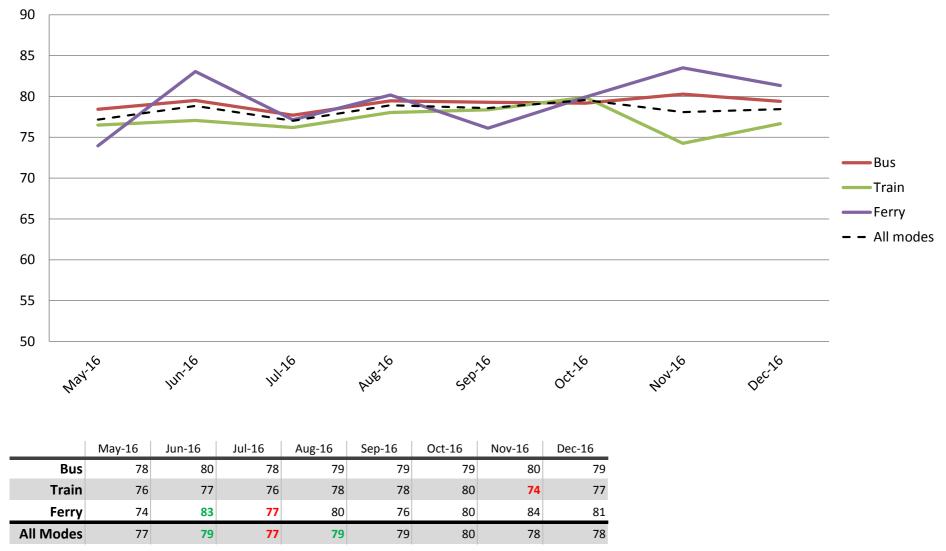

### Safety and Security – Safety at stops, stations and on board vehicles

Results shown are indices out of a possible 100. Satisfaction levels of 75 and above are classed as "best practice", while 60 and above is considered "satisfactory".