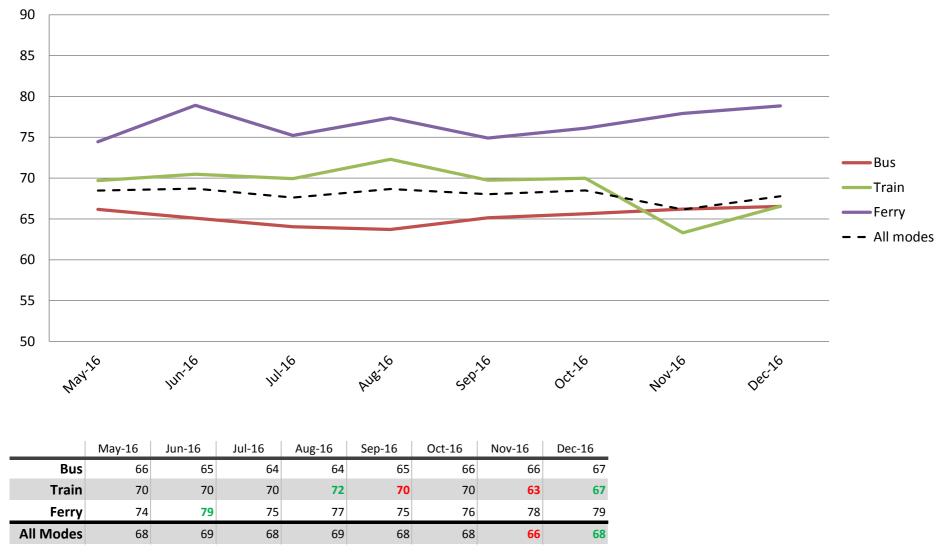

# Reliability and frequency – Ability to meet departure times, frequency of services and reliability of go card readers

Index out of 100

Results shown are indices out of a possible 100. Satisfaction levels of 75 and above are classed as "best practice", while 60 and above is considered "satisfactory".