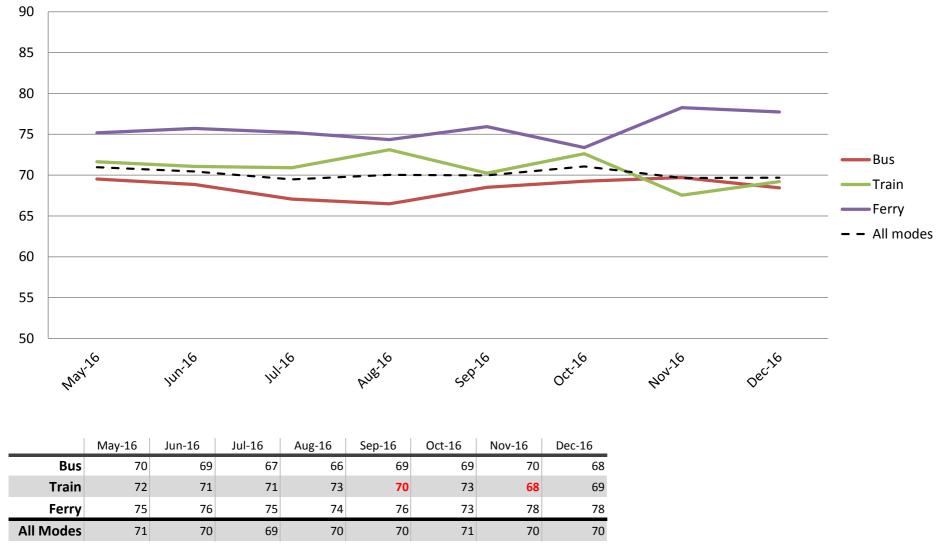

# Reliability and frequency – Ability to meet departure times, frequency of services and reliability of go card readers

Index out of 100

Results shown are indices out of a possible 100. Satisfaction levels of 75 and above are classed as "best practice", while 60 and above is considered "satisfactory".