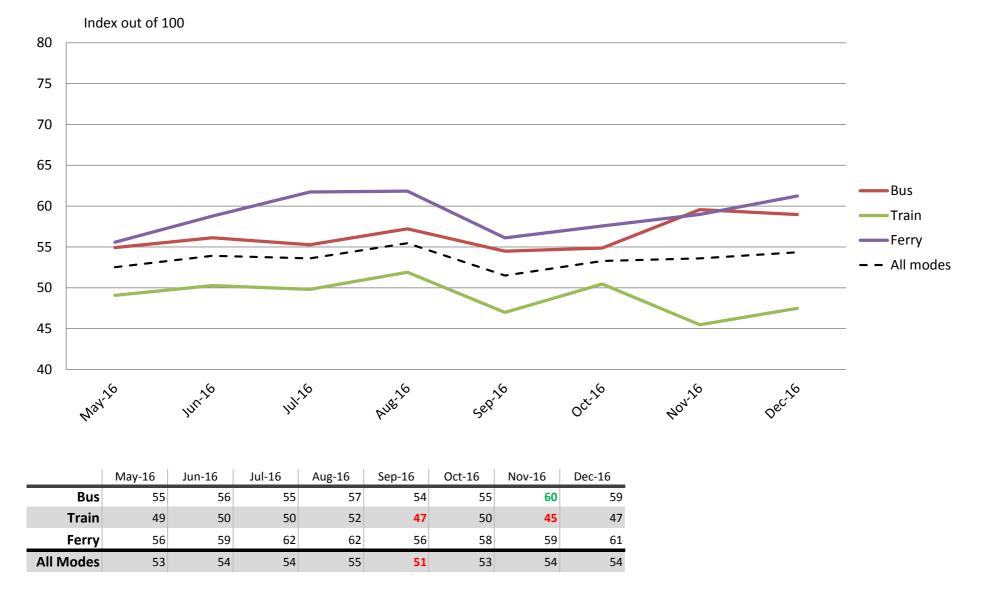

### Affordability – Cost of tickets and benefits of not having to pay for parking

Results shown are indices out of a possible 100. Satisfaction levels of 75 and above are classed as "best practice", while 60 and above is considered "satisfactory".