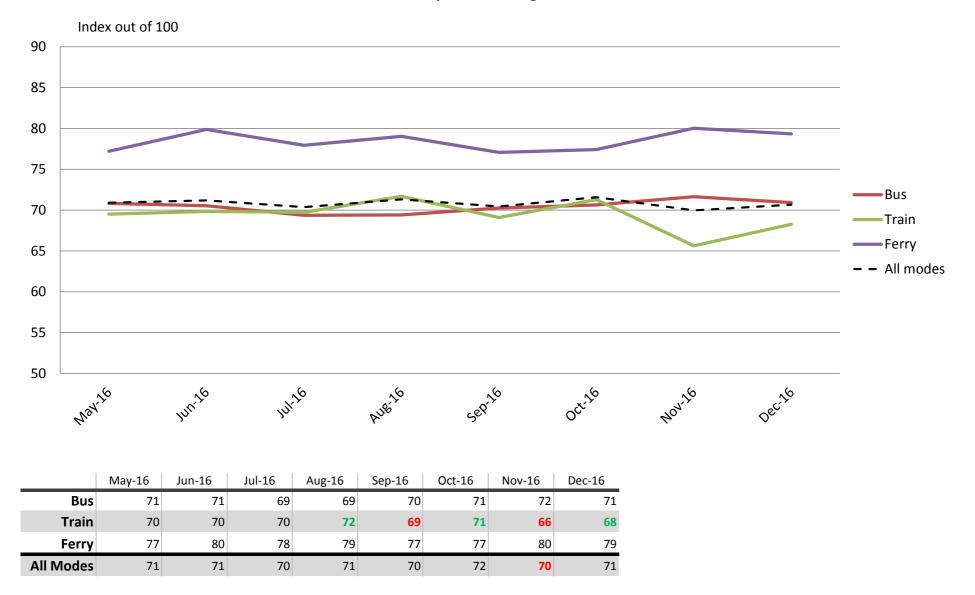

#### **Overall satisfaction – A combination of all reported categories**

Results shown are indices out of a possible 100. Satisfaction levels of 75 and above are classed as "best practice", while 60 and above is considered "satisfactory".