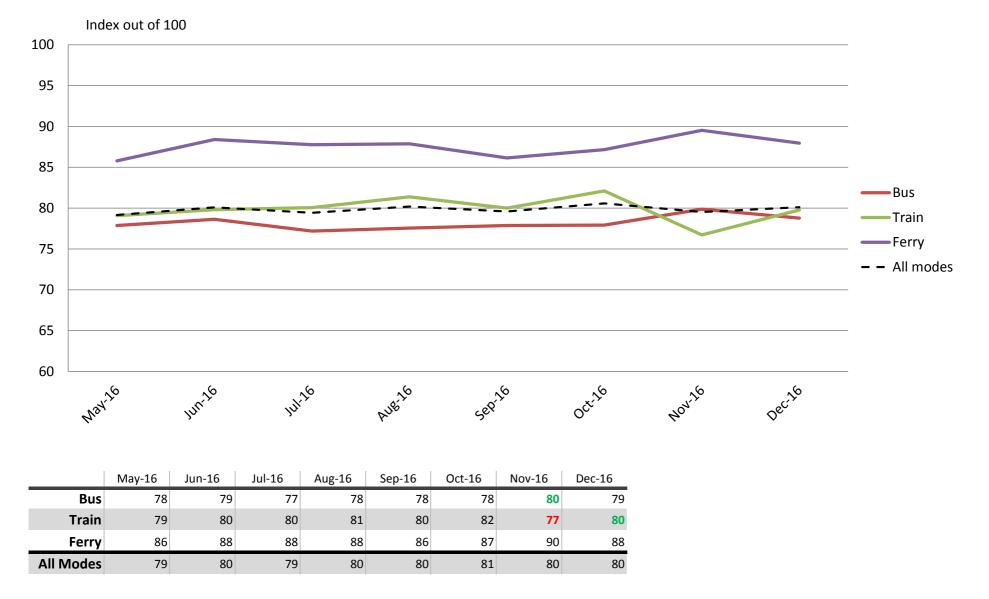

#### Staff – Knowledge, conduct, presentation and helpfulness of staff

Results shown are indices out of a possible 100. Satisfaction levels of 75 and above are classed as "best practice", while 60 and above is considered "satisfactory".