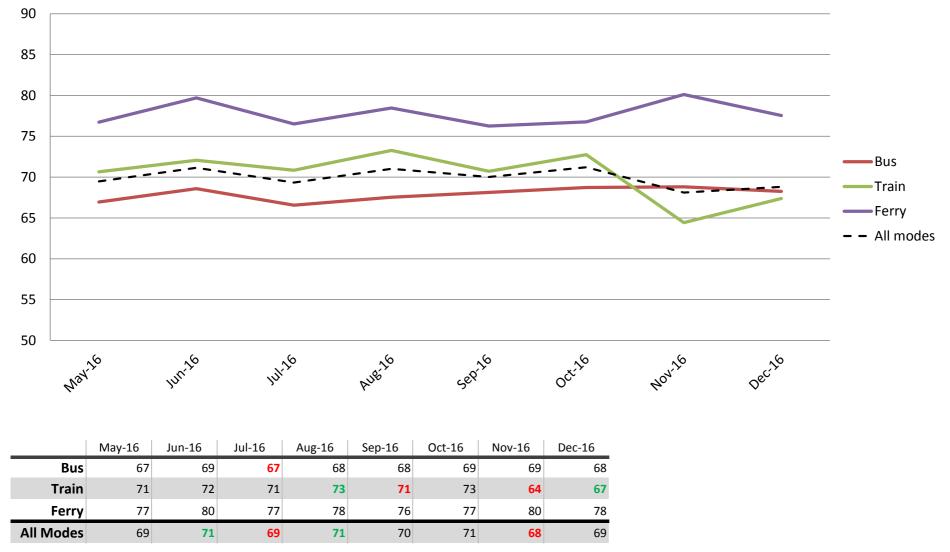

# Reliability and frequency – Ability to meet departure times, frequency of services and reliability of go card readers

Index out of 100

Results shown are indices out of a possible 100. Satisfaction levels of 75 and above are classed as "best practice", while 60 and above is considered "satisfactory".