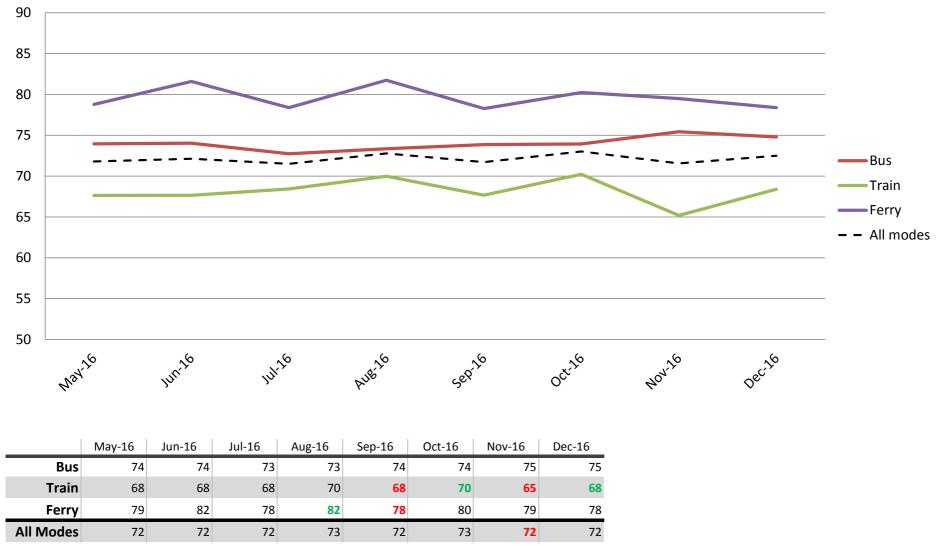

## Comfort – Cleanliness, availability of seats, temperature on board, and facilities at stops and stations

Index out of 100

Results shown are indices out of a possible 100. Satisfaction levels of 75 and above are classed as "best practice", while 60 and above is considered "satisfactory".