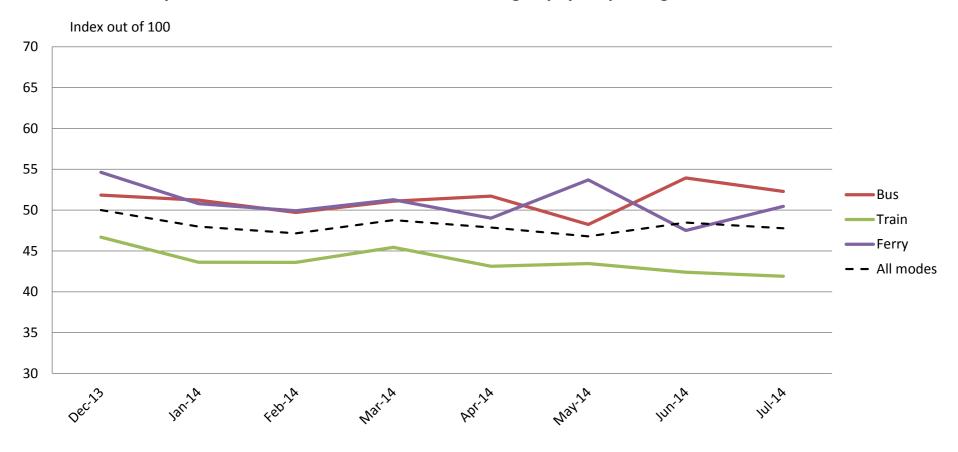

#### Affordability – Cost of tickets and benefits of not having to pay for parking

|           | Dec-13 | Jan-14 | Feb-14 | Mar-14 | Apr-14 | May-14 | Jun-14 | Jul-14 |
|-----------|--------|--------|--------|--------|--------|--------|--------|--------|
| Bus       | 52     | 51     | 50     | 51     | 52     | 48     | 54     | 52     |
| Train     | 47     | 44     | 44     | 45     | 43     | 43     | 42     | 42     |
| Ferry     | 55     | 51     | 50     | 51     | 49     | 54     | 48     | 50     |
| All Modes | 50     | 48     | 47     | 49     | 48     | 47     | 48     | 48     |