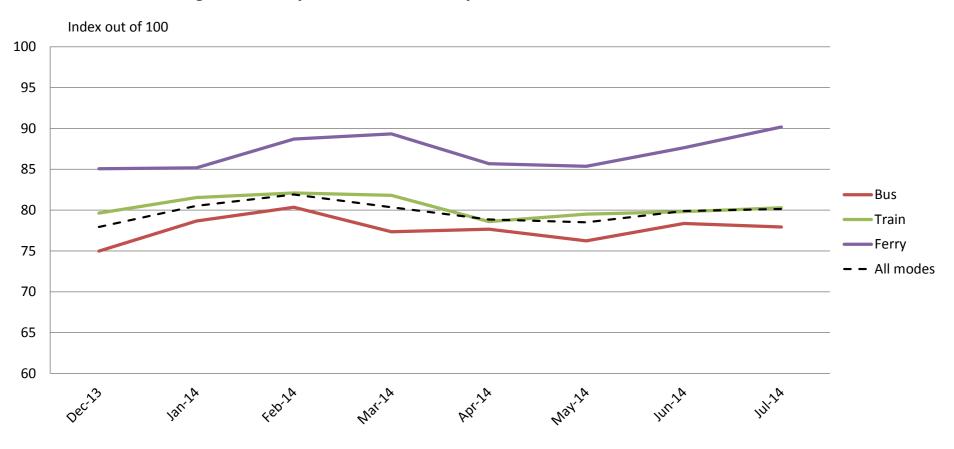

#### Staff – Knowledge, conduct, presentation and helpfulness of staff

|           | Dec-13 | Jan-14 | Feb-14 | Mar-14 | Apr-14 | May-14 | Jun-14 | Jul-14 |
|-----------|--------|--------|--------|--------|--------|--------|--------|--------|
| Bus       | 75     | 79     | 80     | 77     | 78     | 76     | 78     | 78     |
| Train     | 80     | 82     | 82     | 82     | 79     | 80     | 80     | 80     |
| Ferry     | 85     | 85     | 89     | 89     | 86     | 85     | 88     | 90     |
| All Modes | 78     | 81     | 82     | 80     | 79     | 79     | 80     | 80     |