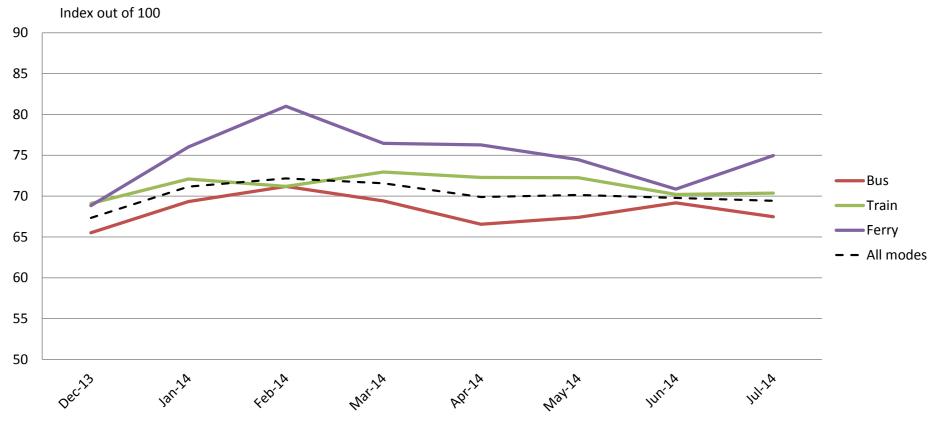

# Efficiency – Door-to-door travel time, connections with other services and avoidance of congestion

|           | Dec-13 | Jan-14 | Feb-14 | Mar-14 | Apr-14 | May-14 | Jun-14 | Jul-14 |
|-----------|--------|--------|--------|--------|--------|--------|--------|--------|
| Bus       | 66     | 69     | 71     | 69     | 67     | 67     | 69     | 67     |
| Train     | 69     | 72     | 71     | 73     | 72     | 72     | 70     | 70     |
| Ferry     | 69     | 76     | 81     | 76     | 76     | 74     | 71     | 75     |
| All Modes | 67     | 71     | 72     | 72     | 70     | 70     | 70     | 69     |