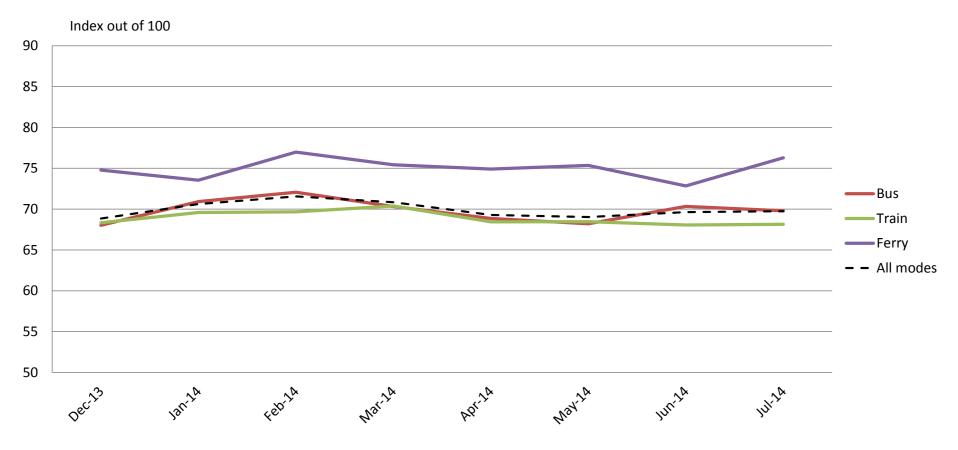

#### Overall satisfaction – A combination of all reported categories

|           | Dec-13 | Jan-14 | Feb-14 | Mar-14 | Apr-14 | May-14 | Jun-14 | Jul-14 |
|-----------|--------|--------|--------|--------|--------|--------|--------|--------|
| Bus       | 68     | 71     | 72     | 70     | 69     | 68     | 70     | 70     |
| Train     | 68     | 70     | 70     | 70     | 68     | 68     | 68     | 68     |
| Ferry     | 75     | 74     | 77     | 75     | 75     | 75     | 73     | 76     |
| All Modes | 69     | 71     | 72     | 71     | 69     | 69     | 70     | 70     |