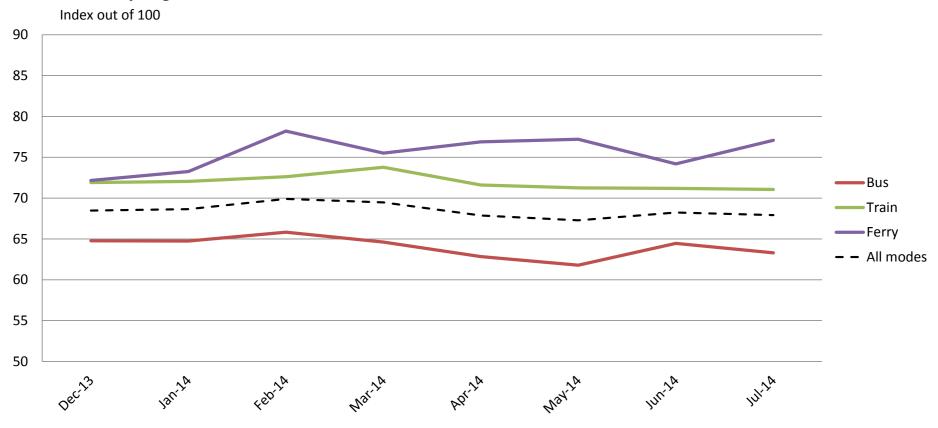

# Reliability and frequency – Ability to meet departure times, frequency of services and reliability of go card readers

|           | Dec-13 | Jan-14 | Feb-14 | Mar-14 | Apr-14 | May-14 | Jun-14 | Jul-14 |
|-----------|--------|--------|--------|--------|--------|--------|--------|--------|
| Bus       | 65     | 65     | 66     | 65     | 63     | 62     | 64     | 63     |
| Train     | 72     | 72     | 73     | 74     | 72     | 71     | 71     | 71     |
| Ferry     | 72     | 73     | 78     | 76     | 77     | 77     | 74     | 77     |
| All Modes | 68     | 69     | 70     | 69     | 68     | 67     | 68     | 68     |