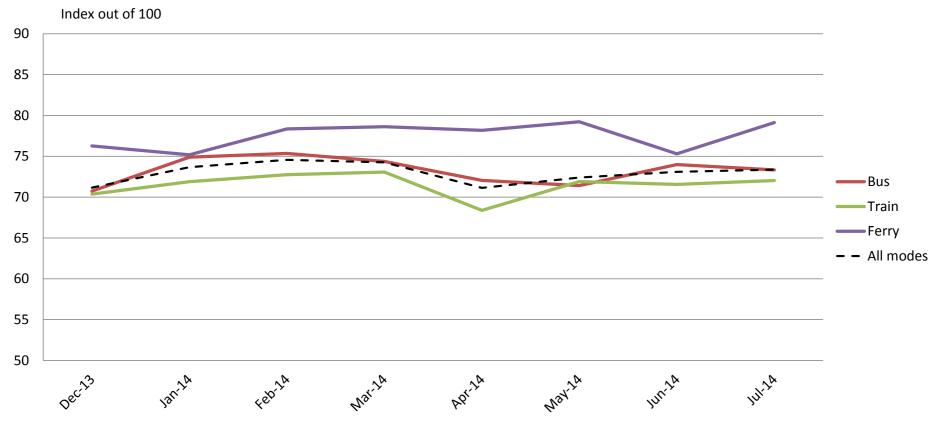

# Proximity – Convenience of available routes, distances from stops and stations and proximity of go card outlets

|           | Dec-13 | Jan-14 | Feb-14 | Mar-14 | Apr-14 | May-14 | Jun-14 | Jul-14 |
|-----------|--------|--------|--------|--------|--------|--------|--------|--------|
| Bus       | 71     | 75     | 75     | 74     | 72     | 71     | 74     | 73     |
| Train     | 70     | 72     | 73     | 73     | 68     | 72     | 72     | 72     |
| Ferry     | 76     | 75     | 78     | 79     | 78     | 79     | 75     | 79     |
| All Modes | 71     | 74     | 75     | 74     | 71     | 72     | 73     | 73     |