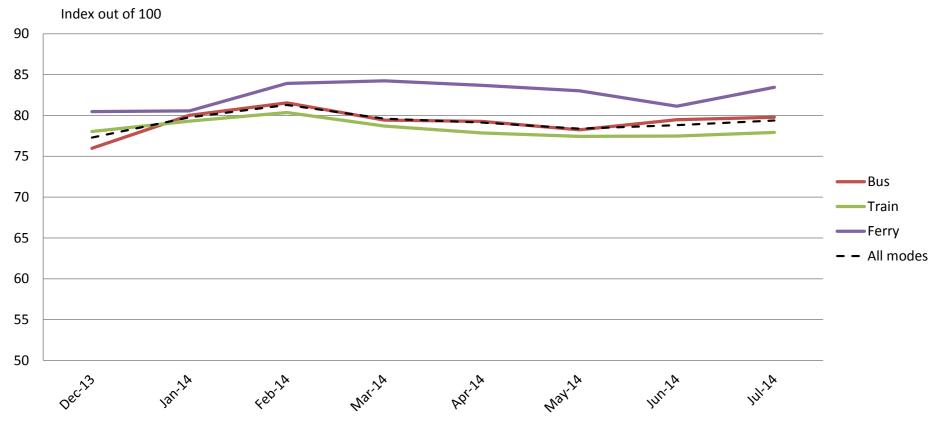

#### Safety and Security – Safety at stops, stations and on board vehicles

|           | Dec-13 | Jan-14 | Feb-14 | Mar-14 | Apr-14 | May-14 | Jun-14 | Jul-14 |
|-----------|--------|--------|--------|--------|--------|--------|--------|--------|
| Bus       | 77     | 82     | 83     | 81     | 79     | 78     | 79     | 80     |
| Train     | 74     | 78     | 77     | 78     | 75     | 74     | 75     | 76     |
| Ferry     | 86     | 86     | 88     | 88     | 84     | 88     | 87     | 89     |
| All Modes | 77     | 80     | 81     | 80     | 78     | 78     | 78     | 79     |