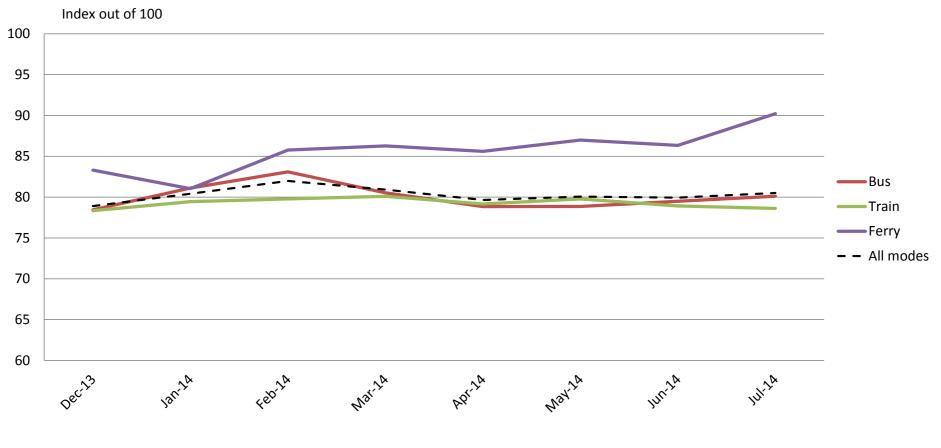

# Accessibility – Ease of getting on and off the platform, and on and off the vehicles, and the reliability of escalators and elevators

|           | Dec-13 | Jan-14 | Feb-14 | Mar-14 | Apr-14 | May-14 | Jun-14 | Jul-14 |
|-----------|--------|--------|--------|--------|--------|--------|--------|--------|
| Bus       | 78     | 81     | 83     | 81     | 79     | 79     | 79     | 80     |
| Train     | 78     | 79     | 80     | 80     | 79     | 80     | 79     | 79     |
| Ferry     | 83     | 81     | 86     | 86     | 86     | 87     | 86     | 90     |
| All Modes | 79     | 80     | 82     | 81     | 80     | 80     | 80     | 81     |