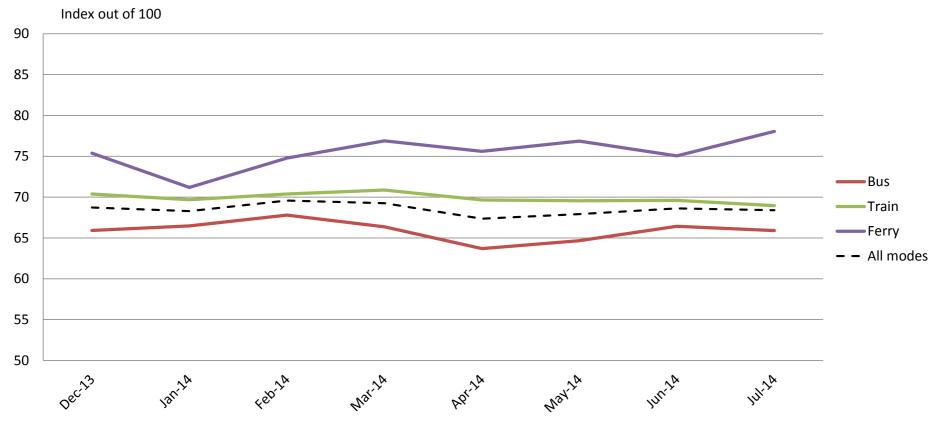

# Reliability and frequency – Ability to meet departure times, frequency of services and reliability of go card readers

|           | Dec-13 | Jan-14 | Feb-14 | Mar-14 | Apr-14 | May-14 | Jun-14 | Jul-14 |
|-----------|--------|--------|--------|--------|--------|--------|--------|--------|
| Bus       | 65     | 65     | 66     | 65     | 63     | 62     | 64     | 63     |
| Train     | 72     | 72     | 73     | 74     | 72     | 71     | 71     | 71     |
| Ferry     | 72     | 73     | 78     | 76     | 77     | 77     | 74     | 77     |
| All Modes | 68     | 69     | 70     | 69     | 68     | 67     | 68     | 68     |