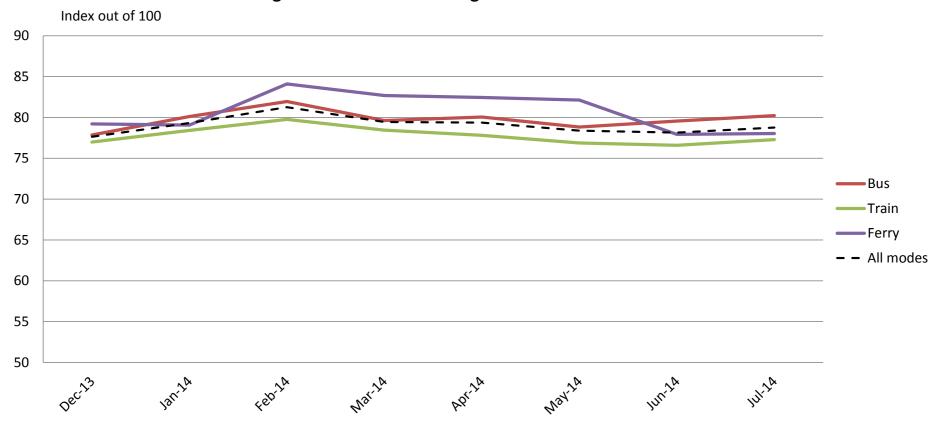

# Ease of use – Using and understanding ticketing including transferring between modes, purchasing, topping up and using go card, ease of finding stops

|           | Dec-13 | Jan-14 | Feb-14 | Mar-14 | Apr-14 | May-14 | Jun-14 | Jul-14 |
|-----------|--------|--------|--------|--------|--------|--------|--------|--------|
| Bus       | 76     | 80     | 82     | 79     | 79     | 78     | 79     | 80     |
| Train     | 78     | 79     | 80     | 79     | 78     | 77     | 77     | 78     |
| Ferry     | 80     | 81     | 84     | 84     | 84     | 83     | 81     | 83     |
| All Modes | 77     | 80     | 81     | 80     | 79     | 78     | 79     | 79     |