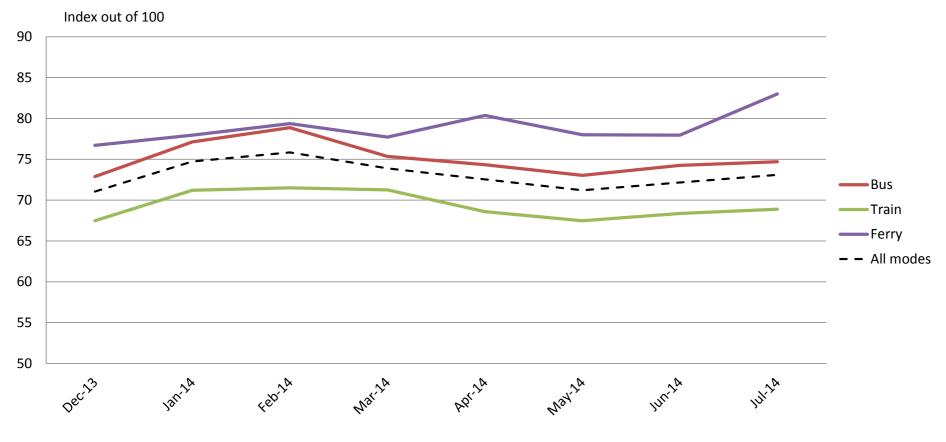

### Comfort – Cleanliness, availability of seats, temperature on board, and facilities at stops and stations

|           | Dec-13 | Jan-14 | Feb-14 | Mar-14 | Apr-14 | May-14 | Jun-14 | Jul-14 |
|-----------|--------|--------|--------|--------|--------|--------|--------|--------|
| Bus       | 73     | 77     | 79     | 75     | 74     | 73     | 74     | 75     |
| Train     | 67     | 71     | 72     | 71     | 69     | 67     | 68     | 69     |
| Ferry     | 77     | 78     | 79     | 78     | 80     | 78     | 78     | 83     |
| All Modes | 71     | 75     | 76     | 74     | 73     | 71     | 72     | 73     |