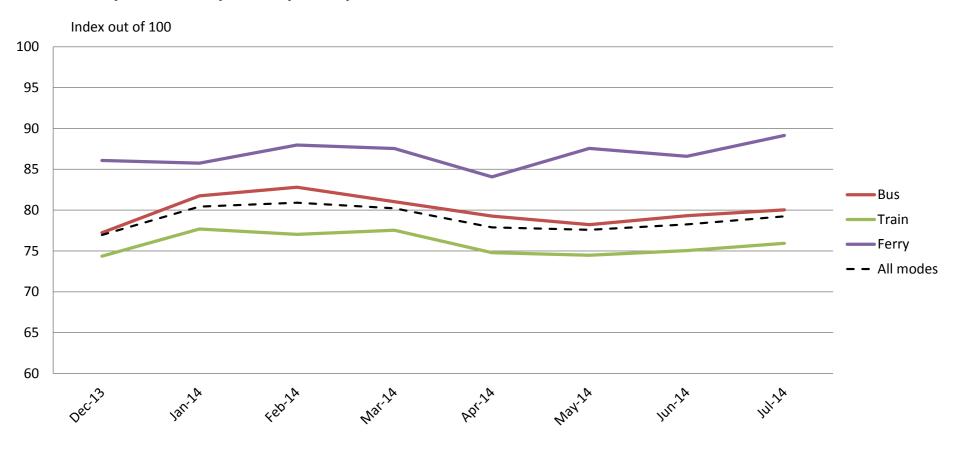

#### Safety and Security – Safety at stops, stations and on board vehicles

|           | Dec-13 | Jan-14 | Feb-14 | Mar-14 | Apr-14 | May-14 | Jun-14 | Jul-14 |
|-----------|--------|--------|--------|--------|--------|--------|--------|--------|
| Bus       | 77     | 82     | 83     | 81     | 79     | 78     | 79     | 80     |
| Train     | 74     | 78     | 77     | 78     | 75     | 74     | 75     | 76     |
| Ferry     | 86     | 86     | 88     | 88     | 84     | 88     | 87     | 89     |
| All Modes | 77     | 80     | 81     | 80     | 78     | 78     | 78     | 79     |