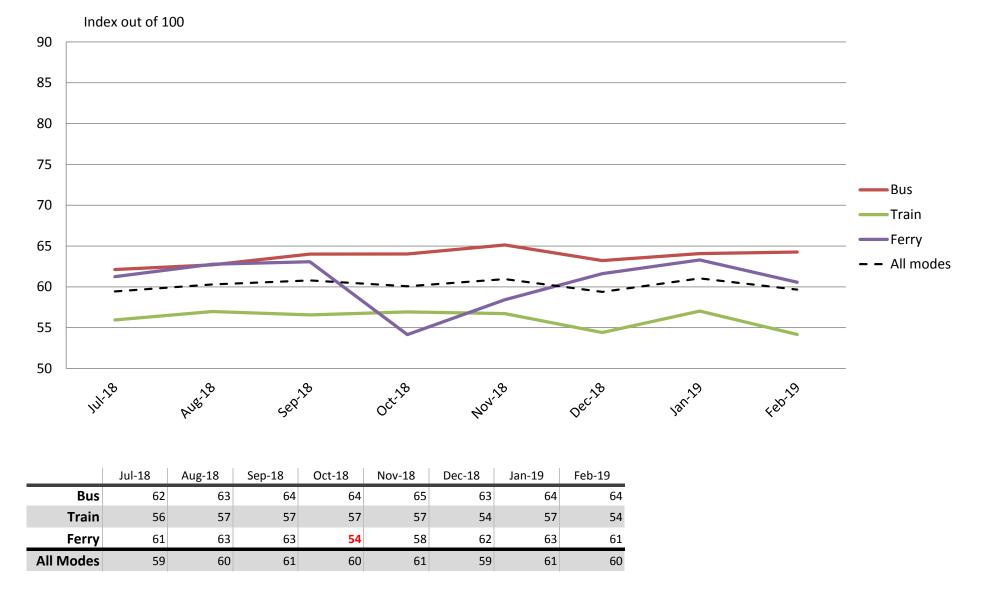

### Affordability – Cost of tickets and benefits of not having to pay for parking

Results shown are indices out of a possible 100. Satisfaction levels of 75 and above are classed as "best practice", while 60 and above is considered "satisfactory".