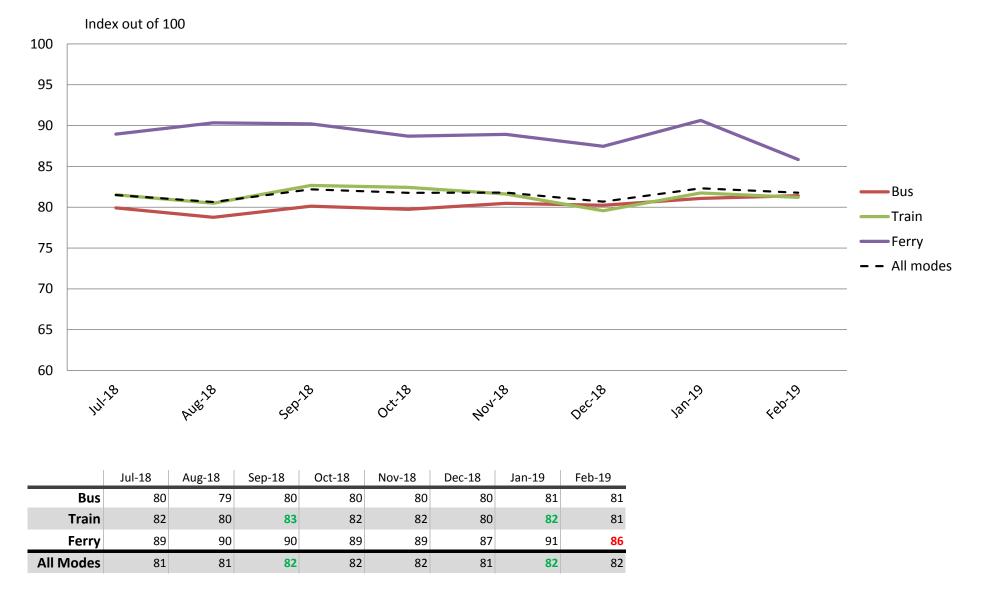

### Staff – Knowledge, conduct, presentation and helpfulness of staff

Results shown are indices out of a possible 100. Satisfaction levels of 75 and above are classed as "best practice", while 60 and above is considered "satisfactory".