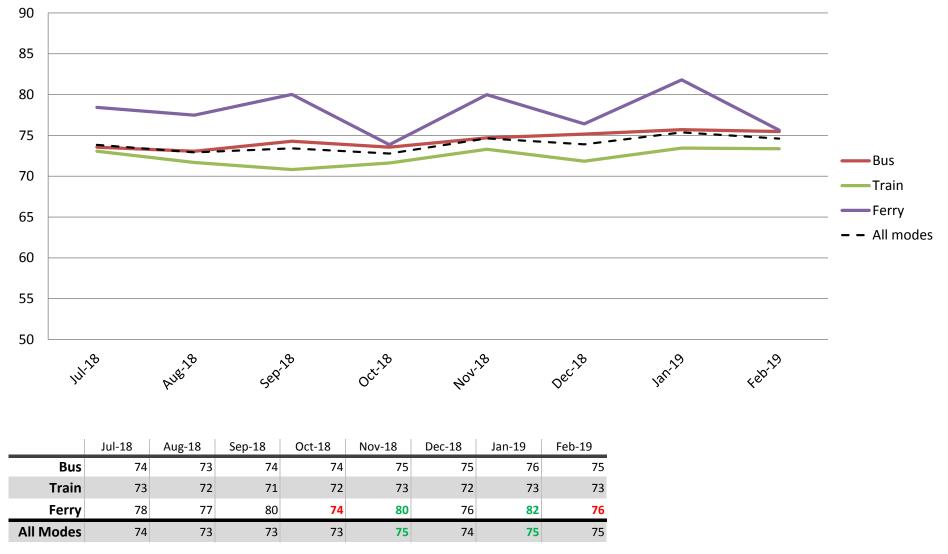

# Comfort – Cleanliness, availability of seats, temperature on board, and facilities at stops and stations

Index out of 100

Results shown are indices out of a possible 100. Satisfaction levels of 75 and above are classed as "best practice", while 60 and above is considered "satisfactory".