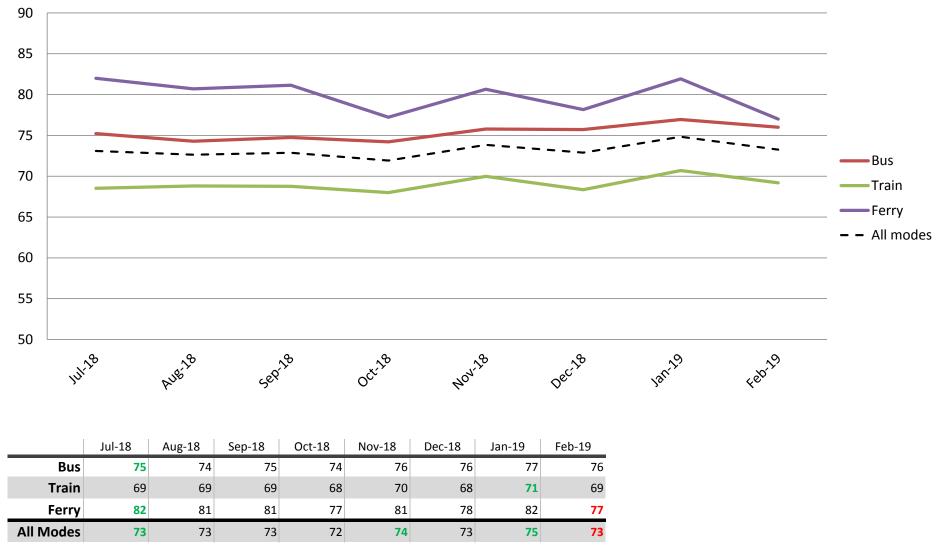

# Comfort – Cleanliness, availability of seats, temperature on board, and facilities at stops and stations

Index out of 100

Results shown are indices out of a possible 100. Satisfaction levels of 75 and above are classed as "best practice", while 60 and above is considered "satisfactory".