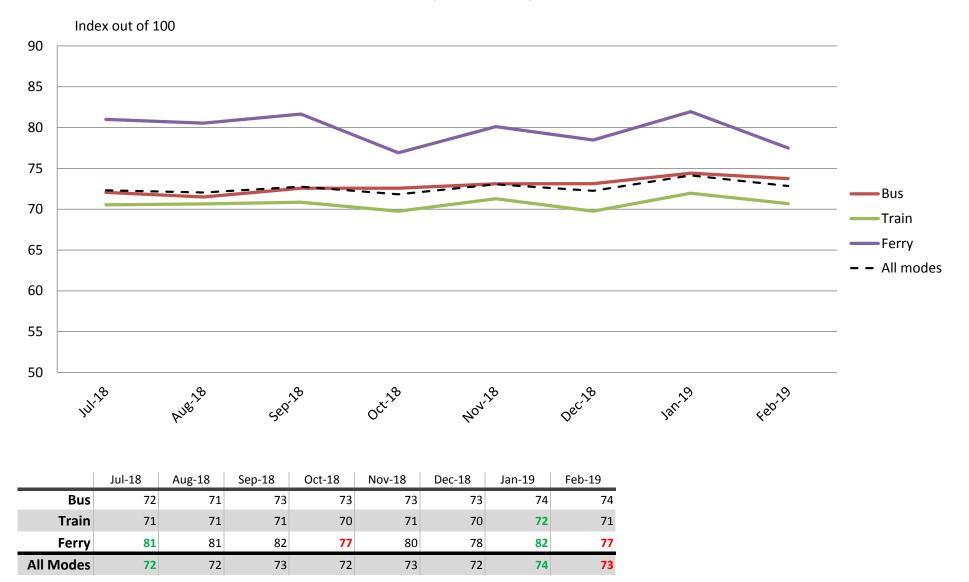

### **Overall satisfaction – A combination of all reported categories**

Results shown are indices out of a possible 100. Satisfaction levels of 75 and above are classed as "best practice", while 60 and above is considered "satisfactory".