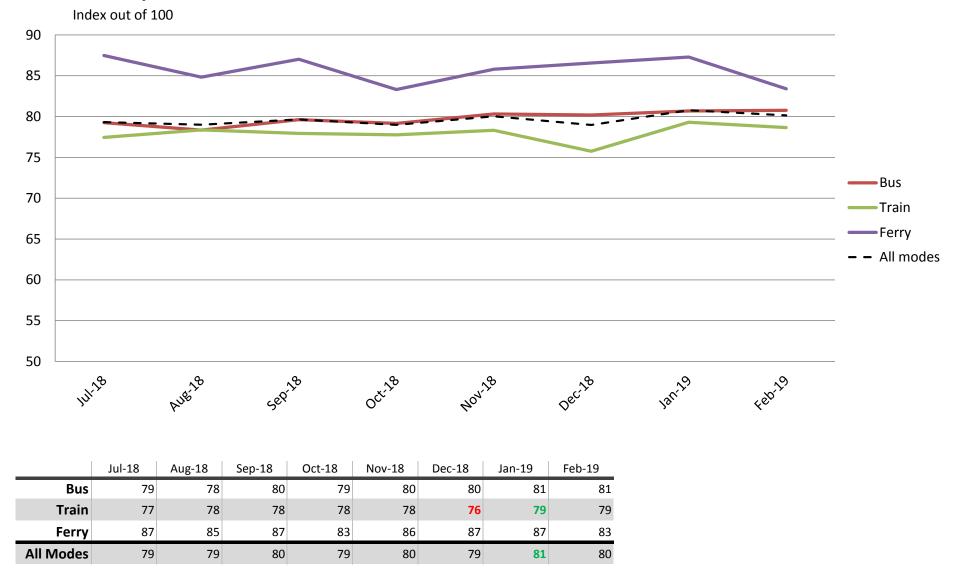

### **Overall satisfaction – A combination of all reported categories**

Results shown are indices out of a possible 100. Satisfaction levels of 75 and above are classed as "best practice", while 60 and above is considered "satisfactory".