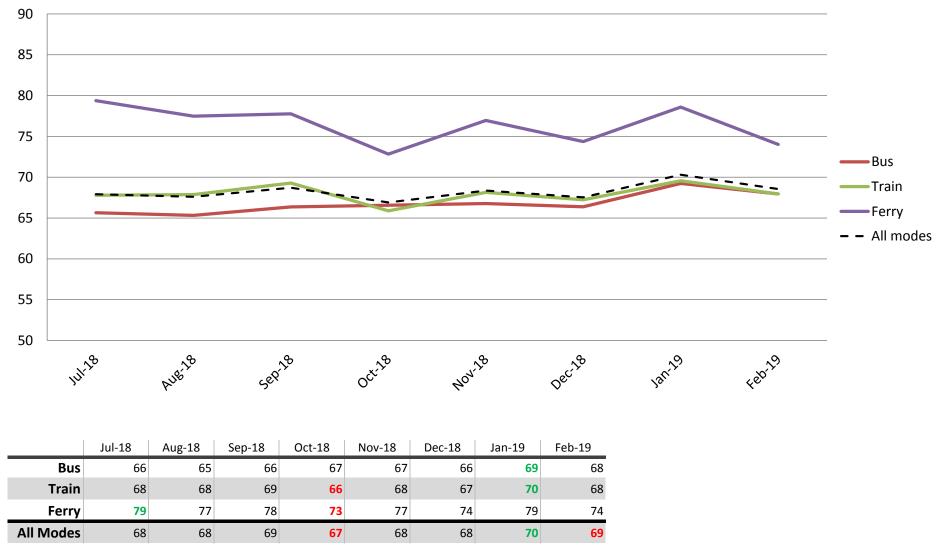

# Reliability and frequency – Ability to meet departure times, frequency of services and reliability of go card readers

Index out of 100

Results shown are indices out of a possible 100. Satisfaction levels of 75 and above are classed as "best practice", while 60 and above is considered "satisfactory".