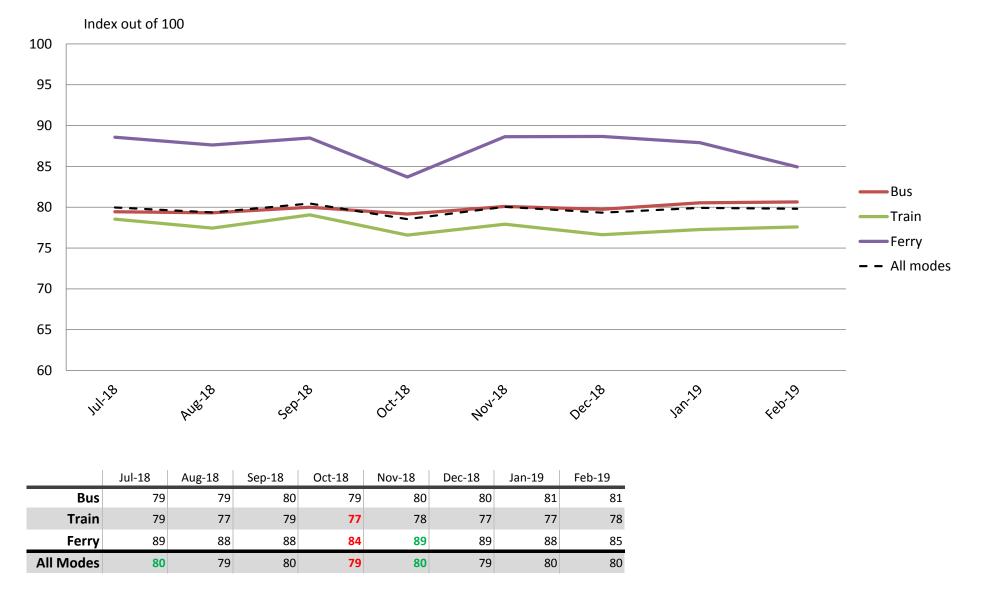

### Safety and Security – Safety at stops, stations and on board vehicles

Results shown are indices out of a possible 100. Satisfaction levels of 75 and above are classed as "best practice", while 60 and above is considered "satisfactory".