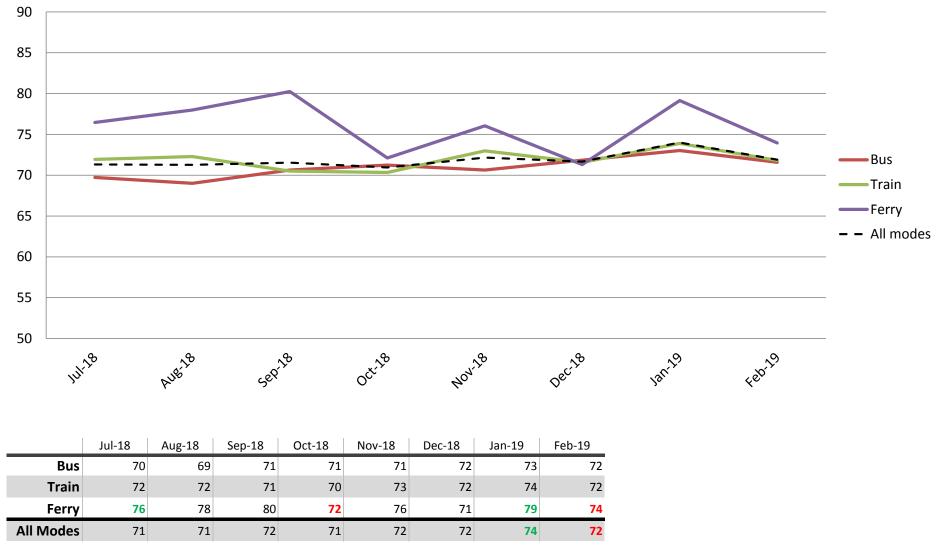

# Efficiency – Door-to-door travel time, connections with other services and avoidance of congestion

Index out of 100

Results shown are indices out of a possible 100. Satisfaction levels of 75 and above are classed as "best practice", while 60 and above is considered "satisfactory".