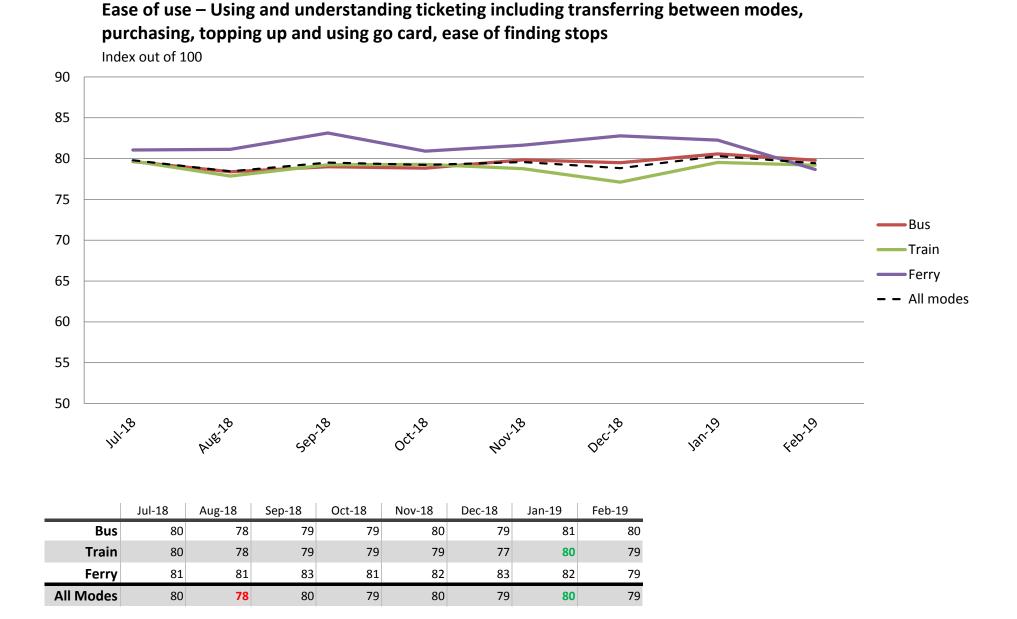

Results shown are indices out of a possible 100. Satisfaction levels of 75 and above are classed as "best practice", while 60 and above is considered "satisfactory".