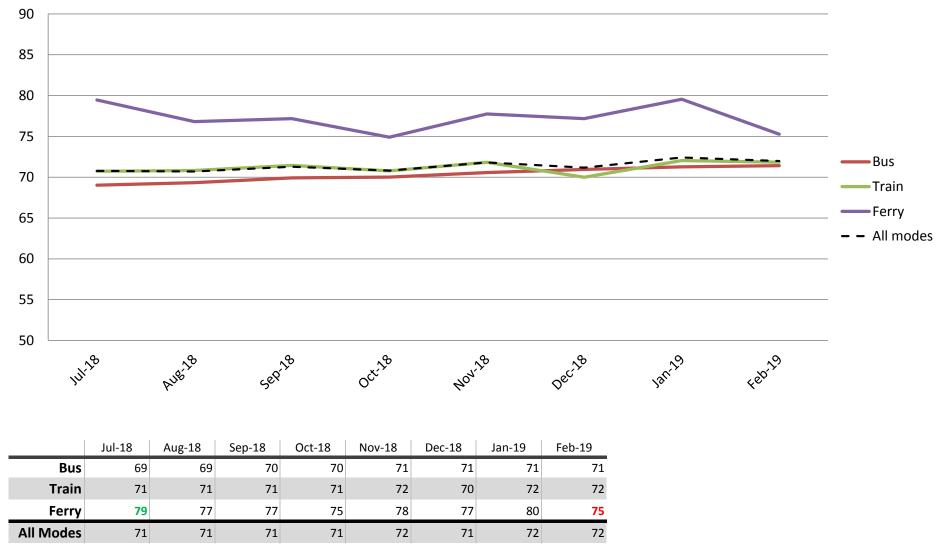

# Information – Ability to understand on board and at-station information, timetables, maps and journey planning information

Index out of 100

Results shown are indices out of a possible 100. Satisfaction levels of 75 and above are classed as "best practice", while 60 and above is considered "satisfactory".