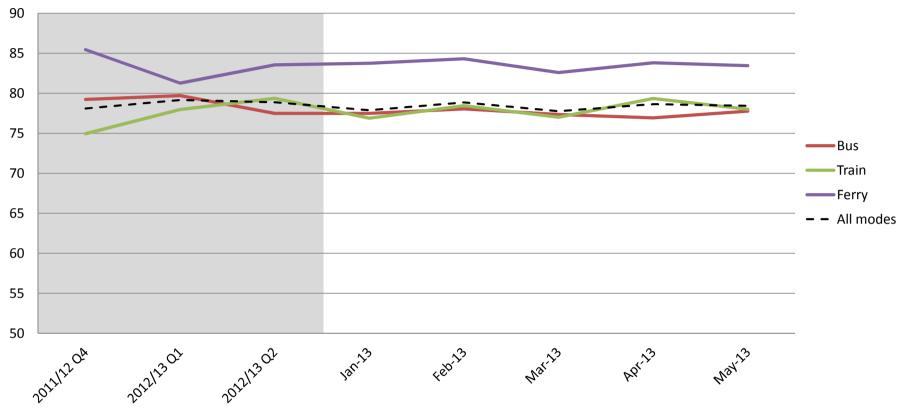

# Ease of use – Using and understanding ticketing including transferring between modes, purchasing, topping up and using go card, ease of finding stops

<sup>\*</sup>As of January 2013, customer satisfaction results will be reported monthly rather than quarterly.

|           | 2011/12<br>Q4 | 2012/13<br>Q1 | 2012/13<br>Q2 | Jan-13 | Feb-13 | Mar-13 | Apr-13 | May-13 |
|-----------|---------------|---------------|---------------|--------|--------|--------|--------|--------|
| Bus       | 79            | 80            | 77            | 77     | 78     | 77     | 77     | 78     |
| Train     | 75            | 78            | 79            | 77     | 78     | 77     | 79     | 78     |
| Ferry     | 85            | 81            | 84            | 84     | 84     | 83     | 84     | 83     |
| All Modes | 78            | 79            | 79            | 78     | 79     | 78     | 79     | 78     |