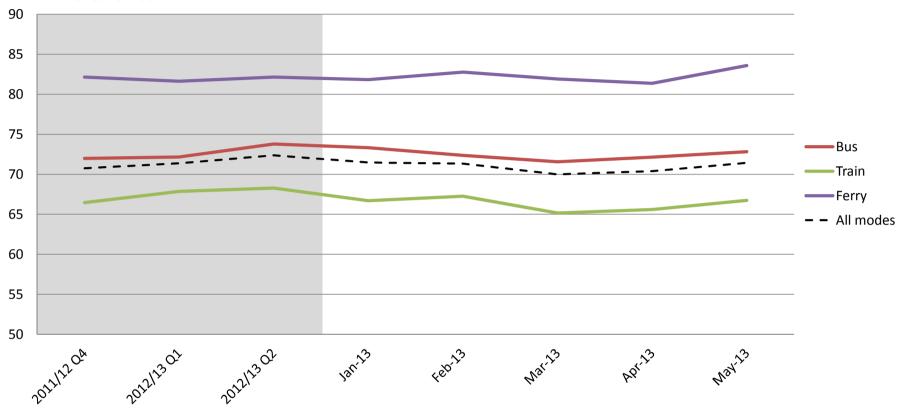

### Comfort – Cleanliness, availability of seats, temperature on board, and facilities at stops and stations

<sup>\*</sup>As of January 2013, customer satisfaction results will be reported monthly rather than quarterly.

|           | 2011/12<br>Q4 | 2012/13<br>Q1 | 2012/13<br>Q2 | Jan-13 | Feb-13 | Mar-13 | Apr-13 | May-13 |
|-----------|---------------|---------------|---------------|--------|--------|--------|--------|--------|
| Bus       | 72            | 72            | 74            | 73     | 72     | 72     | 72     | 73     |
| Train     | 66            | 68            | 68            | 67     | 67     | 65     | 66     | 67     |
| Ferry     | 82            | 82            | 82            | 82     | 83     | 82     | 81     | 84     |
| All Modes | 71            | 71            | 72            | 71     | 71     | 70     | 70     | 71     |