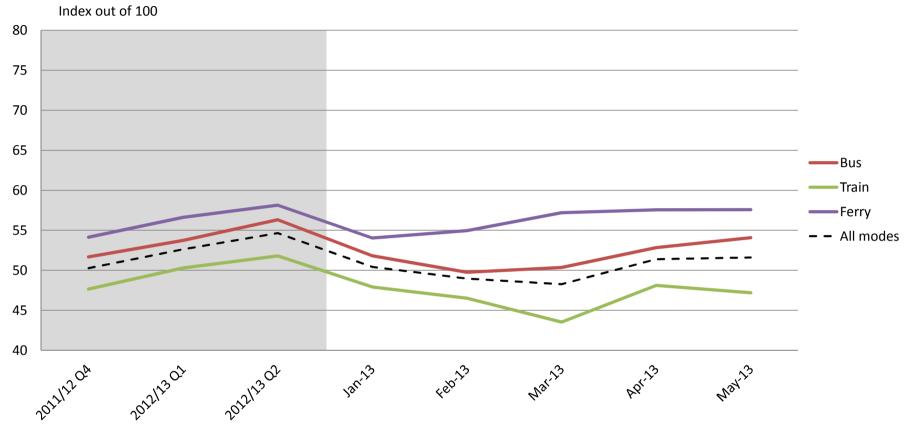

#### Affordability – Cost of tickets and benefits of not having to pay for parking

<sup>\*</sup>As of January 2013, customer satisfaction results will be reported monthly rather than quarterly.

|           | 2011/12<br>Q4 | 2012/13<br>Q1 | 2012/13<br>Q2 | Jan-13 | Feb-13 | Mar-13 | Apr-13 | May-13 |
|-----------|---------------|---------------|---------------|--------|--------|--------|--------|--------|
| Bus       | 52            | 54            | 56            | 52     | 50     | 50     | 53     | 54     |
| Train     | 48            | 50            | 52            | 48     | 47     | 44     | 48     | 47     |
| Ferry     | 54            | 57            | 58            | 54     | 55     | 57     | 58     | 58     |
| All Modes | 50            | 53            | 55            | 50     | 49     | 48     | 51     | 52     |