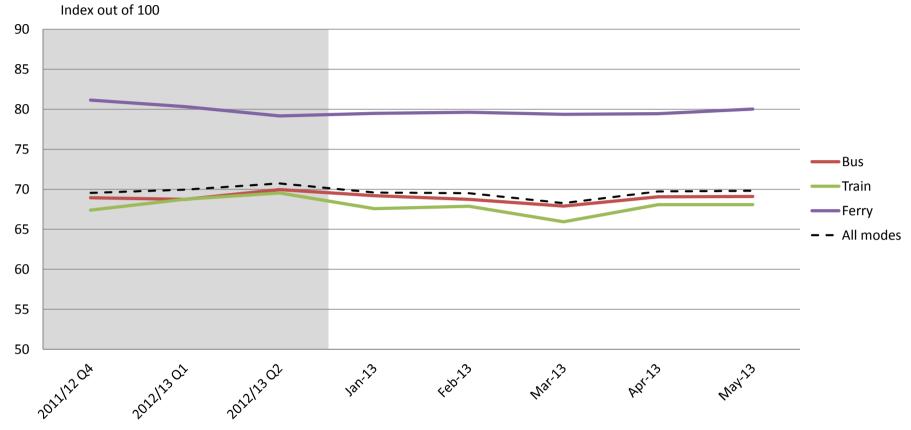

#### **Overall satisfaction – A combination of all reported categories**

<sup>\*</sup>As of January 2013, customer satisfaction results will be reported monthly rather than quarterly.

|          | 2011/12<br>Q4 | 2012/13<br>Q1 | 2012/13<br>Q2 | Jan-13 | Feb-13 | Mar-13 | Apr-13 | May-13 |
|----------|---------------|---------------|---------------|--------|--------|--------|--------|--------|
| Bus      | 69            | 69            | 70            | 69     | 69     | 68     | 69     | 69     |
| Trair    | 67            | 69            | 70            | 68     | 68     | 66     | 68     | 68     |
| Ferry    | 81            | 80            | 79            | 79     | 80     | 79     | 79     | 80     |
| All Mode | 70            | 70            | 71            | 70     | 70     | 68     | 70     | 70     |