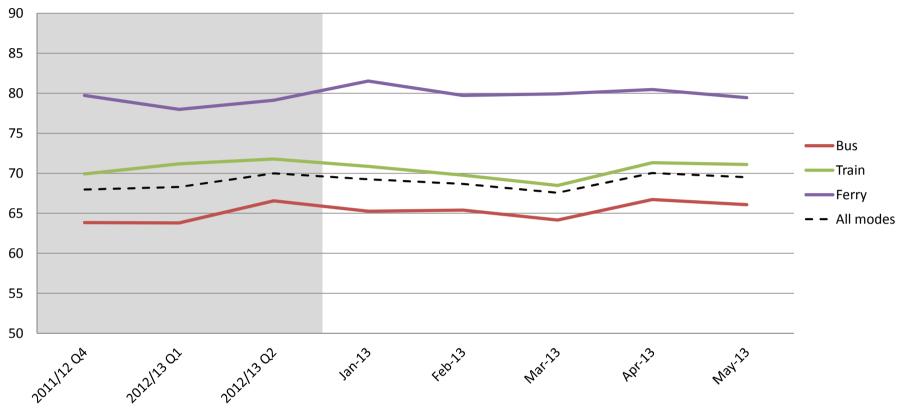

# Reliability and frequency – Ability to meet departure times, frequency of services and reliability of go card readers

<sup>\*</sup>As of January 2013, customer satisfaction results will be reported monthly rather than quarterly.

|           | 2011/12<br>Q4 | 2012/13<br>Q1 | 2012/13<br>Q2 | Jan-13 | Feb-13 | Mar-13 | Apr-13 | May-13 |
|-----------|---------------|---------------|---------------|--------|--------|--------|--------|--------|
| Bus       | 64            | 64            | 67            | 65     | 65     | 64     | 67     | 66     |
| Trair     | 70            | 71            | 72            | 71     | 70     | 68     | 71     | 71     |
| Ferry     | 80            | 78            | 79            | 82     | 80     | 80     | 80     | 79     |
| All Modes | 68            | 68            | 70            | 69     | 69     | 68     | 70     | 70     |