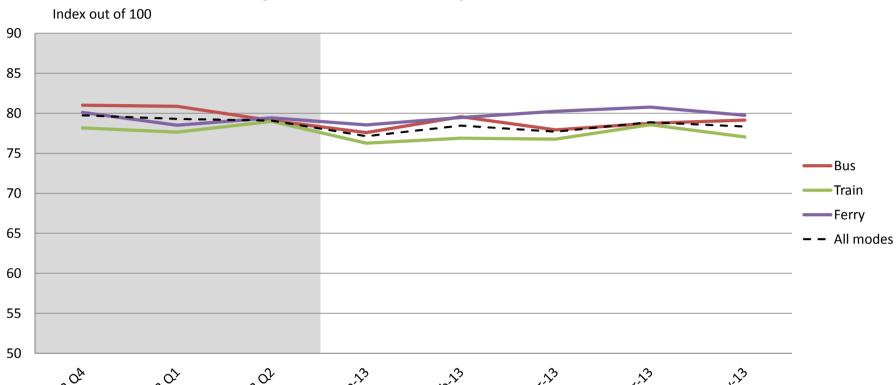

#### **Overall satisfaction – A combination of all reported categories**

<sup>\*</sup>As of January 2013, customer satisfaction results will be reported monthly rather than quarterly.

|          | 2011/12<br>Q4 | 2012/13<br>Q1 | 2012/13<br>Q2 | Jan-13 | Feb-13 | Mar-13 | Apr-13 | May-13 |
|----------|---------------|---------------|---------------|--------|--------|--------|--------|--------|
| Bus      | 69            | 69            | 70            | 69     | 69     | 68     | 69     | 69     |
| Trair    | 67            | 69            | 70            | 68     | 68     | 66     | 68     | 68     |
| Ferry    | 81            | 80            | 79            | 79     | 80     | 79     | 79     | 80     |
| All Mode | 70            | 70            | 71            | 70     | 70     | 68     | 70     | 70     |