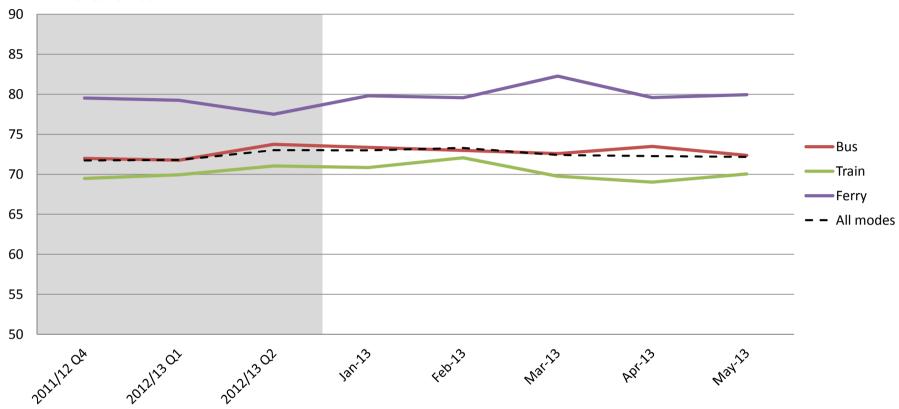

#### Safety and Security – Safety at stops, stations and on board vehicles

<sup>\*</sup>As of January 2013, customer satisfaction results will be reported monthly rather than quarterly.

|           | 2011/12<br>Q4 | 2012/13<br>Q1 | 2012/13<br>Q2 | Jan-13 | Feb-13 | Mar-13 | Apr-13 | May-13 |
|-----------|---------------|---------------|---------------|--------|--------|--------|--------|--------|
| Bus       | 78            | 78            | 79            | 80     | 79     | 77     | 78     | 78     |
| Train     | 73            | 74            | 74            | 73     | 74     | 74     | 74     | 72     |
| Ferry     | 89            | 89            | 89            | 89     | 90     | 87     | 89     | 88     |
| All Modes | 77            | 78            | 78            | 78     | 78     | 77     | 78     | 77     |