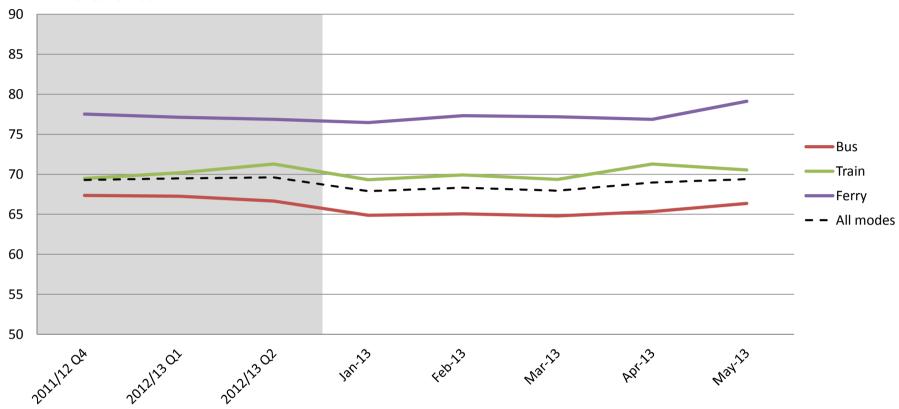

# Reliability and frequency – Ability to meet departure times, frequency of services and reliability of go card readers

<sup>\*</sup>As of January 2013, customer satisfaction results will be reported monthly rather than quarterly.

|           | 2011/12<br>Q4 | 2012/13<br>Q1 | 2012/13<br>Q2 | Jan-13 | Feb-13 | Mar-13 | Apr-13 | May-13 |
|-----------|---------------|---------------|---------------|--------|--------|--------|--------|--------|
| Bus       | 64            | 64            | 67            | 65     | 65     | 64     | 67     | 66     |
| Trair     | 70            | 71            | 72            | 71     | 70     | 68     | 71     | 71     |
| Ferry     | 80            | 78            | 79            | 82     | 80     | 80     | 80     | 79     |
| All Modes | 68            | 68            | 70            | 69     | 69     | 68     | 70     | 70     |