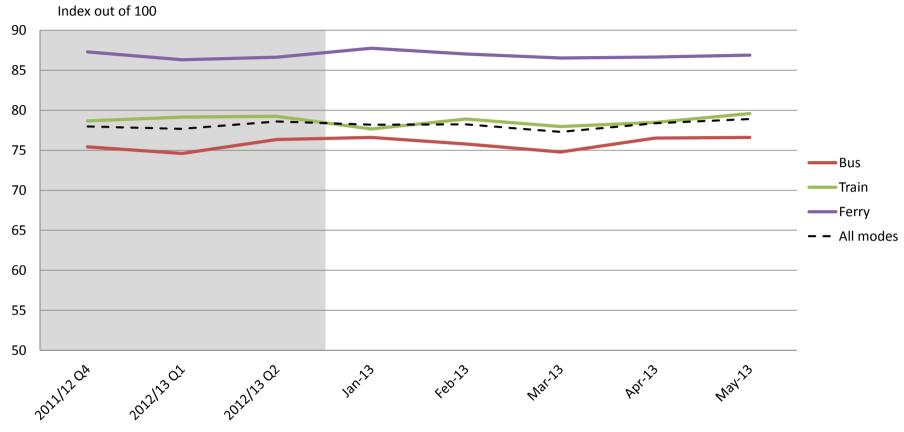

#### **Overall satisfaction – A combination of all reported categories**

<sup>\*</sup>As of January 2013, customer satisfaction results will be reported monthly rather than quarterly.

|          | 2011/12<br>Q4 | 2012/13<br>Q1 | 2012/13<br>Q2 | Jan-13 | Feb-13 | Mar-13 | Apr-13 | May-13 |
|----------|---------------|---------------|---------------|--------|--------|--------|--------|--------|
| Bus      | 69            | 69            | 70            | 69     | 69     | 68     | 69     | 69     |
| Trair    | 67            | 69            | 70            | 68     | 68     | 66     | 68     | 68     |
| Ferry    | 81            | 80            | 79            | 79     | 80     | 79     | 79     | 80     |
| All Mode | 70            | 70            | 71            | 70     | 70     | 68     | 70     | 70     |