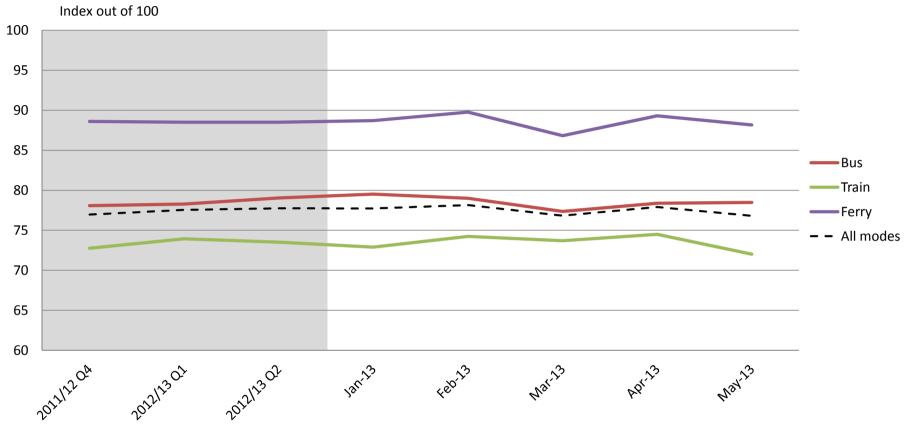

#### Safety and Security – Safety at stops, stations and on board vehicles

<sup>\*</sup>As of January 2013, customer satisfaction results will be reported monthly rather than quarterly.

|           | 2011/12<br>Q4 | 2012/13<br>Q1 | 2012/13<br>Q2 | Jan-13 | Feb-13 | Mar-13 | Apr-13 | May-13 |
|-----------|---------------|---------------|---------------|--------|--------|--------|--------|--------|
| Bus       | 78            | 78            | 79            | 80     | 79     | 77     | 78     | 78     |
| Train     | 73            | 74            | 74            | 73     | 74     | 74     | 74     | 72     |
| Ferry     | 89            | 89            | 89            | 89     | 90     | 87     | 89     | 88     |
| All Modes | 77            | 78            | 78            | 78     | 78     | 77     | 78     | 77     |