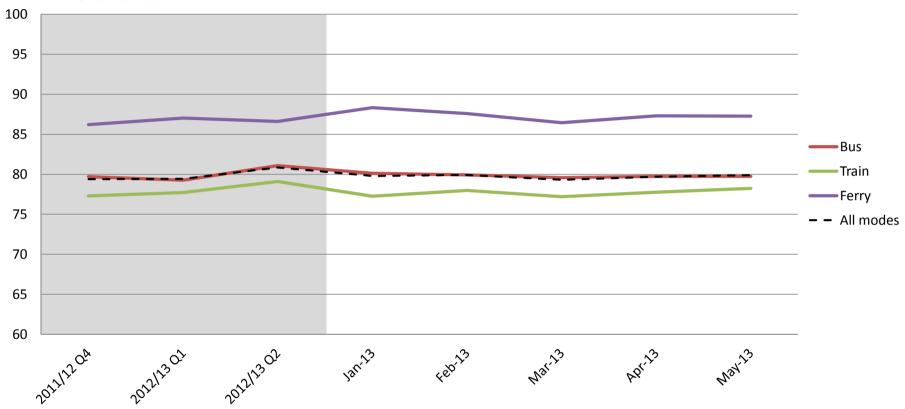

### Accessibility – Ease of getting on and off the platform, and on and off the vehicles, and the reliability of escalators and elevators

<sup>\*</sup>As of January 2013, customer satisfaction results will be reported monthly rather than quarterly.

|           | 2011/12<br>Q4 | 2012/13<br>Q1 | 2012/13<br>Q2 | Jan-13 | Feb-13 | Mar-13 | Apr-13 | May-13 |
|-----------|---------------|---------------|---------------|--------|--------|--------|--------|--------|
| Bus       | 80            | 79            | 81            | 80     | 80     | 80     | 80     | 80     |
| Trair     | 77            | 78            | 79            | 77     | 78     | 77     | 78     | 78     |
| Ferry     | 86            | 87            | 87            | 88     | 88     | 86     | 87     | 87     |
| All Modes | 79            | 79            | 81            | 80     | 80     | 79     | 80     | 80     |