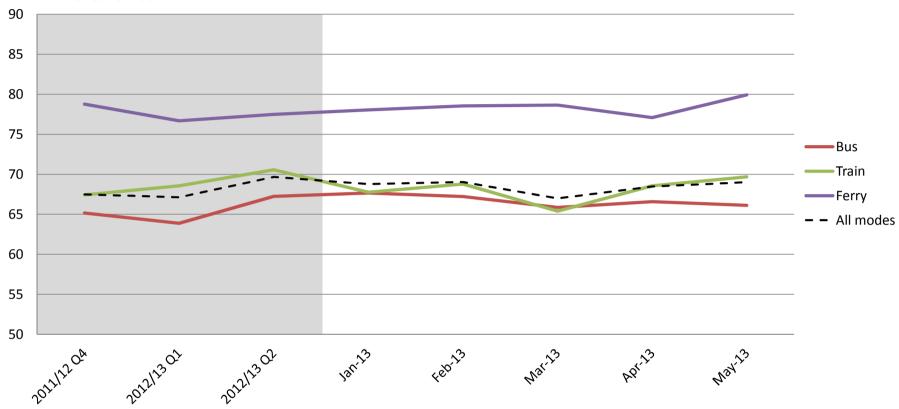

# Reliability and frequency – Ability to meet departure times, frequency of services and reliability of go card readers

<sup>\*</sup>As of January 2013, customer satisfaction results will be reported monthly rather than quarterly.

|           | 2011/12<br>Q4 | 2012/13<br>Q1 | 2012/13<br>Q2 | Jan-13 | Feb-13 | Mar-13 | Apr-13 | May-13 |
|-----------|---------------|---------------|---------------|--------|--------|--------|--------|--------|
| Bus       | 64            | 64            | 67            | 65     | 65     | 64     | 67     | 66     |
| Trair     | 70            | 71            | 72            | 71     | 70     | 68     | 71     | 71     |
| Ferry     | 80            | 78            | 79            | 82     | 80     | 80     | 80     | 79     |
| All Modes | 68            | 68            | 70            | 69     | 69     | 68     | 70     | 70     |