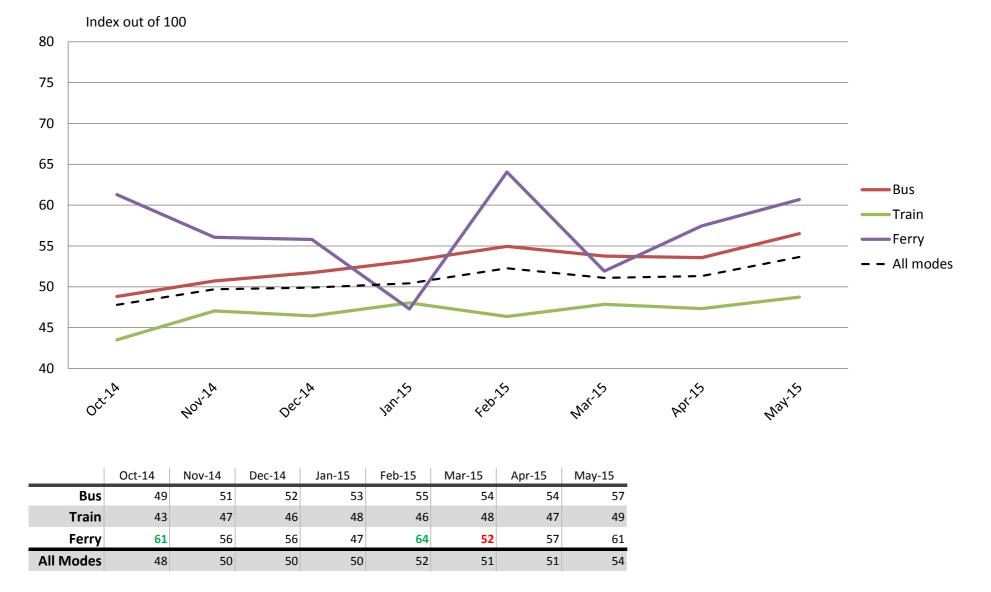

#### Affordability – Cost of tickets and benefits of not having to pay for parking

Results shown are indices out of a possible 100. Satisfaction levels of 75 and above are classed as "best practice", while 60 and above is considered "satisfactory".