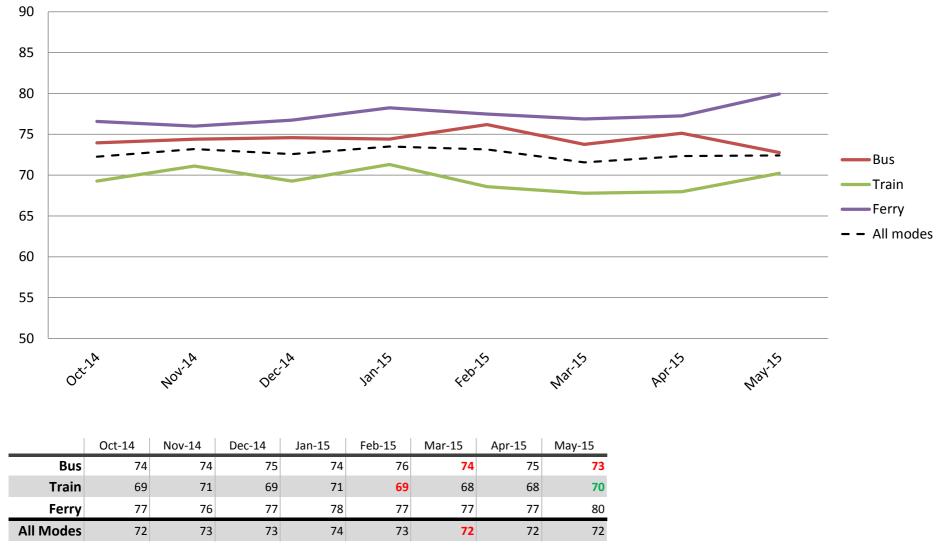

### Efficiency – Door-to-door travel time, connections with other services and avoidance of congestion

Index out of 100

Results shown are indices out of a possible 100. Satisfaction levels of 75 and above are classed as "best practice", while 60 and above is considered "satisfactory".