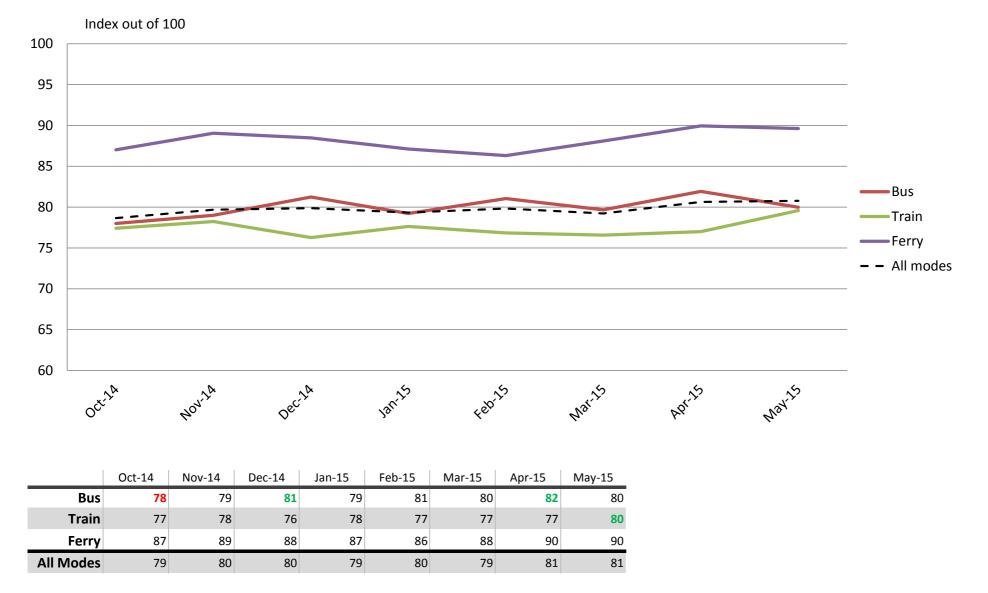

### Accessibility – Ease of getting on and off the platform, and on and off the vehicles, and the reliability of escalators and elevators

Results shown are indices out of a possible 100. Satisfaction levels of 75 and above are classed as "best practice", while 60 and above is considered "satisfactory".