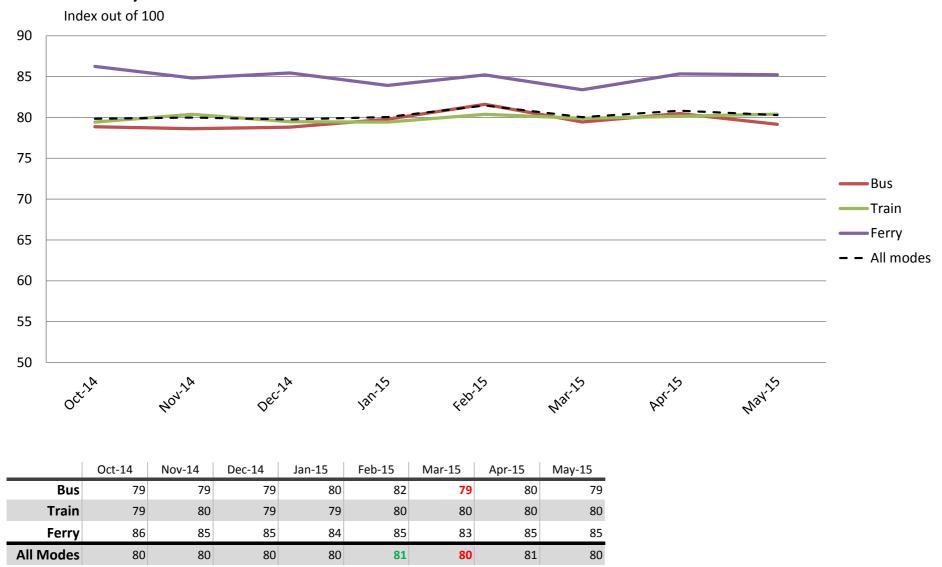

# Ease of use – Using and understanding ticketing including transferring between modes, purchasing, topping up and using go card, ease of finding stops

Index out of 100

Results shown are indices out of a possible 100. Satisfaction levels of 75 and above are classed as "best practice", while 60 and above is considered "satisfactory".