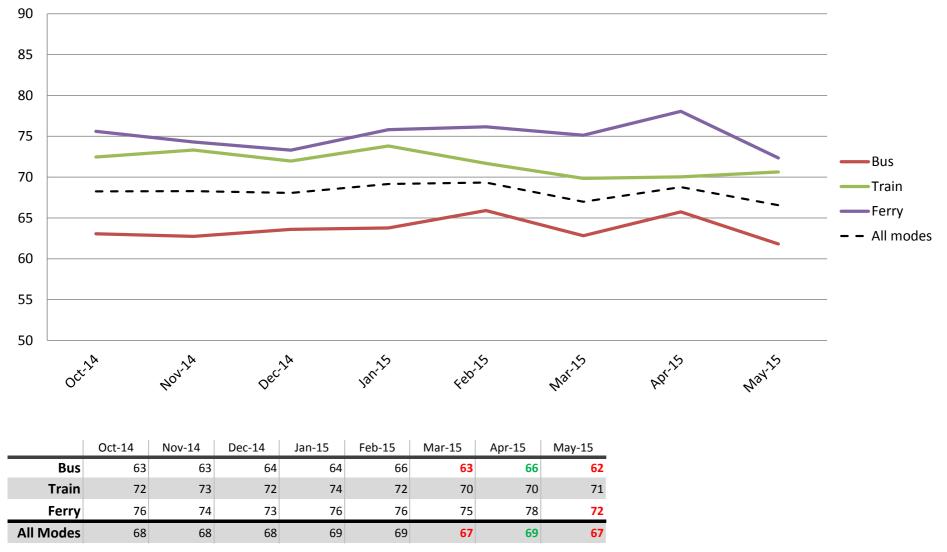

## Reliability and frequency – Ability to meet departure times, frequency of services and reliability of go card readers

Index out of 100

Results shown are indices out of a possible 100. Satisfaction levels of 75 and above are classed as "best practice", while 60 and above is considered "satisfactory".