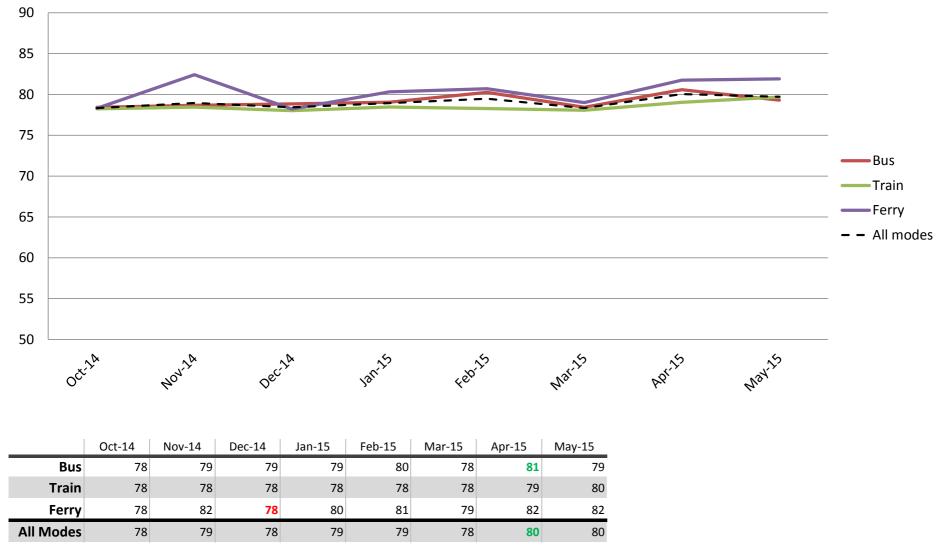

#### **Overall satisfaction – A combination of all reported categories**

Results shown are indices out of a possible 100. Satisfaction levels of 75 and above are classed as "best practice", while 60 and above is considered "satisfactory".