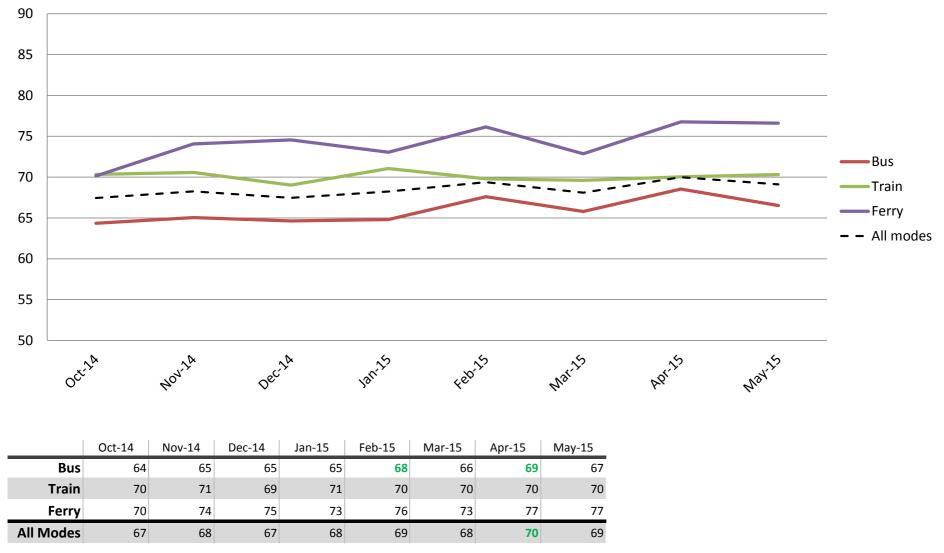

### Information – Ability to understand on board and at-station information, timetables, maps and journey planning information

Index out of 100

Results shown are indices out of a possible 100. Satisfaction levels of 75 and above are classed as "best practice", while 60 and above is considered "satisfactory".