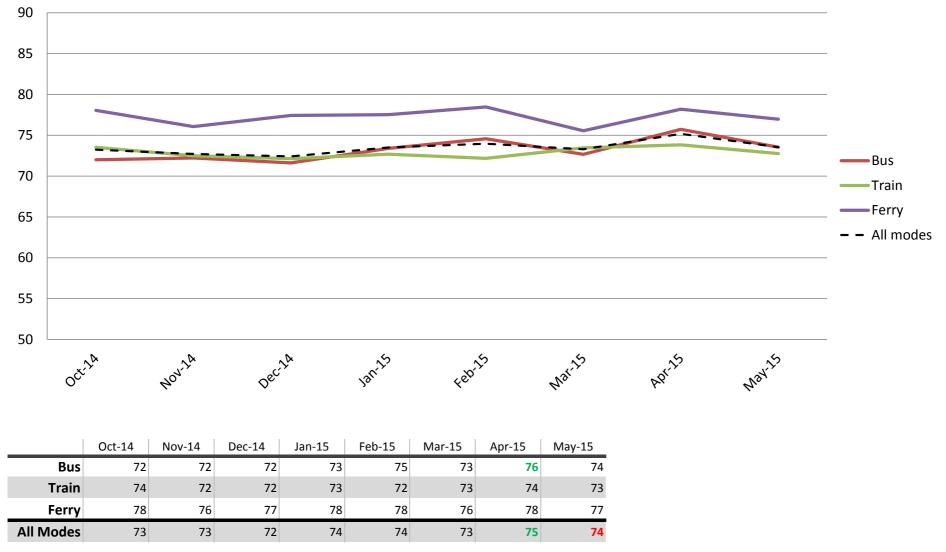

## Comfort – Cleanliness, availability of seats, temperature on board, and facilities at stops and stations

Index out of 100

Results shown are indices out of a possible 100. Satisfaction levels of 75 and above are classed as "best practice", while 60 and above is considered "satisfactory".