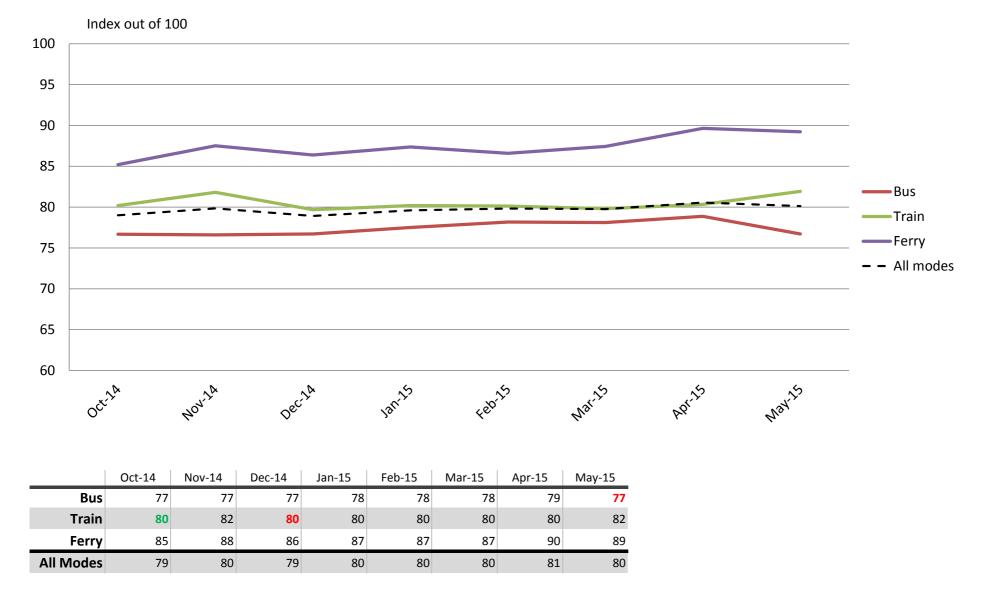

### Accessibility – Ease of getting on and off the platform, and on and off the vehicles, and the reliability of escalators and elevators

Results shown are indices out of a possible 100. Satisfaction levels of 75 and above are classed as "best practice", while 60 and above is considered "satisfactory".