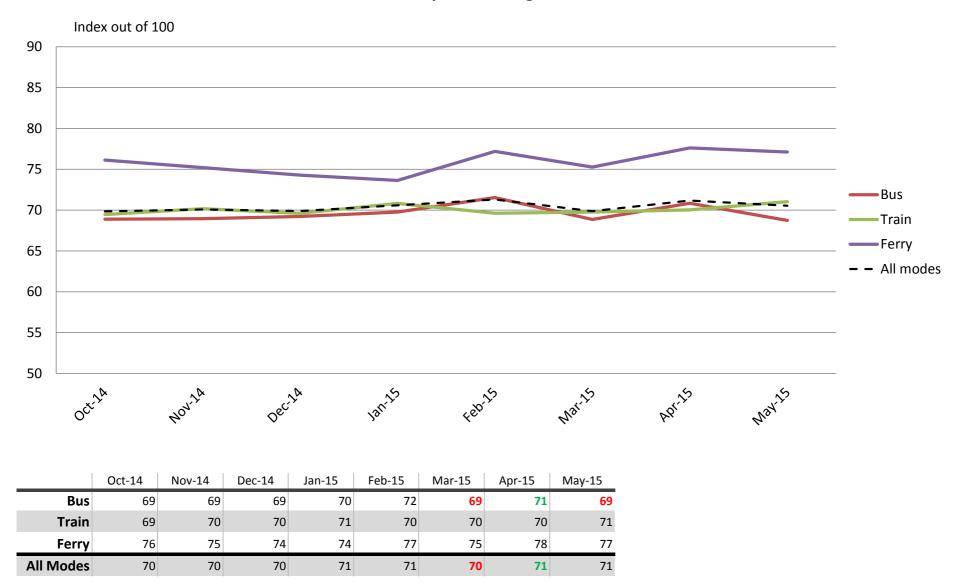

#### **Overall satisfaction – A combination of all reported categories**

Results shown are indices out of a possible 100. Satisfaction levels of 75 and above are classed as "best practice", while 60 and above is considered "satisfactory".