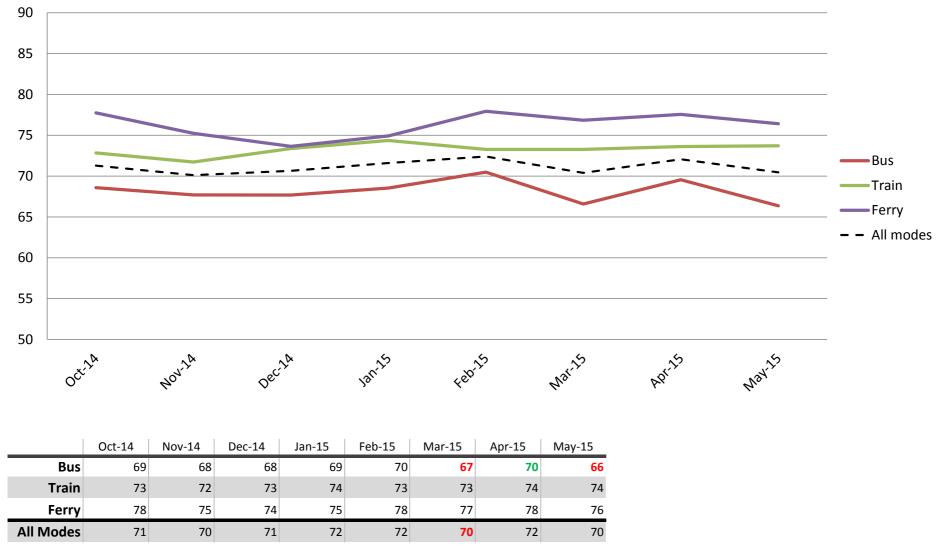

## Reliability and frequency – Ability to meet departure times, frequency of services and reliability of go card readers

Index out of 100

Results shown are indices out of a possible 100. Satisfaction levels of 75 and above are classed as "best practice", while 60 and above is considered "satisfactory".