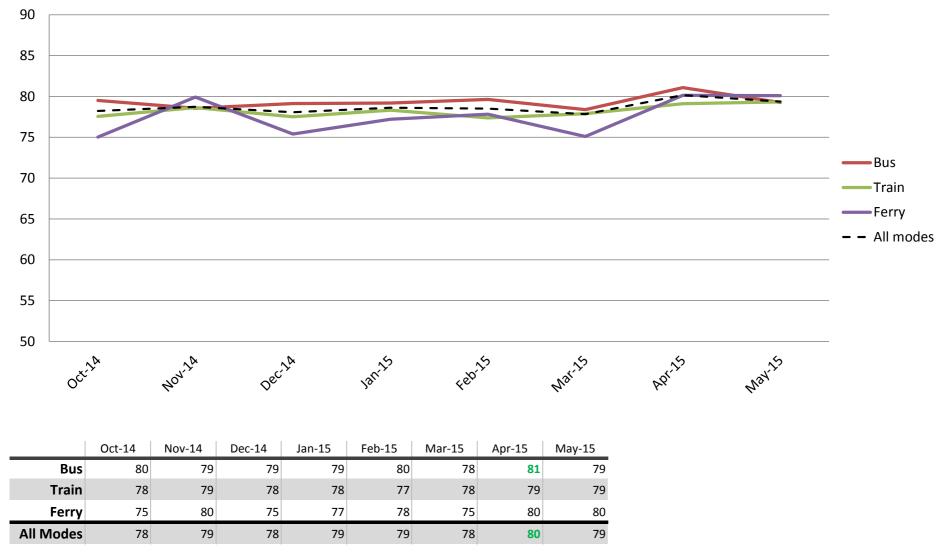

# Ease of use – Using and understanding ticketing including transferring between modes, purchasing, topping up and using go card, ease of finding stops

Index out of 100

Results shown are indices out of a possible 100. Satisfaction levels of 75 and above are classed as "best practice", while 60 and above is considered "satisfactory".