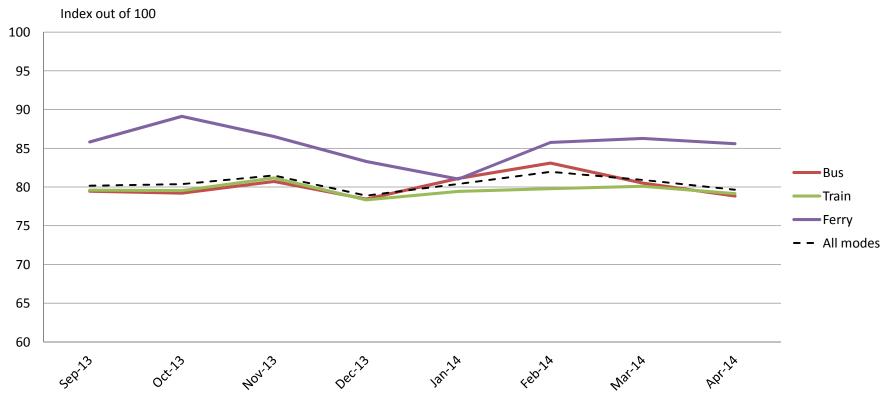

## Accessibility – Ease of getting on and off the platform, and on and off the vehicles, and the reliability of escalators and elevators

|           | Sep-13 | Oct-13 | Nov-13 | Dec-13 | Jan-14 | Feb-14 | Mar-14 | Apr-14 |
|-----------|--------|--------|--------|--------|--------|--------|--------|--------|
| Bus       | 79     | 79     | 81     | 78     | 81     | 83     | 81     | 79     |
| Train     | 80     | 80     | 81     | 78     | 79     | 80     | 80     | 79     |
| Ferry     | 86     | 89     | 87     | 83     | 81     | 86     | 86     | 86     |
| All Modes | 80     | 80     | 82     | 79     | 80     | 82     | 81     | 80     |