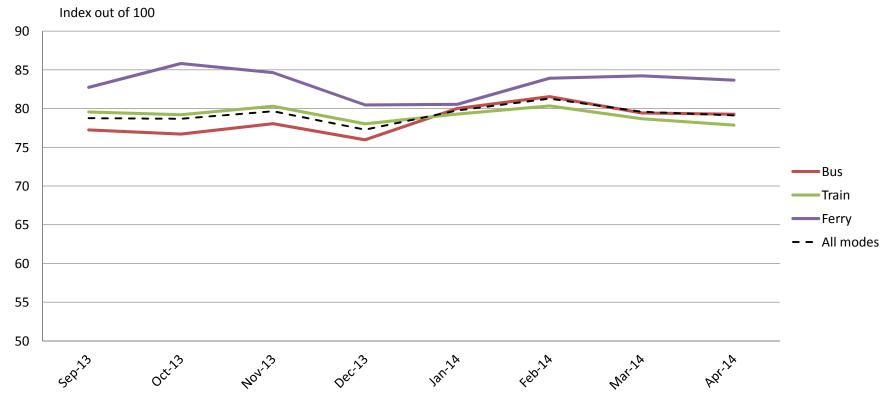

## Ease of use – Using and understanding ticketing including transferring between modes, purchasing, topping up and using go card, ease of finding stops

|           | Sep-13 | Oct-13 | Nov-13 | Dec-13 | Jan-14 | Feb-14 | Mar-14     | Apr-14 |
|-----------|--------|--------|--------|--------|--------|--------|------------|--------|
| Bus       | 77     | 77     | 78     | 76     | 80     | 82     | <b>7</b> 9 | 79     |
| Train     | 80     | 79     | 80     | 78     | 79     | 80     | 79         | 78     |
| Ferry     | 83     | 86     | 85     | 80     | 81     | 84     | 84         | 84     |
| All Modes | 79     | 79     | 80     | 77     | 80     | 81     | 80         | 79     |