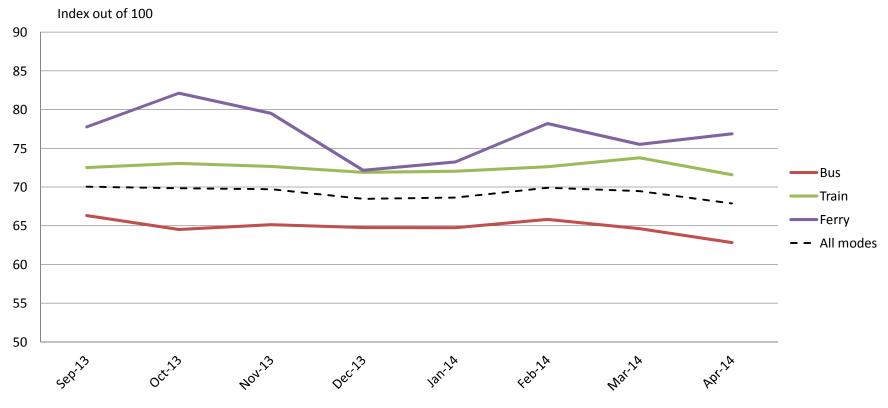

# Reliability and frequency – Ability to meet departure times, frequency of services and reliability of go card readers

|           | Sep-13 | Oct-13 | Nov-13 | Dec-13 | Jan-14 | Feb-14 | Mar-14 | Apr-14 |
|-----------|--------|--------|--------|--------|--------|--------|--------|--------|
| Bus       | 66     | 65     | 65     | 65     | 65     | 66     | 65     | 63     |
| Train     | 73     | 73     | 73     | 72     | 72     | 73     | 74     | 72     |
| Ferry     | 78     | 82     | 80     | 72     | 73     | 78     | 76     | 77     |
| All Modes | 70     | 70     | 70     | 68     | 69     | 70     | 69     | 68     |