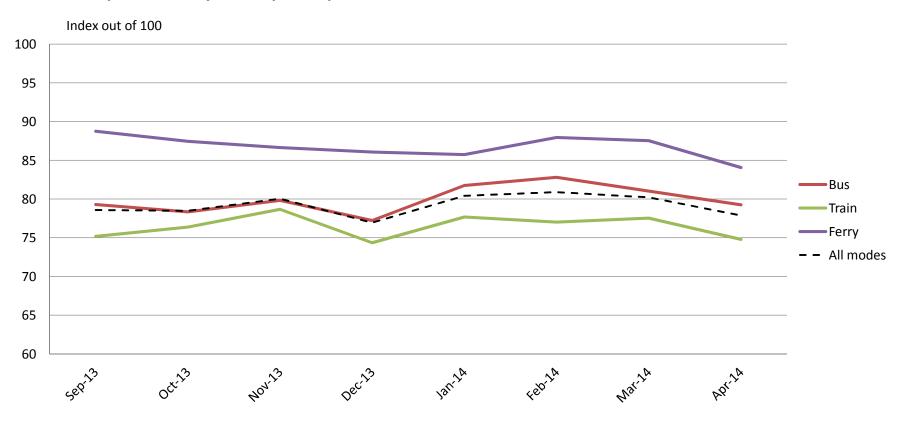

### Safety and Security – Safety at stops, stations and on board vehicles

|           | Sep-13 | Oct-13 | Nov-13 | Dec-13 | Jan-14 | Feb-14 | Mar-14 | Apr-14 |
|-----------|--------|--------|--------|--------|--------|--------|--------|--------|
| Bus       | 79     | 78     | 80     | 77     | 82     | 83     | 81     | 79     |
| Train     | 75     | 76     | 79     | 74     | 78     | 77     | 78     | 75     |
| Ferry     | 89     | 87     | 87     | 86     | 86     | 88     | 88     | 84     |
| All Modes | 79     | 78     | 80     | 77     | 80     | 81     | 80     | 78     |