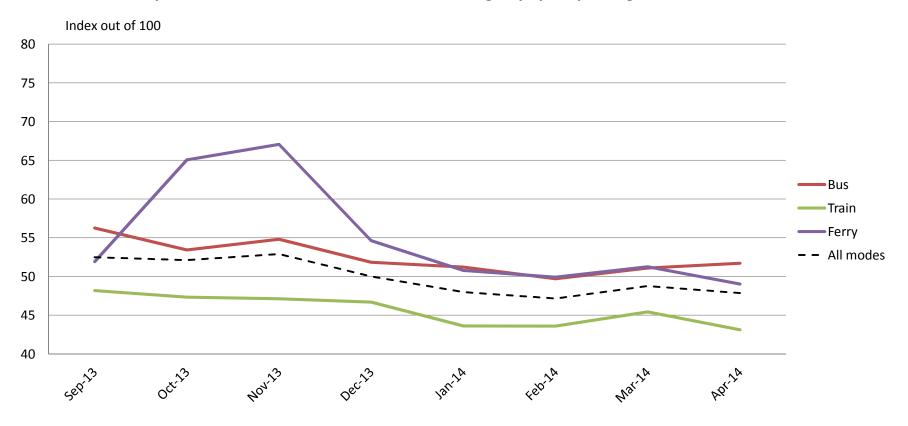

### Affordability – Cost of tickets and benefits of not having to pay for parking

|           | Sep-13 | Oct-13 | Nov-13 | Dec-13 | Jan-14 | Feb-14 | Mar-14 | Apr-14 |
|-----------|--------|--------|--------|--------|--------|--------|--------|--------|
| Bus       | 56     | 53     | 55     | 52     | 51     | 50     | 51     | 52     |
| Train     | 48     | 47     | 47     | 47     | 44     | 44     | 45     | 43     |
| Ferry     | 52     | 65     | 67     | 55     | 51     | 50     | 51     | 49     |
| All Modes | 52     | 52     | 53     | 50     | 48     | 47     | 49     | 48     |