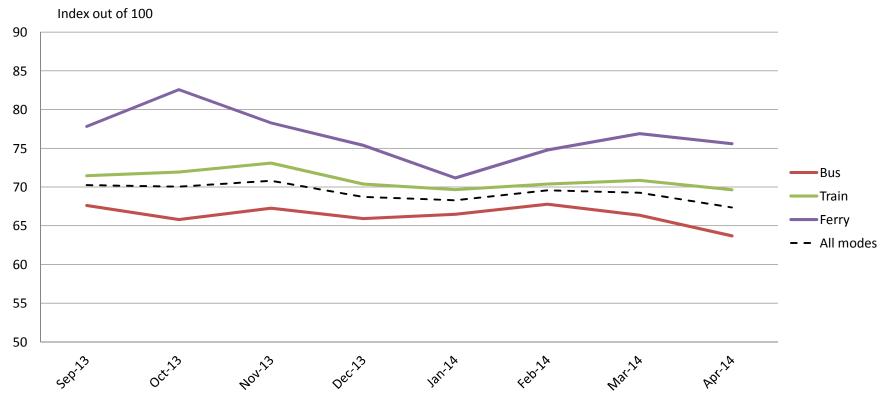

### Overall satisfaction – A combination of all reported categories

|           | Sep-13 | Oct-13 | Nov-13 | Dec-13 | Jan-14 | Feb-14 | Mar-14 | Apr-14 |
|-----------|--------|--------|--------|--------|--------|--------|--------|--------|
| Bus       | 70     | 68     | 70     | 68     | 71     | 72     | 70     | 69     |
| Train     | 69     | 69     | 70     | 68     | 70     | 70     | 70     | 68     |
| Ferry     | 78     | 82     | 80     | 75     | 74     | 77     | 75     | 75     |
| All Modes | 70     | 70     | 71     | 69     | 71     | 72     | 71     | 69     |