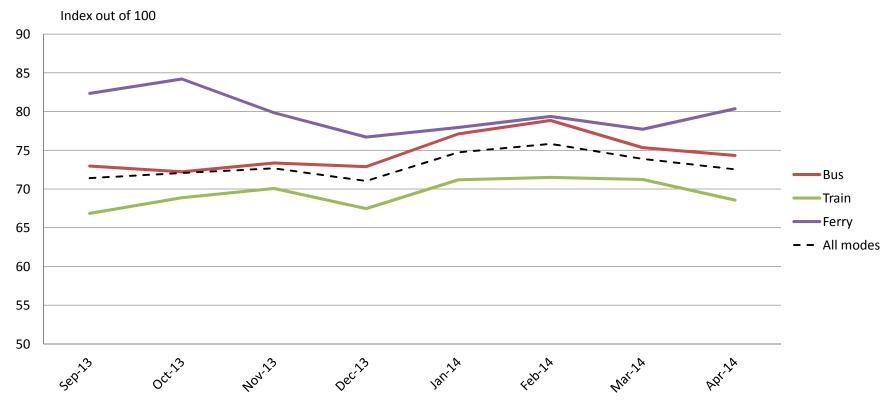

Comfort – Cleanliness, availability of seats, temperature on board, and facilities at stops and stations

|           | Sep-13 | Oct-13 | Nov-13 | Dec-13 | Jan-14 | Feb-14 | Mar-14     | Apr-14 |
|-----------|--------|--------|--------|--------|--------|--------|------------|--------|
| Bus       | 73     | 72     | 73     | 73     | 77     | 79     | <b>7</b> 5 | 74     |
| Train     | 67     | 69     | 70     | 67     | 71     | 72     | 71         | 69     |
| Ferry     | 82     | 84     | 80     | 77     | 78     | 79     | 78         | 80     |
| All Modes | 71     | 72     | 73     | 71     | 75     | 76     | 74         | 73     |