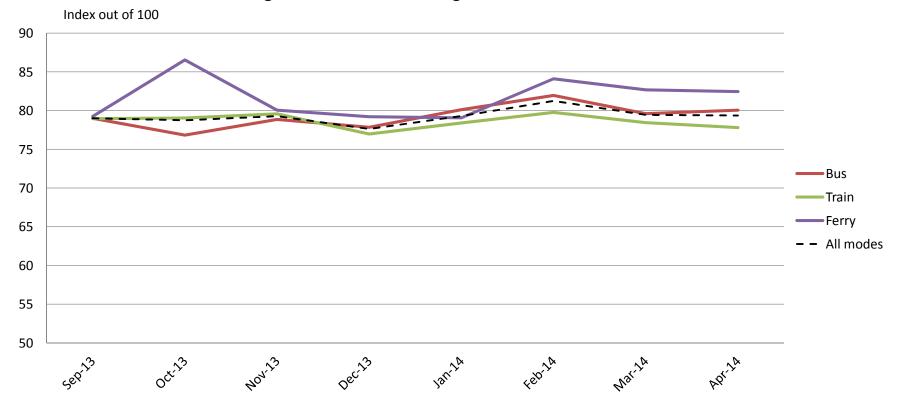

## Ease of use of go card – Ease of purchasing and topping up a go card, managing a go card account and understanding information about the go card.

|           | Sep-13 | Oct-13 | Nov-13 | Dec-13 | Jan-14 | Feb-14 | Mar-14 | Apr-14 |
|-----------|--------|--------|--------|--------|--------|--------|--------|--------|
| Bus       | 79     | 77     | 79     | 78     | 80     | 82     | 80     | 80     |
| Train     | 79     | 79     | 80     | 77     | 78     | 80     | 78     | 78     |
| Ferry     | 79     | 87     | 80     | 79     | 79     | 84     | 83     | 82     |
| All Modes | 79     | 79     | 79     | 78     | 79     | 81     | 79     | 79     |