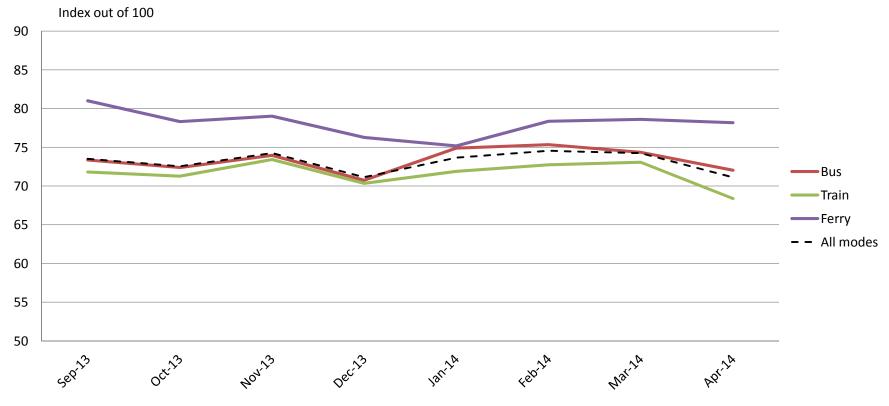

## Accessibility – Ease of getting on and off the platform, and on and off the vehicles, and the reliability of escalators and elevators

|           | Sep-13 | Oct-13 | Nov-13 | Dec-13 | Jan-14 | Feb-14 | Mar-14 | Apr-14 |
|-----------|--------|--------|--------|--------|--------|--------|--------|--------|
| Bus       | 79     | 79     | 81     | 78     | 81     | 83     | 81     | 79     |
| Train     | 80     | 80     | 81     | 78     | 79     | 80     | 80     | 79     |
| Ferry     | 86     | 89     | 87     | 83     | 81     | 86     | 86     | 86     |
| All Modes | 80     | 80     | 82     | 79     | 80     | 82     | 81     | 80     |