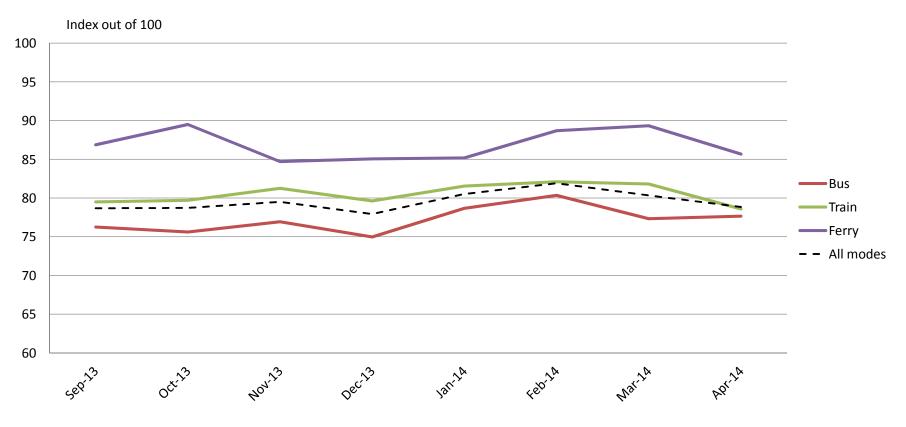

Staff – Knowledge, conduct, presentation and helpfulness of staff

|           | Sep-13 | Oct-13 | Nov-13 | Dec-13 | Jan-14 | Feb-14 | Mar-14 | Apr-14 |
|-----------|--------|--------|--------|--------|--------|--------|--------|--------|
| Bus       | 76     | 76     | 77     | 75     | 79     | 80     | 77     | 78     |
| Train     | 80     | 80     | 81     | 80     | 82     | 82     | 82     | 79     |
| Ferry     | 87     | 90     | 85     | 85     | 85     | 89     | 89     | 86     |
| All Modes | 79     | 79     | 80     | 78     | 81     | 82     | 80     | 79     |