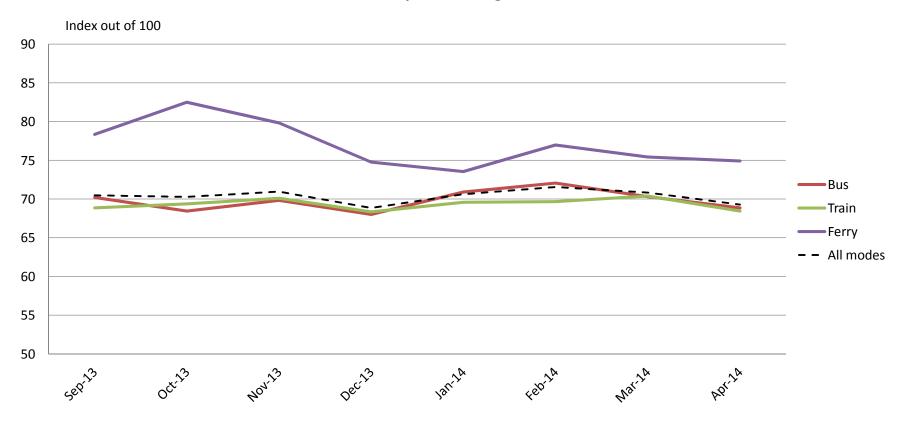

### Overall satisfaction – A combination of all reported categories

|           | Sep-13 | Oct-13 | Nov-13 | Dec-13 | Jan-14 | Feb-14 | Mar-14 | Apr-14 |
|-----------|--------|--------|--------|--------|--------|--------|--------|--------|
| Bus       | 70     | 68     | 70     | 68     | 71     | 72     | 70     | 69     |
| Train     | 69     | 69     | 70     | 68     | 70     | 70     | 70     | 68     |
| Ferry     | 78     | 82     | 80     | 75     | 74     | 77     | 75     | 75     |
| All Modes | 70     | 70     | 71     | 69     | 71     | 72     | 71     | 69     |