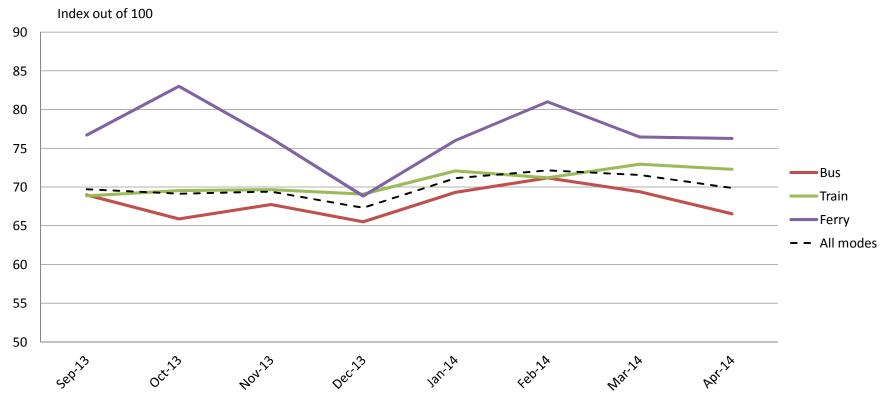

Staff – Knowledge, conduct, presentation and helpfulness of staff

|           | Sep-13 | Oct-13 | Nov-13 | Dec-13 | Jan-14 | Feb-14 | Mar-14 | Apr-14 |
|-----------|--------|--------|--------|--------|--------|--------|--------|--------|
| Bus       | 76     | 76     | 77     | 75     | 79     | 80     | 77     | 78     |
| Train     | 80     | 80     | 81     | 80     | 82     | 82     | 82     | 79     |
| Ferry     | 87     | 90     | 85     | 85     | 85     | 89     | 89     | 86     |
| All Modes | 79     | 79     | 80     | 78     | 81     | 82     | 80     | 79     |