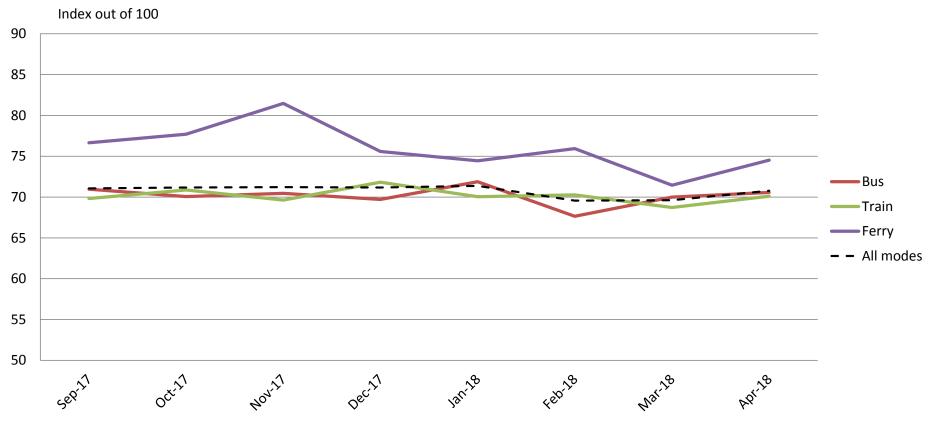

# Efficiency – Door-to-door travel time, connections with other services and avoidance of congestion

|           | Sep-17 | Oct-17 | Nov-17 | Dec-17 | Jan-18 | Feb-18 | Mar-18 | Apr-18 |
|-----------|--------|--------|--------|--------|--------|--------|--------|--------|
| Bus       | 71     | 70     | 70     | 70     | 72     | 68     | 70     | 71     |
| Train     | 70     | 71     | 70     | 72     | 70     | 70     | 69     | 70     |
| Ferry     | 77     | 78     | 81     | 76     | 74     | 76     | 71     | 75     |
| All Modes | 71     | 71     | 71     | 71     | 71     | 70     | 70     | 71     |