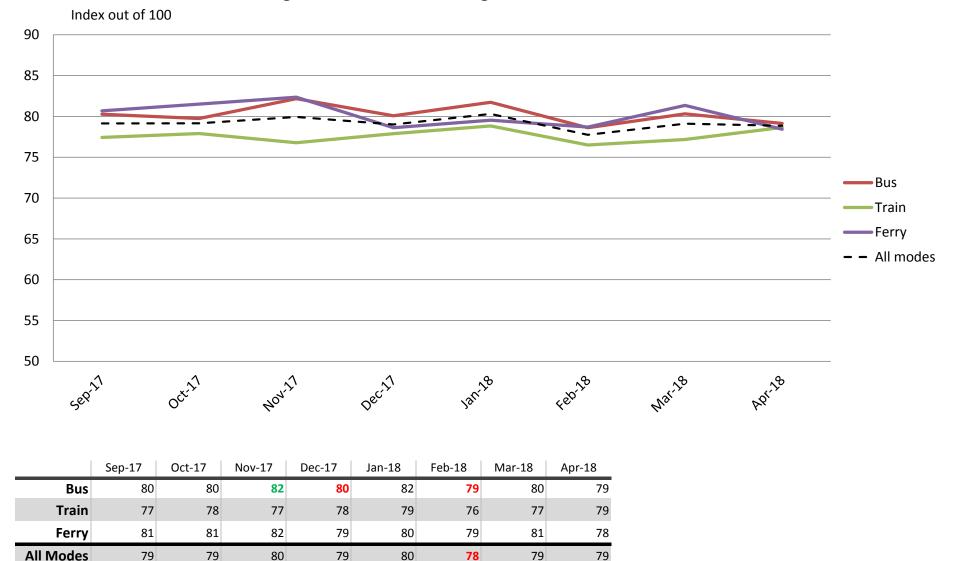

### Safety and Security – Safety at stops, stations and on board vehicles

|           | Sep-17 | Oct-17 | Nov-17 | Dec-17 | Jan-18 | Feb-18 | Mar-18 | Apr-18 |
|-----------|--------|--------|--------|--------|--------|--------|--------|--------|
| Bus       | 81     | 80     | 81     | 80     | 81     | 80     | 81     | 80     |
| Train     | 76     | 76     | 76     | 78     | 78     | 76     | 77     | 77     |
| Ferry     | 86     | 86     | 89     | 85     | 87     | 86     | 87     | 87     |
| All Modes | 79     | 79     | 80     | 80     | 80     | 79     | 80     | 80     |