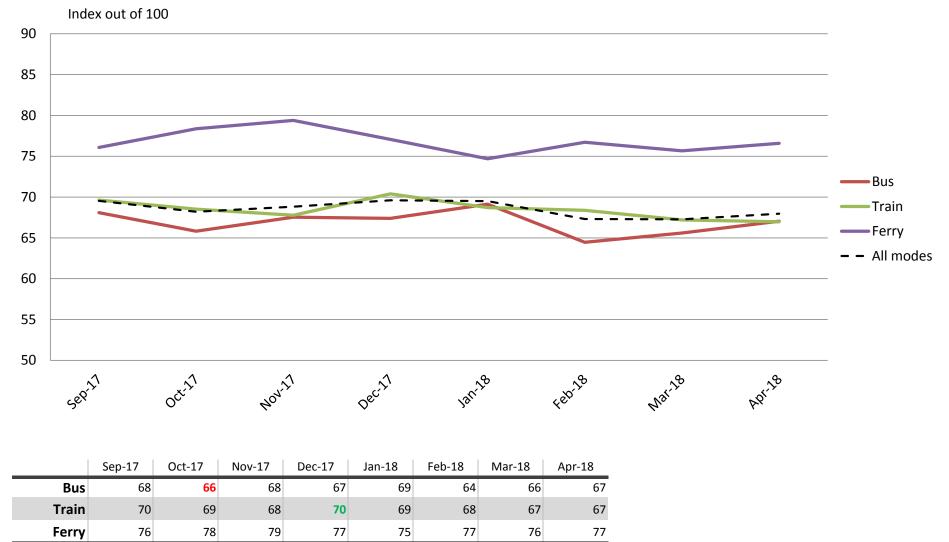

# Reliability and frequency – Ability to meet departure times, frequency of services and reliability of go card readers

Results shown are indices out of a possible 100. Satisfaction levels of 75 and above are classed as "best practice", while 60 and above is considered "satisfactory".

**All Modes** 