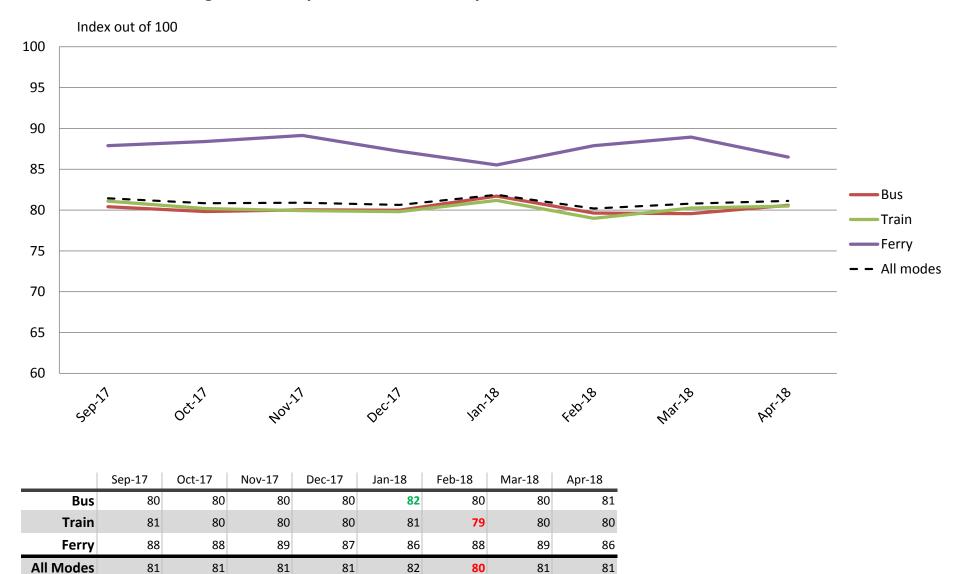

# Accessibility – Ease of getting on and off the platform, and on and off the vehicles, and the reliability of escalators and elevators

Results shown are indices out of a possible 100. Satisfaction levels of 75 and above are classed as "best practice", while 60 and above is considered "satisfactory".