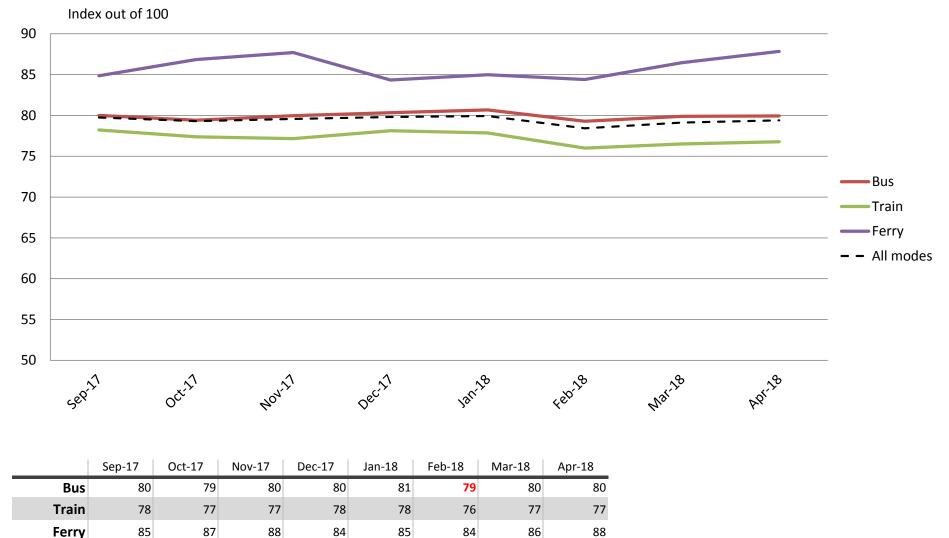

# Information – Ability to understand on board and at-station information, timetables, maps and journey planning information

Results shown are indices out of a possible 100. Satisfaction levels of 75 and above are classed as "best practice", while 60 and above is considered "satisfactory".