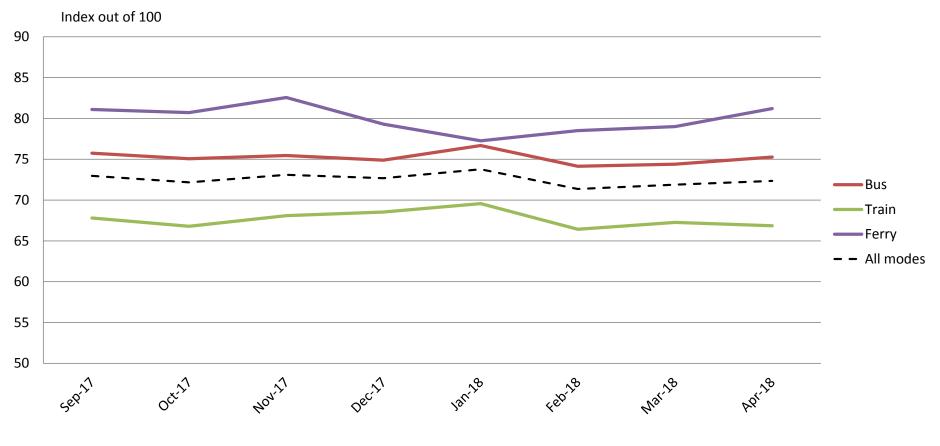

## Comfort – Cleanliness, availability of seats, temperature on board, and facilities at stops and stations

|           | Sep-17 | Oct-17 | Nov-17 | Dec-17 | Jan-18 | Feb-18 | Mar-18 | Apr-18 |
|-----------|--------|--------|--------|--------|--------|--------|--------|--------|
| Bus       | 76     | 75     | 75     | 75     | 77     | 74     | 74     | 75     |
| Train     | 68     | 67     | 68     | 69     | 70     | 66     | 67     | 67     |
| Ferry     | 81     | 81     | 83     | 79     | 77     | 79     | 79     | 81     |
| All Modes | 73     | 72     | 73     | 73     | 74     | 71     | 72     | 72     |