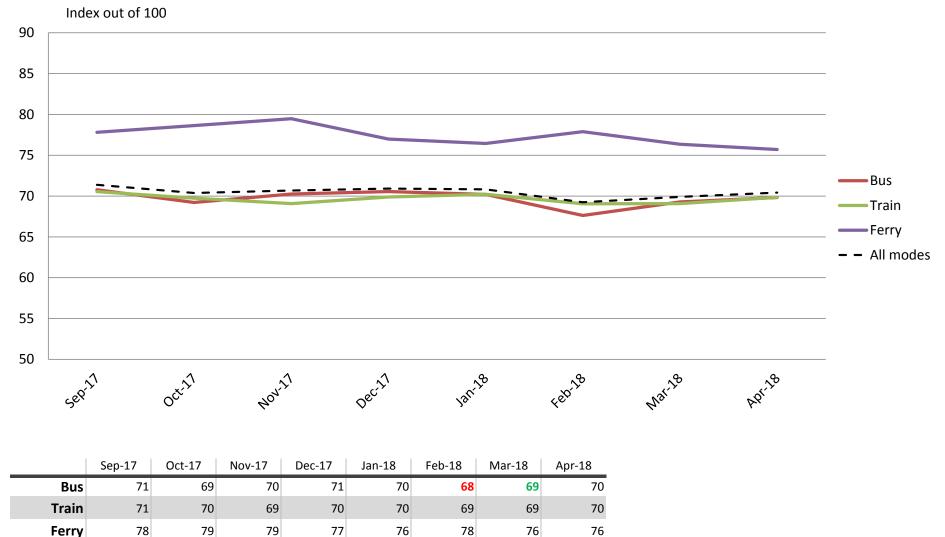

# Reliability and frequency – Ability to meet departure times, frequency of services and reliability of go card readers

Results shown are indices out of a possible 100. Satisfaction levels of 75 and above are classed as "best practice", while 60 and above is considered "satisfactory".