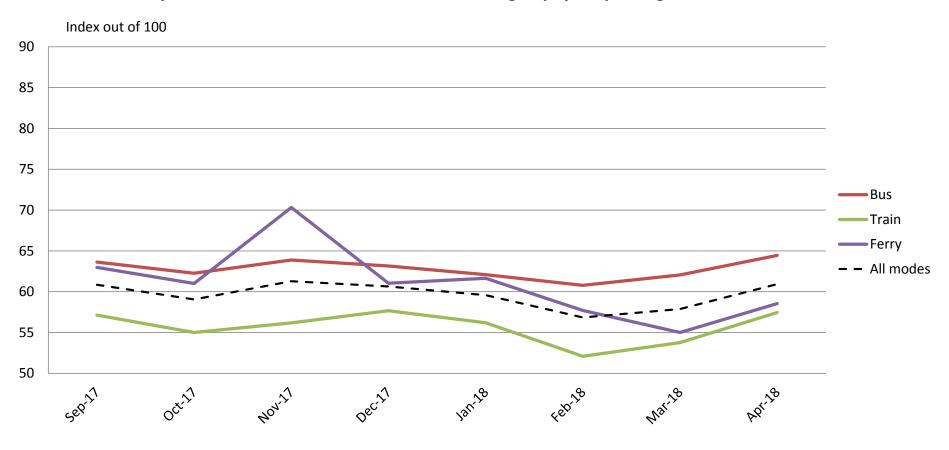

## Affordability – Cost of tickets and benefits of not having to pay for parking

|           | Sep-17 | Oct-17 | Nov-17 | Dec-17 | Jan-18 | Feb-18 | Mar-18 | Apr-18 |
|-----------|--------|--------|--------|--------|--------|--------|--------|--------|
| Bus       | 64     | 62     | 64     | 63     | 62     | 61     | 62     | 64     |
| Train     | 57     | 55     | 56     | 58     | 56     | 52     | 54     | 57     |
| Ferry     | 63     | 61     | 70     | 61     | 62     | 58     | 55     | 59     |
| All Modes | 61     | 59     | 61     | 61     | 60     | 57     | 58     | 61     |