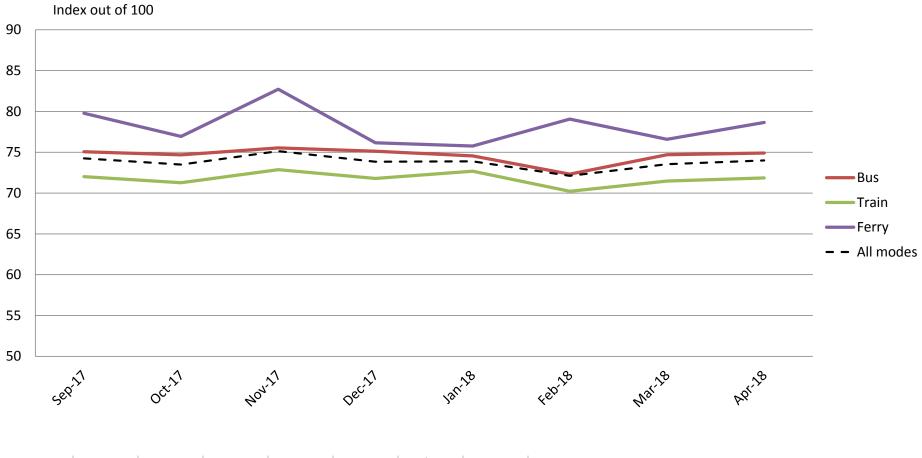

## Overall satisfaction – A combination of all reported categories

|           | Sep-17 | Oct-17 | Nov-17 | Dec-17 | Jan-18 | Feb-18 | Mar-18 | Apr-18 |
|-----------|--------|--------|--------|--------|--------|--------|--------|--------|
| Bus       | 73     | 72     | 73     | 73     | 74     | 71     | 72     | 73     |
| Train     | 70     | 70     | 70     | 71     | 71     | 69     | 69     | 70     |
| Ferry     | 80     | 81     | 83     | 79     | 79     | 80     | 79     | 79     |
| All Modes | 73     | 72     | 73     | 73     | 73     | 71     | 71     | 72     |