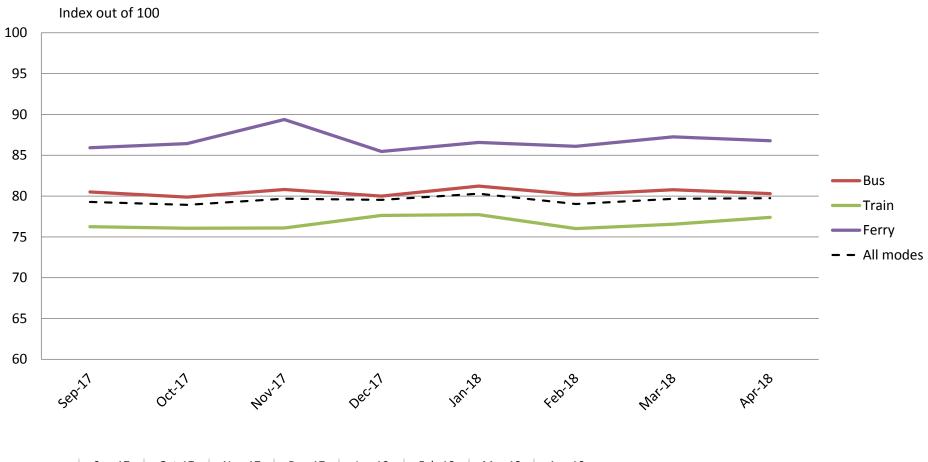

### Safety and Security – Safety at stops, stations and on board vehicles

|           | Sep-17 | Oct-17 | Nov-17 | Dec-17 | Jan-18 | Feb-18 | Mar-18 | Apr-18 |
|-----------|--------|--------|--------|--------|--------|--------|--------|--------|
| Bus       | 81     | 80     | 81     | 80     | 81     | 80     | 81     | 80     |
| Train     | 76     | 76     | 76     | 78     | 78     | 76     | 77     | 77     |
| Ferry     | 86     | 86     | 89     | 85     | 87     | 86     | 87     | 87     |
| All Modes | 79     | 79     | 80     | 80     | 80     | 79     | 80     | 80     |