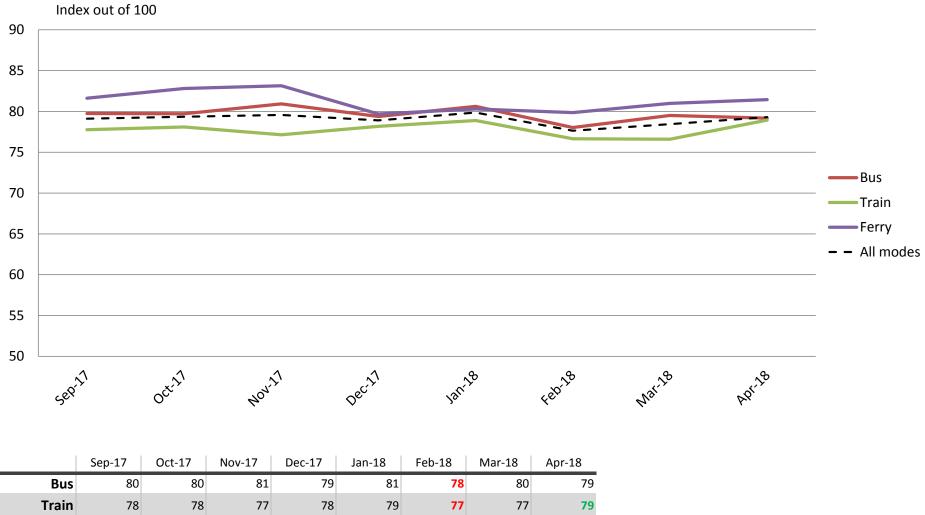

## Ease of use - Using and understanding ticketing including transferring between modes, purchasing, topping up and using go card, ease of finding stops

|           | Sep-17 | Oct-17 | NOV-17 | Dec-17 | Jan-18 | Feb-18 | Mar-18 | Apr-18 |
|-----------|--------|--------|--------|--------|--------|--------|--------|--------|
| Bus       | 80     | 80     | 81     | 79     | 81     | 78     | 80     | 79     |
| Train     | 78     | 78     | 77     | 78     | 79     | 77     | 77     | 79     |
| Ferry     | 82     | 83     | 83     | 80     | 80     | 80     | 81     | 81     |
| All Modes | 79     | 79     | 80     | 79     | 80     | 78     | 78     | 79     |