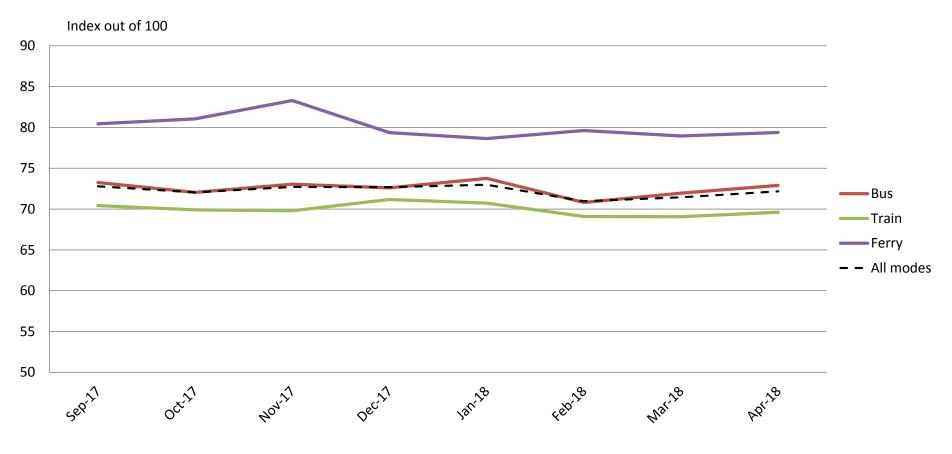

## Overall satisfaction – A combination of all reported categories

|           | Sep-17 | Oct-17 | Nov-17 | Dec-17 | Jan-18 | Feb-18 | Mar-18 | Apr-18 |
|-----------|--------|--------|--------|--------|--------|--------|--------|--------|
| Bus       | 73     | 72     | 73     | 73     | 74     | 71     | 72     | 73     |
| Train     | 70     | 70     | 70     | 71     | 71     | 69     | 69     | 70     |
| Ferry     | 80     | 81     | 83     | 79     | 79     | 80     | 79     | 79     |
| All Modes | 73     | 72     | 73     | 73     | 73     | 71     | 71     | 72     |