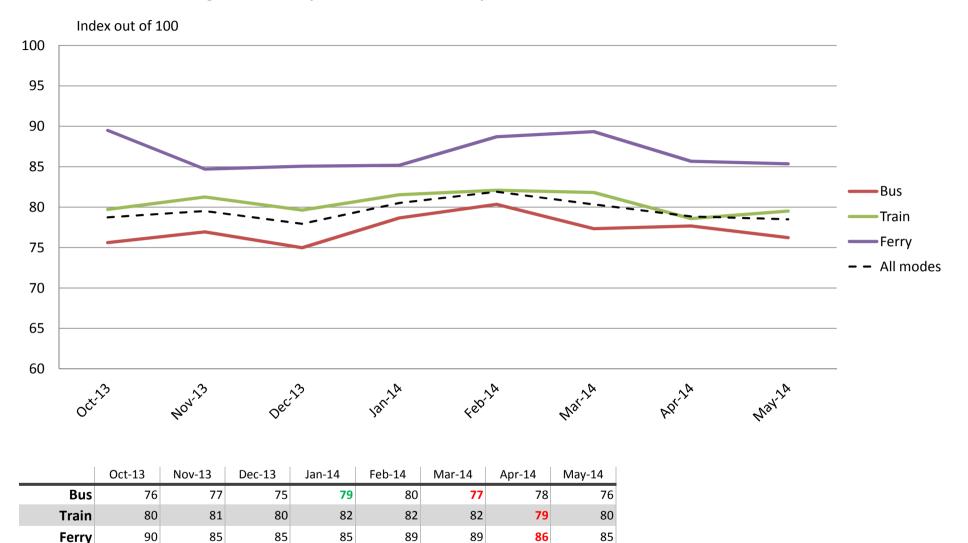

# Accessibility – Ease of getting on and off the platform, and on and off the vehicles, and the reliability of escalators and elevators

|           | Oct-13 | Nov-13 | Dec-13 | Jan-14 | Feb-14 | Mar-14 | Apr-14 | May-14 |
|-----------|--------|--------|--------|--------|--------|--------|--------|--------|
| Bus       | 79     | 81     | 78     | 81     | 83     | 81     | 79     | 79     |
| Train     | 80     | 81     | 78     | 79     | 80     | 80     | 79     | 80     |
| Ferry     | 89     | 87     | 83     | 81     | 86     | 86     | 86     | 87     |
| All Modes | 80     | 82     | 79     | 80     | 82     | 81     | 80     | 80     |