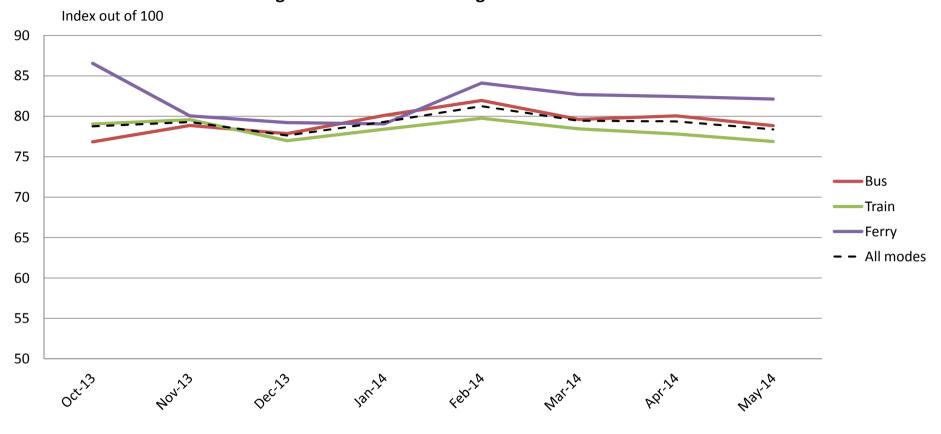

# Accessibility – Ease of getting on and off the platform, and on and off the vehicles, and the reliability of escalators and elevators

|           | Oct-13 | Nov-13 | Dec-13 | Jan-14 | Feb-14 | Mar-14 | Apr-14 | May-14 |
|-----------|--------|--------|--------|--------|--------|--------|--------|--------|
| Bus       | 79     | 81     | 78     | 81     | 83     | 81     | 79     | 79     |
| Train     | 80     | 81     | 78     | 79     | 80     | 80     | 79     | 80     |
| Ferry     | 89     | 87     | 83     | 81     | 86     | 86     | 86     | 87     |
| All Modes | 80     | 82     | 79     | 80     | 82     | 81     | 80     | 80     |