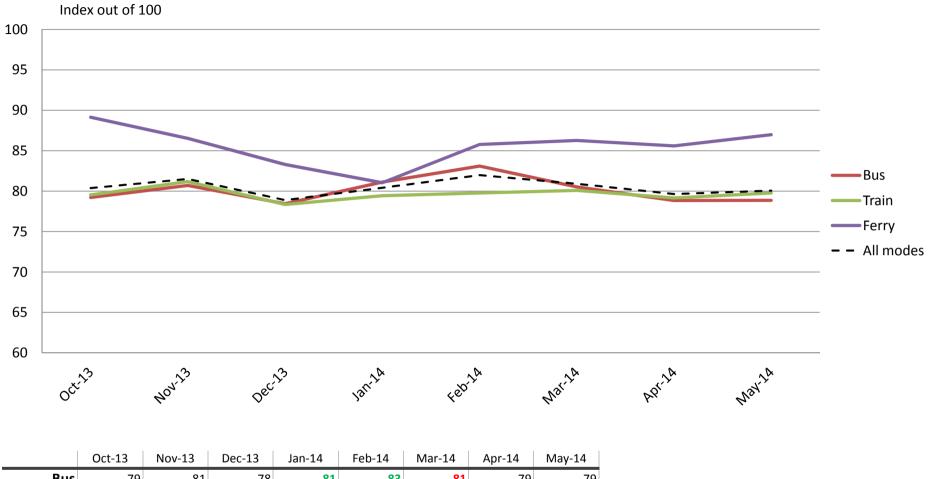

# Ease of use – Using and understanding ticketing including transferring between modes, purchasing, topping up and using go card, ease of finding stops

|           | Oct-13 | Nov-13 | Dec-13 | Jan-14 | Feb-14 | Mar-14     | Apr-14 | May-14 |
|-----------|--------|--------|--------|--------|--------|------------|--------|--------|
| Bus       | 77     | 78     | 76     | 80     | 82     | <b>7</b> 9 | 79     | 78     |
| Train     | 79     | 80     | 78     | 79     | 80     | 79         | 78     | 77     |
| Ferry     | 86     | 85     | 80     | 81     | 84     | 84         | 84     | 83     |
| All Modes | 79     | 80     | 77     | 80     | 81     | 80         | 79     | 78     |