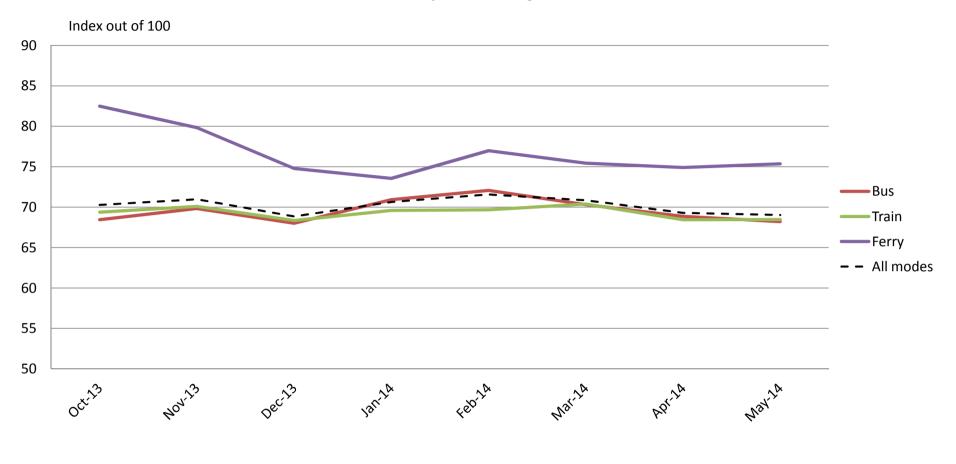

#### Overall satisfaction – A combination of all reported categories

|           | Oct-13 | Nov-13 | Dec-13 | Jan-14 | Feb-14 | Mar-14 | Apr-14 | May-14 |
|-----------|--------|--------|--------|--------|--------|--------|--------|--------|
| Bus       | 68     | 70     | 68     | 71     | 72     | 70     | 69     | 68     |
| Train     | 69     | 70     | 68     | 70     | 70     | 70     | 68     | 68     |
| Ferry     | 82     | 80     | 75     | 74     | 77     | 75     | 75     | 75     |
| All Modes | 70     | 71     | 69     | 71     | 72     | 71     | 69     | 69     |