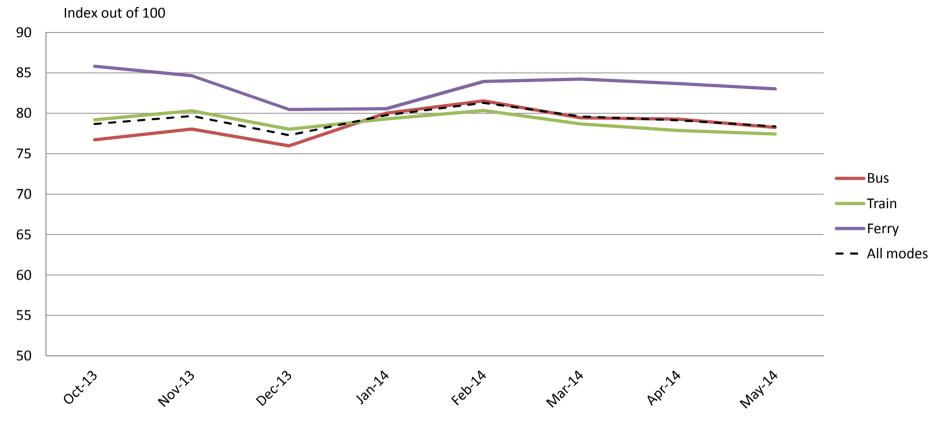

# Ease of use – Using and understanding ticketing including transferring between modes, purchasing, topping up and using go card, ease of finding stops

|           | Oct-13 | Nov-13 | Dec-13 | Jan-14 | Feb-14 | Mar-14     | Apr-14 | May-14 |
|-----------|--------|--------|--------|--------|--------|------------|--------|--------|
| Bus       | 77     | 78     | 76     | 80     | 82     | <b>7</b> 9 | 79     | 78     |
| Train     | 79     | 80     | 78     | 79     | 80     | 79         | 78     | 77     |
| Ferry     | 86     | 85     | 80     | 81     | 84     | 84         | 84     | 83     |
| All Modes | 79     | 80     | 77     | 80     | 81     | 80         | 79     | 78     |