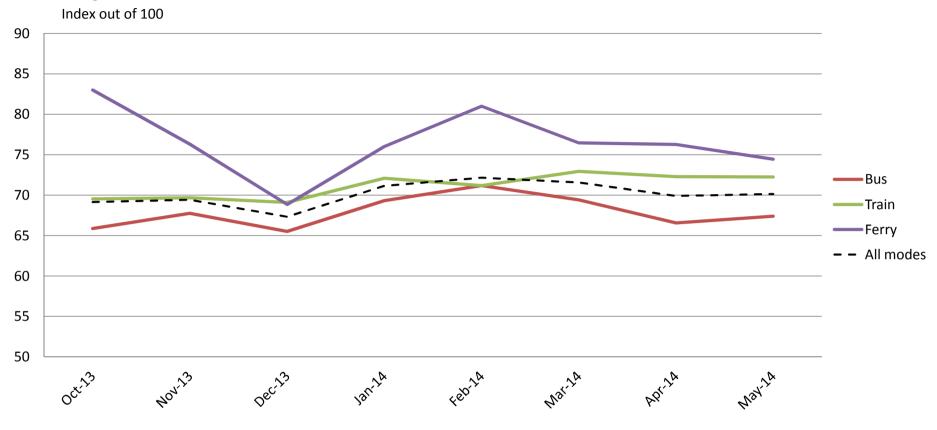

#### Affordability – Cost of tickets and benefits of not having to pay for parking

|           | Oct-13 | Nov-13 | Dec-13 | Jan-14 | Feb-14 | Mar-14 | Apr-14 | May-14 |
|-----------|--------|--------|--------|--------|--------|--------|--------|--------|
| Bus       | 53     | 55     | 52     | 51     | 50     | 51     | 52     | 48     |
| Train     | 47     | 47     | 47     | 44     | 44     | 45     | 43     | 43     |
| Ferry     | 65     | 67     | 55     | 51     | 50     | 51     | 49     | 54     |
| All Modes | 52     | 53     | 50     | 48     | 47     | 49     | 48     | 47     |