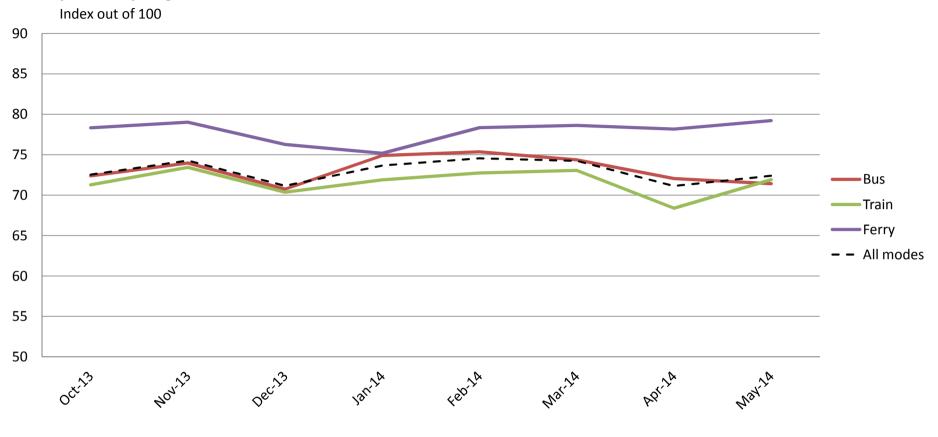

### Efficiency – Door-to-door travel time, connections with other services and avoidance of congestion

|           | Oct-13 | Nov-13 | Dec-13 | Jan-14     | Feb-14 | Mar-14 | Apr-14 | May-14 |
|-----------|--------|--------|--------|------------|--------|--------|--------|--------|
| Bus       | 66     | 68     | 66     | 69         | 71     | 69     | 67     | 67     |
| Train     | 70     | 70     | 69     | 72         | 71     | 73     | 72     | 72     |
| Ferry     | 83     | 76     | 69     | <b>7</b> 6 | 81     | 76     | 76     | 74     |
| All Modes | 69     | 69     | 67     | 71         | 72     | 72     | 70     | 70     |