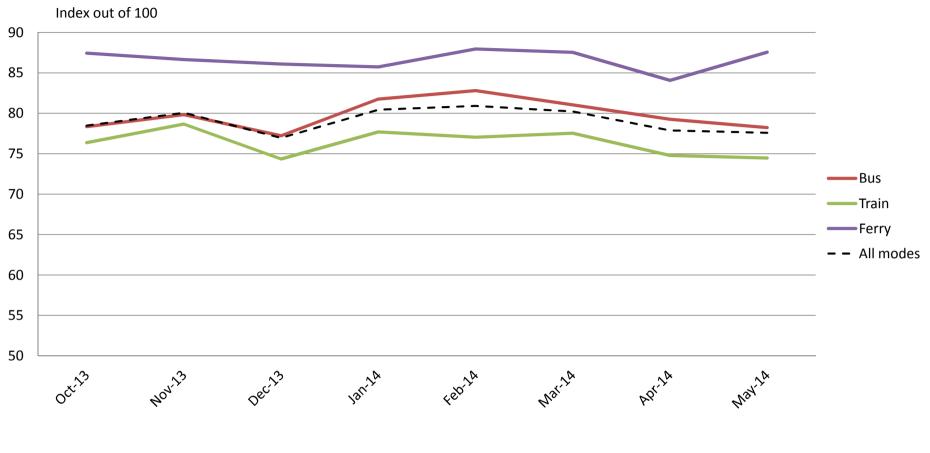

# Accessibility – Ease of getting on and off the platform, and on and off the vehicles, and the reliability of escalators and elevators

|           | Oct-13 | Nov-13 | Dec-13 | Jan-14 | Feb-14 | Mar-14 | Apr-14 | May-14 |
|-----------|--------|--------|--------|--------|--------|--------|--------|--------|
| Bus       | 79     | 81     | 78     | 81     | 83     | 81     | 79     | 79     |
| Train     | 80     | 81     | 78     | 79     | 80     | 80     | 79     | 80     |
| Ferry     | 89     | 87     | 83     | 81     | 86     | 86     | 86     | 87     |
| All Modes | 80     | 82     | 79     | 80     | 82     | 81     | 80     | 80     |