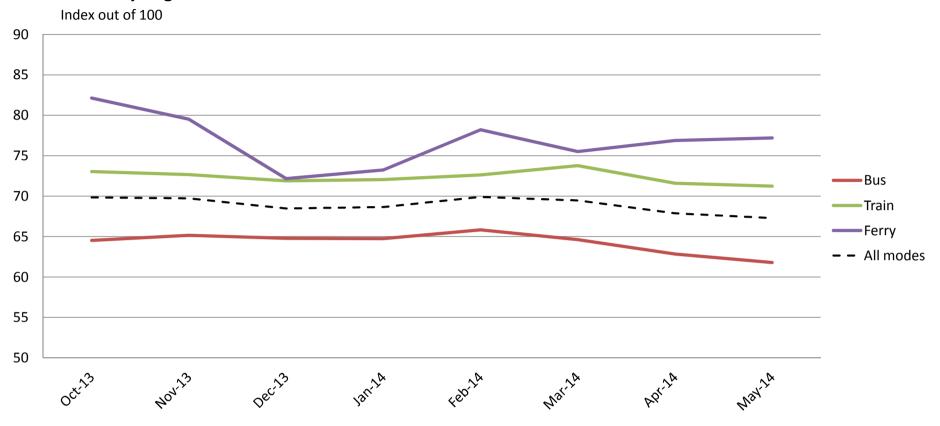

# Reliability and frequency – Ability to meet departure times, frequency of services and reliability of go card readers

|           | Oct-13 | Nov-13 | Dec-13 | Jan-14 | Feb-14 | Mar-14 | Apr-14 | May-14 |
|-----------|--------|--------|--------|--------|--------|--------|--------|--------|
| Bus       | 65     | 65     | 65     | 65     | 66     | 65     | 63     | 62     |
| Train     | 73     | 73     | 72     | 72     | 73     | 74     | 72     | 71     |
| Ferry     | 82     | 80     | 72     | 73     | 78     | 76     | 77     | 77     |
| All Modes | 70     | 70     | 68     | 69     | 70     | 69     | 68     | 67     |