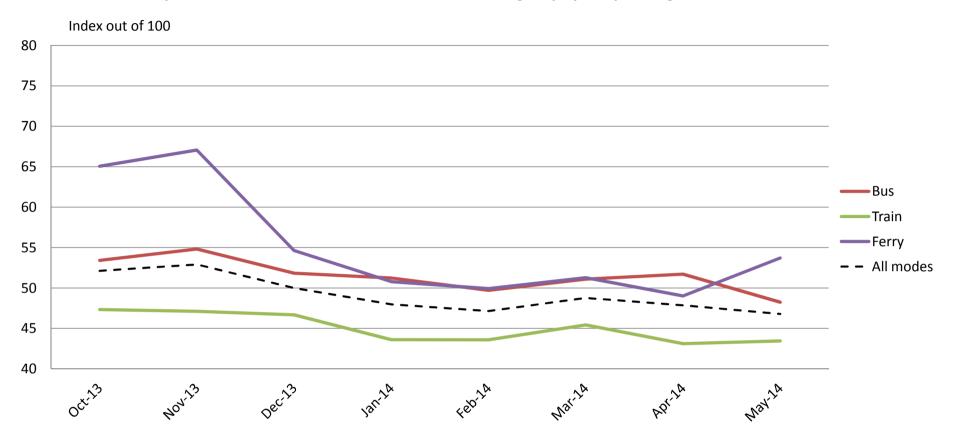

#### Affordability – Cost of tickets and benefits of not having to pay for parking

|           | Oct-13 | Nov-13 | Dec-13 | Jan-14 | Feb-14 | Mar-14 | Apr-14 | May-14 |
|-----------|--------|--------|--------|--------|--------|--------|--------|--------|
| Bus       | 53     | 55     | 52     | 51     | 50     | 51     | 52     | 48     |
| Train     | 47     | 47     | 47     | 44     | 44     | 45     | 43     | 43     |
| Ferry     | 65     | 67     | 55     | 51     | 50     | 51     | 49     | 54     |
| All Modes | 52     | 53     | 50     | 48     | 47     | 49     | 48     | 47     |