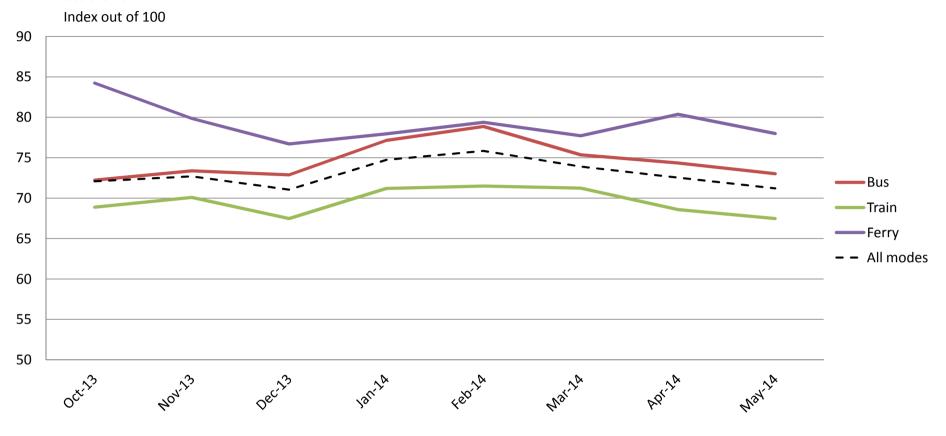

# Ease of use – Using and understanding ticketing including transferring between modes, purchasing, topping up and using go card, ease of finding stops

|           | Oct-13 | Nov-13 | Dec-13 | Jan-14 | Feb-14 | Mar-14     | Apr-14 | May-14 |
|-----------|--------|--------|--------|--------|--------|------------|--------|--------|
| Bus       | 77     | 78     | 76     | 80     | 82     | <b>7</b> 9 | 79     | 78     |
| Train     | 79     | 80     | 78     | 79     | 80     | 79         | 78     | 77     |
| Ferry     | 86     | 85     | 80     | 81     | 84     | 84         | 84     | 83     |
| All Modes | 79     | 80     | 77     | 80     | 81     | 80         | 79     | 78     |