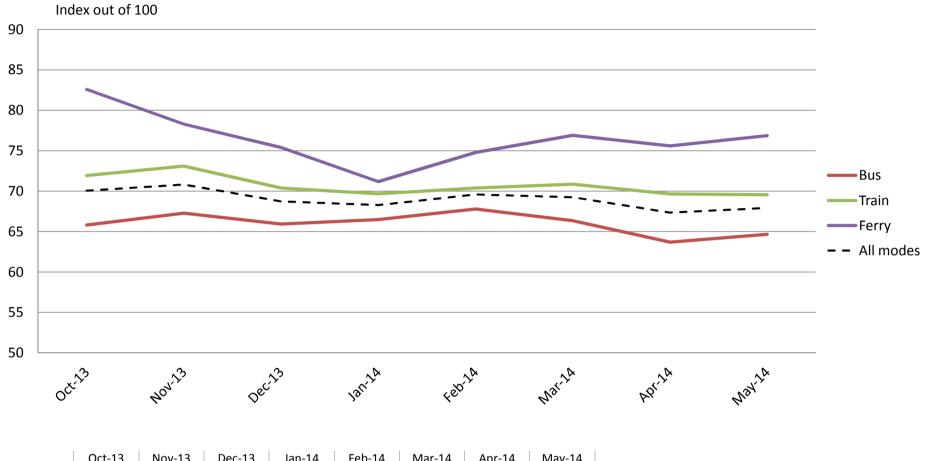

#### Overall satisfaction – A combination of all reported categories

|           | Oct-13 | Nov-13 | Dec-13 | Jan-14 | Feb-14 | Mar-14 | Apr-14 | May-14 |
|-----------|--------|--------|--------|--------|--------|--------|--------|--------|
| Bus       | 68     | 70     | 68     | 71     | 72     | 70     | 69     | 68     |
| Train     | 69     | 70     | 68     | 70     | 70     | 70     | 68     | 68     |
| Ferry     | 82     | 80     | 75     | 74     | 77     | 75     | 75     | 75     |
| All Modes | 70     | 71     | 69     | 71     | 72     | 71     | 69     | 69     |