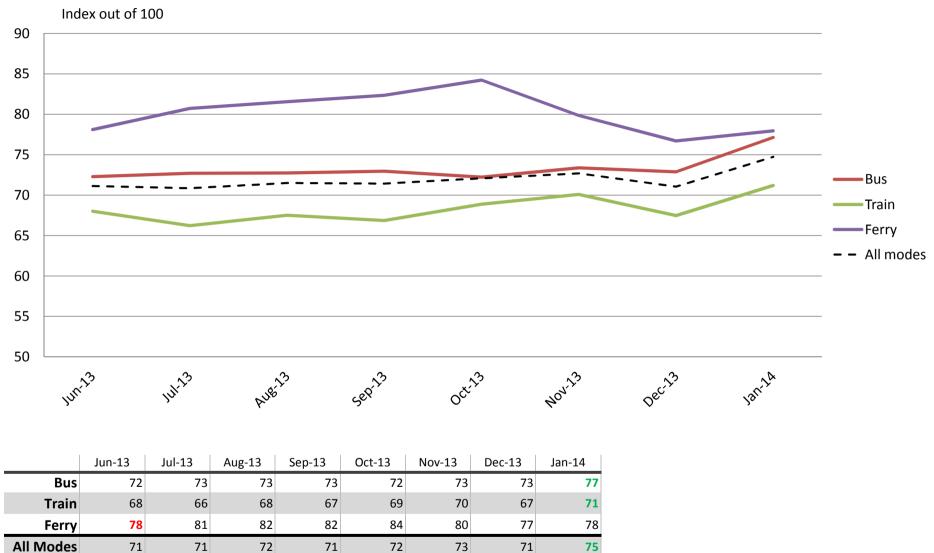

# Efficiency – Door-to-door travel time, connections with other services and avoidance of congestion

Index out of 100

Results shown are indices out of a possible 100. Satisfaction levels of 75 and above are classed as "best practice", while 60 and above is considered "satisfactory".