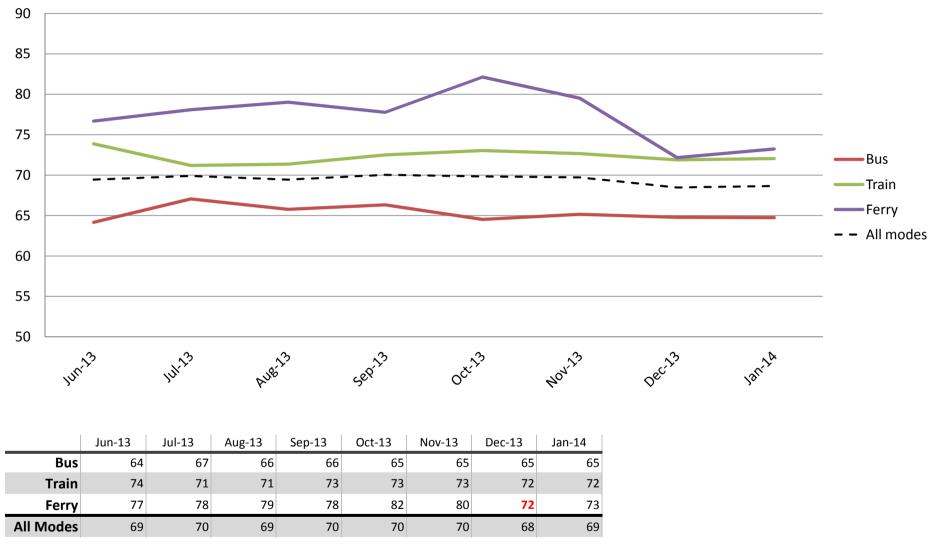

# Reliability and frequency – Ability to meet departure times, frequency of services and reliability of go card readers

Index out of 100

Results shown are indices out of a possible 100. Satisfaction levels of 75 and above are classed as "best practice", while 60 and above is considered "satisfactory".