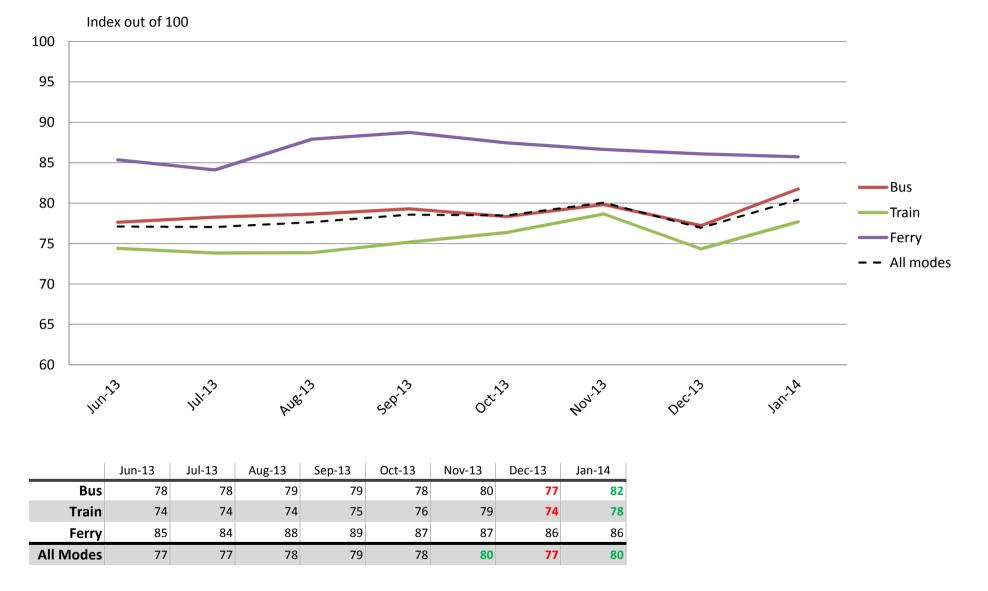

# Accessibility – Ease of getting on and off the platform, and on and off the vehicles, and the reliability of escalators and elevators

Index out of 100

Results shown are indices out of a possible 100. Satisfaction levels of 75 and above are classed as "best practice", while 60 and above is considered "satisfactory".