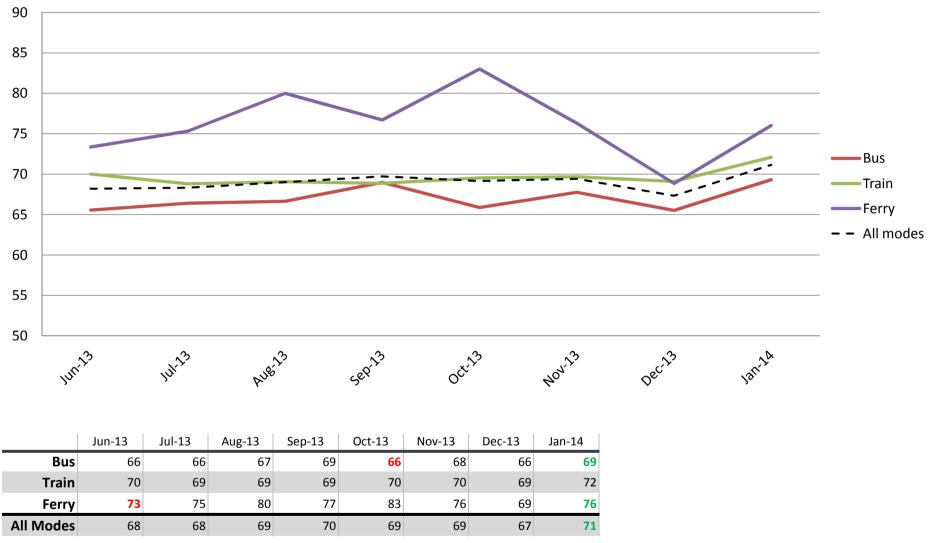

# Reliability and frequency – Ability to meet departure times, frequency of services and reliability of go card readers

Index out of 100

Results shown are indices out of a possible 100. Satisfaction levels of 75 and above are classed as "best practice", while 60 and above is considered "satisfactory".