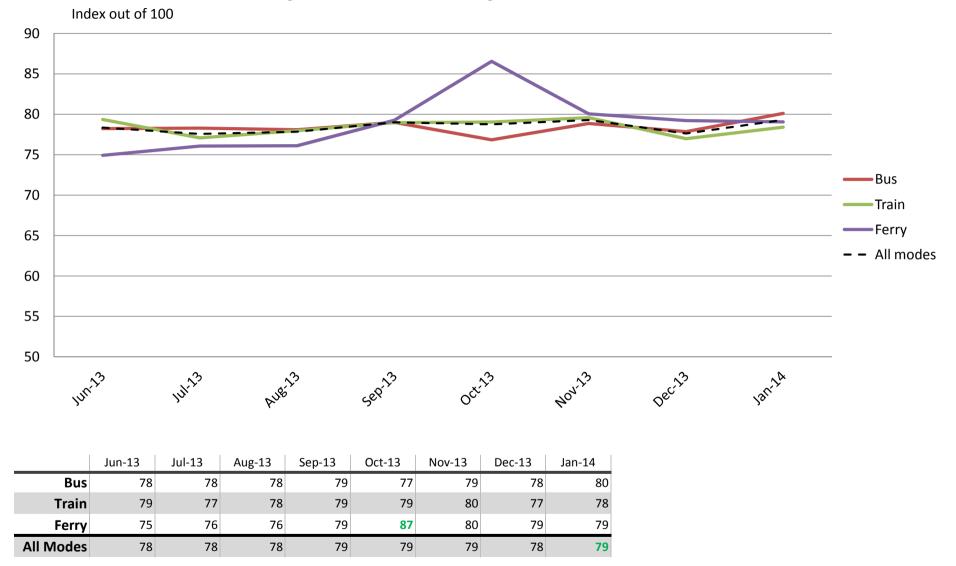

#### **Overall satisfaction – A combination of all reported categories**

Results shown are indices out of a possible 100. Satisfaction levels of 75 and above are classed as "best practice", while 60 and above is considered "satisfactory".

|           | Jun-13 | Jul-13 | Aug-13 | Sep-13 | Oct-13 | Nov-13 | Dec-13 | Jan-14 |
|-----------|--------|--------|--------|--------|--------|--------|--------|--------|
| Bus       | 77     | 78     | 77     | 77     | 77     | 78     | 76     | 80     |
| Train     | 80     | 78     | 79     | 80     | 79     | 80     | 78     | 79     |
| Ferry     | 81     | 80     | 81     | 83     | 86     | 85     | 80     | 81     |
| All Modes | 79     | 78     | 78     | 79     | 79     | 80     | 77     | 80     |