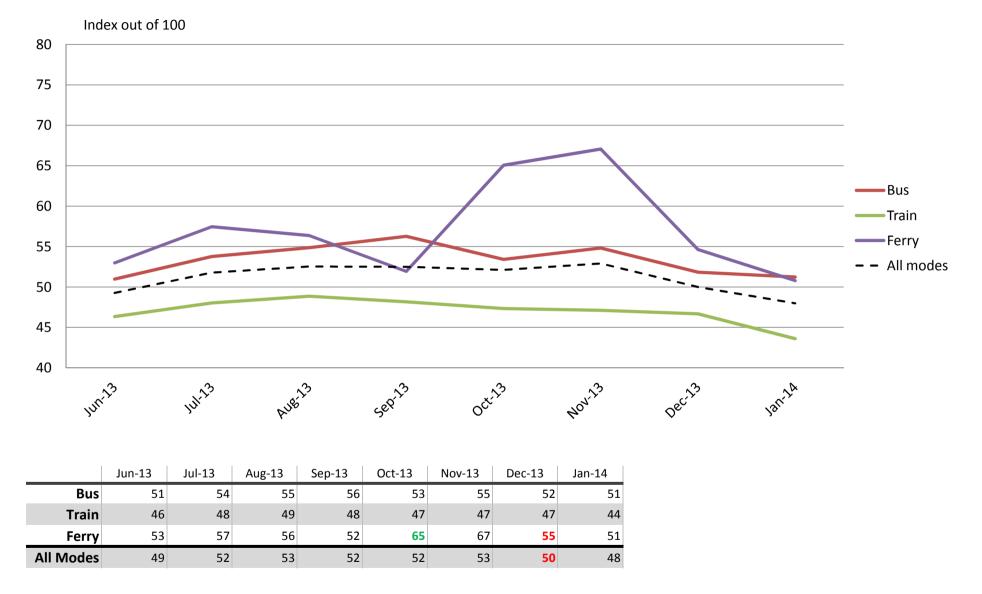

#### Affordability – Cost of tickets and benefits of not having to pay for parking

Results shown are indices out of a possible 100. Satisfaction levels of 75 and above are classed as "best practice", while 60 and above is considered "satisfactory".