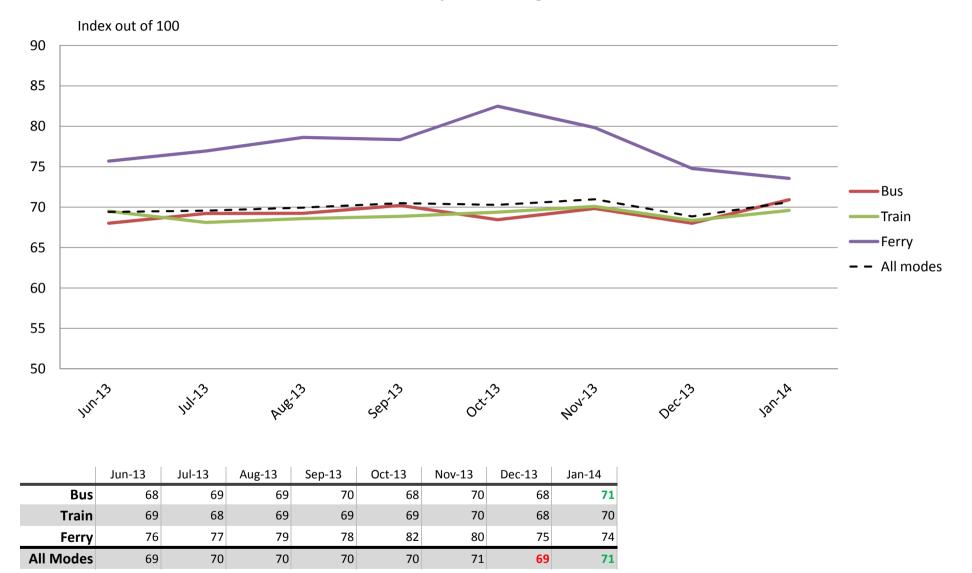

#### **Overall satisfaction – A combination of all reported categories**

Results shown are indices out of a possible 100. Satisfaction levels of 75 and above are classed as "best practice", while 60 and above is considered "satisfactory".