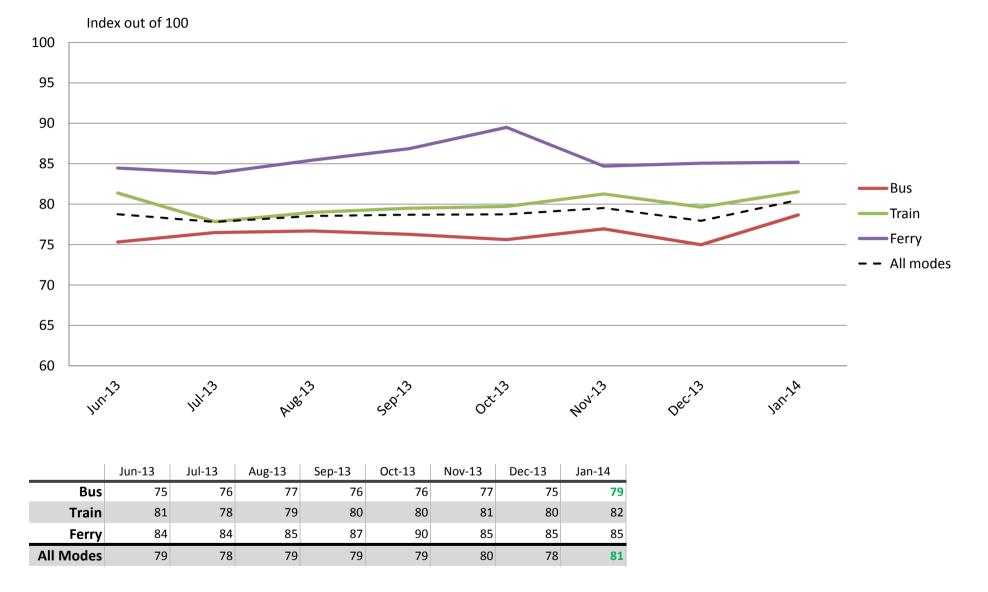

### Safety and Security – Safety at stops, stations and on board vehicles

Results shown are indices out of a possible 100. Satisfaction levels of 75 and above are classed as "best practice", while 60 and above is considered "satisfactory".