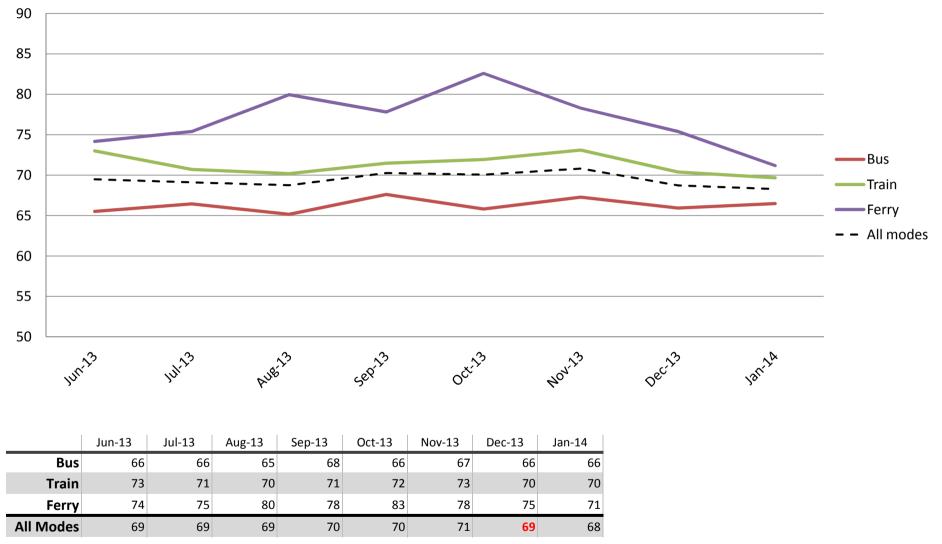

Comfort – Cleanliness, availability of seats, temperature on board, and facilities at stops and stations

Results shown are indices out of a possible 100. Satisfaction levels of 75 and above are classed as "best practice", while 60 and above is considered "satisfactory".