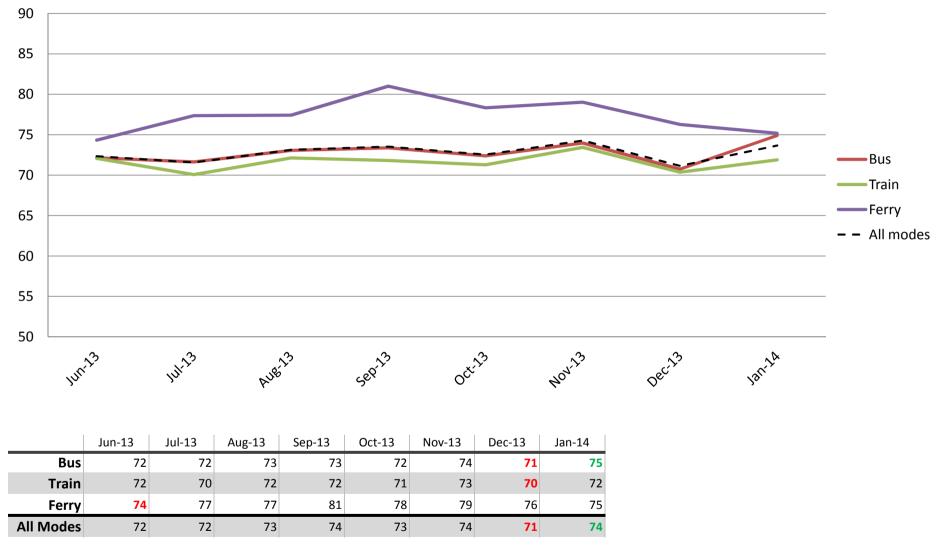

### Safety and Security – Safety at stops, stations and on board vehicles

Results shown are indices out of a possible 100. Satisfaction levels of 75 and above are classed as "best practice", while 60 and above is considered "satisfactory".