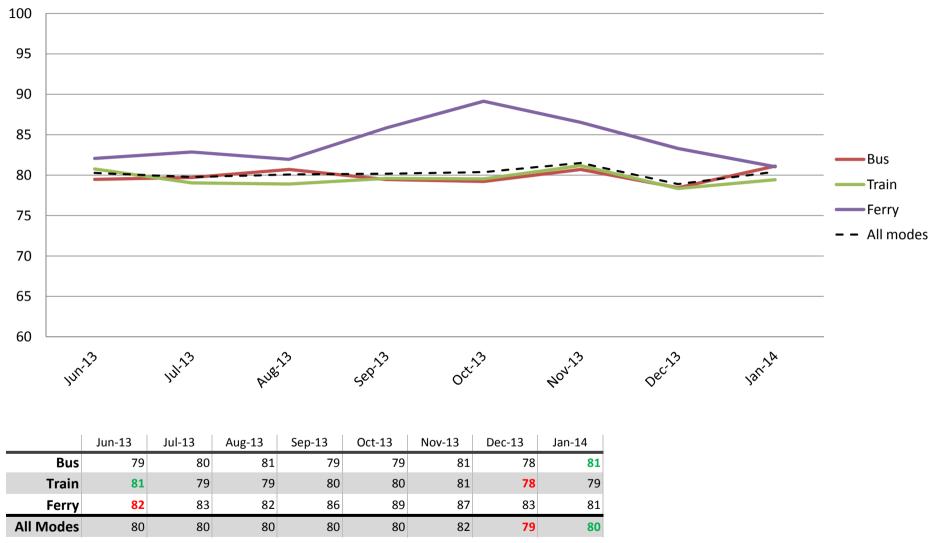

#### **Overall satisfaction – A combination of all reported categories**

Results shown are indices out of a possible 100. Satisfaction levels of 75 and above are classed as "best practice", while 60 and above is considered "satisfactory".