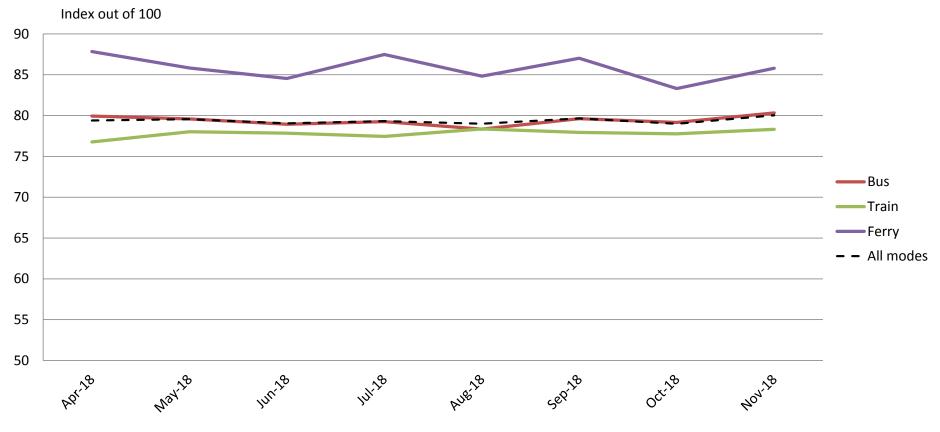

#### Staff – Knowledge, conduct, presentation and helpfulness of staff

|           | Apr-18 | May-18 | Jun-18 | Jul-18 | Aug-18 | Sep-18 | Oct-18 | Nov-18 |
|-----------|--------|--------|--------|--------|--------|--------|--------|--------|
| Bus       | 81     | 80     | 79     | 80     | 79     | 80     | 80     | 80     |
| Train     | 80     | 81     | 81     | 82     | 80     | 83     | 82     | 82     |
| Ferry     | 86     | 87     | 87     | 89     | 90     | 90     | 89     | 89     |
| All Modes | 81     | 81     | 80     | 81     | 81     | 82     | 82     | 82     |