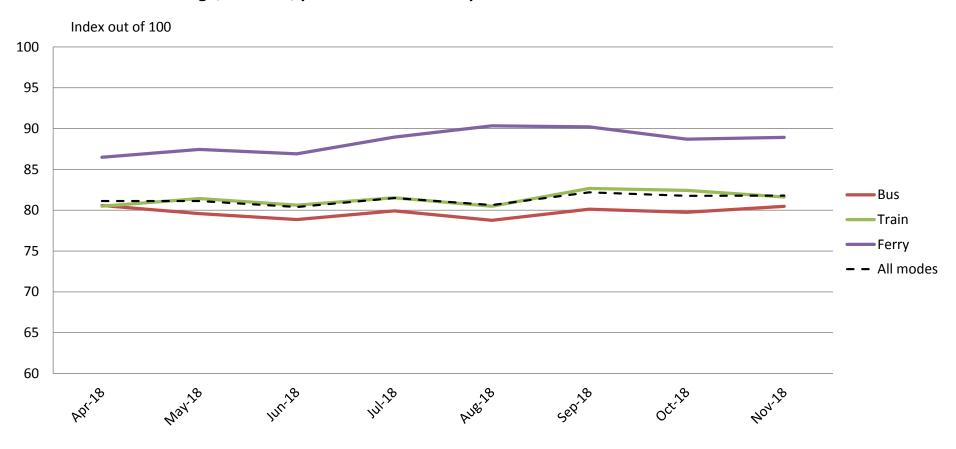

## Accessibility – Ease of getting on and off the platform, and on and off the vehicles, and the reliability of escalators and elevators

|           | Apr-18 | May-18 | Jun-18 | Jul-18 | Aug-18 | Sep-18 | Oct-18 | Nov-18 |
|-----------|--------|--------|--------|--------|--------|--------|--------|--------|
| Bus       | 80     | 80     | 79     | 79     | 78     | 80     | 79     | 80     |
| Train     | 77     | 78     | 78     | 77     | 78     | 78     | 78     | 78     |
| Ferry     | 88     | 86     | 85     | 87     | 85     | 87     | 83     | 86     |
| All Modes | 79     | 80     | 79     | 79     | 79     | 80     | 79     | 80     |