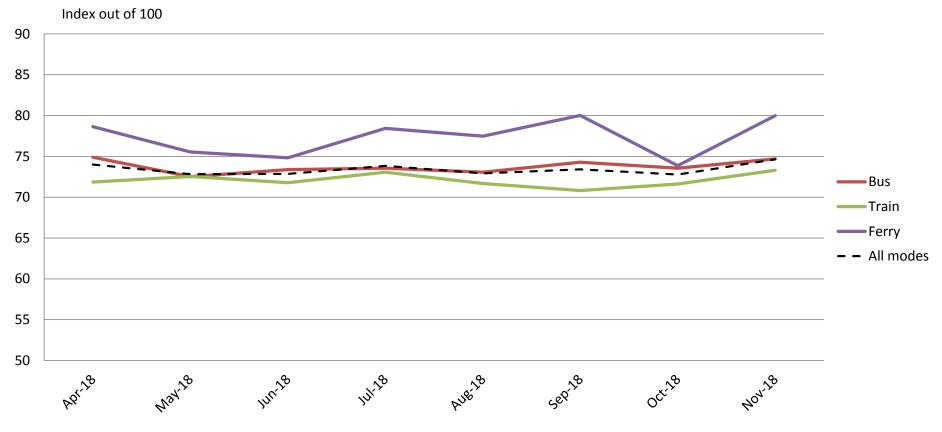

#### Overall satisfaction – A combination of all reported categories

|           | Apr-18 | May-18 | Jun-18 | Jul-18 | Aug-18 | Sep-18 | Oct-18 | Nov-18 |
|-----------|--------|--------|--------|--------|--------|--------|--------|--------|
| Bus       | 73     | 72     | 71     | 72     | 71     | 73     | 73     | 73     |
| Train     | 70     | 71     | 70     | 71     | 71     | 71     | 70     | 71     |
| Ferry     | 79     | 80     | 77     | 81     | 81     | 82     | 77     | 80     |
| All Modes | 72     | 72     | 71     | 72     | 72     | 73     | 72     | 73     |