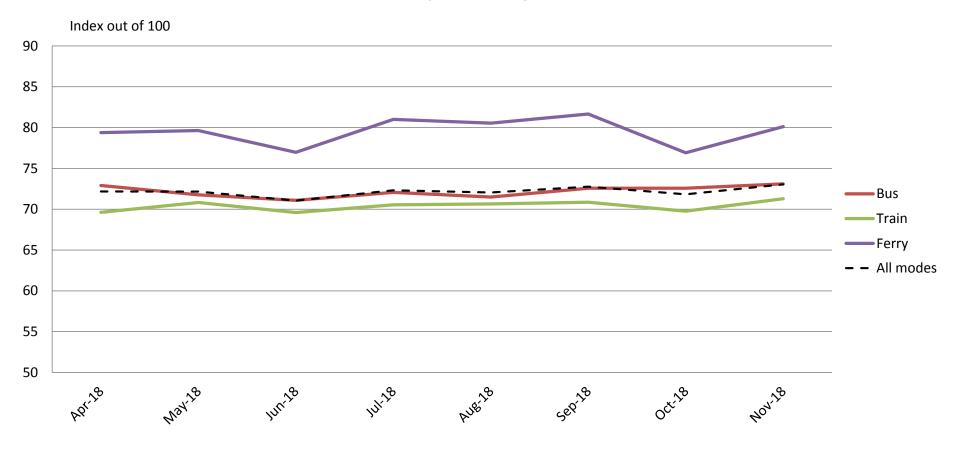

#### Overall satisfaction – A combination of all reported categories

|           | Apr-18 | May-18 | Jun-18 | Jul-18 | Aug-18 | Sep-18 | Oct-18 | Nov-18 |
|-----------|--------|--------|--------|--------|--------|--------|--------|--------|
| Bus       | 73     | 72     | 71     | 72     | 71     | 73     | 73     | 73     |
| Train     | 70     | 71     | 70     | 71     | 71     | 71     | 70     | 71     |
| Ferry     | 79     | 80     | 77     | 81     | 81     | 82     | 77     | 80     |
| All Modes | 72     | 72     | 71     | 72     | 72     | 73     | 72     | 73     |