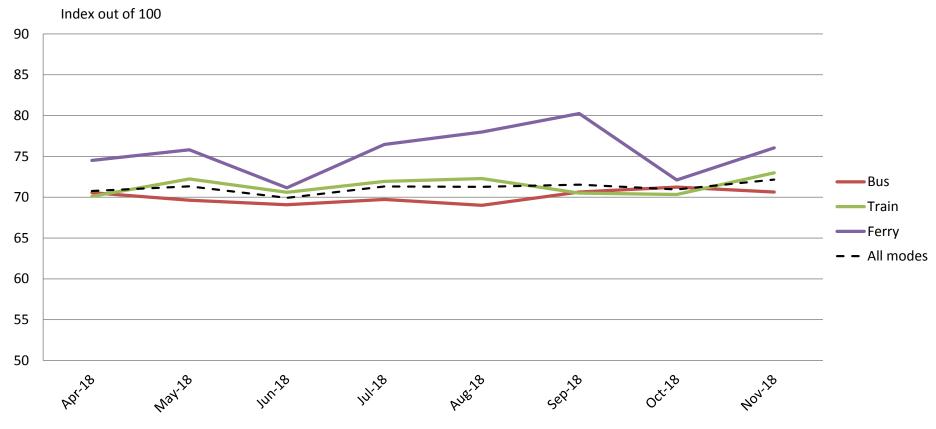

## Efficiency – Door-to-door travel time, connections with other services and avoidance of congestion

|           | Apr-18 | May-18 | Jun-18 | Jul-18 | Aug-18 | Sep-18 | Oct-18 | Nov-18 |
|-----------|--------|--------|--------|--------|--------|--------|--------|--------|
| Bus       | 71     | 70     | 69     | 70     | 69     | 71     | 71     | 71     |
| Train     | 70     | 72     | 71     | 72     | 72     | 71     | 70     | 73     |
| Ferry     | 75     | 76     | 71     | 76     | 78     | 80     | 72     | 76     |
| All Modes | 71     | 71     | 70     | 71     | 71     | 72     | 71     | 72     |