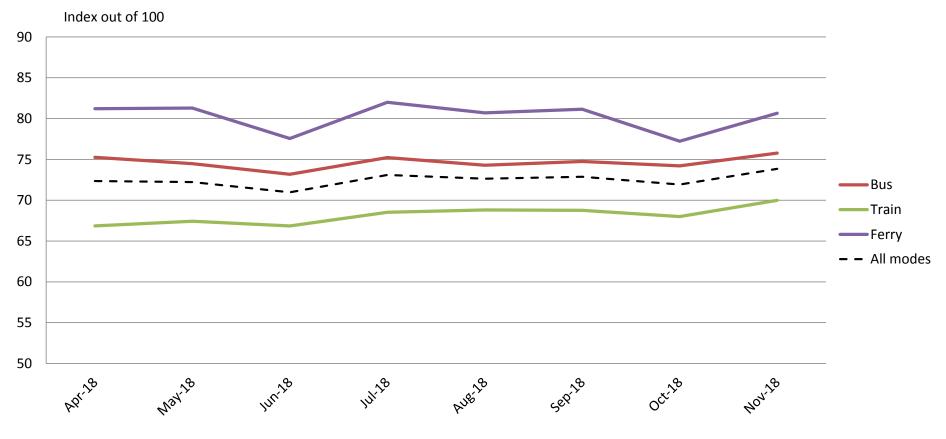

#### Comfort – Cleanliness, availability of seats, temperature on board, and facilities at stops and stations

|           | Apr-18 | May-18 | Jun-18 | Jul-18 | Aug-18 | Sep-18 | Oct-18 | Nov-18 |
|-----------|--------|--------|--------|--------|--------|--------|--------|--------|
| Bus       | 75     | 74     | 73     | 75     | 74     | 75     | 74     | 76     |
| Train     | 67     | 67     | 67     | 69     | 69     | 69     | 68     | 70     |
| Ferry     | 81     | 81     | 78     | 82     | 81     | 81     | 77     | 81     |
| All Modes | 72     | 72     | 71     | 73     | 73     | 73     | 72     | 74     |