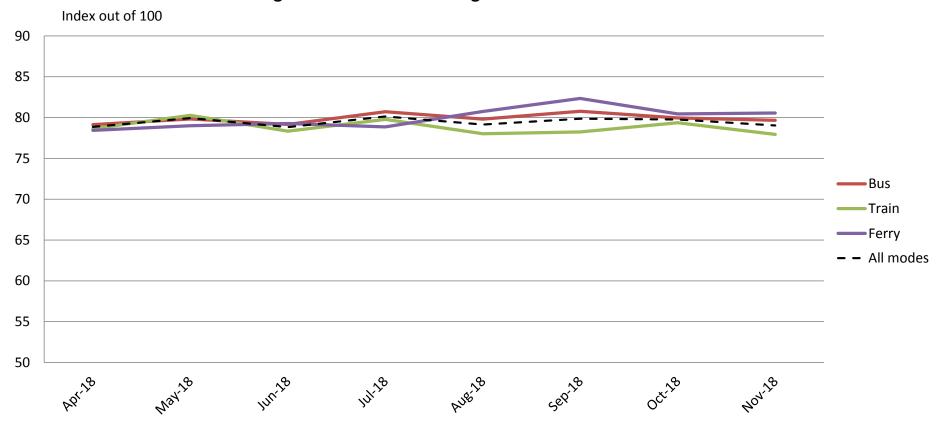

## Accessibility – Ease of getting on and off the platform, and on and off the vehicles, and the reliability of escalators and elevators

|           | Apr-18 | May-18 | Jun-18 | Jul-18 | Aug-18 | Sep-18 | Oct-18 | Nov-18 |
|-----------|--------|--------|--------|--------|--------|--------|--------|--------|
| Bus       | 80     | 80     | 79     | 79     | 78     | 80     | 79     | 80     |
| Train     | 77     | 78     | 78     | 77     | 78     | 78     | 78     | 78     |
| Ferry     | 88     | 86     | 85     | 87     | 85     | 87     | 83     | 86     |
| All Modes | 79     | 80     | 79     | 79     | 79     | 80     | 79     | 80     |