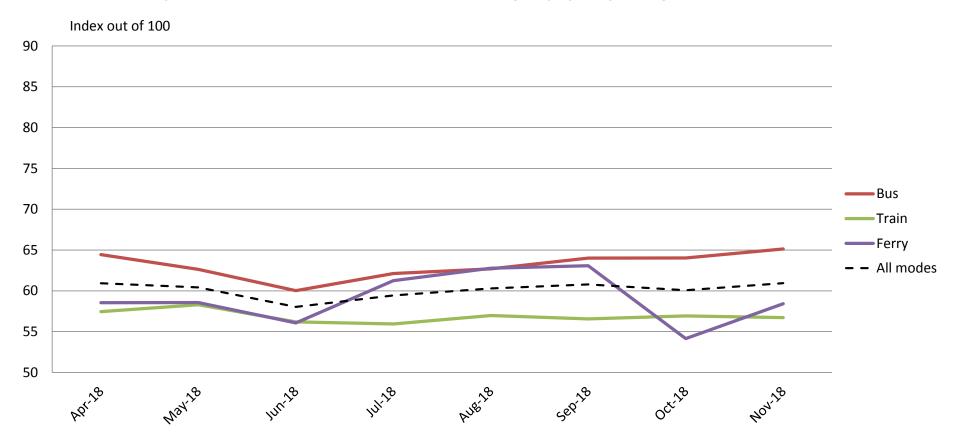

#### Affordability - Cost of tickets and benefits of not having to pay for parking

|           | Apr-18 | May-18 | Jun-18 | Jul-18 | Aug-18 | Sep-18 | Oct-18 | Nov-18 |
|-----------|--------|--------|--------|--------|--------|--------|--------|--------|
| Bus       | 64     | 63     | 60     | 62     | 63     | 64     | 64     | 65     |
| Train     | 57     | 58     | 56     | 56     | 57     | 57     | 57     | 57     |
| Ferry     | 59     | 59     | 56     | 61     | 63     | 63     | 54     | 58     |
| All Modes | 61     | 60     | 58     | 59     | 60     | 61     | 60     | 61     |