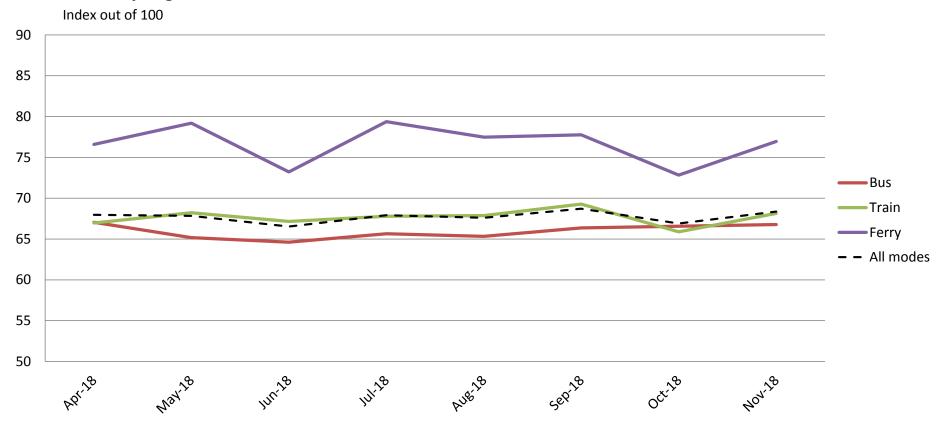

## Reliability and frequency – Ability to meet departure times, frequency of services and reliability of go card readers

|     |       | Apr-18 | May-18 | Jun-18 | Jul-18 | Aug-18 | Sep-18 | Oct-18 | Nov-18 |
|-----|-------|--------|--------|--------|--------|--------|--------|--------|--------|
|     | Bus   | 67     | 65     | 65     | 66     | 65     | 66     | 67     | 67     |
|     | Train | 67     | 68     | 67     | 68     | 68     | 69     | 66     | 68     |
|     | Ferry | 77     | 79     | 73     | 79     | 77     | 78     | 73     | 77     |
| All | Modes | 68     | 68     | 67     | 68     | 68     | 69     | 67     | 68     |