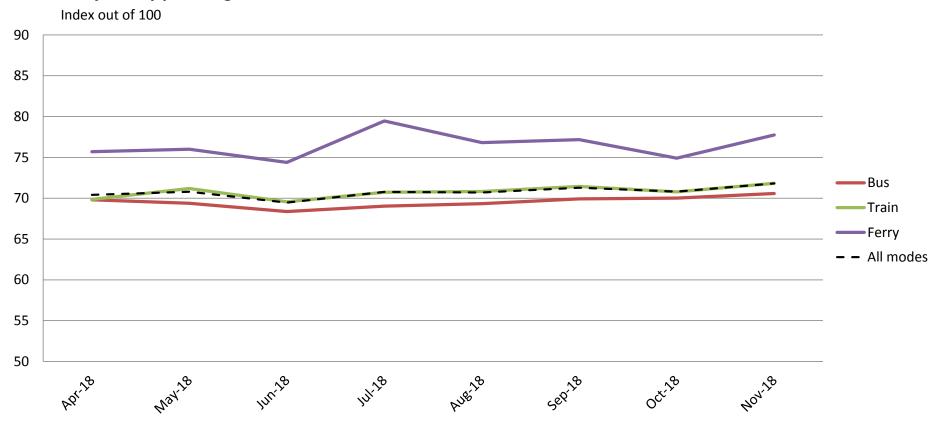

## Reliability and frequency – Ability to meet departure times, frequency of services and reliability of go card readers

|     |       | Apr-18 | May-18 | Jun-18 | Jul-18 | Aug-18 | Sep-18 | Oct-18 | Nov-18 |
|-----|-------|--------|--------|--------|--------|--------|--------|--------|--------|
|     | Bus   | 67     | 65     | 65     | 66     | 65     | 66     | 67     | 67     |
|     | Train | 67     | 68     | 67     | 68     | 68     | 69     | 66     | 68     |
|     | Ferry | 77     | 79     | 73     | 79     | 77     | 78     | 73     | 77     |
| All | Modes | 68     | 68     | 67     | 68     | 68     | 69     | 67     | 68     |