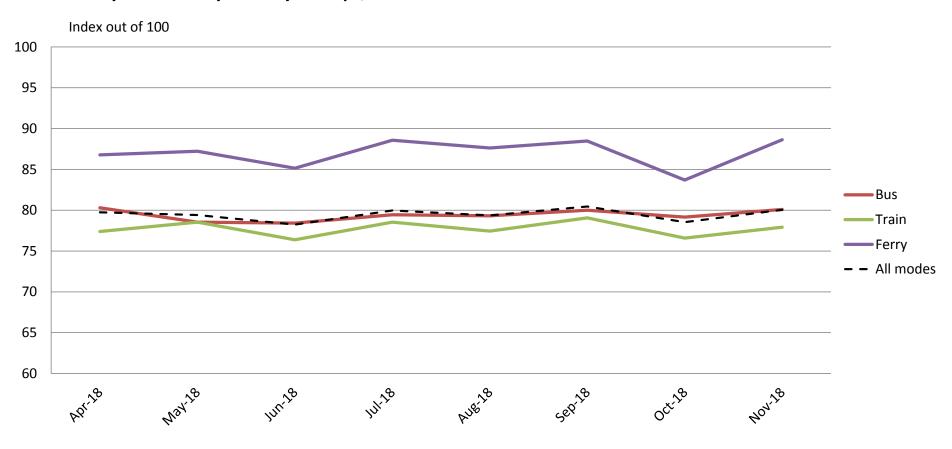

#### Safety and Security – Safety at stops, stations and on board vehicles

|           | Apr-18 | May-18 | Jun-18 | Jul-18 | Aug-18 | Sep-18 | Oct-18 | Nov-18 |
|-----------|--------|--------|--------|--------|--------|--------|--------|--------|
| Bus       | 80     | 79     | 78     | 79     | 79     | 80     | 79     | 80     |
| Train     | 77     | 79     | 76     | 79     | 77     | 79     | 77     | 78     |
| Ferry     | 87     | 87     | 85     | 89     | 88     | 88     | 84     | 89     |
| All Modes | 80     | 79     | 78     | 80     | 79     | 80     | 79     | 80     |