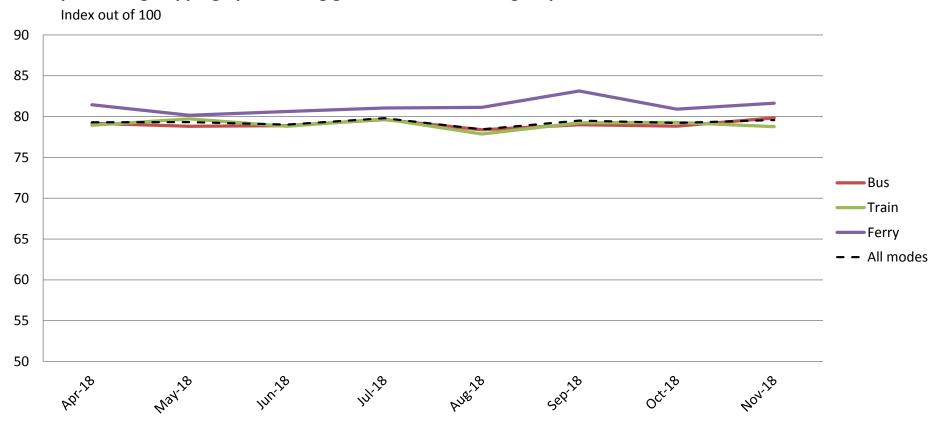

## Ease of use – Using and understanding ticketing including transferring between modes, purchasing, topping up and using go card, ease of finding stops

|           | Apr-18 | May-18 | Jun-18 | Jul-18 | Aug-18 | Sep-18 | Oct-18 | Nov-18 |
|-----------|--------|--------|--------|--------|--------|--------|--------|--------|
| Bus       | 79     | 79     | 79     | 80     | 78     | 79     | 79     | 80     |
| Train     | 79     | 80     | 79     | 80     | 78     | 79     | 79     | 79     |
| Ferry     | 81     | 80     | 81     | 81     | 81     | 83     | 81     | 82     |
| All Modes | 79     | 79     | 79     | 80     | 78     | 80     | 79     | 80     |

## Ease of use of go card – Ease of purchasing and topping up a go card, managing a go card account and understanding information about the go card.

|           | Apr-18 | May-18 | Jun-18 | Jul-18 | Aug-18 | Sep-18 | Oct-18 | Nov-18 |
|-----------|--------|--------|--------|--------|--------|--------|--------|--------|
| Bus       | 79     | 80     | 79     | 81     | 80     | 81     | 80     | 80     |
| Train     | 79     | 80     | 78     | 80     | 78     | 78     | 79     | 78     |
| Ferry     | 78     | 79     | 79     | 79     | 81     | 82     | 80     | 81     |
| All Modes | 79     | 80     | 79     | 80     | 79     | 80     | 80     | 79     |