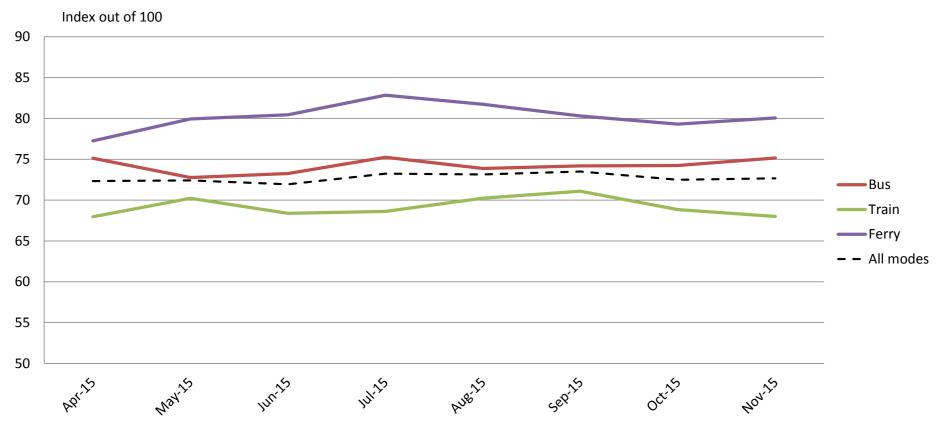

### Comfort – Cleanliness, availability of seats, temperature on board, and facilities at stops and stations

|   |           | Apr-15 | May-15 | Jun-15 | Jul-15 | Aug-15 | Sep-15 | Oct-15 | Nov-15 |
|---|-----------|--------|--------|--------|--------|--------|--------|--------|--------|
|   | Bus       | 75     | 73     | 73     | 75     | 74     | 74     | 74     | 75     |
|   | Train     | 68     | 70     | 68     | 69     | 70     | 71     | 69     | 68     |
|   | Ferry     | 77     | 80     | 80     | 83     | 82     | 80     | 79     | 80     |
| 1 | All Modes | 72     | 72     | 72     | 73     | 73     | 74     | 72     | 73     |