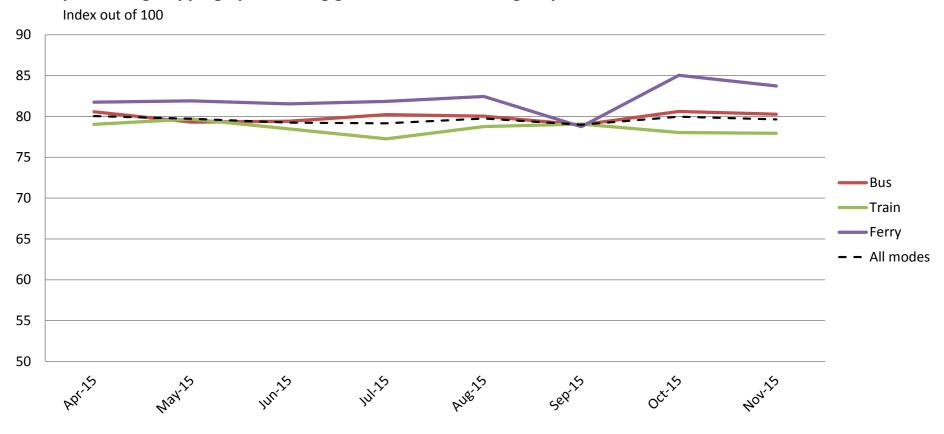

## Ease of use – Using and understanding ticketing including transferring between modes, purchasing, topping up and using go card, ease of finding stops

|   |           | Apr-15 | May-15 | Jun-15 | Jul-15 | Aug-15 | Sep-15 | Oct-15 | Nov-15 |
|---|-----------|--------|--------|--------|--------|--------|--------|--------|--------|
|   | Bus       | 81     | 79     | 79     | 80     | 80     | 79     | 81     | 80     |
|   | Train     | 79     | 80     | 78     | 77     | 79     | 79     | 78     | 78     |
|   | Ferry     | 82     | 82     | 82     | 82     | 82     | 79     | 85     | 84     |
| Ī | All Modes | 80     | 80     | 79     | 79     | 80     | 79     | 80     | 80     |