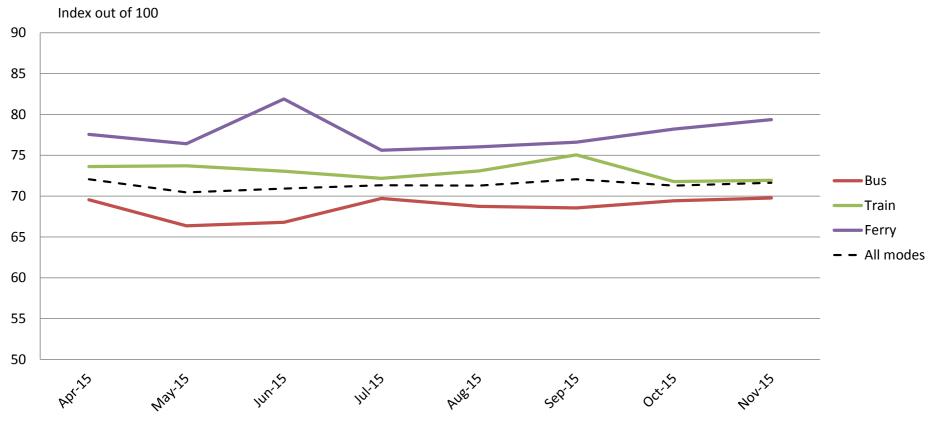

### Overall satisfaction – A combination of all reported categories

|           | Apr-15 | May-15 | Jun-15 | Jul-15 | Aug-15 | Sep-15 | Oct-15 | Nov-15 |
|-----------|--------|--------|--------|--------|--------|--------|--------|--------|
| Bus       | 71     | 69     | 69     | 71     | 70     | 70     | 70     | 71     |
| Train     | 70     | 71     | 70     | 69     | 70     | 71     | 69     | 69     |
| Ferry     | 78     | 77     | 80     | 77     | 78     | 75     | 78     | 78     |
| All Modes | 71     | 71     | 70     | 71     | 71     | 71     | 71     | 71     |