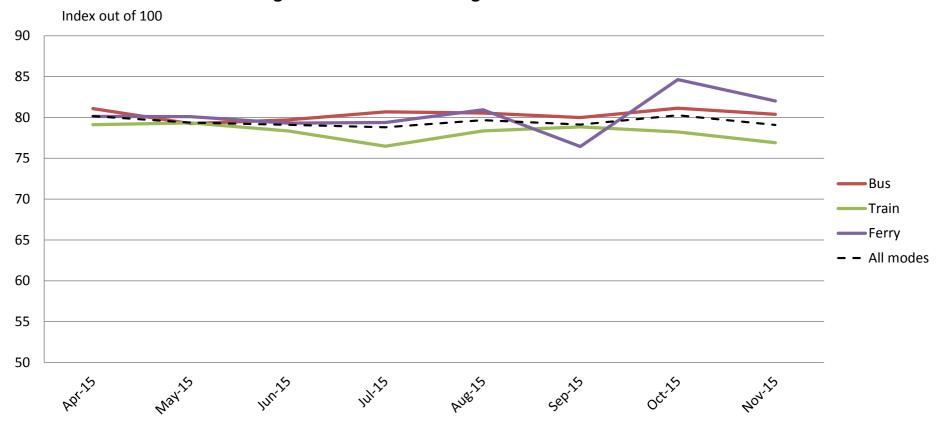

# Accessibility – Ease of getting on and off the platform, and on and off the vehicles, and the reliability of escalators and elevators

|        |      | Apr-15 | May-15 | Jun-15 | Jul-15 | Aug-15 | Sep-15 | Oct-15 | Nov-15 |
|--------|------|--------|--------|--------|--------|--------|--------|--------|--------|
|        | Bus  | 80     | 79     | 79     | 81     | 80     | 81     | 81     | 80     |
| T      | rain | 80     | 80     | 80     | 78     | 80     | 80     | 79     | 79     |
| F6     | erry | 85     | 85     | 87     | 86     | 88     | 87     | 89     | 88     |
| All Mo | des  | 81     | 80     | 80     | 80     | 81     | 81     | 81     | 81     |