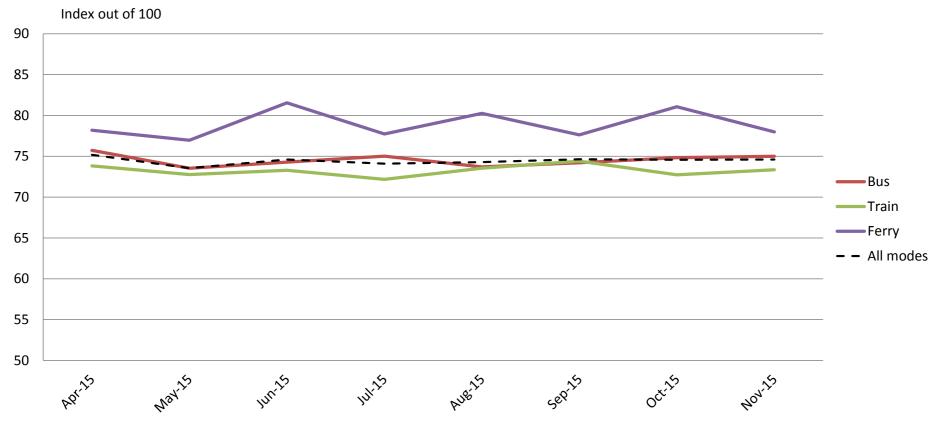

#### Staff – Knowledge, conduct, presentation and helpfulness of staff

|           | Apr-15 | May-15 | Jun-15 | Jul-15 | Aug-15 | Sep-15 | Oct-15 | Nov-15 |
|-----------|--------|--------|--------|--------|--------|--------|--------|--------|
| Bus       | 79     | 77     | 77     | 79     | 79     | 79     | 79     | 79     |
| Train     | 80     | 82     | 81     | 80     | 81     | 82     | 80     | 80     |
| Ferry     | 90     | 89     | 89     | 87     | 89     | 87     | 87     | 87     |
| All Modes | 81     | 80     | 80     | 80     | 81     | 81     | 80     | 80     |