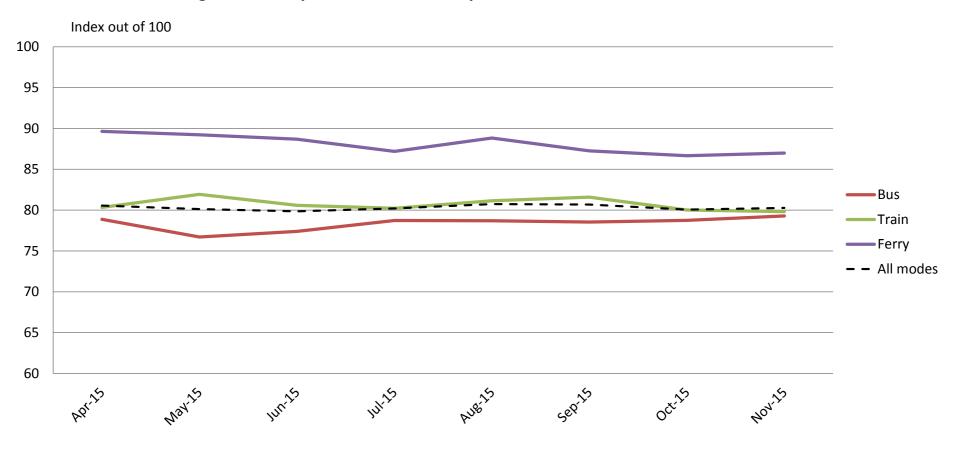

#### Staff – Knowledge, conduct, presentation and helpfulness of staff

|           | Apr-15 | May-15 | Jun-15 | Jul-15 | Aug-15 | Sep-15 | Oct-15 | Nov-15 |
|-----------|--------|--------|--------|--------|--------|--------|--------|--------|
| Bus       | 79     | 77     | 77     | 79     | 79     | 79     | 79     | 79     |
| Train     | 80     | 82     | 81     | 80     | 81     | 82     | 80     | 80     |
| Ferry     | 90     | 89     | 89     | 87     | 89     | 87     | 87     | 87     |
| All Modes | 81     | 80     | 80     | 80     | 81     | 81     | 80     | 80     |