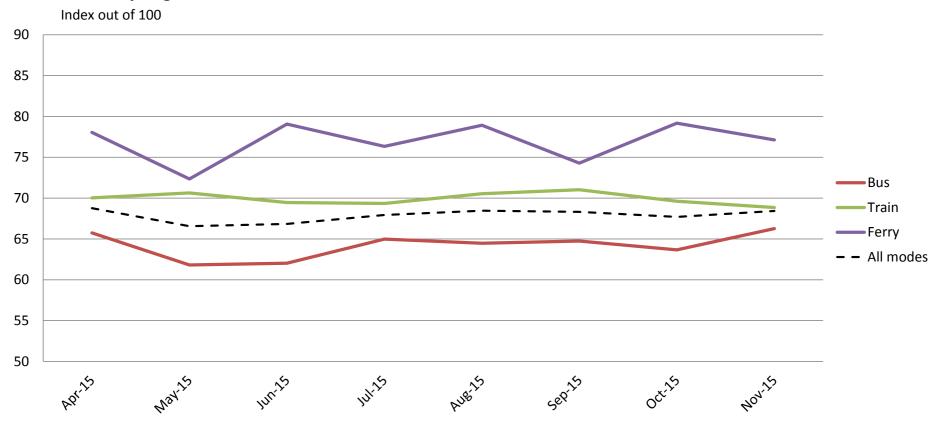

## Reliability and frequency – Ability to meet departure times, frequency of services and reliability of go card readers

|           | Apr-15 | May-15 | Jun-15 | Jul-15 | Aug-15 | Sep-15 | Oct-15 | Nov-15 |
|-----------|--------|--------|--------|--------|--------|--------|--------|--------|
| Bus       | 66     | 62     | 62     | 65     | 64     | 65     | 64     | 66     |
| Train     | 70     | 71     | 69     | 69     | 71     | 71     | 70     | 69     |
| Ferry     | 78     | 72     | 79     | 76     | 79     | 74     | 79     | 77     |
| All Modes | 69     | 67     | 67     | 68     | 68     | 68     | 68     | 68     |