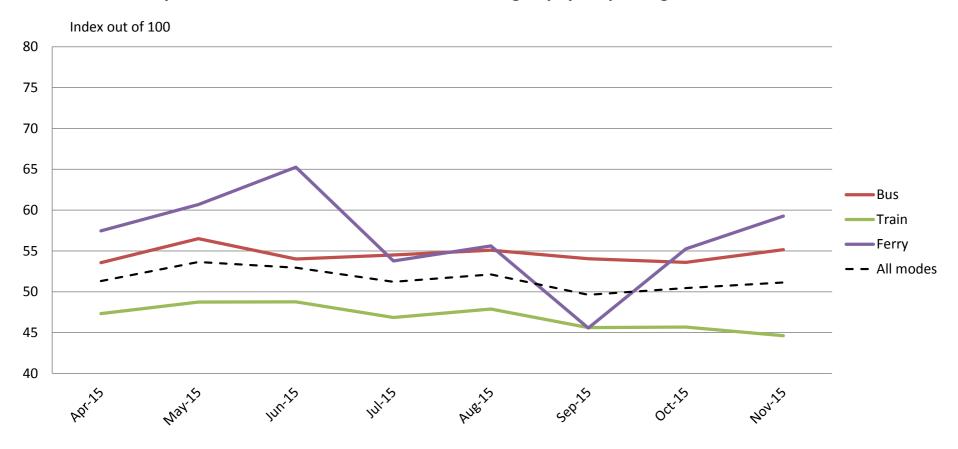

### Affordability – Cost of tickets and benefits of not having to pay for parking

|           | Apr-15 | May-15 | Jun-15 | Jul-15 | Aug-15 | Sep-15 | Oct-15 | Nov-15 |
|-----------|--------|--------|--------|--------|--------|--------|--------|--------|
| Bus       | 54     | 57     | 54     | 55     | 55     | 54     | 54     | 55     |
| Train     | 47     | 49     | 49     | 47     | 48     | 46     | 46     | 45     |
| Ferry     | 57     | 61     | 65     | 54     | 56     | 46     | 55     | 59     |
| All Modes | 51     | 54     | 53     | 51     | 52     | 50     | 50     | 51     |