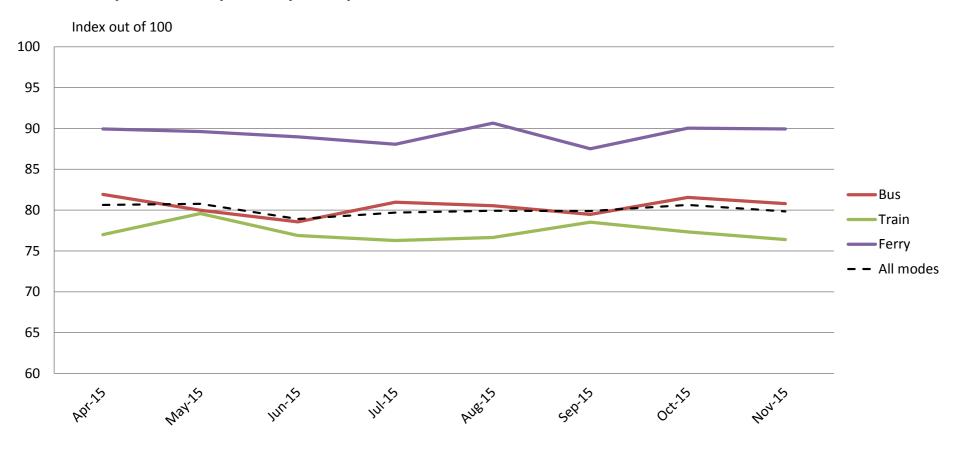

#### Safety and Security – Safety at stops, stations and on board vehicles

|           | Apr-15 | May-15 | Jun-15 | Jul-15 | Aug-15 | Sep-15 | Oct-15 | Nov-15 |
|-----------|--------|--------|--------|--------|--------|--------|--------|--------|
| Bus       | 82     | 80     | 79     | 81     | 81     | 79     | 82     | 81     |
| Train     | 77     | 80     | 77     | 76     | 77     | 79     | 77     | 76     |
| Ferry     | 90     | 90     | 89     | 88     | 91     | 88     | 90     | 90     |
| All Modes | 81     | 81     | 79     | 80     | 80     | 80     | 81     | 80     |