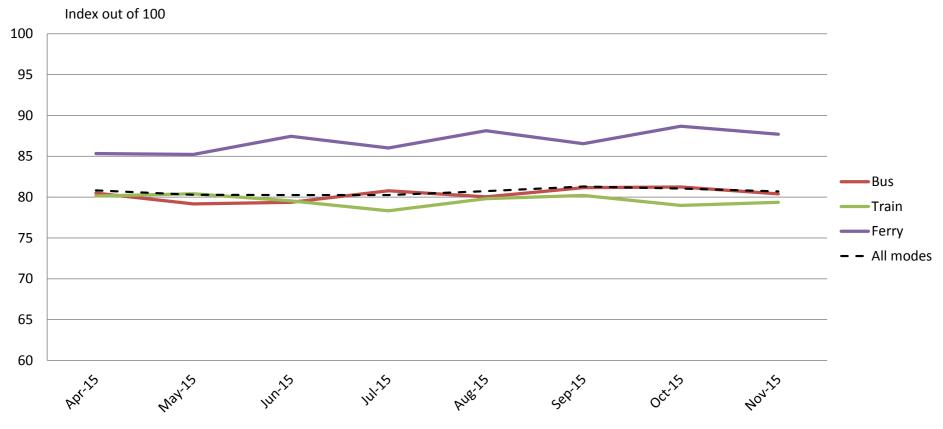

# Accessibility – Ease of getting on and off the platform, and on and off the vehicles, and the reliability of escalators and elevators

|        |      | Apr-15 | May-15 | Jun-15 | Jul-15 | Aug-15 | Sep-15 | Oct-15 | Nov-15 |
|--------|------|--------|--------|--------|--------|--------|--------|--------|--------|
|        | Bus  | 80     | 79     | 79     | 81     | 80     | 81     | 81     | 80     |
| T      | rain | 80     | 80     | 80     | 78     | 80     | 80     | 79     | 79     |
| F6     | erry | 85     | 85     | 87     | 86     | 88     | 87     | 89     | 88     |
| All Mo | des  | 81     | 80     | 80     | 80     | 81     | 81     | 81     | 81     |