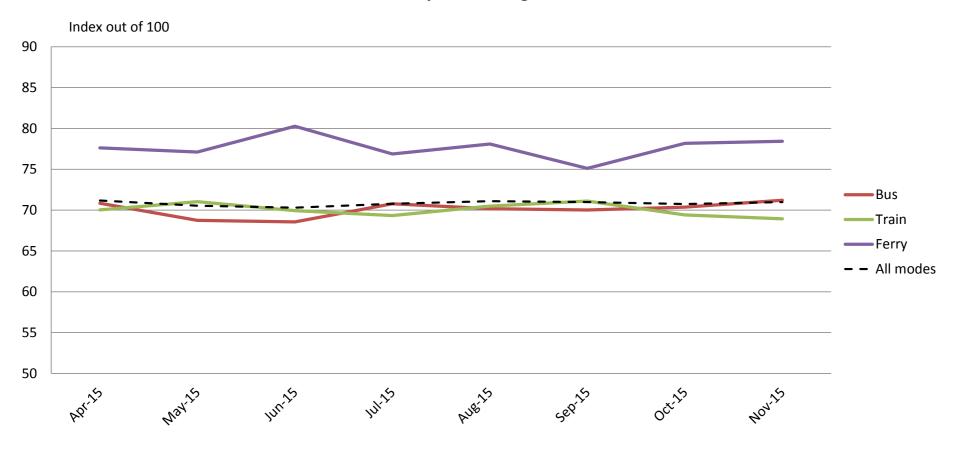

### Overall satisfaction – A combination of all reported categories

|           | Apr-15 | May-15 | Jun-15 | Jul-15 | Aug-15 | Sep-15 | Oct-15 | Nov-15 |
|-----------|--------|--------|--------|--------|--------|--------|--------|--------|
| Bus       | 71     | 69     | 69     | 71     | 70     | 70     | 70     | 71     |
| Train     | 70     | 71     | 70     | 69     | 70     | 71     | 69     | 69     |
| Ferry     | 78     | 77     | 80     | 77     | 78     | 75     | 78     | 78     |
| All Modes | 71     | 71     | 70     | 71     | 71     | 71     | 71     | 71     |