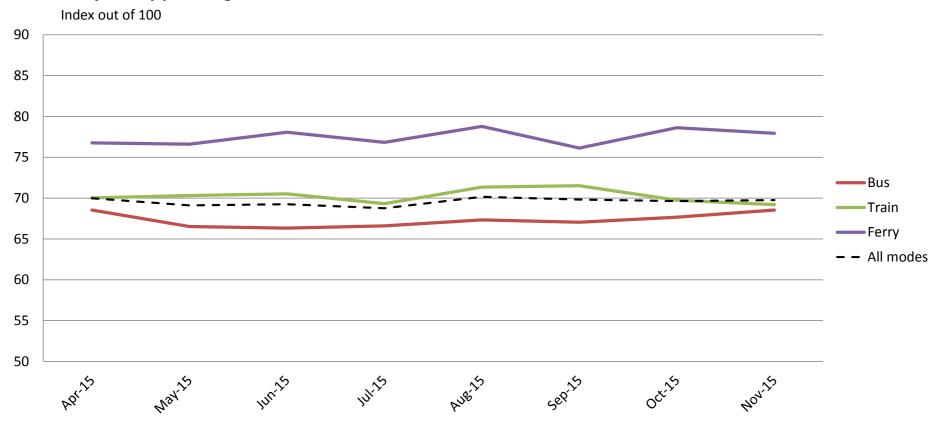

## Reliability and frequency – Ability to meet departure times, frequency of services and reliability of go card readers

|           | Apr-15 | May-15 | Jun-15 | Jul-15 | Aug-15 | Sep-15 | Oct-15 | Nov-15 |
|-----------|--------|--------|--------|--------|--------|--------|--------|--------|
| Bus       | 66     | 62     | 62     | 65     | 64     | 65     | 64     | 66     |
| Train     | 70     | 71     | 69     | 69     | 71     | 71     | 70     | 69     |
| Ferry     | 78     | 72     | 79     | 76     | 79     | 74     | 79     | 77     |
| All Modes | 69     | 67     | 67     | 68     | 68     | 68     | 68     | 68     |