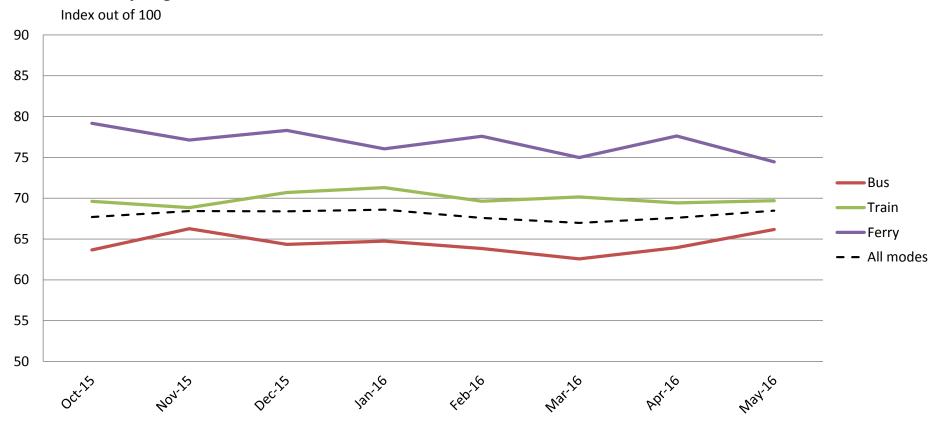

## Reliability and frequency – Ability to meet departure times, frequency of services and reliability of go card readers

|          | Oct-15       | Nov-15 | Dec-15 | Jan-16 | Feb-16 | Mar-16 | Apr-16 | May-16 |
|----------|--------------|--------|--------|--------|--------|--------|--------|--------|
| Ві       | <b>IS</b> 64 | 66     | 64     | 65     | 64     | 63     | 64     | 66     |
| Trai     | <b>n</b> 70  | 69     | 71     | 71     | 70     | 70     | 69     | 70     |
| Fer      | y 79         | 77     | 78     | 76     | 78     | 75     | 78     | 74     |
| All Mode | es 68        | 68     | 68     | 69     | 68     | 67     | 68     | 68     |