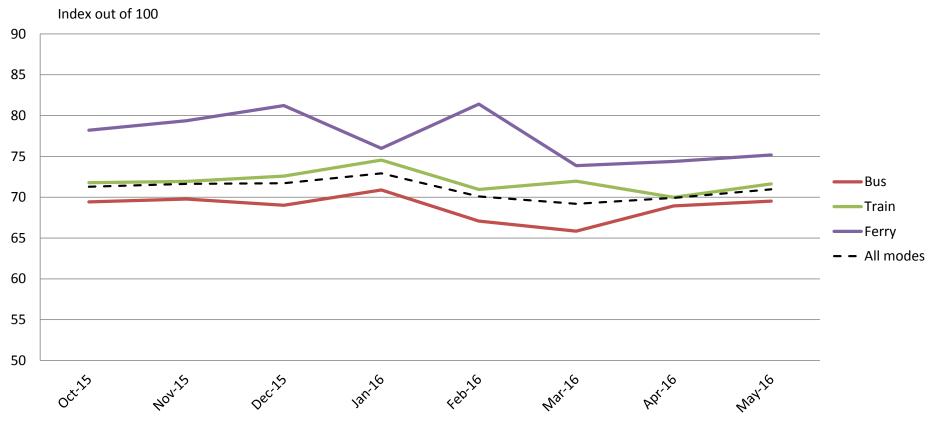

# Efficiency – Door-to-door travel time, connections with other services and avoidance of congestion

|           | Oct-15 | Nov-15 | Dec-15 | Jan-16 | Feb-16 | Mar-16 | Apr-16 | May-16 |
|-----------|--------|--------|--------|--------|--------|--------|--------|--------|
| Bus       | 69     | 70     | 69     | 71     | 67     | 66     | 69     | 70     |
| Train     | 72     | 72     | 73     | 75     | 71     | 72     | 70     | 72     |
| Ferry     | 78     | 79     | 81     | 76     | 81     | 74     | 74     | 75     |
| All Modes | 71     | 72     | 72     | 73     | 70     | 69     | 70     | 71     |