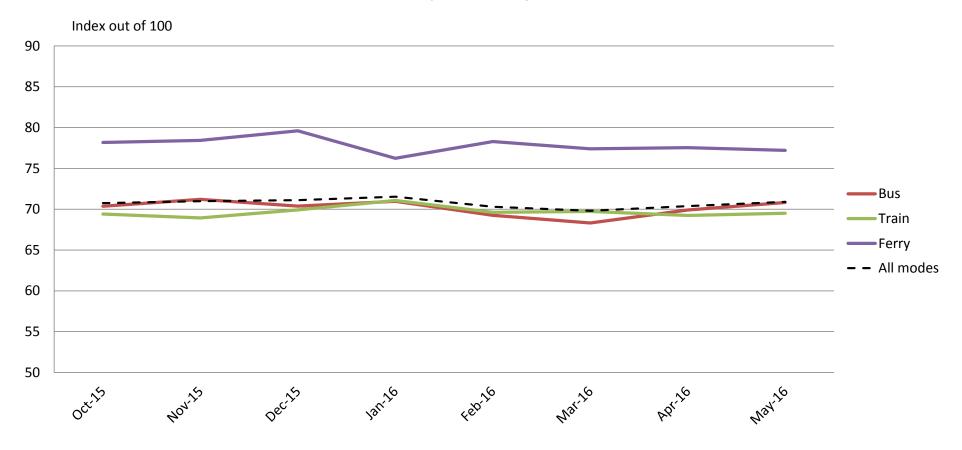

#### Overall satisfaction – A combination of all reported categories

|           | Oct-15 | Nov-15 | Dec-15 | Jan-16 | Feb-16 | Mar-16 | Apr-16 | May-16 |
|-----------|--------|--------|--------|--------|--------|--------|--------|--------|
| Bus       | 70     | 71     | 70     | 71     | 69     | 68     | 70     | 71     |
| Train     | 69     | 69     | 70     | 71     | 70     | 70     | 69     | 70     |
| Ferry     | 78     | 78     | 80     | 76     | 78     | 77     | 78     | 77     |
| All Modes | 71     | 71     | 71     | 72     | 70     | 70     | 70     | 71     |