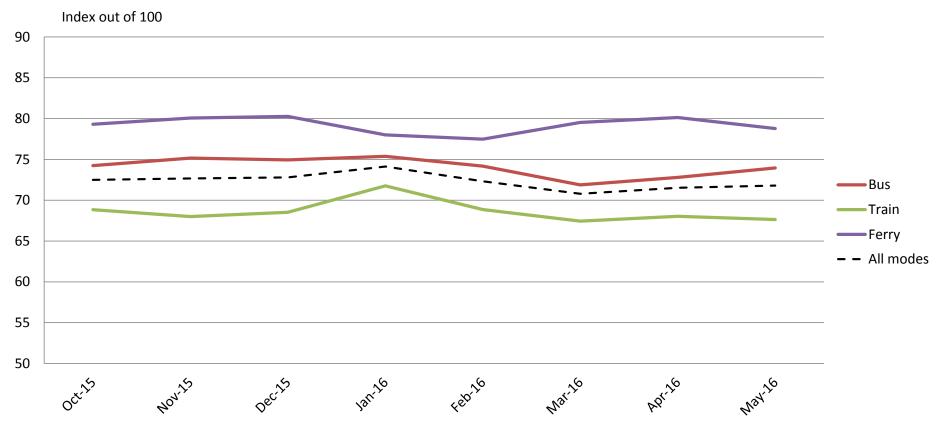

### Comfort – Cleanliness, availability of seats, temperature on board, and facilities at stops and stations

|           | Oct-15 | Nov-15 | Dec-15 | Jan-16 | Feb-16 | Mar-16 | Apr-16 | May-16 |
|-----------|--------|--------|--------|--------|--------|--------|--------|--------|
| Bus       | 74     | 75     | 75     | 75     | 74     | 72     | 73     | 74     |
| Train     | 69     | 68     | 69     | 72     | 69     | 67     | 68     | 68     |
| Ferry     | 79     | 80     | 80     | 78     | 77     | 80     | 80     | 79     |
| All Modes | 72     | 73     | 73     | 74     | 72     | 71     | 72     | 72     |