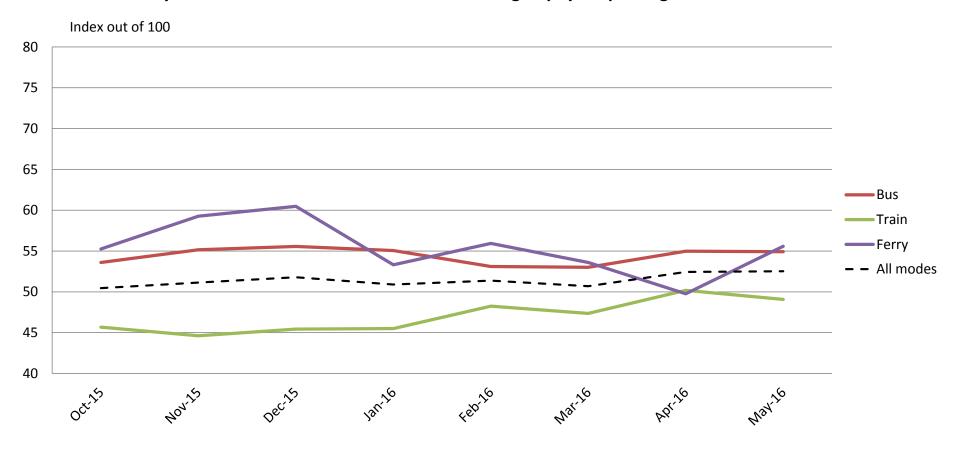

### Affordability - Cost of tickets and benefits of not having to pay for parking

|           | Oct-15 | Nov-15 | Dec-15 | Jan-16 | Feb-16 | Mar-16 | Apr-16 | May-16 |
|-----------|--------|--------|--------|--------|--------|--------|--------|--------|
| Bus       | 54     | 55     | 56     | 55     | 53     | 53     | 55     | 55     |
| Train     | 46     | 45     | 45     | 45     | 48     | 47     | 50     | 49     |
| Ferry     | 55     | 59     | 60     | 53     | 56     | 54     | 50     | 56     |
| All Modes | 50     | 51     | 52     | 51     | 51     | 51     | 52     | 53     |