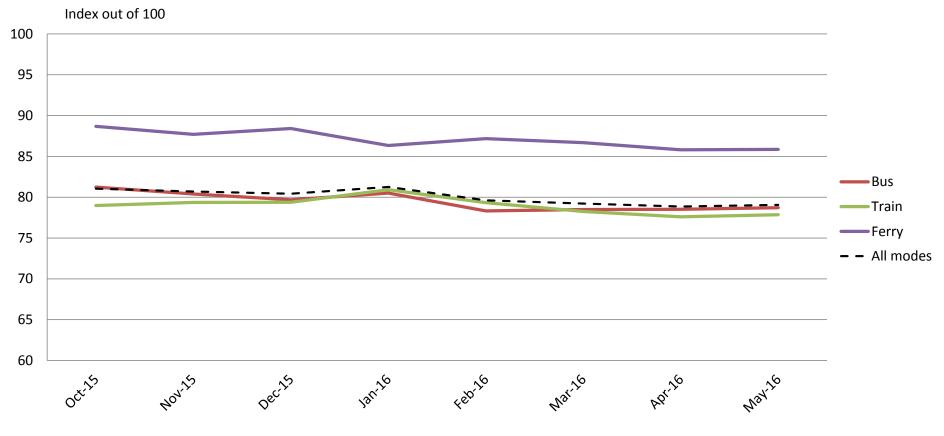

## Accessibility – Ease of getting on and off the platform, and on and off the vehicles, and the reliability of escalators and elevators

|           | Oct-15 | Nov-15 | Dec-15 | Jan-16 | Feb-16 | Mar-16 | Apr-16 | May-16 |
|-----------|--------|--------|--------|--------|--------|--------|--------|--------|
| Bus       | 81     | 80     | 80     | 81     | 78     | 78     | 79     | 79     |
| Train     | 79     | 79     | 79     | 81     | 79     | 78     | 78     | 78     |
| Ferry     | 89     | 88     | 88     | 86     | 87     | 87     | 86     | 86     |
| All Modes | 81     | 81     | 80     | 81     | 80     | 79     | 79     | 79     |