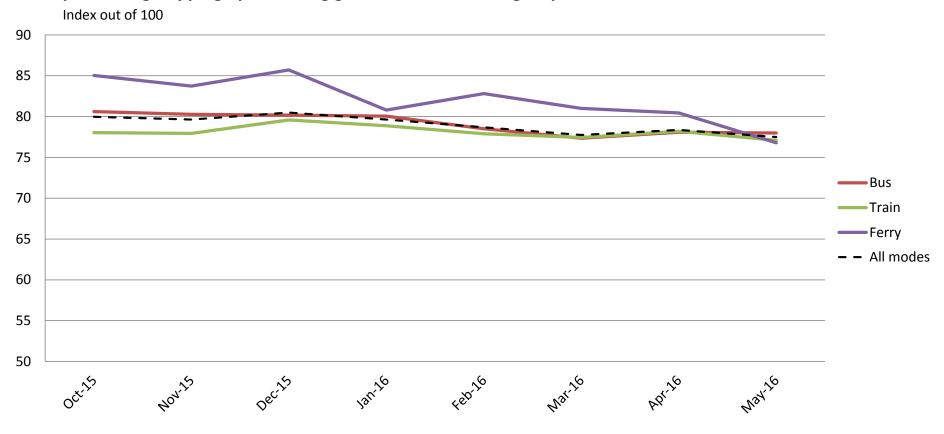

## Ease of use – Using and understanding ticketing including transferring between modes, purchasing, topping up and using go card, ease of finding stops

|           | Oct-15 | Nov-15 | Dec-15 | Jan-16 | Feb-16 | Mar-16 | Apr-16 | May-16 |
|-----------|--------|--------|--------|--------|--------|--------|--------|--------|
| Bus       | 81     | 80     | 80     | 80     | 79     | 77     | 78     | 78     |
| Train     | 78     | 78     | 80     | 79     | 78     | 77     | 78     | 77     |
| Ferry     | 85     | 84     | 86     | 81     | 83     | 81     | 80     | 77     |
| All Modes | 80     | 80     | 80     | 80     | 79     | 78     | 78     | 77     |