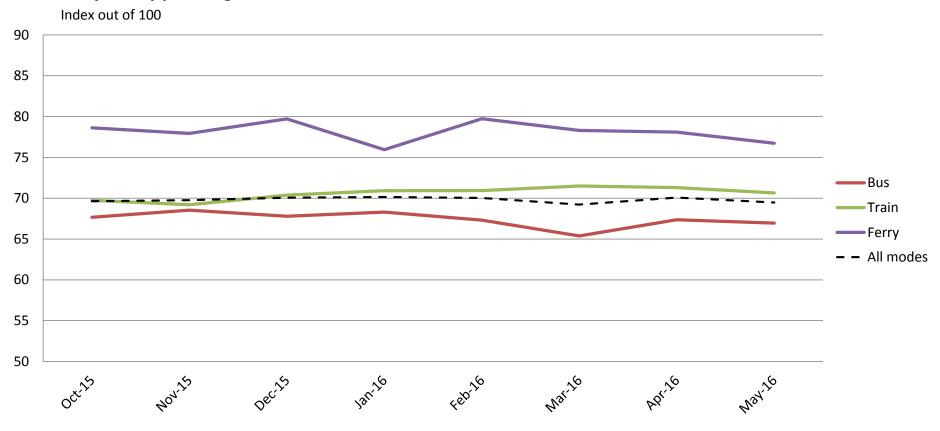

## Reliability and frequency – Ability to meet departure times, frequency of services and reliability of go card readers

|          | Oct-15       | Nov-15 | Dec-15 | Jan-16 | Feb-16 | Mar-16 | Apr-16 | May-16 |
|----------|--------------|--------|--------|--------|--------|--------|--------|--------|
| Ві       | <b>IS</b> 64 | 66     | 64     | 65     | 64     | 63     | 64     | 66     |
| Trai     | <b>n</b> 70  | 69     | 71     | 71     | 70     | 70     | 69     | 70     |
| Fer      | y 79         | 77     | 78     | 76     | 78     | 75     | 78     | 74     |
| All Mode | es 68        | 68     | 68     | 69     | 68     | 67     | 68     | 68     |