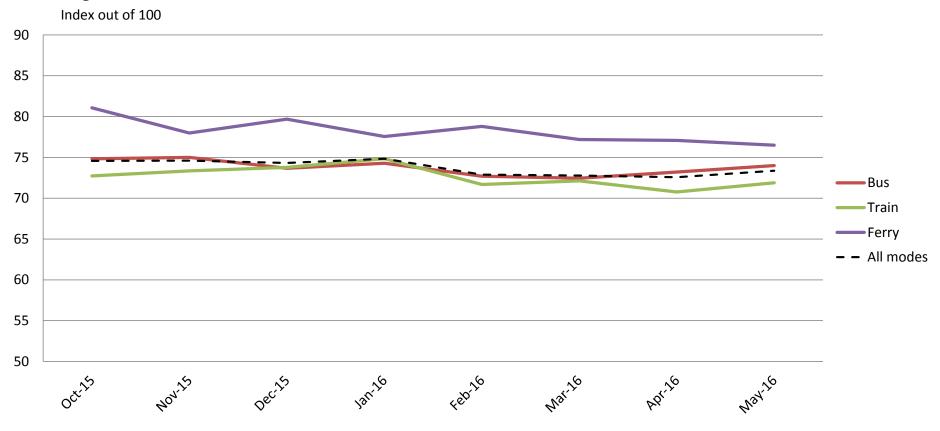

### Comfort – Cleanliness, availability of seats, temperature on board, and facilities at stops and stations

|           | Oct-15 | Nov-15 | Dec-15 | Jan-16 | Feb-16 | Mar-16 | Apr-16 | May-16 |
|-----------|--------|--------|--------|--------|--------|--------|--------|--------|
| Bus       | 74     | 75     | 75     | 75     | 74     | 72     | 73     | 74     |
| Train     | 69     | 68     | 69     | 72     | 69     | 67     | 68     | 68     |
| Ferry     | 79     | 80     | 80     | 78     | 77     | 80     | 80     | 79     |
| All Modes | 72     | 73     | 73     | 74     | 72     | 71     | 72     | 72     |