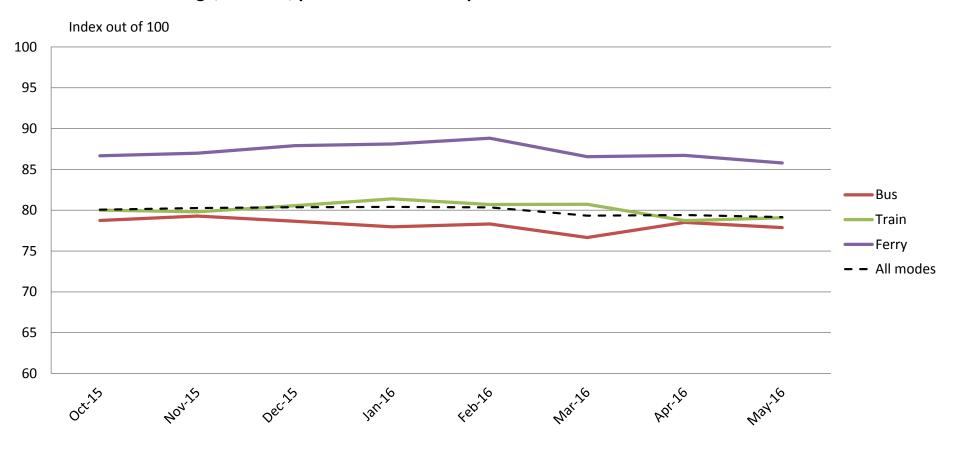

#### Staff – Knowledge, conduct, presentation and helpfulness of staff

|           | Oct-15 | Nov-15 | Dec-15 | Jan-16 | Feb-16 | Mar-16 | Apr-16 | May-16 |
|-----------|--------|--------|--------|--------|--------|--------|--------|--------|
| Bus       | 79     | 79     | 79     | 78     | 78     | 77     | 79     | 78     |
| Train     | 80     | 80     | 81     | 81     | 81     | 81     | 79     | 79     |
| Ferry     | 87     | 87     | 88     | 88     | 89     | 87     | 87     | 86     |
| All Modes | 80     | 80     | 80     | 80     | 80     | 79     | 79     | 79     |