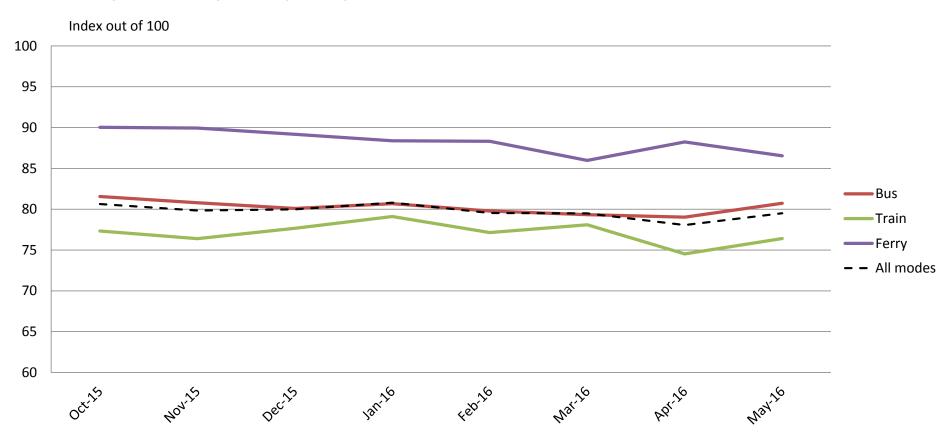

#### Safety and Security – Safety at stops, stations and on board vehicles

|           | Oct-15 | Nov-15 | Dec-15 | Jan-16 | Feb-16 | Mar-16 | Apr-16 | May-16 |
|-----------|--------|--------|--------|--------|--------|--------|--------|--------|
| Bus       | 82     | 81     | 80     | 81     | 80     | 79     | 79     | 81     |
| Train     | 77     | 76     | 78     | 79     | 77     | 78     | 75     | 76     |
| Ferry     | 90     | 90     | 89     | 88     | 88     | 86     | 88     | 87     |
| All Modes | 81     | 80     | 80     | 81     | 80     | 79     | 78     | 80     |