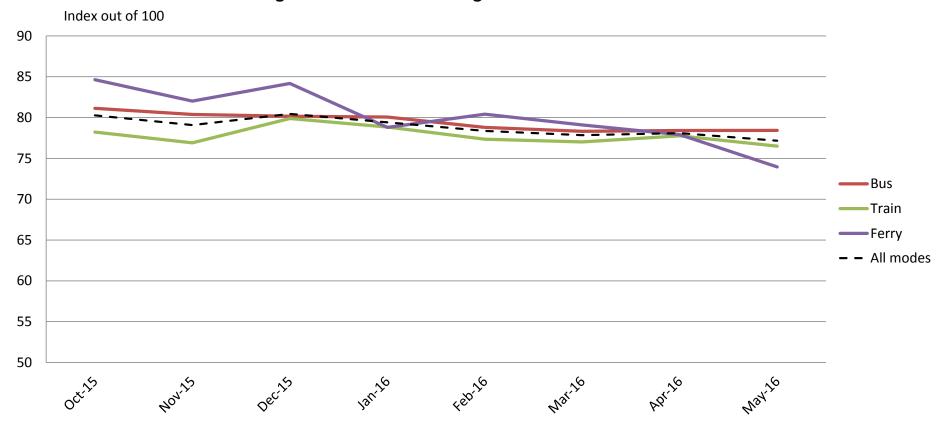

## Accessibility – Ease of getting on and off the platform, and on and off the vehicles, and the reliability of escalators and elevators

|           | Oct-15 | Nov-15 | Dec-15 | Jan-16 | Feb-16 | Mar-16 | Apr-16 | May-16 |
|-----------|--------|--------|--------|--------|--------|--------|--------|--------|
| Bus       | 81     | 80     | 80     | 81     | 78     | 78     | 79     | 79     |
| Train     | 79     | 79     | 79     | 81     | 79     | 78     | 78     | 78     |
| Ferry     | 89     | 88     | 88     | 86     | 87     | 87     | 86     | 86     |
| All Modes | 81     | 81     | 80     | 81     | 80     | 79     | 79     | 79     |