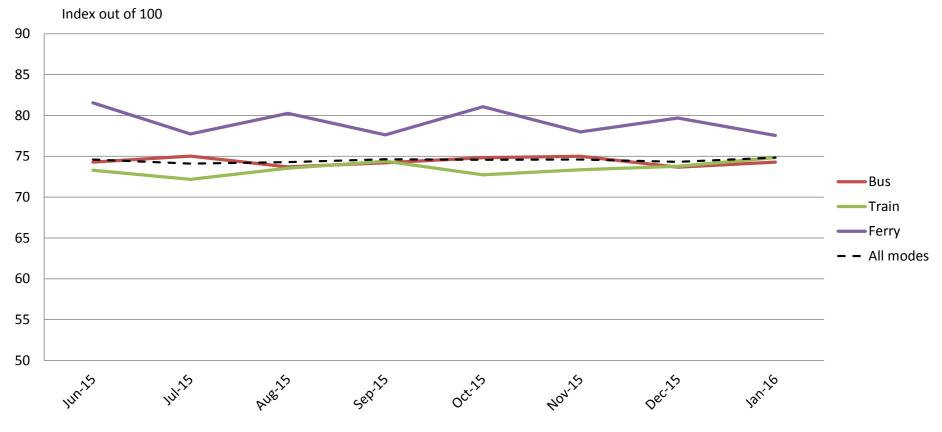

# Reliability and frequency – Ability to meet departure times, frequency of services and reliability of go card readers

|           | Jun-15 | Jul-15 | Aug-15 | Sep-15 | Oct-15 | Nov-15 | Dec-15 | Jan-16 |
|-----------|--------|--------|--------|--------|--------|--------|--------|--------|
| Bus       | 62     | 65     | 64     | 65     | 64     | 66     | 64     | 65     |
| Train     | 69     | 69     | 71     | 71     | 70     | 69     | 71     | 71     |
| Ferry     | 79     | 76     | 79     | 74     | 79     | 77     | 78     | 76     |
| All Modes | 67     | 68     | 68     | 68     | 68     | 68     | 68     | 69     |