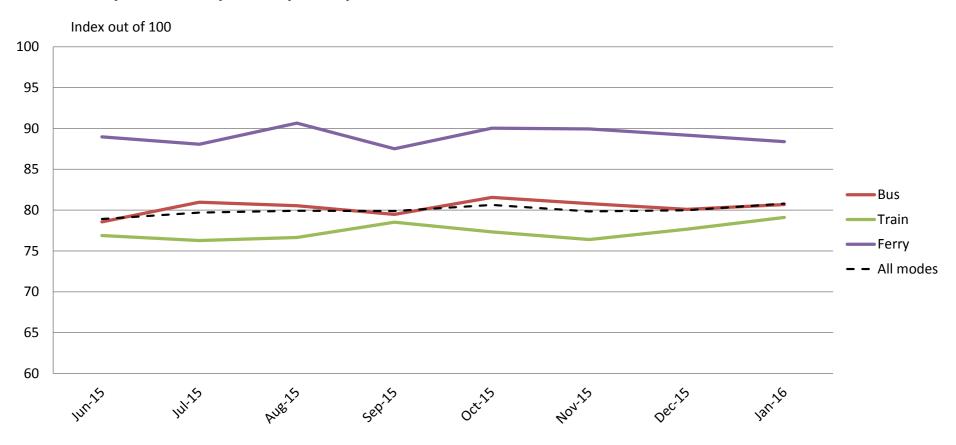

#### Safety and Security – Safety at stops, stations and on board vehicles

|           | Jun-15 | Jul-15 | Aug-15 | Sep-15 | Oct-15 | Nov-15 | Dec-15 | Jan-16 |
|-----------|--------|--------|--------|--------|--------|--------|--------|--------|
| Bus       | 79     | 81     | 81     | 79     | 82     | 81     | 80     | 81     |
| Train     | 77     | 76     | 77     | 79     | 77     | 76     | 78     | 79     |
| Ferry     | 89     | 88     | 91     | 88     | 90     | 90     | 89     | 88     |
| All Modes | 79     | 80     | 80     | 80     | 81     | 80     | 80     | 81     |