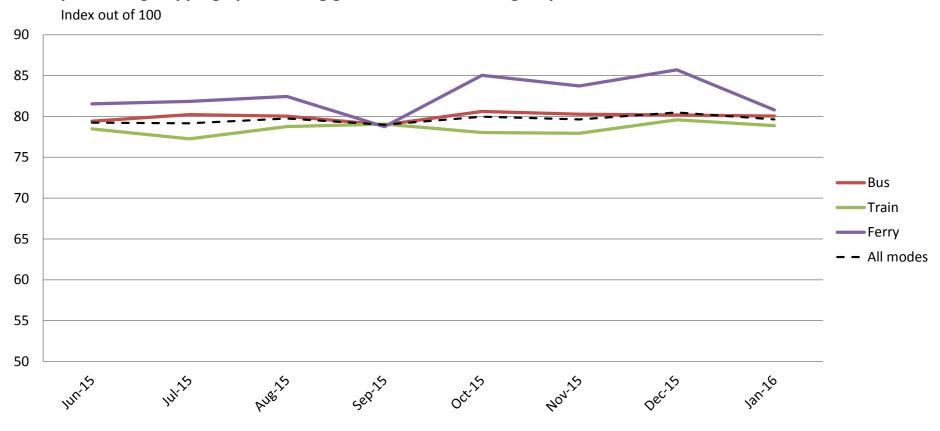

#### Safety and Security – Safety at stops, stations and on board vehicles

|           | Jun-15 | Jul-15 | Aug-15 | Sep-15 | Oct-15 | Nov-15 | Dec-15 | Jan-16 |
|-----------|--------|--------|--------|--------|--------|--------|--------|--------|
| Bus       | 79     | 81     | 81     | 79     | 82     | 81     | 80     | 81     |
| Train     | 77     | 76     | 77     | 79     | 77     | 76     | 78     | 79     |
| Ferry     | 89     | 88     | 91     | 88     | 90     | 90     | 89     | 88     |
| All Modes | 79     | 80     | 80     | 80     | 81     | 80     | 80     | 81     |