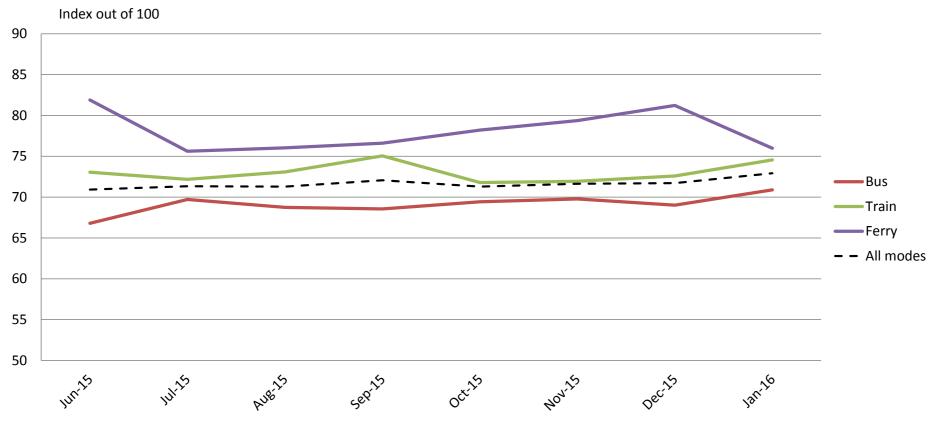

### Overall satisfaction – A combination of all reported categories

|           | Jun-15 | Jul-15 | Aug-15 | Sep-15 | Oct-15 | Nov-15 | Dec-15 | Jan-16 |
|-----------|--------|--------|--------|--------|--------|--------|--------|--------|
| Bus       | 69     | 71     | 70     | 70     | 70     | 71     | 70     | 71     |
| Train     | 70     | 69     | 70     | 71     | 69     | 69     | 70     | 71     |
| Ferry     | 80     | 77     | 78     | 75     | 78     | 78     | 80     | 76     |
| All Modes | 70     | 71     | 71     | 71     | 71     | 71     | 71     | 72     |