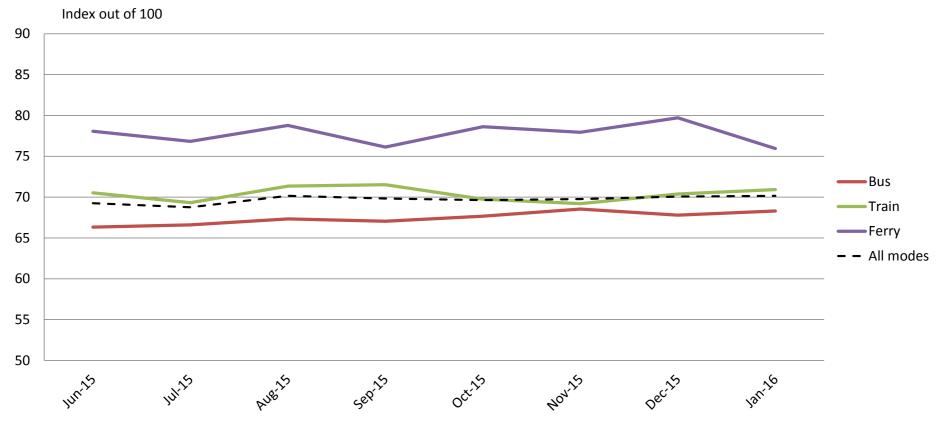

### Overall satisfaction – A combination of all reported categories

|           | Jun-15 | Jul-15 | Aug-15 | Sep-15 | Oct-15 | Nov-15 | Dec-15 | Jan-16 |
|-----------|--------|--------|--------|--------|--------|--------|--------|--------|
| Bus       | 69     | 71     | 70     | 70     | 70     | 71     | 70     | 71     |
| Train     | 70     | 69     | 70     | 71     | 69     | 69     | 70     | 71     |
| Ferry     | 80     | 77     | 78     | 75     | 78     | 78     | 80     | 76     |
| All Modes | 70     | 71     | 71     | 71     | 71     | 71     | 71     | 72     |