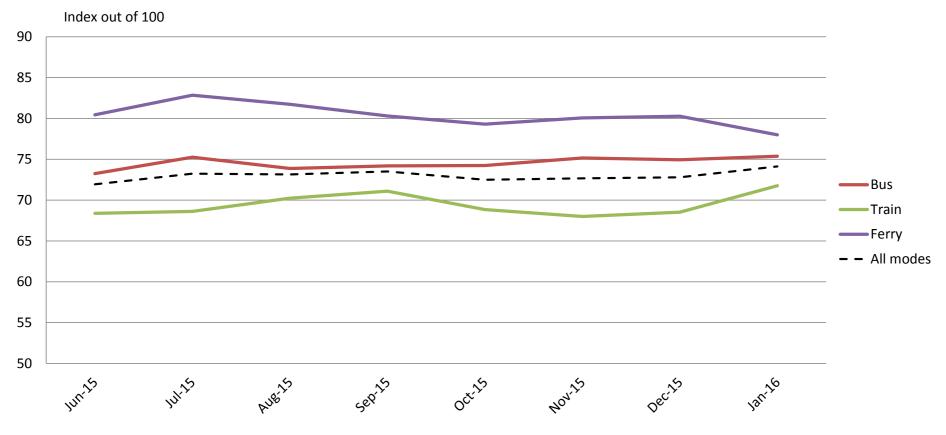

### Comfort – Cleanliness, availability of seats, temperature on board, and facilities at stops and stations

|           | Jun-15 | Jul-15 | Aug-15 | Sep-15 | Oct-15 | Nov-15 | Dec-15 | Jan-16 |
|-----------|--------|--------|--------|--------|--------|--------|--------|--------|
| Bus       | 73     | 75     | 74     | 74     | 74     | 75     | 75     | 75     |
| Train     | 68     | 69     | 70     | 71     | 69     | 68     | 69     | 72     |
| Ferry     | 80     | 83     | 82     | 80     | 79     | 80     | 80     | 78     |
| All Modes | 72     | 73     | 73     | 74     | 72     | 73     | 73     | 74     |