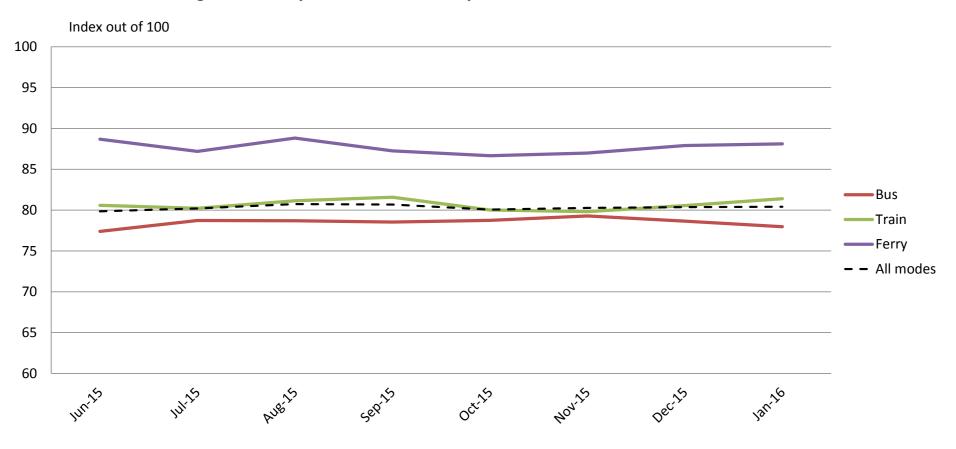

#### Staff – Knowledge, conduct, presentation and helpfulness of staff

|           | Jun-15 | Jul-15 | Aug-15 | Sep-15 | Oct-15 | Nov-15 | Dec-15 | Jan-16 |
|-----------|--------|--------|--------|--------|--------|--------|--------|--------|
| Bus       | 77     | 79     | 79     | 79     | 79     | 79     | 79     | 78     |
| Train     | 81     | 80     | 81     | 82     | 80     | 80     | 81     | 81     |
| Ferry     | 89     | 87     | 89     | 87     | 87     | 87     | 88     | 88     |
| All Modes | 80     | 80     | 81     | 81     | 80     | 80     | 80     | 80     |