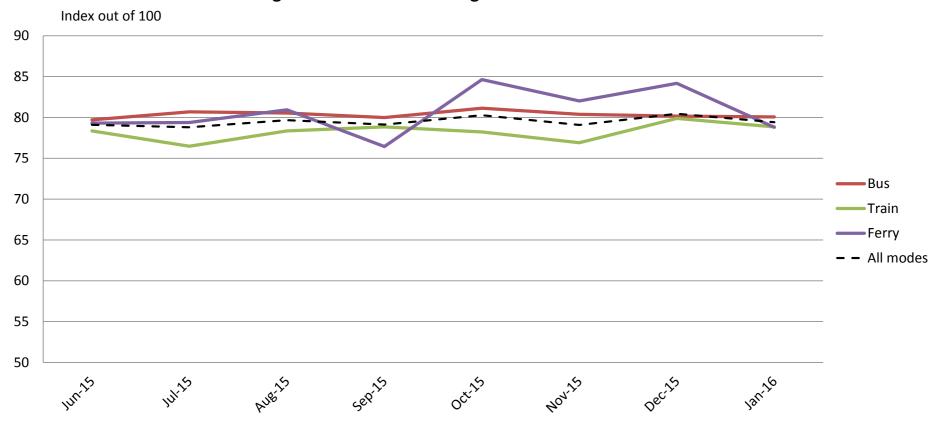

# Accessibility – Ease of getting on and off the platform, and on and off the vehicles, and the reliability of escalators and elevators

|           | Jun-15 | Jul-15 | Aug-15 | Sep-15 | Oct-15 | Nov-15 | Dec-15 | Jan-16 |
|-----------|--------|--------|--------|--------|--------|--------|--------|--------|
| Bus       | 79     | 81     | 80     | 81     | 81     | 80     | 80     | 81     |
| Train     | 80     | 78     | 80     | 80     | 79     | 79     | 79     | 81     |
| Ferry     | 87     | 86     | 88     | 87     | 89     | 88     | 88     | 86     |
| All Modes | 80     | 80     | 81     | 81     | 81     | 81     | 80     | 81     |