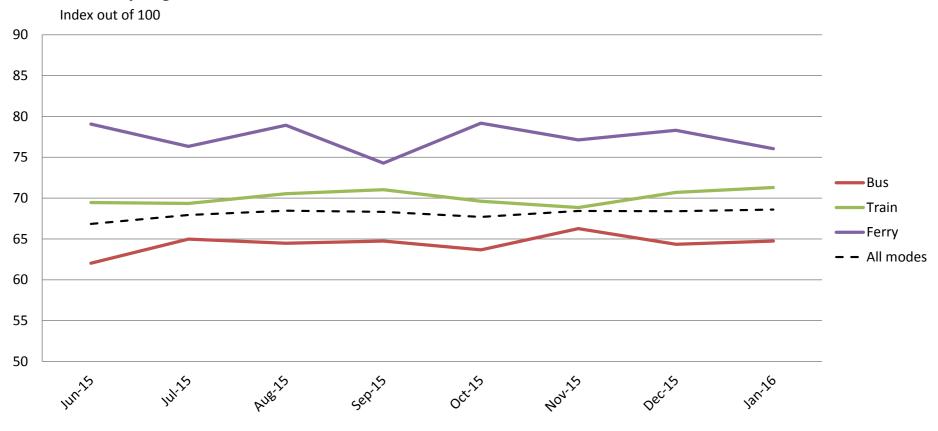

# Reliability and frequency – Ability to meet departure times, frequency of services and reliability of go card readers

|           | Jun-15 | Jul-15 | Aug-15 | Sep-15 | Oct-15 | Nov-15 | Dec-15 | Jan-16 |
|-----------|--------|--------|--------|--------|--------|--------|--------|--------|
| Bus       | 62     | 65     | 64     | 65     | 64     | 66     | 64     | 65     |
| Train     | 69     | 69     | 71     | 71     | 70     | 69     | 71     | 71     |
| Ferry     | 79     | 76     | 79     | 74     | 79     | 77     | 78     | 76     |
| All Modes | 67     | 68     | 68     | 68     | 68     | 68     | 68     | 69     |