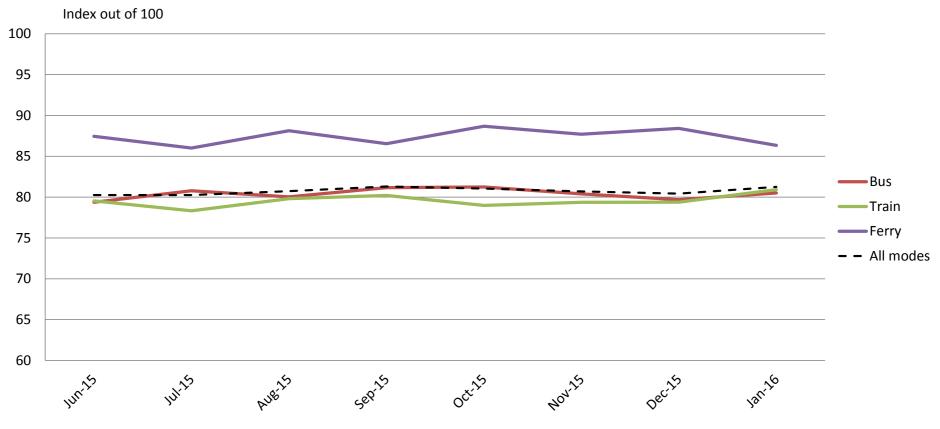

# Accessibility – Ease of getting on and off the platform, and on and off the vehicles, and the reliability of escalators and elevators

|           | Jun-15 | Jul-15 | Aug-15 | Sep-15 | Oct-15 | Nov-15 | Dec-15 | Jan-16 |
|-----------|--------|--------|--------|--------|--------|--------|--------|--------|
| Bus       | 79     | 81     | 80     | 81     | 81     | 80     | 80     | 81     |
| Train     | 80     | 78     | 80     | 80     | 79     | 79     | 79     | 81     |
| Ferry     | 87     | 86     | 88     | 87     | 89     | 88     | 88     | 86     |
| All Modes | 80     | 80     | 81     | 81     | 81     | 81     | 80     | 81     |