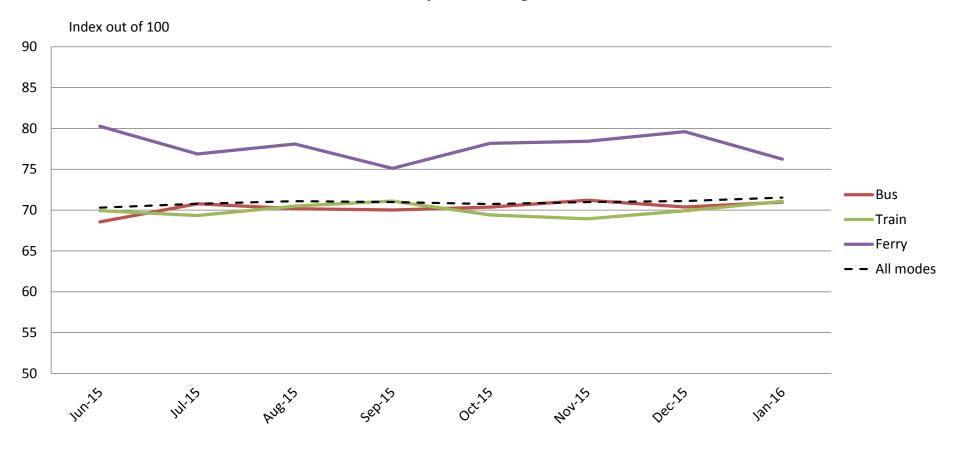

### Overall satisfaction – A combination of all reported categories

|           | Jun-15 | Jul-15 | Aug-15 | Sep-15 | Oct-15 | Nov-15 | Dec-15 | Jan-16 |
|-----------|--------|--------|--------|--------|--------|--------|--------|--------|
| Bus       | 69     | 71     | 70     | 70     | 70     | 71     | 70     | 71     |
| Train     | 70     | 69     | 70     | 71     | 69     | 69     | 70     | 71     |
| Ferry     | 80     | 77     | 78     | 75     | 78     | 78     | 80     | 76     |
| All Modes | 70     | 71     | 71     | 71     | 71     | 71     | 71     | 72     |