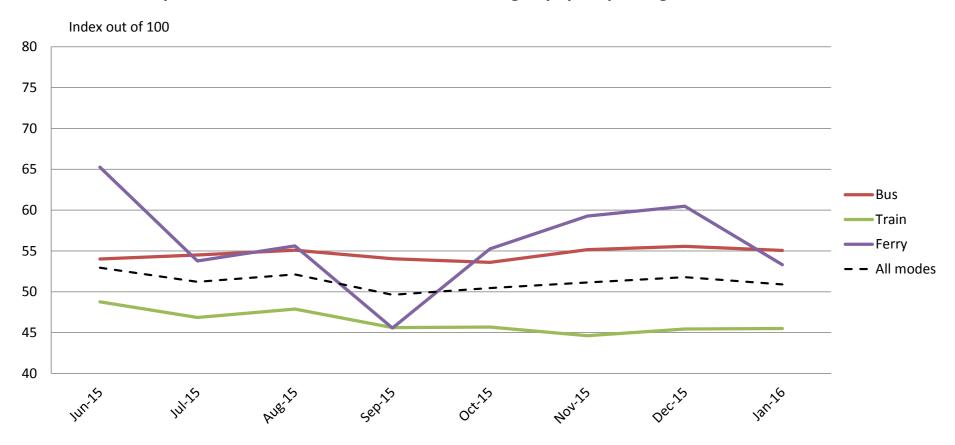

### Affordability – Cost of tickets and benefits of not having to pay for parking

|           | Jun-15 | Jul-15 | Aug-15 | Sep-15 | Oct-15 | Nov-15 | Dec-15 | Jan-16 |
|-----------|--------|--------|--------|--------|--------|--------|--------|--------|
| Bus       | 54     | 55     | 55     | 54     | 54     | 55     | 56     | 55     |
| Train     | 49     | 47     | 48     | 46     | 46     | 45     | 45     | 45     |
| Ferry     | 65     | 54     | 56     | 46     | 55     | 59     | 60     | 53     |
| All Modes | 53     | 51     | 52     | 50     | 50     | 51     | 52     | 51     |