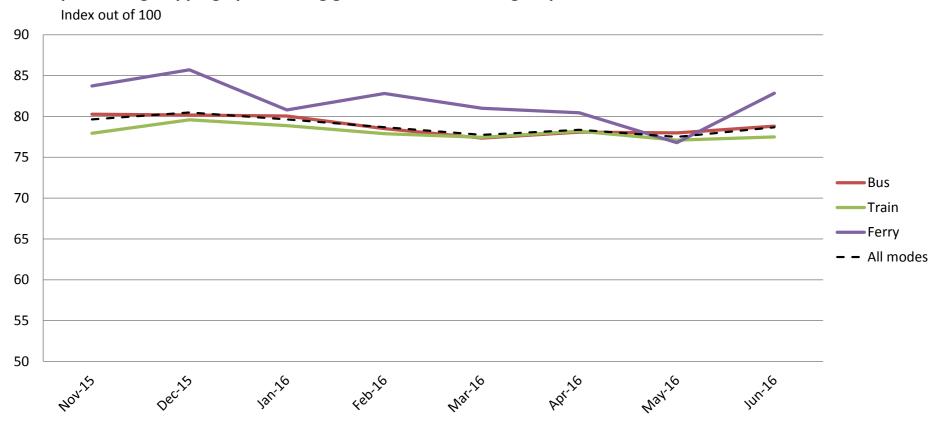

## Ease of use – Using and understanding ticketing including transferring between modes, purchasing, topping up and using go card, ease of finding stops

|           | Nov-15 | Dec-15 | Jan-16 | Feb-16 | Mar-16 | Apr-16 | May-16 | Jun-16 |
|-----------|--------|--------|--------|--------|--------|--------|--------|--------|
| Bus       | 80     | 80     | 80     | 79     | 77     | 78     | 78     | 79     |
| Train     | 78     | 80     | 79     | 78     | 77     | 78     | 77     | 77     |
| Ferry     | 84     | 86     | 81     | 83     | 81     | 80     | 77     | 83     |
| All Modes | 80     | 80     | 80     | 79     | 78     | 78     | 77     | 79     |