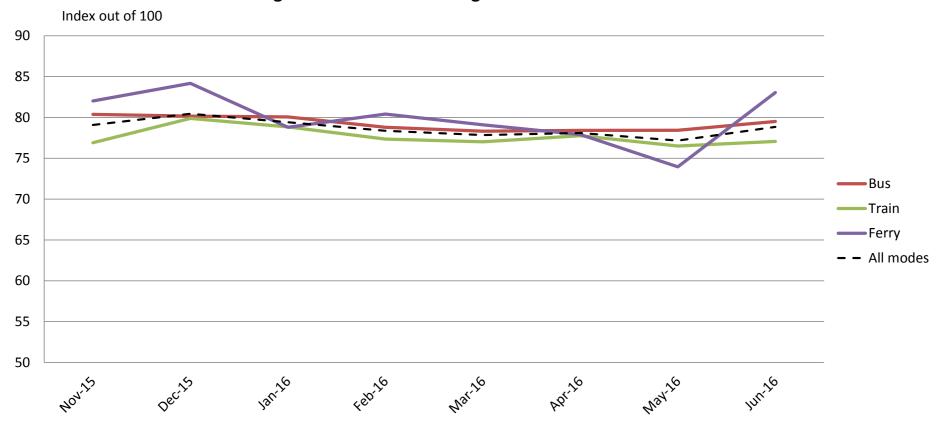

## Ease of use of go card – Ease of purchasing and topping up a go card, managing a go card account and understanding information about the go card.

|           | Nov-15 | Dec-15 | Jan-16 | Feb-16 | Mar-16 | Apr-16 | May-16 | Jun-16 |
|-----------|--------|--------|--------|--------|--------|--------|--------|--------|
| Bus       | 80     | 80     | 80     | 79     | 78     | 78     | 78     | 80     |
| Train     | 77     | 80     | 79     | 77     | 77     | 78     | 76     | 77     |
| Ferry     | 82     | 84     | 79     | 80     | 79     | 78     | 74     | 83     |
| All Modes | 79     | 80     | 79     | 78     | 78     | 78     | 77     | 79     |