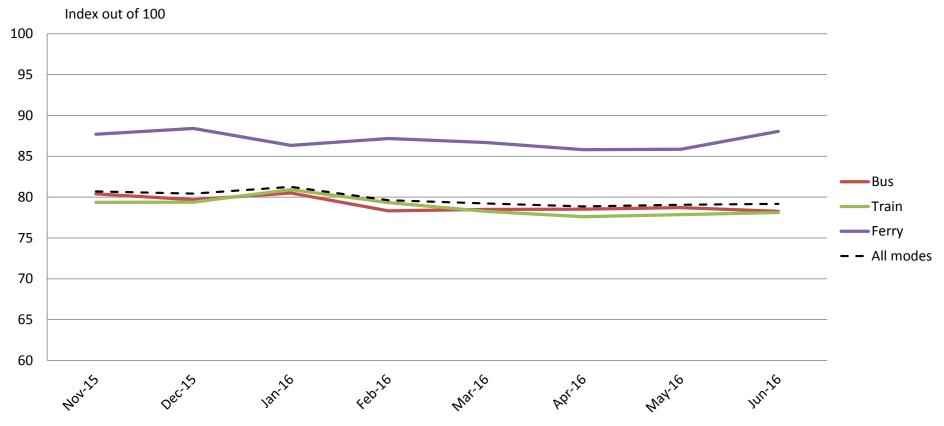

## Accessibility – Ease of getting on and off the platform, and on and off the vehicles, and the reliability of escalators and elevators

|           | Nov-15 | Dec-15 | Jan-16 | Feb-16 | Mar-16 | Apr-16 | May-16 | Jun-16 |
|-----------|--------|--------|--------|--------|--------|--------|--------|--------|
| Bus       | 80     | 80     | 81     | 78     | 78     | 79     | 79     | 78     |
| Train     | 79     | 79     | 81     | 79     | 78     | 78     | 78     | 78     |
| Ferry     | 88     | 88     | 86     | 87     | 87     | 86     | 86     | 88     |
| All Modes | 81     | 80     | 81     | 80     | 79     | 79     | 79     | 79     |