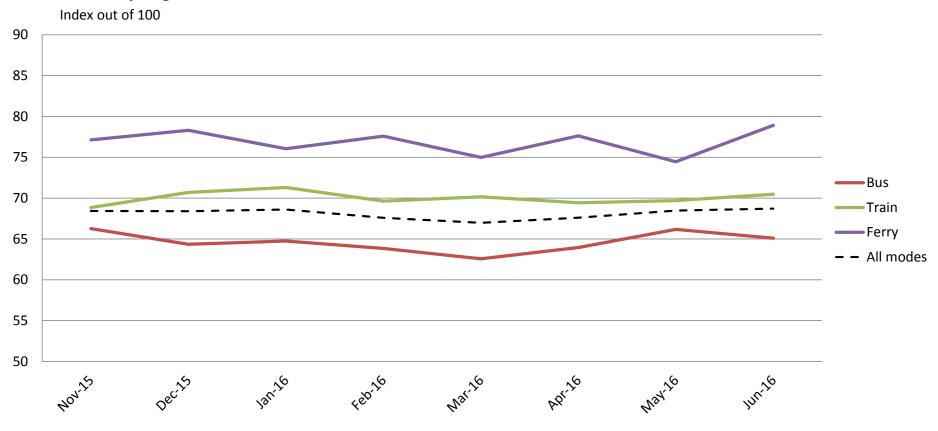

## Reliability and frequency – Ability to meet departure times, frequency of services and reliability of go card readers

|   |           | Nov-15 | Dec-15 | Jan-16 | Feb-16 | Mar-16 | Apr-16 | May-16 | Jun-16 |
|---|-----------|--------|--------|--------|--------|--------|--------|--------|--------|
| Ī | Bus       | 66     | 64     | 65     | 64     | 63     | 64     | 66     | 65     |
|   | Train     | 69     | 71     | 71     | 70     | 70     | 69     | 70     | 70     |
|   | Ferry     | 77     | 78     | 76     | 78     | 75     | 78     | 74     | 79     |
| Ī | All Modes | 68     | 68     | 69     | 68     | 67     | 68     | 68     | 69     |