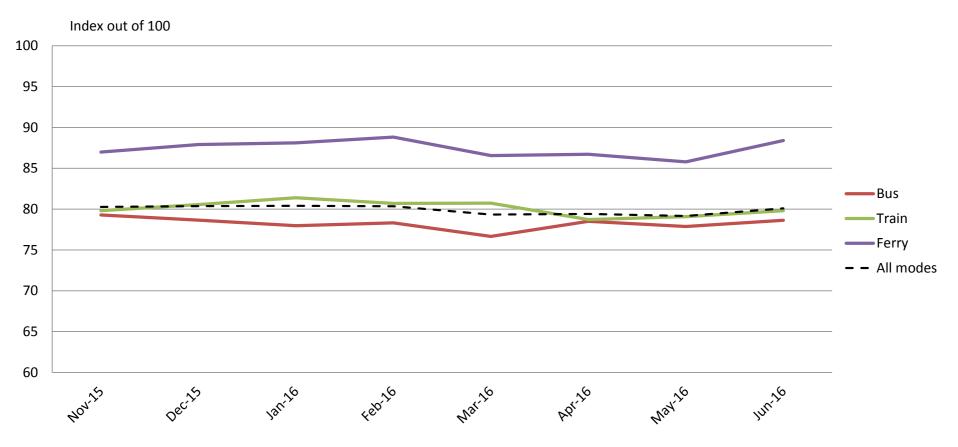

#### Staff – Knowledge, conduct, presentation and helpfulness of staff

|           | Nov-15 | Dec-15 | Jan-16 | Feb-16 | Mar-16 | Apr-16 | May-16 | Jun-16 |
|-----------|--------|--------|--------|--------|--------|--------|--------|--------|
| Bus       | 79     | 79     | 78     | 78     | 77     | 79     | 78     | 79     |
| Train     | 80     | 81     | 81     | 81     | 81     | 79     | 79     | 80     |
| Ferry     | 87     | 88     | 88     | 89     | 87     | 87     | 86     | 88     |
| All Modes | 80     | 80     | 80     | 80     | 79     | 79     | 79     | 80     |