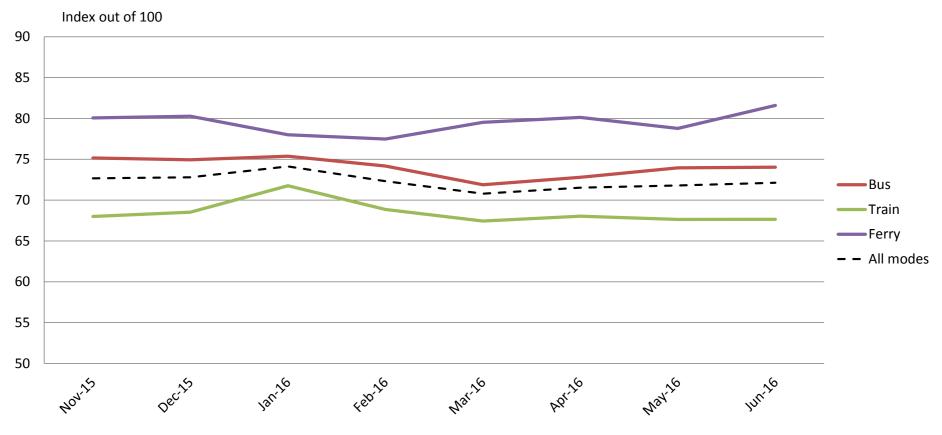

#### Comfort – Cleanliness, availability of seats, temperature on board, and facilities at stops and stations

|           | Nov-15 | Dec-15 | Jan-16 | Feb-16 | Mar-16 | Apr-16 | May-16 | Jun-16 |
|-----------|--------|--------|--------|--------|--------|--------|--------|--------|
| Bus       | 75     | 75     | 75     | 74     | 72     | 73     | 74     | 74     |
| Train     | 68     | 69     | 72     | 69     | 67     | 68     | 68     | 68     |
| Ferry     | 80     | 80     | 78     | 77     | 80     | 80     | 79     | 82     |
| All Modes | 73     | 73     | 74     | 72     | 71     | 72     | 72     | 72     |