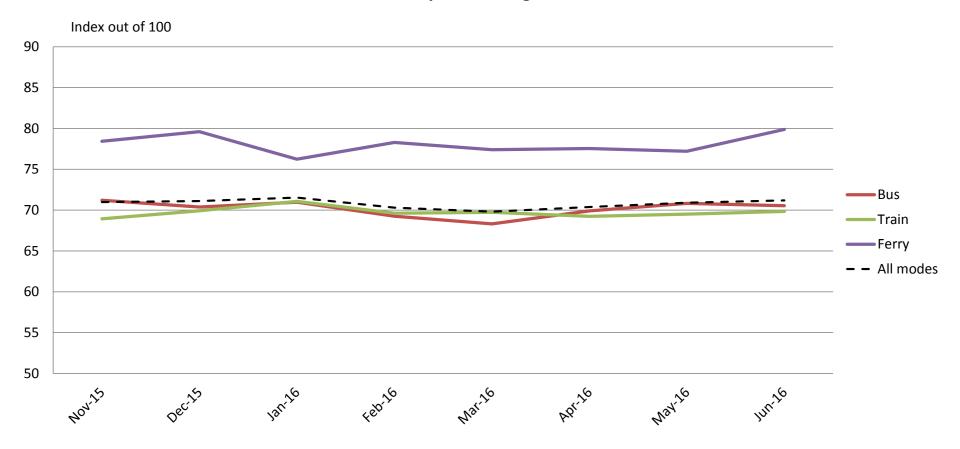

#### Overall satisfaction – A combination of all reported categories

|           | Nov-15 | Dec-15 | Jan-16 | Feb-16 | Mar-16 | Apr-16 | May-16 | Jun-16 |
|-----------|--------|--------|--------|--------|--------|--------|--------|--------|
| Bus       | 71     | 70     | 71     | 69     | 68     | 70     | 71     | 71     |
| Train     | 69     | 70     | 71     | 70     | 70     | 69     | 70     | 70     |
| Ferry     | 78     | 80     | 76     | 78     | 77     | 78     | 77     | 80     |
| All Modes | 71     | 71     | 72     | 70     | 70     | 70     | 71     | 71     |