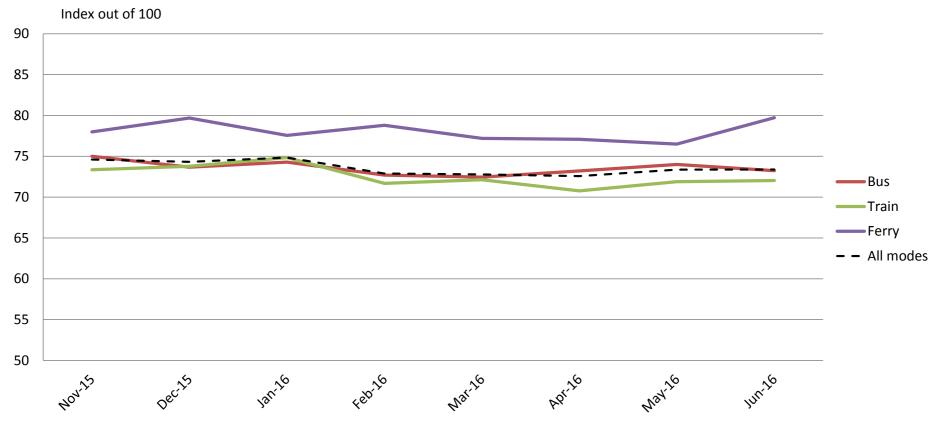

## Accessibility – Ease of getting on and off the platform, and on and off the vehicles, and the reliability of escalators and elevators

|           | Nov-15 | Dec-15 | Jan-16 | Feb-16 | Mar-16 | Apr-16 | May-16 | Jun-16 |
|-----------|--------|--------|--------|--------|--------|--------|--------|--------|
| Bus       | 80     | 80     | 81     | 78     | 78     | 79     | 79     | 78     |
| Train     | 79     | 79     | 81     | 79     | 78     | 78     | 78     | 78     |
| Ferry     | 88     | 88     | 86     | 87     | 87     | 86     | 86     | 88     |
| All Modes | 81     | 80     | 81     | 80     | 79     | 79     | 79     | 79     |