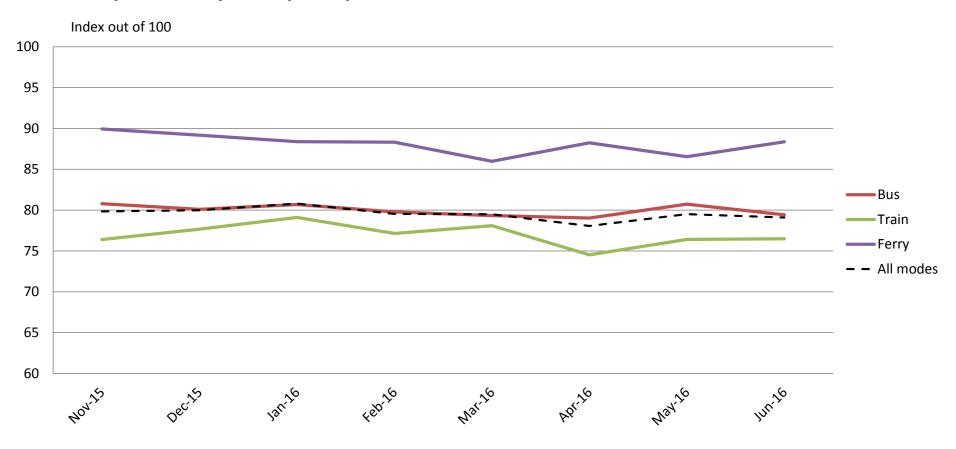

#### Safety and Security – Safety at stops, stations and on board vehicles

|           | Nov-15 | Dec-15 | Jan-16 | Feb-16 | Mar-16 | Apr-16 | May-16 | Jun-16 |
|-----------|--------|--------|--------|--------|--------|--------|--------|--------|
| Bus       | 81     | 80     | 81     | 80     | 79     | 79     | 81     | 79     |
| Train     | 76     | 78     | 79     | 77     | 78     | 75     | 76     | 76     |
| Ferry     | 90     | 89     | 88     | 88     | 86     | 88     | 87     | 88     |
| All Modes | 80     | 80     | 81     | 80     | 79     | 78     | 80     | 79     |