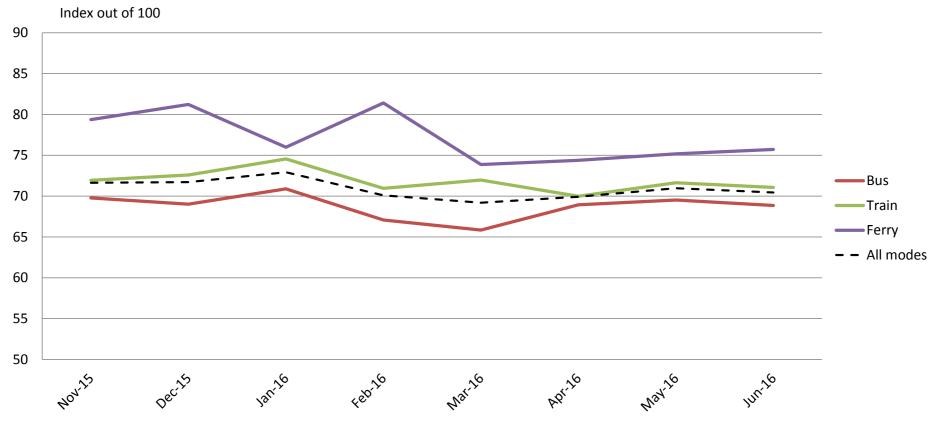

# Efficiency – Door-to-door travel time, connections with other services and avoidance of congestion

|           | Nov-15 | Dec-15 | Jan-16 | Feb-16 | Mar-16 | Apr-16 | May-16 | Jun-16 |
|-----------|--------|--------|--------|--------|--------|--------|--------|--------|
| Bus       | 70     | 69     | 71     | 67     | 66     | 69     | 70     | 69     |
| Train     | 72     | 73     | 75     | 71     | 72     | 70     | 72     | 71     |
| Ferry     | 79     | 81     | 76     | 81     | 74     | 74     | 75     | 76     |
| All Modes | 72     | 72     | 73     | 70     | 69     | 70     | 71     | 70     |