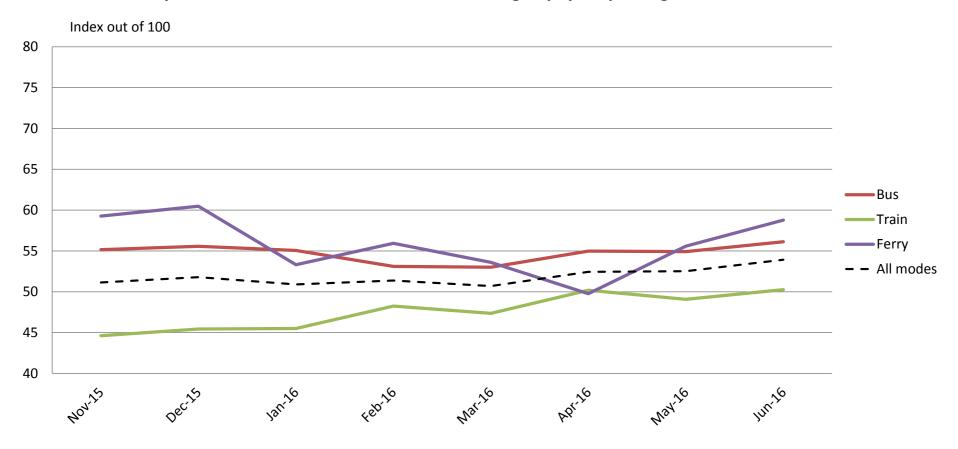

#### Affordability – Cost of tickets and benefits of not having to pay for parking

|           | Nov-15 | Dec-15 | Jan-16 | Feb-16 | Mar-16 | Apr-16 | May-16 | Jun-16 |
|-----------|--------|--------|--------|--------|--------|--------|--------|--------|
| Bus       | 55     | 56     | 55     | 53     | 53     | 55     | 55     | 56     |
| Train     | 45     | 45     | 45     | 48     | 47     | 50     | 49     | 50     |
| Ferry     | 59     | 60     | 53     | 56     | 54     | 50     | 56     | 59     |
| All Modes | 51     | 52     | 51     | 51     | 51     | 52     | 53     | 54     |