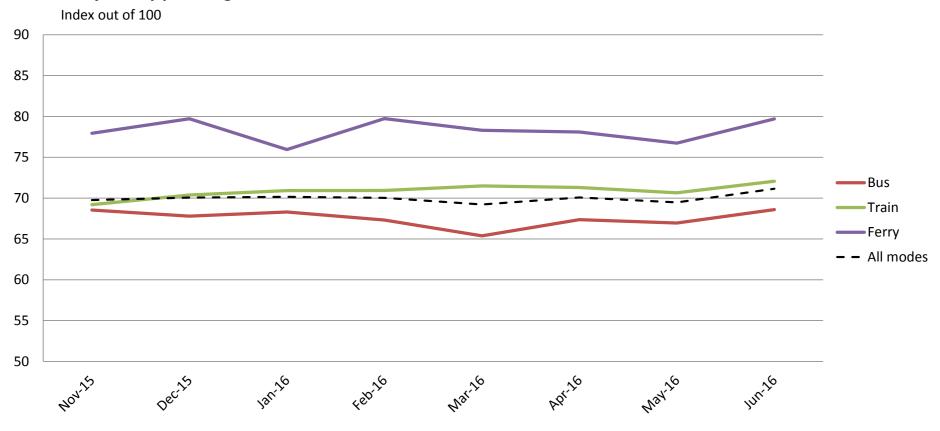

## Reliability and frequency – Ability to meet departure times, frequency of services and reliability of go card readers

|   |           | Nov-15 | Dec-15 | Jan-16 | Feb-16 | Mar-16 | Apr-16 | May-16 | Jun-16 |
|---|-----------|--------|--------|--------|--------|--------|--------|--------|--------|
| Ī | Bus       | 66     | 64     | 65     | 64     | 63     | 64     | 66     | 65     |
|   | Train     | 69     | 71     | 71     | 70     | 70     | 69     | 70     | 70     |
|   | Ferry     | 77     | 78     | 76     | 78     | 75     | 78     | 74     | 79     |
| Ī | All Modes | 68     | 68     | 69     | 68     | 67     | 68     | 68     | 69     |