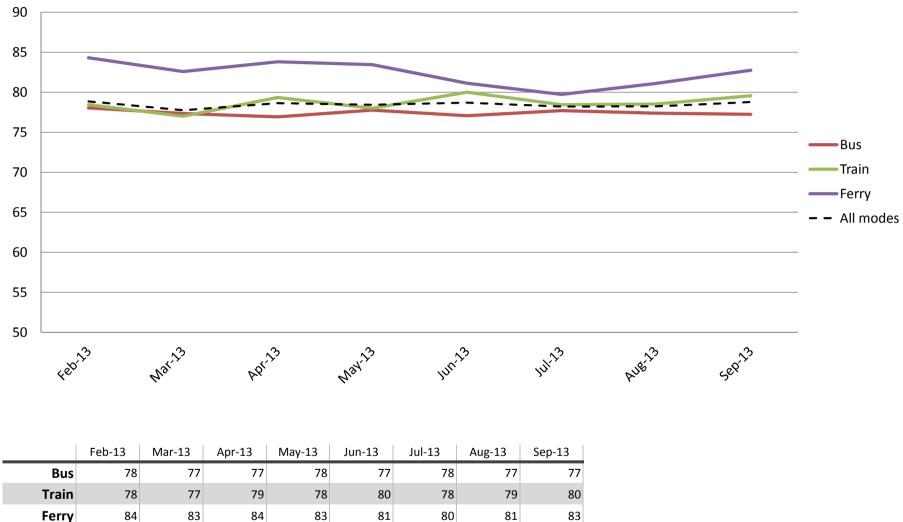

### **Overall satisfaction – A combination of all reported categories**

|           | Feb-13 | Mar-13 | Apr-13 | May-13 | Jun-13 | Jul-13 | Aug-13 | Sep-13 |
|-----------|--------|--------|--------|--------|--------|--------|--------|--------|
| Bus       | 69     | 68     | 69     | 69     | 68     | 69     | 69     | 70     |
| Train     | 68     | 66     | 68     | 68     | 69     | 68     | 69     | 69     |
| Ferry     | 80     | 79     | 79     | 80     | 76     | 77     | 79     | 78     |
| All Modes | 70     | 68     | 70     | 70     | 69     | 70     | 70     | 70     |

#### Safety and Security – Safety at stops, stations and on board vehicles

|           | Feb-13 | Mar-13 | Apr-13 | May-13 | Jun-13 | Jul-13 | Aug-13 | Sep-13 |
|-----------|--------|--------|--------|--------|--------|--------|--------|--------|
| Bus       | 79     | 77     | 78     | 78     | 78     | 78     | 79     | 79     |
| Train     | 74     | 74     | 74     | 72     | 74     | 74     | 74     | 75     |
| Ferry     | 90     | 87     | 89     | 88     | 85     | 84     | 88     | 89     |
| All Modes | 78     | 77     | 78     | 77     | 77     | 77     | 78     | 79     |