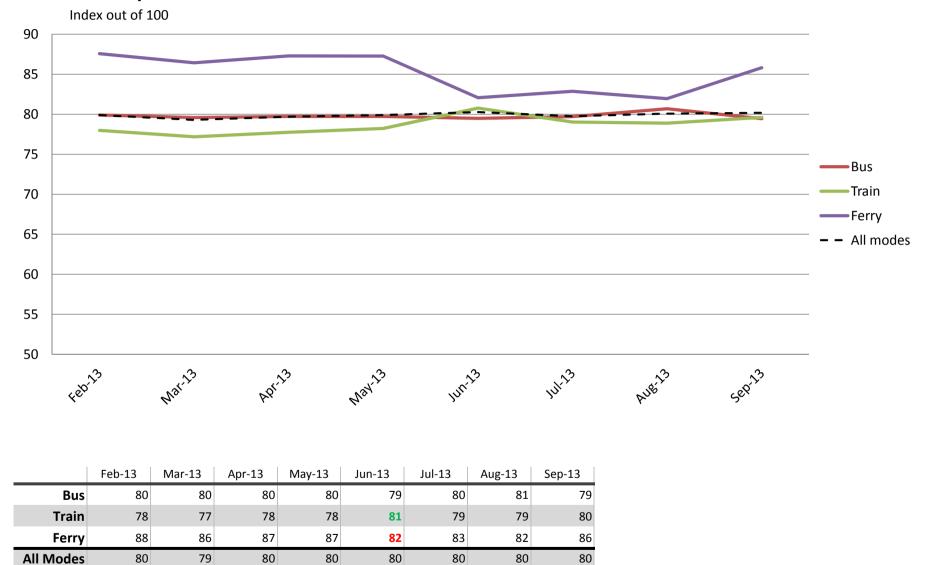

#### Safety and Security – Safety at stops, stations and on board vehicles

|           | Feb-13 | Mar-13 | Apr-13 | May-13 | Jun-13 | Jul-13 | Aug-13 | Sep-13 |
|-----------|--------|--------|--------|--------|--------|--------|--------|--------|
| Bus       | 79     | 77     | 78     | 78     | 78     | 78     | 79     | 79     |
| Train     | 74     | 74     | 74     | 72     | 74     | 74     | 74     | 75     |
| Ferry     | 90     | 87     | 89     | 88     | 85     | 84     | 88     | 89     |
| All Modes | 78     | 77     | 78     | 77     | 77     | 77     | 78     | 79     |