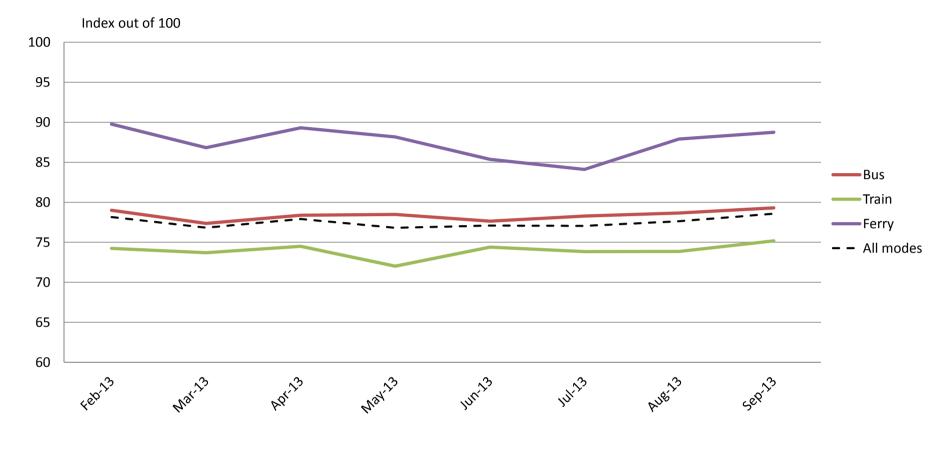

#### Safety and Security – Safety at stops, stations and on board vehicles

|           | Feb-13 | Mar-13 | Apr-13 | May-13 | Jun-13 | Jul-13 | Aug-13 | Sep-13 |
|-----------|--------|--------|--------|--------|--------|--------|--------|--------|
| Bus       | 79     | 77     | 78     | 78     | 78     | 78     | 79     | 79     |
| Train     | 74     | 74     | 74     | 72     | 74     | 74     | 74     | 75     |
| Ferry     | 90     | 87     | 89     | 88     | 85     | 84     | 88     | 89     |
| All Modes | 78     | 77     | 78     | 77     | 77     | 77     | 78     | 79     |