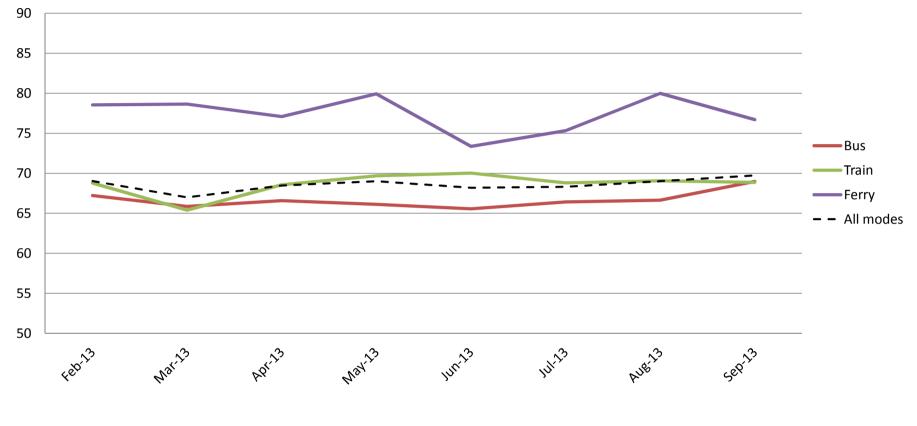

# Efficiency – Door-to-door travel time, connections with other services and avoidance of congestion

Index out of 100

|           | Feb-13 | Mar-13 | Apr-13 | May-13 | Jun-13 | Jul-13 | Aug-13 | Sep-13 |
|-----------|--------|--------|--------|--------|--------|--------|--------|--------|
| Bus       | 67     | 66     | 67     | 66     | 66     | 66     | 67     | 69     |
| Train     | 69     | 65     | 69     | 70     | 70     | 69     | 69     | 69     |
| Ferry     | 79     | 79     | 77     | 80     | 73     | 75     | 80     | 77     |
| All Modes | 69     | 67     | 68     | 69     | 68     | 68     | 69     | 70     |