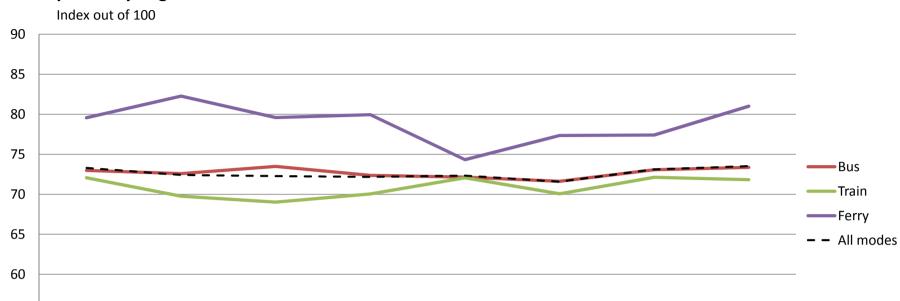

# Reliability and frequency – Ability to meet departure times, frequency of services and reliability of go card readers

Red figures indicate a statistically significant decrease in the period

Feb-13

Bus

Train

Ferry

All Modes

Green figures indicate a statistically significant increase in the period

Mar-13

Apr-13

May-13

Jun-13

Jul-13

Aug-13

Sep-13

Index out of 100

|           | Feb-13 | Mar-13 | Apr-13 | May-13 | Jun-13 | Jul-13 | Aug-13 | Sep-13 |
|-----------|--------|--------|--------|--------|--------|--------|--------|--------|
| Bus       | 72     | 72     | 72     | 73     | 72     | 73     | 73     | 73     |
| Train     | 67     | 65     | 66     | 67     | 68     | 66     | 68     | 67     |
| Ferry     | 83     | 82     | 81     | 84     | 78     | 81     | 82     | 82     |
| All Modes | 71     | 70     | 70     | 71     | 71     | 71     | 72     | 71     |