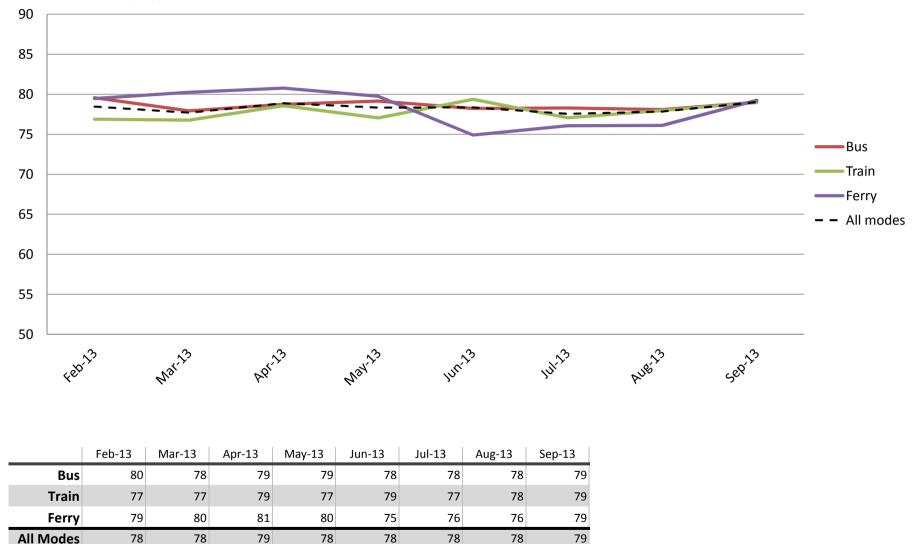

Ease of use – Using and understanding ticketing including transferring between modes, purchasing, topping up and using go card, ease of finding stops

Index out of 100

Red figures indicate a statistically significant **decrease** in the period Green figures indicate a statistically significant **increase** in the period

All Modes

Index out of 100

Jun-13

141-13

AUBIL

sep.13