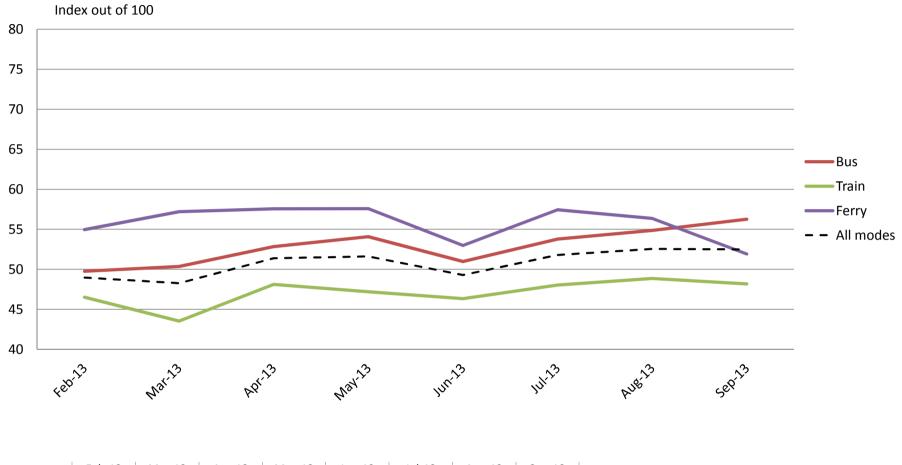

### Affordability – Cost of tickets and benefits of not having to pay for parking

|           | Feb-13 | Mar-13 | Apr-13 | May-13 | Jun-13 | Jul-13 | Aug-13 | Sep-13 |
|-----------|--------|--------|--------|--------|--------|--------|--------|--------|
| Bus       | 50     | 50     | 53     | 54     | 51     | 54     | 55     | 56     |
| Train     | 47     | 44     | 48     | 47     | 46     | 48     | 49     | 48     |
| Ferry     | 55     | 57     | 58     | 58     | 53     | 57     | 56     | 52     |
| All Modes | 49     | 48     | 51     | 52     | 49     | 52     | 53     | 52     |