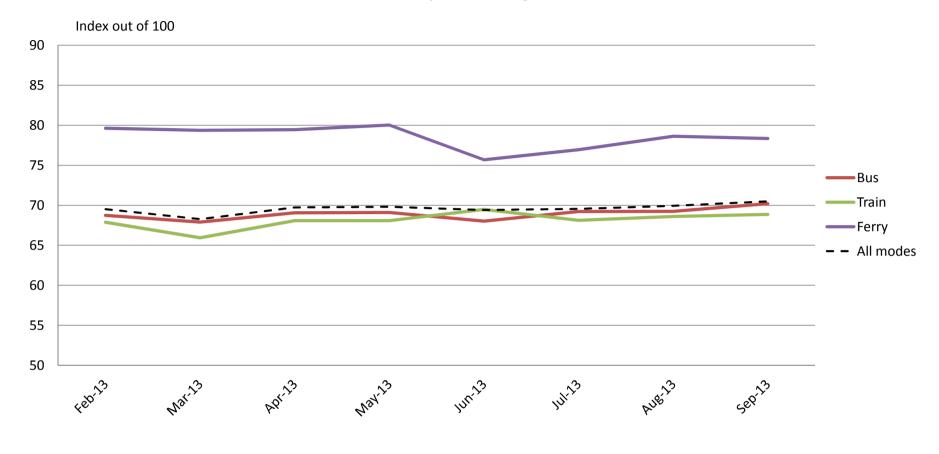

### **Overall satisfaction – A combination of all reported categories**

|           | Feb-13 | Mar-13 | Apr-13 | May-13 | Jun-13 | Jul-13 | Aug-13 | Sep-13 |
|-----------|--------|--------|--------|--------|--------|--------|--------|--------|
| Bus       | 69     | 68     | 69     | 69     | 68     | 69     | 69     | 70     |
| Train     | 68     | 66     | 68     | 68     | 69     | 68     | 69     | 69     |
| Ferry     | 80     | 79     | 79     | 80     | 76     | 77     | 79     | 78     |
| All Modes | 70     | 68     | 70     | 70     | 69     | 70     | 70     | 70     |