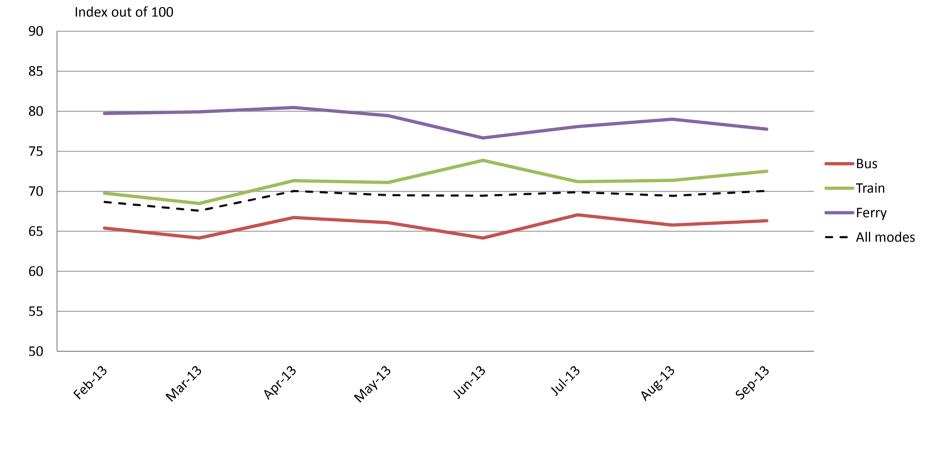

# Reliability and frequency – Ability to meet departure times, frequency of services and reliability of go card readers

Red figures indicate a statistically significant decrease in the period

Feb-13

Bus

Train

Ferry

All Modes

Green figures indicate a statistically significant increase in the period

Mar-13

Apr-13

May-13

Jun-13

Jul-13

Aug-13

Sep-13

Index out of 100

|           | Feb-13 | Mar-13 | Apr-13 | May-13 | Jun-13 | Jul-13 | Aug-13 | Sep-13 |
|-----------|--------|--------|--------|--------|--------|--------|--------|--------|
| Bus       | 72     | 72     | 72     | 73     | 72     | 73     | 73     | 73     |
| Train     | 67     | 65     | 66     | 67     | 68     | 66     | 68     | 67     |
| Ferry     | 83     | 82     | 81     | 84     | 78     | 81     | 82     | 82     |
| All Modes | 71     | 70     | 70     | 71     | 71     | 71     | 72     | 71     |