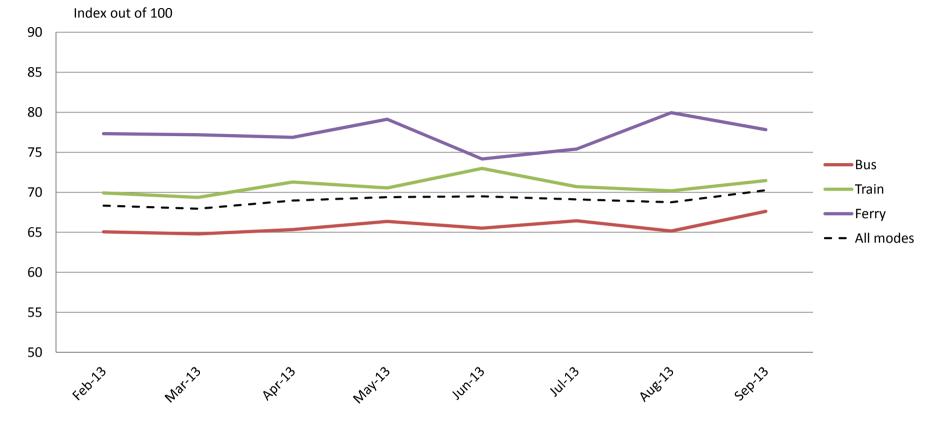

# Proximity – Convenience of available routes, distances from stops and stations and proximity of go card outlets

|           | Feb-13 | Mar-13 | Apr-13 | May-13 | Jun-13 | Jul-13 | Aug-13 | Sep-13 |
|-----------|--------|--------|--------|--------|--------|--------|--------|--------|
| Bus       | 73     | 73     | 73     | 72     | 72     | 72     | 73     | 73     |
| Train     | 72     | 70     | 69     | 70     | 72     | 70     | 72     | 72     |
| Ferry     | 80     | 82     | 80     | 80     | 74     | 77     | 77     | 81     |
| All Modes | 73     | 72     | 72     | 72     | 72     | 72     | 73     | 74     |

Marils

APr.13

Red figures indicate a statistically significant **decrease** in the period Green figures indicate a statistically significant **increase** in the period

Mar.13

55

50

4e<sup>01</sup>13