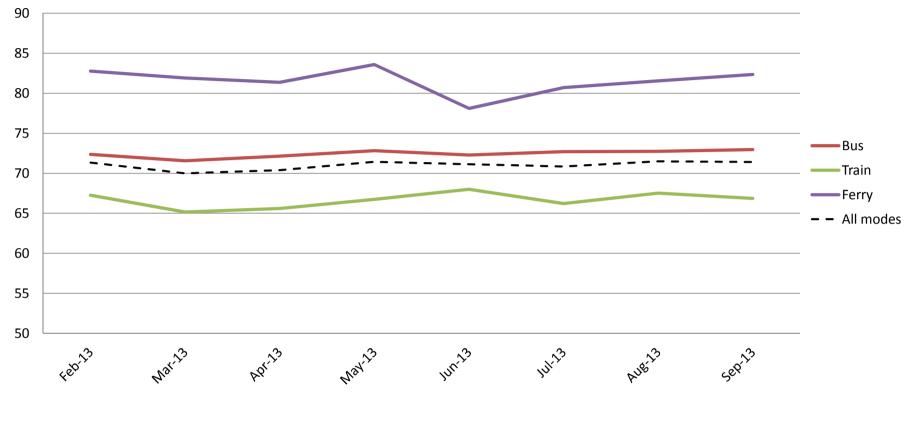

# Reliability and frequency – Ability to meet departure times, frequency of services and reliability of go card readers

Red figures indicate a statistically significant decrease in the period

Feb-13

Bus

Train

Ferry

All Modes

Green figures indicate a statistically significant increase in the period

Mar-13

Apr-13

May-13

Jun-13

Jul-13

Aug-13

Sep-13

Index out of 100

|           | Feb-13 | Mar-13 | Apr-13 | May-13 | Jun-13 | Jul-13 | Aug-13 | Sep-13 |
|-----------|--------|--------|--------|--------|--------|--------|--------|--------|
| Bus       | 72     | 72     | 72     | 73     | 72     | 73     | 73     | 73     |
| Train     | 67     | 65     | 66     | 67     | 68     | 66     | 68     | 67     |
| Ferry     | 83     | 82     | 81     | 84     | 78     | 81     | 82     | 82     |
| All Modes | 71     | 70     | 70     | 71     | 71     | 71     | 72     | 71     |