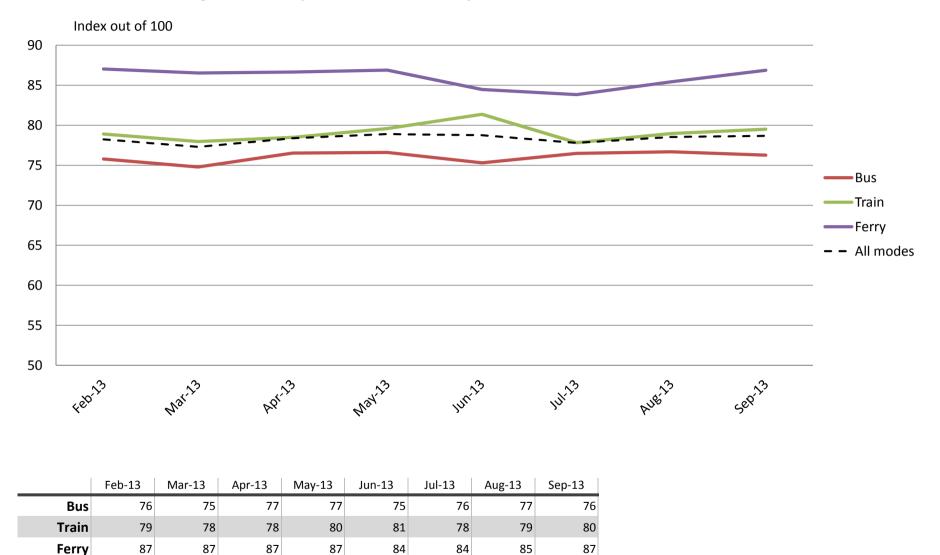

#### Safety and Security – Safety at stops, stations and on board vehicles

|           | Feb-13 | Mar-13 | Apr-13 | May-13 | Jun-13 | Jul-13 | Aug-13 | Sep-13 |
|-----------|--------|--------|--------|--------|--------|--------|--------|--------|
| Bus       | 79     | 77     | 78     | 78     | 78     | 78     | 79     | 79     |
| Train     | 74     | 74     | 74     | 72     | 74     | 74     | 74     | 75     |
| Ferry     | 90     | 87     | 89     | 88     | 85     | 84     | 88     | 89     |
| All Modes | 78     | 77     | 78     | 77     | 77     | 77     | 78     | 79     |