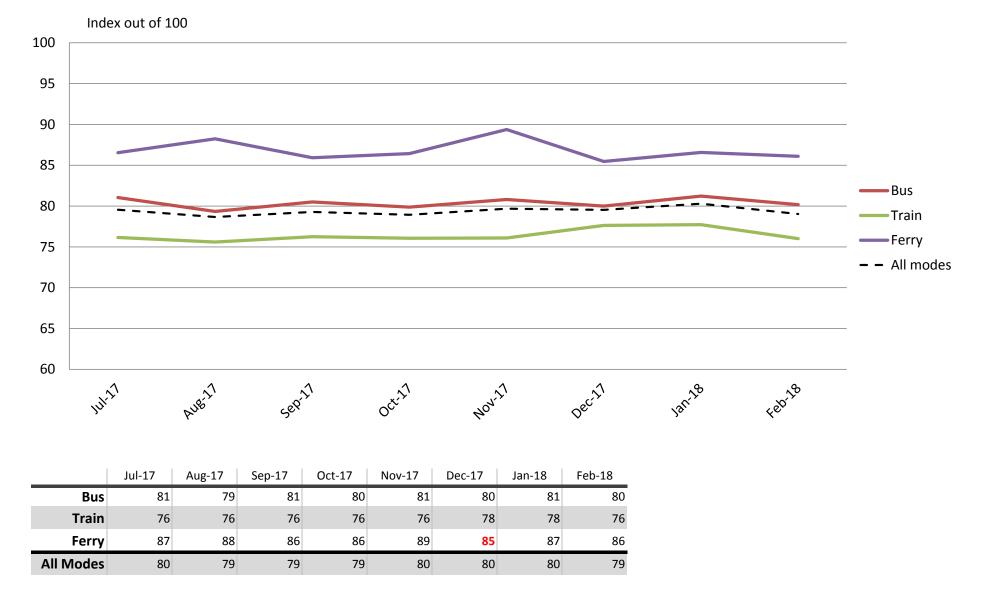

#### Staff – Knowledge, conduct, presentation and helpfulness of staff

Results shown are indices out of a possible 100. Satisfaction levels of 75 and above are classed as "best practice", while 60 and above is considered "satisfactory".