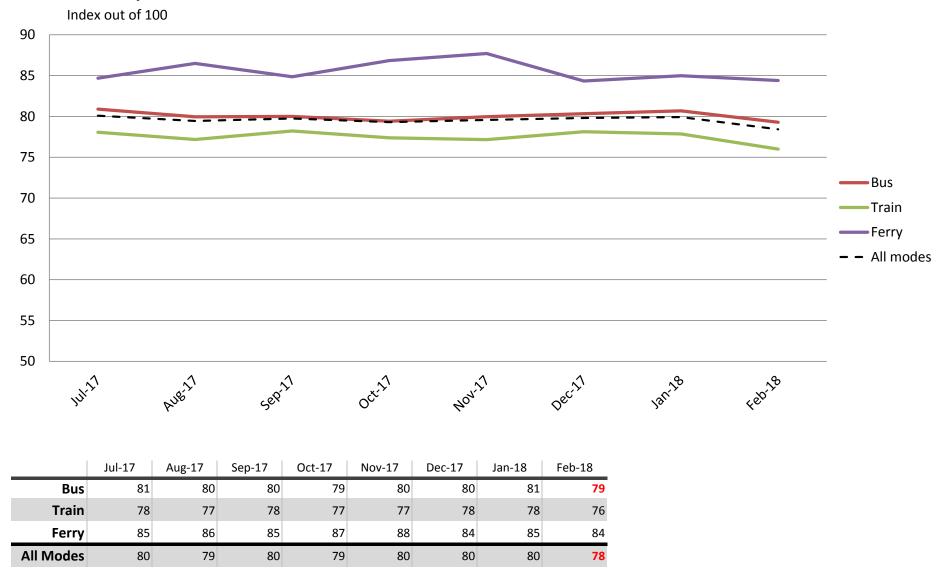

#### Safety and Security – Safety at stops, stations and on board vehicles

Results shown are indices out of a possible 100. Satisfaction levels of 75 and above are classed as "best practice", while 60 and above is considered "satisfactory".