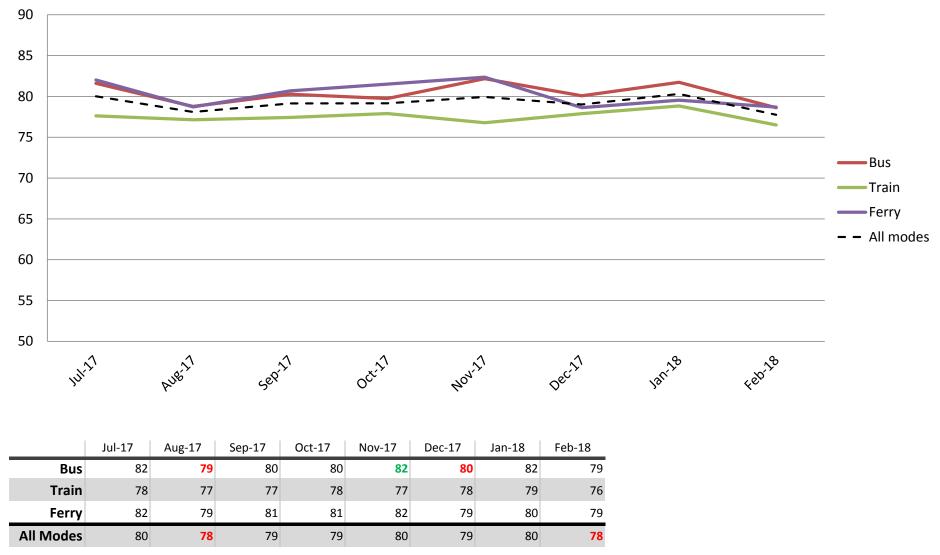

#### **Overall satisfaction – A combination of all reported categories**

Results shown are indices out of a possible 100. Satisfaction levels of 75 and above are classed as "best practice", while 60 and above is considered "satisfactory".