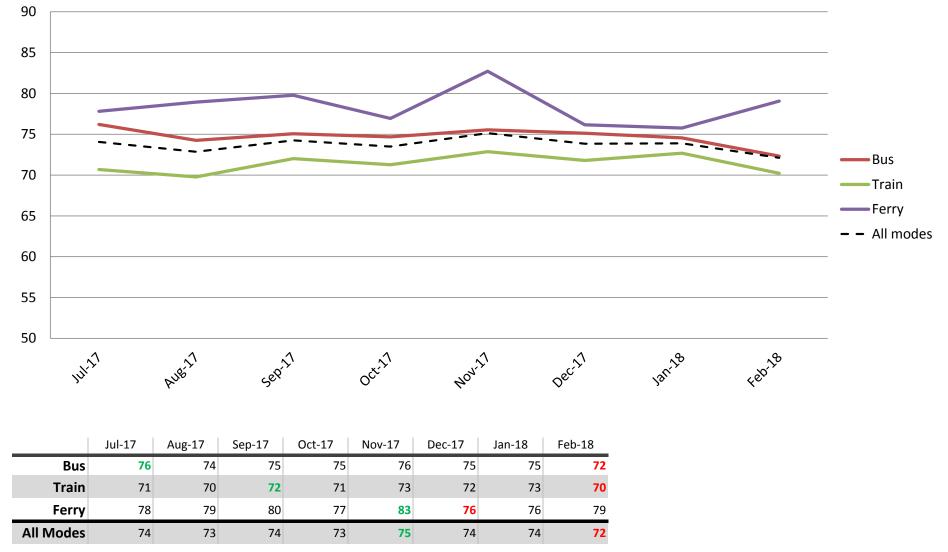

# Comfort – Cleanliness, availability of seats, temperature on board, and facilities at stops and stations

Index out of 100

Results shown are indices out of a possible 100. Satisfaction levels of 75 and above are classed as "best practice", while 60 and above is considered "satisfactory".