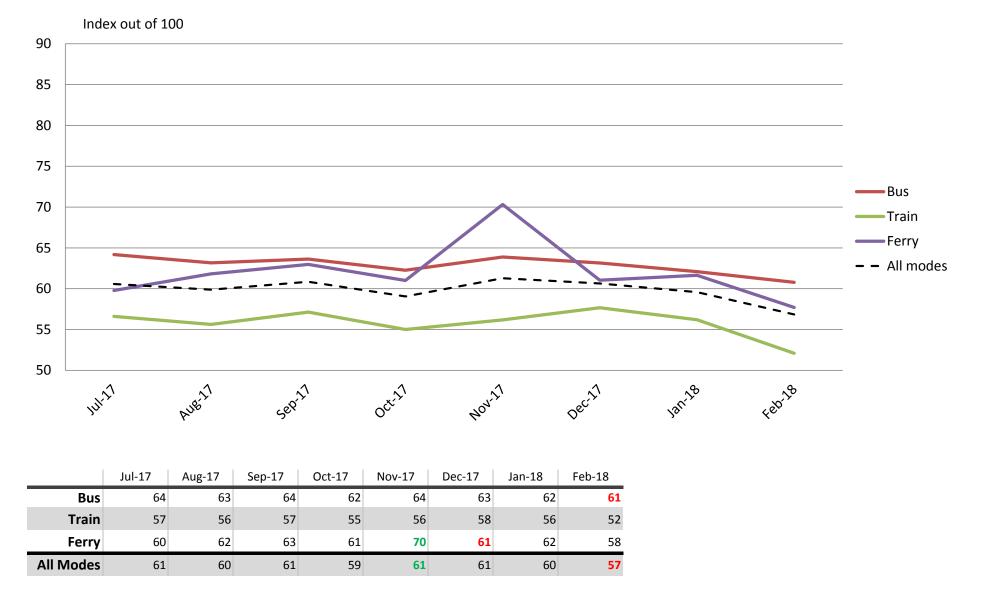

#### Affordability – Cost of tickets and benefits of not having to pay for parking

Results shown are indices out of a possible 100. Satisfaction levels of 75 and above are classed as "best practice", while 60 and above is considered "satisfactory".