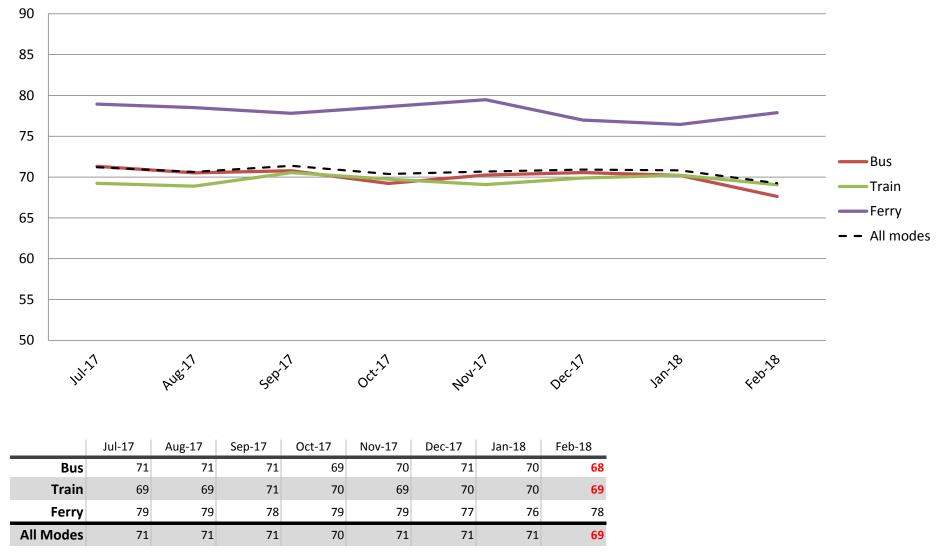

#### **Overall satisfaction – A combination of all reported categories**

Results shown are indices out of a possible 100. Satisfaction levels of 75 and above are classed as "best practice", while 60 and above is considered "satisfactory".