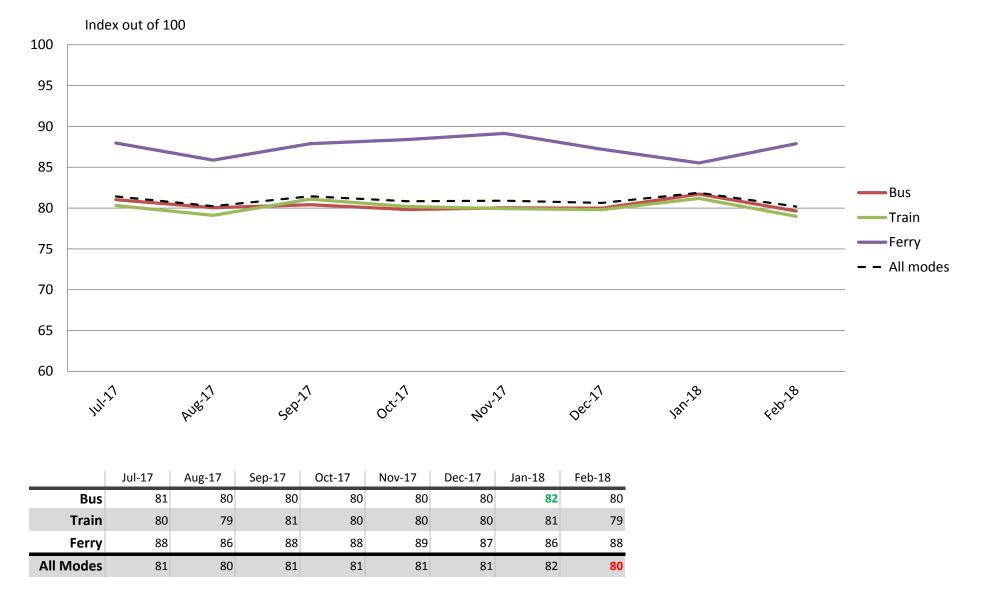

#### Staff – Knowledge, conduct, presentation and helpfulness of staff

Results shown are indices out of a possible 100. Satisfaction levels of 75 and above are classed as "best practice", while 60 and above is considered "satisfactory".