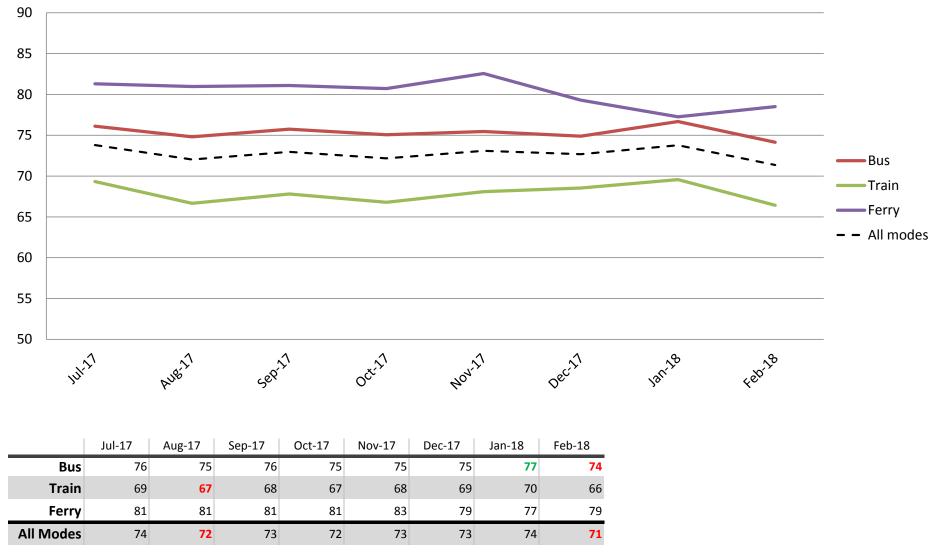

#### Safety and Security – Safety at stops, stations and on board vehicles

Results shown are indices out of a possible 100. Satisfaction levels of 75 and above are classed as "best practice", while 60 and above is considered "satisfactory".