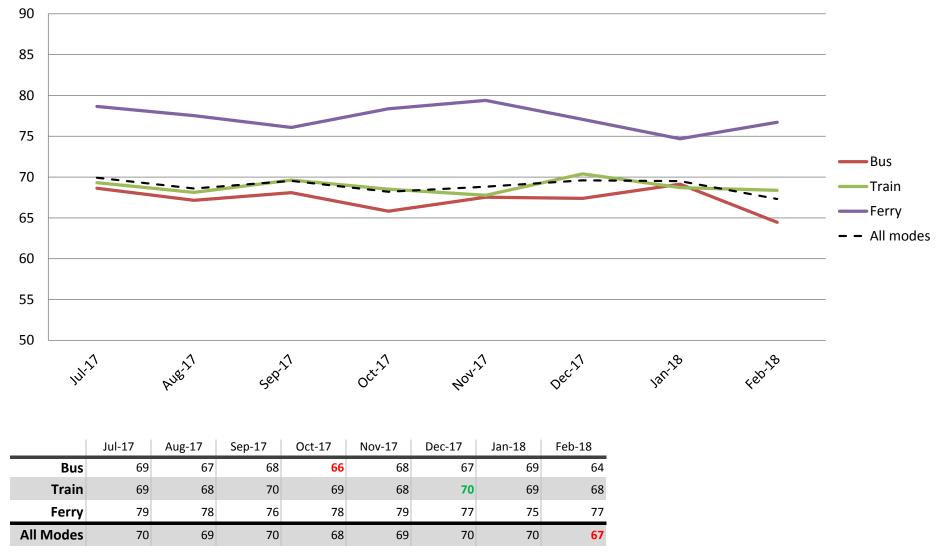

# Reliability and frequency – Ability to meet departure times, frequency of services and reliability of go card readers

Index out of 100

Results shown are indices out of a possible 100. Satisfaction levels of 75 and above are classed as "best practice", while 60 and above is considered "satisfactory".