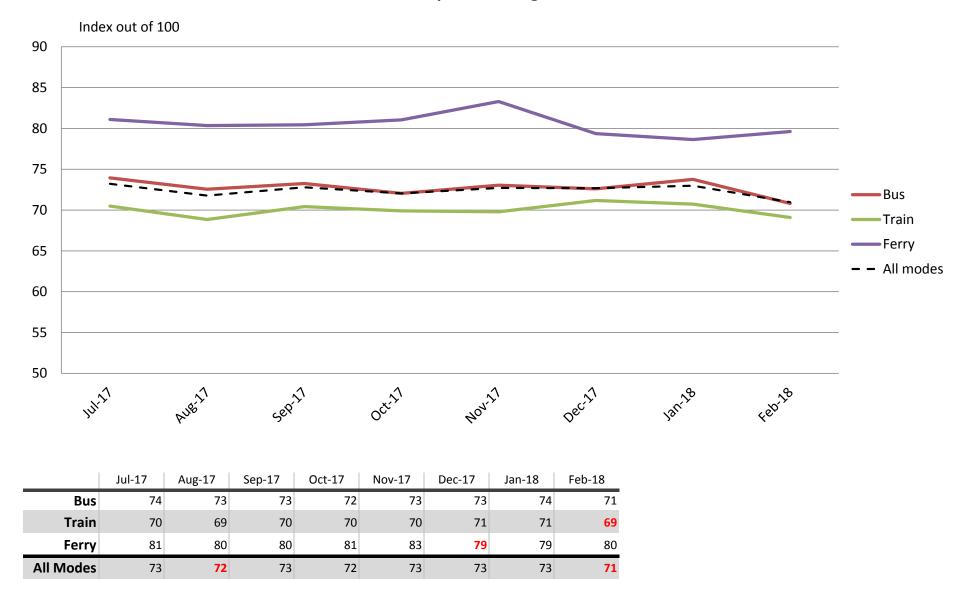

#### **Overall satisfaction – A combination of all reported categories**

Results shown are indices out of a possible 100. Satisfaction levels of 75 and above are classed as "best practice", while 60 and above is considered "satisfactory".