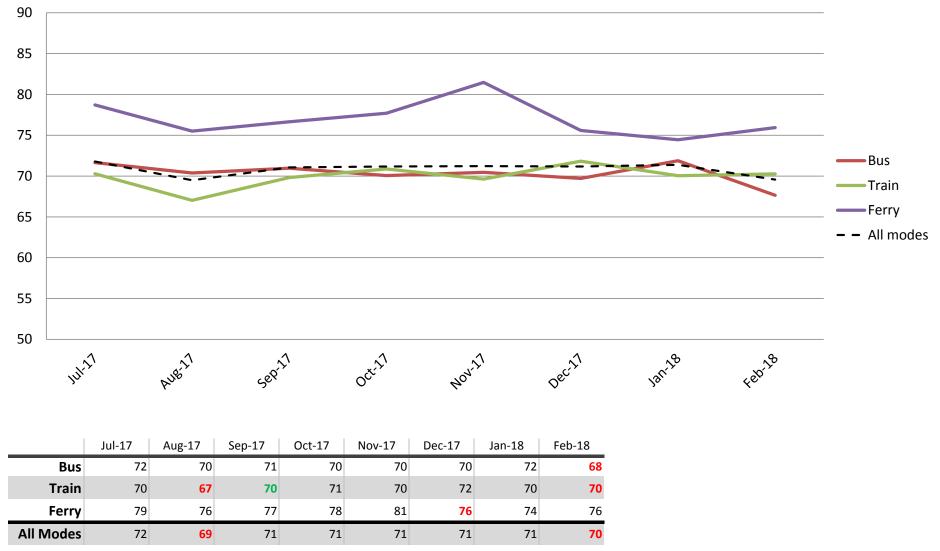

# Proximity – Convenience of available routes, distances from stops and stations and proximity of go card outlets

Results shown are indices out of a possible 100. Satisfaction levels of 75 and above are classed as "best practice", while 60 and above is considered "satisfactory".