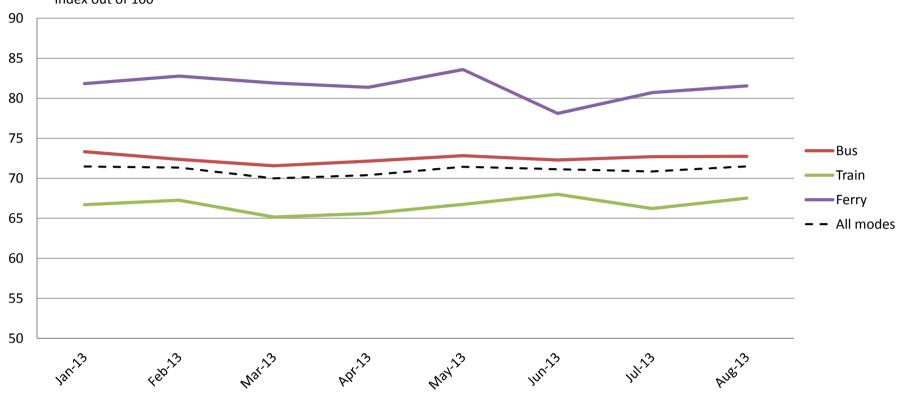

## Comfort – Cleanliness, availability of seats, temperature on board, and facilities at stops and stations

Index out of 100

|           | Jan-13 | Feb-13 | Mar-13 | Apr-13 | May-13 | Jun-13 | Jul-13 | Aug-13 |
|-----------|--------|--------|--------|--------|--------|--------|--------|--------|
| Bus       | 73     | 72     | 72     | 72     | 73     | 72     | 73     | 73     |
| Train     | 67     | 67     | 65     | 66     | 67     | 68     | 66     | 68     |
| Ferry     | 82     | 83     | 82     | 81     | 84     | 78     | 81     | 82     |
| All Modes | 71     | 71     | 70     | 70     | 71     | 71     | 71     | 72     |