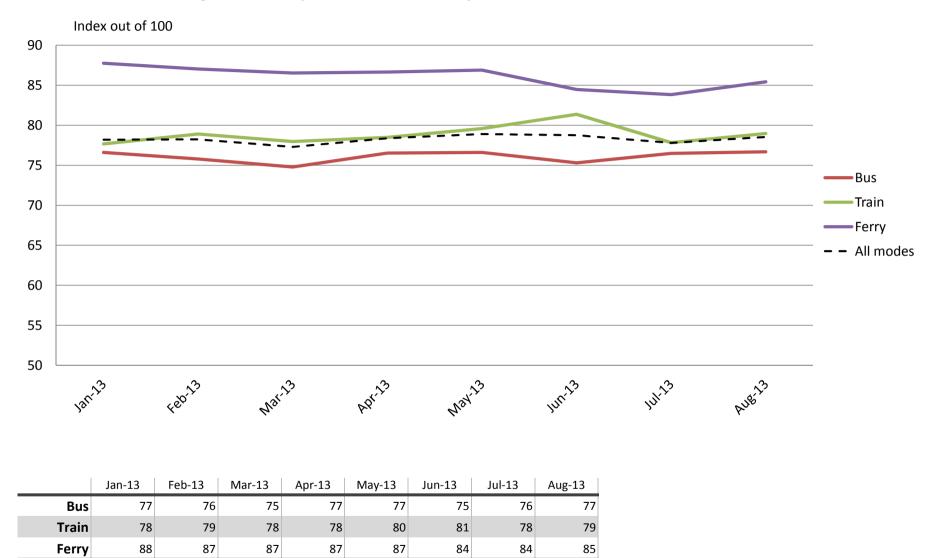

#### Staff – Knowledge, conduct, presentation and helpfulness of staff

Red figures indicate a statistically significant **decrease** in the period Green figures indicate a statistically significant **increase** in the period

All Modes