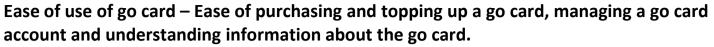

Ease of use – Using and understanding ticketing including transferring between modes, purchasing, topping up and using go card, ease of finding stops

Index out of 100

|           | Jan-13 | Feb-13 | Mar-13 | Apr-13 | May-13 | Jun-13 | Jul-13 | Aug-13 |
|-----------|--------|--------|--------|--------|--------|--------|--------|--------|
| Bus       | 77     | 78     | 77     | 77     | 78     | 77     | 78     | 77     |
| Train     | 77     | 78     | 77     | 79     | 78     | 80     | 78     | 79     |
| Ferry     | 84     | 84     | 83     | 84     | 83     | 81     | 80     | 81     |
| All Modes | 78     | 79     | 78     | 79     | 78     | 79     | 78     | 78     |

Index out of 100