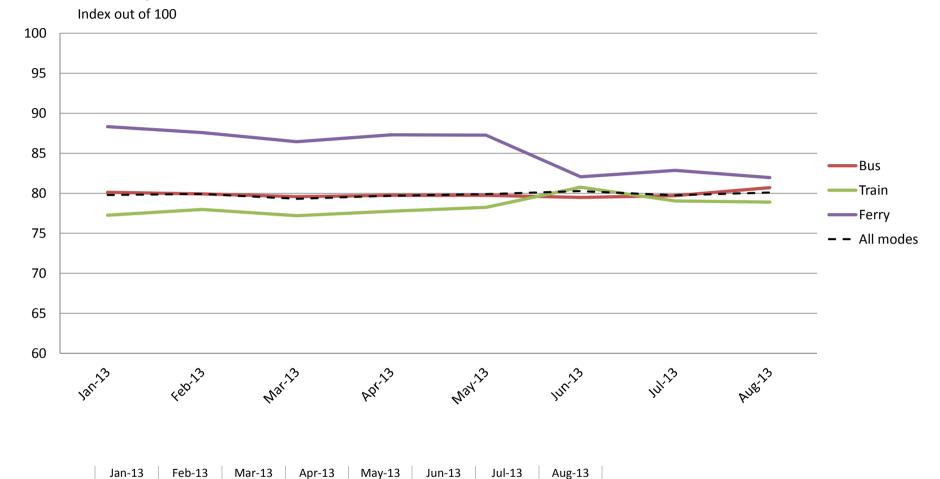

#### Safety and Security – Safety at stops, stations and on board vehicles

|           | Jan-13 | Feb-13 | Mar-13 | Apr-13 | May-13 | Jun-13 | Jul-13 | Aug-13 |
|-----------|--------|--------|--------|--------|--------|--------|--------|--------|
| Bus       | 80     | 79     | 77     | 78     | 78     | 78     | 78     | 79     |
| Train     | 73     | 74     | 74     | 74     | 72     | 74     | 74     | 74     |
| Ferry     | 89     | 90     | 87     | 89     | 88     | 85     | 84     | 88     |
| All Modes | 78     | 78     | 77     | 78     | 77     | 77     | 77     | 78     |