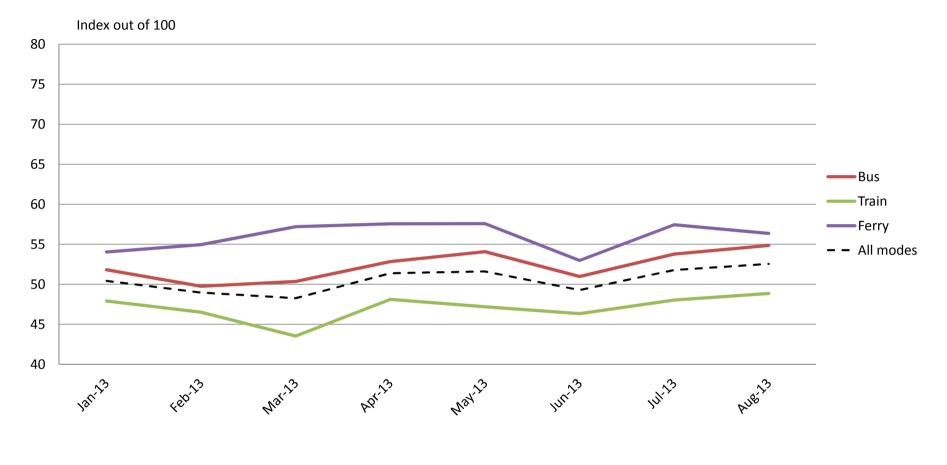

### Affordability – Cost of tickets and benefits of not having to pay for parking

|           | Jan-13 | Feb-13 | Mar-13 | Apr-13 | May-13 | Jun-13 | Jul-13 | Aug-13 |
|-----------|--------|--------|--------|--------|--------|--------|--------|--------|
| Bus       | 52     | 50     | 50     | 53     | 54     | 51     | 54     | 55     |
| Train     | 48     | 47     | 44     | 48     | 47     | 46     | 48     | 49     |
| Ferry     | 54     | 55     | 57     | 58     | 58     | 53     | 57     | 56     |
| All Modes | 50     | 49     | 48     | 51     | 52     | 49     | 52     | 53     |