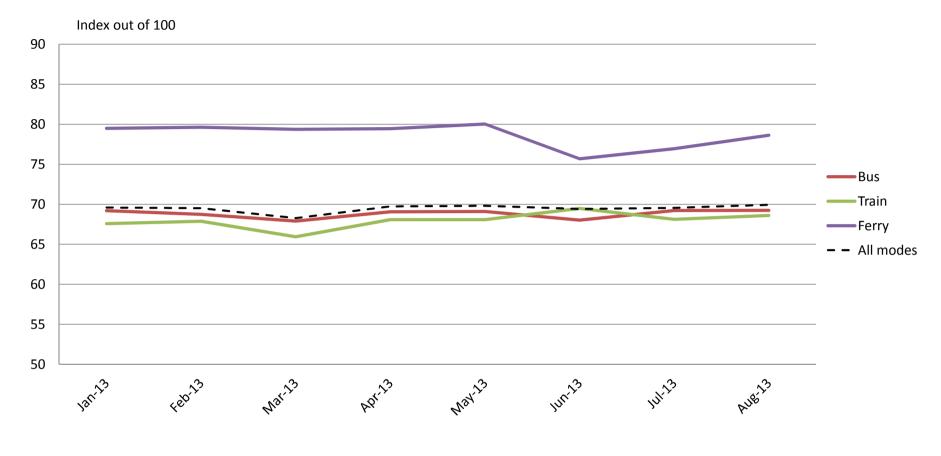

### **Overall satisfaction – A combination of all reported categories**

|           | Jan-13 | Feb-13 | Mar-13 | Apr-13 | May-13 | Jun-13 | Jul-13 | Aug-13 |
|-----------|--------|--------|--------|--------|--------|--------|--------|--------|
| Bus       | 69     | 69     | 68     | 69     | 69     | 68     | 69     | 69     |
| Train     | 68     | 68     | 66     | 68     | 68     | 69     | 68     | 69     |
| Ferry     | 79     | 80     | 79     | 79     | 80     | 76     | 77     | 79     |
| All Modes | 70     | 70     | 68     | 70     | 70     | 69     | 70     | 70     |