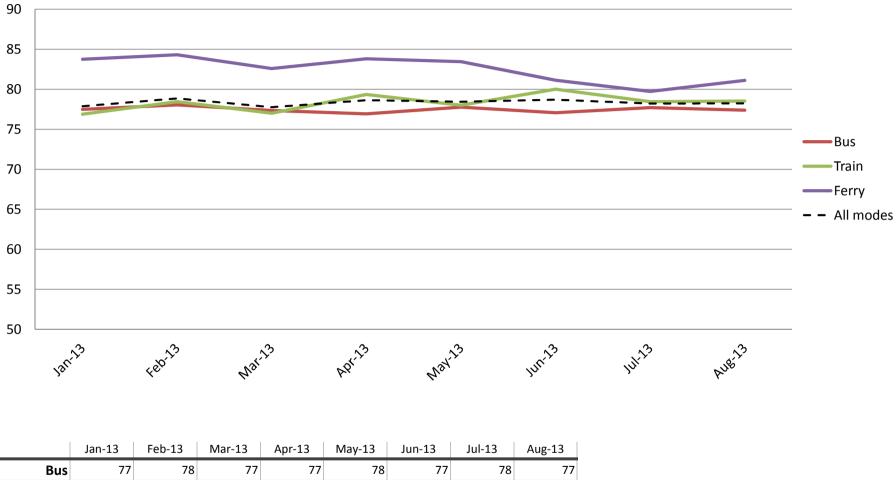

Ease of use – Using and understanding ticketing including transferring between modes, purchasing, topping up and using go card, ease of finding stops

Index out of 100

|           | Jan-13 | Feb-13 | Mar-13 | Apr-13 | May-13 | Jun-13 | Jul-13 | Aug-13 |
|-----------|--------|--------|--------|--------|--------|--------|--------|--------|
| Bus       | 77     | 78     | 77     | 77     | 78     | 77     | 78     | 77     |
| Train     | 77     | 78     | 77     | 79     | 78     | 80     | 78     | 79     |
| Ferry     | 84     | 84     | 83     | 84     | 83     | 81     | 80     | 81     |
| All Modes | 78     | 79     | 78     | 79     | 78     | 79     | 78     | 78     |