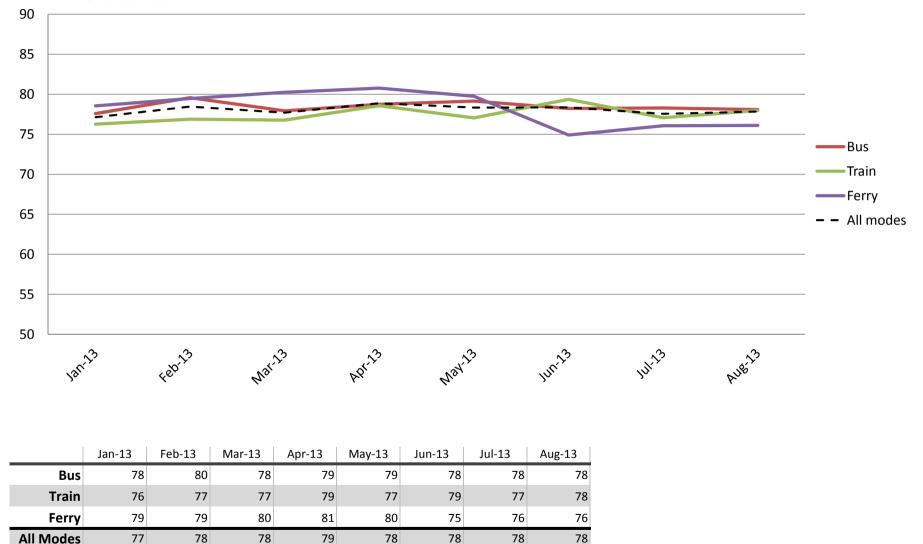

# Efficiency – Door-to-door travel time, connections with other services and avoidance of congestion

Index out of 100

|           | Jan-13 | Feb-13 | Mar-13 | Apr-13 | May-13 | Jun-13 | Jul-13 | Aug-13 |
|-----------|--------|--------|--------|--------|--------|--------|--------|--------|
| Bus       | 68     | 67     | 66     | 67     | 66     | 66     | 66     | 67     |
| Train     | 68     | 69     | 65     | 69     | 70     | 70     | 69     | 69     |
| Ferry     | 78     | 79     | 79     | 77     | 80     | 73     | 75     | 80     |
| All Modes | 69     | 69     | 67     | 68     | 69     | 68     | 68     | 69     |