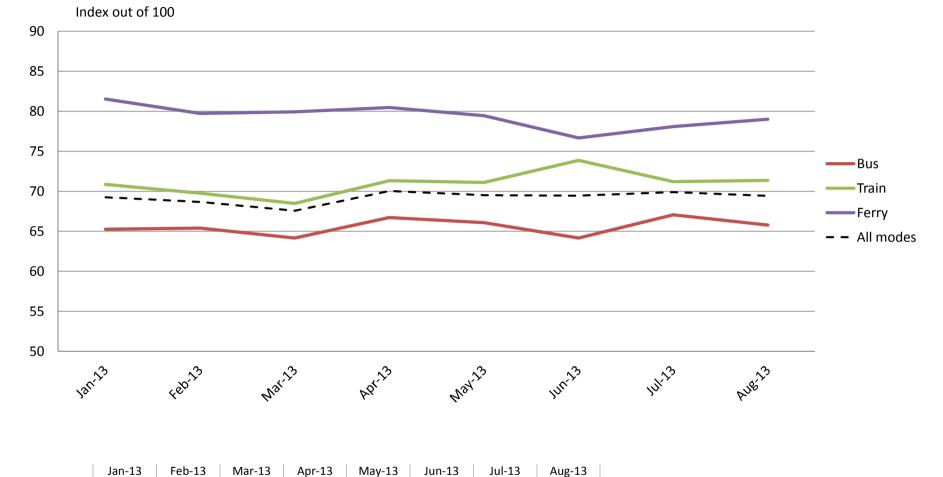

# Proximity – Convenience of available routes, distances from stops and stations and proximity of go card outlets

|           | Jan-13 | Feb-13 | Mar-13 | Apr-13 | May-13 | Jun-13 | Jul-13 | Aug-13 |
|-----------|--------|--------|--------|--------|--------|--------|--------|--------|
| Bus       | 73     | 73     | 73     | 73     | 72     | 72     | 72     | 73     |
| Train     | 71     | 72     | 70     | 69     | 70     | 72     | 70     | 72     |
| Ferry     | 80     | 80     | 82     | 80     | 80     | 74     | 77     | 77     |
| All Modes | 73     | 73     | 72     | 72     | 72     | 72     | 72     | 73     |