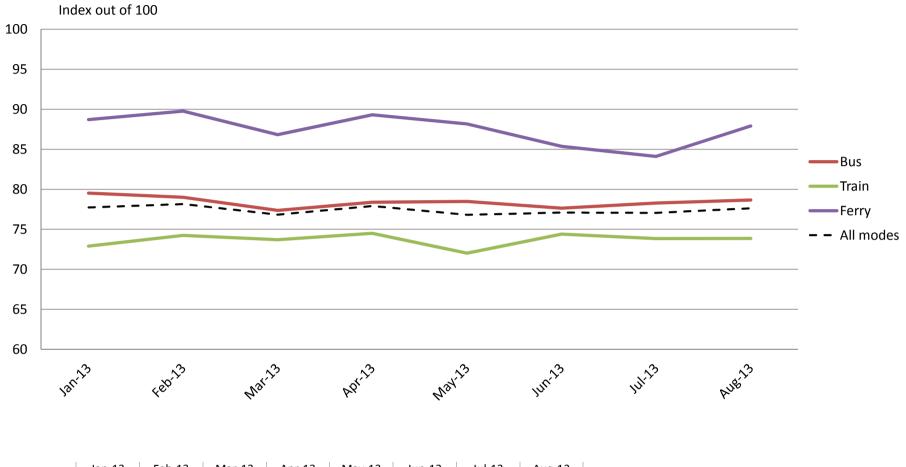

#### Safety and Security – Safety at stops, stations and on board vehicles

|           | Jan-13 | Feb-13 | Mar-13 | Apr-13 | May-13 | Jun-13 | Jul-13 | Aug-13 |
|-----------|--------|--------|--------|--------|--------|--------|--------|--------|
| Bus       | 80     | 79     | 77     | 78     | 78     | 78     | 78     | 79     |
| Train     | 73     | 74     | 74     | 74     | 72     | 74     | 74     | 74     |
| Ferry     | 89     | 90     | 87     | 89     | 88     | 85     | 84     | 88     |
| All Modes | 78     | 78     | 77     | 78     | 77     | 77     | 77     | 78     |