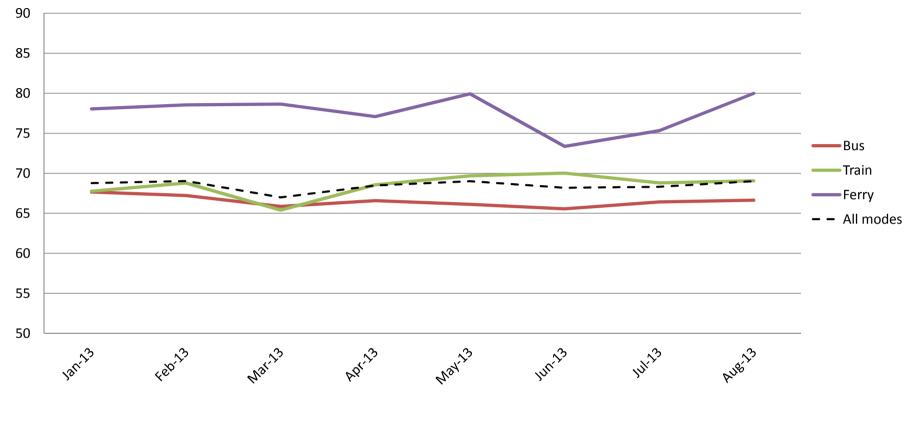

# Reliability and frequency – Ability to meet departure times, frequency of services and reliability of go card readers

Red figures indicate a statistically significant **decrease** in the period Green figures indicate a statistically significant **increase** in the period

Bus

Train

Ferry

All Modes