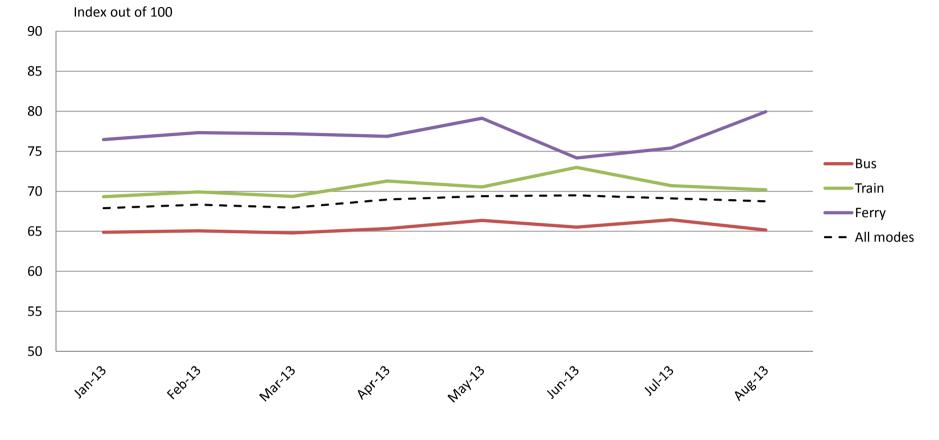

# Efficiency – Door-to-door travel time, connections with other services and avoidance of congestion

Index out of 100

|           | Jan-13 | Feb-13 | Mar-13 | Apr-13 | May-13 | Jun-13 | Jul-13 | Aug-13 |
|-----------|--------|--------|--------|--------|--------|--------|--------|--------|
| Bus       | 68     | 67     | 66     | 67     | 66     | 66     | 66     | 67     |
| Train     | 68     | 69     | 65     | 69     | 70     | 70     | 69     | 69     |
| Ferry     | 78     | 79     | 79     | 77     | 80     | 73     | 75     | 80     |
| All Modes | 69     | 69     | 67     | 68     | 69     | 68     | 68     | 69     |