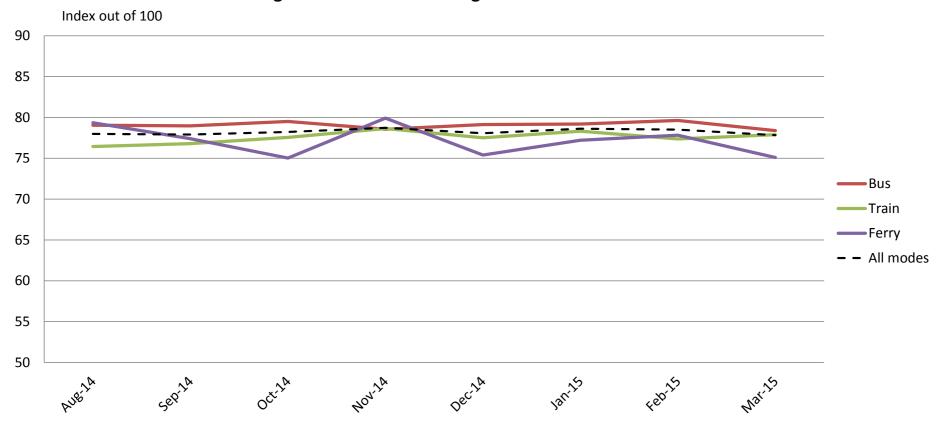

## Accessibility – Ease of getting on and off the platform, and on and off the vehicles, and the reliability of escalators and elevators

|           | Aug-14 | Sep-14 | Oct-14 | Nov-14 | Dec-14 | Jan-15 | Feb-15 | Mar-15 |
|-----------|--------|--------|--------|--------|--------|--------|--------|--------|
| Bus       | 80     | 80     | 79     | 79     | 79     | 80     | 82     | 79     |
| Train     | 79     | 79     | 79     | 80     | 79     | 79     | 80     | 80     |
| Ferry     | 85     | 87     | 86     | 85     | 85     | 84     | 85     | 83     |
| All Modes | 80     | 80     | 80     | 80     | 80     | 80     | 81     | 80     |