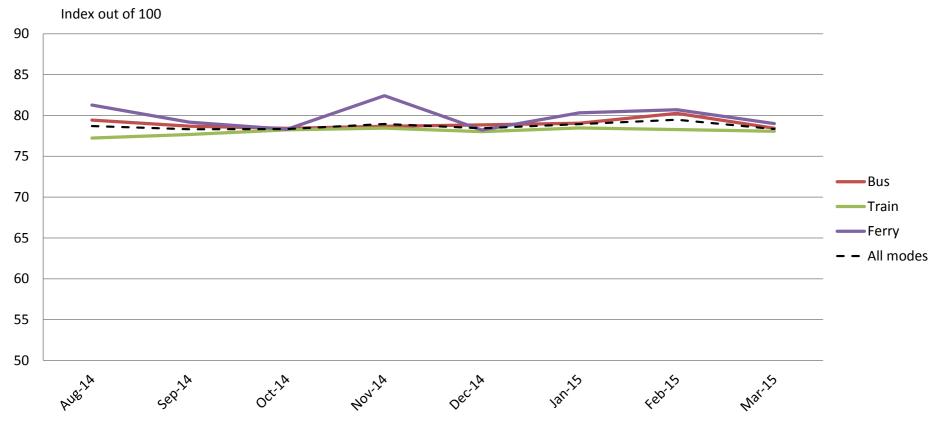

#### Safety and Security – Safety at stops, stations and on board vehicles

|        |      | Aug-14 | Sep-14 | Oct-14 | Nov-14 | Dec-14 | Jan-15 | Feb-15 | Mar-15 |
|--------|------|--------|--------|--------|--------|--------|--------|--------|--------|
|        | Bus  | 80     | 81     | 78     | 79     | 81     | 79     | 81     | 80     |
| Т      | rain | 77     | 76     | 77     | 78     | 76     | 78     | 77     | 77     |
| F      | erry | 88     | 90     | 87     | 89     | 88     | 87     | 86     | 88     |
| All Mo | des  | 79     | 80     | 79     | 80     | 80     | 79     | 80     | 79     |