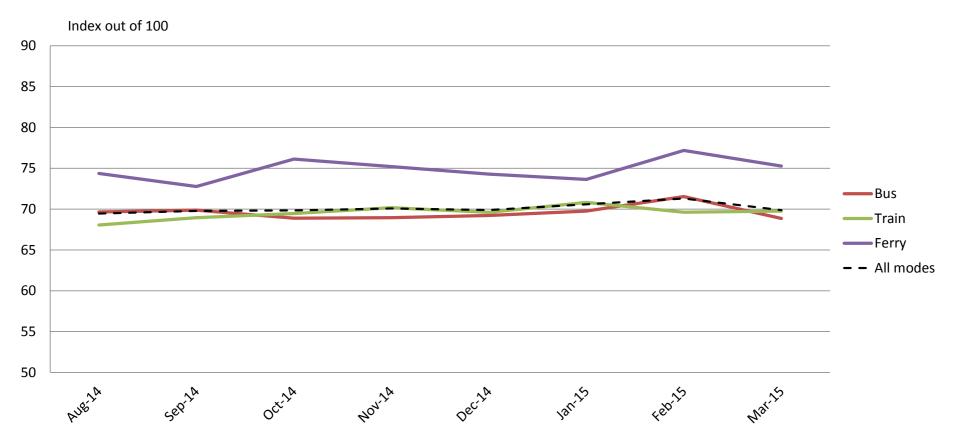

#### Overall satisfaction – A combination of all reported categories

|           | Aug-14 | Sep-14 | Oct-14 | Nov-14 | Dec-14 | Jan-15 | Feb-15 | Mar-15 |
|-----------|--------|--------|--------|--------|--------|--------|--------|--------|
| Bus       | 70     | 70     | 69     | 69     | 69     | 70     | 72     | 69     |
| Train     | 68     | 69     | 69     | 70     | 70     | 71     | 70     | 70     |
| Ferry     | 74     | 73     | 76     | 75     | 74     | 74     | 77     | 75     |
| All Modes | 69     | 70     | 70     | 70     | 70     | 71     | 71     | 70     |