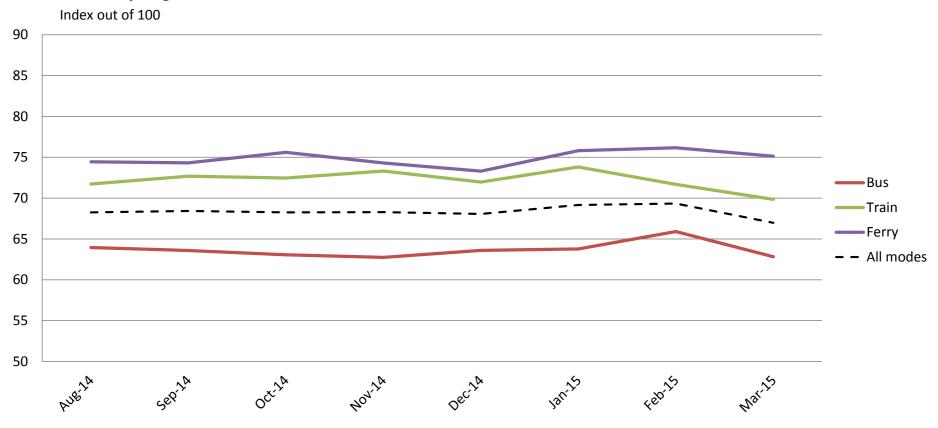

## Reliability and frequency – Ability to meet departure times, frequency of services and reliability of go card readers

|           | Aug-14 | Sep-14 | Oct-14 | Nov-14 | Dec-14 | Jan-15 | Feb-15 | Mar-15 |
|-----------|--------|--------|--------|--------|--------|--------|--------|--------|
| Bus       | 64     | 64     | 63     | 63     | 64     | 64     | 66     | 63     |
| Train     | 72     | 73     | 72     | 73     | 72     | 74     | 72     | 70     |
| Ferry     | 74     | 74     | 76     | 74     | 73     | 76     | 76     | 75     |
| All Modes | 68     | 68     | 68     | 68     | 68     | 69     | 69     | 67     |