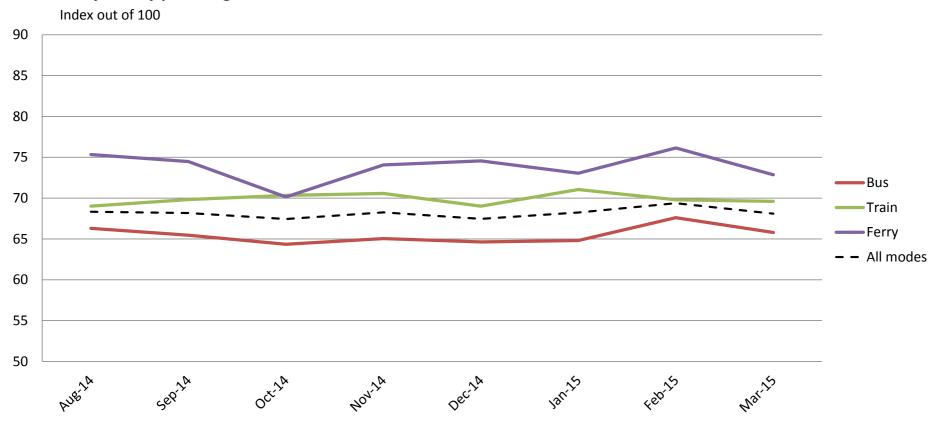

#### Overall satisfaction – A combination of all reported categories

|           | Aug-14 | Sep-14 | Oct-14 | Nov-14 | Dec-14 | Jan-15 | Feb-15 | Mar-15 |
|-----------|--------|--------|--------|--------|--------|--------|--------|--------|
| Bus       | 70     | 70     | 69     | 69     | 69     | 70     | 72     | 69     |
| Train     | 68     | 69     | 69     | 70     | 70     | 71     | 70     | 70     |
| Ferry     | 74     | 73     | 76     | 75     | 74     | 74     | 77     | 75     |
| All Modes | 69     | 70     | 70     | 70     | 70     | 71     | 71     | 70     |