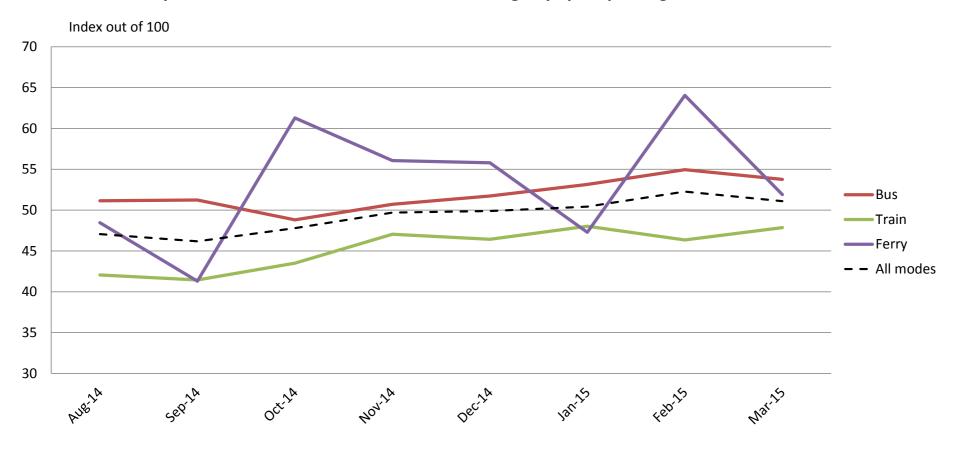

#### Affordability – Cost of tickets and benefits of not having to pay for parking

|           | Aug-14 | Sep-14 | Oct-14 | Nov-14 | Dec-14 | Jan-15 | Feb-15 | Mar-15 |
|-----------|--------|--------|--------|--------|--------|--------|--------|--------|
| Bus       | 51     | 51     | 49     | 51     | 52     | 53     | 55     | 54     |
| Train     | 42     | 41     | 43     | 47     | 46     | 48     | 46     | 48     |
| Ferry     | 48     | 41     | 61     | 56     | 56     | 47     | 64     | 52     |
| All Modes | 47     | 46     | 48     | 50     | 50     | 50     | 52     | 51     |