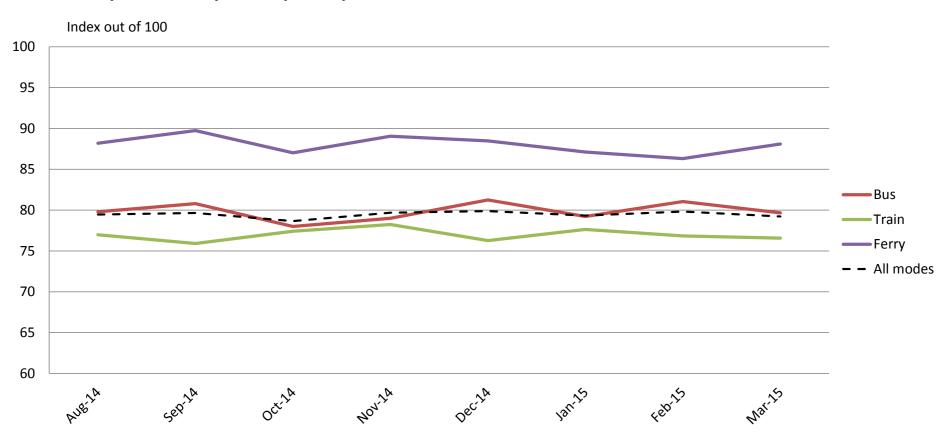

#### Safety and Security – Safety at stops, stations and on board vehicles

|        |      | Aug-14 | Sep-14 | Oct-14 | Nov-14 | Dec-14 | Jan-15 | Feb-15 | Mar-15 |
|--------|------|--------|--------|--------|--------|--------|--------|--------|--------|
|        | Bus  | 80     | 81     | 78     | 79     | 81     | 79     | 81     | 80     |
| Т      | rain | 77     | 76     | 77     | 78     | 76     | 78     | 77     | 77     |
| F      | erry | 88     | 90     | 87     | 89     | 88     | 87     | 86     | 88     |
| All Mo | des  | 79     | 80     | 79     | 80     | 80     | 79     | 80     | 79     |