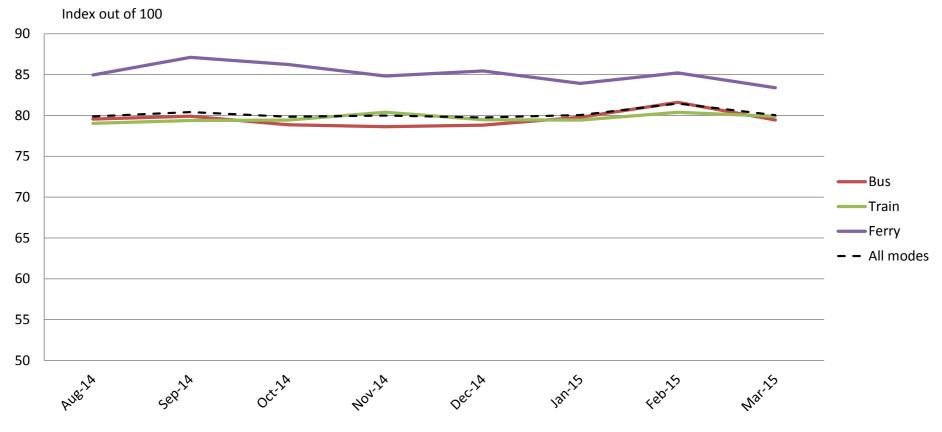

## Accessibility – Ease of getting on and off the platform, and on and off the vehicles, and the reliability of escalators and elevators

|           | Aug-14 | Sep-14 | Oct-14 | Nov-14 | Dec-14 | Jan-15 | Feb-15 | Mar-15 |
|-----------|--------|--------|--------|--------|--------|--------|--------|--------|
| Bus       | 80     | 80     | 79     | 79     | 79     | 80     | 82     | 79     |
| Train     | 79     | 79     | 79     | 80     | 79     | 79     | 80     | 80     |
| Ferry     | 85     | 87     | 86     | 85     | 85     | 84     | 85     | 83     |
| All Modes | 80     | 80     | 80     | 80     | 80     | 80     | 81     | 80     |