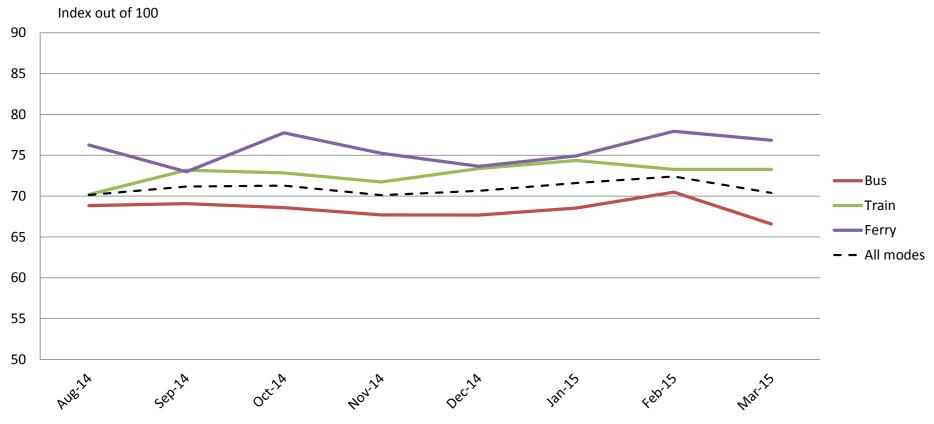

#### Overall satisfaction – A combination of all reported categories

|           | Aug-14 | Sep-14 | Oct-14 | Nov-14 | Dec-14 | Jan-15 | Feb-15 | Mar-15 |
|-----------|--------|--------|--------|--------|--------|--------|--------|--------|
| Bus       | 70     | 70     | 69     | 69     | 69     | 70     | 72     | 69     |
| Train     | 68     | 69     | 69     | 70     | 70     | 71     | 70     | 70     |
| Ferry     | 74     | 73     | 76     | 75     | 74     | 74     | 77     | 75     |
| All Modes | 69     | 70     | 70     | 70     | 70     | 71     | 71     | 70     |