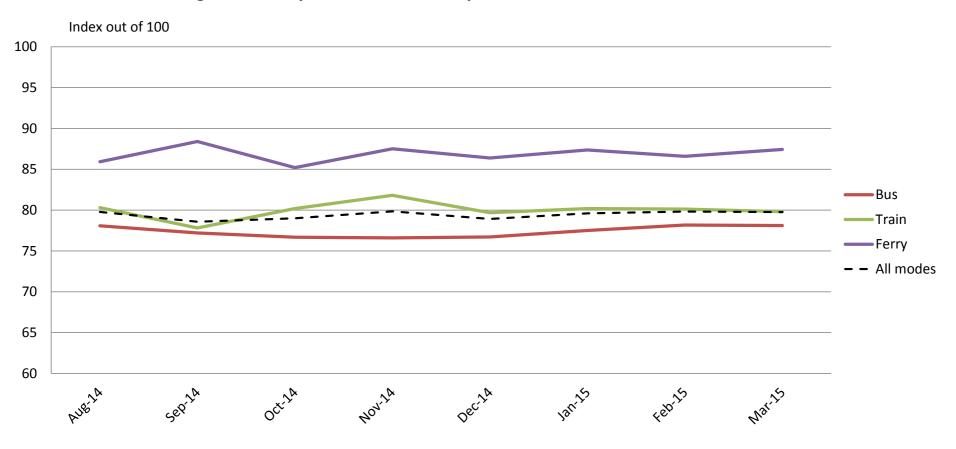

#### Staff – Knowledge, conduct, presentation and helpfulness of staff

|           | Aug-14 | Sep-14 | Oct-14 | Nov-14 | Dec-14 | Jan-15 | Feb-15 | Mar-15 |
|-----------|--------|--------|--------|--------|--------|--------|--------|--------|
| Bus       | 78     | 77     | 77     | 77     | 77     | 78     | 78     | 78     |
| Train     | 80     | 78     | 80     | 82     | 80     | 80     | 80     | 80     |
| Ferry     | 86     | 88     | 85     | 88     | 86     | 87     | 87     | 87     |
| All Modes | 80     | 79     | 79     | 80     | 79     | 80     | 80     | 80     |