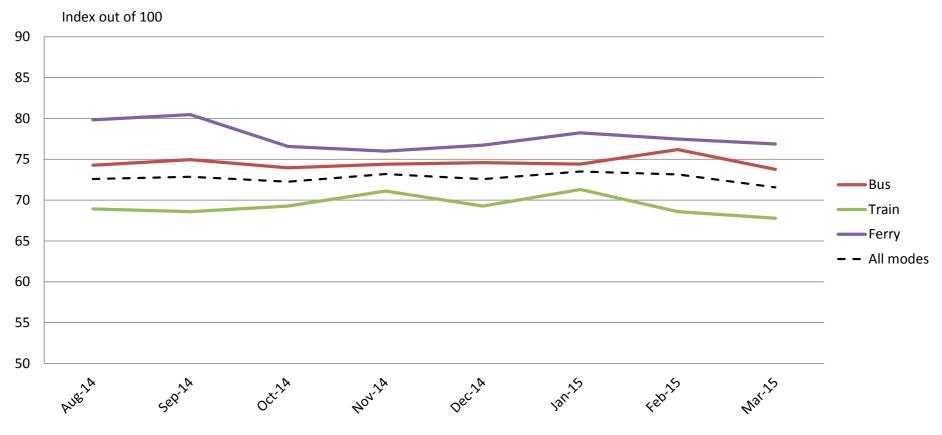

#### Comfort – Cleanliness, availability of seats, temperature on board, and facilities at stops and stations

|           | Aug-14 | Sep-14 | Oct-14 | Nov-14 | Dec-14 | Jan-15 | Feb-15 | Mar-15 |
|-----------|--------|--------|--------|--------|--------|--------|--------|--------|
| Bus       | 74     | 75     | 74     | 74     | 75     | 74     | 76     | 74     |
| Train     | 69     | 69     | 69     | 71     | 69     | 71     | 69     | 68     |
| Ferry     | 80     | 80     | 77     | 76     | 77     | 78     | 77     | 77     |
| All Modes | 73     | 73     | 72     | 73     | 73     | 74     | 73     | 72     |