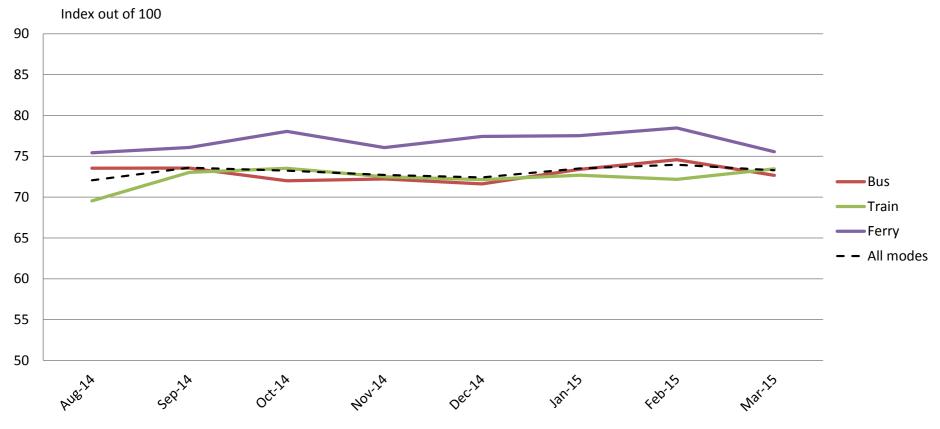

## Ease of use – Using and understanding ticketing including transferring between modes, purchasing, topping up and using go card, ease of finding stops

|           | Aug-14 | Sep-14 | Oct-14 | Nov-14 | Dec-14 | Jan-15 | Feb-15 | Mar-15 |
|-----------|--------|--------|--------|--------|--------|--------|--------|--------|
| Bus       | 79     | 79     | 78     | 79     | 79     | 79     | 80     | 78     |
| Train     | 77     | 78     | 78     | 78     | 78     | 78     | 78     | 78     |
| Ferry     | 81     | 79     | 78     | 82     | 78     | 80     | 81     | 79     |
| All Modes | 79     | 78     | 78     | 79     | 78     | 79     | 79     | 78     |