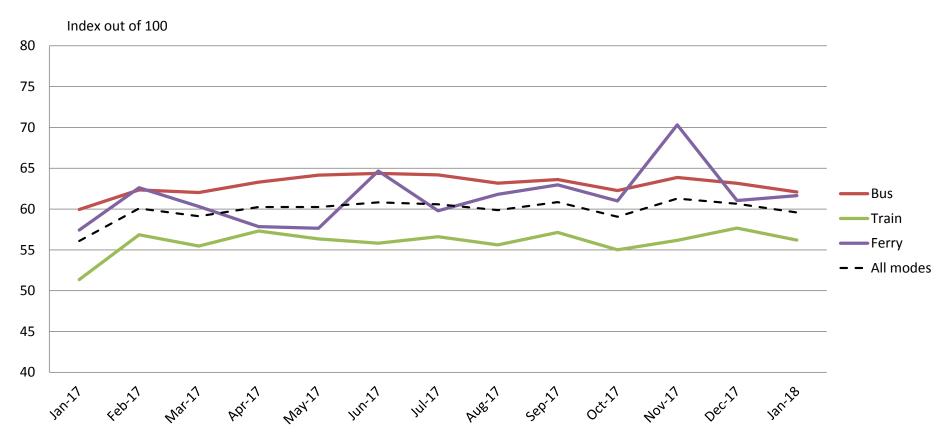

### Affordability - Cost of tickets and benefits of not having to pay for parking

|           | Jan-17 | Feb-17 | Mar-17 | Apr-17 | May-17 | Jun-17 | Jul-17 | Aug-17 | Sep-17 | Oct-17 | Nov-17 | Dec-17 | Jan-18 |
|-----------|--------|--------|--------|--------|--------|--------|--------|--------|--------|--------|--------|--------|--------|
| Bus       | 60     | 62     | 62     | 63     | 64     | 64     | 64     | 63     | 64     | 62     | 64     | 63     | 62     |
| Train     | 51     | 57     | 55     | 57     | 56     | 56     | 57     | 56     | 57     | 55     | 56     | 58     | 56     |
| Ferry     | 57     | 63     | 60     | 58     | 58     | 65     | 60     | 62     | 63     | 61     | 70     | 61     | 62     |
| All Modes | 56     | 60     | 59     | 60     | 60     | 61     | 61     | 60     | 61     | 59     | 61     | 61     | 60     |