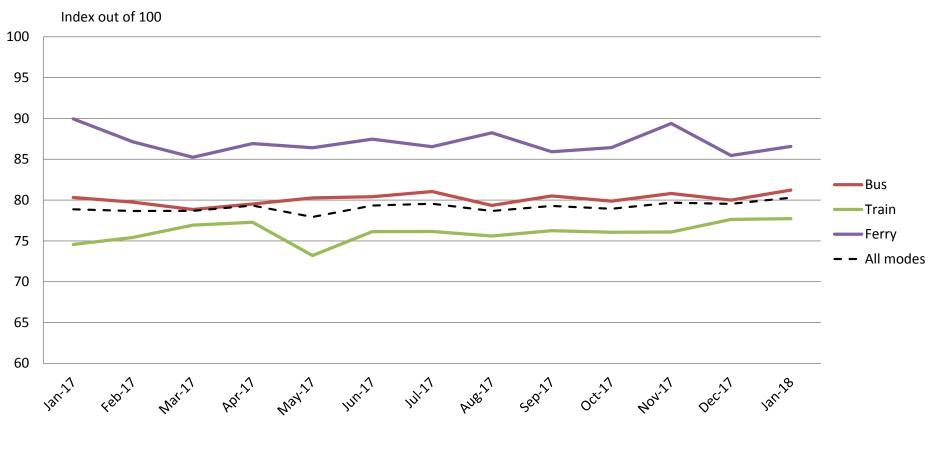

# Ease of use – Using and understanding ticketing including transferring between modes, purchasing, topping up and using go card, ease of finding stops

| _ |           | Jan-17 | Feb-17 | Mar-17 | Apr-17 | May-17 | Jun-17 | Jul-17 | Aug-17    | Sep-17 | Oct-17 | Nov-17 | Dec-17 | Jan-18 |
|---|-----------|--------|--------|--------|--------|--------|--------|--------|-----------|--------|--------|--------|--------|--------|
|   | Bus       | 79     | 79     | 79     | 79     | 80     | 80     | 81     | <b>79</b> | 80     | 80     | 81     | 79     | 81     |
|   | Train     | 76     | 77     | 77     | 78     | 77     | 77     | 78     | 77        | 78     | 78     | 77     | 78     | 79     |
|   | Ferry     | 82     | 82     | 81     | 81     | 81     | 83     | 83     | 80        | 82     | 83     | 83     | 80     | 80     |
|   | All Modes | 78     | 79     | 78     | 79     | 79     | 79     | 80     | 78        | 79     | 79     | 80     | 79     | 80     |

## Ease of use of go card – Ease of purchasing and topping up a go card, managing a go card account and understanding information about the go card.

Results shown are indices out of a possible 100. Satisfaction levels of 75 and above are classed as "best practice", while 60 and above is considered "satisfactory".