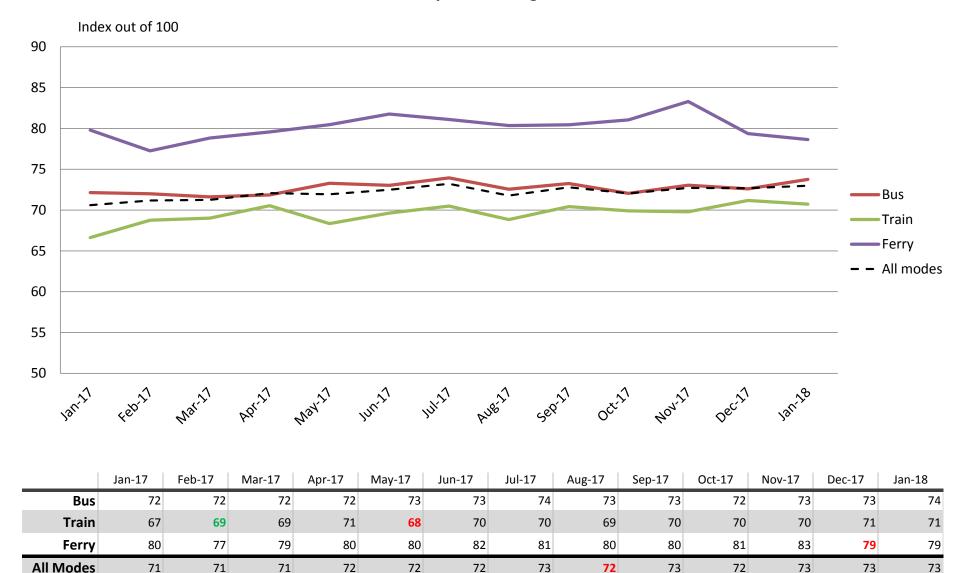

|                                                                    |                                                       |                                                  |
| 21 January 2018   |                 |                                                         |                                                                    |                                                       |                                                  |
| 28 January 2018   |                 |                                                         |                                                                    |                                                       |                                                  |

### **Overall satisfaction – A combination of all reported categories**



#### Safety and Security – Safety at stops, stations and on board vehicles



|           | Jan-17 | Feb-17 | Mar-17 | Apr-17 | May-17 | Jun-17 | Jul-17 | Aug-17 | Sep-17 | Oct-17 | Nov-17 | Dec-17 | Jan-18 |
|-----------|--------|--------|--------|--------|--------|--------|--------|--------|--------|--------|--------|--------|--------|
| Bus       | 80     | 80     | 79     | 80     | 80     | 80     | 81     | 79     | 81     | 80     | 81     | 80     | 81     |
| Train     | 75     | 75     | 77     | 77     | 73     | 76     | 76     | 76     | 76     | 76     | 76     | 78     | 78     |
| Ferry     | 90     | 87     | 85     | 87     | 86     | 87     | 87     | 88     | 86     | 86     | 89     | 85     | 87     |
| All Modes | 79     | 79     | 79     | 79     | 78     | 79