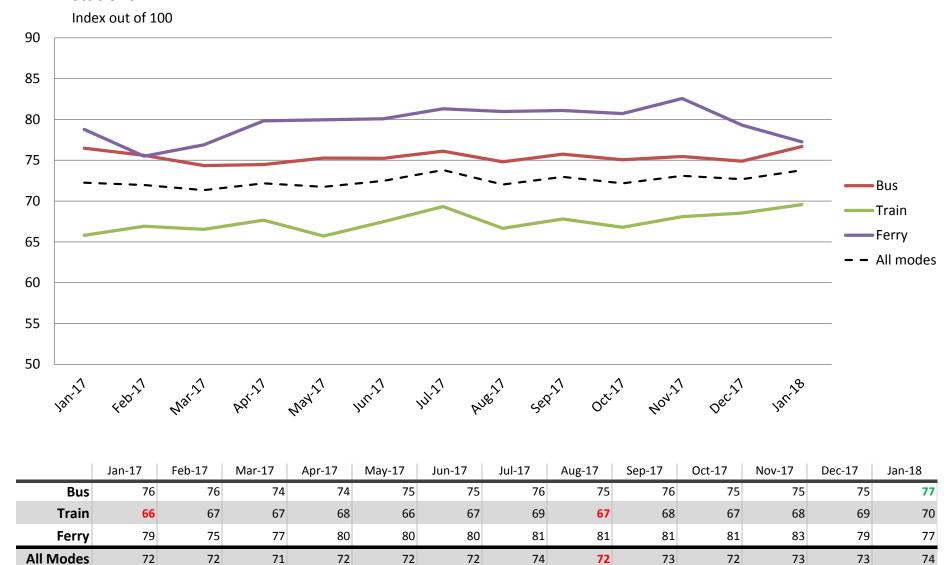

#### Safety and Security – Safety at stops, stations and on board vehicles

|           | Jan-17 | Feb-17 | Mar-17 | Apr-17 | May-17 | Jun-17 | Jul-17 | Aug-17 | Sep-17 | Oct-17 | Nov-17 | Dec-17 | Jan-18 |
|-----------|--------|--------|--------|--------|--------|--------|--------|--------|--------|--------|--------|--------|--------|
| Bus       | 80     | 80     | 79     | 80     | 80     | 80     | 81     | 79     | 81     | 80     | 81     | 80     | 81     |
| Train     | 75     | 75     | 77     | 77     | 73     | 76     | 76     | 76     | 76     | 76     | 76     | 78     | 78     |
| Ferry     | 90     | 87     | 85     | 87     | 86     | 87     | 87     | 88     | 86     | 86     | 89     | 85     | 87     |
| All Modes | 79     | 79     | 79     | 79     | 78     | 79     | 80     | 79     | 79     | 79     | 80     | 80     | 80     |