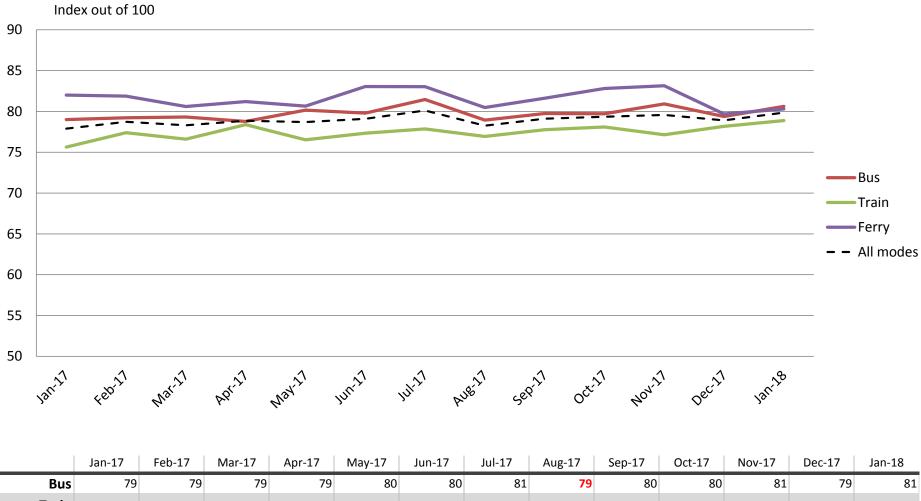

80     | 81     |
| Train     | 75     | 75     | 77     | 77     | 73     | 76     | 76     | 76     | 76     | 76     | 76     | 78     | 78     |
| Ferry     | 90     | 87     | 85     | 87     | 86     | 87     | 87     | 88     | 86     | 86     | 89     | 85     | 87     |
| All Modes | 79     | 79     | 79     | 79     | 78     | 79     | 80     | 79     | 79     | 79     | 80     | 80     | 80     |

# Reliability and frequency – Ability to meet departure times, frequency of services and reliability of go card readers



## Comfort – Cleanliness, availability of seats, temperature on board, and facilities at stops and stations



# Ease of use – Using and understanding ticketing including transferring between modes, purchasing, topping up and using go card, ease of finding stops



| _ |           | Jan-17 | Feb-17 | Mar-17 | Apr-17 | May-17 | Jun-17 | Jul-17 | Aug-17    | Sep-17 | Oct-17 | Nov-17 | Dec-17 | Jan-18 |
|---|-----------|--------|--------|--------|--------|--------|--------|--------|-----------|--------|--------|--------|--------|--------|
|   | Bus       | 79     | 79     | 79     | 79     | 80     | 80     | 81     | <b>79</b> | 80     | 80     | 81     | 79     | 81     |
|   | Train     | 76     | 77     | 77     | 78     | 77     | 77     | 78     | 77        | 78     | 78     | 77     | 78     | 79     |
|   | Ferry     | 82     | 82     | 81     | 81     | 81     | 83     | 83     | 80        | 82     | 83     | 83     | 80     | 80     |
|   | All Modes | 78     | 79     | 78     | 79     | 79     | 79     | 80     | 78        | 79     | 79