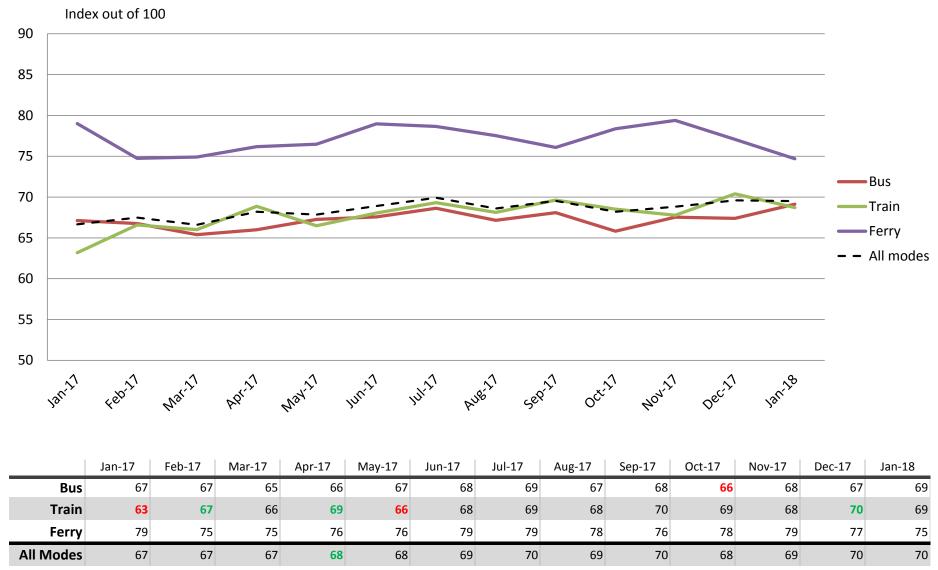

### Affordability - Cost of tickets and benefits of not having to pay for parking

|           | Jan-17 | Feb-17 | Mar-17 | Apr-17 | May-17 | Jun-17 | Jul-17 | Aug-17 | Sep-17 | Oct-17 | Nov-17 | Dec-17 | Jan-18 |
|-----------|--------|--------|--------|--------|--------|--------|--------|--------|--------|--------|--------|--------|--------|
| Bus       | 60     | 62     | 62     | 63     | 64     | 64     | 64     | 63     | 64     | 62     | 64     | 63     | 62     |
| Train     | 51     | 57     | 55     | 57     | 56     | 56     | 57     | 56     | 57     | 55     | 56     | 58     | 56     |
| Ferry     | 57     | 63     | 60     | 58     | 58     | 65     | 60     | 62     | 63     | 61     | 70     | 61     | 62     |
| All Modes | 56     | 60     | 59     | 60     | 60     | 61     | 61     | 60     | 61     | 59     | 61     | 61     | 60     |