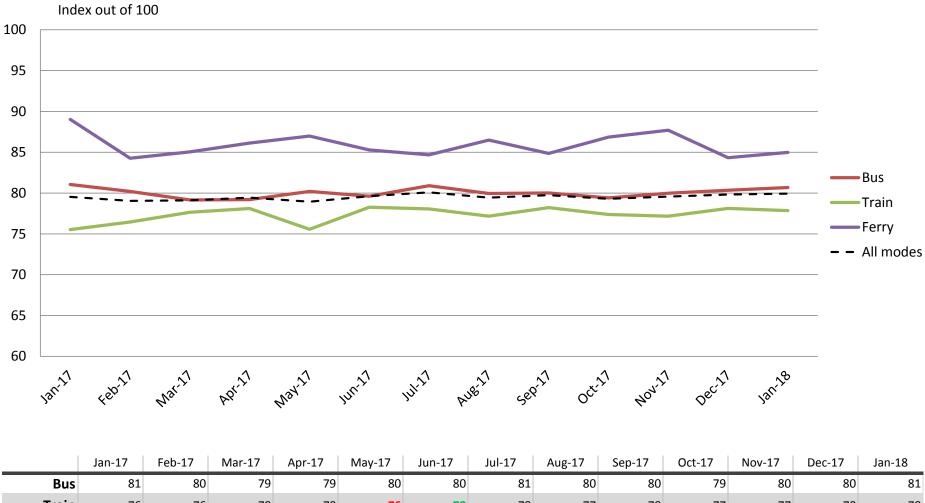

#### Safety and Security – Safety at stops, stations and on board vehicles

|           | Jan-17 | Feb-17 | Mar-17 | Apr-17 | May-17 | Jun-17 | Jul-17 | Aug-17 | Sep-17 | Oct-17 | Nov-17 | Dec-17 | Jan-18 |
|-----------|--------|--------|--------|--------|--------|--------|--------|--------|--------|--------|--------|--------|--------|
| Bus       | 80     | 80     | 79     | 80     | 80     | 80     | 81     | 79     | 81     | 80     | 81     | 80     | 81     |
| Train     | 75     | 75     | 77     | 77     | 73     | 76     | 76     | 76     | 76     | 76     | 76     | 78     | 78     |
| Ferry     | 90     | 87     | 85     | 87     | 86     | 87     | 87     | 88     | 86     | 86     | 89     | 85     | 87     |
| All Modes | 79     | 79     | 79     | 79     | 78     | 79     | 80     | 79     | 79     | 79     | 80     | 80     | 80     |