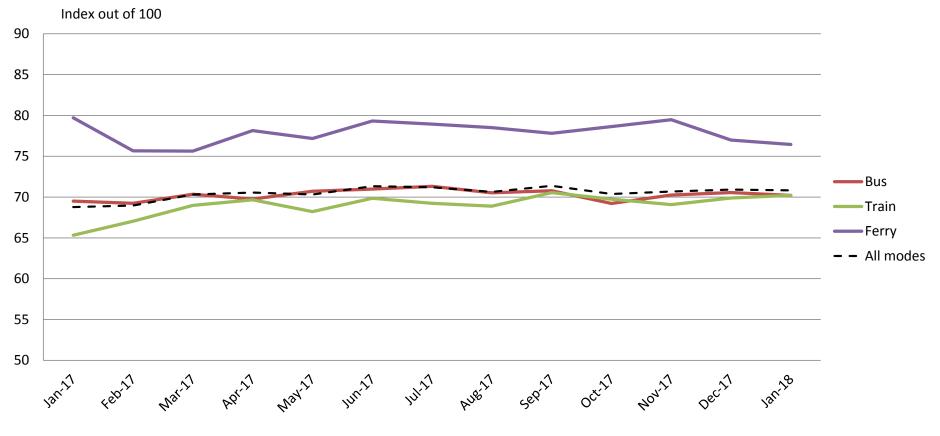

Dec-17 | Jan-18 |
|-----------|--------|--------|--------|--------|--------|--------|--------|--------|--------|--------|--------|--------|--------|
| Bus       | 70     | 70     | 69     | 69     | 72     | 71     | 72     | 70     | 71     | 70     | 70     | 70     | 72     |
| Trair     | 67     | 70     | 69     | 71     | 69     | 69     | 70     | 67     | 70     | 71     | 70     | 72     | 70     |
| Ferry     | 78     | 75     | 77     | 75     | 78     | 79     | 79     | 76     | 77     | 78     | 81     | 76     | 74     |
| All Modes | 70     | 70     | 70     | 70     | 71     | 71     | 72     | 69     | 71     | 71     | 71     | 71     | 71     |

# Information – Ability to understand on board and at-station information, timetables, maps and journey planning information



|           | Jan-17 | Feb-17 | Mar-17 | Apr-17 | May-17 | Jun-17 | Jul-17 | Aug-17 | Sep-17 | Oct-17 | Nov-17 | Dec-17 | Jan-18 |
|-----------|--------|--------|--------|--------|--------|--------|--------|--------|--------|--------|--------|--------|--------|
| Bus       | 69     | 69     | 70     | 70     | 71     | 71     | 71     | 71     | 71     | 69     | 70     | 71     | 70     |
| Train     | 65     | 67     | 69     | 70     | 68     | 70     | 69     | 69     | 71     | 70     | 69     | 70     | 70     |
| Ferry     | 80     | 76     | 76     | 78     | 77     | 79     | 79     | 79     | 78     | 79     | 79     | 77     | 76     |
| All Modes | 69     | 69     | 70     | 71     | 70     | 71     | 71     | 71     | 71     | 70     | 71     | 71     | 71     |

# Accessibi