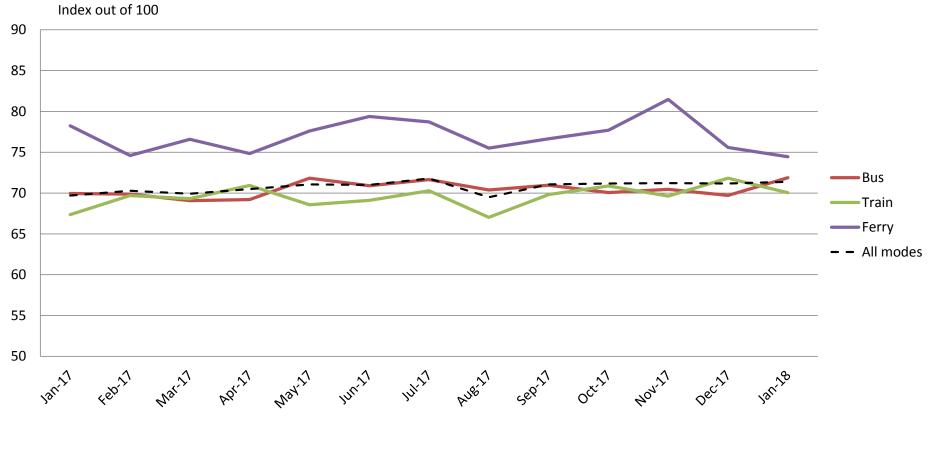

# Reliability and frequency – Ability to meet departure times, frequency of services and reliability of go card readers