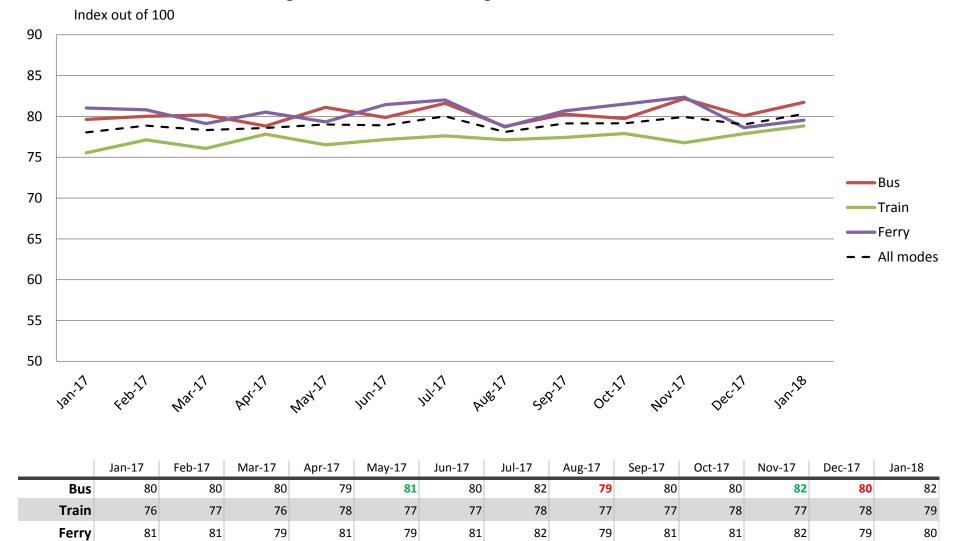

#### Safety and Security – Safety at stops, stations and on board vehicles

|           | Jan-17 | Feb-17 | Mar-17 | Apr-17 | May-17 | Jun-17 | Jul-17 | Aug-17 | Sep-17 | Oct-17 | Nov-17 | Dec-17 | Jan-18 |
|-----------|--------|--------|--------|--------|--------|--------|--------|--------|--------|--------|--------|--------|--------|
| Bus       | 80     | 80     | 79     | 80     | 80     | 80     | 81     | 79     | 81     | 80     | 81     | 80     | 81     |
| Train     | 75     | 75     | 77     | 77     | 73     | 76     | 76     | 76     | 76     | 76     | 76     | 78     | 78     |
| Ferry     | 90     | 87     | 85     | 87     | 86     | 87     | 87     | 88     | 86     | 86     | 89     | 85     | 87     |
| All Modes | 79     | 79     | 79     | 79     | 78     | 79     | 80     | 79     | 79     | 79     | 80     | 80     | 80     |