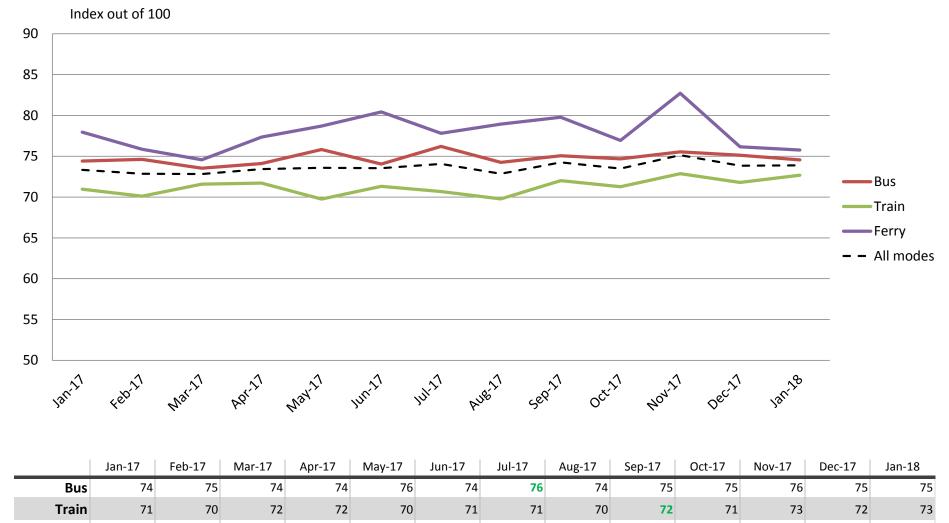

## Comfort – Cleanliness, availability of seats, temperature on board, and facilities at stops and stations