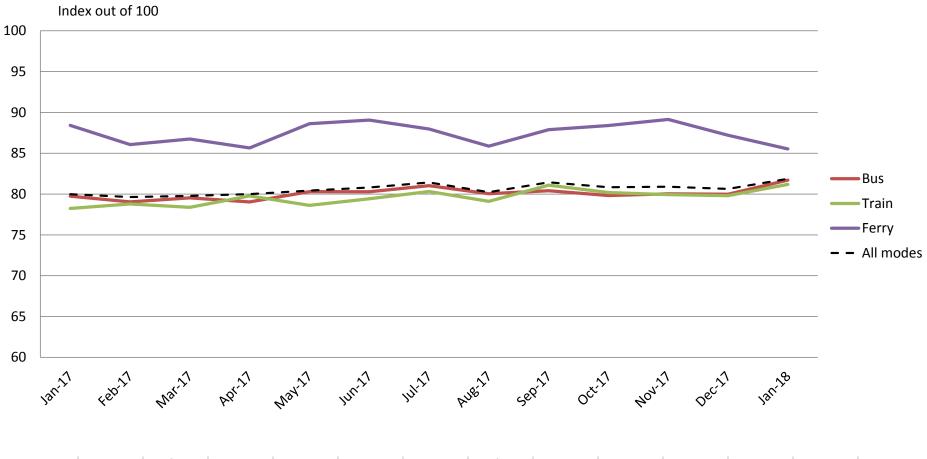

# Ease of use – Using and understanding ticketing including transferring between modes, purchasing, topping up and using go card, ease of finding stops

| _ |           | Jan-17 | Feb-17 | Mar-17 | Apr-17 | May-17 | Jun-17 | Jul-17 | Aug-17    | Sep-17 | Oct-17 | Nov-17 | Dec-17 | Jan-18 |
|---|-----------|--------|--------|--------|--------|--------|--------|--------|-----------|--------|--------|--------|--------|--------|
|   | Bus       | 79     | 79     | 79     | 79     | 80     | 80     | 81     | <b>79</b> | 80     | 80     | 81     | 79     | 81     |
|   | Train     | 76     | 77     | 77     | 78     | 77     | 77     | 78     | 77        | 78     | 78     | 77     | 78     | 79     |
|   | Ferry     | 82     | 82     | 81     | 81     | 81     | 83     | 83     | 80        | 82     | 83     | 83     | 80     | 80     |
|   | All Modes | 78     | 79     | 78     | 79     | 79     | 79     | 80     | 78        | 79     | 79     | 80     | 79     | 80     |

## Ease of use of go card – Ease of purchasing and topping up a go card, managing a go card account and understanding information about the go card.

Results shown are indices out of a possible 100. Satisfaction levels of 75 and above are classed as "best practice", while 60 and above is considered "satisfactory".