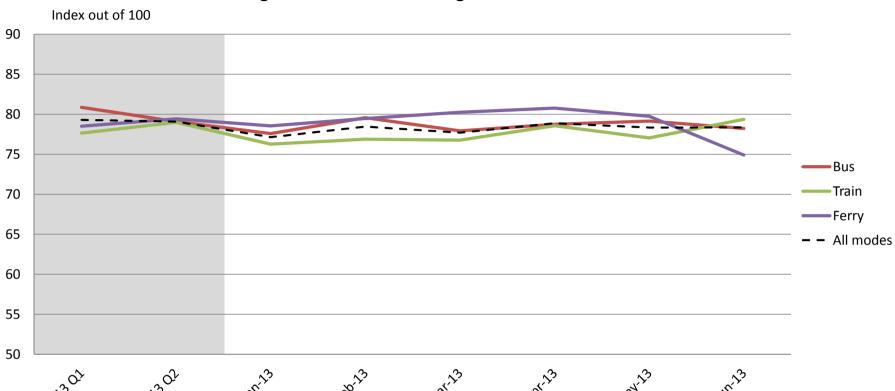

### Ease of use – Using and understanding ticketing including transferring between modes, purchasing, topping up and using go card, ease of finding stops

Index out of 100

<sup>\*</sup>As of January 2013, customer satisfaction results will be reported monthly rather than quarterly.

|           | 2012/13<br>Q1 | 2012/13<br>Q2 | Jan-13 | Feb-13 | Mar-13 | Apr-13 | May-13 | Jun-13 |
|-----------|---------------|---------------|--------|--------|--------|--------|--------|--------|
| Bus       | 80            | 77            | 77     | 78     | 77     | 77     | 78     | 77     |
| Train     | 78            | 79            | 77     | 78     | 77     | 79     | 78     | 80     |
| Ferry     | 81            | 84            | 84     | 84     | 83     | 84     | 83     | 81     |
| All Modes | 79            | 79            | 78     | 79     | 78     | 79     | 78     | 79     |