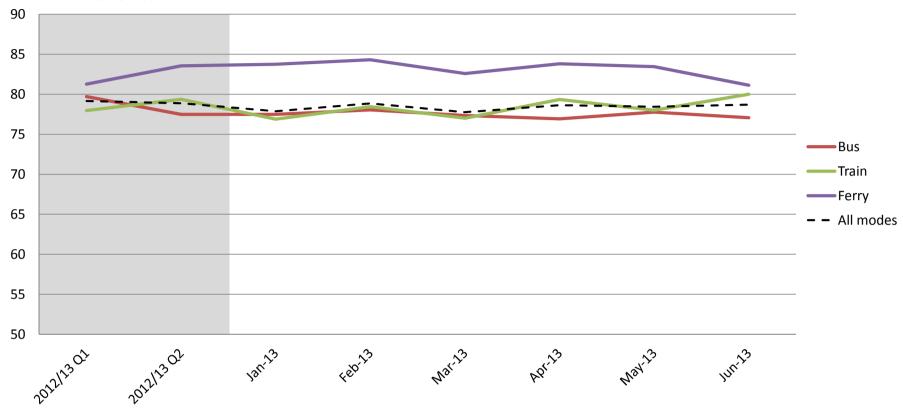

#### Safety and Security – Safety at stops, stations and on board vehicles

<sup>\*</sup>As of January 2013, customer satisfaction results will be reported monthly rather than quarterly.

|           | 2012/13 | 2012/13 |        |        |        |        |        |        |
|-----------|---------|---------|--------|--------|--------|--------|--------|--------|
|           | Q1      | Q2      | Jan-13 | Feb-13 | Mar-13 | Apr-13 | May-13 | Jun-13 |
| Bus       | 78      | 79      | 80     | 79     | 77     | 78     | 78     | 78     |
| Train     | 74      | 74      | 73     | 74     | 74     | 74     | 72     | 74     |
| Ferry     | 89      | 89      | 89     | 90     | 87     | 89     | 88     | 85     |
| All Modes | 78      | 78      | 78     | 78     | 77     | 78     | 77     | 77     |