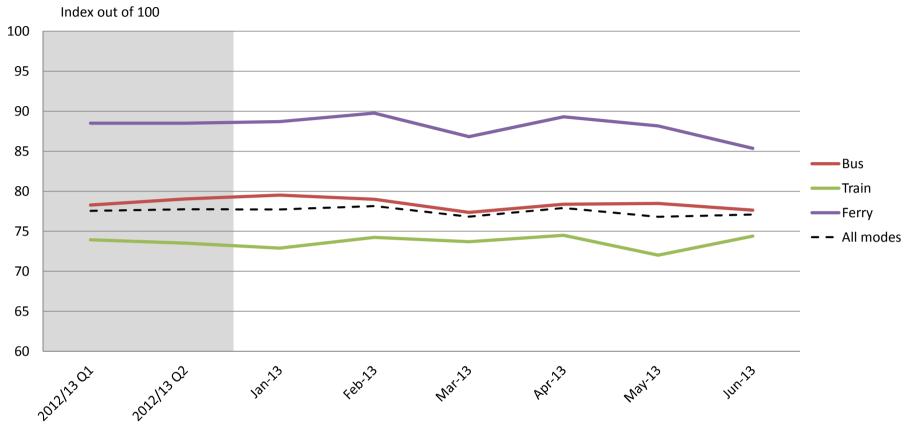

#### Safety and Security – Safety at stops, stations and on board vehicles

<sup>\*</sup>As of January 2013, customer satisfaction results will be reported monthly rather than quarterly.

|           | 2012/13 | 2012/13 |        |        |        |        |        |        |
|-----------|---------|---------|--------|--------|--------|--------|--------|--------|
|           | Q1      | Q2      | Jan-13 | Feb-13 | Mar-13 | Apr-13 | May-13 | Jun-13 |
| Bus       | 78      | 79      | 80     | 79     | 77     | 78     | 78     | 78     |
| Train     | 74      | 74      | 73     | 74     | 74     | 74     | 72     | 74     |
| Ferry     | 89      | 89      | 89     | 90     | 87     | 89     | 88     | 85     |
| All Modes | 78      | 78      | 78     | 78     | 77     | 78     | 77     | 77     |