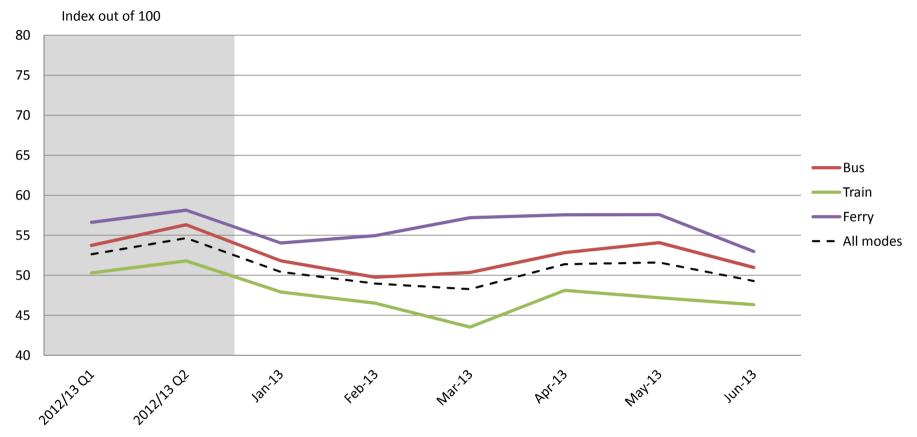

#### Affordability - Cost of tickets and benefits of not having to pay for parking

<sup>\*</sup>As of January 2013, customer satisfaction results will be reported monthly rather than quarterly.

|           | 2012/13<br>Q1 | 2012/13<br>Q2 | Jan-13 | Feb-13 | Mar-13 | Apr-13 | May-13 | Jun-13 |
|-----------|---------------|---------------|--------|--------|--------|--------|--------|--------|
| Bus       | 54            | 56            | 52     | 50     | 50     | 53     | 54     | 51     |
| Train     | 50            | 52            | 48     | 47     | 44     | 48     | 47     | 46     |
| Ferry     | 57            | 58            | 54     | 55     | 57     | 58     | 58     | 53     |
| All Modes | 53            | 55            | 50     | 49     | 48     | 51     | 52     | 49     |