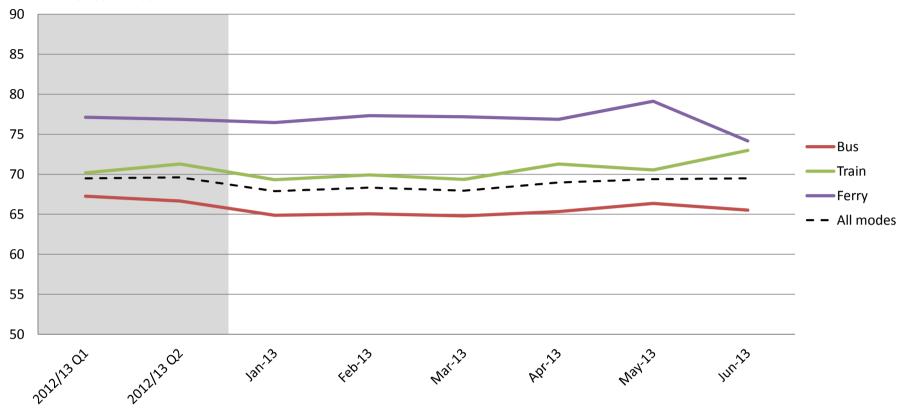

# Reliability and frequency – Ability to meet departure times, frequency of services and reliability of go card readers

<sup>\*</sup>As of January 2013, customer satisfaction results will be reported monthly rather than quarterly.

|           | 2012/13 | 2012/13 |        |        |        |        |        |        |
|-----------|---------|---------|--------|--------|--------|--------|--------|--------|
|           | Q1      | Q2      | Jan-13 | Feb-13 | Mar-13 | Apr-13 | May-13 | Jun-13 |
| Bus       | 64      | 67      | 65     | 65     | 64     | 67     | 66     | 64     |
| Train     | 71      | 72      | 71     | 70     | 68     | 71     | 71     | 74     |
| Ferry     | 78      | 79      | 82     | 80     | 80     | 80     | 79     | 77     |
| All Modes | 68      | 70      | 69     | 69     | 68     | 70     | 70     | 69     |