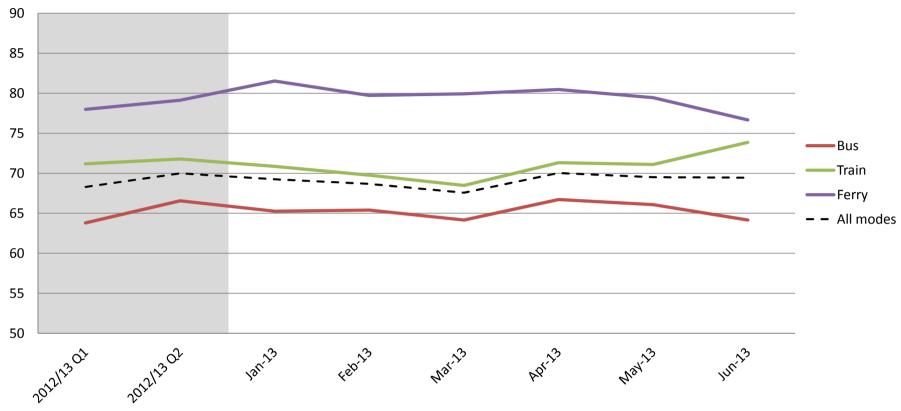

# Reliability and frequency – Ability to meet departure times, frequency of services and reliability of go card readers

<sup>\*</sup>As of January 2013, customer satisfaction results will be reported monthly rather than quarterly.

|           | 2012/13 | 2012/13 |        |        |        |        |        |        |
|-----------|---------|---------|--------|--------|--------|--------|--------|--------|
|           | Q1      | Q2      | Jan-13 | Feb-13 | Mar-13 | Apr-13 | May-13 | Jun-13 |
| Bus       | 64      | 67      | 65     | 65     | 64     | 67     | 66     | 64     |
| Train     | 71      | 72      | 71     | 70     | 68     | 71     | 71     | 74     |
| Ferry     | 78      | 79      | 82     | 80     | 80     | 80     | 79     | 77     |
| All Modes | 68      | 70      | 69     | 69     | 68     | 70     | 70     | 69     |