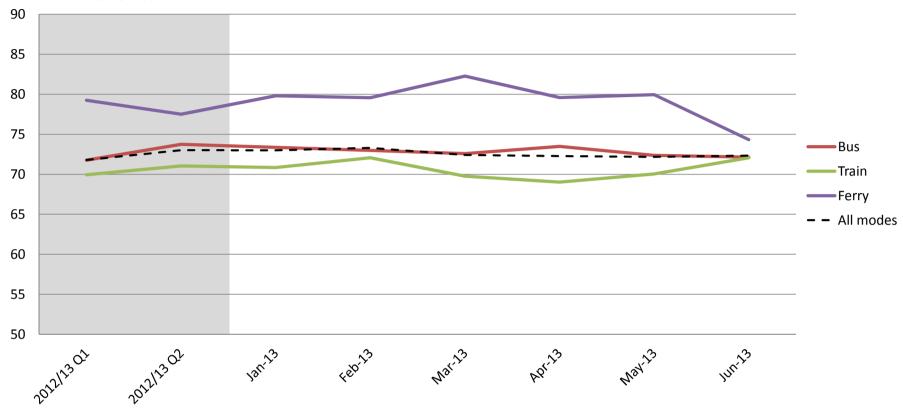

# Reliability and frequency – Ability to meet departure times, frequency of services and reliability of go card readers

<sup>\*</sup>As of January 2013, customer satisfaction results will be reported monthly rather than quarterly.

|           | 2012/13 | 2012/13 |        |        |        |        |        |        |
|-----------|---------|---------|--------|--------|--------|--------|--------|--------|
|           | Q1      | Q2      | Jan-13 | Feb-13 | Mar-13 | Apr-13 | May-13 | Jun-13 |
| Bus       | 64      | 67      | 65     | 65     | 64     | 67     | 66     | 64     |
| Train     | 71      | 72      | 71     | 70     | 68     | 71     | 71     | 74     |
| Ferry     | 78      | 79      | 82     | 80     | 80     | 80     | 79     | 77     |
| All Modes | 68      | 70      | 69     | 69     | 68     | 70     | 70     | 69     |