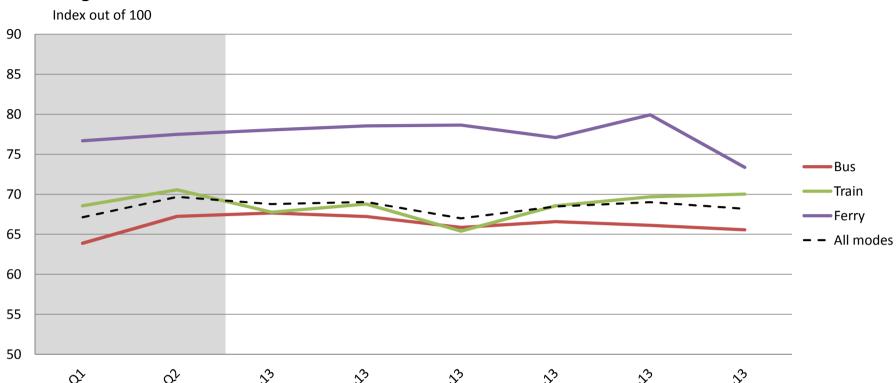

## Efficiency – Door-to-door travel time, connections with other services and avoidance of congestion

<sup>\*</sup>As of January 2013, customer satisfaction results will be reported monthly rather than quarterly.

|           | 2012/13<br>Q1 | 2012/13<br>Q2 | Jan-13 | Feb-13 | Mar-13 | Apr-13 | May-13 | Jun-13 |
|-----------|---------------|---------------|--------|--------|--------|--------|--------|--------|
| Bus       | 64            | 67            | 68     | 67     | 66     | 67     | 66     | 66     |
| Train     | 69            | 71            | 68     | 69     | 65     | 69     | 70     | 70     |
| Ferry     | 77            | 77            | 78     | 79     | 79     | 77     | 80     | 73     |
| All Modes | 67            | 70            | 69     | 69     | 67     | 68     | 69     | 68     |