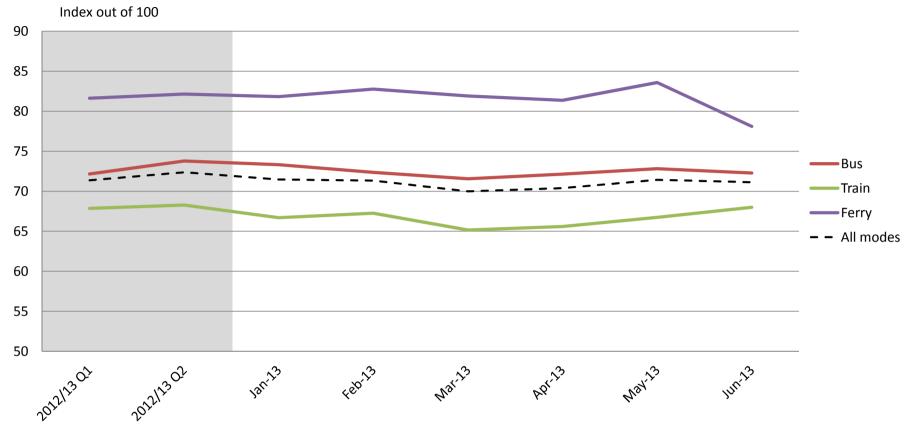

#### Comfort – Cleanliness, availability of seats, temperature on board, and facilities at stops and stations

<sup>\*</sup>As of January 2013, customer satisfaction results will be reported monthly rather than quarterly.

|   |           | 2012/13<br>Q1 | 2012/13<br>Q2 | Jan-13 | Feb-13 | Mar-13 | Apr-13 | May-13 | Jun-13 |
|---|-----------|---------------|---------------|--------|--------|--------|--------|--------|--------|
| , | Bus       | 72            | 74            | 73     | 72     | 72     | 72     | 73     | 72     |
|   | Train     | 68            | 68            | 67     | 67     | 65     | 66     | 67     | 68     |
|   | Ferry     | 82            | 82            | 82     | 83     | 82     | 81     | 84     | 78     |
|   | All Modes | 71            | 72            | 71     | 71     | 70     | 70     | 71     | 71     |