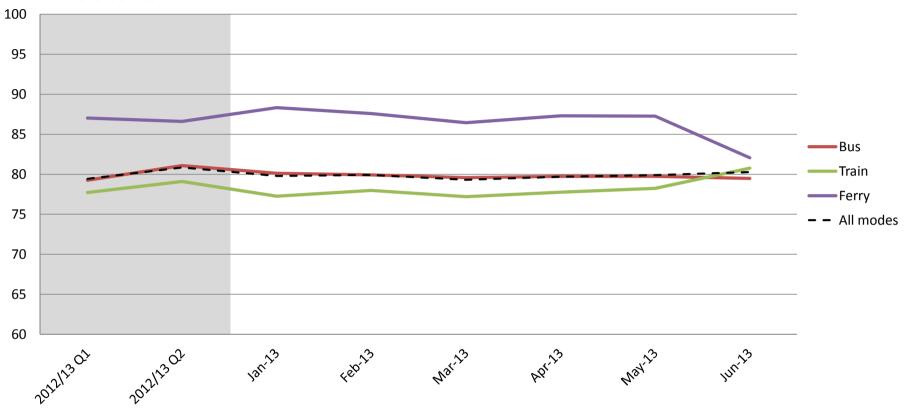

#### Safety and Security – Safety at stops, stations and on board vehicles

<sup>\*</sup>As of January 2013, customer satisfaction results will be reported monthly rather than quarterly.

|           | 2012/13 | 2012/13 |        |        |        |        |        |        |
|-----------|---------|---------|--------|--------|--------|--------|--------|--------|
|           | Q1      | Q2      | Jan-13 | Feb-13 | Mar-13 | Apr-13 | May-13 | Jun-13 |
| Bus       | 78      | 79      | 80     | 79     | 77     | 78     | 78     | 78     |
| Train     | 74      | 74      | 73     | 74     | 74     | 74     | 72     | 74     |
| Ferry     | 89      | 89      | 89     | 90     | 87     | 89     | 88     | 85     |
| All Modes | 78      | 78      | 78     | 78     | 77     | 78     | 77     | 77     |