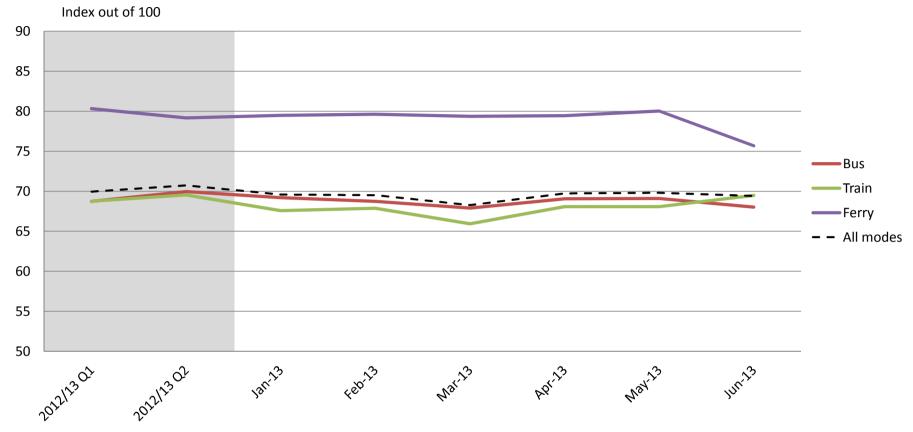

#### **Overall satisfaction – A combination of all reported categories**

<sup>\*</sup>As of January 2013, customer satisfaction results will be reported monthly rather than quarterly.

|           | 2012/13<br>Q1 | 2012/13<br>Q2 | Jan-13 | Feb-13 | Mar-13 | Apr-13 | May-13 | Jun-13 |
|-----------|---------------|---------------|--------|--------|--------|--------|--------|--------|
| Bus       | 69            | 70            | 69     | 69     | 68     | 69     | 69     | 68     |
| Train     | 69            | 70            | 68     | 68     | 66     | 68     | 68     | 69     |
| Ferry     | 80            | 79            | 79     | 80     | 79     | 79     | 80     | 76     |
| All Modes | 70            | 71            | 70     | 70     | 68     | 70     | 70     | 69     |