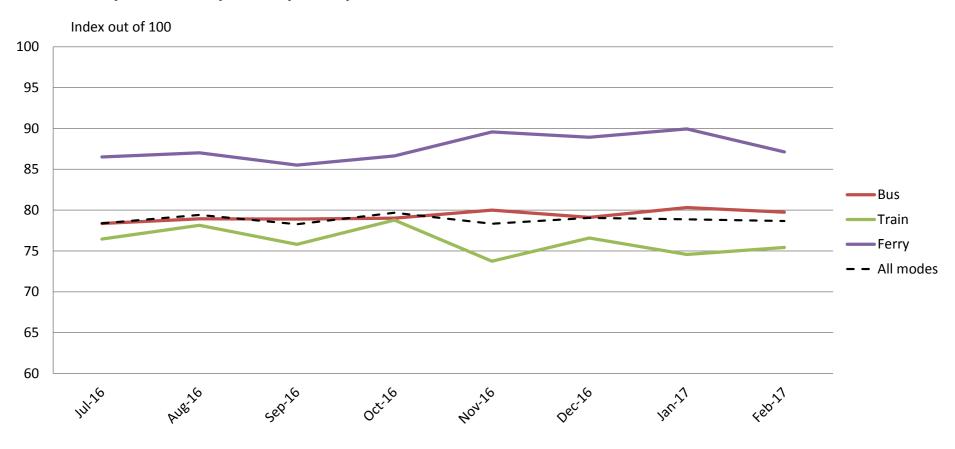

#### Staff – Knowledge, conduct, presentation and helpfulness of staff

|           | Jul-16 | Aug-16 | Sep-16 | Oct-16 | Nov-16 | Dec-16 | Jan-17 | Feb-17 |
|-----------|--------|--------|--------|--------|--------|--------|--------|--------|
| Bus       | 77     | 78     | 78     | 78     | 80     | 79     | 80     | 79     |
| Train     | 80     | 81     | 80     | 82     | 77     | 80     | 78     | 79     |
| Ferry     | 88     | 88     | 86     | 87     | 90     | 88     | 88     | 86     |
| All Modes | 79     | 80     | 80     | 81     | 80     | 80     | 80     | 80     |