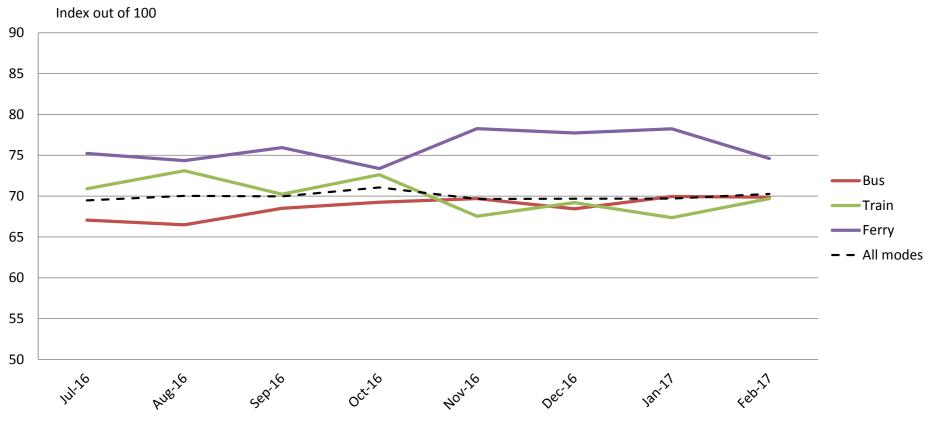

# Information – Ability to understand on board and at-station information, timetables, maps and journey planning information

|           | Jul-16 | Aug-16 | Sep-16 | Oct-16 | Nov-16 | Dec-16 | Jan-17 | Feb-17 |
|-----------|--------|--------|--------|--------|--------|--------|--------|--------|
| Bus       | 67     | 68     | 68     | 69     | 69     | 68     | 69     | 69     |
| Train     | 71     | 73     | 71     | 73     | 64     | 67     | 65     | 67     |
| Ferry     | 77     | 78     | 76     | 77     | 80     | 78     | 80     | 76     |
| All Modes | 69     | 71     | 70     | 71     | 68     | 69     | 69     | 69     |