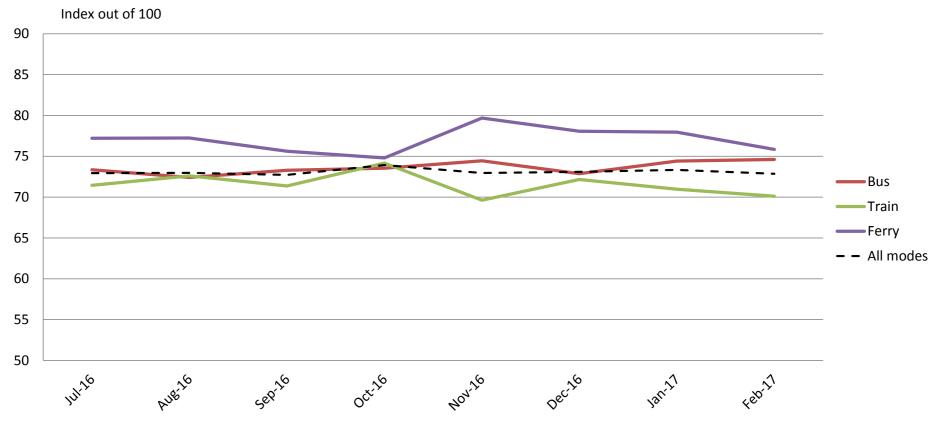

# Proximity – Convenience of available routes, distances from stops and stations and proximity of go card outlets

|           | Jul-16 | Aug-16 | Sep-16 | Oct-16 | Nov-16 | Dec-16 | Jan-17 | Feb-17 |
|-----------|--------|--------|--------|--------|--------|--------|--------|--------|
| Bus       | 73     | 72     | 73     | 74     | 74     | 73     | 74     | 75     |
| Train     | 71     | 73     | 71     | 74     | 70     | 72     | 71     | 70     |
| Ferry     | 77     | 77     | 76     | 75     | 80     | 78     | 78     | 76     |
| All Modes | 73     | 73     | 73     | 74     | 73     | 73     | 73     | 73     |