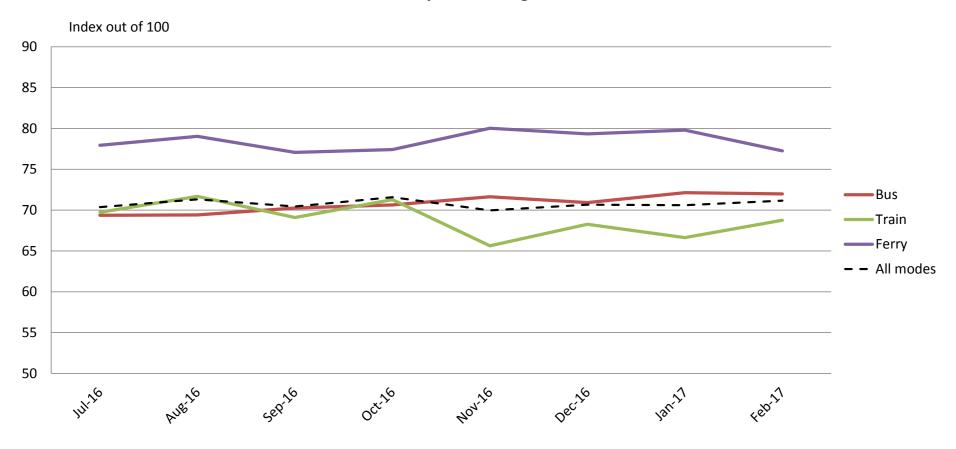

### Overall satisfaction – A combination of all reported categories

|           | Jul-16 | Aug-16 | Sep-16 | Oct-16 | Nov-16 | Dec-16 | Jan-17 | Feb-17 |
|-----------|--------|--------|--------|--------|--------|--------|--------|--------|
| Bus       | 69     | 69     | 70     | 71     | 72     | 71     | 72     | 72     |
| Train     | 70     | 72     | 69     | 71     | 66     | 68     | 67     | 69     |
| Ferry     | 78     | 79     | 77     | 77     | 80     | 79     | 80     | 77     |
| All Modes | 70     | 71     | 70     | 72     | 70     | 71     | 71     | 71     |