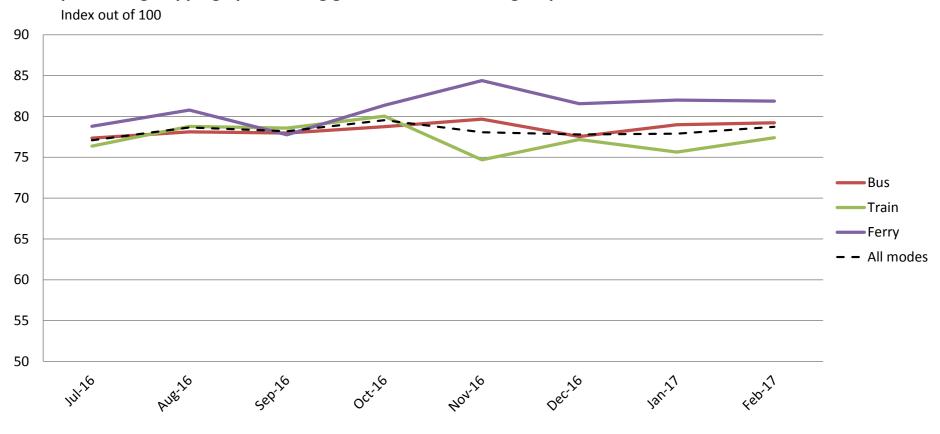

# Ease of use – Using and understanding ticketing including transferring between modes, purchasing, topping up and using go card, ease of finding stops

|           | Jul-16 | Aug-16 | Sep-16 | Oct-16 | Nov-16 | Dec-16 | Jan-17 | Feb-17 |
|-----------|--------|--------|--------|--------|--------|--------|--------|--------|
| Bus       | 77     | 78     | 78     | 79     | 80     | 78     | 79     | 79     |
| Train     | 76     | 79     | 79     | 80     | 75     | 77     | 76     | 77     |
| Ferry     | 79     | 81     | 78     | 81     | 84     | 82     | 82     | 82     |
| All Modes | 77     | 79     | 78     | 80     | 78     | 78     | 78     | 79     |