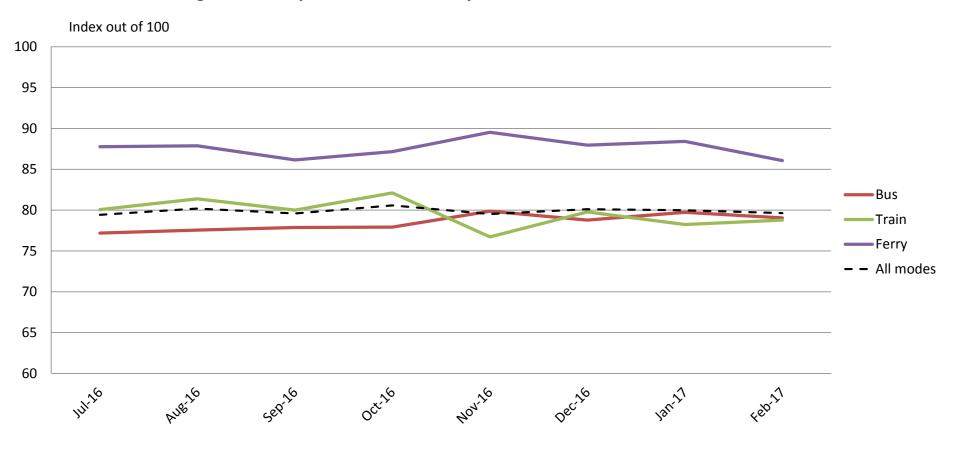

#### Safety and Security – Safety at stops, stations and on board vehicles

|   |           | Jul-16 | Aug-16 | Sep-16 | Oct-16 | Nov-16 | Dec-16 | Jan-17 | Feb-17 |
|---|-----------|--------|--------|--------|--------|--------|--------|--------|--------|
|   | Bus       | 78     | 79     | 79     | 79     | 80     | 79     | 80     | 80     |
|   | Train     | 76     | 78     | 76     | 79     | 74     | 77     | 75     | 75     |
|   | Ferry     | 87     | 87     | 86     | 87     | 90     | 89     | 90     | 87     |
| Ī | All Modes | 78     | 79     | 78     | 80     | 78     | 79     | 79     | 79     |