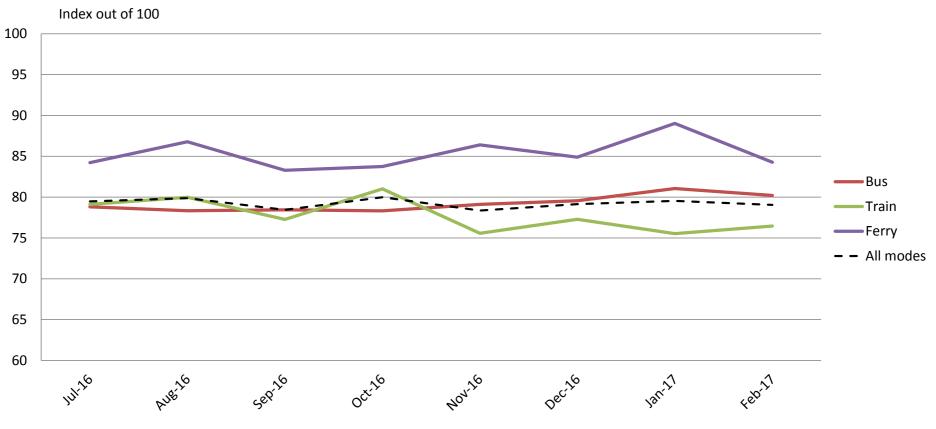

#### Staff – Knowledge, conduct, presentation and helpfulness of staff

|           | Jul-16 | Aug-16 | Sep-16 | Oct-16 | Nov-16 | Dec-16 | Jan-17 | Feb-17 |
|-----------|--------|--------|--------|--------|--------|--------|--------|--------|
| Bus       | 77     | 78     | 78     | 78     | 80     | 79     | 80     | 79     |
| Train     | 80     | 81     | 80     | 82     | 77     | 80     | 78     | 79     |
| Ferry     | 88     | 88     | 86     | 87     | 90     | 88     | 88     | 86     |
| All Modes | 79     | 80     | 80     | 81     | 80     | 80     | 80     | 80     |