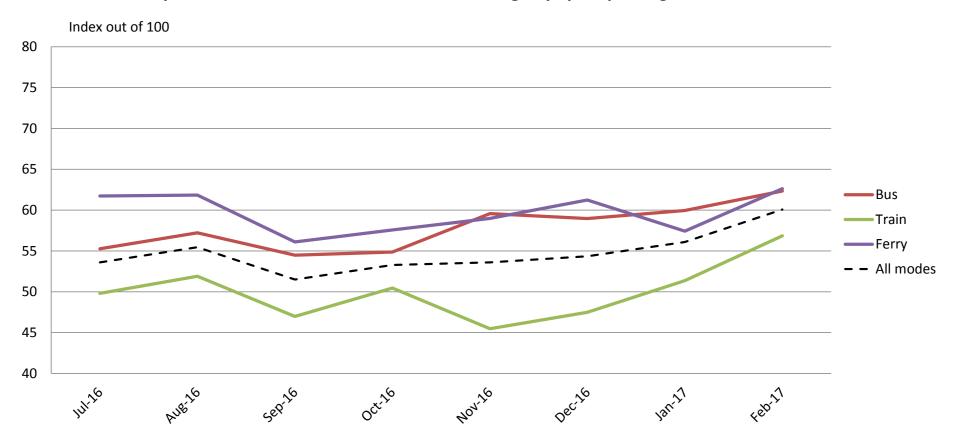

### Affordability – Cost of tickets and benefits of not having to pay for parking

|           | Jul-16 | Aug-16 | Sep-16 | Oct-16 | Nov-16 | Dec-16 | Jan-17 | Feb-17 |
|-----------|--------|--------|--------|--------|--------|--------|--------|--------|
| Bus       | 55     | 57     | 54     | 55     | 60     | 59     | 60     | 62     |
| Train     | 50     | 52     | 47     | 50     | 45     | 47     | 51     | 57     |
| Ferry     | 62     | 62     | 56     | 58     | 59     | 61     | 57     | 63     |
| All Modes | 54     | 55     | 51     | 53     | 54     | 54     | 56     | 60     |