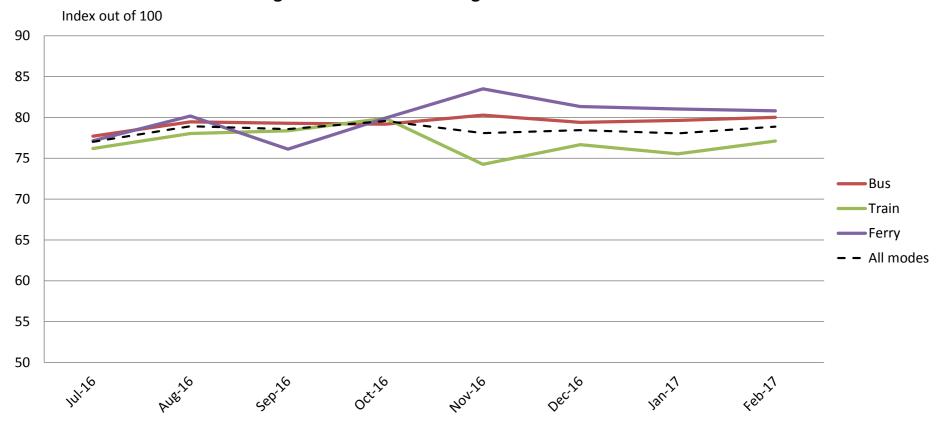

## Ease of use of go card – Ease of purchasing and topping up a go card, managing a go card account and understanding information about the go card.

|         | Jul-16       | Aug-16 | Sep-16 | Oct-16 | Nov-16 | Dec-16 | Jan-17 | Feb-17 |
|---------|--------------|--------|--------|--------|--------|--------|--------|--------|
| В       | <b>is</b> 78 | 79     | 79     | 79     | 80     | 79     | 80     | 80     |
| Tra     | <b>in</b> 76 | 78     | 78     | 80     | 74     | 77     | 76     | 77     |
| Fer     | ry 77        | 80     | 76     | 80     | 84     | 81     | 81     | 81     |
| All Mod | es 77        | 79     | 79     | 80     | 78     | 78     | 78     | 79     |