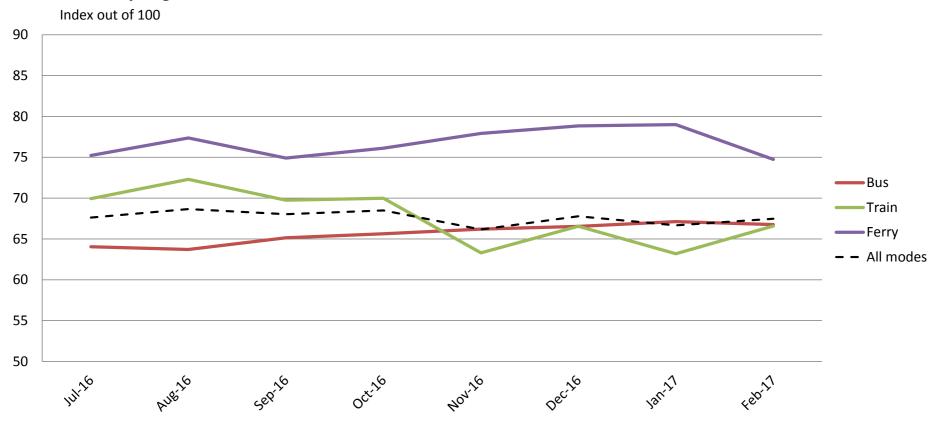

# Reliability and frequency – Ability to meet departure times, frequency of services and reliability of go card readers

|           | Jul-16 | Aug-16 | Sep-16 | Oct-16 | Nov-16    | Dec-16 | Jan-17 | Feb-17 |
|-----------|--------|--------|--------|--------|-----------|--------|--------|--------|
| Bus       | 64     | 64     | 65     | 66     | 66        | 67     | 67     | 67     |
| Train     | 70     | 72     | 70     | 70     | <b>63</b> | 67     | 63     | 67     |
| Ferry     | 75     | 77     | 75     | 76     | 78        | 79     | 79     | 75     |
| All Modes | 68     | 69     | 68     | 68     | 66        | 68     | 67     | 67     |