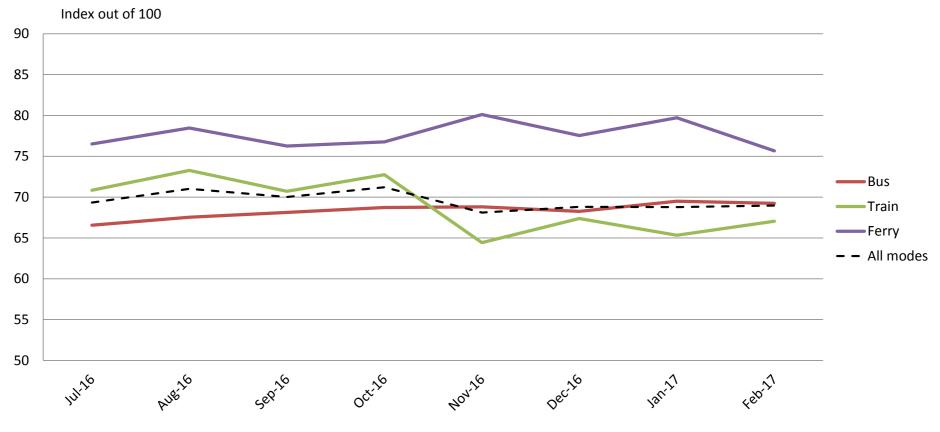

### Overall satisfaction – A combination of all reported categories

|           | Jul-16 | Aug-16 | Sep-16 | Oct-16 | Nov-16 | Dec-16 | Jan-17 | Feb-17 |
|-----------|--------|--------|--------|--------|--------|--------|--------|--------|
| Bus       | 69     | 69     | 70     | 71     | 72     | 71     | 72     | 72     |
| Train     | 70     | 72     | 69     | 71     | 66     | 68     | 67     | 69     |
| Ferry     | 78     | 79     | 77     | 77     | 80     | 79     | 80     | 77     |
| All Modes | 70     | 71     | 70     | 72     | 70     | 71     | 71     | 71     |