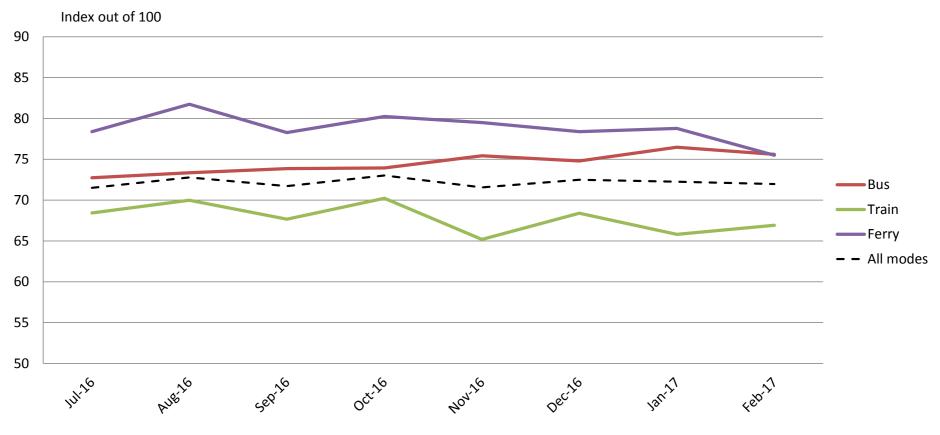

# Accessibility – Ease of getting on and off the platform, and on and off the vehicles, and the reliability of escalators and elevators

|           | Jul-16 | Aug-16 | Sep-16 | Oct-16 | Nov-16 | Dec-16 | Jan-17 | Feb-17 |
|-----------|--------|--------|--------|--------|--------|--------|--------|--------|
| Bus       | 79     | 78     | 78     | 78     | 79     | 80     | 81     | 80     |
| Train     | 79     | 80     | 77     | 81     | 76     | 77     | 76     | 76     |
| Ferry     | 84     | 87     | 83     | 84     | 86     | 85     | 89     | 84     |
| All Modes | 79     | 80     | 78     | 80     | 78     | 79     | 80     | 79     |