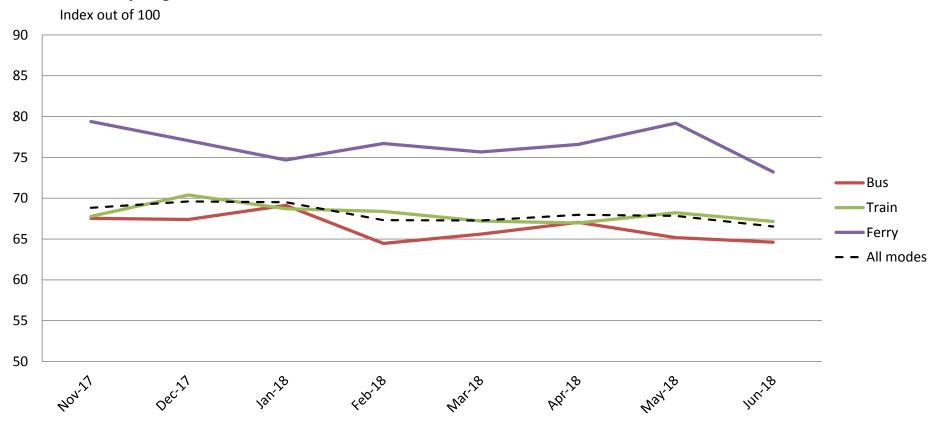

## Reliability and frequency – Ability to meet departure times, frequency of services and reliability of go card readers

|   |           | Nov-17 | Dec-17 | Jan-18 | Feb-18 | Mar-18 | Apr-18 | May-18 | Jun-18 |
|---|-----------|--------|--------|--------|--------|--------|--------|--------|--------|
| Ī | Bus       | 68     | 67     | 69     | 64     | 66     | 67     | 65     | 65     |
|   | Train     | 68     | 70     | 69     | 68     | 67     | 67     | 68     | 67     |
|   | Ferry     | 79     | 77     | 75     | 77     | 76     | 77     | 79     | 73     |
| Ī | All Modes | 69     | 70     | 70     | 67     | 67     | 68     | 68     | 67     |