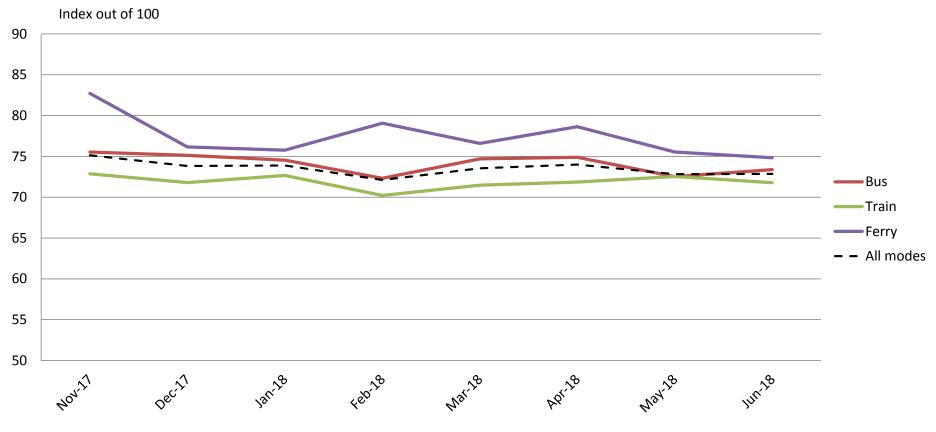

## Efficiency – Door-to-door travel time, connections with other services and avoidance of congestion

|           | Nov-17 | Dec-17 | Jan-18 | Feb-18 | Mar-18 | Apr-18 | May-18 | Jun-18 |
|-----------|--------|--------|--------|--------|--------|--------|--------|--------|
| Bus       | 70     | 70     | 72     | 68     | 70     | 71     | 70     | 69     |
| Train     | 70     | 72     | 70     | 70     | 69     | 70     | 72     | 71     |
| Ferry     | 81     | 76     | 74     | 76     | 71     | 75     | 76     | 71     |
| All Modes | 71     | 71     | 71     | 70     | 70     | 71     | 71     | 70     |