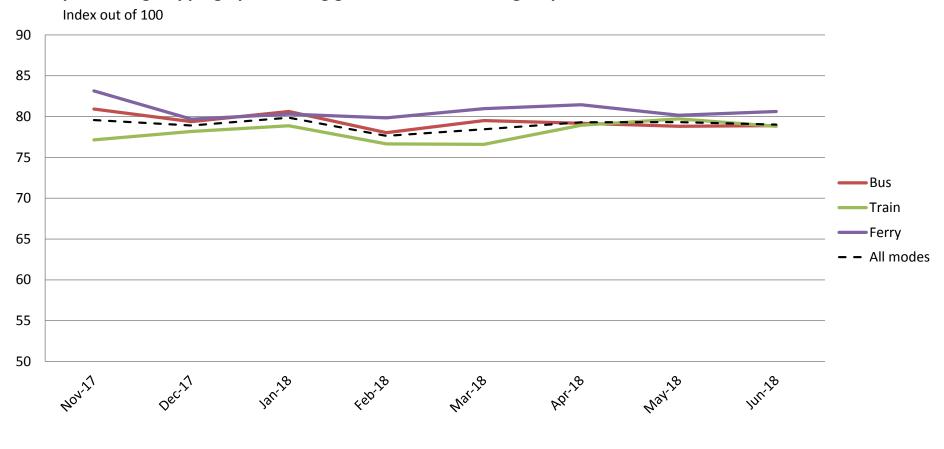

## Ease of use – Using and understanding ticketing including transferring between modes, purchasing, topping up and using go card, ease of finding stops

|           | Nov-17 | Dec-17 | Jan-18 | Feb-18 | Mar-18 | Apr-18 | May-18 | Jun-18 |
|-----------|--------|--------|--------|--------|--------|--------|--------|--------|
| Bus       | 81     | 79     | 81     | 78     | 80     | 79     | 79     | 79     |
| Train     | 77     | 78     | 79     | 77     | 77     | 79     | 80     | 79     |
| Ferry     | 83     | 80     | 80     | 80     | 81     | 81     | 80     | 81     |
| All Modes | 80     | 79     | 80     | 78     | 78     | 79     | 79     | 79     |