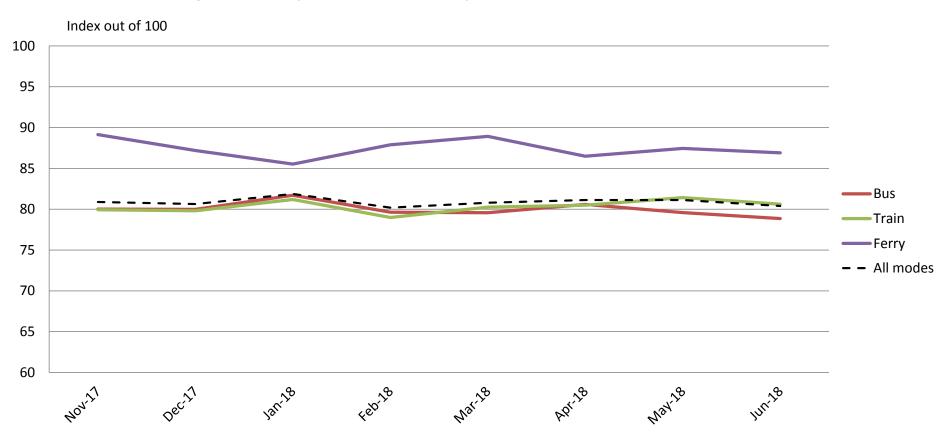

#### Staff – Knowledge, conduct, presentation and helpfulness of staff

|     |       | Nov-17 | Dec-17 | Jan-18 | Feb-18 | Mar-18 | Apr-18 | May-18 | Jun-18 |
|-----|-------|--------|--------|--------|--------|--------|--------|--------|--------|
|     | Bus   | 80     | 80     | 82     | 80     | 80     | 81     | 80     | 79     |
|     | Train | 80     | 80     | 81     | 79     | 80     | 80     | 81     | 81     |
|     | Ferry | 89     | 87     | 86     | 88     | 89     | 86     | 87     | 87     |
| All | Modes | 81     | 81     | 82     | 80     | 81     | 81     | 81     | 80     |