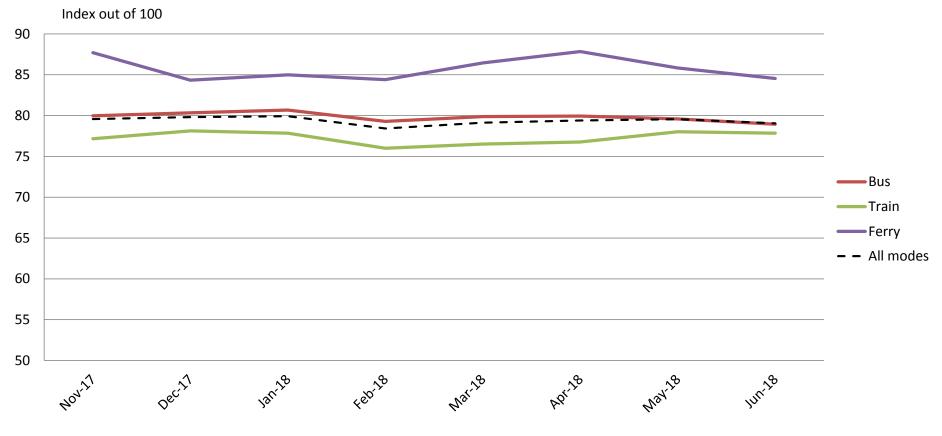

## Accessibility – Ease of getting on and off the platform, and on and off the vehicles, and the reliability of escalators and elevators

|           | Nov-17 | Dec-17 | Jan-18 | Feb-18 | Mar-18 | Apr-18 | May-18 | Jun-18 |
|-----------|--------|--------|--------|--------|--------|--------|--------|--------|
| Bus       | 80     | 80     | 81     | 79     | 80     | 80     | 80     | 79     |
| Train     | 77     | 78     | 78     | 76     | 77     | 77     | 78     | 78     |
| Ferry     | 88     | 84     | 85     | 84     | 86     | 88     | 86     | 85     |
| All Modes | 80     | 80     | 80     | 78     | 79     | 79     | 80     | 79     |