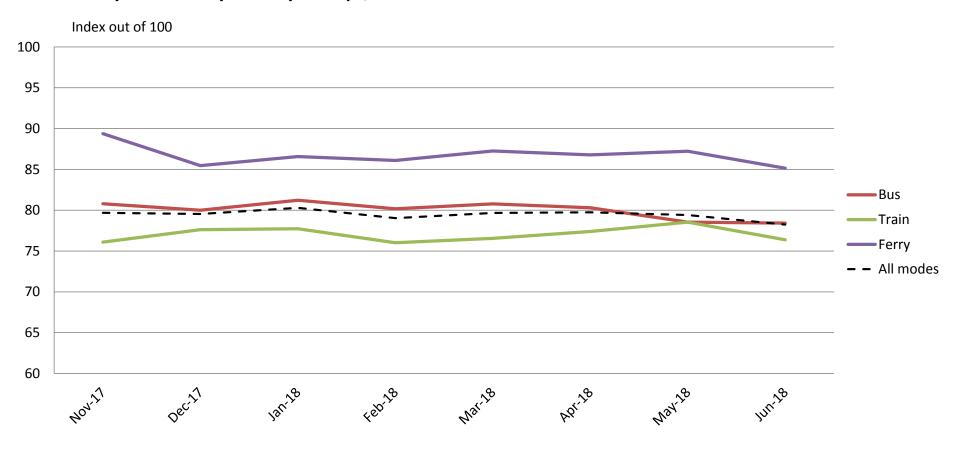

#### Safety and Security – Safety at stops, stations and on board vehicles

|           | Nov-17 | Dec-17 | Jan-18 | Feb-18 | Mar-18 | Apr-18 | May-18 | Jun-18 |
|-----------|--------|--------|--------|--------|--------|--------|--------|--------|
| Bus       | 81     | 80     | 81     | 80     | 81     | 80     | 79     | 78     |
| Train     | 76     | 78     | 78     | 76     | 77     | 77     | 79     | 76     |
| Ferry     | 89     | 85     | 87     | 86     | 87     | 87     | 87     | 85     |
| All Modes | 80     | 80     | 80     | 79     | 80     | 80     | 79     | 78     |