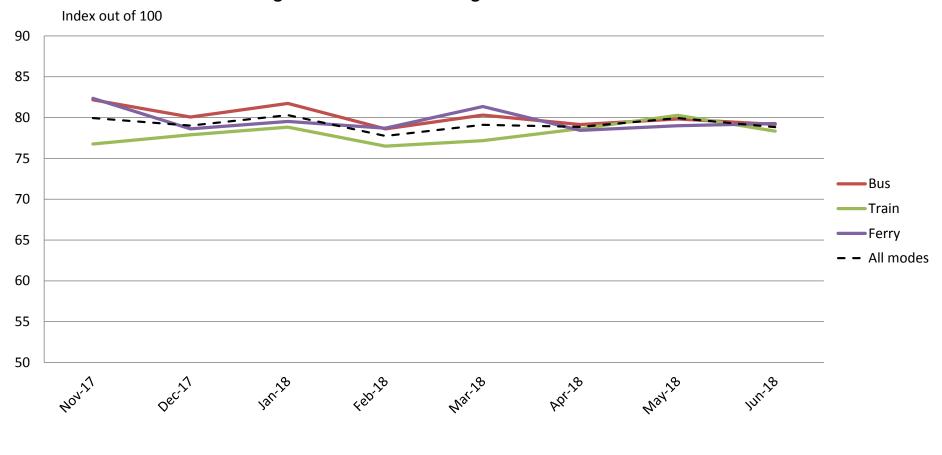

## Ease of use of go card – Ease of purchasing and topping up a go card, managing a go card account and understanding information about the go card.

|           | Nov-17 | Dec-17 | Jan-18 | Feb-18     | Mar-18 | Apr-18 | May-18 | Jun-18 |
|-----------|--------|--------|--------|------------|--------|--------|--------|--------|
| Bus       | 82     | 80     | 82     | <b>7</b> 9 | 80     | 79     | 80     | 79     |
| Train     | 77     | 78     | 79     | 76         | 77     | 79     | 80     | 78     |
| Ferry     | 82     | 79     | 80     | 79         | 81     | 78     | 79     | 79     |
| All Modes | 80     | 79     | 80     | 78         | 79     | 79     | 80     | 79     |