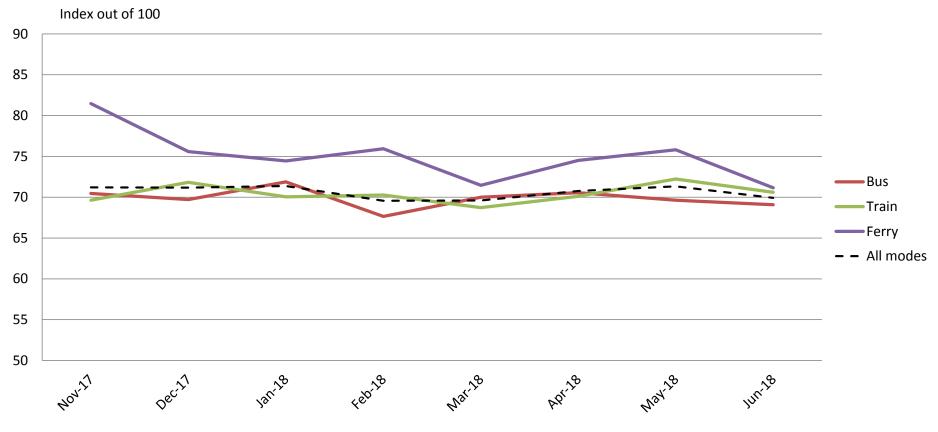

#### Affordability - Cost of tickets and benefits of not having to pay for parking

|           | Nov-17 | Dec-17 | Jan-18 | Feb-18 | Mar-18 | Apr-18 | May-18 | Jun-18 |
|-----------|--------|--------|--------|--------|--------|--------|--------|--------|
| Bus       | 64     | 63     | 62     | 61     | 62     | 64     | 63     | 60     |
| Train     | 56     | 58     | 56     | 52     | 54     | 57     | 58     | 56     |
| Ferry     | 70     | 61     | 62     | 58     | 55     | 59     | 59     | 56     |
| All Modes | 61     | 61     | 60     | 57     | 58     | 61     | 60     | 58     |