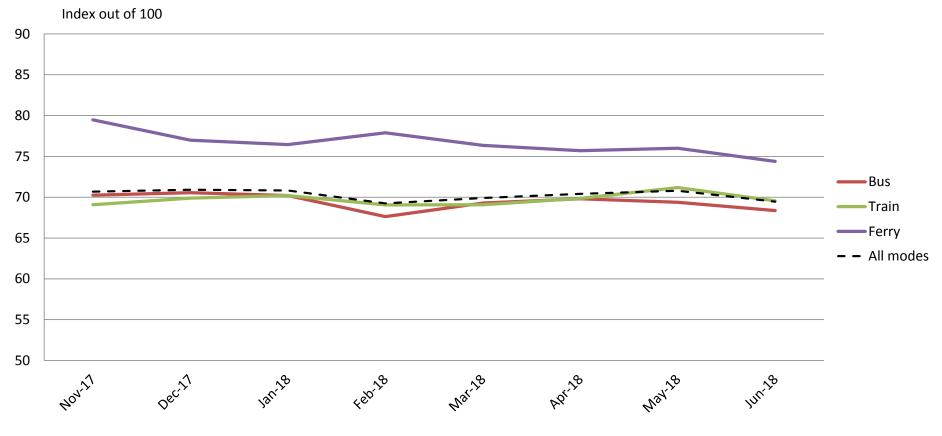

## Reliability and frequency – Ability to meet departure times, frequency of services and reliability of go card readers

|   |           | Nov-17 | Dec-17 | Jan-18 | Feb-18 | Mar-18 | Apr-18 | May-18 | Jun-18 |
|---|-----------|--------|--------|--------|--------|--------|--------|--------|--------|
| Ī | Bus       | 68     | 67     | 69     | 64     | 66     | 67     | 65     | 65     |
|   | Train     | 68     | 70     | 69     | 68     | 67     | 67     | 68     | 67     |
|   | Ferry     | 79     | 77     | 75     | 77     | 76     | 77     | 79     | 73     |
| Ī | All Modes | 69     | 70     | 70     | 67     | 67     | 68     | 68     | 67     |