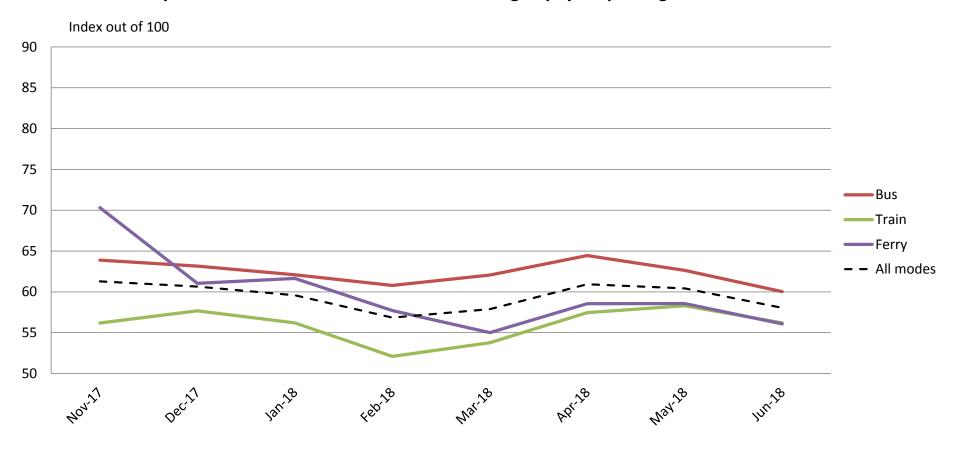

#### Affordability - Cost of tickets and benefits of not having to pay for parking

|           | Nov-17 | Dec-17 | Jan-18 | Feb-18 | Mar-18 | Apr-18 | May-18 | Jun-18 |
|-----------|--------|--------|--------|--------|--------|--------|--------|--------|
| Bus       | 64     | 63     | 62     | 61     | 62     | 64     | 63     | 60     |
| Train     | 56     | 58     | 56     | 52     | 54     | 57     | 58     | 56     |
| Ferry     | 70     | 61     | 62     | 58     | 55     | 59     | 59     | 56     |
| All Modes | 61     | 61     | 60     | 57     | 58     | 61     | 60     | 58     |