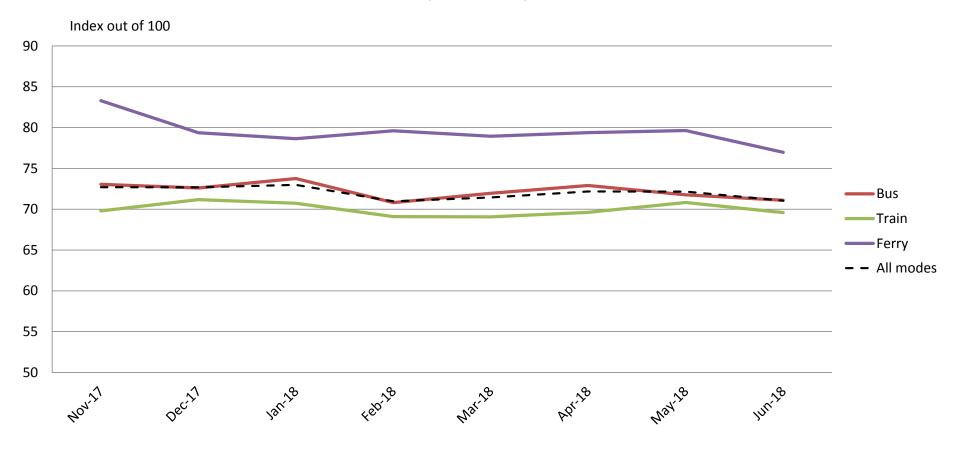

#### Overall satisfaction – A combination of all reported categories

|           | Nov-17 | Dec-17 | Jan-18 | Feb-18 | Mar-18 | Apr-18 | May-18 | Jun-18 |
|-----------|--------|--------|--------|--------|--------|--------|--------|--------|
| Bus       | 73     | 73     | 74     | 71     | 72     | 73     | 72     | 71     |
| Train     | 70     | 71     | 71     | 69     | 69     | 70     | 71     | 70     |
| Ferry     | 83     | 79     | 79     | 80     | 79     | 79     | 80     | 77     |
| All Modes | 73     | 73     | 73     | 71     | 71     | 72     | 72     | 71     |