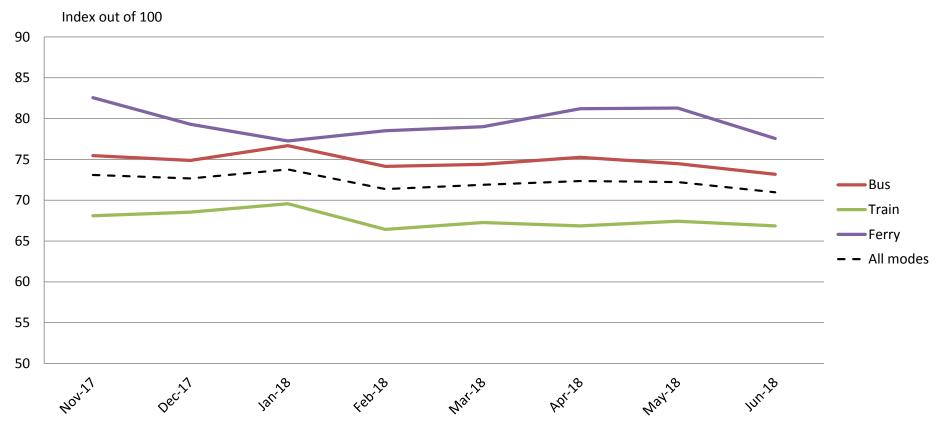

#### Comfort – Cleanliness, availability of seats, temperature on board, and facilities at stops and stations

|           | Nov-17 | Dec-17 | Jan-18 | Feb-18 | Mar-18 | Apr-18 | May-18 | Jun-18 |
|-----------|--------|--------|--------|--------|--------|--------|--------|--------|
| Bus       | 75     | 75     | 77     | 74     | 74     | 75     | 74     | 73     |
| Train     | 68     | 69     | 70     | 66     | 67     | 67     | 67     | 67     |
| Ferry     | 83     | 79     | 77     | 79     | 79     | 81     | 81     | 78     |
| All Modes | 73     | 73     | 74     | 71     | 72     | 72     | 72     | 71     |