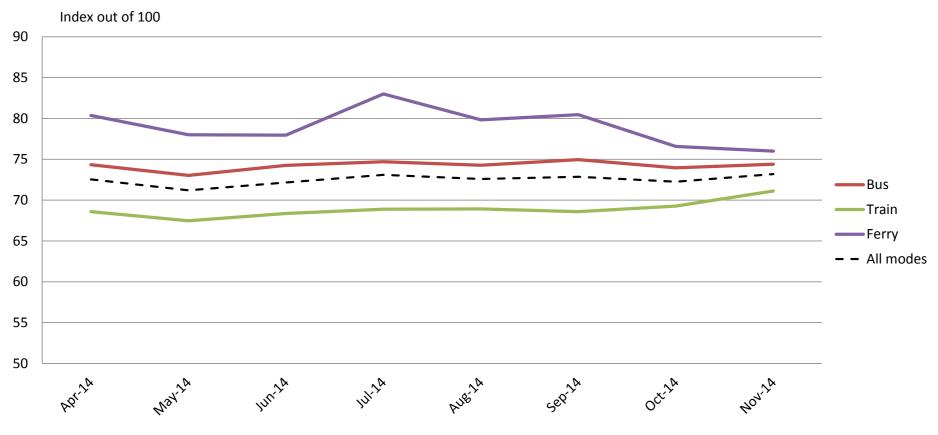

### Comfort – Cleanliness, availability of seats, temperature on board, and facilities at stops and stations

|           | Apr-14 | May-14 | Jun-14 | Jul-14 | Aug-14 | Sep-14 | Oct-14 | Nov-14 |
|-----------|--------|--------|--------|--------|--------|--------|--------|--------|
| Bus       | 74     | 73     | 74     | 75     | 74     | 75     | 74     | 74     |
| Train     | 69     | 67     | 68     | 69     | 69     | 69     | 69     | 71     |
| Ferry     | 80     | 78     | 78     | 83     | 80     | 80     | 77     | 76     |
| All Modes | 73     | 71     | 72     | 73     | 73     | 73     | 72     | 73     |