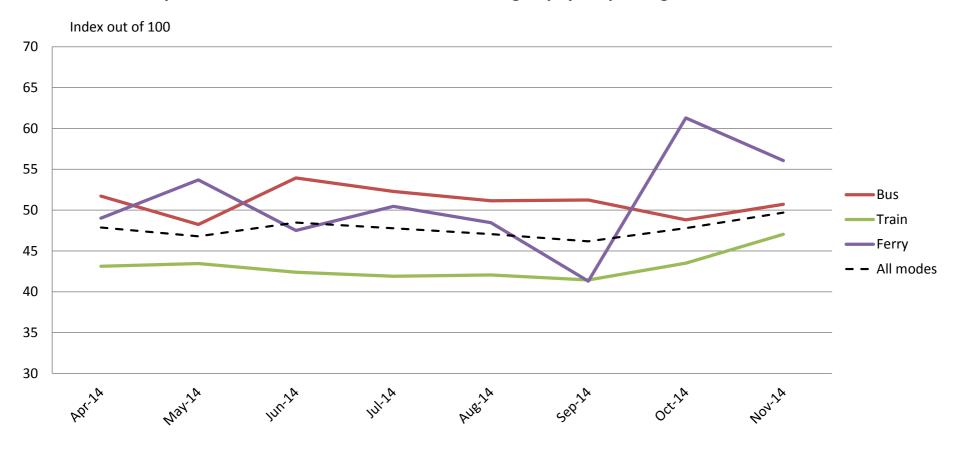

### Affordability – Cost of tickets and benefits of not having to pay for parking

|           | Apr-14 | May-14 | Jun-14 | Jul-14 | Aug-14 | Sep-14 | Oct-14 | Nov-14 |
|-----------|--------|--------|--------|--------|--------|--------|--------|--------|
| Bus       | 52     | 48     | 54     | 52     | 51     | 51     | 49     | 51     |
| Train     | 43     | 43     | 42     | 42     | 42     | 41     | 43     | 47     |
| Ferry     | 49     | 54     | 48     | 50     | 48     | 41     | 61     | 56     |
| All Modes | 48     | 47     | 48     | 48     | 47     | 46     | 48     | 50     |