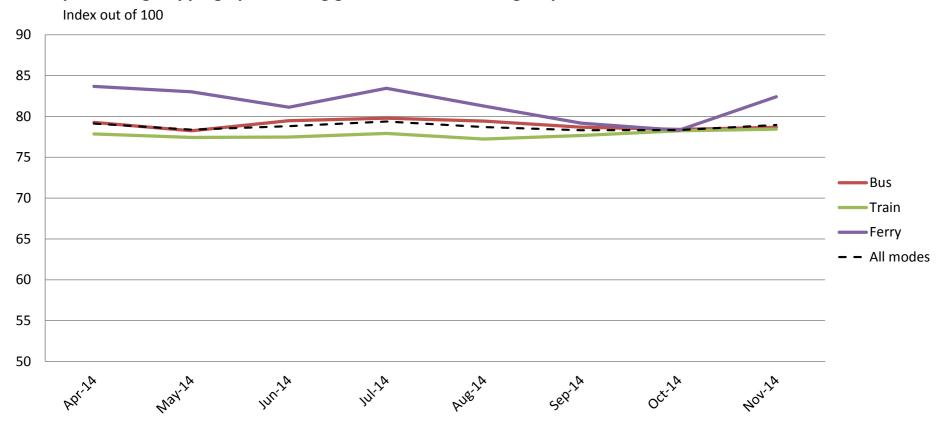

#### Safety and Security – Safety at stops, stations and on board vehicles

|          | Apr-14      | May-14 | Jun-14 | Jul-14 | Aug-14 | Sep-14 | Oct-14 | Nov-14 |
|----------|-------------|--------|--------|--------|--------|--------|--------|--------|
| Bu       | <b>s</b> 79 | 78     | 79     | 80     | 80     | 81     | 78     | 79     |
| Trai     | n 75        | 74     | 75     | 76     | 77     | 76     | 77     | 78     |
| Ferr     | y 84        | 88     | 87     | 89     | 88     | 90     | 87     | 89     |
| All Mode | s 78        | 78     | 78     | 79     | 79     | 80     | 79     | 80     |