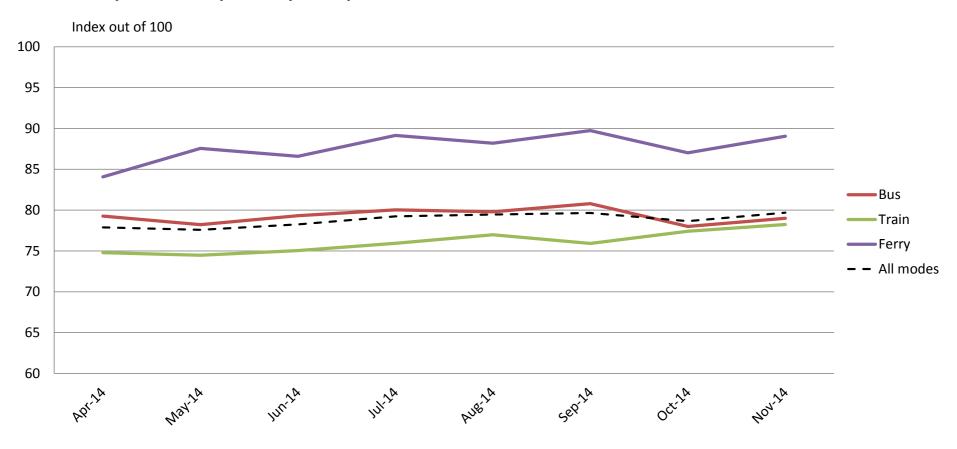

#### Safety and Security – Safety at stops, stations and on board vehicles

|          | Apr-14      | May-14 | Jun-14 | Jul-14 | Aug-14 | Sep-14 | Oct-14 | Nov-14 |
|----------|-------------|--------|--------|--------|--------|--------|--------|--------|
| Bu       | <b>s</b> 79 | 78     | 79     | 80     | 80     | 81     | 78     | 79     |
| Trai     | n 75        | 74     | 75     | 76     | 77     | 76     | 77     | 78     |
| Ferr     | y 84        | 88     | 87     | 89     | 88     | 90     | 87     | 89     |
| All Mode | s 78        | 78     | 78     | 79     | 79     | 80     | 79     | 80     |