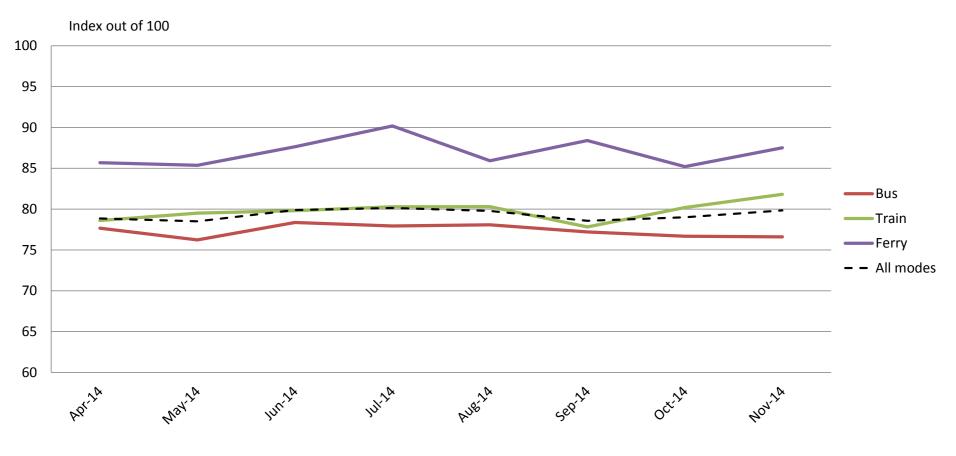

#### Staff – Knowledge, conduct, presentation and helpfulness of staff

|           | Apr-14 | May-14 | Jun-14 | Jul-14 | Aug-14 | Sep-14 | Oct-14 | Nov-14 |
|-----------|--------|--------|--------|--------|--------|--------|--------|--------|
| Bus       | 78     | 76     | 78     | 78     | 78     | 77     | 77     | 77     |
| Train     | 79     | 80     | 80     | 80     | 80     | 78     | 80     | 82     |
| Ferry     | 86     | 85     | 88     | 90     | 86     | 88     | 85     | 88     |
| All Modes | 79     | 79     | 80     | 80     | 80     | 79     | 79     | 80     |