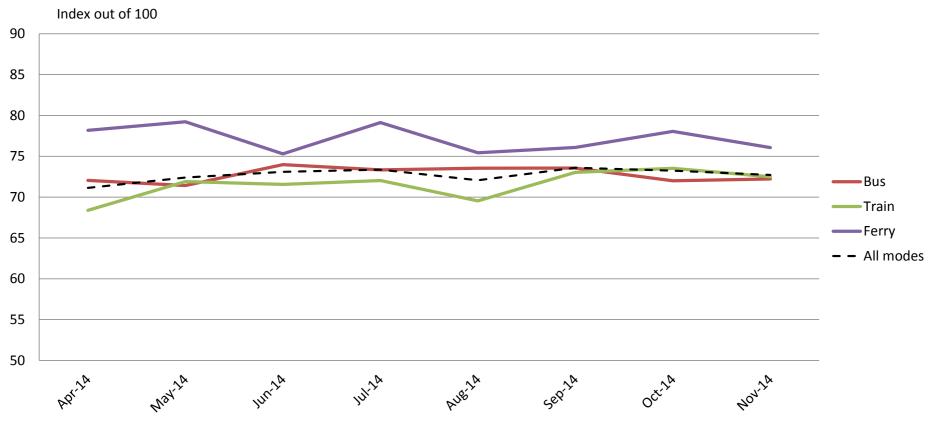

# Proximity – Convenience of available routes, distances from stops and stations and proximity of go card outlets

|          | Apr-14       | May-14 | Jun-14 | Jul-14 | Aug-14 | Sep-14 | Oct-14 | Nov-14 |
|----------|--------------|--------|--------|--------|--------|--------|--------|--------|
| Вι       | rs 72        | 71     | 74     | 73     | 74     | 74     | 72     | 72     |
| Trai     | n 68         | 72     | 72     | 72     | 70     | 73     | 74     | 72     |
| Feri     | <b>'y</b> 78 | 79     | 75     | 79     | 75     | 76     | 78     | 76     |
| All Mode | es 71        | 72     | 73     | 73     | 72     | 74     | 73     | 73     |