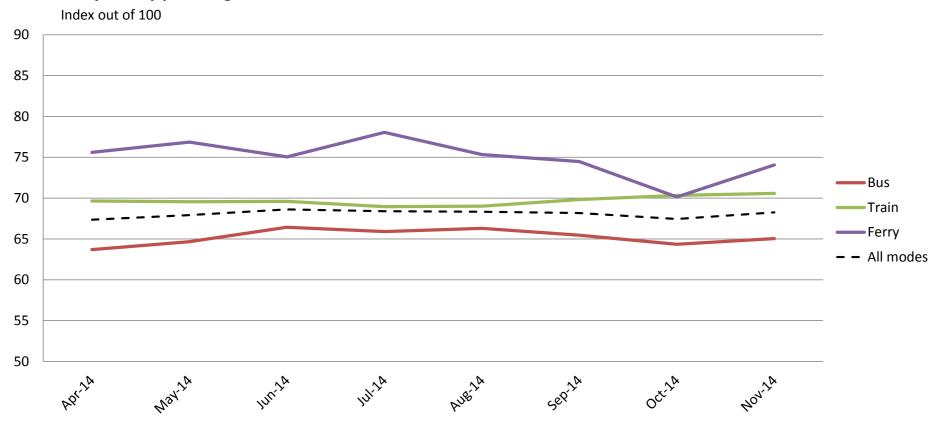

#### Safety and Security – Safety at stops, stations and on board vehicles

|          | Apr-14      | May-14 | Jun-14 | Jul-14 | Aug-14 | Sep-14 | Oct-14 | Nov-14 |
|----------|-------------|--------|--------|--------|--------|--------|--------|--------|
| Bu       | <b>s</b> 79 | 78     | 79     | 80     | 80     | 81     | 78     | 79     |
| Trai     | n 75        | 74     | 75     | 76     | 77     | 76     | 77     | 78     |
| Ferr     | y 84        | 88     | 87     | 89     | 88     | 90     | 87     | 89     |
| All Mode | s 78        | 78     | 78     | 79     | 79     | 80     | 79     | 80     |