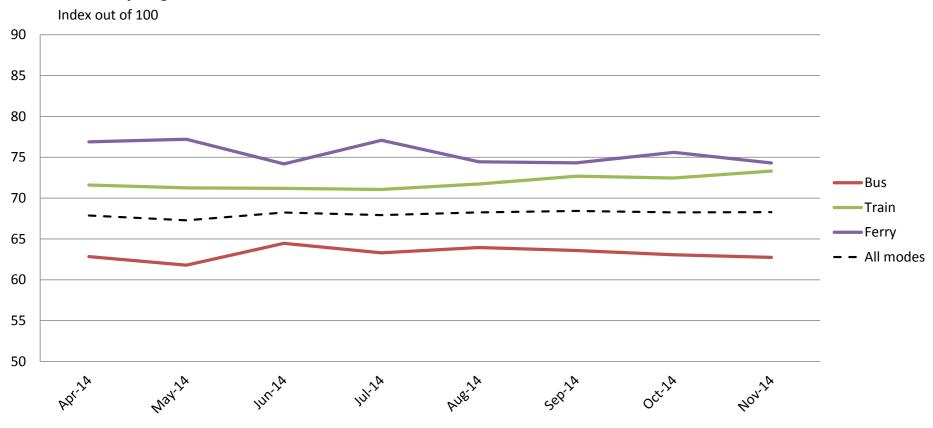

## Reliability and frequency – Ability to meet departure times, frequency of services and reliability of go card readers

|           | Apr-14 | May-14 | Jun-14 | Jul-14 | Aug-14 | Sep-14 | Oct-14 | Nov-14 |
|-----------|--------|--------|--------|--------|--------|--------|--------|--------|
| Bus       | 63     | 62     | 64     | 63     | 64     | 64     | 63     | 63     |
| Train     | 72     | 71     | 71     | 71     | 72     | 73     | 72     | 73     |
| Ferry     | 77     | 77     | 74     | 77     | 74     | 74     | 76     | 74     |
| All Modes | 68     | 67     | 68     | 68     | 68     | 68     | 68     | 68     |