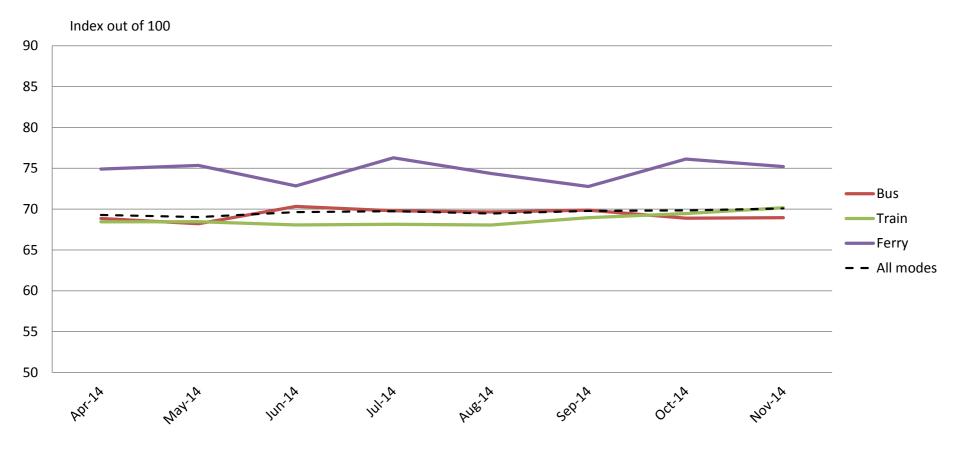

### Overall satisfaction – A combination of all reported categories

|           | Apr-14 | May-14 | Jun-14 | Jul-14 | Aug-14 | Sep-14 | Oct-14 | Nov-14 |
|-----------|--------|--------|--------|--------|--------|--------|--------|--------|
| Bus       | 69     | 68     | 70     | 70     | 70     | 70     | 69     | 69     |
| Train     | 68     | 68     | 68     | 68     | 68     | 69     | 69     | 70     |
| Ferry     | 75     | 75     | 73     | 76     | 74     | 73     | 76     | 75     |
| All Modes | 69     | 69     | 70     | 70     | 69     | 70     | 70     | 70     |