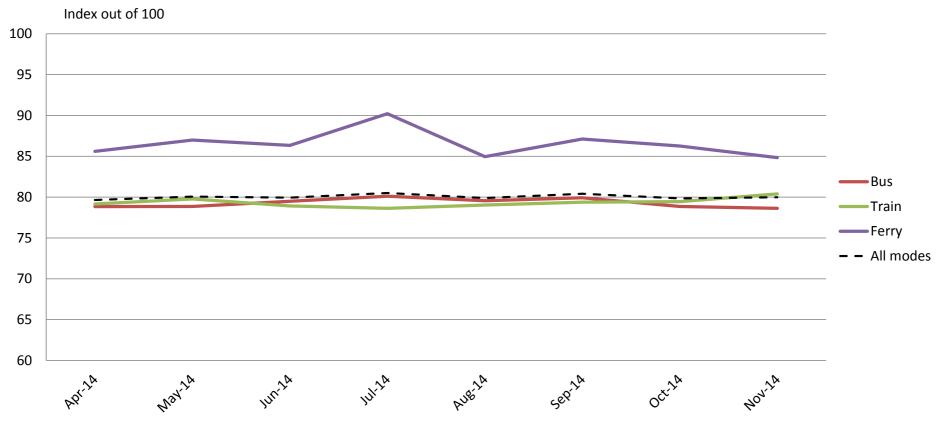

## Accessibility – Ease of getting on and off the platform, and on and off the vehicles, and the reliability of escalators and elevators

|           | Apr-14 | May-14 | Jun-14 | Jul-14 | Aug-14 | Sep-14 | Oct-14 | Nov-14 |
|-----------|--------|--------|--------|--------|--------|--------|--------|--------|
| Bus       | 79     | 79     | 79     | 80     | 80     | 80     | 79     | 79     |
| Train     | 79     | 80     | 79     | 79     | 79     | 79     | 79     | 80     |
| Ferry     | 86     | 87     | 86     | 90     | 85     | 87     | 86     | 85     |
| All Modes | 80     | 80     | 80     | 81     | 80     | 80     | 80     | 80     |