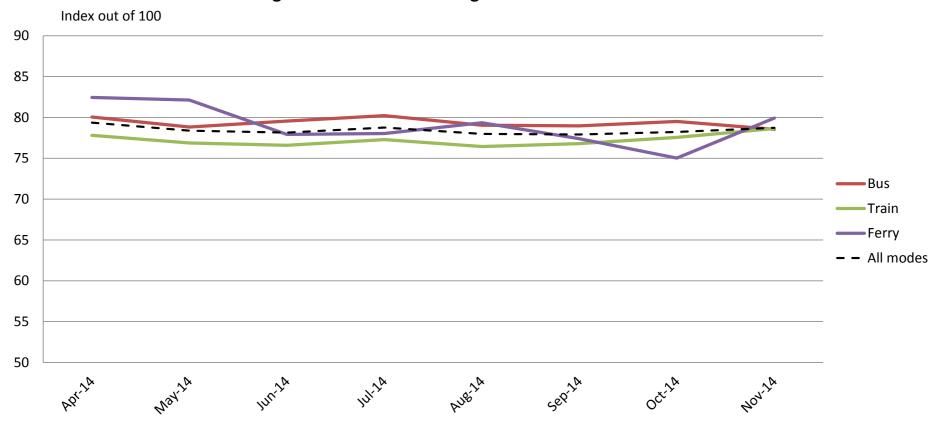

## Ease of use – Using and understanding ticketing including transferring between modes, purchasing, topping up and using go card, ease of finding stops

|           | Apr-14 | May-14 | Jun-14 | Jul-14 | Aug-14 | Sep-14 | Oct-14 | Nov-14 |
|-----------|--------|--------|--------|--------|--------|--------|--------|--------|
| Bus       | 79     | 78     | 79     | 80     | 79     | 79     | 78     | 79     |
| Train     | 78     | 77     | 77     | 78     | 77     | 78     | 78     | 78     |
| Ferry     | 84     | 83     | 81     | 83     | 81     | 79     | 78     | 82     |
| All Modes | 79     | 78     | 79     | 79     | 79     | 78     | 78     | 79     |