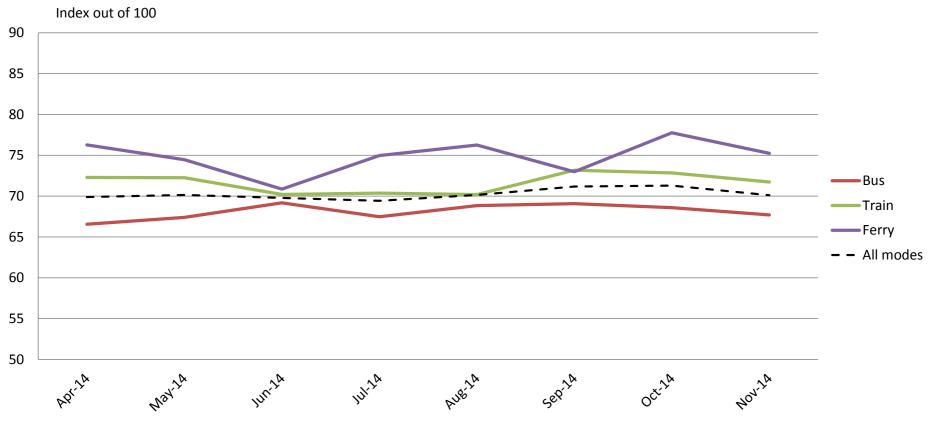

## Information – Ability to understand on board and at-station information, timetables, maps and journey planning information

|           | Apr-14 | May-14 | Jun-14 | Jul-14 | Aug-14 | Sep-14 | Oct-14 | Nov-14 |
|-----------|--------|--------|--------|--------|--------|--------|--------|--------|
| Bus       | 64     | 65     | 66     | 66     | 66     | 65     | 64     | 65     |
| Train     | 70     | 70     | 70     | 69     | 69     | 70     | 70     | 71     |
| Ferry     | 76     | 77     | 75     | 78     | 75     | 74     | 70     | 74     |
| All Modes | 67     | 68     | 69     | 68     | 68     | 68     | 67     | 68     |