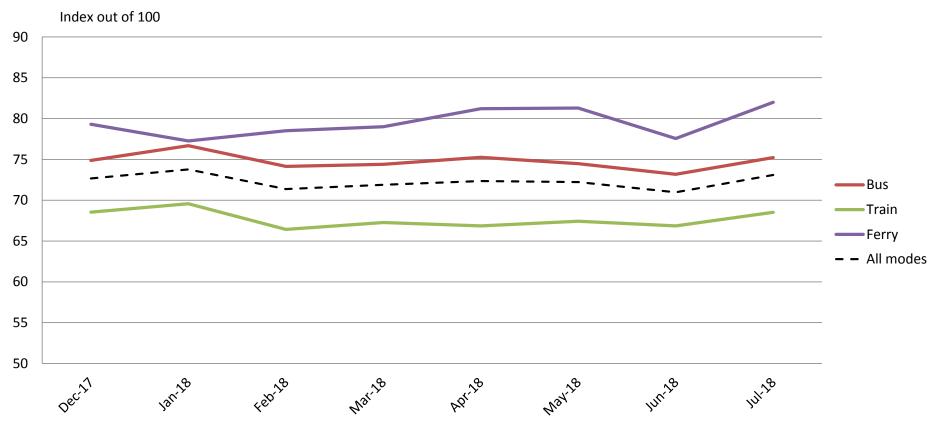

### Comfort – Cleanliness, availability of seats, temperature on board, and facilities at stops and stations

|       |       | Dec-17 | Jan-18 | Feb-18 | Mar-18 | Apr-18 | May-18 | Jun-18 | Jul-18 |
|-------|-------|--------|--------|--------|--------|--------|--------|--------|--------|
|       | Bus   | 75     | 77     | 74     | 74     | 75     | 74     | 73     | 75     |
| •     | Train | 69     | 70     | 66     | 67     | 67     | 67     | 67     | 69     |
|       | Ferry | 79     | 77     | 79     | 79     | 81     | 81     | 78     | 82     |
| All M | odes  | 73     | 74     | 71     | 72     | 72     | 72     | 71     | 73     |