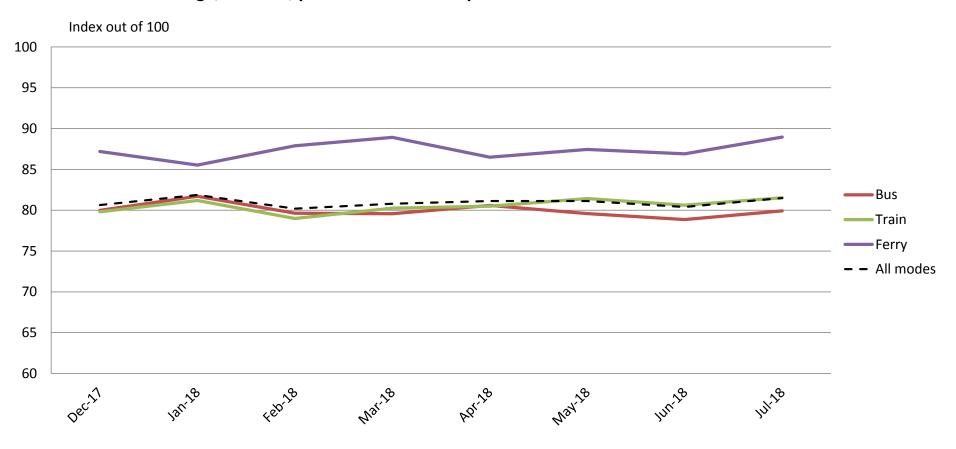

#### Staff – Knowledge, conduct, presentation and helpfulness of staff

|           | Dec-17 | Jan-18 | Feb-18 | Mar-18 | Apr-18 | May-18 | Jun-18 | Jul-18 |
|-----------|--------|--------|--------|--------|--------|--------|--------|--------|
| Bus       | 80     | 82     | 80     | 80     | 81     | 80     | 79     | 80     |
| Train     | 80     | 81     | 79     | 80     | 80     | 81     | 81     | 82     |
| Ferry     | 87     | 86     | 88     | 89     | 86     | 87     | 87     | 89     |
| All Modes | 81     | 82     | 80     | 81     | 81     | 81     | 80     | 81     |