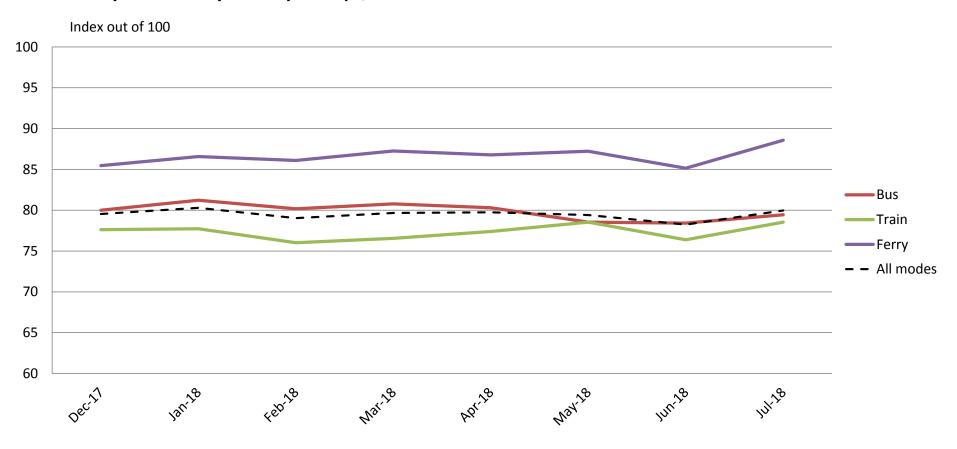

#### Safety and Security – Safety at stops, stations and on board vehicles

|   |           | Dec-17 | Jan-18 | Feb-18 | Mar-18 | Apr-18 | May-18 | Jun-18 | Jul-18 |
|---|-----------|--------|--------|--------|--------|--------|--------|--------|--------|
|   | Bus       | 80     | 81     | 80     | 81     | 80     | 79     | 78     | 79     |
|   | Train     | 78     | 78     | 76     | 77     | 77     | 79     | 76     | 79     |
|   | Ferry     | 85     | 87     | 86     | 87     | 87     | 87     | 85     | 89     |
| Ī | All Modes | 80     | 80     | 79     | 80     | 80     | 79     | 78     | 80     |