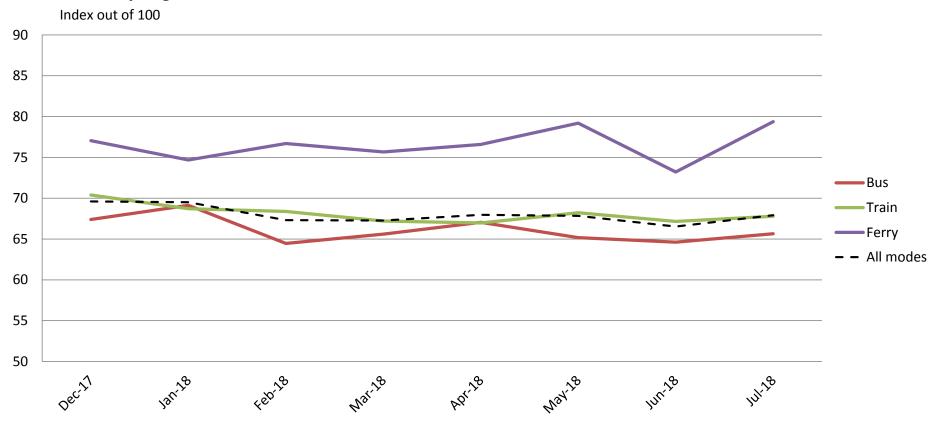

## Reliability and frequency – Ability to meet departure times, frequency of services and reliability of go card readers

|     |       | Dec-17 | Jan-18 | Feb-18 | Mar-18 | Apr-18 | May-18 | Jun-18 | Jul-18 |
|-----|-------|--------|--------|--------|--------|--------|--------|--------|--------|
|     | Bus   | 67     | 69     | 64     | 66     | 67     | 65     | 65     | 66     |
|     | Train | 70     | 69     | 68     | 67     | 67     | 68     | 67     | 68     |
|     | Ferry | 77     | 75     | 77     | 76     | 77     | 79     | 73     | 79     |
| All | Modes | 70     | 70     | 67     | 67     | 68     | 68     | 67     | 68     |