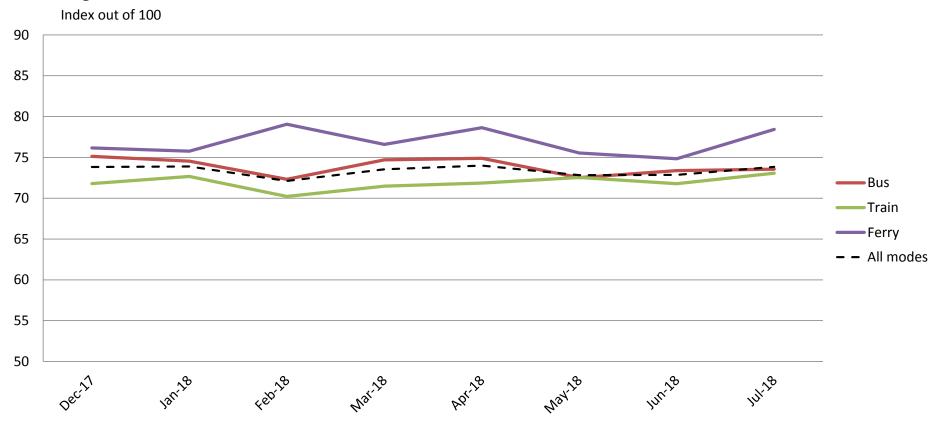

# Proximity – Convenience of available routes, distances from stops and stations and proximity of go card outlets

|     |       | Dec-17 | Jan-18 | Feb-18 | Mar-18 | Apr-18 | May-18 | Jun-18 | Jul-18 |
|-----|-------|--------|--------|--------|--------|--------|--------|--------|--------|
|     | Bus   | 75     | 75     | 72     | 75     | 75     | 73     | 73     | 74     |
|     | Train | 72     | 73     | 70     | 71     | 72     | 73     | 72     | 73     |
|     | Ferry | 76     | 76     | 79     | 77     | 79     | 76     | 75     | 78     |
| All | Modes | 74     | 74     | 72     | 74     | 74     | 73     | 73     | 74     |