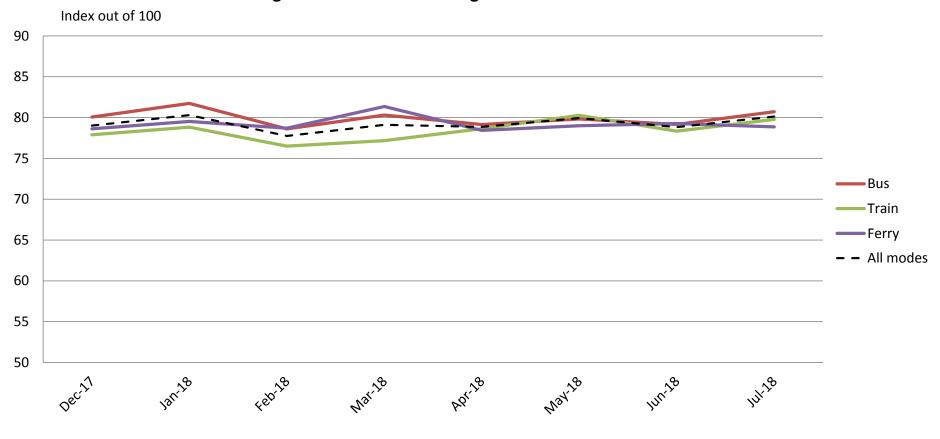

# Ease of use – Using and understanding ticketing including transferring between modes, purchasing, topping up and using go card, ease of finding stops

|           | Dec-17 | Jan-18 | Feb-18 | Mar-18 | Apr-18 | May-18 | Jun-18 | Jul-18 |
|-----------|--------|--------|--------|--------|--------|--------|--------|--------|
| Bus       | 79     | 81     | 78     | 80     | 79     | 79     | 79     | 80     |
| Train     | 78     | 79     | 77     | 77     | 79     | 80     | 79     | 80     |
| Ferry     | 80     | 80     | 80     | 81     | 81     | 80     | 81     | 81     |
| All Modes | 79     | 80     | 78     | 78     | 79     | 79     | 79     | 80     |