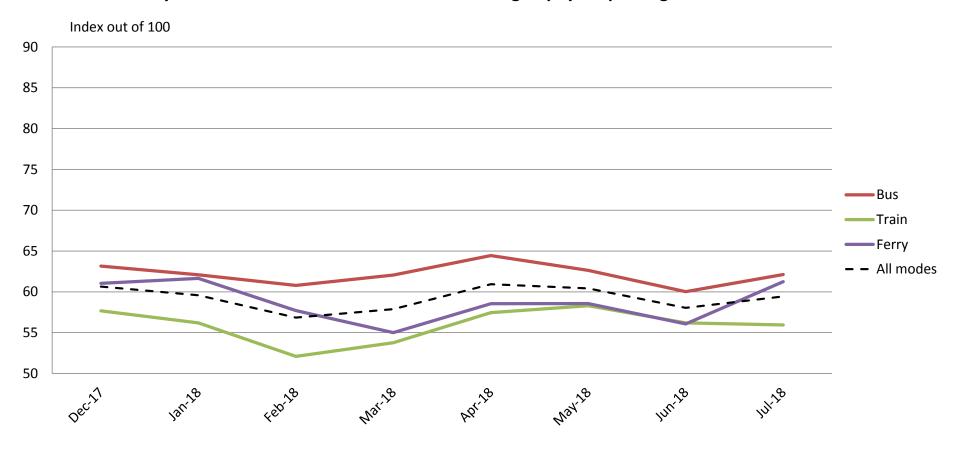

#### Affordability - Cost of tickets and benefits of not having to pay for parking

|           | Dec-17 | Jan-18 | Feb-18 | Mar-18 | Apr-18 | May-18 | Jun-18 | Jul-18 |
|-----------|--------|--------|--------|--------|--------|--------|--------|--------|
| Bus       | 63     | 62     | 61     | 62     | 64     | 63     | 60     | 62     |
| Train     | 58     | 56     | 52     | 54     | 57     | 58     | 56     | 56     |
| Ferry     | 61     | 62     | 58     | 55     | 59     | 59     | 56     | 61     |
| All Modes | 61     | 60     | 57     | 58     | 61     | 60     | 58     | 59     |