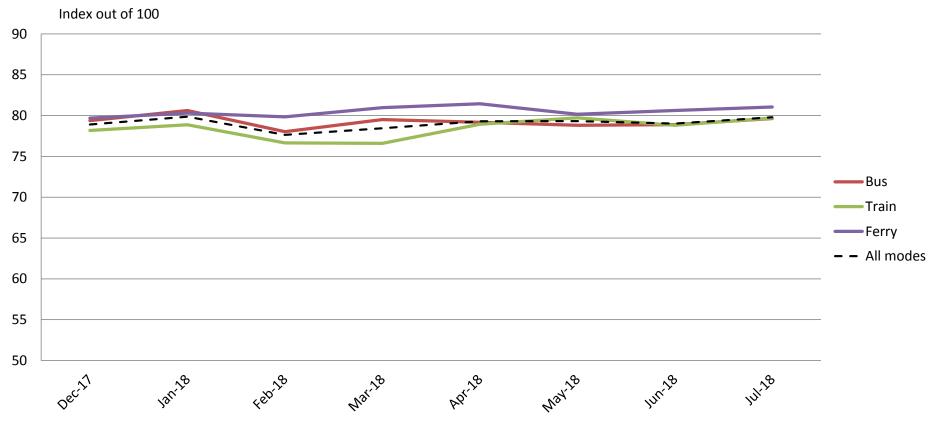

#### Safety and Security – Safety at stops, stations and on board vehicles

|   |           | Dec-17 | Jan-18 | Feb-18 | Mar-18 | Apr-18 | May-18 | Jun-18 | Jul-18 |
|---|-----------|--------|--------|--------|--------|--------|--------|--------|--------|
|   | Bus       | 80     | 81     | 80     | 81     | 80     | 79     | 78     | 79     |
|   | Train     | 78     | 78     | 76     | 77     | 77     | 79     | 76     | 79     |
|   | Ferry     | 85     | 87     | 86     | 87     | 87     | 87     | 85     | 89     |
| Ī | All Modes | 80     | 80     | 79     | 80     | 80     | 79     | 78     | 80     |