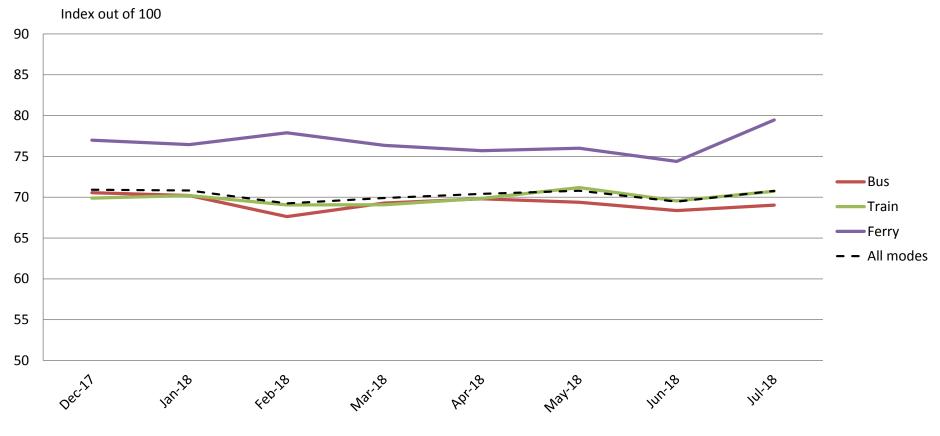

## Reliability and frequency – Ability to meet departure times, frequency of services and reliability of go card readers

|     |       | Dec-17 | Jan-18 | Feb-18 | Mar-18 | Apr-18 | May-18 | Jun-18 | Jul-18 |
|-----|-------|--------|--------|--------|--------|--------|--------|--------|--------|
|     | Bus   | 67     | 69     | 64     | 66     | 67     | 65     | 65     | 66     |
|     | Train | 70     | 69     | 68     | 67     | 67     | 68     | 67     | 68     |
|     | Ferry | 77     | 75     | 77     | 76     | 77     | 79     | 73     | 79     |
| All | Modes | 70     | 70     | 67     | 67     | 68     | 68     | 67     | 68     |