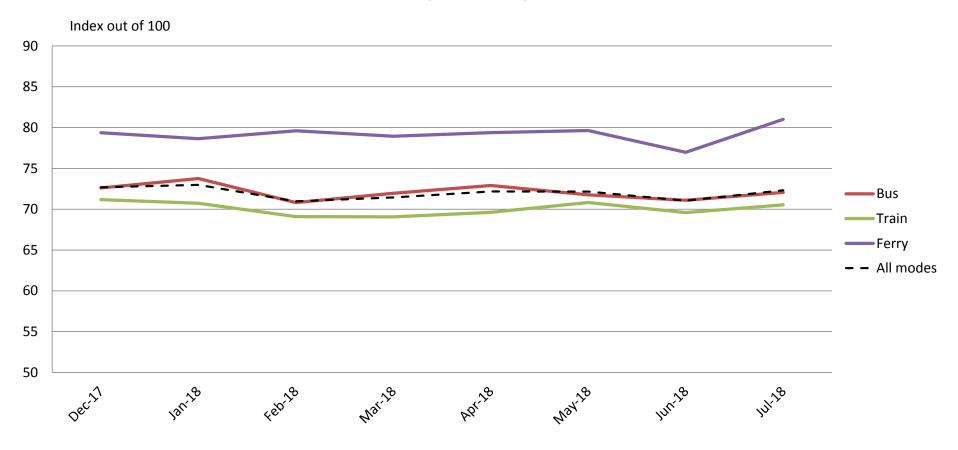

#### Overall satisfaction – A combination of all reported categories

|           | Dec-17 | Jan-18 | Feb-18 | Mar-18 | Apr-18 | May-18 | Jun-18 | Jul-18 |
|-----------|--------|--------|--------|--------|--------|--------|--------|--------|
| Bus       | 73     | 74     | 71     | 72     | 73     | 72     | 71     | 72     |
| Train     | 71     | 71     | 69     | 69     | 70     | 71     | 70     | 71     |
| Ferry     | 79     | 79     | 80     | 79     | 79     | 80     | 77     | 81     |
| All Modes | 73     | 73     | 71     | 71     | 72     | 72     | 71     | 72     |