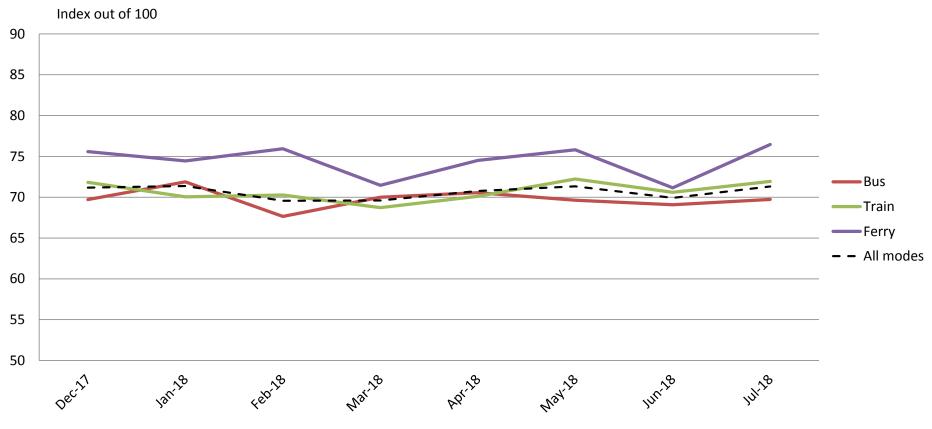

# Efficiency – Door-to-door travel time, connections with other services and avoidance of congestion

|           | Dec-17 | Jan-18 | Feb-18 | Mar-18 | Apr-18 | May-18 | Jun-18 | Jul-18 |
|-----------|--------|--------|--------|--------|--------|--------|--------|--------|
| Bus       | 70     | 72     | 68     | 70     | 71     | 70     | 69     | 70     |
| Train     | 72     | 70     | 70     | 69     | 70     | 72     | 71     | 72     |
| Ferry     | 76     | 74     | 76     | 71     | 75     | 76     | 71     | 76     |
| All Modes | 71     | 71     | 70     | 70     | 71     | 71     | 70     | 71     |