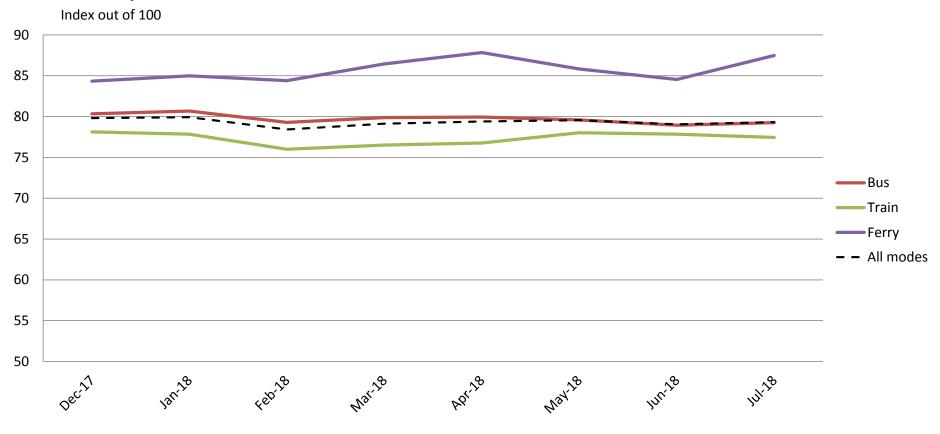

## Accessibility – Ease of getting on and off the platform, and on and off the vehicles, and the reliability of escalators and elevators

|           | Dec-17 | Jan-18 | Feb-18 | Mar-18 | Apr-18 | May-18 | Jun-18 | Jul-18 |
|-----------|--------|--------|--------|--------|--------|--------|--------|--------|
| Bus       | 80     | 81     | 79     | 80     | 80     | 80     | 79     | 79     |
| Train     | 78     | 78     | 76     | 77     | 77     | 78     | 78     | 77     |
| Ferry     | 84     | 85     | 84     | 86     | 88     | 86     | 85     | 87     |
| All Modes | 80     | 80     | 78     | 79     | 79     | 80     | 79     | 79     |