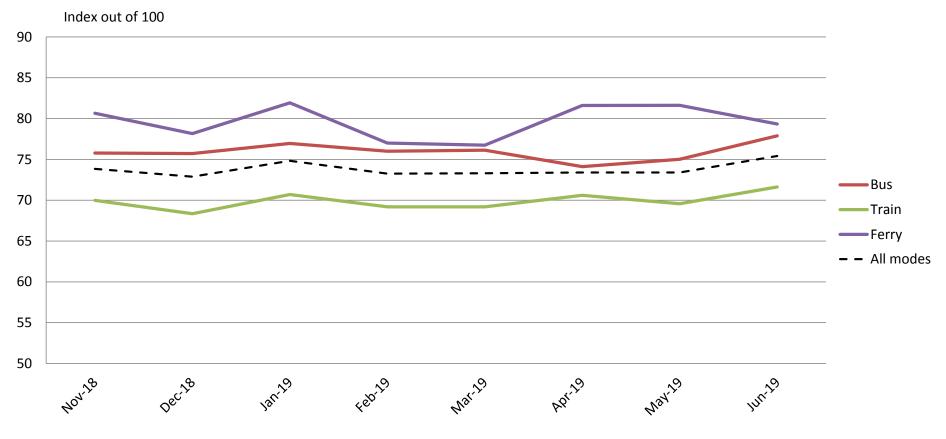

#### Safety and Security – Safety at stops, stations and on board vehicles

|   |           | Nov-18 | Dec-18 | Jan-19 | Feb-19 | Mar-19 | Apr-19 | May-19 | Jun-19 |
|---|-----------|--------|--------|--------|--------|--------|--------|--------|--------|
|   | Bus       | 80     | 80     | 81     | 81     | 81     | 78     | 80     | 82     |
|   | Train     | 78     | 77     | 77     | 78     | 77     | 78     | 78     | 79     |
|   | Ferry     | 89     | 89     | 88     | 85     | 86     | 90     | 89     | 86     |
| Ī | All Modes | 80     | 79     | 80     | 80     | 80     | 79     | 80     | 81     |