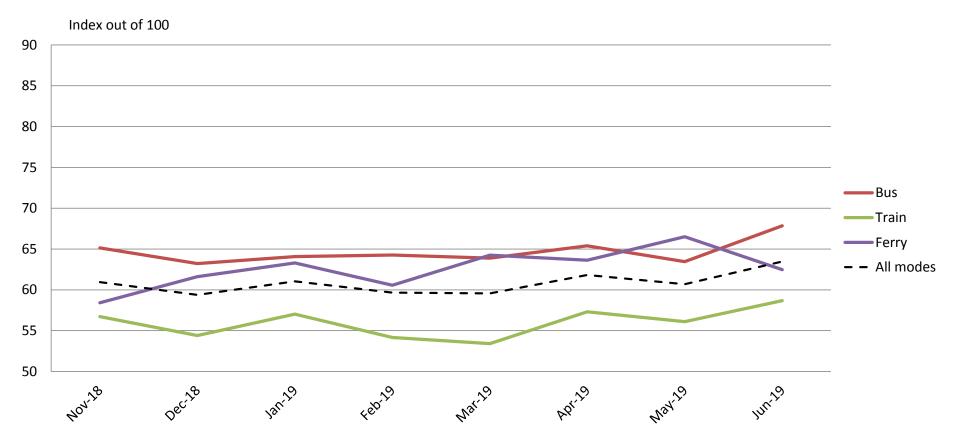

#### Affordability - Cost of tickets and benefits of not having to pay for parking

|           | Nov-18 | Dec-18 | Jan-19 | Feb-19 | Mar-19 | Apr-19 | May-19 | Jun-19 |
|-----------|--------|--------|--------|--------|--------|--------|--------|--------|
| Bus       | 65     | 63     | 64     | 64     | 64     | 65     | 63     | 68     |
| Train     | 57     | 54     | 57     | 54     | 53     | 57     | 56     | 59     |
| Ferry     | 58     | 62     | 63     | 61     | 64     | 64     | 67     | 62     |
| All Modes | 61     | 59     | 61     | 60     | 60     | 62     | 61     | 63     |