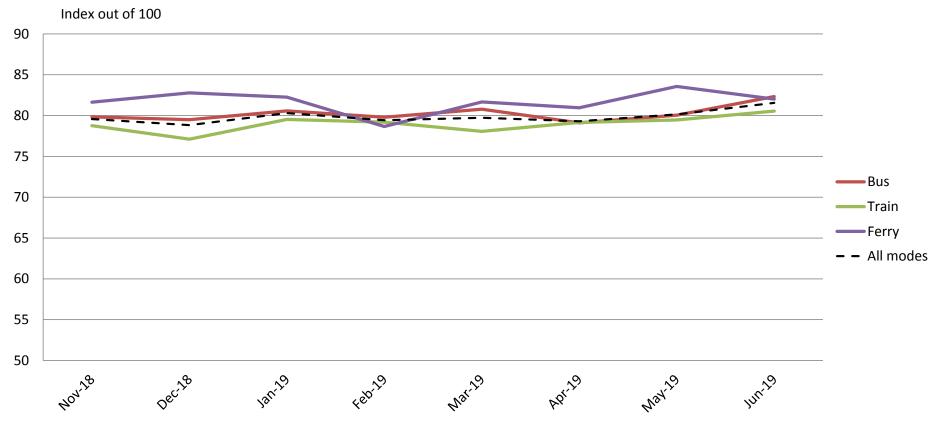

## Accessibility – Ease of getting on and off the platform, and on and off the vehicles, and the reliability of escalators and elevators

|           | Nov-18 | Dec-18 | Jan-19 | Feb-19 | Mar-19 | Apr-19 | May-19 | Jun-19 |
|-----------|--------|--------|--------|--------|--------|--------|--------|--------|
| Bus       | 80     | 80     | 81     | 81     | 81     | 79     | 80     | 82     |
| Train     | 78     | 76     | 79     | 79     | 78     | 78     | 79     | 79     |
| Ferry     | 86     | 87     | 87     | 83     | 84     | 87     | 88     | 86     |
| All Modes | 80     | 79     | 81     | 80     | 80     | 79     | 80     | 81     |