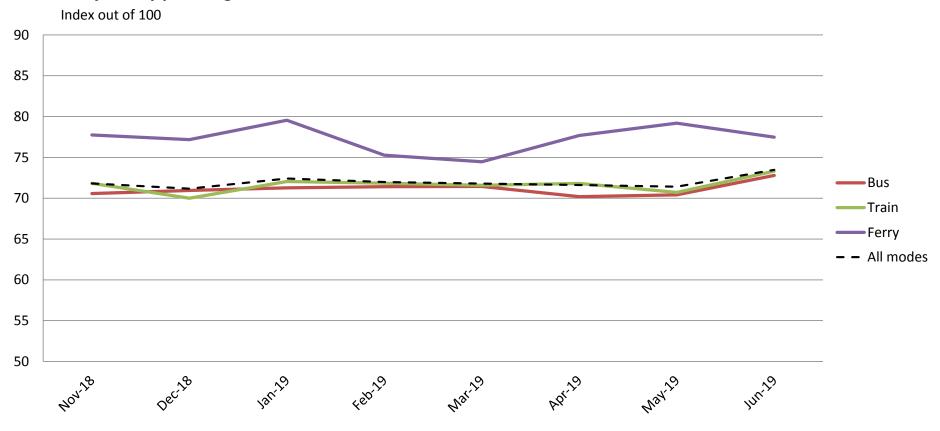

#### Overall satisfaction – A combination of all reported categories

|           | Nov-18 | Dec-18 | Jan-19 | Feb-19 | Mar-19 | Apr-19 | May-19 | Jun-19 |
|-----------|--------|--------|--------|--------|--------|--------|--------|--------|
| Bus       | 73     | 73     | 74     | 74     | 74     | 72     | 73     | 76     |
| Train     | 71     | 70     | 72     | 71     | 70     | 71     | 71     | 73     |
| Ferry     | 80     | 78     | 82     | 77     | 79     | 81     | 82     | 80     |
| All Modes | 73     | 72     | 74     | 73     | 73     | 73     | 73     | 75     |