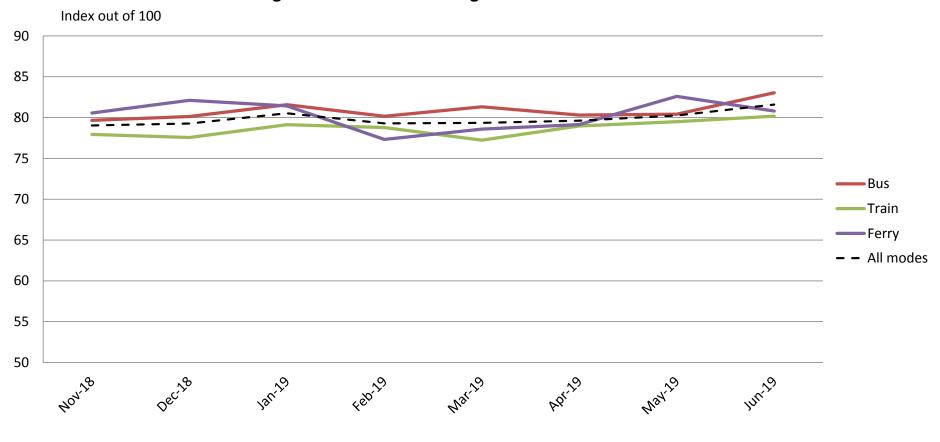

## Ease of use – Using and understanding ticketing including transferring between modes, purchasing, topping up and using go card, ease of finding stops

|           | Nov-18 | Dec-18 | Jan-19 | Feb-19 | Mar-19 | Apr-19 | May-19 | Jun-19 |
|-----------|--------|--------|--------|--------|--------|--------|--------|--------|
| Bus       | 80     | 79     | 81     | 80     | 81     | 79     | 80     | 82     |
| Train     | 79     | 77     | 80     | 79     | 78     | 79     | 79     | 81     |
| Ferry     | 82     | 83     | 82     | 79     | 82     | 81     | 84     | 82     |
| All Modes | 80     | 79     | 80     | 79     | 80     | 79     | 80     | 82     |