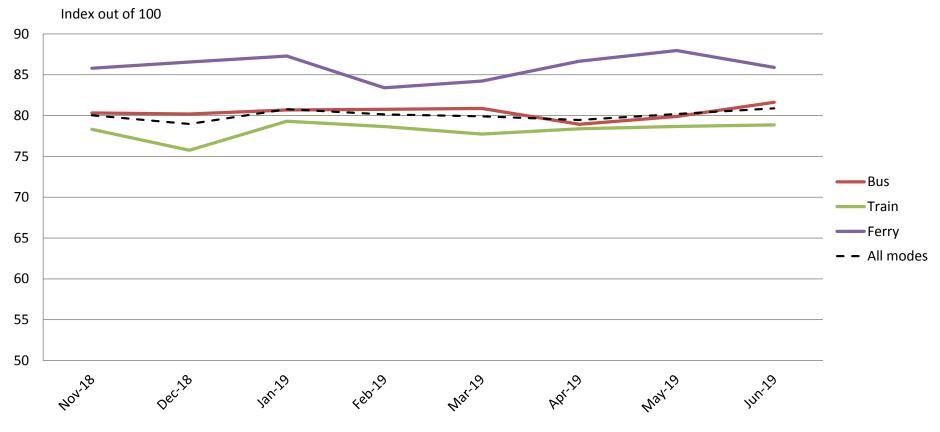

## Accessibility – Ease of getting on and off the platform, and on and off the vehicles, and the reliability of escalators and elevators

|           | Nov-18 | Dec-18 | Jan-19 | Feb-19 | Mar-19 | Apr-19 | May-19 | Jun-19 |
|-----------|--------|--------|--------|--------|--------|--------|--------|--------|
| Bus       | 80     | 80     | 81     | 81     | 81     | 79     | 80     | 82     |
| Train     | 78     | 76     | 79     | 79     | 78     | 78     | 79     | 79     |
| Ferry     | 86     | 87     | 87     | 83     | 84     | 87     | 88     | 86     |
| All Modes | 80     | 79     | 81     | 80     | 80     | 79     | 80     | 81     |