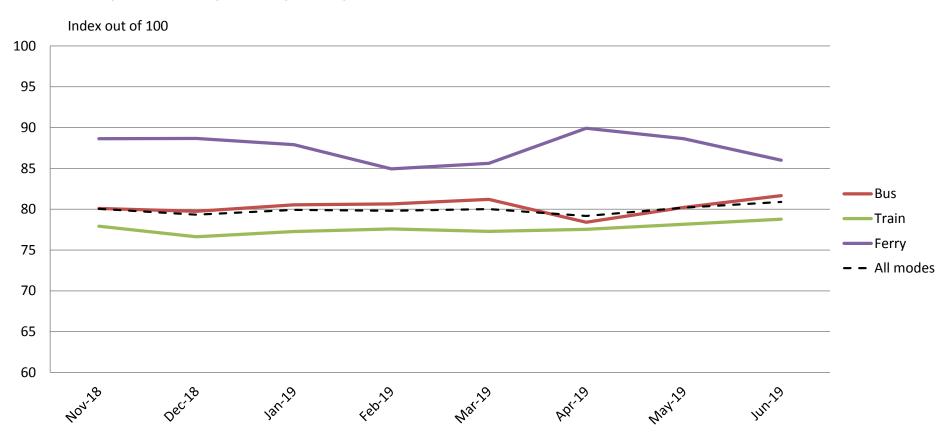

#### Staff – Knowledge, conduct, presentation and helpfulness of staff

|           | Nov-18 | Dec-18 | Jan-19 | Feb-19 | Mar-19 | Apr-19 | May-19 | Jun-19 |
|-----------|--------|--------|--------|--------|--------|--------|--------|--------|
| Bus       | 80     | 80     | 81     | 81     | 81     | 79     | 81     | 83     |
| Train     | 82     | 80     | 82     | 81     | 81     | 82     | 83     | 83     |
| Ferry     | 89     | 87     | 91     | 86     | 87     | 89     | 89     | 88     |
| All Modes | 82     | 81     | 82     | 82     | 82     | 81     | 82     | 83     |