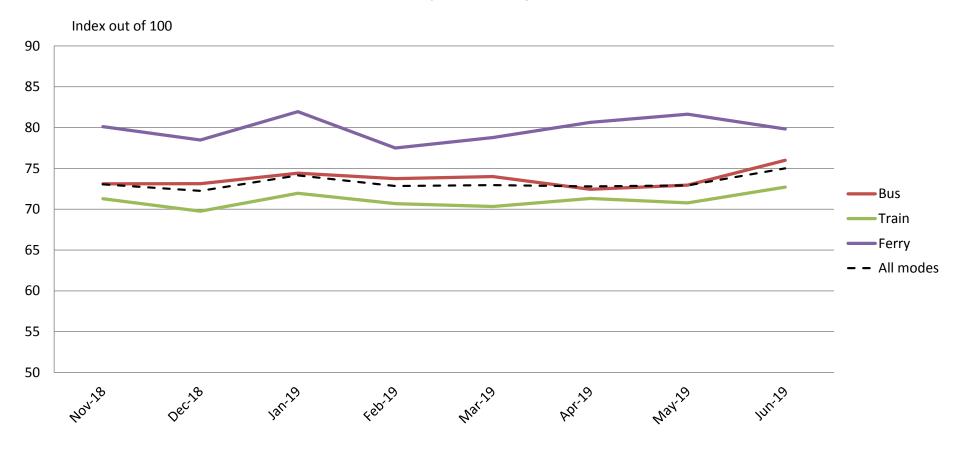

#### Overall satisfaction – A combination of all reported categories

|           | Nov-18 | Dec-18 | Jan-19 | Feb-19 | Mar-19 | Apr-19 | May-19 | Jun-19 |
|-----------|--------|--------|--------|--------|--------|--------|--------|--------|
| Bus       | 73     | 73     | 74     | 74     | 74     | 72     | 73     | 76     |
| Train     | 71     | 70     | 72     | 71     | 70     | 71     | 71     | 73     |
| Ferry     | 80     | 78     | 82     | 77     | 79     | 81     | 82     | 80     |
| All Modes | 73     | 72     | 74     | 73     | 73     | 73     | 73     | 75     |