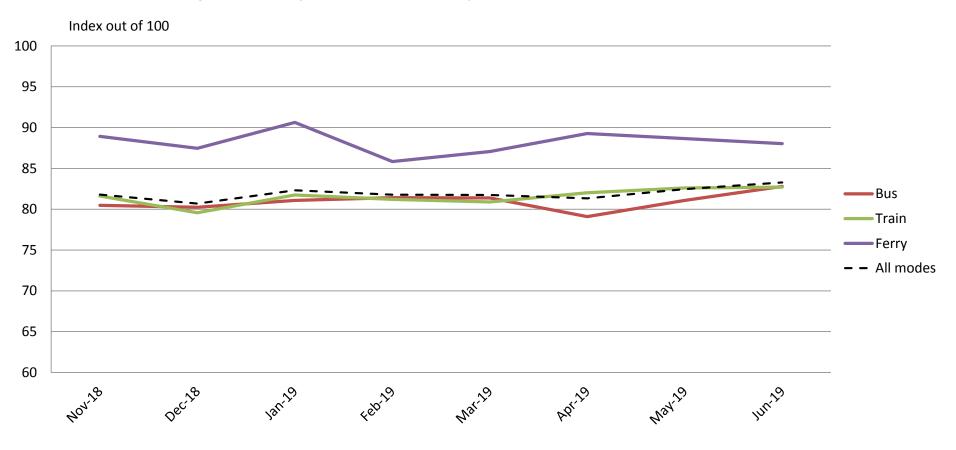

#### Staff – Knowledge, conduct, presentation and helpfulness of staff

|           | Nov-18 | Dec-18 | Jan-19 | Feb-19 | Mar-19 | Apr-19 | May-19 | Jun-19 |
|-----------|--------|--------|--------|--------|--------|--------|--------|--------|
| Bus       | 80     | 80     | 81     | 81     | 81     | 79     | 81     | 83     |
| Train     | 82     | 80     | 82     | 81     | 81     | 82     | 83     | 83     |
| Ferry     | 89     | 87     | 91     | 86     | 87     | 89     | 89     | 88     |
| All Modes | 82     | 81     | 82     | 82     | 82     | 81     | 82     | 83     |