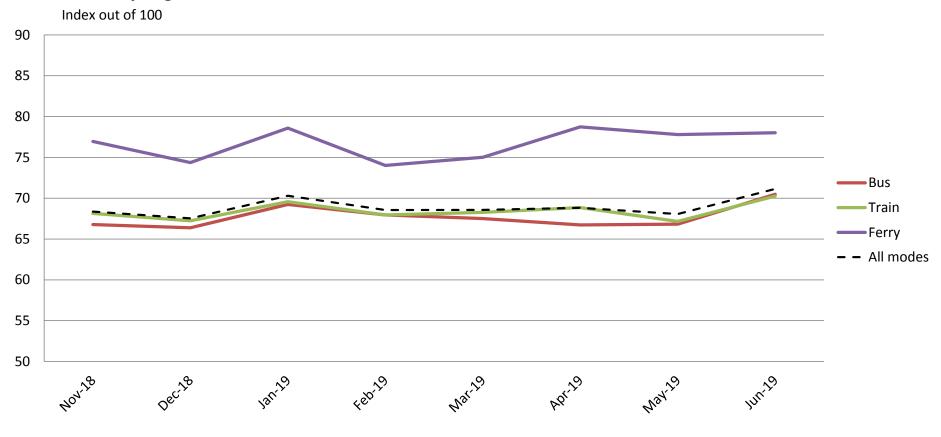

### Reliability and frequency – Ability to meet departure times, frequency of services and reliability of go card readers

|     |       | Nov-18 | Dec-18 | Jan-19 | Feb-19 | Mar-19 | Apr-19 | May-19 | Jun-19 |
|-----|-------|--------|--------|--------|--------|--------|--------|--------|--------|
|     | Bus   | 67     | 66     | 69     | 68     | 67     | 67     | 67     | 70     |
|     | Train | 68     | 67     | 70     | 68     | 68     | 69     | 67     | 70     |
|     | Ferry | 77     | 74     | 79     | 74     | 75     | 79     | 78     | 78     |
| All | Modes | 68     | 68     | 70     | 69     | 69     | 69     | 68     | 71     |