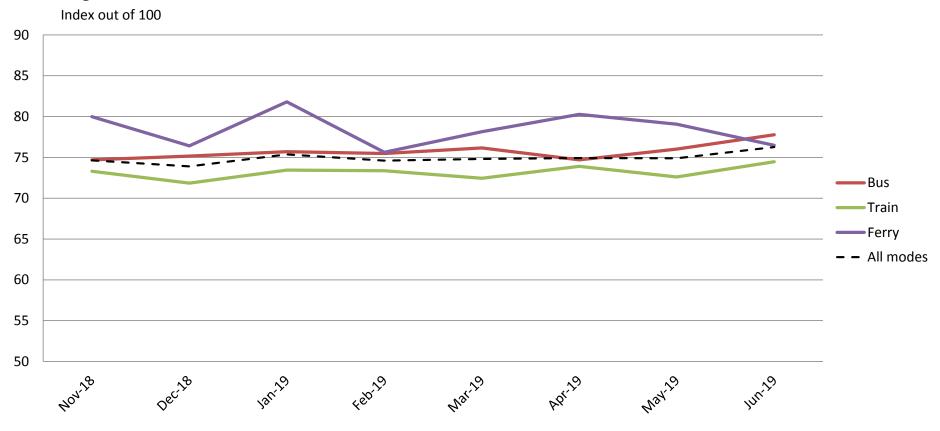

#### Comfort – Cleanliness, availability of seats, temperature on board, and facilities at stops and stations

|     |       | Nov-18 | Dec-18 | Jan-19 | Feb-19 | Mar-19 | Apr-19 | May-19 | Jun-19 |
|-----|-------|--------|--------|--------|--------|--------|--------|--------|--------|
|     | Bus   | 76     | 76     | 77     | 76     | 76     | 74     | 75     | 78     |
|     | Train | 70     | 68     | 71     | 69     | 69     | 71     | 70     | 72     |
|     | Ferry | 81     | 78     | 82     | 77     | 77     | 82     | 82     | 79     |
| All | Modes | 74     | 73     | 75     | 73     | 73     | 73     | 73     | 75     |