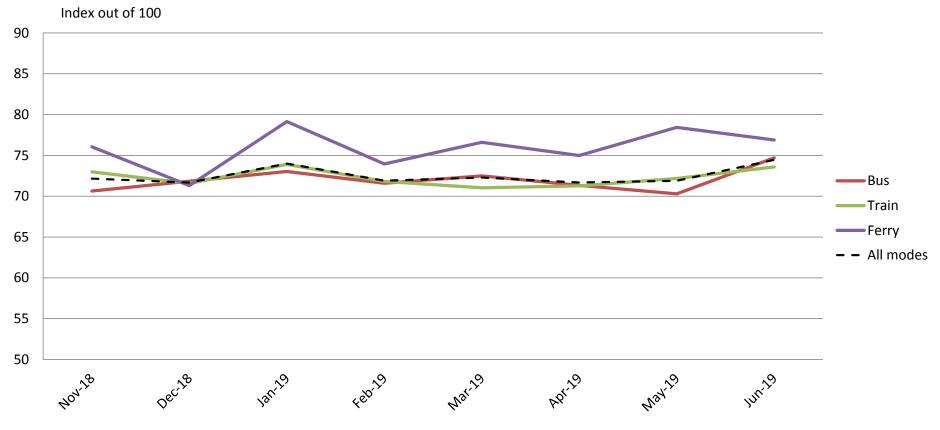

#### Overall satisfaction – A combination of all reported categories

|           | Nov-18 | Dec-18 | Jan-19 | Feb-19 | Mar-19 | Apr-19 | May-19 | Jun-19 |
|-----------|--------|--------|--------|--------|--------|--------|--------|--------|
| Bus       | 73     | 73     | 74     | 74     | 74     | 72     | 73     | 76     |
| Train     | 71     | 70     | 72     | 71     | 70     | 71     | 71     | 73     |
| Ferry     | 80     | 78     | 82     | 77     | 79     | 81     | 82     | 80     |
| All Modes | 73     | 72     | 74     | 73     | 73     | 73     | 73     | 75     |