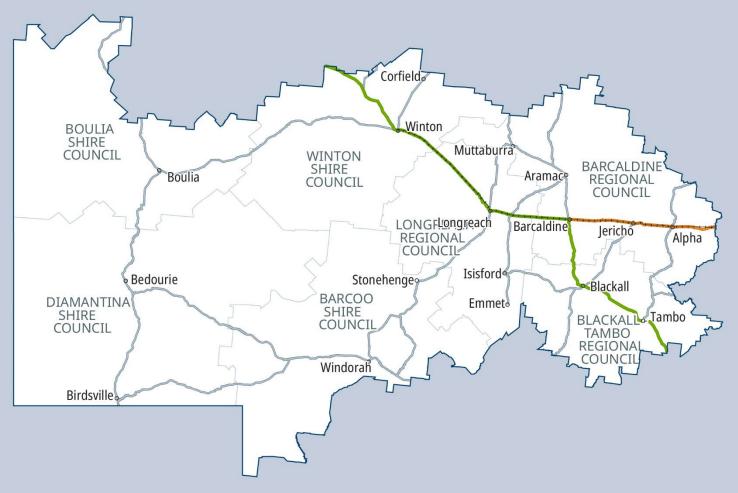

### **Planned investments**

Projects: Up to \$250 million

AG = Australian Government funding, QG = Queensland Government funding, Local/Other = Local Government or other funding partners.

| Investment<br>ID | Project title                                                                        | AG | QG | Local/<br>Other | Planning | Procurement | Construction<br>Start | Notes                                                      |
|------------------|--------------------------------------------------------------------------------------|----|----|-----------------|----------|-------------|-----------------------|------------------------------------------------------------|
| 3209354          | Alpha - Tambo Road, pave and seal                                                    | •  | •  |                 | Underway | Mid 2026    | 2026-27               | Australian Government Queensland Beef<br>Corridors Program |
| 3153124          | Barcaldine - Aramac Road (Section 3), rehabilitate and widen                         |    | •  |                 | Underway | 2026-27     | 2026-27               | Transport Infrastructure Development<br>Scheme             |
| 2337706          | Capricorn Highway (Emerald - Alpha)<br>(Package 2), strengthen and widen<br>pavement | •  | •  |                 | Underway | -           | -                     |                                                            |
| 3157860          | Clermont - Alpha Road, pave and seal                                                 | •  | •  |                 | ✓        | ✓           | Mid 2025              | Australian Government Queensland Beef<br>Corridors Program |
| 2605321          | Outback Way Queensland Future<br>Priorities, funding allocation                      | •  | •  |                 | Underway | Late 2025   | Mid 2026              |                                                            |
| 3098543          | Richmond - Winton Road, pave and seal                                                |    | •  |                 | Underway | Mid 2026    | 2026-27               | Transport Infrastructure Development<br>Scheme             |
| 3154142          | Thomson Developmental Road (Jundah -<br>Longreach), rehabilitate and widen           |    | •  |                 | Underway | 2027-28     | 2027-28               | Transport Infrastructure Development<br>Scheme             |

## **Contractually committed investments**

AG = Australian Government funding, QG = Queensland Government funding, Local/Other = Local Government or other funding partners.

| Investment<br>ID | Project title                                              | AG<br>(\$'000's) | QG<br>(\$'000's) | Local/<br>Other<br>(\$'000's) | Committed<br>total<br>budget<br>(\$'000's) | Estimated<br>expenditure<br>to 30 June<br>2025<br>(\$'000's) | 2025-26<br>(\$'000's) | Post<br>2025-26<br>(\$'000's) | Notes                                                          |
|------------------|------------------------------------------------------------|------------------|------------------|-------------------------------|--------------------------------------------|--------------------------------------------------------------|-----------------------|-------------------------------|----------------------------------------------------------------|
| 2353432          | Donohue Highway (Boulia - Tobermorey), progressive sealing | 41,500           |                  |                               | 41,500                                     | 5,400                                                        | 4,000                 | 32,100                        | Project scope, cost and timing subject to further planning and |

| Investment<br>ID | Project title                                                                                                        | AG<br>(\$'000's) | QG<br>(\$'000's) | Local/<br>Other<br>(\$'000's) | Committed<br>total<br>budget<br>(\$'000's) | Estimated<br>expenditure<br>to 30 June<br>2025<br>(\$'000's) | 2025-26<br>(\$'000's) | Post<br>2025-26<br>(\$'000's) | Notes                                                            |
|------------------|----------------------------------------------------------------------------------------------------------------------|------------------|------------------|-------------------------------|--------------------------------------------|--------------------------------------------------------------|-----------------------|-------------------------------|------------------------------------------------------------------|
|                  |                                                                                                                      |                  |                  |                               |                                            |                                                              |                       |                               | negotiation with the Australian<br>Government.                   |
| 2351207          | Winton - Jundah Road, progressive sealing                                                                            | 12,960           |                  | 3,240                         | 16,200                                     | 2,630                                                        | 4,600                 | 5,730                         |                                                                  |
| 3445366          | Landsborough Highway (Winton -<br>Kynuna), 2024 Disaster Recovery Funding<br>Arrangements reconstruction works       | 6,466            | 2,155            |                               | 8,622                                      |                                                              | 8,622                 |                               | Funding administered by the Queensland Reconstruction Authority. |
| 3445342          | Blackall - Adavale Road, 2024 Disaster<br>Recovery Funding Arrangements<br>reconstruction works                      | 4,381            | 1,460            |                               | 5,841                                      |                                                              | 5,841                 |                               | Funding administered by the Queensland Reconstruction Authority. |
| 3154146          | Eyre Developmental Road (Bedourie -<br>Birdsville), pave and seal                                                    |                  | 2,764            |                               | 2,764                                      | 160                                                          | 2,454                 | 150                           | Transport Infrastructure Development Scheme                      |
| 3153611          | Blackall - Jericho Road, rehabilitate and widen                                                                      |                  | 2,454            |                               | 2,454                                      |                                                              | 2,454                 |                               | Transport Infrastructure Development Scheme                      |
| 3445387          | Kennedy Developmental Road (Winton -<br>Boulia), 2024 Disaster Recovery Funding<br>Arrangements reconstruction works | 1,550            | 517              |                               | 2,066                                      |                                                              | 2,066                 |                               | Funding administered by the Queensland Reconstruction Authority. |
| 2745847          | Landsborough Highway (Barcaldine -<br>Longreach), Lagoon Creek, construct<br>shared path                             |                  | 1,370            |                               | 1,370                                      | 218                                                          | 1,152                 |                               |                                                                  |