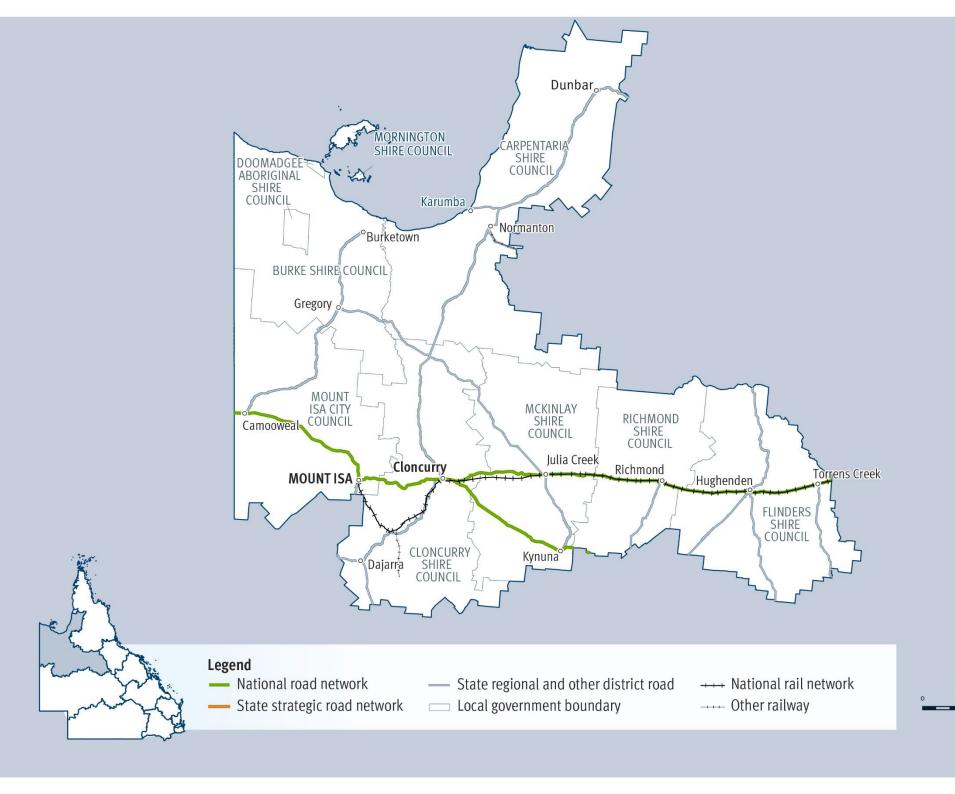

# **North West**

## **Key facts**

307,082 km<sup>2</sup> Area covered by location <sup>1</sup>

**0.57** % Population of Queensland <sup>1</sup>

**2,562 km** Other state-controlled road network

1,024 km National Land Transport Network <sup>2</sup>