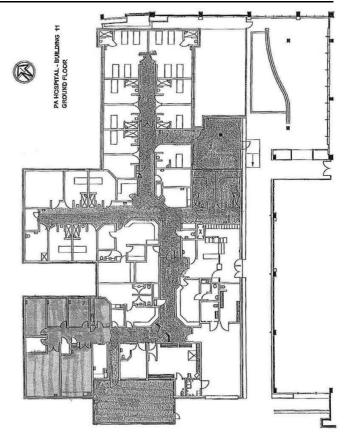

### **DECLARATION OF HIGH SECURITY UNIT**

Department of Health Brisbane, 30 May 2014

The areas of the Princess Alexandra Hospital Secure Unit hereby declared as an authorised mental health service under section 495, and a high security unit under section 496, of the Mental Health Act 2000 are identified in the Schedule below, and depicted by shading on the attached floor map.

> Dr William Kingswell Director of Mental Health

| Authorised Mental Health Service                                                                                                                                                              | Address                                |
|-----------------------------------------------------------------------------------------------------------------------------------------------------------------------------------------------|----------------------------------------|
| Princess Alexandra Hospital High<br>Security Program Authorised<br>Mental Health Service                                                                                                      |                                        |
| Princess Alexandra Hospital<br>Secure Unit - Rooms 19 and 20,<br>the courtyards and surrounding<br>corridors, treatment areas<br>including GSU 20, GSU 26,<br>GSU 30, GSU 32, GSU 34, GSU 40. | Ipswich Road<br>Woolloongabba QLD 4102 |