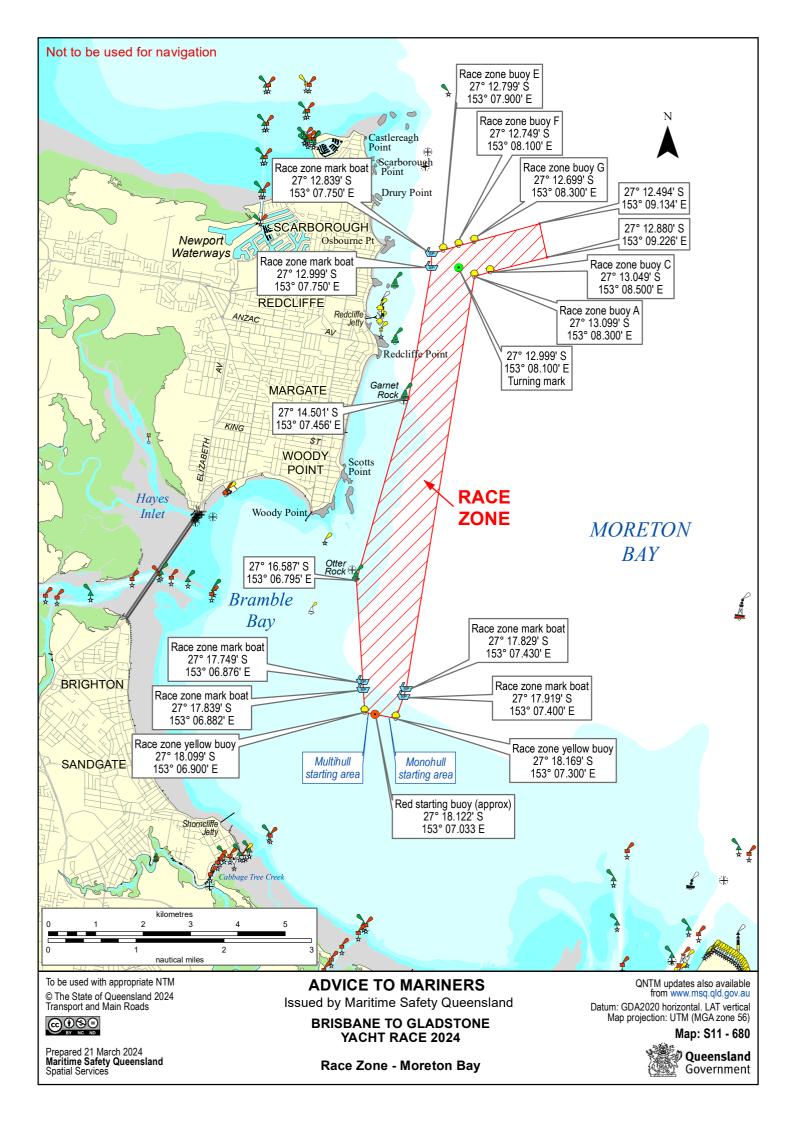

## Issued by Brisbane Maritime Region on 22 March 2024

**Area:** Brisbane pilotage area

**Locality:** Bramble Bay, Moreton Bay, Brisbane

Activity: Aquatic event - Yacht race

Mariners are advised that:

The Brisbane to Gladstone yacht race will commence on Friday, 29 March 2024 at 1100 hours from a start line between position latitude 27°18.099'S, longitude 153°06.900'E and latitude 27°18.169'S, longitude 153°07.300'E.

To assist mariners a race zone will be in place from 0830 hours between the start line and the Redcliffe turning marks.

Mariners are advised to navigate with caution when operating in the area.

Refer to the attached map S11-680.

Latitude and longitude positions are on WGS84 horizontal datum and are compatible with GDA94 datum.

For further information about this notice, please contact:

The Brisbane Regional Harbour Master's office: