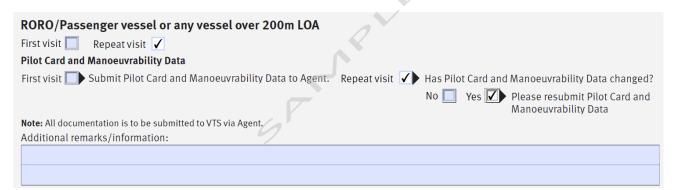

## Option 2

Port procedures and information for shipping - Port Of Mackay March 2024

If the pilot card and manoeuvrability data has changed the agent is to follow the same process as an initial visit.