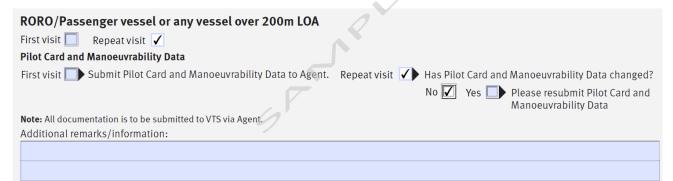

## 16.5.1.2 Repeat Visit

Agent enters visit into QSHIPS and submits pre-arrival form with change details filled.

## **Option 1**

VTS to approve based on:

- Previous approval in QSHIPS Ship Remark (General).
- Documents are attached to ship.
- No changes to ships arrangements.